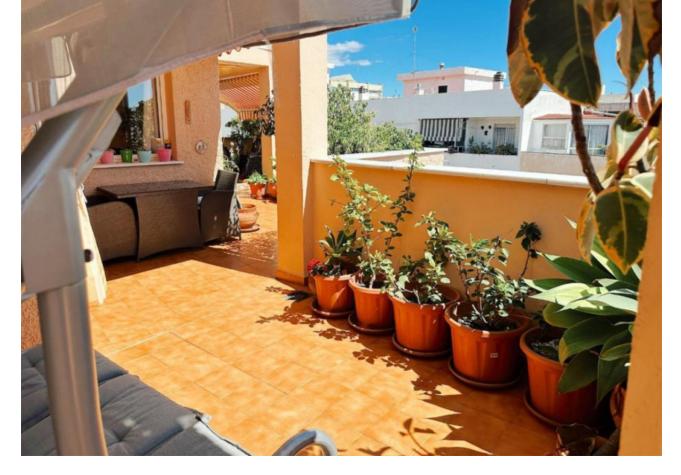

Penthouse, Marbella, Costa del Sol. 3 Bedrooms, 2 Bathrooms, Built 130 m², Terrace 40 m². Setting: Town, Suburban, Commercial Area, Close To Port, Close To Shops, Close To Sea, Close To Town, Close To Schools. Orientation: South. Condition: Excellent. Climate Control: Air Conditioning, Hot A/C, Cold A/C. Views: Sea, Mountain. Features: Covered Terrace, Lift, Fitted Wardrobes, Near Transport, Private Terrace, WiFi, Storage Room, Utility Room, Ensuite Bathroom, Access for people with reduced mobility, Double Glazing, Courtesy Bus, Near Church, Fiber Optic. Furniture: Part Furnished. Garden: Communal. Security: Entry Phone. Category: Resale.