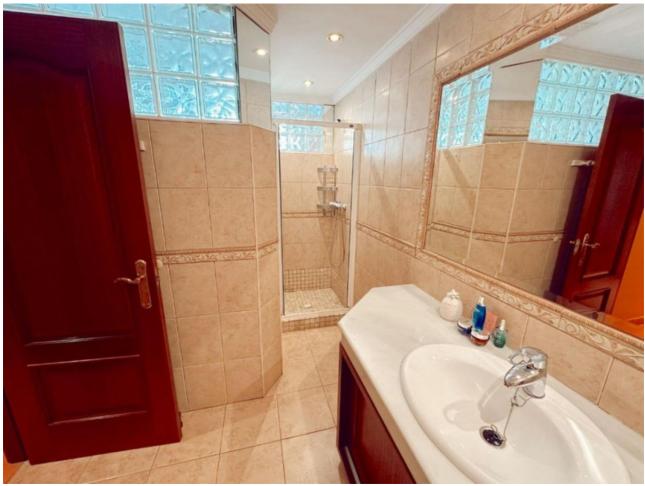

Penthouse, Marbella, Costa del Sol. 3 Bedrooms, 2 Bathrooms, Built 130 m², Terrace 40 m². Setting: Town, Suburban, Commercial Area, Close To Port, Close To Shops, Close To Sea, Close To Town, Close To Schools. Orientation: South. Condition: Excellent. Climate Control: Air Conditioning, Hot A/C, Cold A/C. Views: Sea, Mountain. Features: Covered Terrace, Lift, Fitted Wardrobes, Near Transport, Private Terrace, WiFi, Storage Room, Utility Room, Ensuite Bathroom, Access for people with reduced mobility, Double Glazing, Courtesy Bus, Near Church, Fiber Optic. Furniture: Part Furnished. Garden: Communal. Security: Entry Phone. Category: Resale.