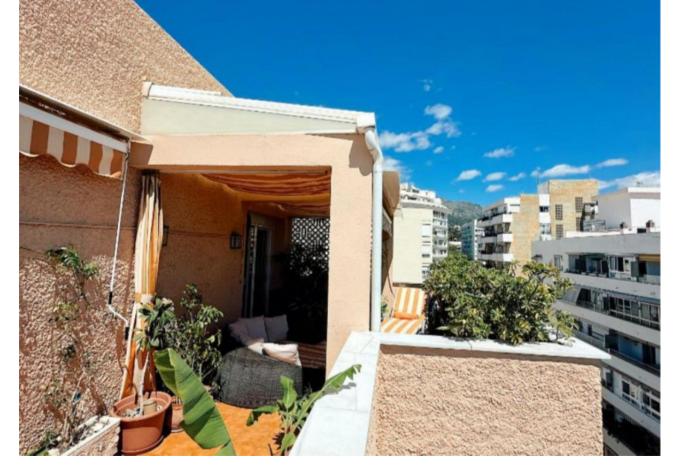

Penthouse, Marbella, Costa del Sol. 3 Bedrooms, 2 Bathrooms, Built 130 m², Terrace 40 m². Setting: Town, Suburban, Commercial Area, Close To Port, Close To Shops, Close To Sea, Close To Town, Close To Schools. Orientation: South. Condition: Excellent. Climate Control: Air Conditioning, Hot A/C, Cold A/C. Views: Sea, Mountain. Features: Covered Terrace, Lift, Fitted Wardrobes, Near Transport, Private Terrace, WiFi, Storage Room, Utility Room, Ensuite Bathroom, Access for people with reduced mobility, Double Glazing, Courtesy Bus, Near Church, Fiber Optic. Furniture: Part Furnished. Garden: Communal. Security: Entry Phone. Category: Resale.