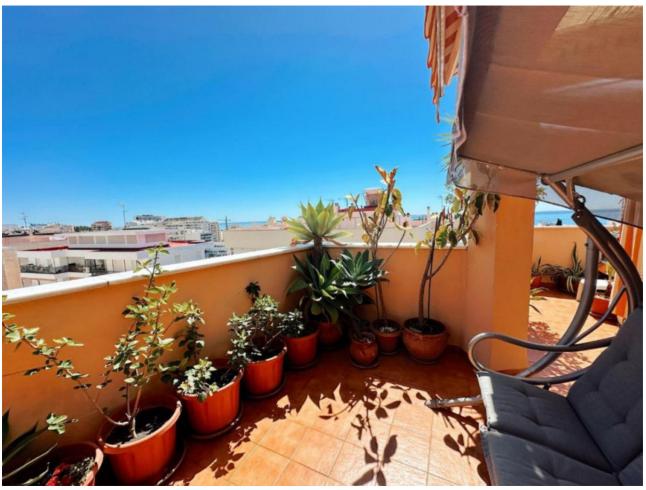

Penthouse, Marbella, Costa del Sol. 3 Bedrooms, 2 Bathrooms, Built 130 m², Terrace 40 m². Setting: Town, Suburban, Commercial Area, Close To Port, Close To Shops, Close To Sea, Close To Town, Close To Schools. Orientation: South. Condition: Excellent. Climate Control: Air Conditioning, Hot A/C, Cold A/C. Views: Sea, Mountain. Features: Covered Terrace, Lift, Fitted Wardrobes, Near Transport, Private Terrace, WiFi, Storage Room, Utility Room, Ensuite Bathroom, Access for people with reduced mobility, Double Glazing, Courtesy Bus, Near Church, Fiber Optic. Furniture: Part Furnished. Garden: Communal. Security: Entry Phone. Category: Resale.