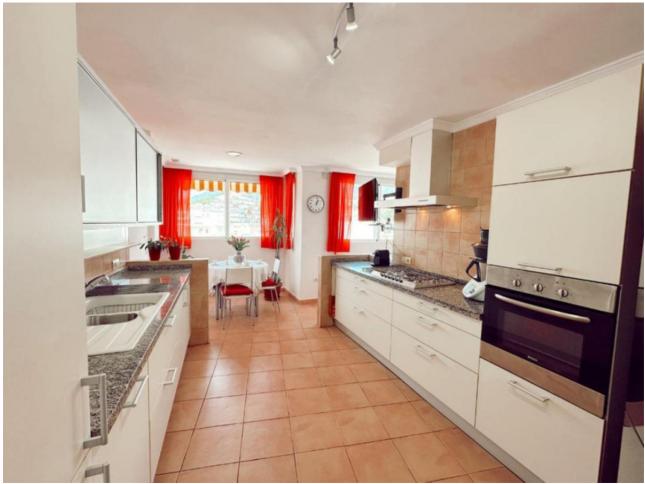

Penthouse, Marbella, Costa del Sol. 3 Bedrooms, 2 Bathrooms, Built 130 m², Terrace 40 m². Setting: Town, Suburban, Commercial Area, Close To Port, Close To Shops, Close To Sea, Close To Town, Close To Schools. Orientation: South. Condition: Excellent. Climate Control: Air Conditioning, Hot A/C, Cold A/C. Views: Sea, Mountain. Features: Covered Terrace, Lift, Fitted Wardrobes, Near Transport, Private Terrace, WiFi, Storage Room, Utility Room, Ensuite Bathroom, Access for people with reduced mobility, Double Glazing, Courtesy Bus, Near Church, Fiber Optic. Furniture: Part Furnished. Garden: Communal. Security: Entry Phone. Category: Resale.