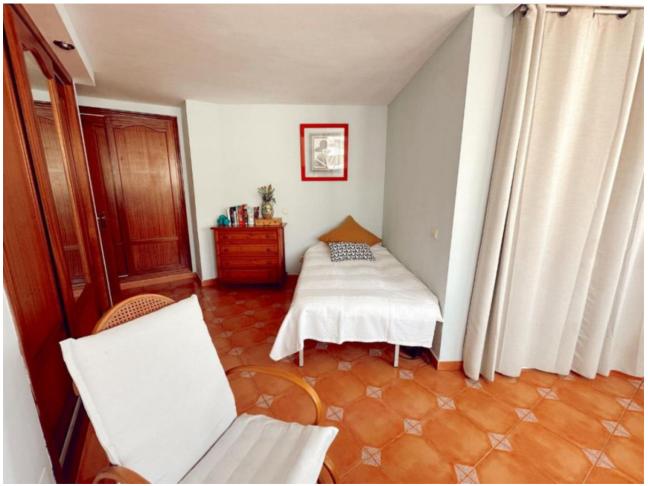

Penthouse, Marbella, Costa del Sol. 3 Bedrooms, 2 Bathrooms, Built 130 m², Terrace 40 m². Setting: Town, Suburban, Commercial Area, Close To Port, Close To Shops, Close To Sea, Close To Town, Close To Schools. Orientation: South. Condition: Excellent. Climate Control: Air Conditioning, Hot A/C, Cold A/C. Views: Sea, Mountain. Features: Covered Terrace, Lift, Fitted Wardrobes, Near Transport, Private Terrace, WiFi, Storage Room, Utility Room, Ensuite Bathroom, Access for people with reduced mobility, Double Glazing, Courtesy Bus, Near Church, Fiber Optic. Furniture: Part Furnished. Garden: Communal. Security: Entry Phone. Category: Resale.