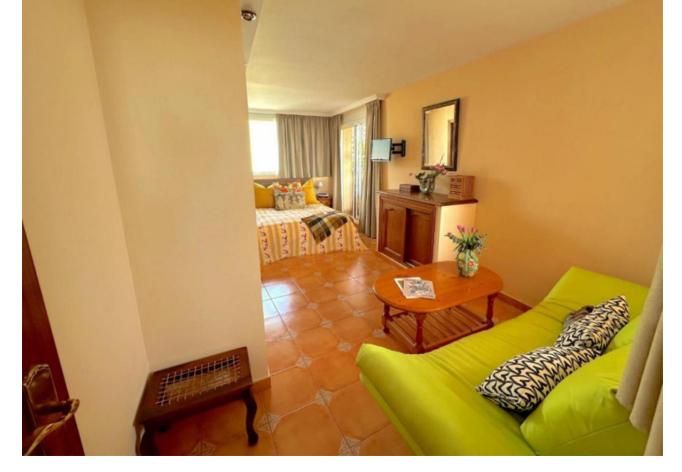

Penthouse, Marbella, Costa del Sol. 3 Bedrooms, 2 Bathrooms, Built 130 m², Terrace 40 m². Setting: Town, Suburban, Commercial Area, Close To Port, Close To Shops, Close To Sea, Close To Town, Close To Schools. Orientation: South. Condition: Excellent. Climate Control: Air Conditioning, Hot A/C, Cold A/C. Views: Sea, Mountain. Features: Covered Terrace, Lift, Fitted Wardrobes, Near Transport, Private Terrace, WiFi, Storage Room, Utility Room, Ensuite Bathroom, Access for people with reduced mobility, Double Glazing, Courtesy Bus, Near Church, Fiber Optic. Furniture: Part Furnished. Garden: Communal. Security: Entry Phone. Category: Resale.