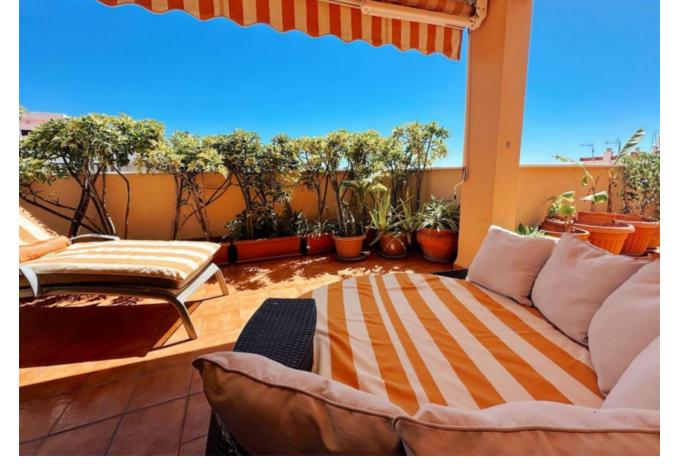

Penthouse, Marbella, Costa del Sol. 3 Bedrooms, 2 Bathrooms, Built 130 m², Terrace 40 m². Setting: Town, Suburban, Commercial Area, Close To Port, Close To Shops, Close To Sea, Close To Town, Close To Schools. Orientation: South. Condition: Excellent. Climate Control: Air Conditioning, Hot A/C, Cold A/C. Views: Sea, Mountain. Features: Covered Terrace, Lift, Fitted Wardrobes, Near Transport, Private Terrace, WiFi, Storage Room, Utility Room, Ensuite Bathroom, Access for people with reduced mobility, Double Glazing, Courtesy Bus, Near Church, Fiber Optic. Furniture: Part Furnished. Garden: Communal. Security: Entry Phone. Category: Resale.