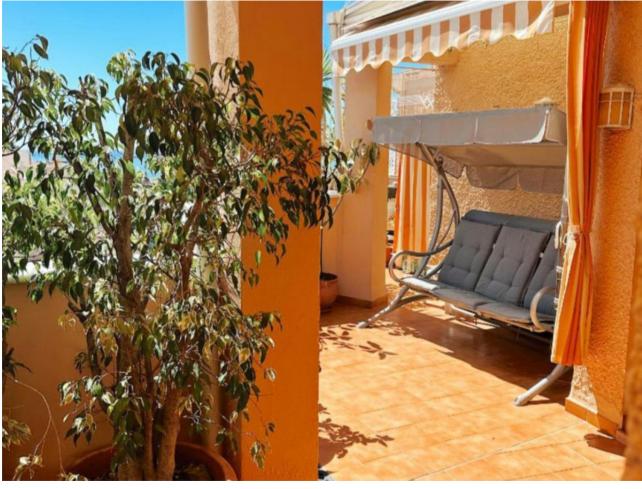

Penthouse, Marbella, Costa del Sol. 3 Bedrooms, 2 Bathrooms, Built 130 m², Terrace 40 m². Setting: Town, Suburban, Commercial Area, Close To Port, Close To Shops, Close To Sea, Close To Town, Close To Schools. Orientation: South. Condition: Excellent. Climate Control: Air Conditioning, Hot A/C, Cold A/C. Views: Sea, Mountain. Features: Covered Terrace, Lift, Fitted Wardrobes, Near Transport, Private Terrace, WiFi, Storage Room, Utility Room, Ensuite Bathroom, Access for people with reduced mobility, Double Glazing, Courtesy Bus, Near Church, Fiber Optic. Furniture: Part Furnished. Garden: Communal. Security: Entry Phone. Category: Resale.