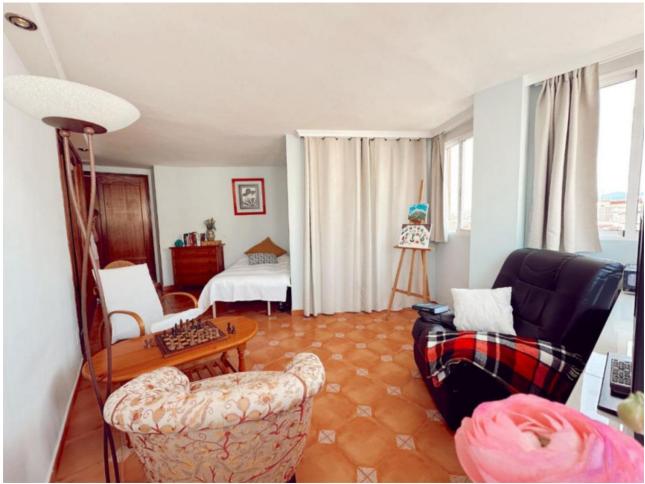

Penthouse, Marbella, Costa del Sol. 3 Bedrooms, 2 Bathrooms, Built 130 m², Terrace 40 m². Setting: Town, Suburban, Commercial Area, Close To Port, Close To Shops, Close To Sea, Close To Town, Close To Schools. Orientation: South. Condition: Excellent. Climate Control: Air Conditioning, Hot A/C, Cold A/C. Views: Sea, Mountain. Features: Covered Terrace, Lift, Fitted Wardrobes, Near Transport, Private Terrace, WiFi, Storage Room, Utility Room, Ensuite Bathroom, Access for people with reduced mobility, Double Glazing, Courtesy Bus, Near Church, Fiber Optic. Furniture: Part Furnished. Garden: Communal. Security: Entry Phone. Category: Resale.