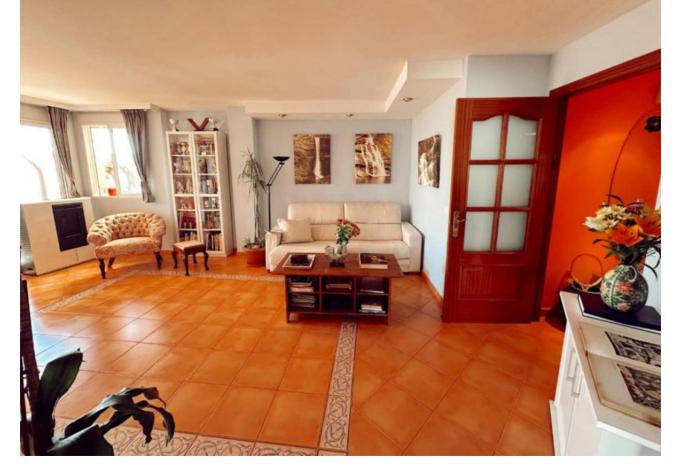

Penthouse, Marbella, Costa del Sol. 3 Bedrooms, 2 Bathrooms, Built 130 m², Terrace 40 m². Setting: Town, Suburban, Commercial Area, Close To Port, Close To Shops, Close To Sea, Close To Town, Close To Schools. Orientation: South. Condition: Excellent. Climate Control: Air Conditioning, Hot A/C, Cold A/C. Views: Sea, Mountain. Features: Covered Terrace, Lift, Fitted Wardrobes, Near Transport, Private Terrace, WiFi, Storage Room, Utility Room, Ensuite Bathroom, Access for people with reduced mobility, Double Glazing, Courtesy Bus, Near Church, Fiber Optic. Furniture: Part Furnished. Garden: Communal. Security: Entry Phone. Category: Resale.