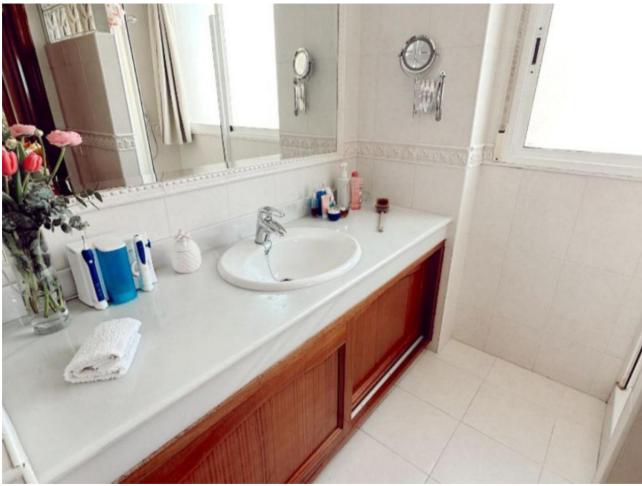

Penthouse, Marbella, Costa del Sol. 3 Bedrooms, 2 Bathrooms, Built 130 m², Terrace 40 m². Setting: Town, Suburban, Commercial Area, Close To Port, Close To Shops, Close To Sea, Close To Town, Close To Schools. Orientation: South. Condition: Excellent. Climate Control: Air Conditioning, Hot A/C, Cold A/C. Views: Sea, Mountain. Features: Covered Terrace, Lift, Fitted Wardrobes, Near Transport, Private Terrace, WiFi, Storage Room, Utility Room, Ensuite Bathroom, Access for people with reduced mobility, Double Glazing, Courtesy Bus, Near Church, Fiber Optic. Furniture: Part Furnished. Garden: Communal. Security: Entry Phone. Category: Resale.