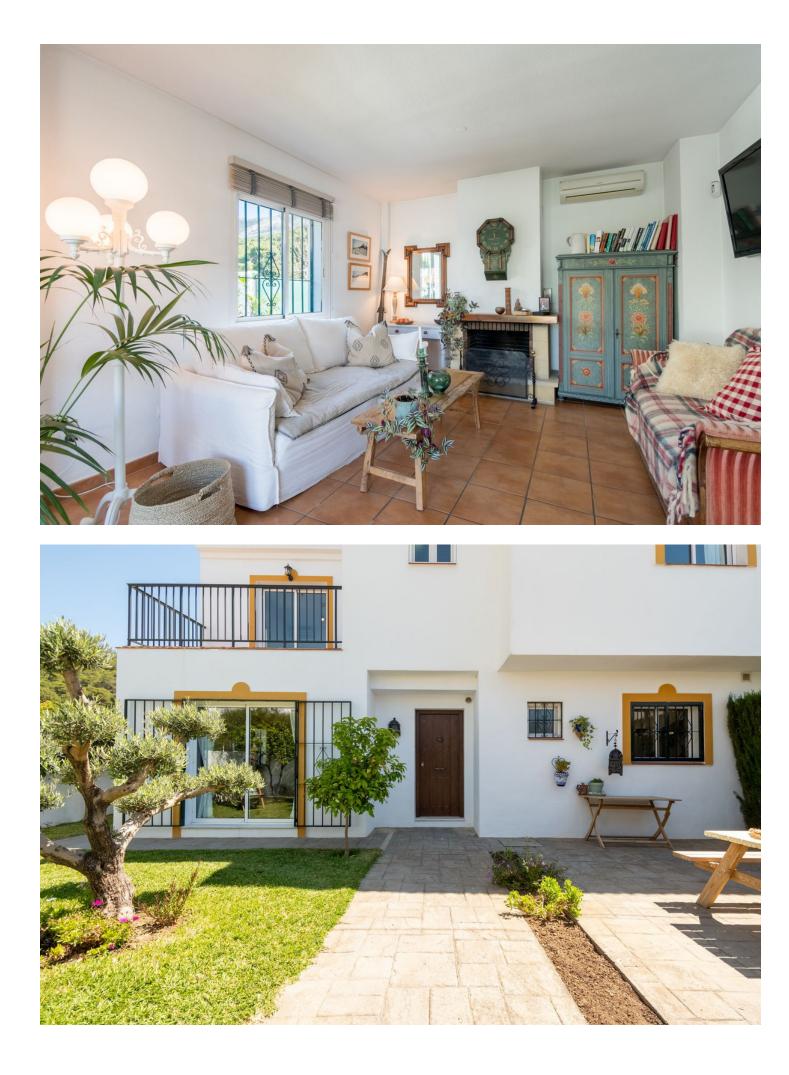

Welcome to this beautiful semi-detached house located in the highly desirable area of Mijas Pueblo, renowned for its picturesque streets and cultural vibrancy. Just a 20-minute walk, or a 4-minute drive from the village centre, this home offers easy access to a variety of restaurants, bars, and cultural attractions. As you approach the property, you are greeted by a private front garden leading to the main entrance. The entrance hall guides you into a spacious and inviting open-plan lounge, perfect for relaxation and entertaining. The ground floor also features a conveniently located guest toilet, a modern fully fitted kitchen, and an elegant dining room. From the dining room, you can access the back garden, an ideal spot for enjoying the morning sun. Additionally, the property includes secure off-road parking through a sliding gate, and has access to a community swimming pool and gardens. On the first floor, the master bedroom boasts an ensuite bathroom and access to a private terrace with stunning views. There is a fully reformed family bathroom and two additional bedrooms, providing ample space for family members or guests. The property comes equipped with hot and cold air conditioning, ensuring comfort throughout the year, and an alarm system for added security. Off-road parking is available for your convenience. Located just a short walk or drive to the picturesque village of Mijas Pueblo, known for its whitewashed buildings and rich culture, this property offers the perfect blend of serenity and vibrancy. A nearby bus stop provides easy access to both Mijas Pueblo and the coastal town of Fuengirola. This is an absolute must-view for anyone looking to enjoy the serene yet vibrant lifestyle of Mijas Pueblo!