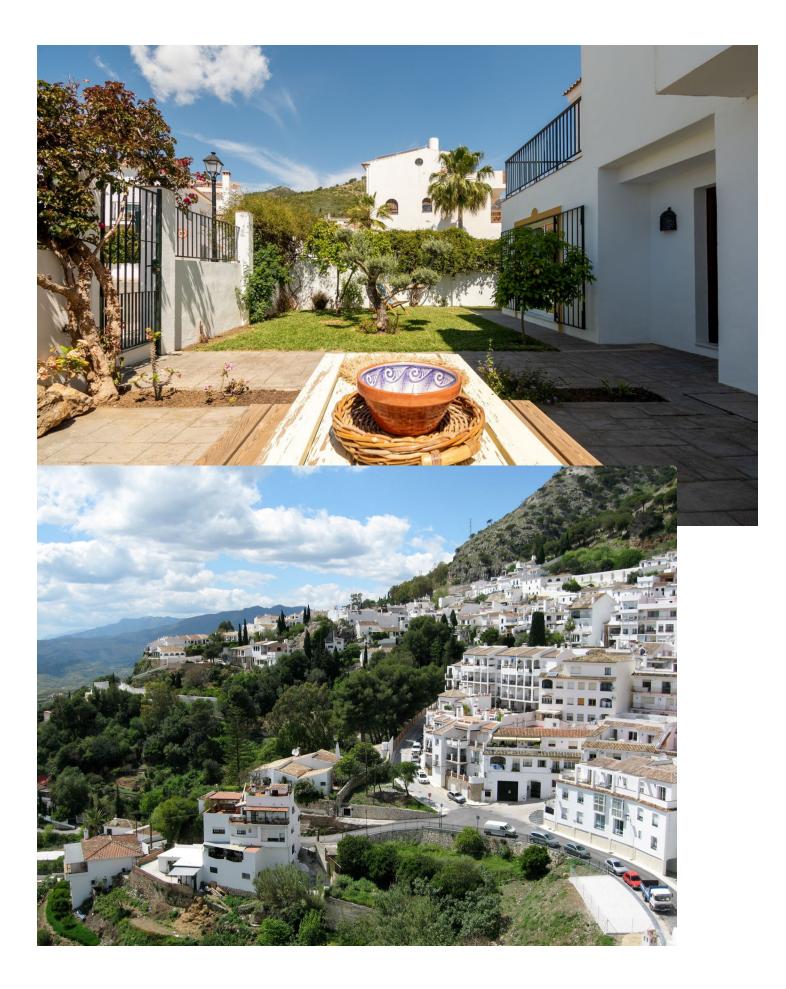

Welcome to this beautiful semi-detached house located in the highly desirable area of Mijas Pueblo, renowned for its picturesque streets and cultural vibrancy. Just a 20-minute walk, or a 4-minute drive from the village centre, this home offers easy access to a variety of restaurants, bars, and cultural attractions. As you approach the property, you are greeted by a private front garden leading to the main entrance. The entrance hall guides you into a spacious and inviting open-plan lounge, perfect for relaxation and entertaining. The ground floor also features a conveniently located guest toilet, a modern fully fitted kitchen, and an elegant dining room. From the dining room, you can access the back garden, an ideal spot for enjoying the morning sun. Additionally, the property includes secure off-road parking through a sliding gate, and has access to a community swimming pool and gardens. On the first floor, the master bedroom boasts an ensuite bathroom and access to a private terrace with stunning views. There is a fully reformed family bathroom and two additional bedrooms, providing ample space for family members or guests. The property comes equipped with hot and cold air conditioning, ensuring comfort throughout the year, and an alarm system for added security. Off-road parking is available for your convenience. Located just a short walk or drive to the picturesque village of Mijas Pueblo, known for its whitewashed buildings and rich culture, this property offers the perfect blend of serenity and vibrancy. A nearby bus stop provides easy access to both Mijas Pueblo and the coastal town of Fuengirola. This is an absolute must-view for anyone looking to enjoy the serene yet vibrant lifestyle of Mijas Pueblo!

Garden ✓ Private Condition Excellent

Features Fitted Wardrobes Near Transport Private Terrace Storage Room Ensuite Bathroom Marble Flooring Double Glazing Fiber Optic

Parking ✓ Garage Pool Communal

Furniture V Optional