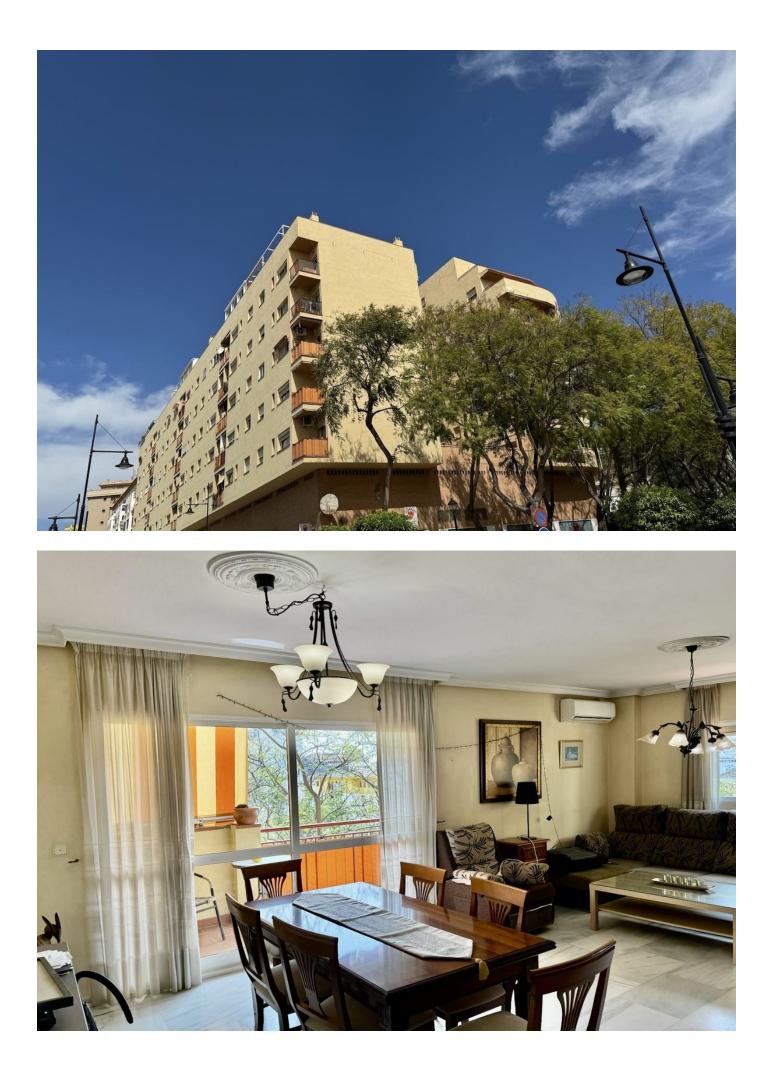

Sales - Apartment - Fuengirola

325.000€

www.mibgroup.es +34 662 58 96 58 info@mibgroup.es

Ref.-ID: MIBGR4700509

Fuengirola

Apartment

3

Spacious apartment featuring three bedrooms and two bathrooms with a terrace. The apartment is located in the center of Fuengirola, Plaza Naranjos, less than a 10-minute walk to the beach and promenade.

| Setting<br>Town<br>Commercial Area<br>Port<br>Close To Port<br>Close To Shops<br>Close To Sea<br>Close To Schools<br>Marina<br>Close To Marina<br>Urbanisation | Condition<br>Fair      | Climate Control<br>Air Conditioning<br>Hot A/C<br>Cold A/C | Features<br>Covered Terrace<br>Lift<br>Fitted Wardrobes<br>Near Transport<br>Private Terrace<br>Storage Room<br>Restaurant On Site |
|----------------------------------------------------------------------------------------------------------------------------------------------------------------|------------------------|------------------------------------------------------------|------------------------------------------------------------------------------------------------------------------------------------|
| Furniture<br>Fully Furnished<br>Optional                                                                                                                       | Kitchen 🗸 Fully Fitted | Security<br>Entry Phone                                    | Parking Underground                                                                                                                |
|                                                                                                                                                                | <b>.</b> .             |                                                            |                                                                                                                                    |