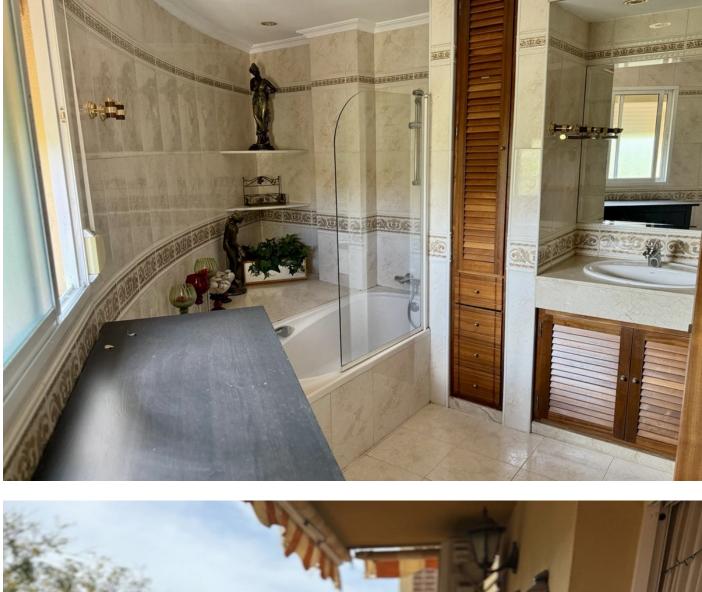

Sales - Apartment - Fuengirola

325.000€

www.mibgroup.es +34 662 58 96 58 info@mibgroup.es

Ref.-ID: MIBGR4700509

Fuengirola

Apartment

3

Spacious apartment featuring three bedrooms and two bathrooms with a terrace. The apartment is located in the center of Fuengirola, Plaza Naranjos, less than a 10-minute walk to the beach and promenade.

| Setting<br>Town<br>Commercial Area<br>Port<br>Close To Port<br>Close To Shops<br>Close To Sea<br>Close To Schools<br>Marina<br>Close To Marina<br>Urbanisation | Condition<br>Fair      | Climate Control<br>Air Conditioning<br>Hot A/C<br>Cold A/C | Features<br>Covered Terrace<br>Lift<br>Fitted Wardrobes<br>Near Transport<br>Private Terrace<br>Storage Room<br>Restaurant On Site |
|----------------------------------------------------------------------------------------------------------------------------------------------------------------|------------------------|------------------------------------------------------------|------------------------------------------------------------------------------------------------------------------------------------|
| Furniture<br>Fully Furnished<br>Optional                                                                                                                       | Kitchen 🗸 Fully Fitted | Security<br>Entry Phone                                    | Parking Underground                                                                                                                |
|                                                                                                                                                                | <b>.</b> .             |                                                            |                                                                                                                                    |