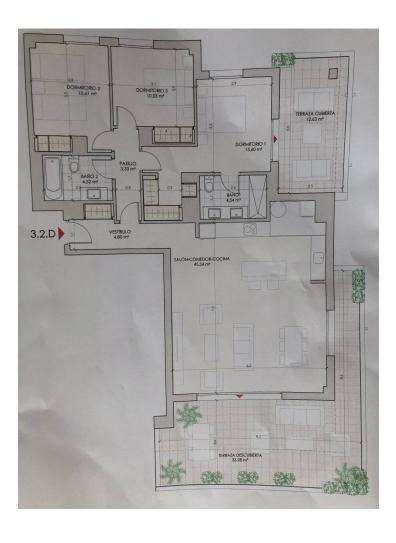

3

2

99 m2

This bright top-floor apartment with two terraces is situated in a stunning development that contains properties of two, three and four bedrooms and offers fantastic value as well as the perfect relaxed lifestyle on the Mediterranean Coast! The homes are designed to benefit from the fantastic views of the sea and are orientated for optimal natural light. This means you can maximise your enjoyment of the fantastic weather the area has to offer all year round. The development includes its own gym, sauna and lavish gardens, as well as the "gastroteca" concept of shared living space for entertaining. This complex aspires to be more than just an apartment development. Location In the heart of the Costa del Sol, Benalmádena is a paradise in a perfect location. It's neatly nestled away in between Torremolinos and Fuengirola. This gives excellent access to all the delights that the Costa del Sol has to offer. Benalmádena is both a quaint Andalusian town and a bustling tourist resort at the same time. Its old quarter retains its charm and allure, while the thriving tourist industry in the area means all kinds of amenities are within reach. Everything from zoos and water parks to dolphinariums, cable cars and ne restaurants are but a few of the attractions that the area has to offer. One of the reasons for Benalmádena's success as a tourist and holiday destination is its wonderful climate. Average yearly temperatures are about 19C and it enjoys over 300 sunny days a year. It's also home to a beautiful marina, a lovely castle and the largest Buddhist stupa in the Western world. Whatever your reason for coming to Benalmádena, you'll find many more reasons to want to stay.