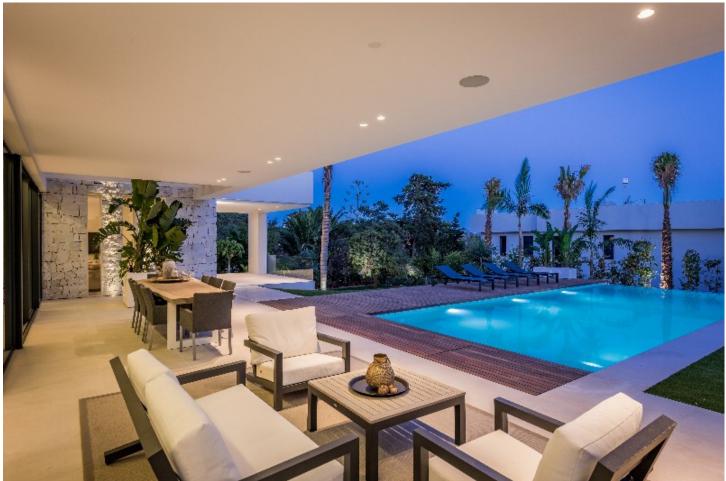

Fabulous modern design villa located in Marbesa, one of the most sought-after areas of Marbella due to its tranquillity, privacy, and 5 walking minutes to the sandy beach and all its amenities and it will take a 10 minutes" drive to Marbella city centre. The international Malaga airport is just a 30 minutes" drive away. This beautiful and very private villa is situated on a large plot of almost 969 m2. This magnificent property is built to its highest standard. The entrance to the house leads to a beautiful living/dining room with large sliding doors to one of the terraces. Also, the modern open plan kitchen, equipped with high quality appliances, lies on this floor. Form the living room you overlook the tropical garden, the porch, and the pool area. The wide staircase with glass railing leads you to the first floor, where there are four fabulous bedrooms of which 2 have ensuite bathrooms, dressing room and access to the terraces, which in turn leads to the 100m solarium on the top floor Large basement with a lot of space to make a cinema room, games room or gym... Extra features: Under floor heating in living room, all bathrooms and basement; gas fire fireplace. Carport for 2 cars! Plenty of space in basement to create another 2 bedrooms and more bathrooms. Marbesa is a lovely, established beach community in the Eastern side of Marbella, situated 15 minutes'' drive from Marbella and 20 minutes from the international airport of Málaga. Besides a selection of private villas, Marbesa also offers a variety of charming beach restaurants and attractive sandy beaches. Due to the proximity to the beach, international schools, amenities and the city centre of Marbella, properties in Marbesa have always enjoyed high demand by European clientele searching for tranquillity while being close to Marbella.