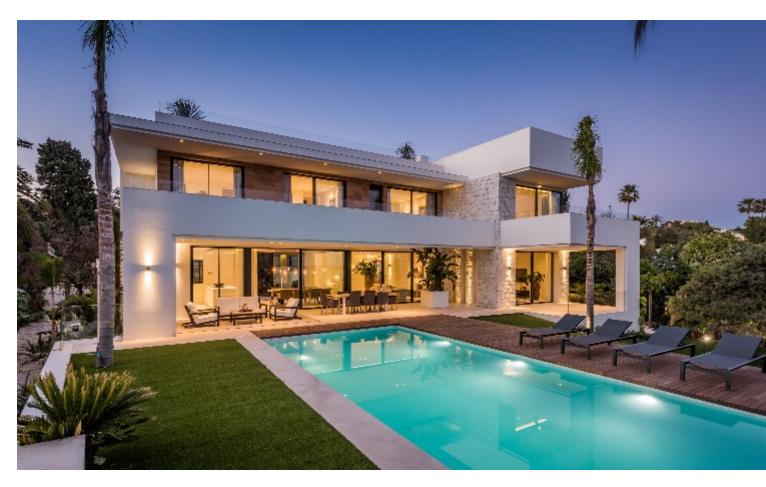

Fabulous modern design villa located in Marbesa, one of the most sought-after areas of Marbella due to its tranquillity, privacy, and 5 walking minutes to the sandy beach and all its amenities and it will take a 10 minutes" drive to Marbella city centre. The international Malaga airport is just a 30 minutes" drive away. This beautiful and very private villa is situated on a large plot of almost 969 m2. This magnificent property is built to its highest standard. The entrance to the house leads to a beautiful living/dining room with large sliding doors to one of the terraces. Also, the modern open plan kitchen, equipped with high quality appliances, lies on this floor. Form the living room you overlook the tropical garden, the porch, and the pool area. The wide staircase with glass railing leads you to the first floor, where there are four fabulous bedrooms of which 2 have ensuite bathrooms, dressing room and access to the terraces, which in turn leads to the 100m solarium on the top floor Large basement with a lot of space to make a cinema room, games room or gym... Extra features: Under floor heating in living room, all bathrooms and basement; gas fire fireplace. Carport for 2 cars! Plenty of space in basement to create another 2 bedrooms and more bathrooms. Marbesa is a lovely, established beach community in the Eastern side of Marbella, situated 15 minutes'' drive from Marbella and 20 minutes from the international airport of Málaga. Besides a selection of private villas, Marbesa also offers a variety of charming beach restaurants and attractive sandy beaches. Due to the proximity to the beach, international schools, amenities and the city centre of Marbella, properties in Marbesa have always enjoyed high demand by European clientele searching for tranquillity while being close to Marbella.