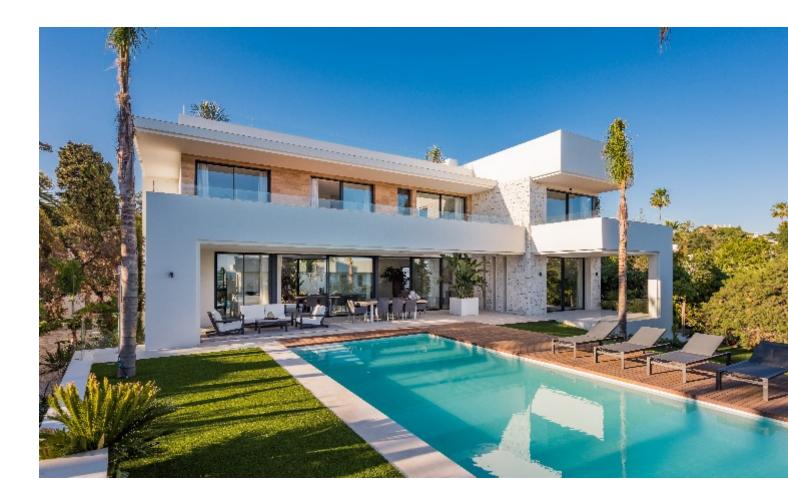

Fabulous modern design villa located in Marbesa, one of the most sought-after areas of Marbella due to its tranquillity, privacy, and 5 walking minutes to the sandy beach and all its amenities and it will take a 10 minutes" drive to Marbella city centre. The international Malaga airport is just a 30 minutes" drive away. This beautiful and very private villa is situated on a large plot of almost 969 m2. This magnificent property is built to its highest standard. The entrance to the house leads to a beautiful living/dining room with large sliding doors to one of the terraces. Also, the modern open plan kitchen, equipped with high quality appliances, lies on this floor. Form the living room you overlook the tropical garden, the porch, and the pool area. The wide staircase with glass railing leads you to the first floor, where there are four fabulous bedrooms of which 2 have ensuite bathrooms, dressing room and access to the terraces, which in turn leads to the 100m solarium on the top floor Large basement with a lot of space to make a cinema room, games room or gym... Extra features: Under floor heating in living room, all bathrooms and basement; gas fire fireplace. Carport for 2 cars! Plenty of space in basement to create another 2 bedrooms and more bathrooms. Marbesa is a lovely, established beach community in the Eastern side of Marbella, situated 15 minutes'' drive from Marbella and 20 minutes from the international airport of Málaga. Besides a selection of private villas, Marbesa also offers a variety of charming beach restaurants and attractive sandy beaches. Due to the proximity to the beach, international schools, amenities and the city centre of Marbella, properties in Marbesa have always enjoyed high demand by European clientele searching for tranquillity while being close to Marbella.