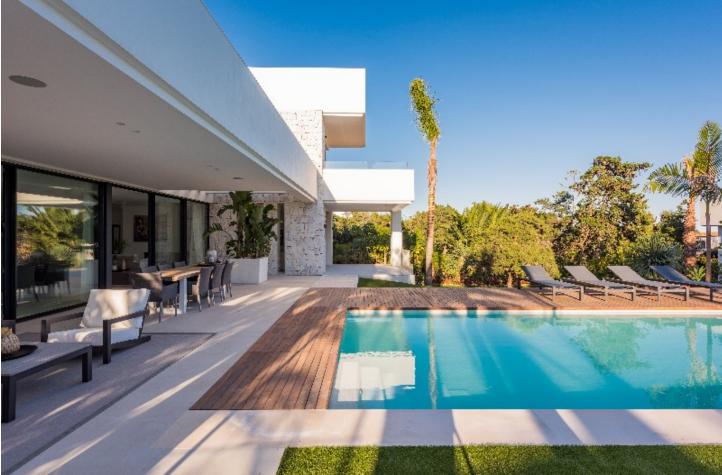

Fabulous modern design villa located in Marbesa, one of the most sought-after areas of Marbella due to its tranquillity, privacy, and 5 walking minutes to the sandy beach and all its amenities and it will take a 10 minutes" drive to Marbella city centre. The international Malaga airport is just a 30 minutes" drive away. This beautiful and very private villa is situated on a large plot of almost 969 m2. This magnificent property is built to its highest standard. The entrance to the house leads to a beautiful living/dining room with large sliding doors to one of the terraces. Also, the modern open plan kitchen, equipped with high quality appliances, lies on this floor. Form the living room you overlook the tropical garden, the porch, and the pool area. The wide staircase with glass railing leads you to the first floor, where there are four fabulous bedrooms of which 2 have ensuite bathrooms, dressing room and access to the terraces, which in turn leads to the 100m solarium on the top floor Large basement with a lot of space to make a cinema room, games room or gym... Extra features: Under floor heating in living room, all bathrooms and basement; gas fire fireplace. Carport for 2 cars! Plenty of space in basement to create another 2 bedrooms and more bathrooms. Marbesa is a lovely, established beach community in the Eastern side of Marbella, situated 15 minutes'' drive from Marbella and 20 minutes from the international airport of Málaga. Besides a selection of private villas, Marbesa also offers a variety of charming beach restaurants and attractive sandy beaches. Due to the proximity to the beach, international schools, amenities and the city centre of Marbella, properties in Marbesa have always enjoyed high demand by European clientele searching for tranquillity while being close to Marbella.