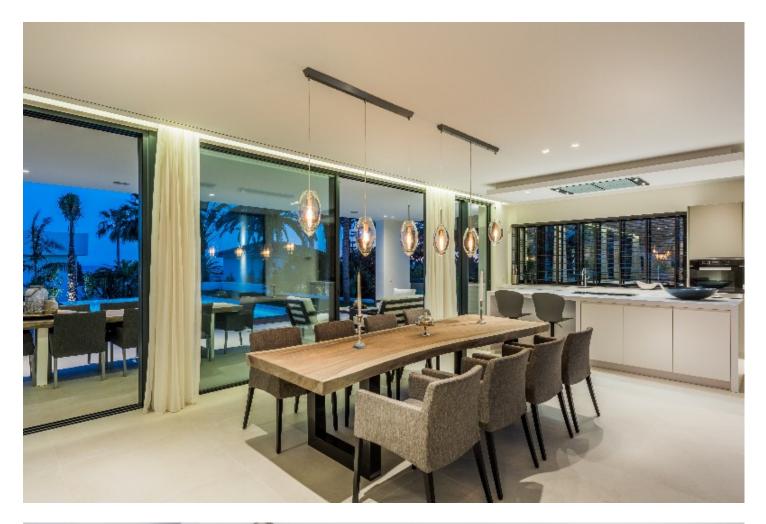

Fabulous modern design villa located in Marbesa, one of the most sought-after areas of Marbella due to its tranquillity, privacy, and 5 walking minutes to the sandy beach and all its amenities and it will take a 10 minutes" drive to Marbella city centre. The international Malaga airport is just a 30 minutes" drive away. This beautiful and very private villa is situated on a large plot of almost 969 m2. This magnificent property is built to its highest standard. The entrance to the house leads to a beautiful living/dining room with large sliding doors to one of the terraces. Also, the modern open plan kitchen, equipped with high quality appliances, lies on this floor. Form the living room you overlook the tropical garden, the porch, and the pool area. The wide staircase with glass railing leads you to the first floor, where there are four fabulous bedrooms of which 2 have ensuite bathrooms, dressing room and access to the terraces, which in turn leads to the 100m solarium on the top floor Large basement with a lot of space to make a cinema room, games room or gym... Extra features: Under floor heating in living room, all bathrooms and basement; gas fire fireplace. Carport for 2 cars! Plenty of space in basement to create another 2 bedrooms and more bathrooms. Marbesa is a lovely, established beach community in the Eastern side of Marbella, situated 15 minutes'' drive from Marbella and 20 minutes from the international airport of Málaga. Besides a selection of private villas, Marbesa also offers a variety of charming beach restaurants and attractive sandy beaches. Due to the proximity to the beach, international schools, amenities and the city centre of Marbella, properties in Marbesa have always enjoyed high demand by European clientele searching for tranquillity while being close to Marbella.