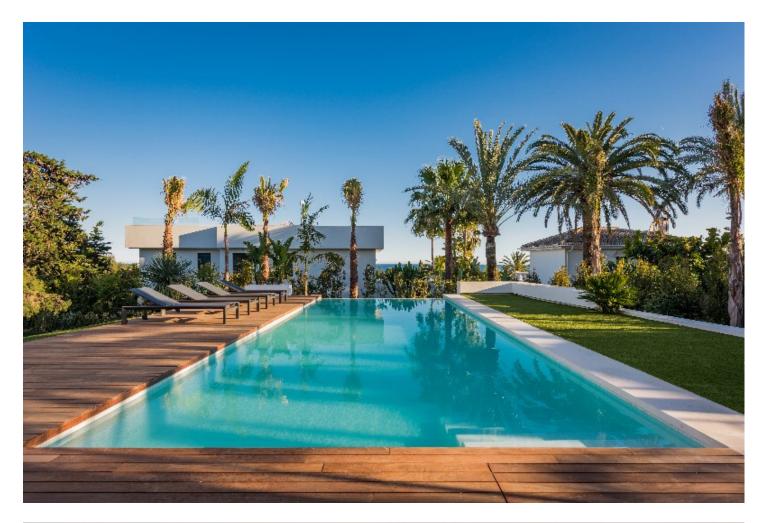

Fabulous modern design villa located in Marbesa, one of the most sought-after areas of Marbella due to its tranquillity, privacy, and 5 walking minutes to the sandy beach and all its amenities and it will take a 10 minutes" drive to Marbella city centre. The international Malaga airport is just a 30 minutes" drive away. This beautiful and very private villa is situated on a large plot of almost 969 m2. This magnificent property is built to its highest standard. The entrance to the house leads to a beautiful living/dining room with large sliding doors to one of the terraces. Also, the modern open plan kitchen, equipped with high quality appliances, lies on this floor. Form the living room you overlook the tropical garden, the porch, and the pool area. The wide staircase with glass railing leads you to the first floor, where there are four fabulous bedrooms of which 2 have ensuite bathrooms, dressing room and access to the terraces, which in turn leads to the 100m solarium on the top floor Large basement with a lot of space to make a cinema room, games room or gym... Extra features: Under floor heating in living room, all bathrooms and basement; gas fire fireplace. Carport for 2 cars! Plenty of space in basement to create another 2 bedrooms and more bathrooms. Marbesa is a lovely, established beach community in the Eastern side of Marbella, situated 15 minutes'' drive from Marbella and 20 minutes from the international airport of Málaga. Besides a selection of private villas, Marbesa also offers a variety of charming beach restaurants and attractive sandy beaches. Due to the proximity to the beach, international schools, amenities and the city centre of Marbella, properties in Marbesa have always enjoyed high demand by European clientele searching for tranquillity while being close to Marbella.