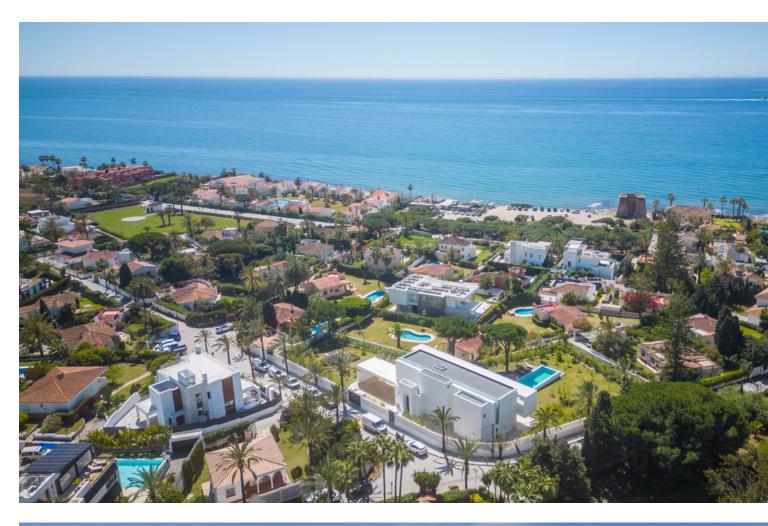

Fabulous modern design villa located in Marbesa, one of the most sought-after areas of Marbella due to its tranquillity, privacy, and 5 walking minutes to the sandy beach and all its amenities and it will take a 10 minutes" drive to Marbella city centre. The international Malaga airport is just a 30 minutes" drive away. This beautiful and very private villa is situated on a large plot of almost 969 m2. This magnificent property is built to its highest standard. The entrance to the house leads to a beautiful living/dining room with large sliding doors to one of the terraces. Also, the modern open plan kitchen, equipped with high quality appliances, lies on this floor. Form the living room you overlook the tropical garden, the porch, and the pool area. The wide staircase with glass railing leads you to the first floor, where there are four fabulous bedrooms of which 2 have ensuite bathrooms, dressing room and access to the terraces, which in turn leads to the 100m solarium on the top floor Large basement with a lot of space to make a cinema room, games room or gym... Extra features: Under floor heating in living room, all bathrooms and basement; gas fire fireplace. Carport for 2 cars! Plenty of space in basement to create another 2 bedrooms and more bathrooms. Marbesa is a lovely, established beach community in the Eastern side of Marbella, situated 15 minutes'' drive from Marbella and 20 minutes from the international airport of Málaga. Besides a selection of private villas, Marbesa also offers a variety of charming beach restaurants and attractive sandy beaches. Due to the proximity to the beach, international schools, amenities and the city centre of Marbella, properties in Marbesa have always enjoyed high demand by European clientele searching for tranquillity while being close to Marbella.