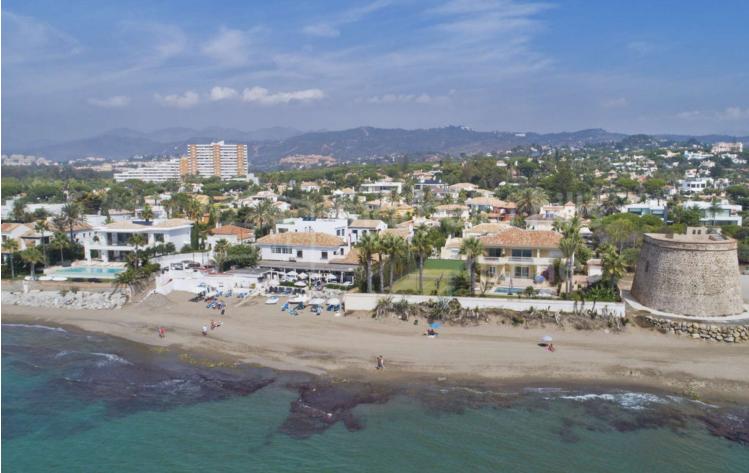

Fabulous modern design villa located in Marbesa, one of the most sought-after areas of Marbella due to its tranquillity, privacy, and 5 walking minutes to the sandy beach and all its amenities and it will take a 10 minutes" drive to Marbella city centre. The international Malaga airport is just a 30 minutes" drive away. This beautiful and very private villa is situated on a large plot of almost 969 m2. This magnificent property is built to its highest standard. The entrance to the house leads to a beautiful living/dining room with large sliding doors to one of the terraces. Also, the modern open plan kitchen, equipped with high quality appliances, lies on this floor. Form the living room you overlook the tropical garden, the porch, and the pool area. The wide staircase with glass railing leads you to the first floor, where there are four fabulous bedrooms of which 2 have ensuite bathrooms, dressing room and access to the terraces, which in turn leads to the 100m solarium on the top floor Large basement with a lot of space to make a cinema room, games room or gym... Extra features: Under floor heating in living room, all bathrooms and basement; gas fire fireplace. Carport for 2 cars! Plenty of space in basement to create another 2 bedrooms and more bathrooms. Marbesa is a lovely, established beach community in the Eastern side of Marbella, situated 15 minutes'' drive from Marbella and 20 minutes from the international airport of Málaga. Besides a selection of private villas, Marbesa also offers a variety of charming beach restaurants and attractive sandy beaches. Due to the proximity to the beach, international schools, amenities and the city centre of Marbella, properties in Marbesa have always enjoyed high demand by European clientele searching for tranquillity while being close to Marbella.