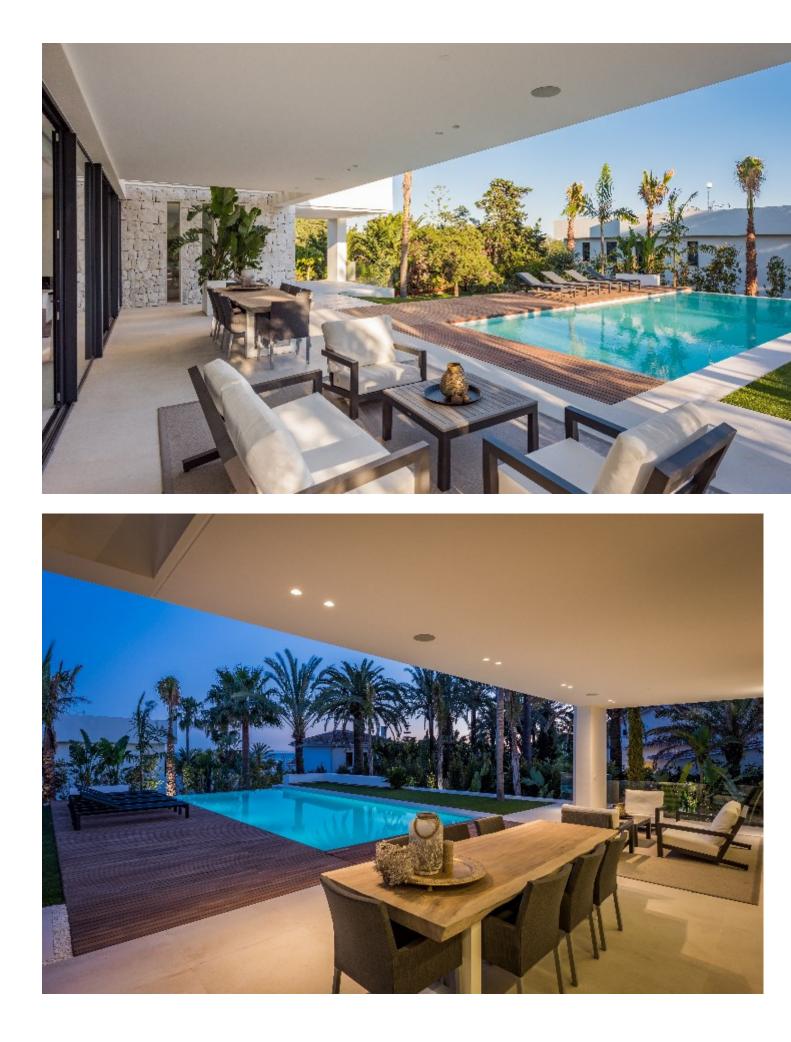

Fabulous modern design villa located in Marbesa, one of the most sought-after areas of Marbella due to its tranquillity, privacy, and 5 walking minutes to the sandy beach and all its amenities and it will take a 10 minutes" drive to Marbella city centre. The international Malaga airport is just a 30 minutes" drive away. This beautiful and very private villa is situated on a large plot of almost 969 m2. This magnificent property is built to its highest standard. The entrance to the house leads to a beautiful living/dining room with large sliding doors to one of the terraces. Also, the modern open plan kitchen, equipped with high quality appliances, lies on this floor. Form the living room you overlook the tropical garden, the porch, and the pool area. The wide staircase with glass railing leads you to the first floor, where there are four fabulous bedrooms of which 2 have ensuite bathrooms, dressing room and access to the terraces, which in turn leads to the 100m solarium on the top floor Large basement with a lot of space to make a cinema room, games room or gym... Extra features: Under floor heating in living room, all bathrooms and basement; gas fire fireplace. Carport for 2 cars! Plenty of space in basement to create another 2 bedrooms and more bathrooms. Marbesa is a lovely, established beach community in the Eastern side of Marbella, situated 15 minutes'' drive from Marbella and 20 minutes from the international airport of Málaga. Besides a selection of private villas, Marbesa also offers a variety of charming beach restaurants and attractive sandy beaches. Due to the proximity to the beach, international schools, amenities and the city centre of Marbella, properties in Marbesa have always enjoyed high demand by European clientele searching for tranquillity while being close to Marbella.