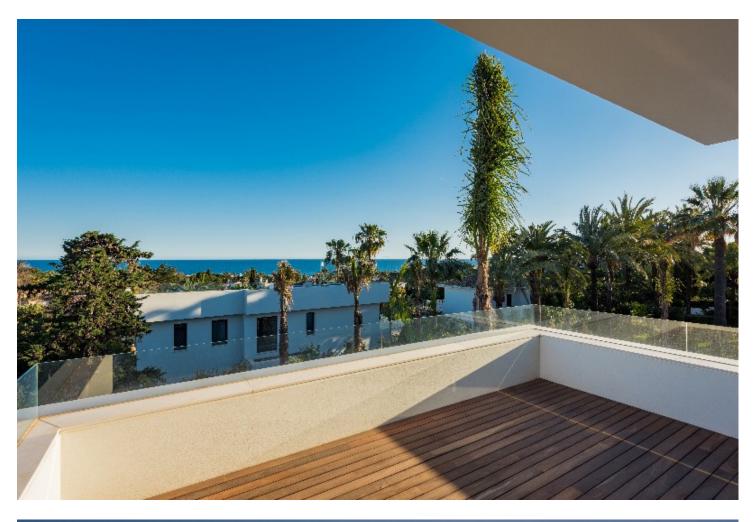

Fabulous modern design villa located in Marbesa, one of the most sought-after areas of Marbella due to its tranquillity, privacy, and 5 walking minutes to the sandy beach and all its amenities and it will take a 10 minutes" drive to Marbella city centre. The international Malaga airport is just a 30 minutes" drive away. This beautiful and very private villa is situated on a large plot of almost 969 m2. This magnificent property is built to its highest standard. The entrance to the house leads to a beautiful living/dining room with large sliding doors to one of the terraces. Also, the modern open plan kitchen, equipped with high quality appliances, lies on this floor. Form the living room you overlook the tropical garden, the porch, and the pool area. The wide staircase with glass railing leads you to the first floor, where there are four fabulous bedrooms of which 2 have ensuite bathrooms, dressing room and access to the terraces, which in turn leads to the 100m solarium on the top floor Large basement with a lot of space to make a cinema room, games room or gym... Extra features: Under floor heating in living room, all bathrooms and basement; gas fire fireplace. Carport for 2 cars! Plenty of space in basement to create another 2 bedrooms and more bathrooms. Marbesa is a lovely, established beach community in the Eastern side of Marbella, situated 15 minutes'' drive from Marbella and 20 minutes from the international airport of Málaga. Besides a selection of private villas, Marbesa also offers a variety of charming beach restaurants and attractive sandy beaches. Due to the proximity to the beach, international schools, amenities and the city centre of Marbella, properties in Marbesa have always enjoyed high demand by European clientele searching for tranquillity while being close to Marbella.