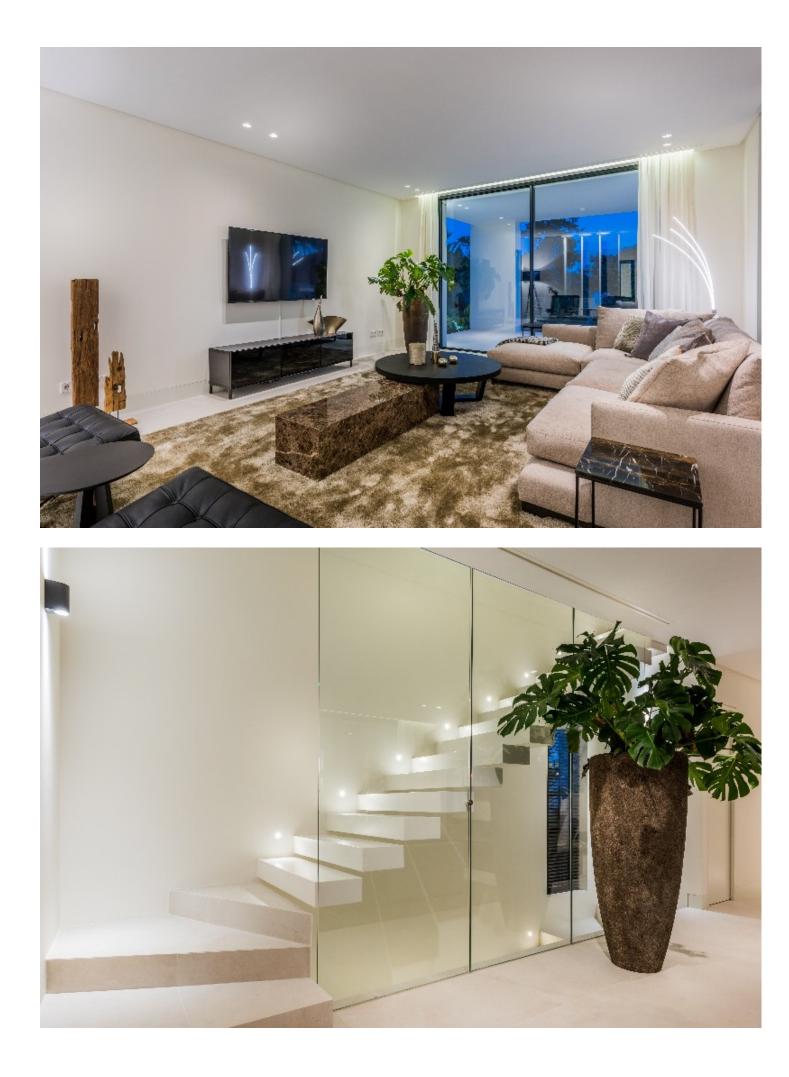

Fabulous modern design villa located in Marbesa, one of the most sought-after areas of Marbella due to its tranquillity, privacy, and 5 walking minutes to the sandy beach and all its amenities and it will take a 10 minutes" drive to Marbella city centre. The international Malaga airport is just a 30 minutes" drive away. This beautiful and very private villa is situated on a large plot of almost 969 m2. This magnificent property is built to its highest standard. The entrance to the house leads to a beautiful living/dining room with large sliding doors to one of the terraces. Also, the modern open plan kitchen, equipped with high quality appliances, lies on this floor. Form the living room you overlook the tropical garden, the porch, and the pool area. The wide staircase with glass railing leads you to the first floor, where there are four fabulous bedrooms of which 2 have ensuite bathrooms, dressing room and access to the terraces, which in turn leads to the 100m solarium on the top floor Large basement with a lot of space to make a cinema room, games room or gym... Extra features: Under floor heating in living room, all bathrooms and basement; gas fire fireplace. Carport for 2 cars! Plenty of space in basement to create another 2 bedrooms and more bathrooms. Marbesa is a lovely, established beach community in the Eastern side of Marbella, situated 15 minutes'' drive from Marbella and 20 minutes from the international airport of Málaga. Besides a selection of private villas, Marbesa also offers a variety of charming beach restaurants and attractive sandy beaches. Due to the proximity to the beach, international schools, amenities and the city centre of Marbella, properties in Marbesa have always enjoyed high demand by European clientele searching for tranquillity while being close to Marbella.