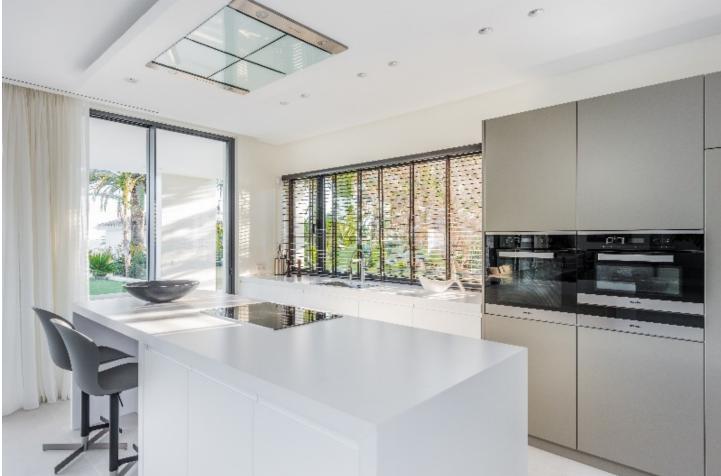

Fabulous modern design villa located in Marbesa, one of the most sought-after areas of Marbella due to its tranquillity, privacy, and 5 walking minutes to the sandy beach and all its amenities and it will take a 10 minutes" drive to Marbella city centre. The international Malaga airport is just a 30 minutes" drive away. This beautiful and very private villa is situated on a large plot of almost 969 m2. This magnificent property is built to its highest standard. The entrance to the house leads to a beautiful living/dining room with large sliding doors to one of the terraces. Also, the modern open plan kitchen, equipped with high quality appliances, lies on this floor. Form the living room you overlook the tropical garden, the porch, and the pool area. The wide staircase with glass railing leads you to the first floor, where there are four fabulous bedrooms of which 2 have ensuite bathrooms, dressing room and access to the terraces, which in turn leads to the 100m solarium on the top floor Large basement with a lot of space to make a cinema room, games room or gym... Extra features: Under floor heating in living room, all bathrooms and basement; gas fire fireplace. Carport for 2 cars! Plenty of space in basement to create another 2 bedrooms and more bathrooms. Marbesa is a lovely, established beach community in the Eastern side of Marbella, situated 15 minutes'' drive from Marbella and 20 minutes from the international airport of Málaga. Besides a selection of private villas, Marbesa also offers a variety of charming beach restaurants and attractive sandy beaches. Due to the proximity to the beach, international schools, amenities and the city centre of Marbella, properties in Marbesa have always enjoyed high demand by European clientele searching for tranquillity while being close to Marbella.