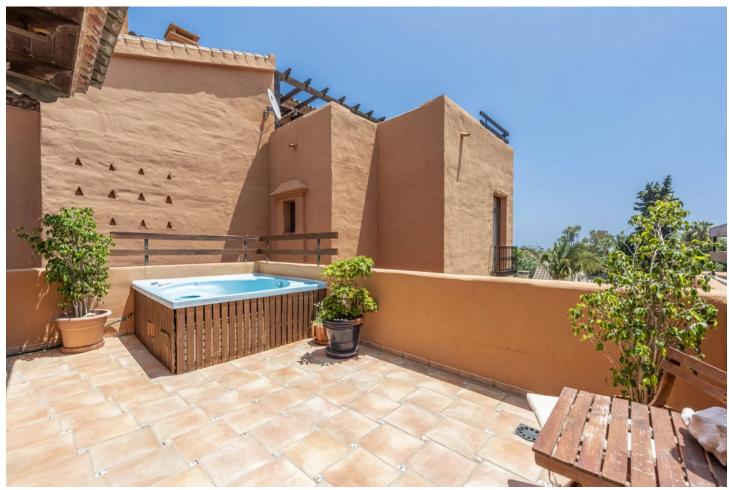

## Sales - Apartment - Benamara 525.000€

www.mibgroup.es +34 662 58 96 58 info@mibgroup.es

Ref.-ID: MIBGR4707493 Benamara Apartment

**⊧**•

3

3

216 m2

Duplex penthouse in Paraíso Playa urbanization, Benamara - Atalaya!! Good investment opportunity in a home for vacation exploitation. Located within a hotel complex a few steps from the beach and with access to all its services such as outdoor pool, spa, etc... Close to all kinds of services and a few minutes by car from Marbella, San Pedro de Alcántara and Estepona. It has a total of 216 m2 distributed in a spacious and bright living room and dining room that lead to a large sunny terrace with Jacuzzi, a large fully equipped independent kitchen, 3 double bedrooms, the main one with access to a balcony and an en-suite bathroom. 2 additional full bathrooms. The apartment has a beautiful rustic style, with wooden beams in some rooms and imitation terracotta floors. Thanks to its South orientation you can enjoy sun and light all day, in addition to the beautiful views of the sea. 1 Garage space included in the price. Call us if you would like additional information.