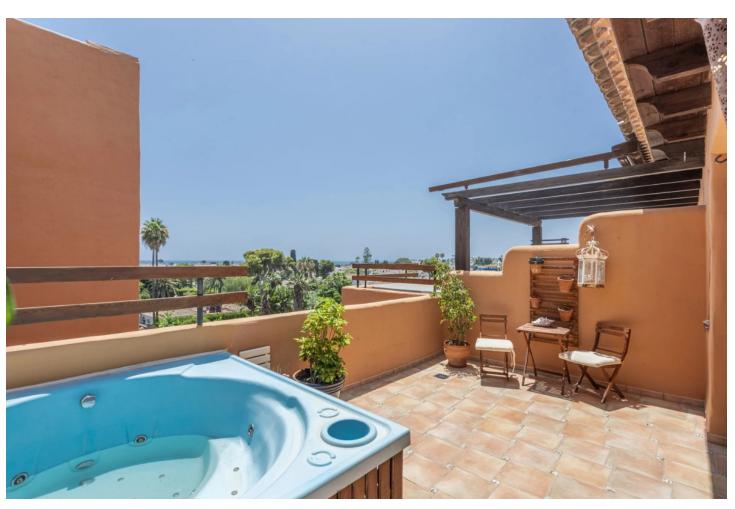

## Sales - Apartment - Benamara 525.000€

www.mibgroup.es +34 662 58 96 58 info@mibgroup.es

Ref.-ID: MIBGR4707493 Benamara Apartment

**⊧**•

3

3

216 m2

Duplex penthouse in Paraíso Playa urbanization, Benamara - Atalaya!! Good investment opportunity in a home for vacation exploitation. Located within a hotel complex a few steps from the beach and with access to all its services such as outdoor pool, spa, etc... Close to all kinds of services and a few minutes by car from Marbella, San Pedro de Alcántara and Estepona. It has a total of 216 m2 distributed in a spacious and bright living room and dining room that lead to a large sunny terrace with Jacuzzi, a large fully equipped independent kitchen, 3 double bedrooms, the main one with access to a balcony and an en-suite bathroom. 2 additional full bathrooms. The apartment has a beautiful rustic style, with wooden beams in some rooms and imitation terracotta floors. Thanks to its South orientation you can enjoy sun and light all day, in addition to the beautiful views of the sea. 1 Garage space included in the price. Call us if you would like additional information.