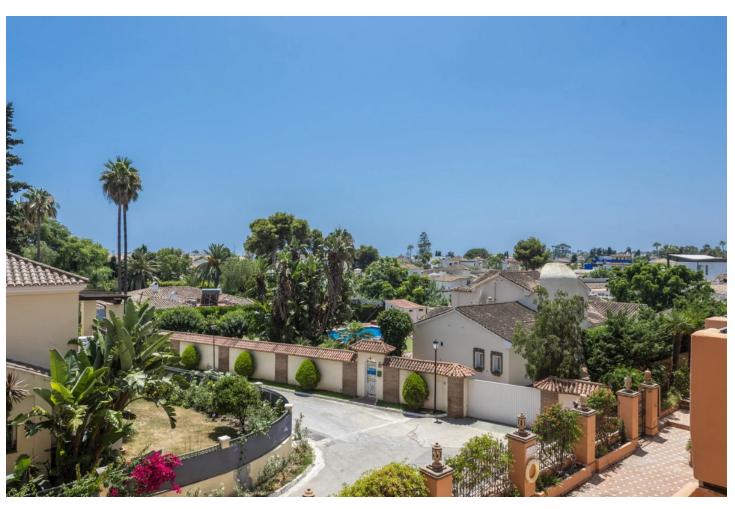

## Sales - Apartment - Benamara 525.000€

www.mibgroup.es +34 662 58 96 58 info@mibgroup.es

Ref.-ID: MIBGR4707493 Benamara Apartment

**⊧**•

3

3

216 m2

Duplex penthouse in Paraíso Playa urbanization, Benamara - Atalaya!! Good investment opportunity in a home for vacation exploitation. Located within a hotel complex a few steps from the beach and with access to all its services such as outdoor pool, spa, etc... Close to all kinds of services and a few minutes by car from Marbella, San Pedro de Alcántara and Estepona. It has a total of 216 m2 distributed in a spacious and bright living room and dining room that lead to a large sunny terrace with Jacuzzi, a large fully equipped independent kitchen, 3 double bedrooms, the main one with access to a balcony and an en-suite bathroom. 2 additional full bathrooms. The apartment has a beautiful rustic style, with wooden beams in some rooms and imitation terracotta floors. Thanks to its South orientation you can enjoy sun and light all day, in addition to the beautiful views of the sea. 1 Garage space included in the price. Call us if you would like additional information.