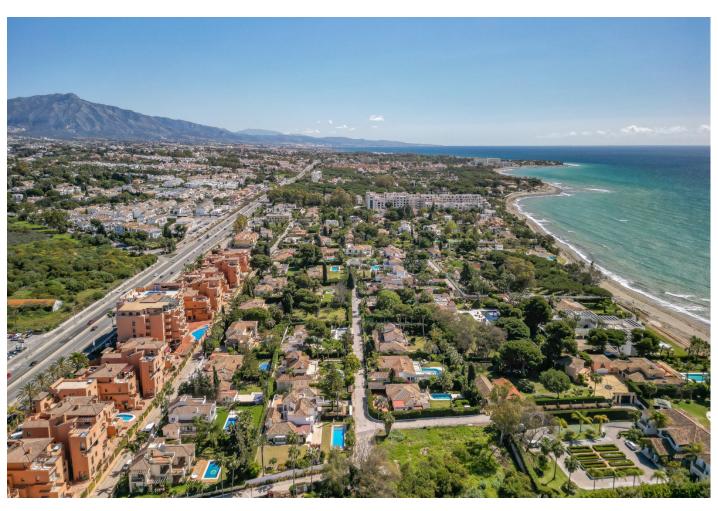

## Sales - Apartment - Benamara 525.000€

www.mibgroup.es +34 662 58 96 58 info@mibgroup.es

Ref.-ID: MIBGR4707493 Benamara Apartment

**⊧**•

3

3

216 m2

Duplex penthouse in Paraíso Playa urbanization, Benamara - Atalaya!! Good investment opportunity in a home for vacation exploitation. Located within a hotel complex a few steps from the beach and with access to all its services such as outdoor pool, spa, etc... Close to all kinds of services and a few minutes by car from Marbella, San Pedro de Alcántara and Estepona. It has a total of 216 m2 distributed in a spacious and bright living room and dining room that lead to a large sunny terrace with Jacuzzi, a large fully equipped independent kitchen, 3 double bedrooms, the main one with access to a balcony and an en-suite bathroom. 2 additional full bathrooms. The apartment has a beautiful rustic style, with wooden beams in some rooms and imitation terracotta floors. Thanks to its South orientation you can enjoy sun and light all day, in addition to the beautiful views of the sea. 1 Garage space included in the price. Call us if you would like additional information.