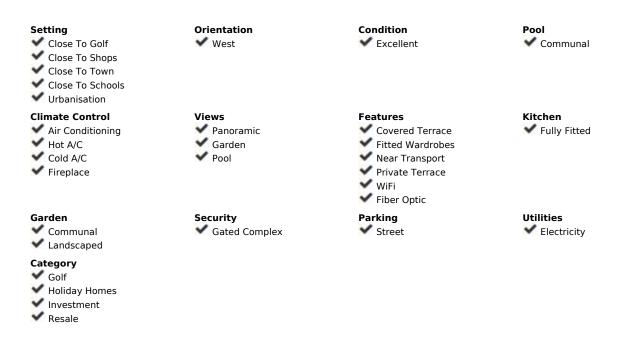

## Sales - Apartment - Benahavís 269.000€

www.mibgroup.es +34 662 58 96 58 info@mibgroup.es Ref.-ID: MIBGR4708603 Benahavís Apartment

Community: 2,400 EUR / year IBI: 350 EUR / year Rubbish: 20 EUR / year

2

2

72 m2

COZY TOP FLOOR APARTMENT within the prestigious community of El Paraiso Cortes Del Golf, offering exquisite tropical palm garden & swimming pool views encapsulated by the surrounding hills and mountains of El Paraiso Alta Benahavis. The community of Cortes Del Golf Benahavis is consistently chosen by industry professionals as a top recommended golf and residential choice designed within outstanding tropical gardens and offers direct access from the Cortes Del Golf community onto the famous El Paraiso Alta 18 hole golf course green. From the gardens of the community an Andalucian tiled winding private staircase accesses a the main entrance and opens up to a bright open plan kitchen, with modern dining & breakfast table integrated to the living room. Here you will find a working fireplace and the access to the private terrace - spectacular views to the tropical gardens, the swimming pool, tropical palm gardens and the mountains and hills of El Paraiso Alta. The Master double bedroom with the bathroom on suite and a further bedroom - also with the bathroom on suite offers picturesque views to the garden feature decorated with tall palm trees and colourful bougainvillea's with tiled pathways. A fabulous top floor apartment situated at the foot of the El Parasio Golf course with direct access onto the golf course green from the Cortes Del Golf Residents car park. A rare opportunity to acquire a beautyful apartment in El Paraiso Cortes Del Golf, Benahavis. Perfect for golfers or families. Suitable for all year round living or vacation usage or investment (tourist licence) El Paraiso Golf Club House offers a Restaurant and Bar overlooking the Golf course green open all year round. 6 Minutes drive to the famous Beaches and Paseo of Costalita, Villa Padierna Club Del Mar & Tennis Club, and to Bel Air Commercial Center offering essential services and an excellent choice of restaurants A short drive to Estepona, Marbella, The Golden Mile and to Puerto Banus. 24 hour Area Roaming Security at the entrance to El Paraiso Alta Benahavis. We highly recommend a viewing!!