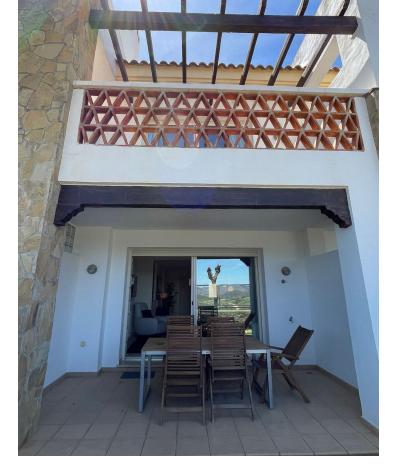

Resale

2

2.5

121 m2

21 m2

\*\*\*RENTED OUT LONG TERM UNTIL APRIL 2025\*\*\* Immaculate townhouse in La Cala Golf! Golfer's paradise! When you enter this beautiful house, you inmediately fall in love with the mountain scenery! We find an open plan kitchen which leads to a small south facing terrace, you have a guest toilet and very large dining area and salon with chimney. On the first floor we find 2 bedrooms, both with ensuite bathrooms and high ceilings. Both rooms have extra central heating! One has a balcony and the other one comes with a large terrace facing the Mijas Mountains. In the corridor between the two bedrooms, there is extra wardrobe space. Entering the property, a stair leads down to a very large storage and large private parking place. Next to the living room, we find a large terrace with a private garden to enjoy the mediterranean summers and organise BBQ's! Various swimming pools with breathtaking views! Golf courses all around! The property is sold fully furnished. Townhouse, La Cala Golf, Costa del Sol. 2 Bedrooms, 2.5 Bathrooms, Built 121 m², Terrace 43 m², Garden/Plot 21 m². Setting: Close To Golf, Urbanisation. Orientation: East. Condition: Excellent. Pool: Communal, Children`s Pool. Climate Control: Air Conditioning, Central Heating. Views: Mountain, Garden. Features: Covered Terrace, Private Terrace, Storage Room, Ensuite Bathroom, Marble Flooring, Double Glazing, Fiber Optic. Furniture: Fully Furnished. Kitchen: Fully Fitted. Garden: Communal, Private. Security: Gated Complex, Electric Blinds. Parking: Underground, Garage, Private. Category: Golf, Holiday Homes, Resale.