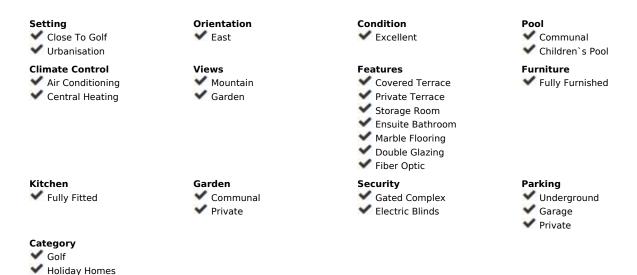

Resale

2

2.5

121 m2

21 m2

\*\*\*RENTED OUT LONG TERM UNTIL APRIL 2025\*\*\* Immaculate townhouse in La Cala Golf! Golfer's paradise! When you enter this beautiful house, you inmediately fall in love with the mountain scenery! We find an open plan kitchen which leads to a small south facing terrace, you have a guest toilet and very large dining area and salon with chimney. On the first floor we find 2 bedrooms, both with ensuite bathrooms and high ceilings. Both rooms have extra central heating! One has a balcony and the other one comes with a large terrace facing the Mijas Mountains. In the corridor between the two bedrooms, there is extra wardrobe space. Entering the property, a stair leads down to a very large storage and large private parking place. Next to the living room, we find a large terrace with a private garden to enjoy the mediterranean summers and organise BBQ's! Various swimming pools with breathtaking views! Golf courses all around! The property is sold fully furnished. Townhouse, La Cala Golf, Costa del Sol. 2 Bedrooms, 2.5 Bathrooms, Built 121 m², Terrace 43 m², Garden/Plot 21 m². Setting: Close To Golf, Urbanisation. Orientation: East. Condition: Excellent. Pool: Communal, Children`s Pool. Climate Control: Air Conditioning, Central Heating. Views: Mountain, Garden. Features: Covered Terrace, Private Terrace, Storage Room, Ensuite Bathroom, Marble Flooring, Double Glazing, Fiber Optic. Furniture: Fully Furnished. Kitchen: Fully Fitted. Garden: Communal, Private. Security: Gated Complex, Electric Blinds. Parking: Underground, Garage, Private. Category: Golf, Holiday Homes, Resale.