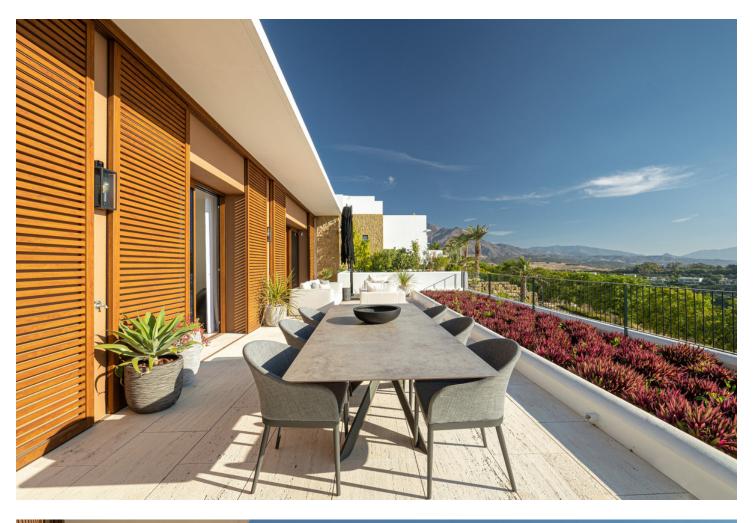

Sales - Apartment - Estepona 1.700.000€ www.mibgroup.es +34 662 58 96 58 info@mibgroup.es

As we step through the main door, we find ourselves in the welcoming entrance hallway, an ideal place to greet guests. Immediately to our left is the kitchen, a contemporary space with sleek counter tops and high-quality appliances. Notice the added convenience of a separate pantry for your provisions, allowing for a well-organized culinary area. Adjacent to the kitchen, we have a laundry room. This space is thoughtfully positioned to keep household tasks separate from the living areas, promoting a peaceful ambiance throughout the home. Moving forward, we enter the heart of the apartment: the open-plan dining and living area. This expansive space is bathed in natural light streaming in from the sliding doors that lead out to the covered terrace. It is a versatile area where one could host dinners, enjoy family time, or simply relax with a good book. Stepping outside onto the covered terrace, you can envision yourself enjoying your morning coffee or dining al fresco while overlooking the serene surroundings. The terrace extends to an open section, perfect for sunbathing or enjoying the stars at night. Back inside, along the corridor, we find the second bedroom to our right. This room, complete with built-in wardrobes and terrace access, offers comfort and functionality, ensuring a restful retreat for family or guests. Opposite this bedroom is the second complete bathroom, stylishly equipped and conveniently located for ease of access from the living areas. Further down the hall, we have additional storage, a wardrobe that provides ample space for household items. At the end of the corridor, we reach the main bedroom, a sanctuary of peace with its own en-suite bathroom, featuring dual sinks and a separate bath and shower. The built-in wardrobes here are spacious, and direct access to the covered terrace invites a lovely breeze and soft, natural light into the room. Please contact us for further information.

Views Sea Mountain Golf Panoramic

Garden Communal

Category Luxury Condition Excellent

Features

🗸 Lift

Gym Wood Flooring Double Glazing Domotics 24 Hour Reception

Security

Covered Terrace