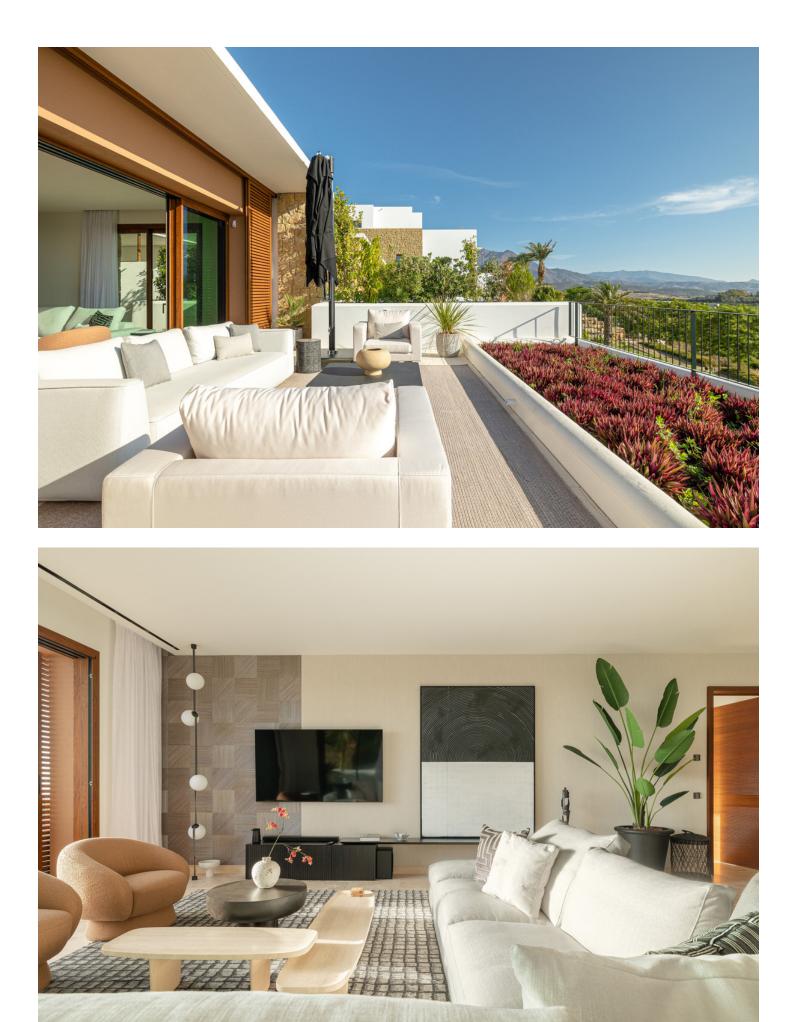

Sales - Apartment - Estepona 1.700.000€ www.mibgroup.es +34 662 58 96 58 info@mibgroup.es

As we step through the main door, we find ourselves in the welcoming entrance hallway, an ideal place to greet guests. Immediately to our left is the kitchen, a contemporary space with sleek counter tops and high-quality appliances. Notice the added convenience of a separate pantry for your provisions, allowing for a well-organized culinary area. Adjacent to the kitchen, we have a laundry room. This space is thoughtfully positioned to keep household tasks separate from the living areas, promoting a peaceful ambiance throughout the home. Moving forward, we enter the heart of the apartment: the open-plan dining and living area. This expansive space is bathed in natural light streaming in from the sliding doors that lead out to the covered terrace. It is a versatile area where one could host dinners, enjoy family time, or simply relax with a good book. Stepping outside onto the covered terrace, you can envision yourself enjoying your morning coffee or dining al fresco while overlooking the serene surroundings. The terrace extends to an open section, perfect for sunbathing or enjoying the stars at night. Back inside, along the corridor, we find the second bedroom to our right. This room, complete with built-in wardrobes and terrace access, offers comfort and functionality, ensuring a restful retreat for family or guests. Opposite this bedroom is the second complete bathroom, stylishly equipped and conveniently located for ease of access from the living areas. Further down the hall, we have additional storage, a wardrobe that provides ample space for household items. At the end of the corridor, we reach the main bedroom, a sanctuary of peace with its own en-suite bathroom, featuring dual sinks and a separate bath and shower. The built-in wardrobes here are spacious, and direct access to the covered terrace invites a lovely breeze and soft, natural light into the room. Please contact us for further information.

Views Sea Mountain Golf Panoramic

Garden Communal

Category Luxury Condition Excellent

Features

🗸 Lift

Gym Wood Flooring Double Glazing Domotics 24 Hour Reception

Security

Covered Terrace

Fitted Wardrobes

Private Terrace
 Solarium

Gated Complex

Alarm System
 24 Hour Security

Pool ✓ Communal

> Furniture Vot Furnished

Parking