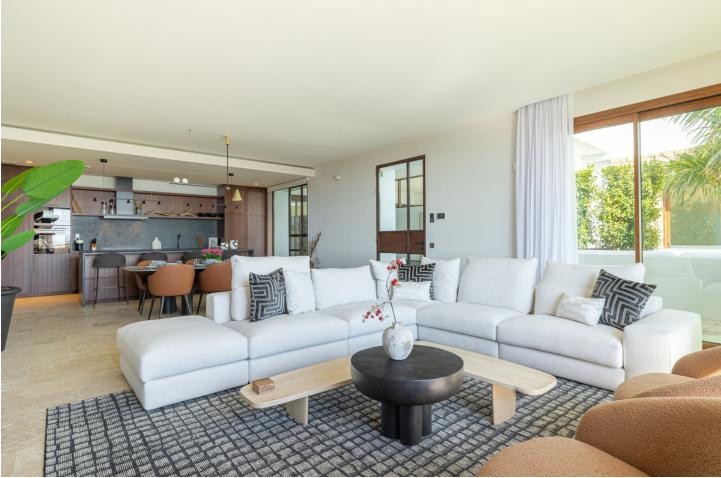

Sales - Apartment - Estepona 1.700.000€ www.mibgroup.es +34 662 58 96 58 info@mibgroup.es

As we step through the main door, we find ourselves in the welcoming entrance hallway, an ideal place to greet guests. Immediately to our left is the kitchen, a contemporary space with sleek counter tops and high-quality appliances. Notice the added convenience of a separate pantry for your provisions, allowing for a well-organized culinary area. Adjacent to the kitchen, we have a laundry room. This space is thoughtfully positioned to keep household tasks separate from the living areas, promoting a peaceful ambiance throughout the home. Moving forward, we enter the heart of the apartment: the open-plan dining and living area. This expansive space is bathed in natural light streaming in from the sliding doors that lead out to the covered terrace. It is a versatile area where one could host dinners, enjoy family time, or simply relax with a good book. Stepping outside onto the covered terrace, you can envision yourself enjoying your morning coffee or dining al fresco while overlooking the serene surroundings. The terrace extends to an open section, perfect for sunbathing or enjoying the stars at night. Back inside, along the corridor, we find the second bedroom to our right. This room, complete with built-in wardrobes and terrace access, offers comfort and functionality, ensuring a restful retreat for family or guests. Opposite this bedroom is the second complete bathroom, stylishly equipped and conveniently located for ease of access from the living areas. Further down the hall, we have additional storage, a wardrobe that provides ample space for household items. At the end of the corridor, we reach the main bedroom, a sanctuary of peace with its own en-suite bathroom, featuring dual sinks and a separate bath and shower. The built-in wardrobes here are spacious, and direct access to the covered terrace invites a lovely breeze and soft, natural light into the room. Please contact us for further information.