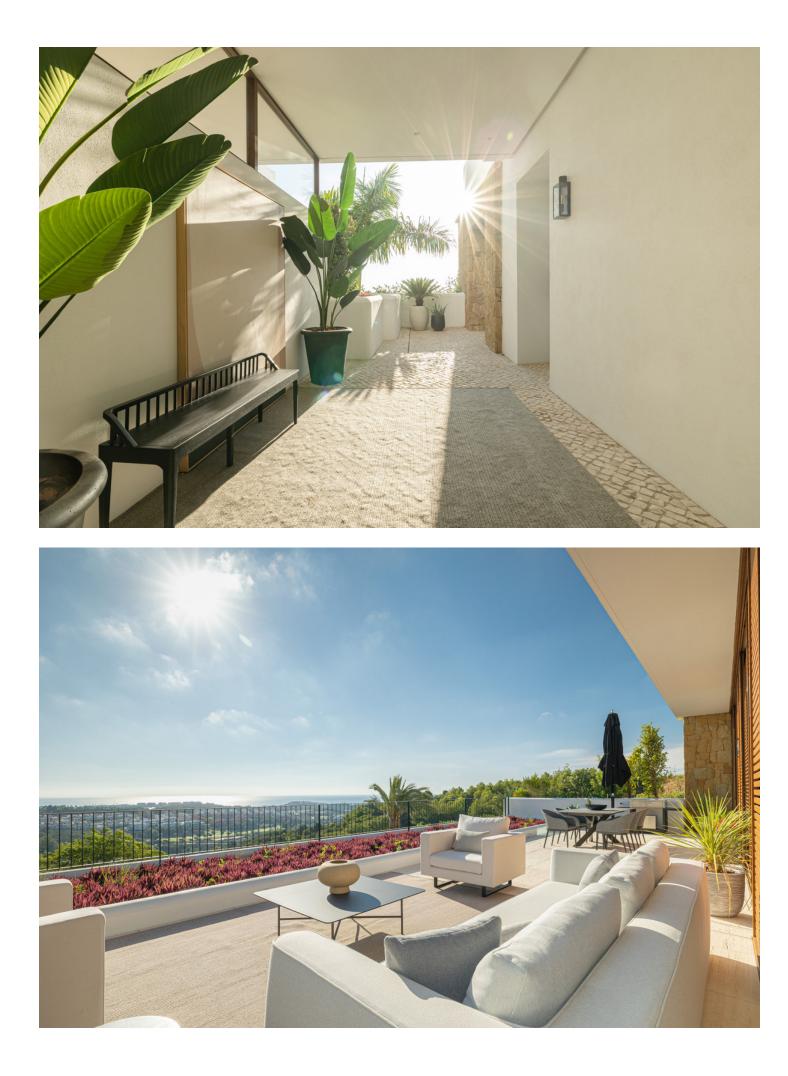

Sales - Apartment - Estepona 1.700.000€ www.mibgroup.es +34 662 58 96 58 info@mibgroup.es

As we step through the main door, we find ourselves in the welcoming entrance hallway, an ideal place to greet guests. Immediately to our left is the kitchen, a contemporary space with sleek counter tops and high-quality appliances. Notice the added convenience of a separate pantry for your provisions, allowing for a well-organized culinary area. Adjacent to the kitchen, we have a laundry room. This space is thoughtfully positioned to keep household tasks separate from the living areas, promoting a peaceful ambiance throughout the home. Moving forward, we enter the heart of the apartment: the open-plan dining and living area. This expansive space is bathed in natural light streaming in from the sliding doors that lead out to the covered terrace. It is a versatile area where one could host dinners, enjoy family time, or simply relax with a good book. Stepping outside onto the covered terrace, you can envision yourself enjoying your morning coffee or dining al fresco while overlooking the serene surroundings. The terrace extends to an open section, perfect for sunbathing or enjoying the stars at night. Back inside, along the corridor, we find the second bedroom to our right. This room, complete with built-in wardrobes and terrace access, offers comfort and functionality, ensuring a restful retreat for family or guests. Opposite this bedroom is the second complete bathroom, stylishly equipped and conveniently located for ease of access from the living areas. Further down the hall, we have additional storage, a wardrobe that provides ample space for household items. At the end of the corridor, we reach the main bedroom, a sanctuary of peace with its own en-suite bathroom, featuring dual sinks and a separate bath and shower. The built-in wardrobes here are spacious, and direct access to the covered terrace invites a lovely breeze and soft, natural light into the room. Please contact us for further information.

Views Sea Mountain Golf Panoramic

Garden Communal

Category Luxury Condition Excellent

Features

🗸 Lift

Gym Wood Flooring Double Glazing Domotics 24 Hour Reception

Security

Covered Terrace

Fitted Wardrobes

Private Terrace
 Solarium

Gated Complex

Alarm System
 24 Hour Security

Pool ✓ Communal

> Furniture Vot Furnished

Parking