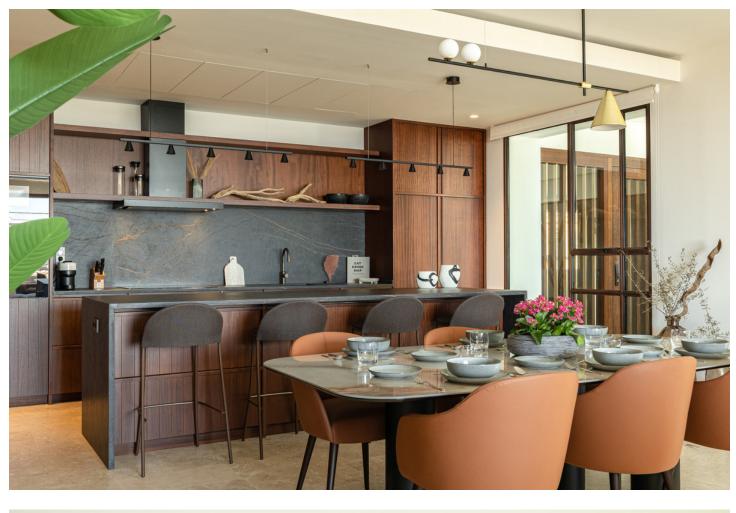

Sales - Apartment - Estepona 1.700.000€ www.mibgroup.es +34 662 58 96 58 info@mibgroup.es

As we step through the main door, we find ourselves in the welcoming entrance hallway, an ideal place to greet guests. Immediately to our left is the kitchen, a contemporary space with sleek counter tops and high-quality appliances. Notice the added convenience of a separate pantry for your provisions, allowing for a well-organized culinary area. Adjacent to the kitchen, we have a laundry room. This space is thoughtfully positioned to keep household tasks separate from the living areas, promoting a peaceful ambiance throughout the home. Moving forward, we enter the heart of the apartment: the open-plan dining and living area. This expansive space is bathed in natural light streaming in from the sliding doors that lead out to the covered terrace. It is a versatile area where one could host dinners, enjoy family time, or simply relax with a good book. Stepping outside onto the covered terrace, you can envision yourself enjoying your morning coffee or dining al fresco while overlooking the serene surroundings. The terrace extends to an open section, perfect for sunbathing or enjoying the stars at night. Back inside, along the corridor, we find the second bedroom to our right. This room, complete with built-in wardrobes and terrace access, offers comfort and functionality, ensuring a restful retreat for family or guests. Opposite this bedroom is the second complete bathroom, stylishly equipped and conveniently located for ease of access from the living areas. Further down the hall, we have additional storage, a wardrobe that provides ample space for household items. At the end of the corridor, we reach the main bedroom, a sanctuary of peace with its own en-suite bathroom, featuring dual sinks and a separate bath and shower. The built-in wardrobes here are spacious, and direct access to the covered terrace invites a lovely breeze and soft, natural light into the room. Please contact us for further information.