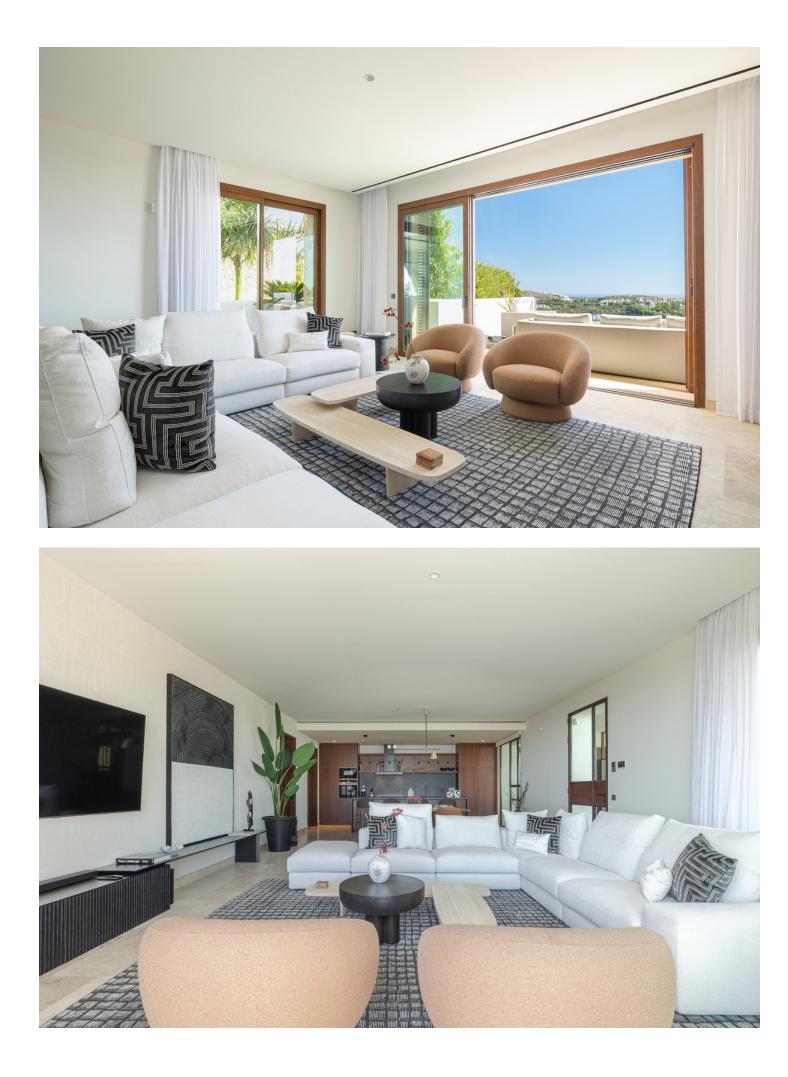

Sales - Apartment - Estepona 1.700.000€ www.mibgroup.es +34 662 58 96 58 info@mibgroup.es

As we step through the main door, we find ourselves in the welcoming entrance hallway, an ideal place to greet guests. Immediately to our left is the kitchen, a contemporary space with sleek counter tops and high-quality appliances. Notice the added convenience of a separate pantry for your provisions, allowing for a well-organized culinary area. Adjacent to the kitchen, we have a laundry room. This space is thoughtfully positioned to keep household tasks separate from the living areas, promoting a peaceful ambiance throughout the home. Moving forward, we enter the heart of the apartment: the open-plan dining and living area. This expansive space is bathed in natural light streaming in from the sliding doors that lead out to the covered terrace. It is a versatile area where one could host dinners, enjoy family time, or simply relax with a good book. Stepping outside onto the covered terrace, you can envision yourself enjoying your morning coffee or dining al fresco while overlooking the serene surroundings. The terrace extends to an open section, perfect for sunbathing or enjoying the stars at night. Back inside, along the corridor, we find the second bedroom to our right. This room, complete with built-in wardrobes and terrace access, offers comfort and functionality, ensuring a restful retreat for family or guests. Opposite this bedroom is the second complete bathroom, stylishly equipped and conveniently located for ease of access from the living areas. Further down the hall, we have additional storage, a wardrobe that provides ample space for household items. At the end of the corridor, we reach the main bedroom, a sanctuary of peace with its own en-suite bathroom, featuring dual sinks and a separate bath and shower. The built-in wardrobes here are spacious, and direct access to the covered terrace invites a lovely breeze and soft, natural light into the room. Please contact us for further information.