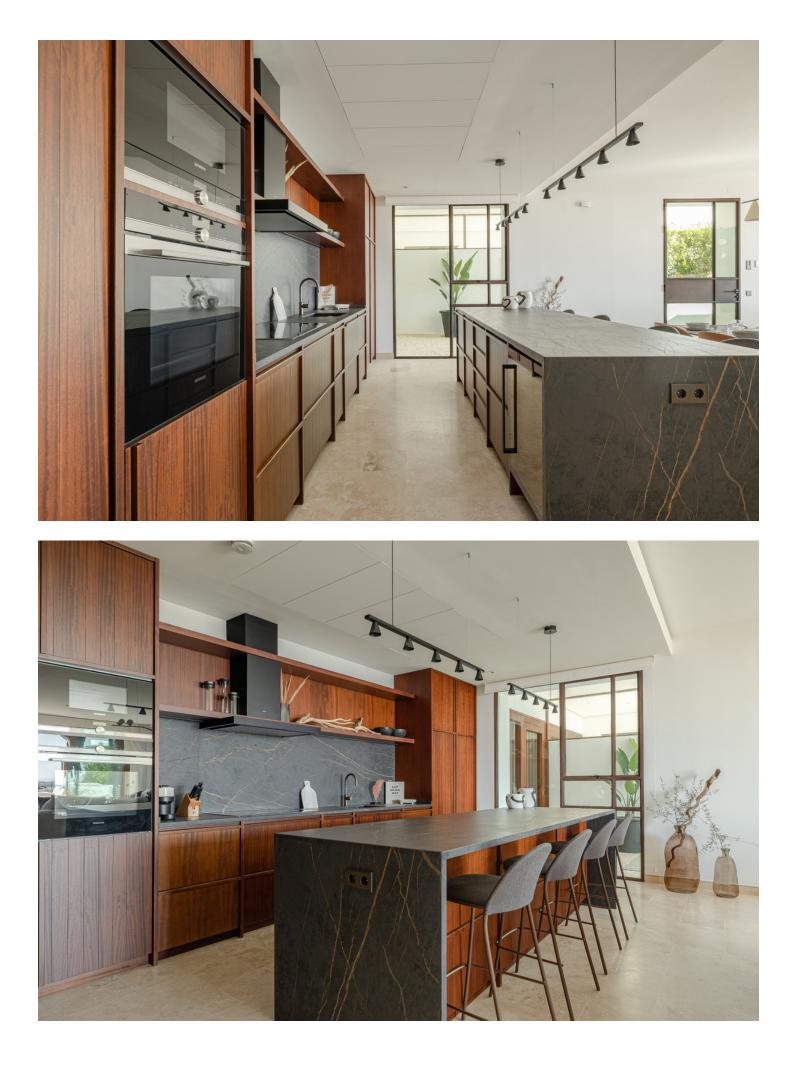

Sales - Apartment - Estepona 1.700.000€ www.mibgroup.es +34 662 58 96 58 info@mibgroup.es

As we step through the main door, we find ourselves in the welcoming entrance hallway, an ideal place to greet guests. Immediately to our left is the kitchen, a contemporary space with sleek counter tops and high-quality appliances. Notice the added convenience of a separate pantry for your provisions, allowing for a well-organized culinary area. Adjacent to the kitchen, we have a laundry room. This space is thoughtfully positioned to keep household tasks separate from the living areas, promoting a peaceful ambiance throughout the home. Moving forward, we enter the heart of the apartment: the open-plan dining and living area. This expansive space is bathed in natural light streaming in from the sliding doors that lead out to the covered terrace. It is a versatile area where one could host dinners, enjoy family time, or simply relax with a good book. Stepping outside onto the covered terrace, you can envision yourself enjoying your morning coffee or dining al fresco while overlooking the serene surroundings. The terrace extends to an open section, perfect for sunbathing or enjoying the stars at night. Back inside, along the corridor, we find the second bedroom to our right. This room, complete with built-in wardrobes and terrace access, offers comfort and functionality, ensuring a restful retreat for family or guests. Opposite this bedroom is the second complete bathroom, stylishly equipped and conveniently located for ease of access from the living areas. Further down the hall, we have additional storage, a wardrobe that provides ample space for household items. At the end of the corridor, we reach the main bedroom, a sanctuary of peace with its own en-suite bathroom, featuring dual sinks and a separate bath and shower. The built-in wardrobes here are spacious, and direct access to the covered terrace invites a lovely breeze and soft, natural light into the room. Please contact us for further information.

## Setting

Commercial Area Beachside Close To Town Close To Schools

- Urbanisation
- Climate Control
- Hot A/C
- Cold A/C
- Central Heating
  U/F/H Bathrooms

Kitchen Fully Fitted

Utilities VElectricity Orientation South South West