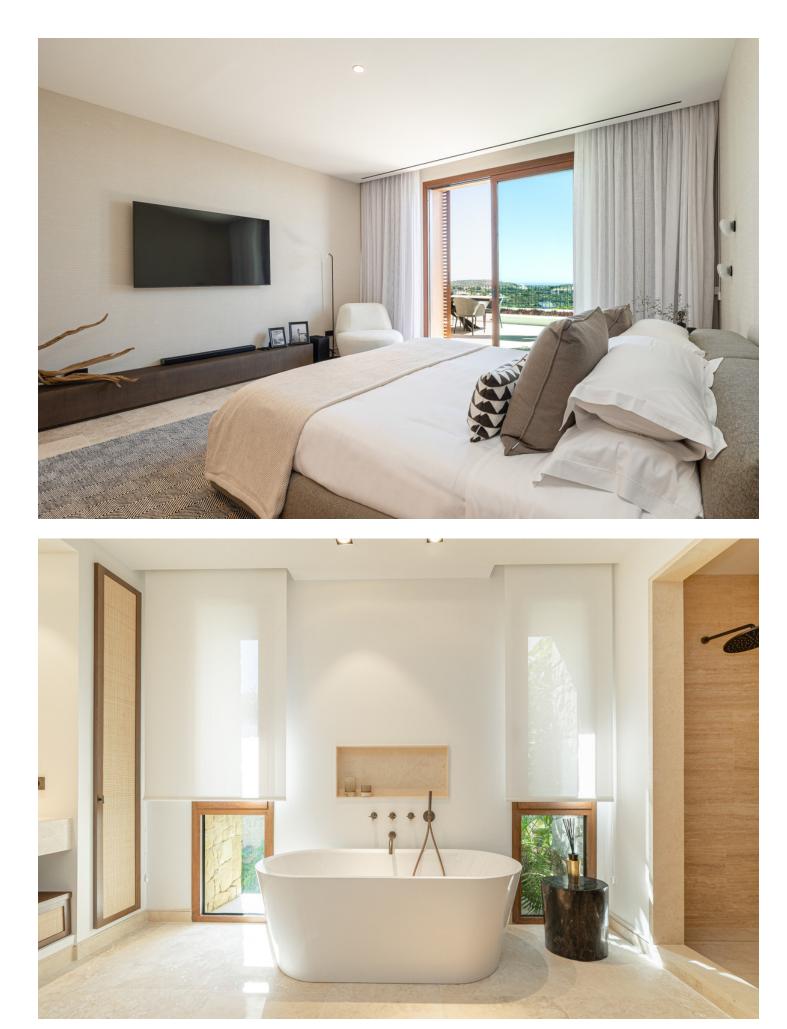

Sales - Apartment - Estepona 1.700.000€ www.mibgroup.es +34 662 58 96 58 info@mibgroup.es

As we step through the main door, we find ourselves in the welcoming entrance hallway, an ideal place to greet guests. Immediately to our left is the kitchen, a contemporary space with sleek counter tops and high-quality appliances. Notice the added convenience of a separate pantry for your provisions, allowing for a well-organized culinary area. Adjacent to the kitchen, we have a laundry room. This space is thoughtfully positioned to keep household tasks separate from the living areas, promoting a peaceful ambiance throughout the home. Moving forward, we enter the heart of the apartment: the open-plan dining and living area. This expansive space is bathed in natural light streaming in from the sliding doors that lead out to the covered terrace. It is a versatile area where one could host dinners, enjoy family time, or simply relax with a good book. Stepping outside onto the covered terrace, you can envision yourself enjoying your morning coffee or dining al fresco while overlooking the serene surroundings. The terrace extends to an open section, perfect for sunbathing or enjoying the stars at night. Back inside, along the corridor, we find the second bedroom to our right. This room, complete with built-in wardrobes and terrace access, offers comfort and functionality, ensuring a restful retreat for family or guests. Opposite this bedroom is the second complete bathroom, stylishly equipped and conveniently located for ease of access from the living areas. Further down the hall, we have additional storage, a wardrobe that provides ample space for household items. At the end of the corridor, we reach the main bedroom, a sanctuary of peace with its own en-suite bathroom, featuring dual sinks and a separate bath and shower. The built-in wardrobes here are spacious, and direct access to the covered terrace invites a lovely breeze and soft, natural light into the room. Please contact us for further information.