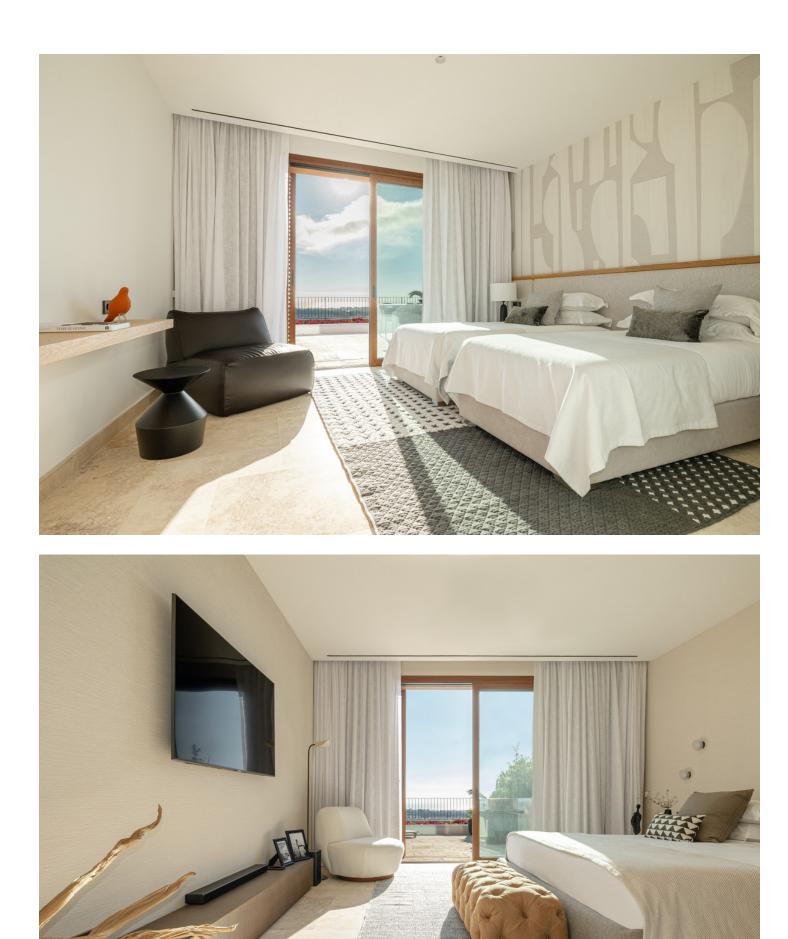

Sales - Apartment - Estepona 1.700.000€ www.mibgroup.es +34 662 58 96 58 info@mibgroup.es

As we step through the main door, we find ourselves in the welcoming entrance hallway, an ideal place to greet guests. Immediately to our left is the kitchen, a contemporary space with sleek counter tops and high-quality appliances. Notice the added convenience of a separate pantry for your provisions, allowing for a well-organized culinary area. Adjacent to the kitchen, we have a laundry room. This space is thoughtfully positioned to keep household tasks separate from the living areas, promoting a peaceful ambiance throughout the home. Moving forward, we enter the heart of the apartment: the open-plan dining and living area. This expansive space is bathed in natural light streaming in from the sliding doors that lead out to the covered terrace. It is a versatile area where one could host dinners, enjoy family time, or simply relax with a good book. Stepping outside onto the covered terrace, you can envision yourself enjoying your morning coffee or dining al fresco while overlooking the serene surroundings. The terrace extends to an open section, perfect for sunbathing or enjoying the stars at night. Back inside, along the corridor, we find the second bedroom to our right. This room, complete with built-in wardrobes and terrace access, offers comfort and functionality, ensuring a restful retreat for family or guests. Opposite this bedroom is the second complete bathroom, stylishly equipped and conveniently located for ease of access from the living areas. Further down the hall, we have additional storage, a wardrobe that provides ample space for household items. At the end of the corridor, we reach the main bedroom, a sanctuary of peace with its own en-suite bathroom, featuring dual sinks and a separate bath and shower. The built-in wardrobes here are spacious, and direct access to the covered terrace invites a lovely breeze and soft, natural light into the room. Please contact us for further information.