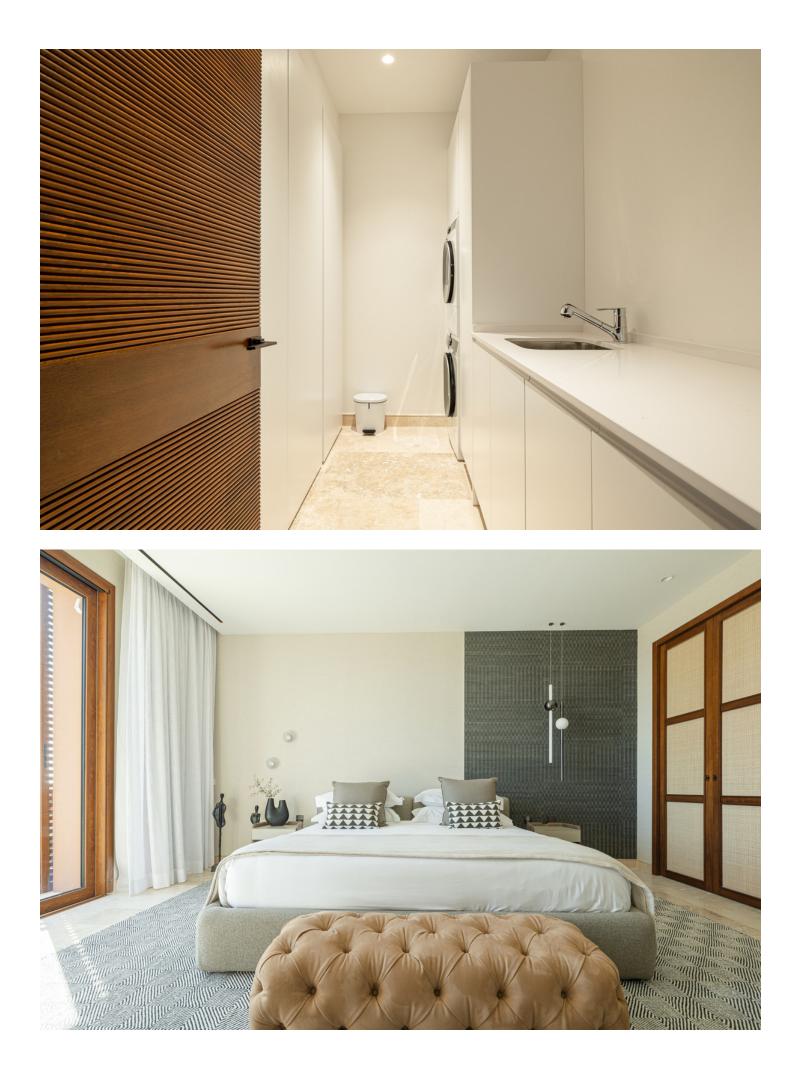

Sales - Apartment - Estepona 1.700.000€ www.mibgroup.es +34 662 58 96 58 info@mibgroup.es

As we step through the main door, we find ourselves in the welcoming entrance hallway, an ideal place to greet guests. Immediately to our left is the kitchen, a contemporary space with sleek counter tops and high-quality appliances. Notice the added convenience of a separate pantry for your provisions, allowing for a well-organized culinary area. Adjacent to the kitchen, we have a laundry room. This space is thoughtfully positioned to keep household tasks separate from the living areas, promoting a peaceful ambiance throughout the home. Moving forward, we enter the heart of the apartment: the open-plan dining and living area. This expansive space is bathed in natural light streaming in from the sliding doors that lead out to the covered terrace. It is a versatile area where one could host dinners, enjoy family time, or simply relax with a good book. Stepping outside onto the covered terrace, you can envision yourself enjoying your morning coffee or dining al fresco while overlooking the serene surroundings. The terrace extends to an open section, perfect for sunbathing or enjoying the stars at night. Back inside, along the corridor, we find the second bedroom to our right. This room, complete with built-in wardrobes and terrace access, offers comfort and functionality, ensuring a restful retreat for family or guests. Opposite this bedroom is the second complete bathroom, stylishly equipped and conveniently located for ease of access from the living areas. Further down the hall, we have additional storage, a wardrobe that provides ample space for household items. At the end of the corridor, we reach the main bedroom, a sanctuary of peace with its own en-suite bathroom, featuring dual sinks and a separate bath and shower. The built-in wardrobes here are spacious, and direct access to the covered terrace invites a lovely breeze and soft, natural light into the room. Please contact us for further information.