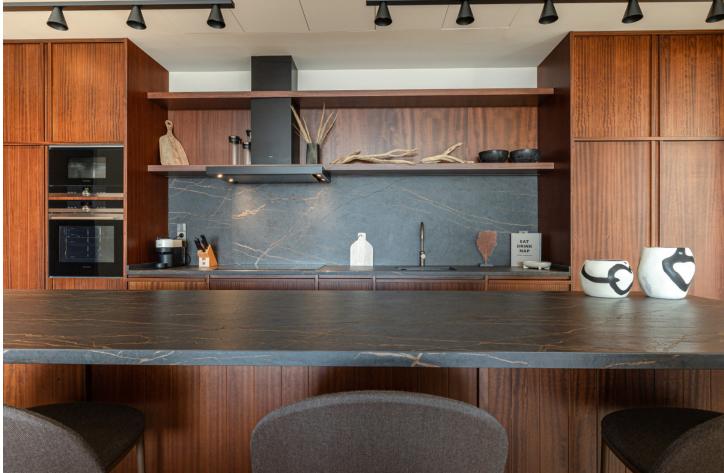

Sales - Apartment - Estepona 1.700.000€ www.mibgroup.es +34 662 58 96 58 info@mibgroup.es

As we step through the main door, we find ourselves in the welcoming entrance hallway, an ideal place to greet guests. Immediately to our left is the kitchen, a contemporary space with sleek counter tops and high-quality appliances. Notice the added convenience of a separate pantry for your provisions, allowing for a well-organized culinary area. Adjacent to the kitchen, we have a laundry room. This space is thoughtfully positioned to keep household tasks separate from the living areas, promoting a peaceful ambiance throughout the home. Moving forward, we enter the heart of the apartment: the open-plan dining and living area. This expansive space is bathed in natural light streaming in from the sliding doors that lead out to the covered terrace. It is a versatile area where one could host dinners, enjoy family time, or simply relax with a good book. Stepping outside onto the covered terrace, you can envision yourself enjoying your morning coffee or dining al fresco while overlooking the serene surroundings. The terrace extends to an open section, perfect for sunbathing or enjoying the stars at night. Back inside, along the corridor, we find the second bedroom to our right. This room, complete with built-in wardrobes and terrace access, offers comfort and functionality, ensuring a restful retreat for family or guests. Opposite this bedroom is the second complete bathroom, stylishly equipped and conveniently located for ease of access from the living areas. Further down the hall, we have additional storage, a wardrobe that provides ample space for household items. At the end of the corridor, we reach the main bedroom, a sanctuary of peace with its own en-suite bathroom, featuring dual sinks and a separate bath and shower. The built-in wardrobes here are spacious, and direct access to the covered terrace invites a lovely breeze and soft, natural light into the room. Please contact us for further information.