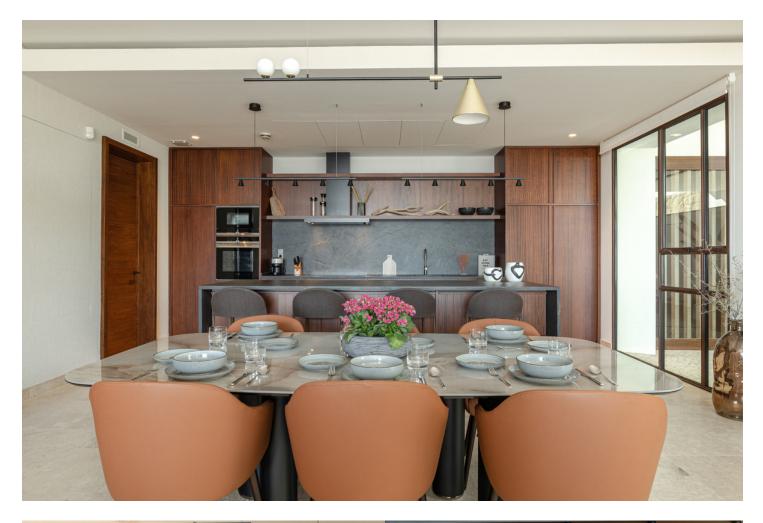

Sales - Apartment - Estepona 1.700.000€ www.mibgroup.es +34 662 58 96 58 info@mibgroup.es

As we step through the main door, we find ourselves in the welcoming entrance hallway, an ideal place to greet guests. Immediately to our left is the kitchen, a contemporary space with sleek counter tops and high-quality appliances. Notice the added convenience of a separate pantry for your provisions, allowing for a well-organized culinary area. Adjacent to the kitchen, we have a laundry room. This space is thoughtfully positioned to keep household tasks separate from the living areas, promoting a peaceful ambiance throughout the home. Moving forward, we enter the heart of the apartment: the open-plan dining and living area. This expansive space is bathed in natural light streaming in from the sliding doors that lead out to the covered terrace. It is a versatile area where one could host dinners, enjoy family time, or simply relax with a good book. Stepping outside onto the covered terrace, you can envision yourself enjoying your morning coffee or dining al fresco while overlooking the serene surroundings. The terrace extends to an open section, perfect for sunbathing or enjoying the stars at night. Back inside, along the corridor, we find the second bedroom to our right. This room, complete with built-in wardrobes and terrace access, offers comfort and functionality, ensuring a restful retreat for family or guests. Opposite this bedroom is the second complete bathroom, stylishly equipped and conveniently located for ease of access from the living areas. Further down the hall, we have additional storage, a wardrobe that provides ample space for household items. At the end of the corridor, we reach the main bedroom, a sanctuary of peace with its own en-suite bathroom, featuring dual sinks and a separate bath and shower. The built-in wardrobes here are spacious, and direct access to the covered terrace invites a lovely breeze and soft, natural light into the room. Please contact us for further information.