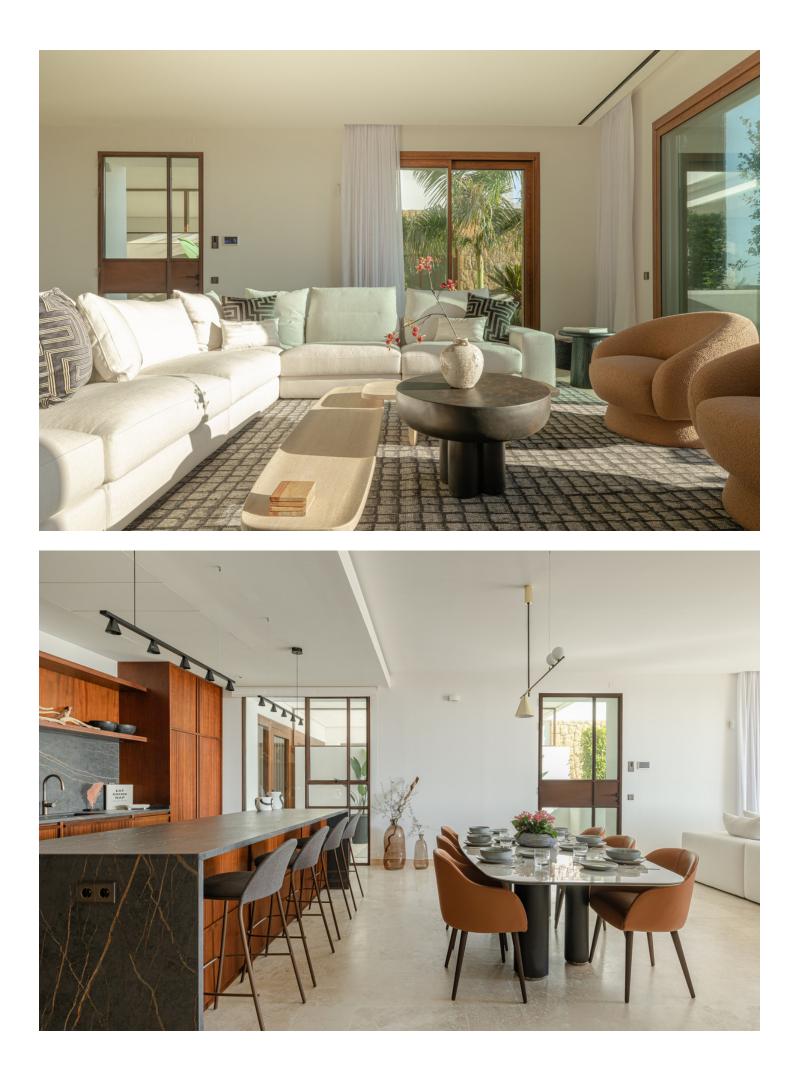

Sales - Apartment - Estepona 1.700.000€ www.mibgroup.es +34 662 58 96 58 info@mibgroup.es

As we step through the main door, we find ourselves in the welcoming entrance hallway, an ideal place to greet guests. Immediately to our left is the kitchen, a contemporary space with sleek counter tops and high-quality appliances. Notice the added convenience of a separate pantry for your provisions, allowing for a well-organized culinary area. Adjacent to the kitchen, we have a laundry room. This space is thoughtfully positioned to keep household tasks separate from the living areas, promoting a peaceful ambiance throughout the home. Moving forward, we enter the heart of the apartment: the open-plan dining and living area. This expansive space is bathed in natural light streaming in from the sliding doors that lead out to the covered terrace. It is a versatile area where one could host dinners, enjoy family time, or simply relax with a good book. Stepping outside onto the covered terrace, you can envision yourself enjoying your morning coffee or dining al fresco while overlooking the serene surroundings. The terrace extends to an open section, perfect for sunbathing or enjoying the stars at night. Back inside, along the corridor, we find the second bedroom to our right. This room, complete with built-in wardrobes and terrace access, offers comfort and functionality, ensuring a restful retreat for family or guests. Opposite this bedroom is the second complete bathroom, stylishly equipped and conveniently located for ease of access from the living areas. Further down the hall, we have additional storage, a wardrobe that provides ample space for household items. At the end of the corridor, we reach the main bedroom, a sanctuary of peace with its own en-suite bathroom, featuring dual sinks and a separate bath and shower. The built-in wardrobes here are spacious, and direct access to the covered terrace invites a lovely breeze and soft, natural light into the room. Please contact us for further information.