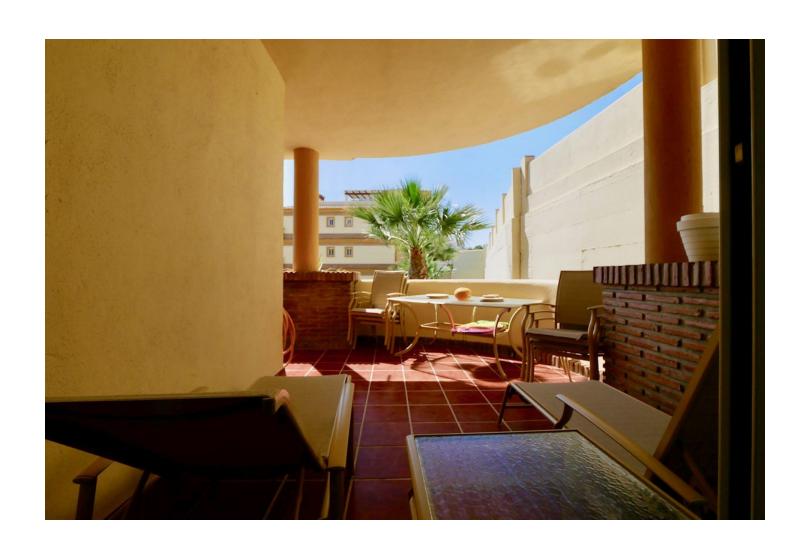

3

2

106 m2

West facing 3 bedrooms/ 2 bathrooms (one ensuite) apartment in upper Calahonda. This elevated ground floor unit has a very spacious living with a log fire, a good size kitchen. The terrace is very spacious with nice see views and view over one of the 2 swimming pools. 7 minutes walk to Miel Y Nata restaurant, Millenium cocktail bar and The family restaurant. Bus stop just across the street that will take you to Fuengirola. Sold furnished. Very Important: No short term rental allowed!! Signature of the deed September 2024!

| Setting Close To Golf Close To Sea Urbanisation                             | <b>Orientation</b> West      | <b>Condition</b> Excellent                                                                                 | Pool Communal             |
|-----------------------------------------------------------------------------|------------------------------|------------------------------------------------------------------------------------------------------------|---------------------------|
| Climate Control Air Conditioning Hot A/C Cold A/C Central Heating Fireplace | <b>Views</b> Sea Garden Pool | Features Covered Terrace Fitted Wardrobes WiFi Ensuite Bathroom Marble Flooring Double Glazing Fiber Optic | Furniture Fully Furnished |
| Kitchen Fully Fitted                                                        | Garden Communal              | Security Gated Complex Entry Phone 24 Hour Security                                                        | Parking Communal          |
| Utilities Electricity Drinkable Water                                       | <b>Category</b> Resale       |                                                                                                            |                           |