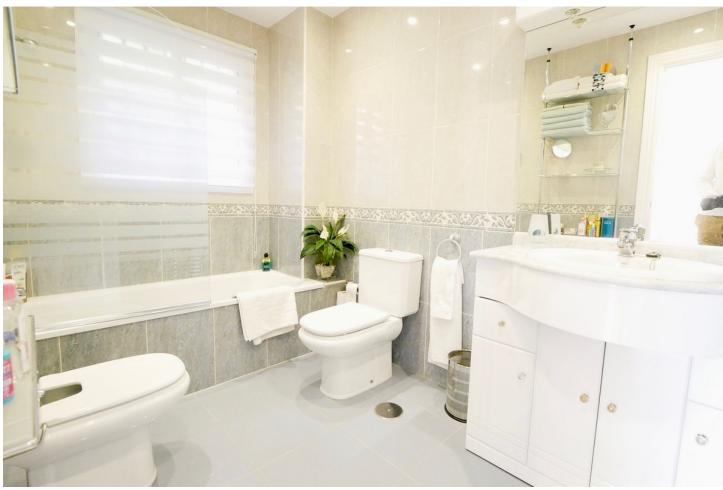

3

2

106 m2

West facing 3 bedrooms/ 2 bathrooms (one ensuite) apartment in upper Calahonda. This elevated ground floor unit has a very spacious living with a log fire, a good size kitchen. The terrace is very spacious with nice see views and view over one of the 2 swimming pools. 7 minutes walk to Miel Y Nata restaurant, Millenium cocktail bar and The family restaurant. Bus stop just across the street that will take you to Fuengirola. Sold furnished. Very Important: No short term rental allowed!! Signature of the deed September 2024!

| Setting Close To Golf Close To Sea Urbanisation                             | <b>Orientation</b> West      | <b>Condition</b> Excellent                                                                                 | Pool Communal             |
|-----------------------------------------------------------------------------|------------------------------|------------------------------------------------------------------------------------------------------------|---------------------------|
| Climate Control Air Conditioning Hot A/C Cold A/C Central Heating Fireplace | <b>Views</b> Sea Garden Pool | Features Covered Terrace Fitted Wardrobes WiFi Ensuite Bathroom Marble Flooring Double Glazing Fiber Optic | Furniture Fully Furnished |
| Kitchen Fully Fitted                                                        | Garden Communal              | Security Gated Complex Entry Phone 24 Hour Security                                                        | Parking Communal          |
| Utilities Electricity Drinkable Water                                       | <b>Category</b> Resale       |                                                                                                            |                           |