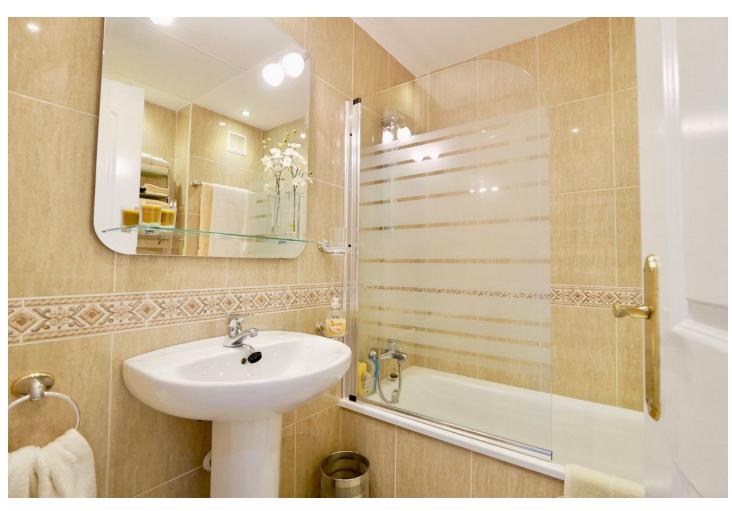

3

2

106 m2

West facing 3 bedrooms/ 2 bathrooms (one ensuite) apartment in upper Calahonda. This elevated ground floor unit has a very spacious living with a log fire, a good size kitchen. The terrace is very spacious with nice see views and view over one of the 2 swimming pools. 7 minutes walk to Miel Y Nata restaurant, Millenium cocktail bar and The family restaurant. Bus stop just across the street that will take you to Fuengirola. Sold furnished. Very Important: No short term rental allowed!! Signature of the deed September 2024!

| Setting Close To Golf Close To Sea Urbanisation                             | <b>Orientation</b> West      | <b>Condition</b> Excellent                                                                                 | Pool Communal             |
|-----------------------------------------------------------------------------|------------------------------|------------------------------------------------------------------------------------------------------------|---------------------------|
| Climate Control Air Conditioning Hot A/C Cold A/C Central Heating Fireplace | <b>Views</b> Sea Garden Pool | Features Covered Terrace Fitted Wardrobes WiFi Ensuite Bathroom Marble Flooring Double Glazing Fiber Optic | Furniture Fully Furnished |
| Kitchen Fully Fitted                                                        | Garden Communal              | Security Gated Complex Entry Phone 24 Hour Security                                                        | Parking Communal          |
| Utilities Electricity Drinkable Water                                       | <b>Category</b> Resale       |                                                                                                            |                           |