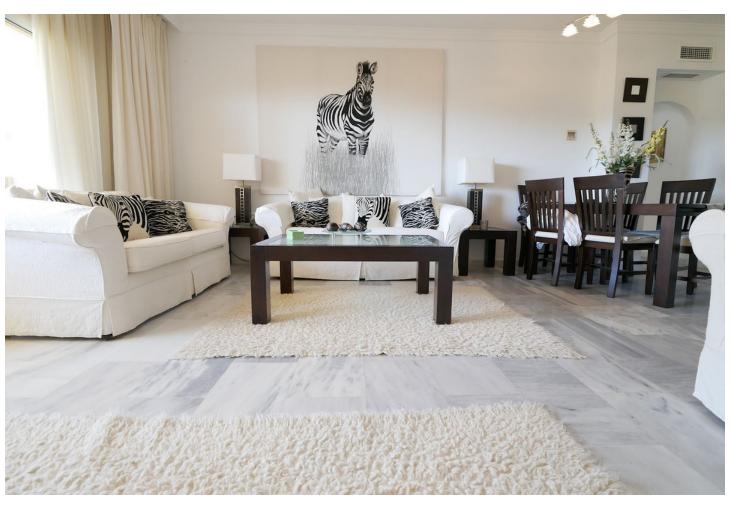

3

2

106 m2

West facing 3 bedrooms/ 2 bathrooms (one ensuite) apartment in upper Calahonda. This elevated ground floor unit has a very spacious living with a log fire, a good size kitchen. The terrace is very spacious with nice see views and view over one of the 2 swimming pools. 7 minutes walk to Miel Y Nata restaurant, Millenium cocktail bar and The family restaurant. Bus stop just across the street that will take you to Fuengirola. Sold furnished. Very Important: No short term rental allowed!! Signature of the deed September 2024!

| Setting Close To Golf Close To Sea Urbanisation                             | <b>Orientation</b> West      | <b>Condition</b> Excellent                                                                                 | Pool Communal             |
|-----------------------------------------------------------------------------|------------------------------|------------------------------------------------------------------------------------------------------------|---------------------------|
| Climate Control Air Conditioning Hot A/C Cold A/C Central Heating Fireplace | <b>Views</b> Sea Garden Pool | Features Covered Terrace Fitted Wardrobes WiFi Ensuite Bathroom Marble Flooring Double Glazing Fiber Optic | Furniture Fully Furnished |
| Kitchen Fully Fitted                                                        | Garden Communal              | Security Gated Complex Entry Phone 24 Hour Security                                                        | Parking Communal          |
| Utilities Electricity Drinkable Water                                       | <b>Category</b> Resale       |                                                                                                            |                           |