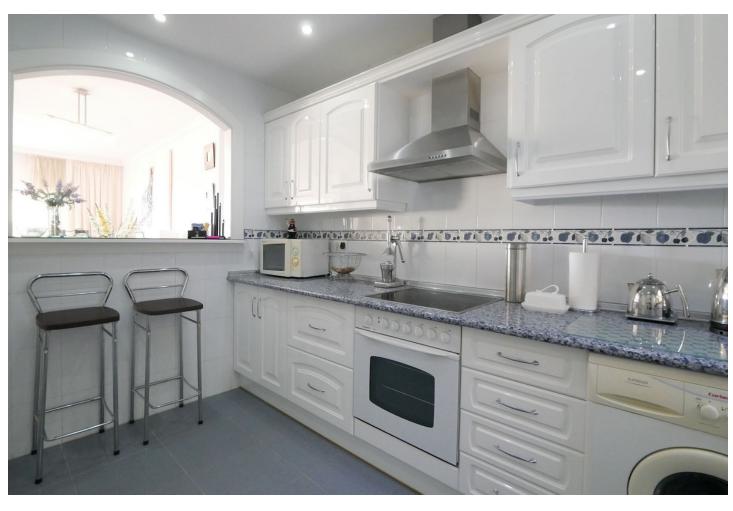

3

2

106 m2

West facing 3 bedrooms/ 2 bathrooms (one ensuite) apartment in upper Calahonda. This elevated ground floor unit has a very spacious living with a log fire, a good size kitchen. The terrace is very spacious with nice see views and view over one of the 2 swimming pools. 7 minutes walk to Miel Y Nata restaurant, Millenium cocktail bar and The family restaurant. Bus stop just across the street that will take you to Fuengirola. Sold furnished. Very Important: No short term rental allowed!! Signature of the deed September 2024!

| Setting Close To Golf Close To Sea Urbanisation                             | <b>Orientation</b> West      | <b>Condition</b> Excellent                                                                                 | Pool Communal             |
|-----------------------------------------------------------------------------|------------------------------|------------------------------------------------------------------------------------------------------------|---------------------------|
| Climate Control Air Conditioning Hot A/C Cold A/C Central Heating Fireplace | <b>Views</b> Sea Garden Pool | Features Covered Terrace Fitted Wardrobes WiFi Ensuite Bathroom Marble Flooring Double Glazing Fiber Optic | Furniture Fully Furnished |
| Kitchen Fully Fitted                                                        | Garden Communal              | Security Gated Complex Entry Phone 24 Hour Security                                                        | Parking Communal          |
| Utilities Electricity Drinkable Water                                       | <b>Category</b> Resale       |                                                                                                            |                           |