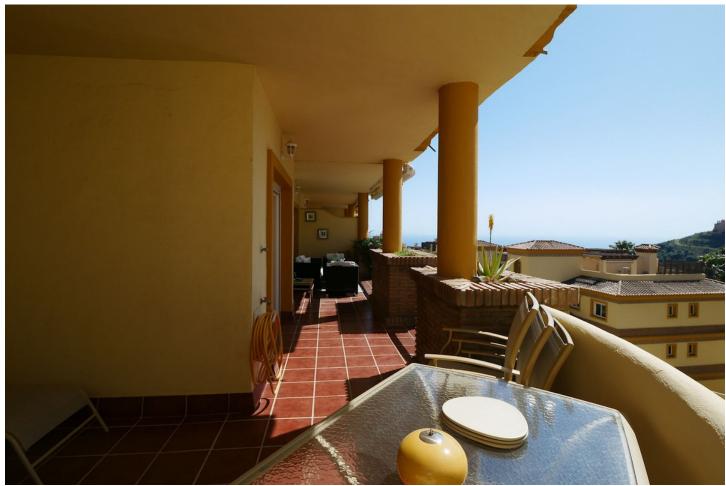

3

2

106 m2

West facing 3 bedrooms/ 2 bathrooms (one ensuite) apartment in upper Calahonda. This elevated ground floor unit has a very spacious living with a log fire, a good size kitchen. The terrace is very spacious with nice see views and view over one of the 2 swimming pools. 7 minutes walk to Miel Y Nata restaurant, Millenium cocktail bar and The family restaurant. Bus stop just across the street that will take you to Fuengirola. Sold furnished. Very Important: No short term rental allowed!! Signature of the deed September 2024!

| Setting Close To Golf Close To Sea Urbanisation                             | <b>Orientation</b> West      | <b>Condition</b> Excellent                                                                                 | Pool Communal             |
|-----------------------------------------------------------------------------|------------------------------|------------------------------------------------------------------------------------------------------------|---------------------------|
| Climate Control Air Conditioning Hot A/C Cold A/C Central Heating Fireplace | <b>Views</b> Sea Garden Pool | Features Covered Terrace Fitted Wardrobes WiFi Ensuite Bathroom Marble Flooring Double Glazing Fiber Optic | Furniture Fully Furnished |
| Kitchen Fully Fitted                                                        | Garden Communal              | Security Gated Complex Entry Phone 24 Hour Security                                                        | Parking Communal          |
| Utilities Electricity Drinkable Water                                       | <b>Category</b> Resale       |                                                                                                            |                           |