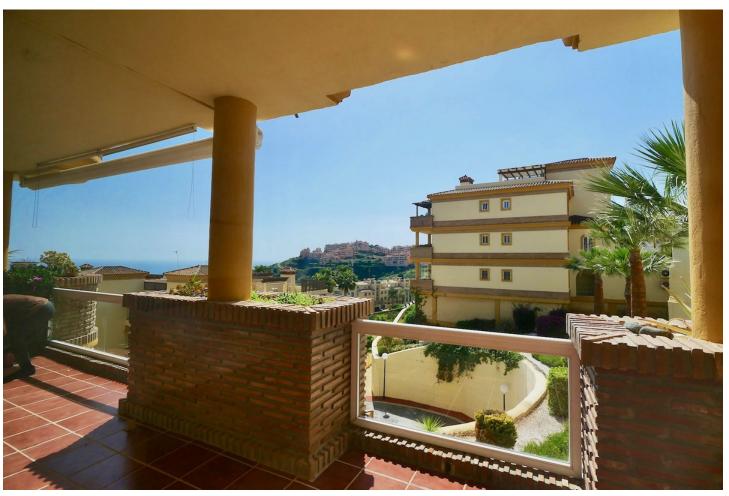

3

2

106 m2

West facing 3 bedrooms/ 2 bathrooms (one ensuite) apartment in upper Calahonda. This elevated ground floor unit has a very spacious living with a log fire, a good size kitchen. The terrace is very spacious with nice see views and view over one of the 2 swimming pools. 7 minutes walk to Miel Y Nata restaurant, Millenium cocktail bar and The family restaurant. Bus stop just across the street that will take you to Fuengirola. Sold furnished. Very Important: No short term rental allowed!! Signature of the deed September 2024!

| Setting Close To Golf Close To Sea Urbanisation                             | <b>Orientation</b> West      | <b>Condition</b> Excellent                                                                                 | Pool Communal             |
|-----------------------------------------------------------------------------|------------------------------|------------------------------------------------------------------------------------------------------------|---------------------------|
| Climate Control Air Conditioning Hot A/C Cold A/C Central Heating Fireplace | <b>Views</b> Sea Garden Pool | Features Covered Terrace Fitted Wardrobes WiFi Ensuite Bathroom Marble Flooring Double Glazing Fiber Optic | Furniture Fully Furnished |
| Kitchen Fully Fitted                                                        | Garden Communal              | Security Gated Complex Entry Phone 24 Hour Security                                                        | Parking Communal          |
| Utilities Electricity Drinkable Water                                       | <b>Category</b> Resale       |                                                                                                            |                           |