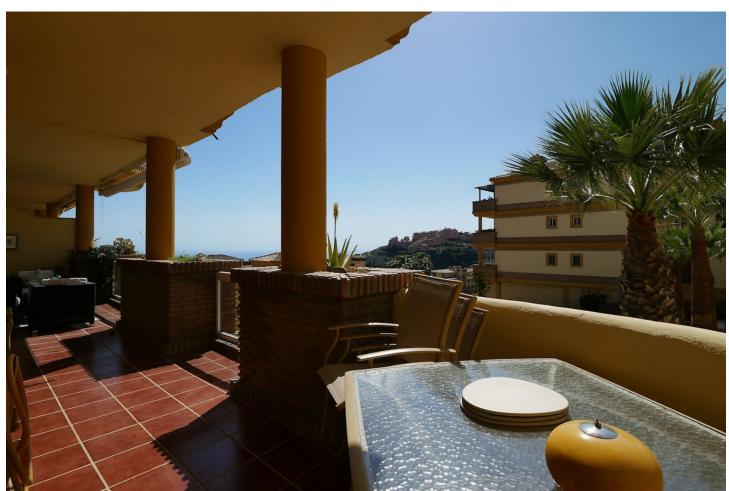

3

2

106 m2

West facing 3 bedrooms/ 2 bathrooms (one ensuite) apartment in upper Calahonda. This elevated ground floor unit has a very spacious living with a log fire, a good size kitchen. The terrace is very spacious with nice see views and view over one of the 2 swimming pools. 7 minutes walk to Miel Y Nata restaurant, Millenium cocktail bar and The family restaurant. Bus stop just across the street that will take you to Fuengirola. Sold furnished. Very Important: No short term rental allowed!! Signature of the deed September 2024!

| Setting Close To Golf Close To Sea Urbanisation                             | <b>Orientation</b> West      | <b>Condition</b> Excellent                                                                                 | Pool Communal             |
|-----------------------------------------------------------------------------|------------------------------|------------------------------------------------------------------------------------------------------------|---------------------------|
| Climate Control Air Conditioning Hot A/C Cold A/C Central Heating Fireplace | <b>Views</b> Sea Garden Pool | Features Covered Terrace Fitted Wardrobes WiFi Ensuite Bathroom Marble Flooring Double Glazing Fiber Optic | Furniture Fully Furnished |
| Kitchen Fully Fitted                                                        | Garden Communal              | Security Gated Complex Entry Phone 24 Hour Security                                                        | Parking Communal          |
| Utilities Electricity Drinkable Water                                       | <b>Category</b> Resale       |                                                                                                            |                           |