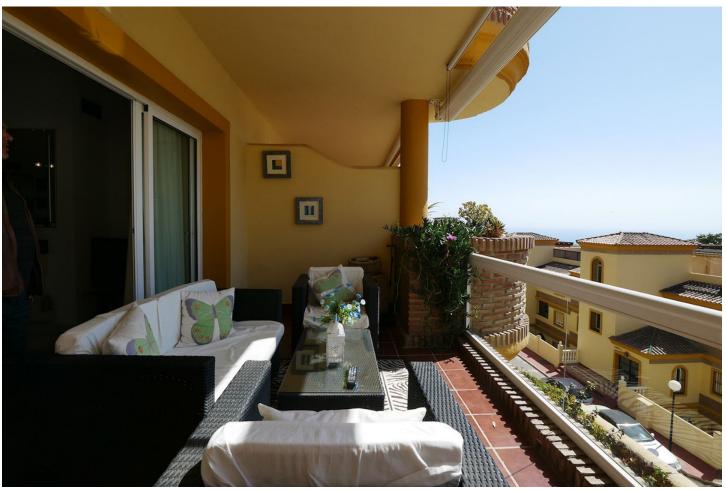

3

2

106 m2

West facing 3 bedrooms/ 2 bathrooms (one ensuite) apartment in upper Calahonda. This elevated ground floor unit has a very spacious living with a log fire, a good size kitchen. The terrace is very spacious with nice see views and view over one of the 2 swimming pools. 7 minutes walk to Miel Y Nata restaurant, Millenium cocktail bar and The family restaurant. Bus stop just across the street that will take you to Fuengirola. Sold furnished. Very Important: No short term rental allowed!! Signature of the deed September 2024!