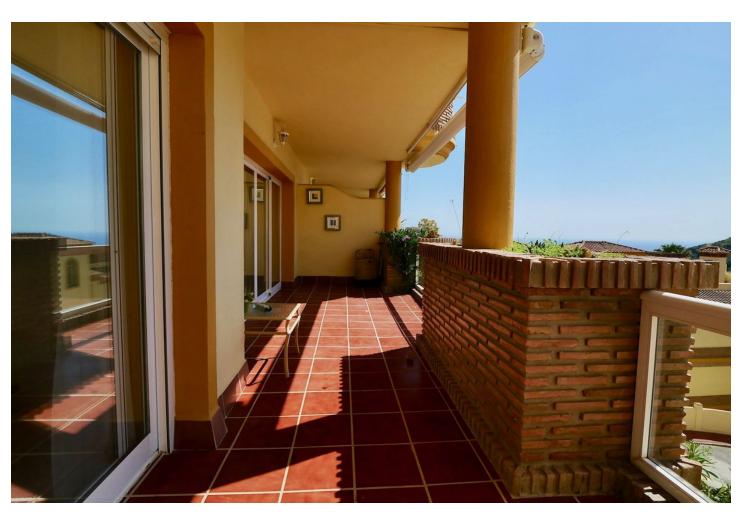

3

2

106 m2

West facing 3 bedrooms/ 2 bathrooms (one ensuite) apartment in upper Calahonda. This elevated ground floor unit has a very spacious living with a log fire, a good size kitchen. The terrace is very spacious with nice see views and view over one of the 2 swimming pools. 7 minutes walk to Miel Y Nata restaurant, Millenium cocktail bar and The family restaurant. Bus stop just across the street that will take you to Fuengirola. Sold furnished. Very Important: No short term rental allowed!! Signature of the deed September 2024!

| Setting Close To Golf Close To Sea Urbanisation                             | <b>Orientation</b> West      | <b>Condition</b> Excellent                                                                                 | Pool Communal             |
|-----------------------------------------------------------------------------|------------------------------|------------------------------------------------------------------------------------------------------------|---------------------------|
| Climate Control Air Conditioning Hot A/C Cold A/C Central Heating Fireplace | <b>Views</b> Sea Garden Pool | Features Covered Terrace Fitted Wardrobes WiFi Ensuite Bathroom Marble Flooring Double Glazing Fiber Optic | Furniture Fully Furnished |
| Kitchen Fully Fitted                                                        | Garden Communal              | Security Gated Complex Entry Phone 24 Hour Security                                                        | Parking Communal          |
| Utilities Electricity Drinkable Water                                       | <b>Category</b> Resale       |                                                                                                            |                           |