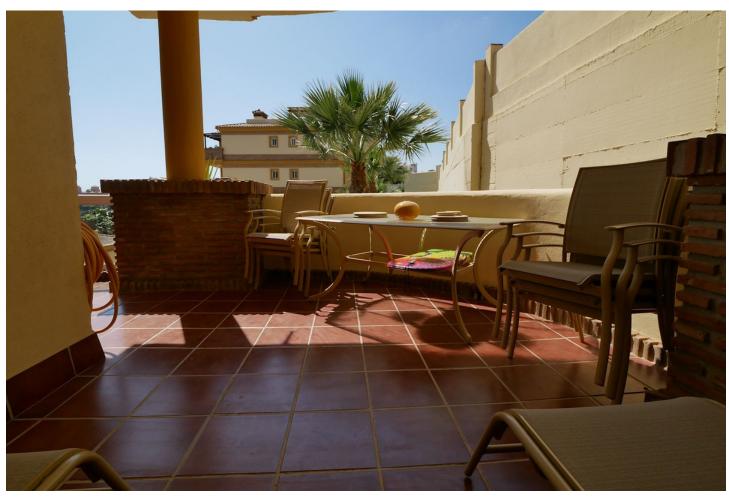

3

2

106 m2

West facing 3 bedrooms/ 2 bathrooms (one ensuite) apartment in upper Calahonda. This elevated ground floor unit has a very spacious living with a log fire, a good size kitchen. The terrace is very spacious with nice see views and view over one of the 2 swimming pools. 7 minutes walk to Miel Y Nata restaurant, Millenium cocktail bar and The family restaurant. Bus stop just across the street that will take you to Fuengirola. Sold furnished. Very Important: No short term rental allowed!! Signature of the deed September 2024!

| Setting Close To Golf Close To Sea Urbanisation                             | <b>Orientation</b> West      | <b>Condition</b> Excellent                                                                                 | Pool Communal             |
|-----------------------------------------------------------------------------|------------------------------|------------------------------------------------------------------------------------------------------------|---------------------------|
| Climate Control Air Conditioning Hot A/C Cold A/C Central Heating Fireplace | <b>Views</b> Sea Garden Pool | Features Covered Terrace Fitted Wardrobes WiFi Ensuite Bathroom Marble Flooring Double Glazing Fiber Optic | Furniture Fully Furnished |
| Kitchen Fully Fitted                                                        | Garden Communal              | Security Gated Complex Entry Phone 24 Hour Security                                                        | Parking Communal          |
| Utilities Electricity Drinkable Water                                       | <b>Category</b> Resale       |                                                                                                            |                           |