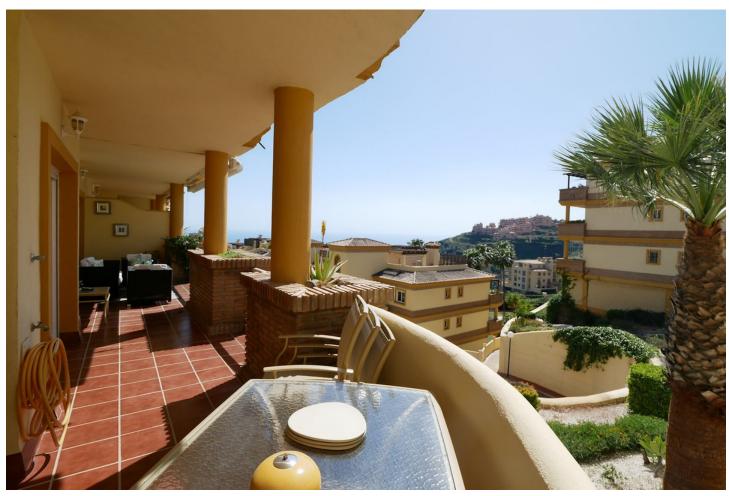

3

2

106 m2

West facing 3 bedrooms/ 2 bathrooms (one ensuite) apartment in upper Calahonda. This elevated ground floor unit has a very spacious living with a log fire, a good size kitchen. The terrace is very spacious with nice see views and view over one of the 2 swimming pools. 7 minutes walk to Miel Y Nata restaurant, Millenium cocktail bar and The family restaurant. Bus stop just across the street that will take you to Fuengirola. Sold furnished. Very Important: No short term rental allowed!! Signature of the deed September 2024!

| Setting Close To Golf Close To Sea Urbanisation                             | <b>Orientation</b> West      | <b>Condition</b> Excellent                                                                                 | Pool Communal             |
|-----------------------------------------------------------------------------|------------------------------|------------------------------------------------------------------------------------------------------------|---------------------------|
| Climate Control Air Conditioning Hot A/C Cold A/C Central Heating Fireplace | <b>Views</b> Sea Garden Pool | Features Covered Terrace Fitted Wardrobes WiFi Ensuite Bathroom Marble Flooring Double Glazing Fiber Optic | Furniture Fully Furnished |
| Kitchen Fully Fitted                                                        | Garden Communal              | Security Gated Complex Entry Phone 24 Hour Security                                                        | Parking Communal          |
| Utilities Electricity Drinkable Water                                       | <b>Category</b> Resale       |                                                                                                            |                           |