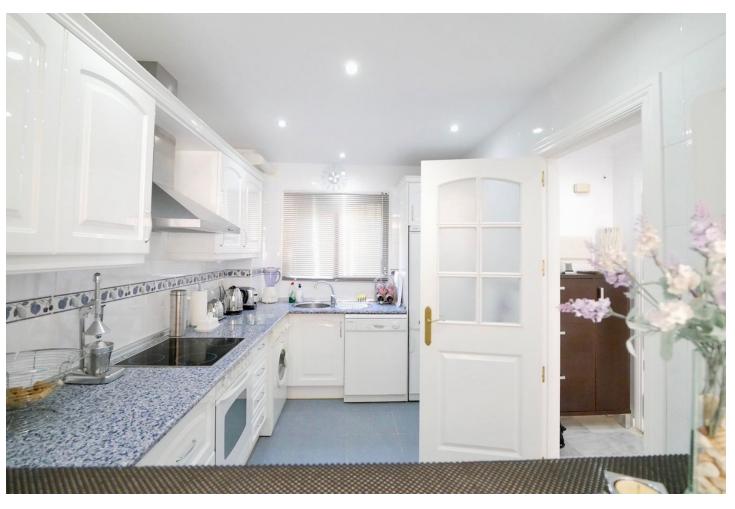

3

2

106 m2

West facing 3 bedrooms/ 2 bathrooms (one ensuite) apartment in upper Calahonda. This elevated ground floor unit has a very spacious living with a log fire, a good size kitchen. The terrace is very spacious with nice see views and view over one of the 2 swimming pools. 7 minutes walk to Miel Y Nata restaurant, Millenium cocktail bar and The family restaurant. Bus stop just across the street that will take you to Fuengirola. Sold furnished. Very Important: No short term rental allowed!! Signature of the deed September 2024!

| Setting Close To Golf Close To Sea Urbanisation                             | <b>Orientation</b> West      | <b>Condition</b> Excellent                                                                                 | Pool Communal             |
|-----------------------------------------------------------------------------|------------------------------|------------------------------------------------------------------------------------------------------------|---------------------------|
| Climate Control Air Conditioning Hot A/C Cold A/C Central Heating Fireplace | <b>Views</b> Sea Garden Pool | Features Covered Terrace Fitted Wardrobes WiFi Ensuite Bathroom Marble Flooring Double Glazing Fiber Optic | Furniture Fully Furnished |
| Kitchen Fully Fitted                                                        | Garden Communal              | Security Gated Complex Entry Phone 24 Hour Security                                                        | Parking Communal          |
| Utilities Electricity Drinkable Water                                       | <b>Category</b> Resale       |                                                                                                            |                           |