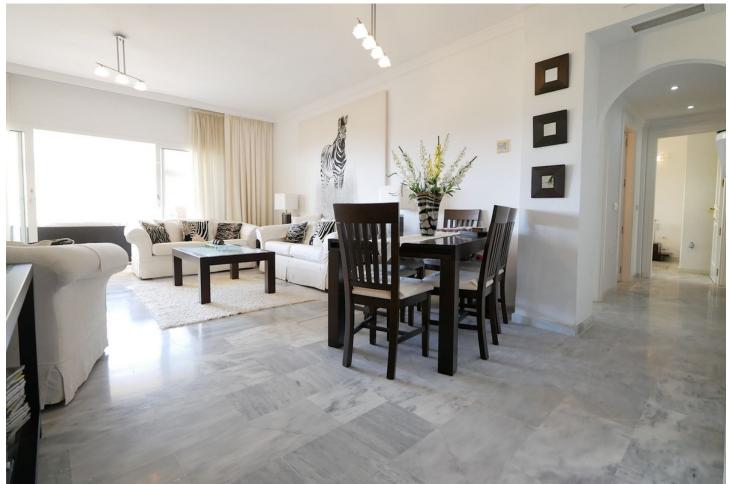

3

2

106 m2

West facing 3 bedrooms/ 2 bathrooms (one ensuite) apartment in upper Calahonda. This elevated ground floor unit has a very spacious living with a log fire, a good size kitchen. The terrace is very spacious with nice see views and view over one of the 2 swimming pools. 7 minutes walk to Miel Y Nata restaurant, Millenium cocktail bar and The family restaurant. Bus stop just across the street that will take you to Fuengirola. Sold furnished. Very Important: No short term rental allowed!! Signature of the deed September 2024!

| Setting Close To Golf Close To Sea Urbanisation                             | <b>Orientation</b> West      | <b>Condition</b> Excellent                                                                                 | Pool Communal             |
|-----------------------------------------------------------------------------|------------------------------|------------------------------------------------------------------------------------------------------------|---------------------------|
| Climate Control Air Conditioning Hot A/C Cold A/C Central Heating Fireplace | <b>Views</b> Sea Garden Pool | Features Covered Terrace Fitted Wardrobes WiFi Ensuite Bathroom Marble Flooring Double Glazing Fiber Optic | Furniture Fully Furnished |
| Kitchen Fully Fitted                                                        | Garden Communal              | Security Gated Complex Entry Phone 24 Hour Security                                                        | Parking Communal          |
| Utilities Electricity Drinkable Water                                       | <b>Category</b> Resale       |                                                                                                            |                           |