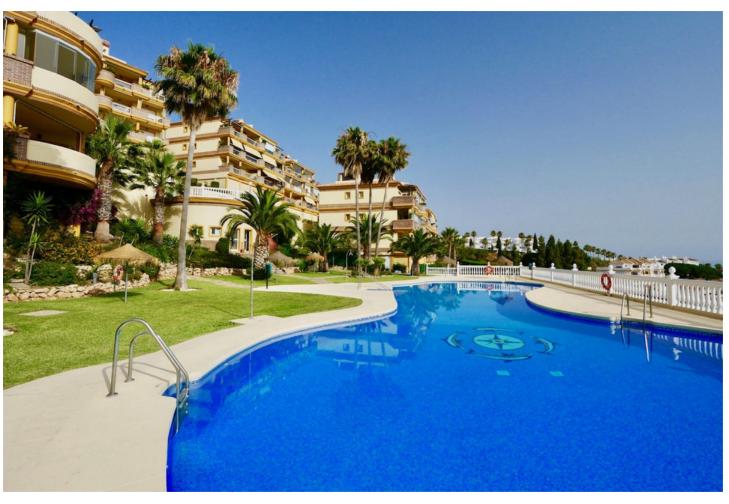

3

2

106 m2

West facing 3 bedrooms/ 2 bathrooms (one ensuite) apartment in upper Calahonda. This elevated ground floor unit has a very spacious living with a log fire, a good size kitchen. The terrace is very spacious with nice see views and view over one of the 2 swimming pools. 7 minutes walk to Miel Y Nata restaurant, Millenium cocktail bar and The family restaurant. Bus stop just across the street that will take you to Fuengirola. Sold furnished. Very Important: No short term rental allowed!! Signature of the deed September 2024!

| Setting Close To Golf Close To Sea Urbanisation                             | <b>Orientation</b> West      | <b>Condition</b> Excellent                                                                                 | Pool Communal             |
|-----------------------------------------------------------------------------|------------------------------|------------------------------------------------------------------------------------------------------------|---------------------------|
| Climate Control Air Conditioning Hot A/C Cold A/C Central Heating Fireplace | <b>Views</b> Sea Garden Pool | Features Covered Terrace Fitted Wardrobes WiFi Ensuite Bathroom Marble Flooring Double Glazing Fiber Optic | Furniture Fully Furnished |
| Kitchen Fully Fitted                                                        | Garden Communal              | Security Gated Complex Entry Phone 24 Hour Security                                                        | Parking Communal          |
| Utilities Electricity Drinkable Water                                       | <b>Category</b> Resale       |                                                                                                            |                           |