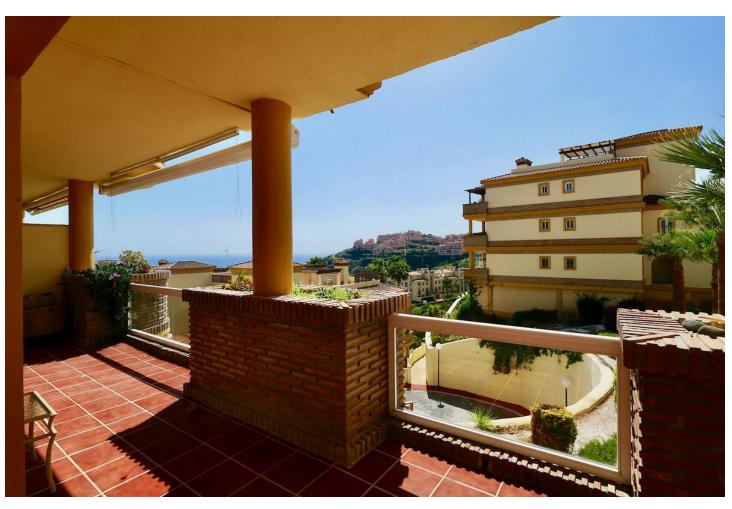

3

2

106 m2

West facing 3 bedrooms/ 2 bathrooms (one ensuite) apartment in upper Calahonda. This elevated ground floor unit has a very spacious living with a log fire, a good size kitchen. The terrace is very spacious with nice see views and view over one of the 2 swimming pools. 7 minutes walk to Miel Y Nata restaurant, Millenium cocktail bar and The family restaurant. Bus stop just across the street that will take you to Fuengirola. Sold furnished. Very Important: No short term rental allowed!! Signature of the deed September 2024!