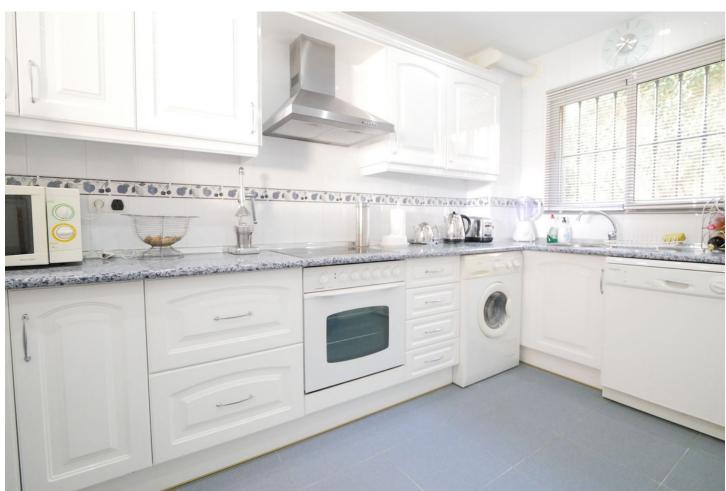

3

2

106 m2

West facing 3 bedrooms/ 2 bathrooms (one ensuite) apartment in upper Calahonda. This elevated ground floor unit has a very spacious living with a log fire, a good size kitchen. The terrace is very spacious with nice see views and view over one of the 2 swimming pools. 7 minutes walk to Miel Y Nata restaurant, Millenium cocktail bar and The family restaurant. Bus stop just across the street that will take you to Fuengirola. Sold furnished. Very Important: No short term rental allowed!! Signature of the deed September 2024!

| Setting Close To Golf Close To Sea Urbanisation                             | <b>Orientation</b> West      | <b>Condition</b> Excellent                                                                                 | Pool Communal             |
|-----------------------------------------------------------------------------|------------------------------|------------------------------------------------------------------------------------------------------------|---------------------------|
| Climate Control Air Conditioning Hot A/C Cold A/C Central Heating Fireplace | <b>Views</b> Sea Garden Pool | Features Covered Terrace Fitted Wardrobes WiFi Ensuite Bathroom Marble Flooring Double Glazing Fiber Optic | Furniture Fully Furnished |
| Kitchen Fully Fitted                                                        | Garden Communal              | Security Gated Complex Entry Phone 24 Hour Security                                                        | Parking Communal          |
| Utilities Electricity Drinkable Water                                       | <b>Category</b> Resale       |                                                                                                            |                           |