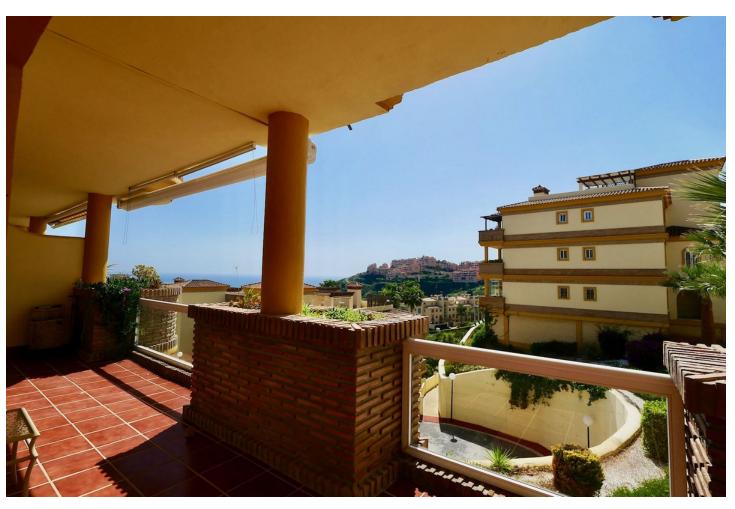

3

2

106 m2

West facing 3 bedrooms/ 2 bathrooms (one ensuite) apartment in upper Calahonda. This elevated ground floor unit has a very spacious living with a log fire, a good size kitchen. The terrace is very spacious with nice see views and view over one of the 2 swimming pools. 7 minutes walk to Miel Y Nata restaurant, Millenium cocktail bar and The family restaurant. Bus stop just across the street that will take you to Fuengirola. Sold furnished. Very Important: No short term rental allowed!! Signature of the deed September 2024!

| Setting Close To Golf Close To Sea Urbanisation                             | <b>Orientation</b> West      | <b>Condition</b> Excellent                                                                                 | Pool Communal             |
|-----------------------------------------------------------------------------|------------------------------|------------------------------------------------------------------------------------------------------------|---------------------------|
| Climate Control Air Conditioning Hot A/C Cold A/C Central Heating Fireplace | <b>Views</b> Sea Garden Pool | Features Covered Terrace Fitted Wardrobes WiFi Ensuite Bathroom Marble Flooring Double Glazing Fiber Optic | Furniture Fully Furnished |
| Kitchen Fully Fitted                                                        | Garden Communal              | Security Gated Complex Entry Phone 24 Hour Security                                                        | Parking Communal          |
| Utilities Electricity Drinkable Water                                       | <b>Category</b> Resale       |                                                                                                            |                           |