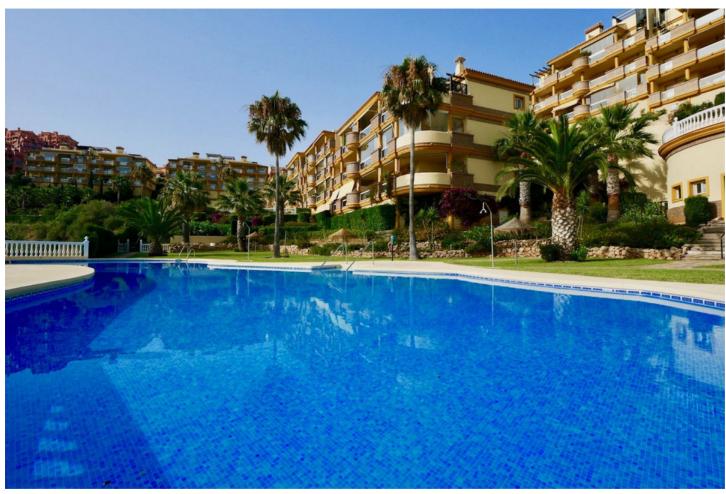

3

2

106 m2

West facing 3 bedrooms/ 2 bathrooms (one ensuite) apartment in upper Calahonda. This elevated ground floor unit has a very spacious living with a log fire, a good size kitchen. The terrace is very spacious with nice see views and view over one of the 2 swimming pools. 7 minutes walk to Miel Y Nata restaurant, Millenium cocktail bar and The family restaurant. Bus stop just across the street that will take you to Fuengirola. Sold furnished. Very Important: No short term rental allowed!! Signature of the deed September 2024!

| Setting Close To Golf Close To Sea Urbanisation                             | <b>Orientation</b> West      | <b>Condition</b> Excellent                                                                                 | Pool Communal             |
|-----------------------------------------------------------------------------|------------------------------|------------------------------------------------------------------------------------------------------------|---------------------------|
| Climate Control Air Conditioning Hot A/C Cold A/C Central Heating Fireplace | <b>Views</b> Sea Garden Pool | Features Covered Terrace Fitted Wardrobes WiFi Ensuite Bathroom Marble Flooring Double Glazing Fiber Optic | Furniture Fully Furnished |
| Kitchen Fully Fitted                                                        | Garden Communal              | Security Gated Complex Entry Phone 24 Hour Security                                                        | Parking Communal          |
| Utilities Electricity Drinkable Water                                       | <b>Category</b> Resale       |                                                                                                            |                           |