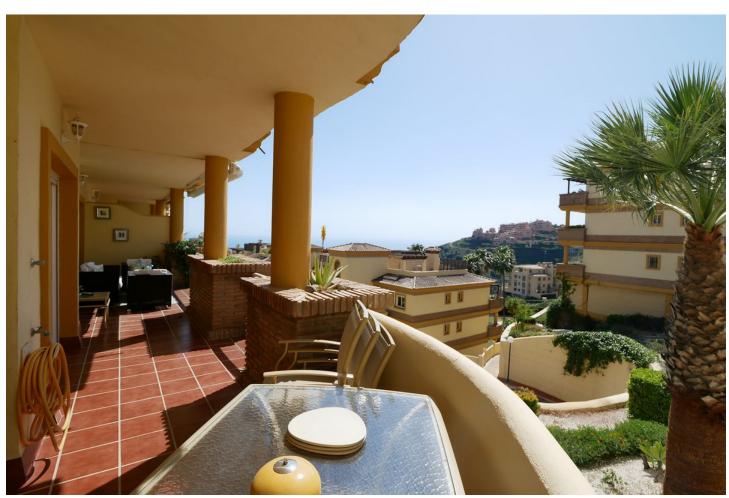

3

2

106 m2

West facing 3 bedrooms/ 2 bathrooms (one ensuite) apartment in upper Calahonda. This elevated ground floor unit has a very spacious living with a log fire, a good size kitchen. The terrace is very spacious with nice see views and view over one of the 2 swimming pools. 7 minutes walk to Miel Y Nata restaurant, Millenium cocktail bar and The family restaurant. Bus stop just across the street that will take you to Fuengirola. Sold furnished. Very Important: No short term rental allowed!! Signature of the deed September 2024!

| Setting Close To Golf Close To Sea Urbanisation                             | <b>Orientation</b> West      | <b>Condition</b> Excellent                                                                                 | Pool Communal             |
|-----------------------------------------------------------------------------|------------------------------|------------------------------------------------------------------------------------------------------------|---------------------------|
| Climate Control Air Conditioning Hot A/C Cold A/C Central Heating Fireplace | <b>Views</b> Sea Garden Pool | Features Covered Terrace Fitted Wardrobes WiFi Ensuite Bathroom Marble Flooring Double Glazing Fiber Optic | Furniture Fully Furnished |
| Kitchen Fully Fitted                                                        | Garden Communal              | Security Gated Complex Entry Phone 24 Hour Security                                                        | Parking Communal          |
| Utilities Electricity Drinkable Water                                       | <b>Category</b> Resale       |                                                                                                            |                           |