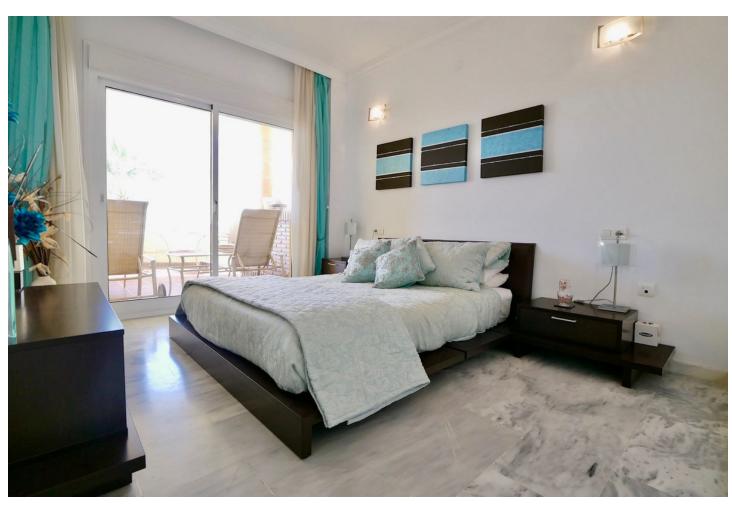

3

2

106 m2

West facing 3 bedrooms/ 2 bathrooms (one ensuite) apartment in upper Calahonda. This elevated ground floor unit has a very spacious living with a log fire, a good size kitchen. The terrace is very spacious with nice see views and view over one of the 2 swimming pools. 7 minutes walk to Miel Y Nata restaurant, Millenium cocktail bar and The family restaurant. Bus stop just across the street that will take you to Fuengirola. Sold furnished. Very Important: No short term rental allowed!! Signature of the deed September 2024!

| Setting Close To Golf Close To Sea Urbanisation                             | <b>Orientation</b> West      | <b>Condition</b> Excellent                                                                                 | Pool Communal             |
|-----------------------------------------------------------------------------|------------------------------|------------------------------------------------------------------------------------------------------------|---------------------------|
| Climate Control Air Conditioning Hot A/C Cold A/C Central Heating Fireplace | <b>Views</b> Sea Garden Pool | Features Covered Terrace Fitted Wardrobes WiFi Ensuite Bathroom Marble Flooring Double Glazing Fiber Optic | Furniture Fully Furnished |
| Kitchen Fully Fitted                                                        | Garden Communal              | Security Gated Complex Entry Phone 24 Hour Security                                                        | Parking Communal          |
| Utilities Electricity Drinkable Water                                       | <b>Category</b> Resale       |                                                                                                            |                           |