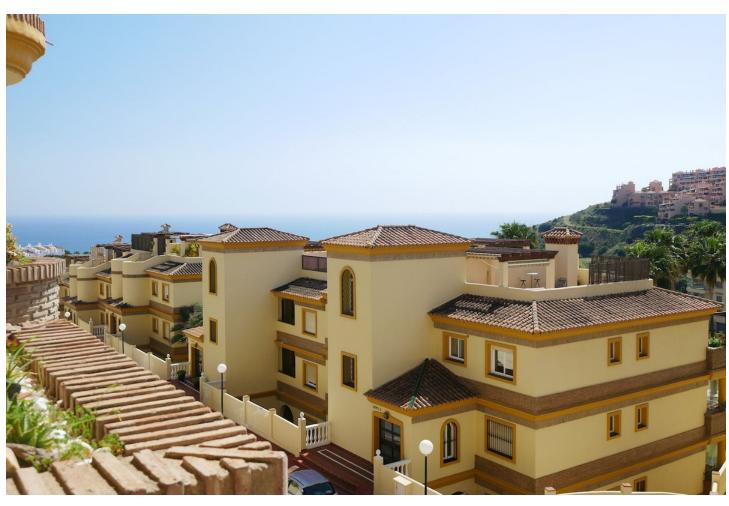

3

2

106 m2

West facing 3 bedrooms/ 2 bathrooms (one ensuite) apartment in upper Calahonda. This elevated ground floor unit has a very spacious living with a log fire, a good size kitchen. The terrace is very spacious with nice see views and view over one of the 2 swimming pools. 7 minutes walk to Miel Y Nata restaurant, Millenium cocktail bar and The family restaurant. Bus stop just across the street that will take you to Fuengirola. Sold furnished. Very Important: No short term rental allowed!! Signature of the deed September 2024!

| Setting Close To Golf Close To Sea Urbanisation                             | <b>Orientation</b> West      | <b>Condition</b> Excellent                                                                                 | Pool Communal             |
|-----------------------------------------------------------------------------|------------------------------|------------------------------------------------------------------------------------------------------------|---------------------------|
| Climate Control Air Conditioning Hot A/C Cold A/C Central Heating Fireplace | <b>Views</b> Sea Garden Pool | Features Covered Terrace Fitted Wardrobes WiFi Ensuite Bathroom Marble Flooring Double Glazing Fiber Optic | Furniture Fully Furnished |
| Kitchen Fully Fitted                                                        | Garden Communal              | Security Gated Complex Entry Phone 24 Hour Security                                                        | Parking Communal          |
| Utilities Electricity Drinkable Water                                       | <b>Category</b> Resale       |                                                                                                            |                           |