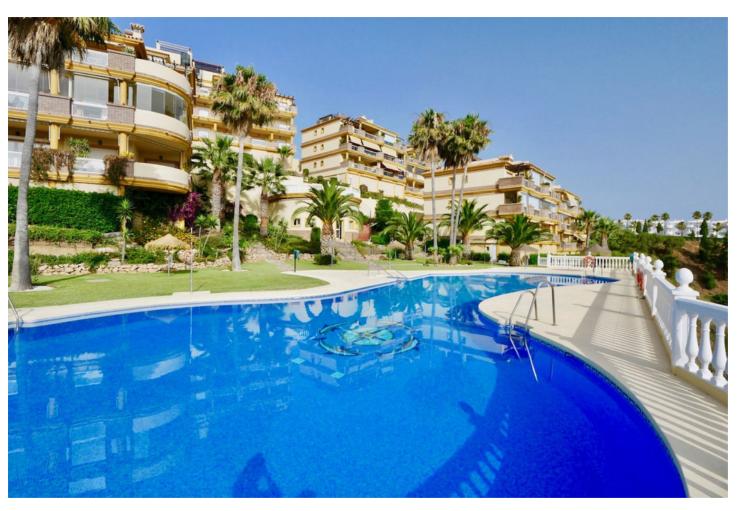

3

2

106 m2

West facing 3 bedrooms/ 2 bathrooms (one ensuite) apartment in upper Calahonda. This elevated ground floor unit has a very spacious living with a log fire, a good size kitchen. The terrace is very spacious with nice see views and view over one of the 2 swimming pools. 7 minutes walk to Miel Y Nata restaurant, Millenium cocktail bar and The family restaurant. Bus stop just across the street that will take you to Fuengirola. Sold furnished. Very Important: No short term rental allowed!! Signature of the deed September 2024!