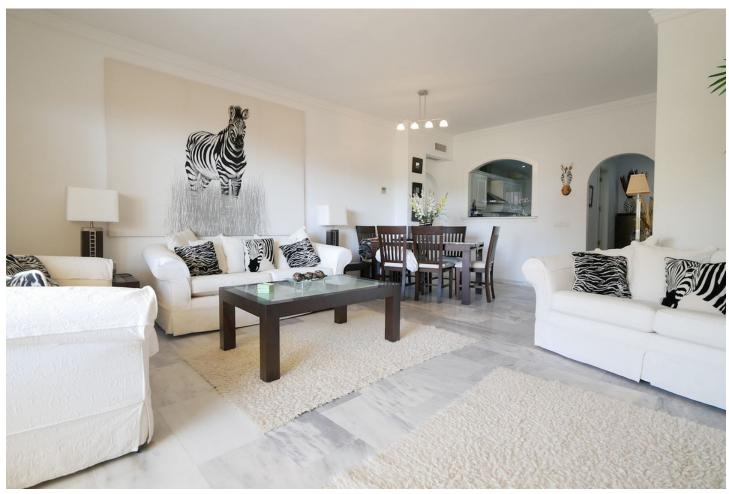

3

2

106 m2

West facing 3 bedrooms/ 2 bathrooms (one ensuite) apartment in upper Calahonda. This elevated ground floor unit has a very spacious living with a log fire, a good size kitchen. The terrace is very spacious with nice see views and view over one of the 2 swimming pools. 7 minutes walk to Miel Y Nata restaurant, Millenium cocktail bar and The family restaurant. Bus stop just across the street that will take you to Fuengirola. Sold furnished. Very Important: No short term rental allowed!! Signature of the deed September 2024!

| Setting Close To Golf Close To Sea Urbanisation                             | <b>Orientation</b> West      | <b>Condition</b> Excellent                                                                                 | Pool Communal             |
|-----------------------------------------------------------------------------|------------------------------|------------------------------------------------------------------------------------------------------------|---------------------------|
| Climate Control Air Conditioning Hot A/C Cold A/C Central Heating Fireplace | <b>Views</b> Sea Garden Pool | Features Covered Terrace Fitted Wardrobes WiFi Ensuite Bathroom Marble Flooring Double Glazing Fiber Optic | Furniture Fully Furnished |
| Kitchen Fully Fitted                                                        | Garden Communal              | Security Gated Complex Entry Phone 24 Hour Security                                                        | Parking Communal          |
| Utilities Electricity Drinkable Water                                       | <b>Category</b> Resale       |                                                                                                            |                           |