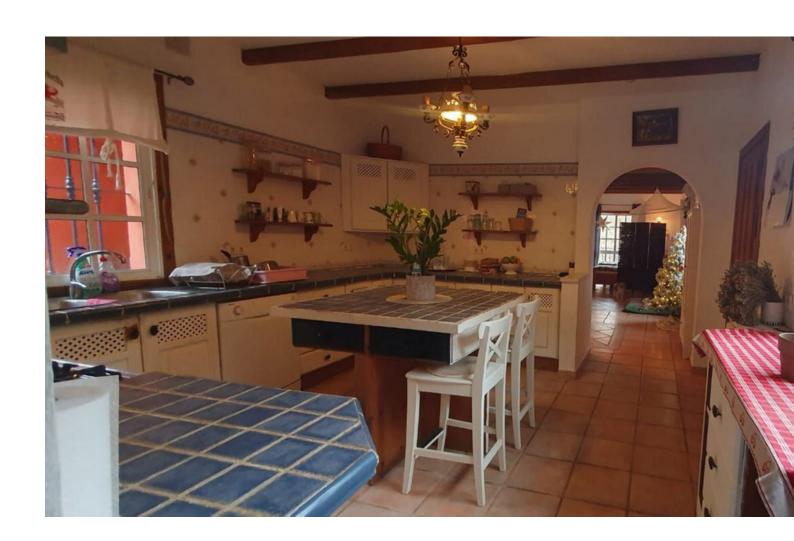

## Sales - House - Mijas Costa 735.000€

www.mibgroup.es +34 662 58 96 58 info@mibgroup.es

Ref.-ID: MIBGR4710982 Mijas Costa House

3

3

269 m2

7500 m2

A beautiful Villa in the sought after area of enterrios very near to La Cala Golf. 15 mins from the coast. A Fantastic Independent Villa with a separate apartment and equestrian facilities The property has 2 floors and is 269 m² built with 3 bedrooms and 3 bathrooms 2 upstairs with an ensuite and family bathroom and a 1 bedroom apartment on the ground level. The Plot of 7,098 m² has many mature fruit trees and shrubs and a horse area with 5 stables and an OCA for 5 horses. There are covered and open Terrace and a shady balcony on the ground floor. There are Parking spaces for many cars. The property is in Good condition There is a Storage room on the ground floor. West orientation Individual heating: Hot/cold pump Access and housing adapted for people with reduced mobility on the ground floor. A pool area with outside kitchen area.