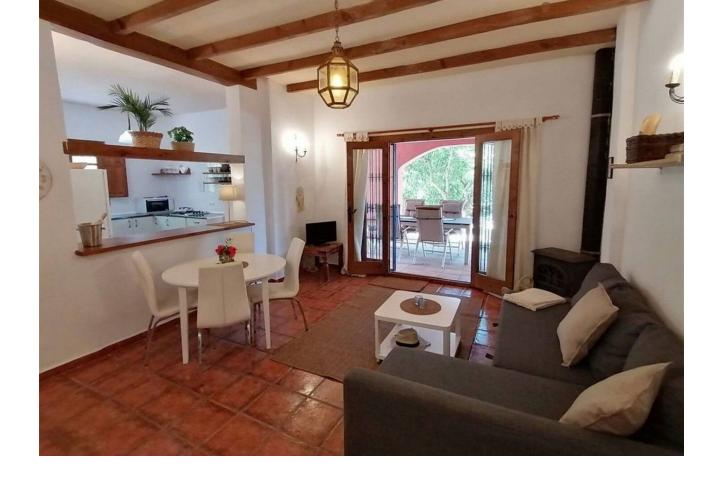

## Sales - House - Mijas Costa 735.000€

www.mibgroup.es +34 662 58 96 58 info@mibgroup.es

Ref.-ID: MIBGR4710982 Mijas Costa House

3

3

269 m2

7500 m2

A beautiful Villa in the sought after area of enterrios very near to La Cala Golf. 15 mins from the coast. A Fantastic Independent Villa with a separate apartment and equestrian facilities The property has 2 floors and is 269 m² built with 3 bedrooms and 3 bathrooms 2 upstairs with an ensuite and family bathroom and a 1 bedroom apartment on the ground level. The Plot of 7,098 m² has many mature fruit trees and shrubs and a horse area with 5 stables and an OCA for 5 horses. There are covered and open Terrace and a shady balcony on the ground floor. There are Parking spaces for many cars. The property is in Good condition There is a Storage room on the ground floor. West orientation Individual heating: Hot/cold pump Access and housing adapted for people with reduced mobility on the ground floor. A pool area with outside kitchen area.