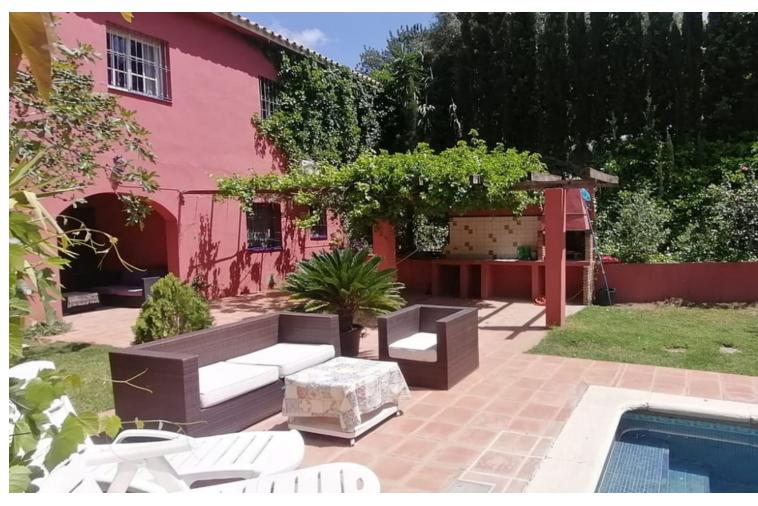

## Sales - House - Mijas Costa 735.000€

www.mibgroup.es +34 662 58 96 58 info@mibgroup.es

Ref.-ID: MIBGR4710982 Mijas Costa House

3

3

269 m2

7500 m2

A beautiful Villa in the sought after area of enterrios very near to La Cala Golf. 15 mins from the coast. A Fantastic Independent Villa with a separate apartment and equestrian facilities The property has 2 floors and is 269 m² built with 3 bedrooms and 3 bathrooms 2 upstairs with an ensuite and family bathroom and a 1 bedroom apartment on the ground level. The Plot of 7,098 m² has many mature fruit trees and shrubs and a horse area with 5 stables and an OCA for 5 horses. There are covered and open Terrace and a shady balcony on the ground floor. There are Parking spaces for many cars. The property is in Good condition There is a Storage room on the ground floor. West orientation Individual heating: Hot/cold pump Access and housing adapted for people with reduced mobility on the ground floor. A pool area with outside kitchen area.