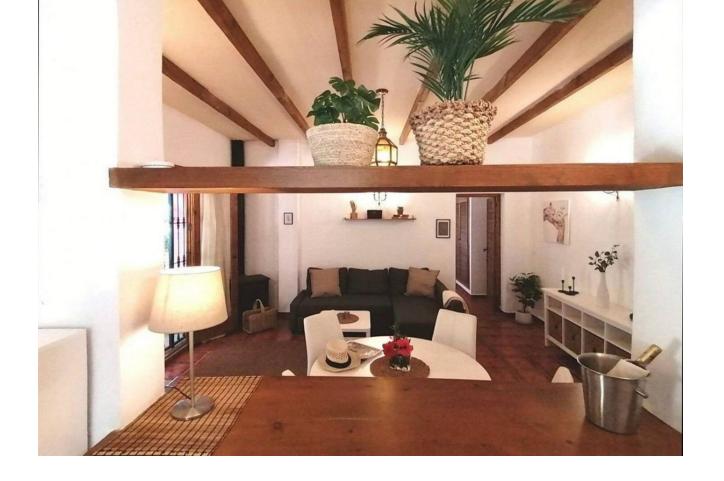

## Sales - House - Mijas Costa 735.000€

www.mibgroup.es +34 662 58 96 58 info@mibgroup.es

Ref.-ID: MIBGR4710982 Mijas Costa House

3

3

269 m2

7500 m2

A beautiful Villa in the sought after area of enterrios very near to La Cala Golf. 15 mins from the coast. A Fantastic Independent Villa with a separate apartment and equestrian facilities The property has 2 floors and is 269 m² built with 3 bedrooms and 3 bathrooms 2 upstairs with an ensuite and family bathroom and a 1 bedroom apartment on the ground level. The Plot of 7,098 m² has many mature fruit trees and shrubs and a horse area with 5 stables and an OCA for 5 horses. There are covered and open Terrace and a shady balcony on the ground floor. There are Parking spaces for many cars. The property is in Good condition There is a Storage room on the ground floor. West orientation Individual heating: Hot/cold pump Access and housing adapted for people with reduced mobility on the ground floor. A pool area with outside kitchen area.