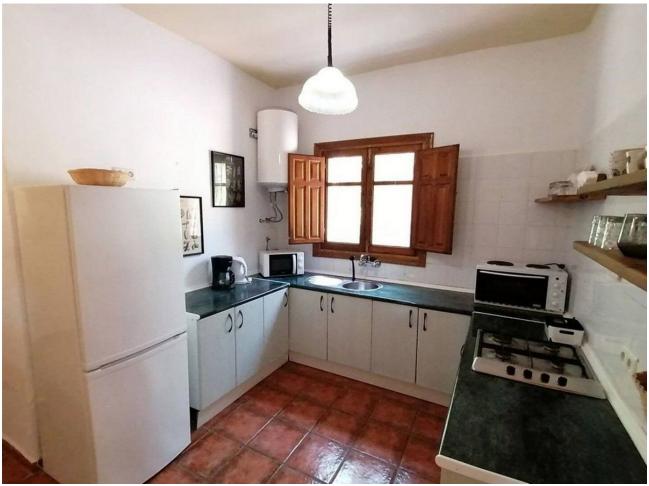

## Sales - House - Mijas Costa 735.000€

www.mibgroup.es +34 662 58 96 58 info@mibgroup.es

Ref.-ID: MIBGR4710982 Mijas Costa House

3

3

269 m2

7500 m2

A beautiful Villa in the sought after area of enterrios very near to La Cala Golf. 15 mins from the coast. A Fantastic Independent Villa with a separate apartment and equestrian facilities The property has 2 floors and is 269 m² built with 3 bedrooms and 3 bathrooms 2 upstairs with an ensuite and family bathroom and a 1 bedroom apartment on the ground level. The Plot of 7,098 m² has many mature fruit trees and shrubs and a horse area with 5 stables and an OCA for 5 horses. There are covered and open Terrace and a shady balcony on the ground floor. There are Parking spaces for many cars. The property is in Good condition There is a Storage room on the ground floor. West orientation Individual heating: Hot/cold pump Access and housing adapted for people with reduced mobility on the ground floor. A pool area with outside kitchen area.

| Orientation South West | <b>Condition</b> Good                                                                                                                       | <b>Pool</b> Private          | Climate Control           |
|------------------------|---------------------------------------------------------------------------------------------------------------------------------------------|------------------------------|---------------------------|
| Views Mountain Country | Features Covered Terrace Fitted Wardrobes Private Terrace Guest Apartment Storage Room Utility Room Ensuite Bathroom Double Glazing Stables | Furniture Optional           | Kitchen Fully Fitted      |
| Garden ✓ Private       | Parking Private                                                                                                                             | <b>Utilities</b> Electricity | <b>Category</b><br>Resale |