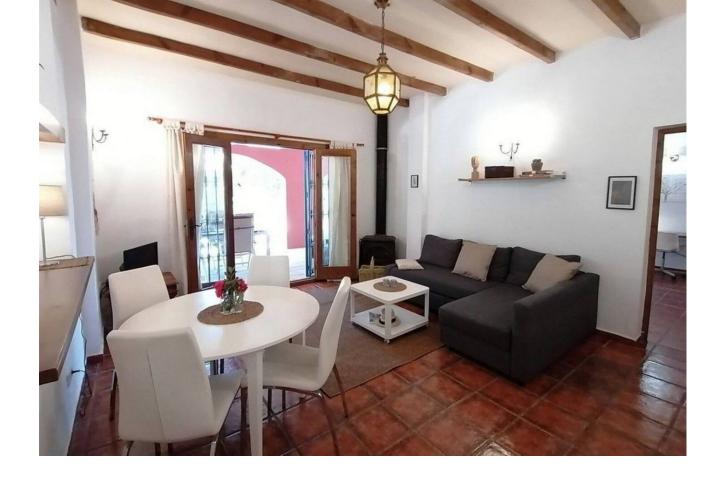

## Sales - House - Mijas Costa 735.000€

www.mibgroup.es +34 662 58 96 58 info@mibgroup.es

Ref.-ID: MIBGR4710982 Mijas Costa House

3

3

269 m2

7500 m2

A beautiful Villa in the sought after area of enterrios very near to La Cala Golf. 15 mins from the coast. A Fantastic Independent Villa with a separate apartment and equestrian facilities The property has 2 floors and is 269 m² built with 3 bedrooms and 3 bathrooms 2 upstairs with an ensuite and family bathroom and a 1 bedroom apartment on the ground level. The Plot of 7,098 m² has many mature fruit trees and shrubs and a horse area with 5 stables and an OCA for 5 horses. There are covered and open Terrace and a shady balcony on the ground floor. There are Parking spaces for many cars. The property is in Good condition There is a Storage room on the ground floor. West orientation Individual heating: Hot/cold pump Access and housing adapted for people with reduced mobility on the ground floor. A pool area with outside kitchen area.