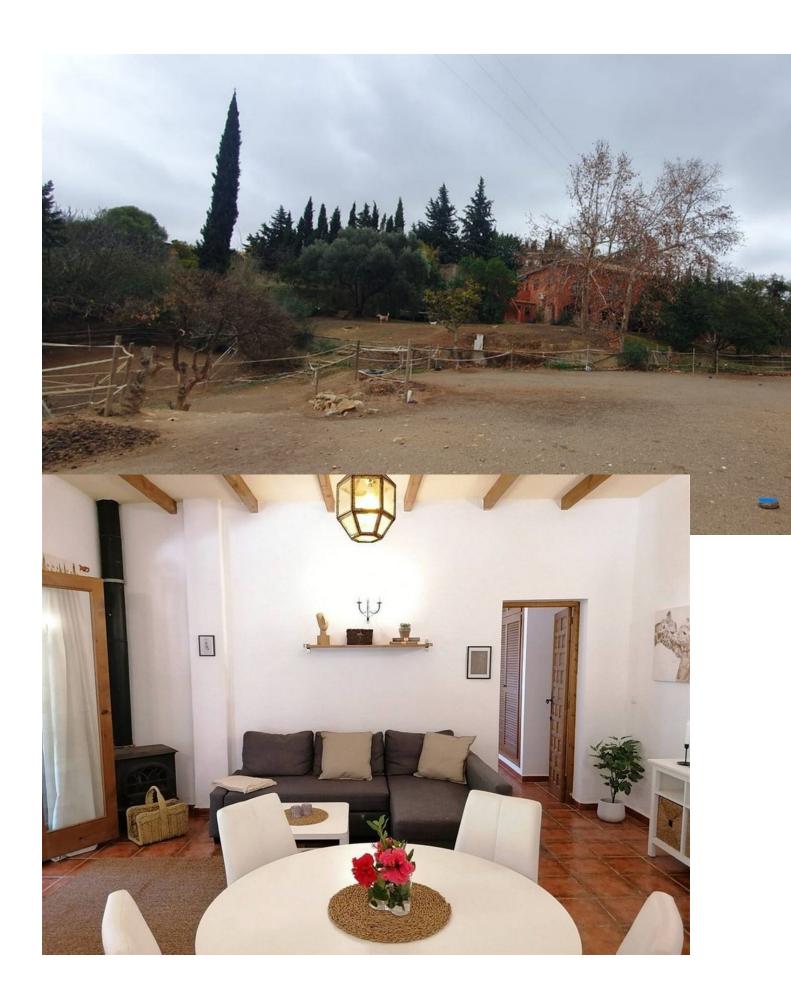

## Sales - House - Mijas Costa 735.000€

www.mibgroup.es +34 662 58 96 58 info@mibgroup.es

Ref.-ID: MIBGR4710982 Mijas Costa House

3

3

269 m2

7500 m2

A beautiful Villa in the sought after area of enterrios very near to La Cala Golf. 15 mins from the coast. A Fantastic Independent Villa with a separate apartment and equestrian facilities The property has 2 floors and is 269 m² built with 3 bedrooms and 3 bathrooms 2 upstairs with an ensuite and family bathroom and a 1 bedroom apartment on the ground level. The Plot of 7,098 m² has many mature fruit trees and shrubs and a horse area with 5 stables and an OCA for 5 horses. There are covered and open Terrace and a shady balcony on the ground floor. There are Parking spaces for many cars. The property is in Good condition There is a Storage room on the ground floor. West orientation Individual heating: Hot/cold pump Access and housing adapted for people with reduced mobility on the ground floor. A pool area with outside kitchen area.