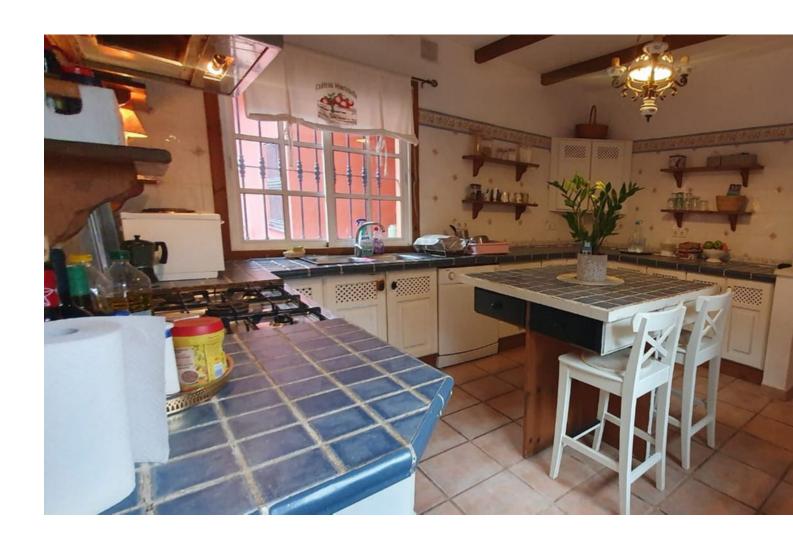

## Sales - House - Mijas Costa 735.000€

www.mibgroup.es +34 662 58 96 58 info@mibgroup.es

Ref.-ID: MIBGR4710982 Mijas Costa House

3

3

269 m2

7500 m2

A beautiful Villa in the sought after area of enterrios very near to La Cala Golf. 15 mins from the coast. A Fantastic Independent Villa with a separate apartment and equestrian facilities The property has 2 floors and is 269 m² built with 3 bedrooms and 3 bathrooms 2 upstairs with an ensuite and family bathroom and a 1 bedroom apartment on the ground level. The Plot of 7,098 m² has many mature fruit trees and shrubs and a horse area with 5 stables and an OCA for 5 horses. There are covered and open Terrace and a shady balcony on the ground floor. There are Parking spaces for many cars. The property is in Good condition There is a Storage room on the ground floor. West orientation Individual heating: Hot/cold pump Access and housing adapted for people with reduced mobility on the ground floor. A pool area with outside kitchen area.

| Orientation South West | <b>Condition</b> Good                                                                                                                       | <b>Pool</b> Private          | Climate Control           |
|------------------------|---------------------------------------------------------------------------------------------------------------------------------------------|------------------------------|---------------------------|
| Views Mountain Country | Features Covered Terrace Fitted Wardrobes Private Terrace Guest Apartment Storage Room Utility Room Ensuite Bathroom Double Glazing Stables | Furniture Optional           | Kitchen Fully Fitted      |
| Garden ✓ Private       | Parking Private                                                                                                                             | <b>Utilities</b> Electricity | <b>Category</b><br>Resale |