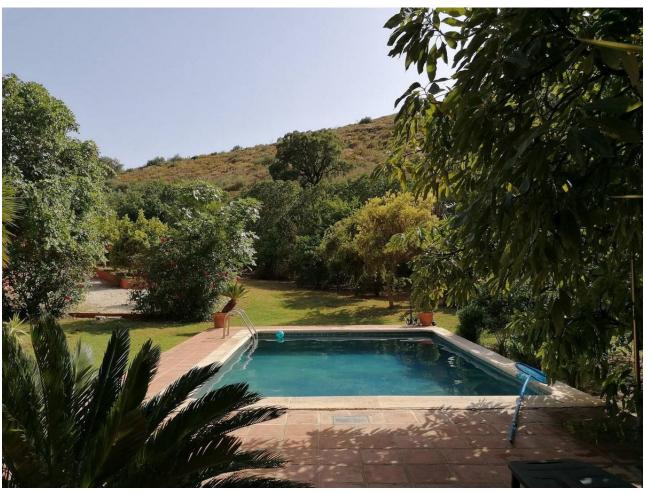

## Sales - House - Mijas Costa 735.000€

www.mibgroup.es +34 662 58 96 58 info@mibgroup.es

Ref.-ID: MIBGR4710982 Mijas Costa House

3

3

269 m2

7500 m2

A beautiful Villa in the sought after area of enterrios very near to La Cala Golf. 15 mins from the coast. A Fantastic Independent Villa with a separate apartment and equestrian facilities The property has 2 floors and is 269 m² built with 3 bedrooms and 3 bathrooms 2 upstairs with an ensuite and family bathroom and a 1 bedroom apartment on the ground level. The Plot of 7,098 m² has many mature fruit trees and shrubs and a horse area with 5 stables and an OCA for 5 horses. There are covered and open Terrace and a shady balcony on the ground floor. There are Parking spaces for many cars. The property is in Good condition There is a Storage room on the ground floor. West orientation Individual heating: Hot/cold pump Access and housing adapted for people with reduced mobility on the ground floor. A pool area with outside kitchen area.

| Orientation South West | <b>Condition</b> Good                                                                                                                       | <b>Pool</b> Private          | Climate Control           |
|------------------------|---------------------------------------------------------------------------------------------------------------------------------------------|------------------------------|---------------------------|
| Views Mountain Country | Features Covered Terrace Fitted Wardrobes Private Terrace Guest Apartment Storage Room Utility Room Ensuite Bathroom Double Glazing Stables | Furniture Optional           | Kitchen Fully Fitted      |
| Garden ✓ Private       | Parking Private                                                                                                                             | <b>Utilities</b> Electricity | <b>Category</b><br>Resale |