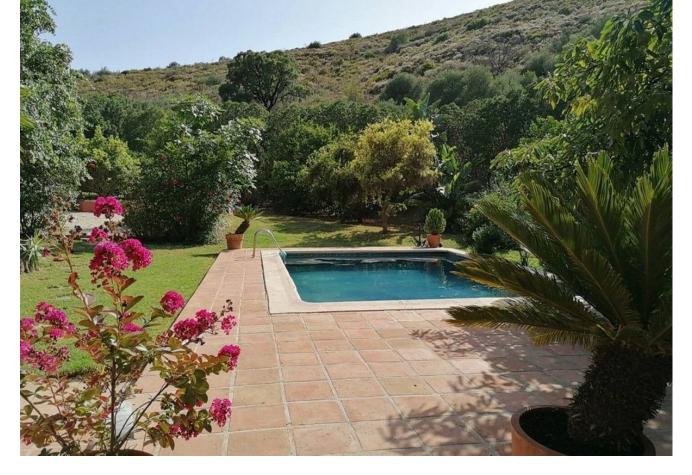

## Sales - House - Mijas Costa 735.000€

www.mibgroup.es +34 662 58 96 58 info@mibgroup.es

Ref.-ID: MIBGR4710982 Mijas Costa House

3

3

269 m2

7500 m2

A beautiful Villa in the sought after area of enterrios very near to La Cala Golf. 15 mins from the coast. A Fantastic Independent Villa with a separate apartment and equestrian facilities The property has 2 floors and is 269 m² built with 3 bedrooms and 3 bathrooms 2 upstairs with an ensuite and family bathroom and a 1 bedroom apartment on the ground level. The Plot of 7,098 m² has many mature fruit trees and shrubs and a horse area with 5 stables and an OCA for 5 horses. There are covered and open Terrace and a shady balcony on the ground floor. There are Parking spaces for many cars. The property is in Good condition There is a Storage room on the ground floor. West orientation Individual heating: Hot/cold pump Access and housing adapted for people with reduced mobility on the ground floor. A pool area with outside kitchen area.