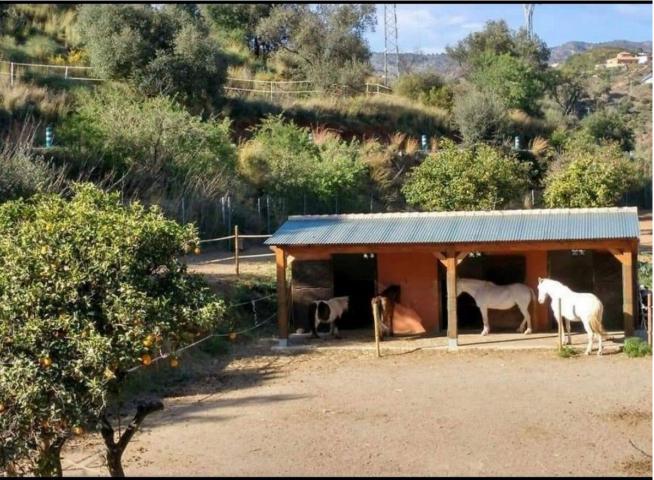

## Sales - House - Mijas Costa 735.000€

www.mibgroup.es +34 662 58 96 58 info@mibgroup.es

Ref.-ID: MIBGR4710982 Mijas Costa House

3

3

269 m2

7500 m2

A beautiful Villa in the sought after area of enterrios very near to La Cala Golf. 15 mins from the coast. A Fantastic Independent Villa with a separate apartment and equestrian facilities The property has 2 floors and is 269 m² built with 3 bedrooms and 3 bathrooms 2 upstairs with an ensuite and family bathroom and a 1 bedroom apartment on the ground level. The Plot of 7,098 m² has many mature fruit trees and shrubs and a horse area with 5 stables and an OCA for 5 horses. There are covered and open Terrace and a shady balcony on the ground floor. There are Parking spaces for many cars. The property is in Good condition There is a Storage room on the ground floor. West orientation Individual heating: Hot/cold pump Access and housing adapted for people with reduced mobility on the ground floor. A pool area with outside kitchen area.

| Orientation South West | <b>Condition</b> Good                                                                                                                       | <b>Pool</b> Private          | Climate Control           |
|------------------------|---------------------------------------------------------------------------------------------------------------------------------------------|------------------------------|---------------------------|
| Views Mountain Country | Features Covered Terrace Fitted Wardrobes Private Terrace Guest Apartment Storage Room Utility Room Ensuite Bathroom Double Glazing Stables | Furniture Optional           | Kitchen Fully Fitted      |
| Garden ✓ Private       | Parking Private                                                                                                                             | <b>Utilities</b> Electricity | <b>Category</b><br>Resale |