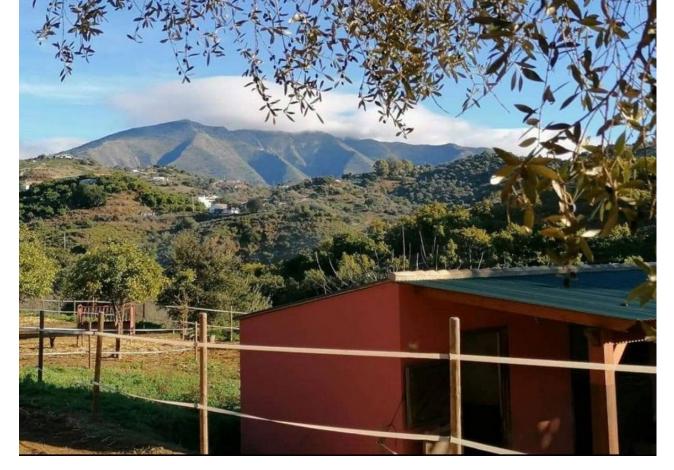

## Sales - House - Mijas Costa 735.000€

www.mibgroup.es +34 662 58 96 58 info@mibgroup.es

Ref.-ID: MIBGR4710982 Mijas Costa House

3

3

269 m2

7500 m2

A beautiful Villa in the sought after area of enterrios very near to La Cala Golf. 15 mins from the coast. A Fantastic Independent Villa with a separate apartment and equestrian facilities The property has 2 floors and is 269 m² built with 3 bedrooms and 3 bathrooms 2 upstairs with an ensuite and family bathroom and a 1 bedroom apartment on the ground level. The Plot of 7,098 m² has many mature fruit trees and shrubs and a horse area with 5 stables and an OCA for 5 horses. There are covered and open Terrace and a shady balcony on the ground floor. There are Parking spaces for many cars. The property is in Good condition There is a Storage room on the ground floor. West orientation Individual heating: Hot/cold pump Access and housing adapted for people with reduced mobility on the ground floor. A pool area with outside kitchen area.