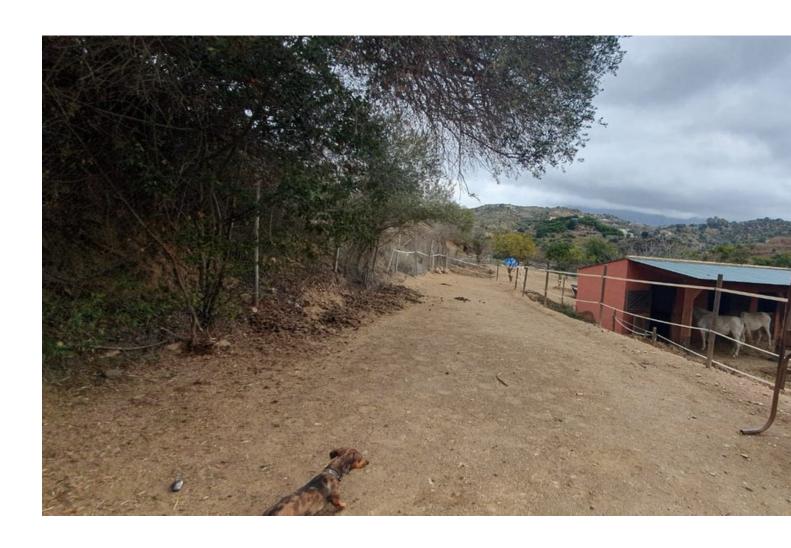

## Sales - House - Mijas Costa 735.000€

www.mibgroup.es +34 662 58 96 58 info@mibgroup.es

Ref.-ID: MIBGR4710982 Mijas Costa House

3

3

269 m2

7500 m2

A beautiful Villa in the sought after area of enterrios very near to La Cala Golf. 15 mins from the coast. A Fantastic Independent Villa with a separate apartment and equestrian facilities The property has 2 floors and is 269 m² built with 3 bedrooms and 3 bathrooms 2 upstairs with an ensuite and family bathroom and a 1 bedroom apartment on the ground level. The Plot of 7,098 m² has many mature fruit trees and shrubs and a horse area with 5 stables and an OCA for 5 horses. There are covered and open Terrace and a shady balcony on the ground floor. There are Parking spaces for many cars. The property is in Good condition There is a Storage room on the ground floor. West orientation Individual heating: Hot/cold pump Access and housing adapted for people with reduced mobility on the ground floor. A pool area with outside kitchen area.