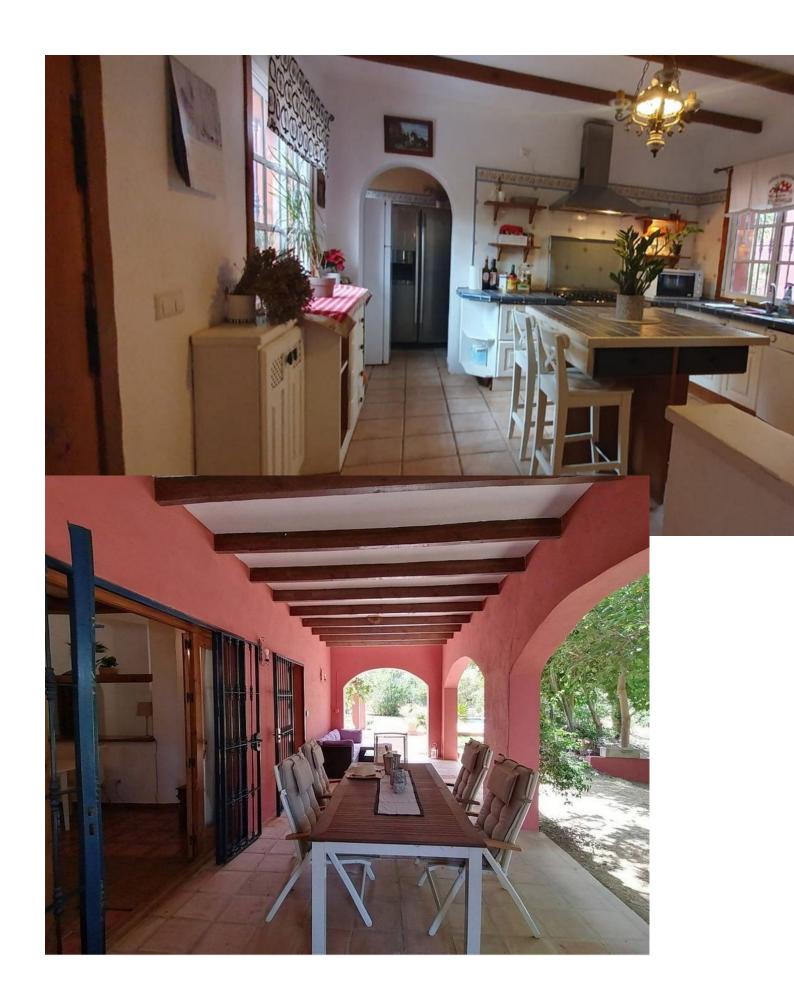

## Sales - House - Mijas Costa 735.000€

www.mibgroup.es +34 662 58 96 58 info@mibgroup.es

Ref.-ID: MIBGR4710982 Mijas Costa House

3

3

269 m2

7500 m2

A beautiful Villa in the sought after area of enterrios very near to La Cala Golf. 15 mins from the coast. A Fantastic Independent Villa with a separate apartment and equestrian facilities The property has 2 floors and is 269 m² built with 3 bedrooms and 3 bathrooms 2 upstairs with an ensuite and family bathroom and a 1 bedroom apartment on the ground level. The Plot of 7,098 m² has many mature fruit trees and shrubs and a horse area with 5 stables and an OCA for 5 horses. There are covered and open Terrace and a shady balcony on the ground floor. There are Parking spaces for many cars. The property is in Good condition There is a Storage room on the ground floor. West orientation Individual heating: Hot/cold pump Access and housing adapted for people with reduced mobility on the ground floor. A pool area with outside kitchen area.