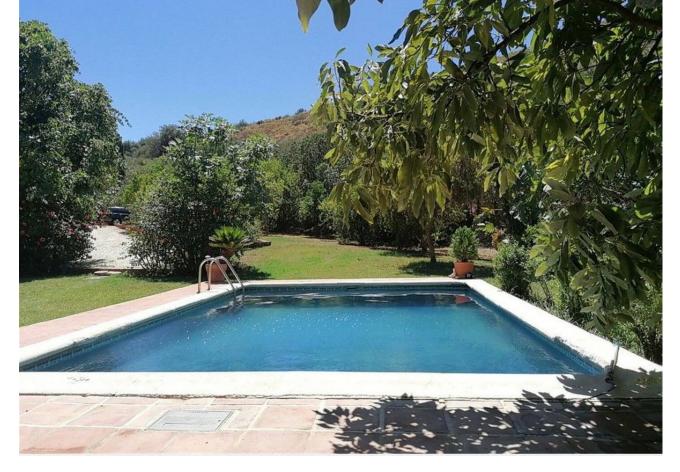

## Sales - House - Mijas Costa 735.000€

www.mibgroup.es +34 662 58 96 58 info@mibgroup.es

Ref.-ID: MIBGR4710982 Mijas Costa House

3

3

269 m2

7500 m2

A beautiful Villa in the sought after area of enterrios very near to La Cala Golf. 15 mins from the coast. A Fantastic Independent Villa with a separate apartment and equestrian facilities The property has 2 floors and is 269 m² built with 3 bedrooms and 3 bathrooms 2 upstairs with an ensuite and family bathroom and a 1 bedroom apartment on the ground level. The Plot of 7,098 m² has many mature fruit trees and shrubs and a horse area with 5 stables and an OCA for 5 horses. There are covered and open Terrace and a shady balcony on the ground floor. There are Parking spaces for many cars. The property is in Good condition There is a Storage room on the ground floor. West orientation Individual heating: Hot/cold pump Access and housing adapted for people with reduced mobility on the ground floor. A pool area with outside kitchen area.

| Orientation South West | <b>Condition</b> Good                                                                                                                       | <b>Pool</b> Private          | Climate Control           |
|------------------------|---------------------------------------------------------------------------------------------------------------------------------------------|------------------------------|---------------------------|
| Views Mountain Country | Features Covered Terrace Fitted Wardrobes Private Terrace Guest Apartment Storage Room Utility Room Ensuite Bathroom Double Glazing Stables | Furniture Optional           | Kitchen Fully Fitted      |
| Garden ✓ Private       | Parking Private                                                                                                                             | <b>Utilities</b> Electricity | <b>Category</b><br>Resale |