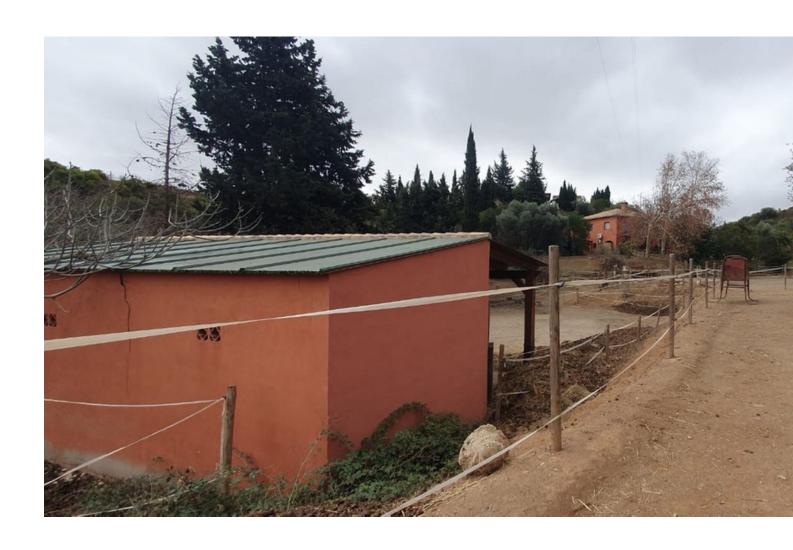

## Sales - House - Mijas Costa 735.000€

www.mibgroup.es +34 662 58 96 58 info@mibgroup.es

Ref.-ID: MIBGR4710982 Mijas Costa House

3

3

269 m2

7500 m2

A beautiful Villa in the sought after area of enterrios very near to La Cala Golf. 15 mins from the coast. A Fantastic Independent Villa with a separate apartment and equestrian facilities The property has 2 floors and is 269 m² built with 3 bedrooms and 3 bathrooms 2 upstairs with an ensuite and family bathroom and a 1 bedroom apartment on the ground level. The Plot of 7,098 m² has many mature fruit trees and shrubs and a horse area with 5 stables and an OCA for 5 horses. There are covered and open Terrace and a shady balcony on the ground floor. There are Parking spaces for many cars. The property is in Good condition There is a Storage room on the ground floor. West orientation Individual heating: Hot/cold pump Access and housing adapted for people with reduced mobility on the ground floor. A pool area with outside kitchen area.

| Orientation South West | <b>Condition</b> Good                                                                                                                       | <b>Pool</b> Private          | Climate Control           |
|------------------------|---------------------------------------------------------------------------------------------------------------------------------------------|------------------------------|---------------------------|
| Views Mountain Country | Features Covered Terrace Fitted Wardrobes Private Terrace Guest Apartment Storage Room Utility Room Ensuite Bathroom Double Glazing Stables | Furniture Optional           | Kitchen Fully Fitted      |
| Garden ✓ Private       | Parking Private                                                                                                                             | <b>Utilities</b> Electricity | <b>Category</b><br>Resale |