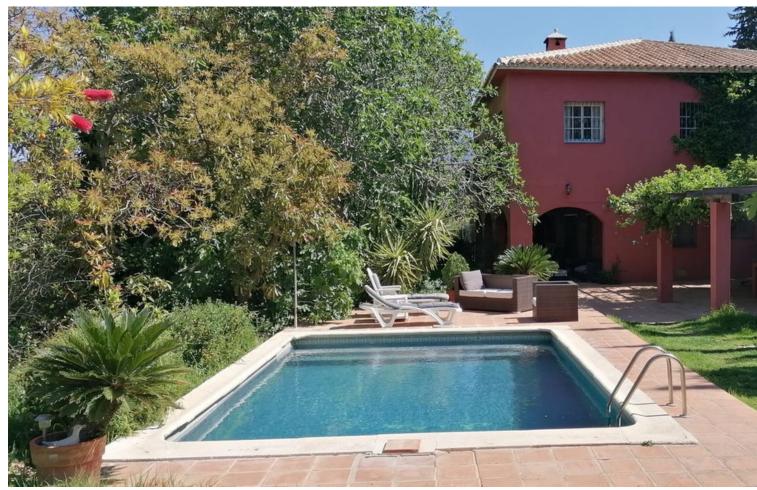

## Sales - House - Mijas Costa 735.000€

www.mibgroup.es +34 662 58 96 58 info@mibgroup.es

Ref.-ID: MIBGR4710982 Mijas Costa House

3

3

269 m2

7500 m2

A beautiful Villa in the sought after area of enterrios very near to La Cala Golf. 15 mins from the coast. A Fantastic Independent Villa with a separate apartment and equestrian facilities The property has 2 floors and is 269 m² built with 3 bedrooms and 3 bathrooms 2 upstairs with an ensuite and family bathroom and a 1 bedroom apartment on the ground level. The Plot of 7,098 m² has many mature fruit trees and shrubs and a horse area with 5 stables and an OCA for 5 horses. There are covered and open Terrace and a shady balcony on the ground floor. There are Parking spaces for many cars. The property is in Good condition There is a Storage room on the ground floor. West orientation Individual heating: Hot/cold pump Access and housing adapted for people with reduced mobility on the ground floor. A pool area with outside kitchen area.