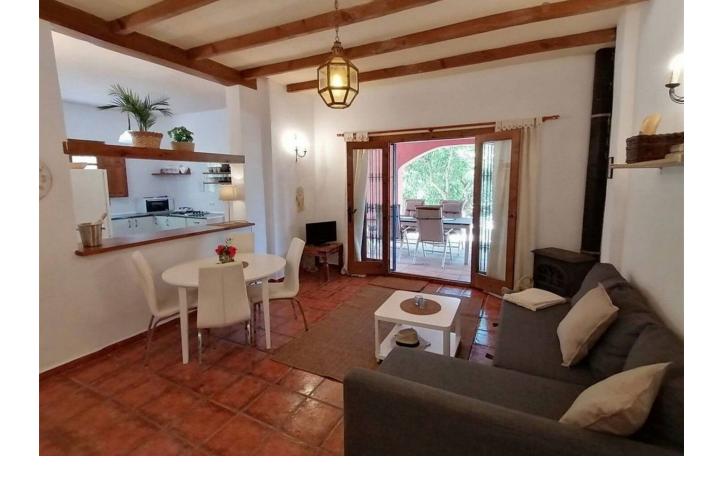

## Sales - House - Mijas Costa 735.000€

www.mibgroup.es +34 662 58 96 58 info@mibgroup.es

Ref.-ID: MIBGR4710982 Mijas Costa House

3

3

269 m2

7500 m2

A beautiful Villa in the sought after area of enterrios very near to La Cala Golf. 15 mins from the coast. A Fantastic Independent Villa with a separate apartment and equestrian facilities The property has 2 floors and is 269 m² built with 3 bedrooms and 3 bathrooms 2 upstairs with an ensuite and family bathroom and a 1 bedroom apartment on the ground level. The Plot of 7,098 m² has many mature fruit trees and shrubs and a horse area with 5 stables and an OCA for 5 horses. There are covered and open Terrace and a shady balcony on the ground floor. There are Parking spaces for many cars. The property is in Good condition There is a Storage room on the ground floor. West orientation Individual heating: Hot/cold pump Access and housing adapted for people with reduced mobility on the ground floor. A pool area with outside kitchen area.

| Orientation South West | <b>Condition</b> Good                                                                                                                       | <b>Pool</b> Private          | Climate Control           |
|------------------------|---------------------------------------------------------------------------------------------------------------------------------------------|------------------------------|---------------------------|
| Views Mountain Country | Features Covered Terrace Fitted Wardrobes Private Terrace Guest Apartment Storage Room Utility Room Ensuite Bathroom Double Glazing Stables | Furniture Optional           | Kitchen Fully Fitted      |
| Garden ✓ Private       | Parking Private                                                                                                                             | <b>Utilities</b> Electricity | <b>Category</b><br>Resale |