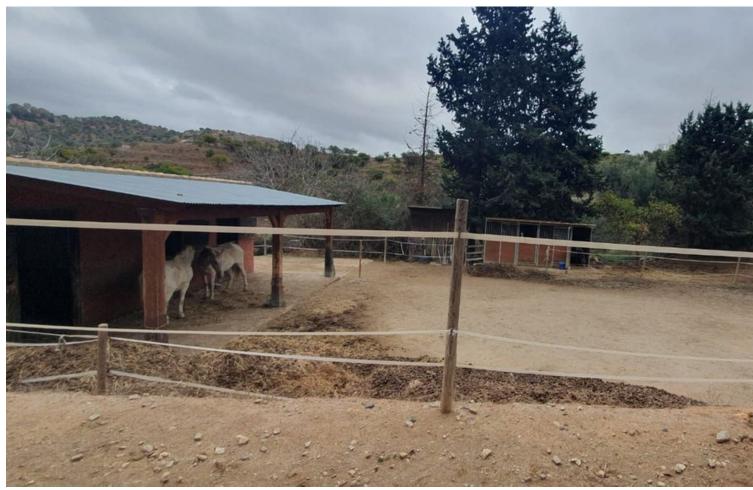

## Sales - House - Mijas Costa 735.000€

www.mibgroup.es +34 662 58 96 58 info@mibgroup.es

Ref.-ID: MIBGR4710982 Mijas Costa House

3

3

269 m2

7500 m2

A beautiful Villa in the sought after area of enterrios very near to La Cala Golf. 15 mins from the coast. A Fantastic Independent Villa with a separate apartment and equestrian facilities The property has 2 floors and is 269 m² built with 3 bedrooms and 3 bathrooms 2 upstairs with an ensuite and family bathroom and a 1 bedroom apartment on the ground level. The Plot of 7,098 m² has many mature fruit trees and shrubs and a horse area with 5 stables and an OCA for 5 horses. There are covered and open Terrace and a shady balcony on the ground floor. There are Parking spaces for many cars. The property is in Good condition There is a Storage room on the ground floor. West orientation Individual heating: Hot/cold pump Access and housing adapted for people with reduced mobility on the ground floor. A pool area with outside kitchen area.

| Orientation South West | <b>Condition</b> Good                                                                                                                       | <b>Pool</b> Private          | Climate Control           |
|------------------------|---------------------------------------------------------------------------------------------------------------------------------------------|------------------------------|---------------------------|
| Views Mountain Country | Features Covered Terrace Fitted Wardrobes Private Terrace Guest Apartment Storage Room Utility Room Ensuite Bathroom Double Glazing Stables | Furniture Optional           | Kitchen Fully Fitted      |
| Garden ✓ Private       | Parking Private                                                                                                                             | <b>Utilities</b> Electricity | <b>Category</b><br>Resale |