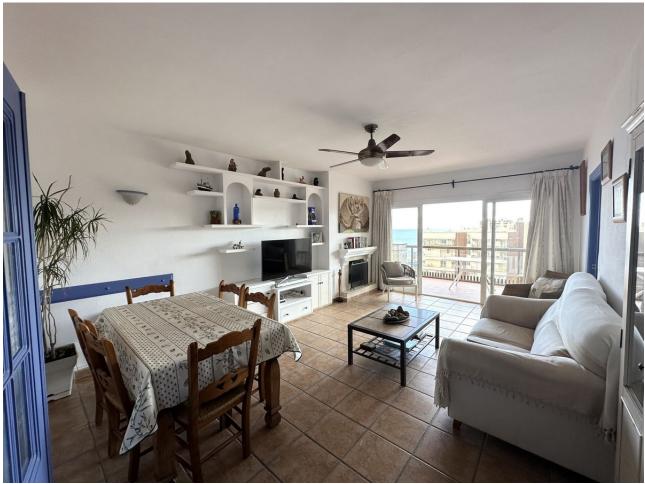

2

1.5

67 m2

First Beach Line Apartment Fuengirola - This apartment is clearly a dream home! Very bright apartment in the center of Fuengirola with an excellent location and absolutely magical view of the sparkling Mediterranean Sea and the mountains. Two bedrooms with fitted wardrobes, a new renovated bathroom with shower and an additional guest toilet. The kitchen has also been renovated a few years ago. From one bedroom you wake up to sound of the waves with and amazing sea view and from the other bedroom you have an absolutely magical view of Fuengirola's beautiful mountains. The living room is spacious and bright, with a direct exit to the wonderful terrace with all day sun until it sets. The property is on the eighth floor, with a concierge working at the reception all day! You reach everything by foot, such as restaurants, grocery stores, bars, Fuengirola's fine port, center, train / bus station and best of all the beach just a stone's throw away! You are also a short walk away from Fuengirola's popular our door market which takes place on Sundays. Nearby there are also two beautiful playgrounds for the little ones (Parque de la fantasia and Parque de poniente), the Myramar shopping center which has all kinds of different shops/cinema/car wash etc and Castillo Sohail which is the well-known "castle" where events are held with well-known artists in the summer and outdoor cinema. A new health center is also going to be built nearby. This is a fantastic opportunity to invest in a property that has everything, well planned with a lot of potential. Book your viewing today to discover this beautiful apartment on site! 12 min by car - La Cala de Mijas 20 min by car - Malaga airport 25 min by car - Marbella centre 30 min by car - Malaga city center Note: All information, running costs, size etc are provided by the owner.