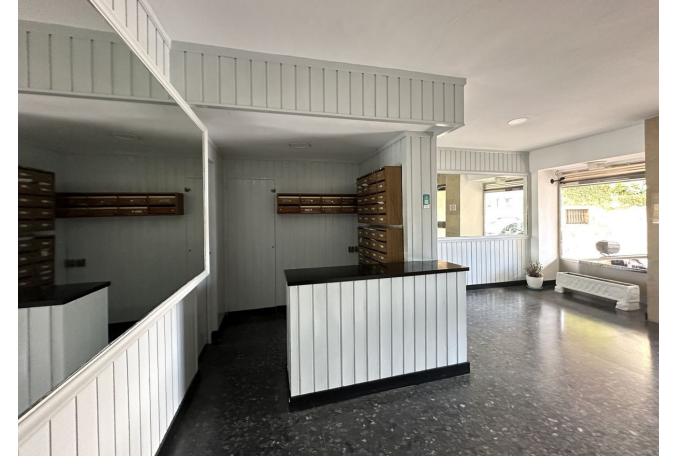

2

1.5

67 m2

First Beach Line Apartment Fuengirola - This apartment is clearly a dream home! Very bright apartment in the center of Fuengirola with an excellent location and absolutely magical view of the sparkling Mediterranean Sea and the mountains. Two bedrooms with fitted wardrobes, a new renovated bathroom with shower and an additional guest toilet. The kitchen has also been renovated a few years ago. From one bedroom you wake up to sound of the waves with and amazing sea view and from the other bedroom you have an absolutely magical view of Fuengirola's beautiful mountains. The living room is spacious and bright, with a direct exit to the wonderful terrace with all day sun until it sets. The property is on the eighth floor, with a concierge working at the reception all day! You reach everything by foot, such as restaurants, grocery stores, bars, Fuengirola's fine port, center, train / bus station and best of all the beach just a stone's throw away! You are also a short walk away from Fuengirola's popular our door market which takes place on Sundays. Nearby there are also two beautiful playgrounds for the little ones (Parque de la fantasia and Parque de poniente), the Myramar shopping center which has all kinds of different shops/cinema/car wash etc and Castillo Sohail which is the well-known "castle" where events are held with well-known artists in the summer and outdoor cinema. A new health center is also going to be built nearby. This is a fantastic opportunity to invest in a property that has everything, well planned with a lot of potential. Book your viewing today to discover this beautiful apartment on site! 12 min by car - La Cala de Mijas 20 min by car - Malaga airport 25 min by car - Marbella centre 30 min by car - Malaga city center Note: All information, running costs, size etc are provided by the owner.