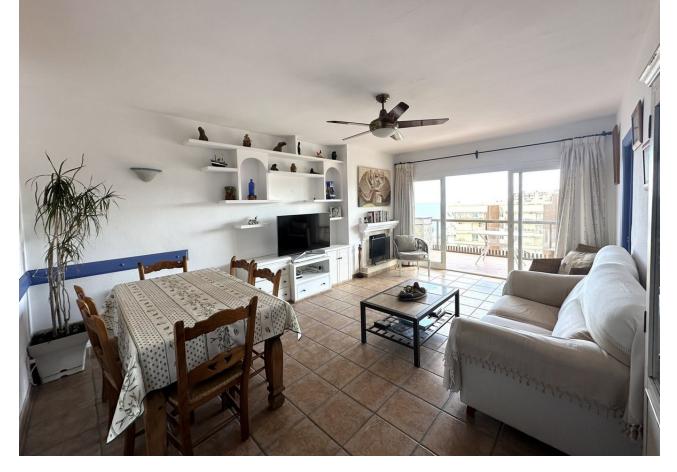

2

1.5

67 m2

First Beach Line Apartment Fuengirola - This apartment is clearly a dream home! Very bright apartment in the center of Fuengirola with an excellent location and absolutely magical view of the sparkling Mediterranean Sea and the mountains. Two bedrooms with fitted wardrobes, a new renovated bathroom with shower and an additional guest toilet. The kitchen has also been renovated a few years ago. From one bedroom you wake up to sound of the waves with and amazing sea view and from the other bedroom you have an absolutely magical view of Fuengirola's beautiful mountains. The living room is spacious and bright, with a direct exit to the wonderful terrace with all day sun until it sets. The property is on the eighth floor, with a concierge working at the reception all day! You reach everything by foot, such as restaurants, grocery stores, bars, Fuengirola's fine port, center, train / bus station and best of all the beach just a stone's throw away! You are also a short walk away from Fuengirola's popular our door market which takes place on Sundays. Nearby there are also two beautiful playgrounds for the little ones (Parque de la fantasia and Parque de poniente), the Myramar shopping center which has all kinds of different shops/cinema/car wash etc and Castillo Sohail which is the well-known "castle" where events are held with well-known artists in the summer and outdoor cinema. A new health center is also going to be built nearby. This is a fantastic opportunity to invest in a property that has everything, well planned with a lot of potential. Book your viewing today to discover this beautiful apartment on site! 12 min by car - La Cala de Mijas 20 min by car - Malaga airport 25 min by car - Marbella centre 30 min by car - Malaga city center Note: All information, running costs, size etc are provided by the owner.