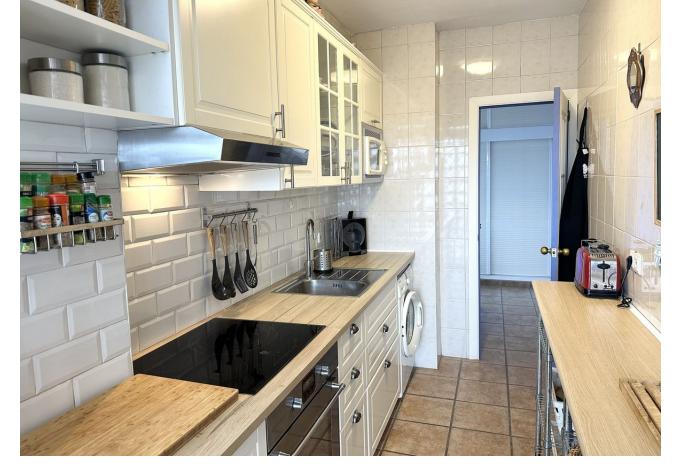

2

1.5

67 m2

First Beach Line Apartment Fuengirola - This apartment is clearly a dream home! Very bright apartment in the center of Fuengirola with an excellent location and absolutely magical view of the sparkling Mediterranean Sea and the mountains. Two bedrooms with fitted wardrobes, a new renovated bathroom with shower and an additional guest toilet. The kitchen has also been renovated a few years ago. From one bedroom you wake up to sound of the waves with and amazing sea view and from the other bedroom you have an absolutely magical view of Fuengirola's beautiful mountains. The living room is spacious and bright, with a direct exit to the wonderful terrace with all day sun until it sets. The property is on the eighth floor, with a concierge working at the reception all day! You reach everything by foot, such as restaurants, grocery stores, bars, Fuengirola's fine port, center, train / bus station and best of all the beach just a stone's throw away! You are also a short walk away from Fuengirola's popular our door market which takes place on Sundays. Nearby there are also two beautiful playgrounds for the little ones (Parque de la fantasia and Parque de poniente), the Myramar shopping center which has all kinds of different shops/cinema/car wash etc and Castillo Sohail which is the well-known "castle" where events are held with well-known artists in the summer and outdoor cinema. A new health center is also going to be built nearby. This is a fantastic opportunity to invest in a property that has everything, well planned with a lot of potential. Book your viewing today to discover this beautiful apartment on site! 12 min by car - La Cala de Mijas 20 min by car - Malaga airport 25 min by car - Marbella centre 30 min by car - Malaga city center Note: All information, running costs, size etc are provided by the owner.