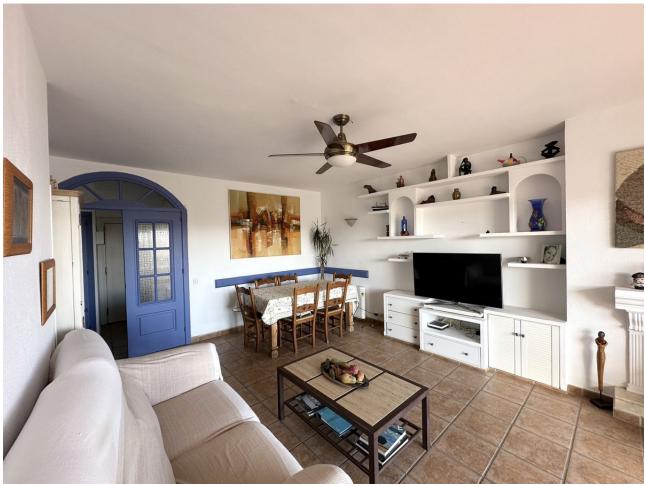

2

1.5

67 m2

First Beach Line Apartment Fuengirola - This apartment is clearly a dream home! Very bright apartment in the center of Fuengirola with an excellent location and absolutely magical view of the sparkling Mediterranean Sea and the mountains. Two bedrooms with fitted wardrobes, a new renovated bathroom with shower and an additional guest toilet. The kitchen has also been renovated a few years ago. From one bedroom you wake up to sound of the waves with and amazing sea view and from the other bedroom you have an absolutely magical view of Fuengirola's beautiful mountains. The living room is spacious and bright, with a direct exit to the wonderful terrace with all day sun until it sets. The property is on the eighth floor, with a concierge working at the reception all day! You reach everything by foot, such as restaurants, grocery stores, bars, Fuengirola's fine port, center, train / bus station and best of all the beach just a stone's throw away! You are also a short walk away from Fuengirola's popular our door market which takes place on Sundays. Nearby there are also two beautiful playgrounds for the little ones (Parque de la fantasia and Parque de poniente), the Myramar shopping center which has all kinds of different shops/cinema/car wash etc and Castillo Sohail which is the well-known "castle" where events are held with well-known artists in the summer and outdoor cinema. A new health center is also going to be built nearby. This is a fantastic opportunity to invest in a property that has everything, well planned with a lot of potential. Book your viewing today to discover this beautiful apartment on site! 12 min by car - La Cala de Mijas 20 min by car - Malaga airport 25 min by car - Marbella centre 30 min by car - Malaga city center Note: All information, running costs, size etc are provided by the owner.