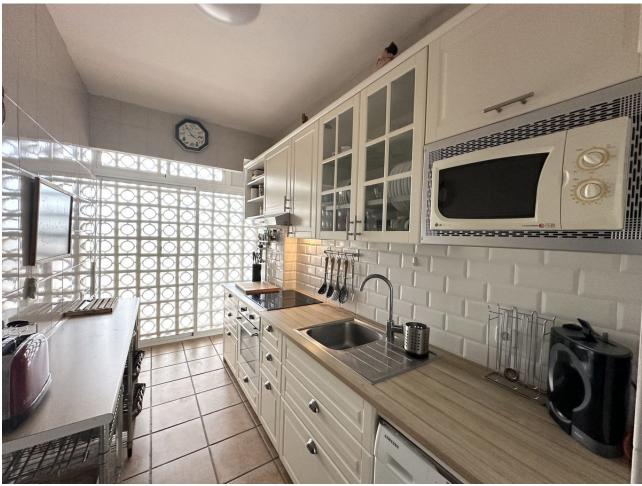

2

1.5

67 m2

First Beach Line Apartment Fuengirola - This apartment is clearly a dream home! Very bright apartment in the center of Fuengirola with an excellent location and absolutely magical view of the sparkling Mediterranean Sea and the mountains. Two bedrooms with fitted wardrobes, a new renovated bathroom with shower and an additional guest toilet. The kitchen has also been renovated a few years ago. From one bedroom you wake up to sound of the waves with and amazing sea view and from the other bedroom you have an absolutely magical view of Fuengirola's beautiful mountains. The living room is spacious and bright, with a direct exit to the wonderful terrace with all day sun until it sets. The property is on the eighth floor, with a concierge working at the reception all day! You reach everything by foot, such as restaurants, grocery stores, bars, Fuengirola's fine port, center, train / bus station and best of all the beach just a stone's throw away! You are also a short walk away from Fuengirola's popular our door market which takes place on Sundays. Nearby there are also two beautiful playgrounds for the little ones (Parque de la fantasia and Parque de poniente), the Myramar shopping center which has all kinds of different shops/cinema/car wash etc and Castillo Sohail which is the well-known "castle" where events are held with well-known artists in the summer and outdoor cinema. A new health center is also going to be built nearby. This is a fantastic opportunity to invest in a property that has everything, well planned with a lot of potential. Book your viewing today to discover this beautiful apartment on site! 12 min by car - La Cala de Mijas 20 min by car - Malaga airport 25 min by car - Marbella centre 30 min by car - Malaga city center Note: All information, running costs, size etc are provided by the owner.