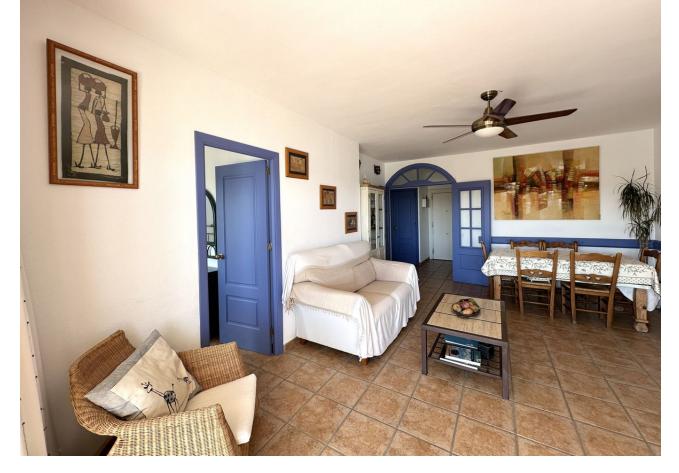

2

1.5

67 m2

First Beach Line Apartment Fuengirola - This apartment is clearly a dream home! Very bright apartment in the center of Fuengirola with an excellent location and absolutely magical view of the sparkling Mediterranean Sea and the mountains. Two bedrooms with fitted wardrobes, a new renovated bathroom with shower and an additional guest toilet. The kitchen has also been renovated a few years ago. From one bedroom you wake up to sound of the waves with and amazing sea view and from the other bedroom you have an absolutely magical view of Fuengirola's beautiful mountains. The living room is spacious and bright, with a direct exit to the wonderful terrace with all day sun until it sets. The property is on the eighth floor, with a concierge working at the reception all day! You reach everything by foot, such as restaurants, grocery stores, bars, Fuengirola's fine port, center, train / bus station and best of all the beach just a stone's throw away! You are also a short walk away from Fuengirola's popular our door market which takes place on Sundays. Nearby there are also two beautiful playgrounds for the little ones (Parque de la fantasia and Parque de poniente), the Myramar shopping center which has all kinds of different shops/cinema/car wash etc and Castillo Sohail which is the well-known "castle" where events are held with well-known artists in the summer and outdoor cinema. A new health center is also going to be built nearby. This is a fantastic opportunity to invest in a property that has everything, well planned with a lot of potential. Book your viewing today to discover this beautiful apartment on site! 12 min by car - La Cala de Mijas 20 min by car - Malaga airport 25 min by car - Marbella centre 30 min by car - Malaga city center Note: All information, running costs, size etc are provided by the owner.