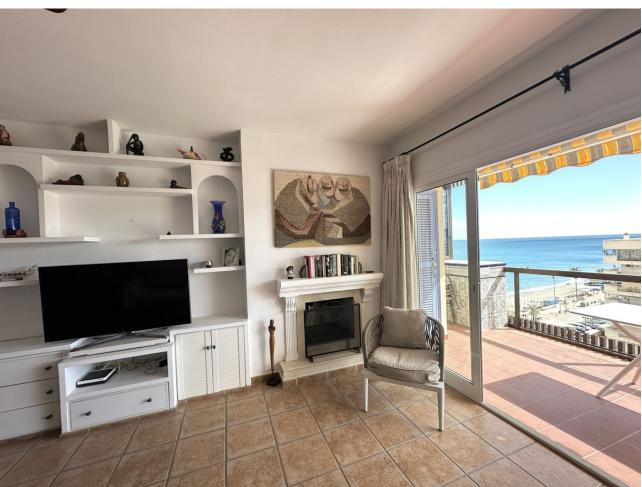

2

1.5

67 m2

First Beach Line Apartment Fuengirola - This apartment is clearly a dream home! Very bright apartment in the center of Fuengirola with an excellent location and absolutely magical view of the sparkling Mediterranean Sea and the mountains. Two bedrooms with fitted wardrobes, a new renovated bathroom with shower and an additional guest toilet. The kitchen has also been renovated a few years ago. From one bedroom you wake up to sound of the waves with and amazing sea view and from the other bedroom you have an absolutely magical view of Fuengirola's beautiful mountains. The living room is spacious and bright, with a direct exit to the wonderful terrace with all day sun until it sets. The property is on the eighth floor, with a concierge working at the reception all day! You reach everything by foot, such as restaurants, grocery stores, bars, Fuengirola's fine port, center, train / bus station and best of all the beach just a stone's throw away! You are also a short walk away from Fuengirola's popular our door market which takes place on Sundays. Nearby there are also two beautiful playgrounds for the little ones (Parque de la fantasia and Parque de poniente), the Myramar shopping center which has all kinds of different shops/cinema/car wash etc and Castillo Sohail which is the well-known "castle" where events are held with well-known artists in the summer and outdoor cinema. A new health center is also going to be built nearby. This is a fantastic opportunity to invest in a property that has everything, well planned with a lot of potential. Book your viewing today to discover this beautiful apartment on site! 12 min by car - La Cala de Mijas 20 min by car - Malaga airport 25 min by car - Marbella centre 30 min by car - Malaga city center Note: All information, running costs, size etc are provided by the owner.