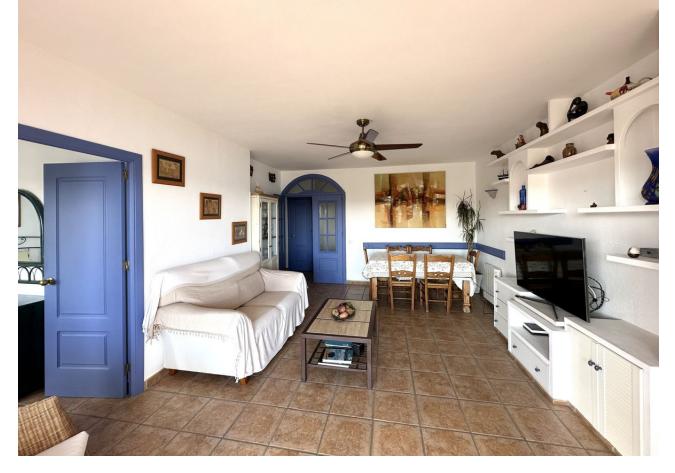

2

1.5

67 m2

First Beach Line Apartment Fuengirola - This apartment is clearly a dream home! Very bright apartment in the center of Fuengirola with an excellent location and absolutely magical view of the sparkling Mediterranean Sea and the mountains. Two bedrooms with fitted wardrobes, a new renovated bathroom with shower and an additional guest toilet. The kitchen has also been renovated a few years ago. From one bedroom you wake up to sound of the waves with and amazing sea view and from the other bedroom you have an absolutely magical view of Fuengirola's beautiful mountains. The living room is spacious and bright, with a direct exit to the wonderful terrace with all day sun until it sets. The property is on the eighth floor, with a concierge working at the reception all day! You reach everything by foot, such as restaurants, grocery stores, bars, Fuengirola's fine port, center, train / bus station and best of all the beach just a stone's throw away! You are also a short walk away from Fuengirola's popular our door market which takes place on Sundays. Nearby there are also two beautiful playgrounds for the little ones (Parque de la fantasia and Parque de poniente), the Myramar shopping center which has all kinds of different shops/cinema/car wash etc and Castillo Sohail which is the well-known "castle" where events are held with well-known artists in the summer and outdoor cinema. A new health center is also going to be built nearby. This is a fantastic opportunity to invest in a property that has everything, well planned with a lot of potential. Book your viewing today to discover this beautiful apartment on site! 12 min by car - La Cala de Mijas 20 min by car - Malaga airport 25 min by car - Marbella centre 30 min by car - Malaga city center Note: All information, running costs, size etc are provided by the owner.