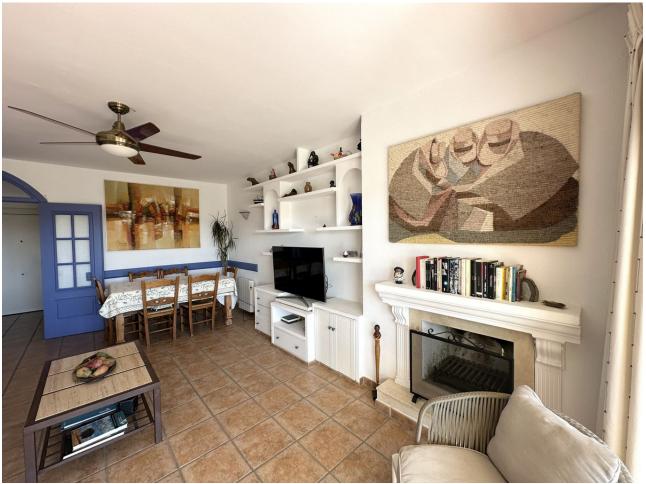

2

1.5

67 m2

First Beach Line Apartment Fuengirola - This apartment is clearly a dream home! Very bright apartment in the center of Fuengirola with an excellent location and absolutely magical view of the sparkling Mediterranean Sea and the mountains. Two bedrooms with fitted wardrobes, a new renovated bathroom with shower and an additional guest toilet. The kitchen has also been renovated a few years ago. From one bedroom you wake up to sound of the waves with and amazing sea view and from the other bedroom you have an absolutely magical view of Fuengirola's beautiful mountains. The living room is spacious and bright, with a direct exit to the wonderful terrace with all day sun until it sets. The property is on the eighth floor, with a concierge working at the reception all day! You reach everything by foot, such as restaurants, grocery stores, bars, Fuengirola's fine port, center, train / bus station and best of all the beach just a stone's throw away! You are also a short walk away from Fuengirola's popular our door market which takes place on Sundays. Nearby there are also two beautiful playgrounds for the little ones (Parque de la fantasia and Parque de poniente), the Myramar shopping center which has all kinds of different shops/cinema/car wash etc and Castillo Sohail which is the well-known "castle" where events are held with well-known artists in the summer and outdoor cinema. A new health center is also going to be built nearby. This is a fantastic opportunity to invest in a property that has everything, well planned with a lot of potential. Book your viewing today to discover this beautiful apartment on site! 12 min by car - La Cala de Mijas 20 min by car - Malaga airport 25 min by car - Marbella centre 30 min by car - Malaga city center Note: All information, running costs, size etc are provided by the owner.