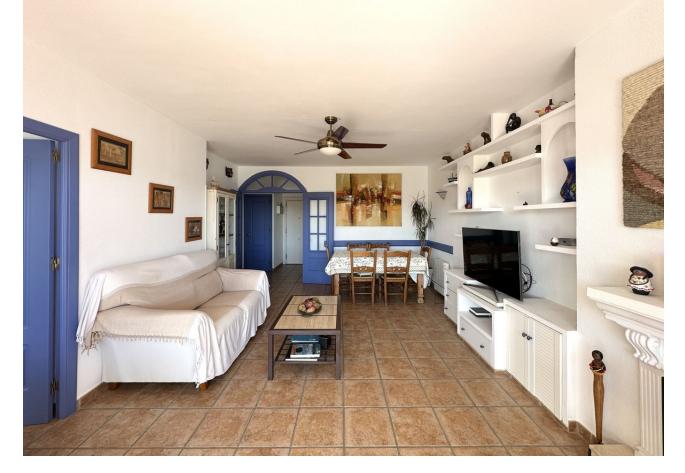

2

1.5

67 m2

First Beach Line Apartment Fuengirola - This apartment is clearly a dream home! Very bright apartment in the center of Fuengirola with an excellent location and absolutely magical view of the sparkling Mediterranean Sea and the mountains. Two bedrooms with fitted wardrobes, a new renovated bathroom with shower and an additional guest toilet. The kitchen has also been renovated a few years ago. From one bedroom you wake up to sound of the waves with and amazing sea view and from the other bedroom you have an absolutely magical view of Fuengirola's beautiful mountains. The living room is spacious and bright, with a direct exit to the wonderful terrace with all day sun until it sets. The property is on the eighth floor, with a concierge working at the reception all day! You reach everything by foot, such as restaurants, grocery stores, bars, Fuengirola's fine port, center, train / bus station and best of all the beach just a stone's throw away! You are also a short walk away from Fuengirola's popular our door market which takes place on Sundays. Nearby there are also two beautiful playgrounds for the little ones (Parque de la fantasia and Parque de poniente), the Myramar shopping center which has all kinds of different shops/cinema/car wash etc and Castillo Sohail which is the well-known "castle" where events are held with well-known artists in the summer and outdoor cinema. A new health center is also going to be built nearby. This is a fantastic opportunity to invest in a property that has everything, well planned with a lot of potential. Book your viewing today to discover this beautiful apartment on site! 12 min by car - La Cala de Mijas 20 min by car - Malaga airport 25 min by car - Marbella centre 30 min by car - Malaga city center Note: All information, running costs, size etc are provided by the owner.