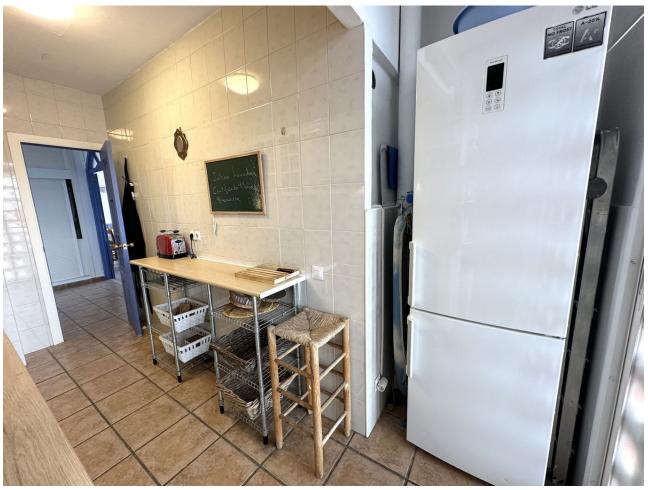

2

1.5

67 m2

First Beach Line Apartment Fuengirola - This apartment is clearly a dream home! Very bright apartment in the center of Fuengirola with an excellent location and absolutely magical view of the sparkling Mediterranean Sea and the mountains. Two bedrooms with fitted wardrobes, a new renovated bathroom with shower and an additional guest toilet. The kitchen has also been renovated a few years ago. From one bedroom you wake up to sound of the waves with and amazing sea view and from the other bedroom you have an absolutely magical view of Fuengirola's beautiful mountains. The living room is spacious and bright, with a direct exit to the wonderful terrace with all day sun until it sets. The property is on the eighth floor, with a concierge working at the reception all day! You reach everything by foot, such as restaurants, grocery stores, bars, Fuengirola's fine port, center, train / bus station and best of all the beach just a stone's throw away! You are also a short walk away from Fuengirola's popular our door market which takes place on Sundays. Nearby there are also two beautiful playgrounds for the little ones (Parque de la fantasia and Parque de poniente), the Myramar shopping center which has all kinds of different shops/cinema/car wash etc and Castillo Sohail which is the well-known "castle" where events are held with well-known artists in the summer and outdoor cinema. A new health center is also going to be built nearby. This is a fantastic opportunity to invest in a property that has everything, well planned with a lot of potential. Book your viewing today to discover this beautiful apartment on site! 12 min by car - La Cala de Mijas 20 min by car - Malaga airport 25 min by car - Marbella centre 30 min by car - Malaga city center Note: All information, running costs, size etc are provided by the owner.