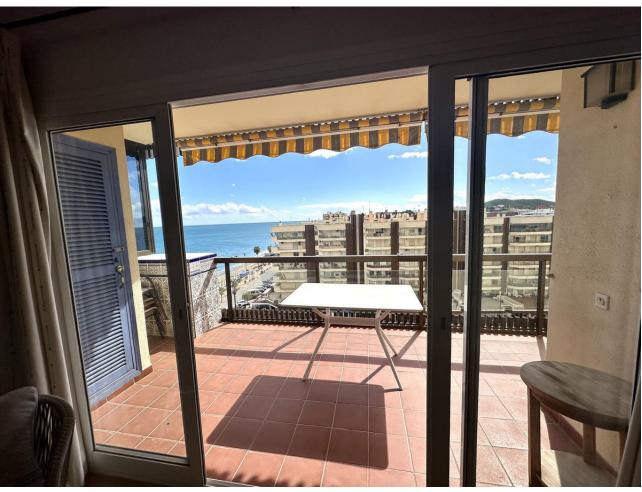

2

1.5

67 m2

First Beach Line Apartment Fuengirola - This apartment is clearly a dream home! Very bright apartment in the center of Fuengirola with an excellent location and absolutely magical view of the sparkling Mediterranean Sea and the mountains. Two bedrooms with fitted wardrobes, a new renovated bathroom with shower and an additional guest toilet. The kitchen has also been renovated a few years ago. From one bedroom you wake up to sound of the waves with and amazing sea view and from the other bedroom you have an absolutely magical view of Fuengirola's beautiful mountains. The living room is spacious and bright, with a direct exit to the wonderful terrace with all day sun until it sets. The property is on the eighth floor, with a concierge working at the reception all day! You reach everything by foot, such as restaurants, grocery stores, bars, Fuengirola's fine port, center, train / bus station and best of all the beach just a stone's throw away! You are also a short walk away from Fuengirola's popular our door market which takes place on Sundays. Nearby there are also two beautiful playgrounds for the little ones (Parque de la fantasia and Parque de poniente), the Myramar shopping center which has all kinds of different shops/cinema/car wash etc and Castillo Sohail which is the well-known "castle" where events are held with well-known artists in the summer and outdoor cinema. A new health center is also going to be built nearby. This is a fantastic opportunity to invest in a property that has everything, well planned with a lot of potential. Book your viewing today to discover this beautiful apartment on site! 12 min by car - La Cala de Mijas 20 min by car - Malaga airport 25 min by car - Marbella centre 30 min by car - Malaga city center Note: All information, running costs, size etc are provided by the owner.