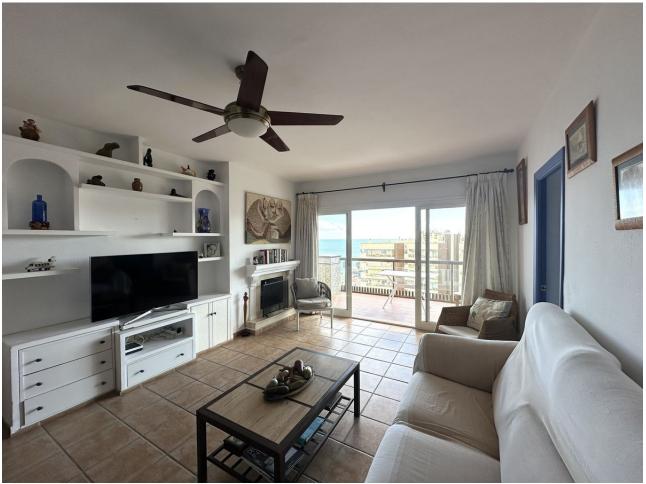

2

1.5

67 m2

First Beach Line Apartment Fuengirola - This apartment is clearly a dream home! Very bright apartment in the center of Fuengirola with an excellent location and absolutely magical view of the sparkling Mediterranean Sea and the mountains. Two bedrooms with fitted wardrobes, a new renovated bathroom with shower and an additional guest toilet. The kitchen has also been renovated a few years ago. From one bedroom you wake up to sound of the waves with and amazing sea view and from the other bedroom you have an absolutely magical view of Fuengirola's beautiful mountains. The living room is spacious and bright, with a direct exit to the wonderful terrace with all day sun until it sets. The property is on the eighth floor, with a concierge working at the reception all day! You reach everything by foot, such as restaurants, grocery stores, bars, Fuengirola's fine port, center, train / bus station and best of all the beach just a stone's throw away! You are also a short walk away from Fuengirola's popular our door market which takes place on Sundays. Nearby there are also two beautiful playgrounds for the little ones (Parque de la fantasia and Parque de poniente), the Myramar shopping center which has all kinds of different shops/cinema/car wash etc and Castillo Sohail which is the well-known "castle" where events are held with well-known artists in the summer and outdoor cinema. A new health center is also going to be built nearby. This is a fantastic opportunity to invest in a property that has everything, well planned with a lot of potential. Book your viewing today to discover this beautiful apartment on site! 12 min by car - La Cala de Mijas 20 min by car - Malaga airport 25 min by car - Marbella centre 30 min by car - Malaga city center Note: All information, running costs, size etc are provided by the owner.