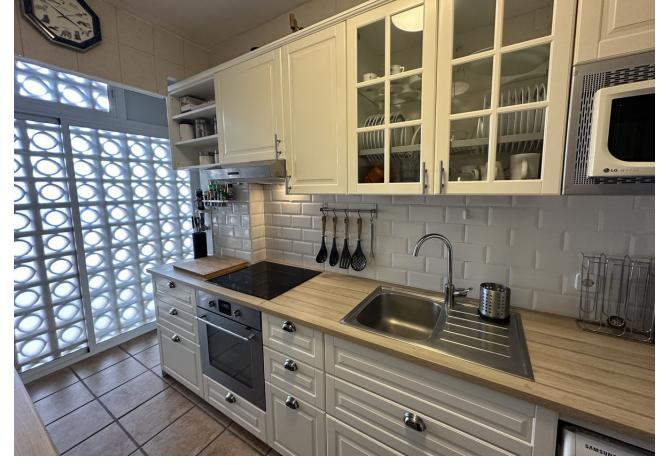

2

1.5

67 m2

First Beach Line Apartment Fuengirola - This apartment is clearly a dream home! Very bright apartment in the center of Fuengirola with an excellent location and absolutely magical view of the sparkling Mediterranean Sea and the mountains. Two bedrooms with fitted wardrobes, a new renovated bathroom with shower and an additional guest toilet. The kitchen has also been renovated a few years ago. From one bedroom you wake up to sound of the waves with and amazing sea view and from the other bedroom you have an absolutely magical view of Fuengirola's beautiful mountains. The living room is spacious and bright, with a direct exit to the wonderful terrace with all day sun until it sets. The property is on the eighth floor, with a concierge working at the reception all day! You reach everything by foot, such as restaurants, grocery stores, bars, Fuengirola's fine port, center, train / bus station and best of all the beach just a stone's throw away! You are also a short walk away from Fuengirola's popular our door market which takes place on Sundays. Nearby there are also two beautiful playgrounds for the little ones (Parque de la fantasia and Parque de poniente), the Myramar shopping center which has all kinds of different shops/cinema/car wash etc and Castillo Sohail which is the well-known "castle" where events are held with well-known artists in the summer and outdoor cinema. A new health center is also going to be built nearby. This is a fantastic opportunity to invest in a property that has everything, well planned with a lot of potential. Book your viewing today to discover this beautiful apartment on site! 12 min by car - La Cala de Mijas 20 min by car - Malaga airport 25 min by car - Marbella centre 30 min by car - Malaga city center Note: All information, running costs, size etc are provided by the owner.