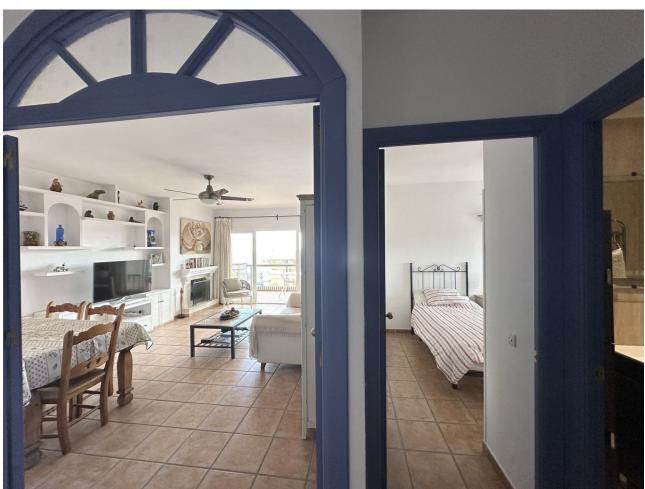

2

1.5

67 m2

First Beach Line Apartment Fuengirola - This apartment is clearly a dream home! Very bright apartment in the center of Fuengirola with an excellent location and absolutely magical view of the sparkling Mediterranean Sea and the mountains. Two bedrooms with fitted wardrobes, a new renovated bathroom with shower and an additional guest toilet. The kitchen has also been renovated a few years ago. From one bedroom you wake up to sound of the waves with and amazing sea view and from the other bedroom you have an absolutely magical view of Fuengirola's beautiful mountains. The living room is spacious and bright, with a direct exit to the wonderful terrace with all day sun until it sets. The property is on the eighth floor, with a concierge working at the reception all day! You reach everything by foot, such as restaurants, grocery stores, bars, Fuengirola's fine port, center, train / bus station and best of all the beach just a stone's throw away! You are also a short walk away from Fuengirola's popular our door market which takes place on Sundays. Nearby there are also two beautiful playgrounds for the little ones (Parque de la fantasia and Parque de poniente), the Myramar shopping center which has all kinds of different shops/cinema/car wash etc and Castillo Sohail which is the well-known "castle" where events are held with well-known artists in the summer and outdoor cinema. A new health center is also going to be built nearby. This is a fantastic opportunity to invest in a property that has everything, well planned with a lot of potential. Book your viewing today to discover this beautiful apartment on site! 12 min by car - La Cala de Mijas 20 min by car - Malaga airport 25 min by car - Marbella centre 30 min by car - Malaga city center Note: All information, running costs, size etc are provided by the owner.