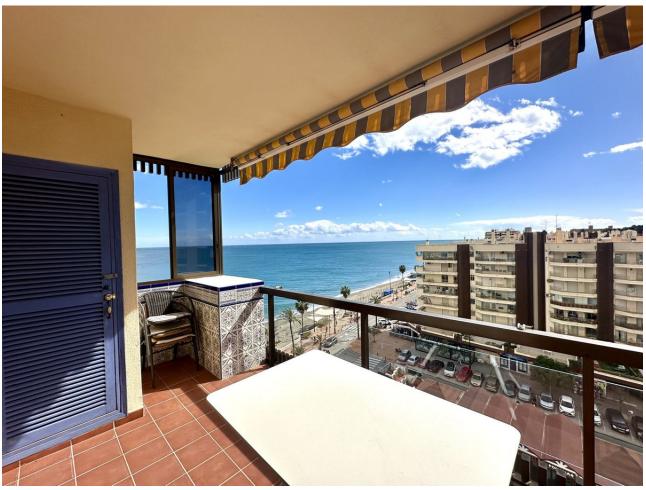

2

1.5

67 m2

First Beach Line Apartment Fuengirola - This apartment is clearly a dream home! Very bright apartment in the center of Fuengirola with an excellent location and absolutely magical view of the sparkling Mediterranean Sea and the mountains. Two bedrooms with fitted wardrobes, a new renovated bathroom with shower and an additional guest toilet. The kitchen has also been renovated a few years ago. From one bedroom you wake up to sound of the waves with and amazing sea view and from the other bedroom you have an absolutely magical view of Fuengirola's beautiful mountains. The living room is spacious and bright, with a direct exit to the wonderful terrace with all day sun until it sets. The property is on the eighth floor, with a concierge working at the reception all day! You reach everything by foot, such as restaurants, grocery stores, bars, Fuengirola's fine port, center, train / bus station and best of all the beach just a stone's throw away! You are also a short walk away from Fuengirola's popular our door market which takes place on Sundays. Nearby there are also two beautiful playgrounds for the little ones (Parque de la fantasia and Parque de poniente), the Myramar shopping center which has all kinds of different shops/cinema/car wash etc and Castillo Sohail which is the well-known "castle" where events are held with well-known artists in the summer and outdoor cinema. A new health center is also going to be built nearby. This is a fantastic opportunity to invest in a property that has everything, well planned with a lot of potential. Book your viewing today to discover this beautiful apartment on site! 12 min by car - La Cala de Mijas 20 min by car - Malaga airport 25 min by car - Marbella centre 30 min by car - Malaga city center Note: All information, running costs, size etc are provided by the owner.