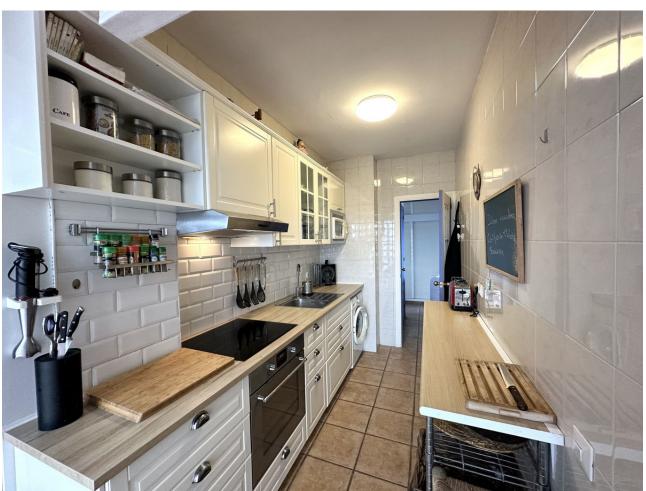

2

1.5

67 m2

First Beach Line Apartment Fuengirola - This apartment is clearly a dream home! Very bright apartment in the center of Fuengirola with an excellent location and absolutely magical view of the sparkling Mediterranean Sea and the mountains. Two bedrooms with fitted wardrobes, a new renovated bathroom with shower and an additional guest toilet. The kitchen has also been renovated a few years ago. From one bedroom you wake up to sound of the waves with and amazing sea view and from the other bedroom you have an absolutely magical view of Fuengirola's beautiful mountains. The living room is spacious and bright, with a direct exit to the wonderful terrace with all day sun until it sets. The property is on the eighth floor, with a concierge working at the reception all day! You reach everything by foot, such as restaurants, grocery stores, bars, Fuengirola's fine port, center, train / bus station and best of all the beach just a stone's throw away! You are also a short walk away from Fuengirola's popular our door market which takes place on Sundays. Nearby there are also two beautiful playgrounds for the little ones (Parque de la fantasia and Parque de poniente), the Myramar shopping center which has all kinds of different shops/cinema/car wash etc and Castillo Sohail which is the well-known "castle" where events are held with well-known artists in the summer and outdoor cinema. A new health center is also going to be built nearby. This is a fantastic opportunity to invest in a property that has everything, well planned with a lot of potential. Book your viewing today to discover this beautiful apartment on site! 12 min by car - La Cala de Mijas 20 min by car - Malaga airport 25 min by car - Marbella centre 30 min by car - Malaga city center Note: All information, running costs, size etc are provided by the owner.