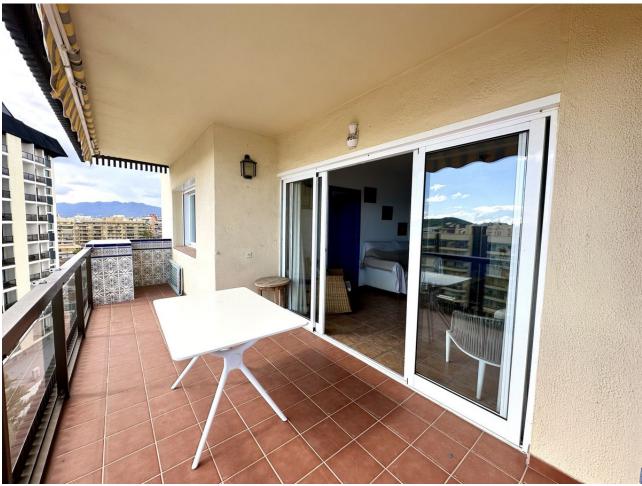

2

1.5

67 m2

First Beach Line Apartment Fuengirola - This apartment is clearly a dream home! Very bright apartment in the center of Fuengirola with an excellent location and absolutely magical view of the sparkling Mediterranean Sea and the mountains. Two bedrooms with fitted wardrobes, a new renovated bathroom with shower and an additional guest toilet. The kitchen has also been renovated a few years ago. From one bedroom you wake up to sound of the waves with and amazing sea view and from the other bedroom you have an absolutely magical view of Fuengirola's beautiful mountains. The living room is spacious and bright, with a direct exit to the wonderful terrace with all day sun until it sets. The property is on the eighth floor, with a concierge working at the reception all day! You reach everything by foot, such as restaurants, grocery stores, bars, Fuengirola's fine port, center, train / bus station and best of all the beach just a stone's throw away! You are also a short walk away from Fuengirola's popular our door market which takes place on Sundays. Nearby there are also two beautiful playgrounds for the little ones (Parque de la fantasia and Parque de poniente), the Myramar shopping center which has all kinds of different shops/cinema/car wash etc and Castillo Sohail which is the well-known "castle" where events are held with well-known artists in the summer and outdoor cinema. A new health center is also going to be built nearby. This is a fantastic opportunity to invest in a property that has everything, well planned with a lot of potential. Book your viewing today to discover this beautiful apartment on site! 12 min by car - La Cala de Mijas 20 min by car - Malaga airport 25 min by car - Marbella centre 30 min by car - Malaga city center Note: All information, running costs, size etc are provided by the owner.