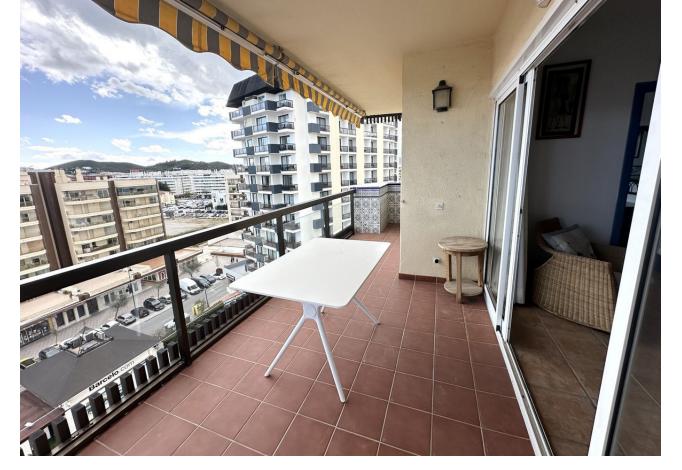

2

1.5

67 m2

First Beach Line Apartment Fuengirola - This apartment is clearly a dream home! Very bright apartment in the center of Fuengirola with an excellent location and absolutely magical view of the sparkling Mediterranean Sea and the mountains. Two bedrooms with fitted wardrobes, a new renovated bathroom with shower and an additional guest toilet. The kitchen has also been renovated a few years ago. From one bedroom you wake up to sound of the waves with and amazing sea view and from the other bedroom you have an absolutely magical view of Fuengirola's beautiful mountains. The living room is spacious and bright, with a direct exit to the wonderful terrace with all day sun until it sets. The property is on the eighth floor, with a concierge working at the reception all day! You reach everything by foot, such as restaurants, grocery stores, bars, Fuengirola's fine port, center, train / bus station and best of all the beach just a stone's throw away! You are also a short walk away from Fuengirola's popular our door market which takes place on Sundays. Nearby there are also two beautiful playgrounds for the little ones (Parque de la fantasia and Parque de poniente), the Myramar shopping center which has all kinds of different shops/cinema/car wash etc and Castillo Sohail which is the well-known "castle" where events are held with well-known artists in the summer and outdoor cinema. A new health center is also going to be built nearby. This is a fantastic opportunity to invest in a property that has everything, well planned with a lot of potential. Book your viewing today to discover this beautiful apartment on site! 12 min by car - La Cala de Mijas 20 min by car - Malaga airport 25 min by car - Marbella centre 30 min by car - Malaga city center Note: All information, running costs, size etc are provided by the owner.