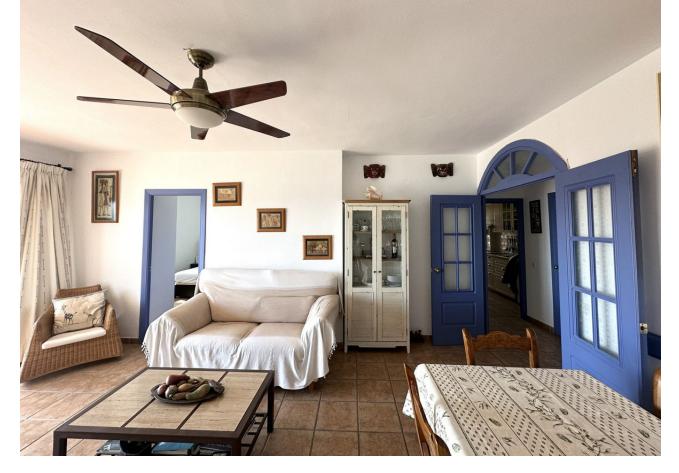

2

1.5

67 m2

First Beach Line Apartment Fuengirola - This apartment is clearly a dream home! Very bright apartment in the center of Fuengirola with an excellent location and absolutely magical view of the sparkling Mediterranean Sea and the mountains. Two bedrooms with fitted wardrobes, a new renovated bathroom with shower and an additional guest toilet. The kitchen has also been renovated a few years ago. From one bedroom you wake up to sound of the waves with and amazing sea view and from the other bedroom you have an absolutely magical view of Fuengirola's beautiful mountains. The living room is spacious and bright, with a direct exit to the wonderful terrace with all day sun until it sets. The property is on the eighth floor, with a concierge working at the reception all day! You reach everything by foot, such as restaurants, grocery stores, bars, Fuengirola's fine port, center, train / bus station and best of all the beach just a stone's throw away! You are also a short walk away from Fuengirola's popular our door market which takes place on Sundays. Nearby there are also two beautiful playgrounds for the little ones (Parque de la fantasia and Parque de poniente), the Myramar shopping center which has all kinds of different shops/cinema/car wash etc and Castillo Sohail which is the well-known "castle" where events are held with well-known artists in the summer and outdoor cinema. A new health center is also going to be built nearby. This is a fantastic opportunity to invest in a property that has everything, well planned with a lot of potential. Book your viewing today to discover this beautiful apartment on site! 12 min by car - La Cala de Mijas 20 min by car - Malaga airport 25 min by car - Marbella centre 30 min by car - Malaga city center Note: All information, running costs, size etc are provided by the owner.