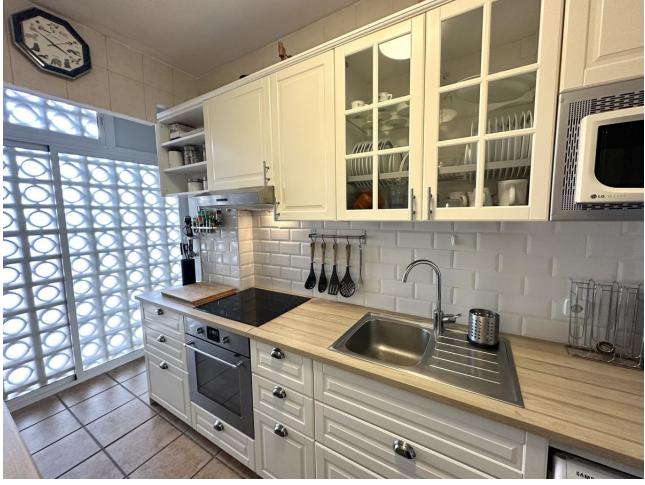

2

1.5

67 m2

First Beach Line Apartment Fuengirola - This apartment is clearly a dream home! Very bright apartment in the center of Fuengirola with an excellent location and absolutely magical view of the sparkling Mediterranean Sea and the mountains. Two bedrooms with fitted wardrobes, a new renovated bathroom with shower and an additional guest toilet. The kitchen has also been renovated a few years ago. From one bedroom you wake up to sound of the waves with and amazing sea view and from the other bedroom you have an absolutely magical view of Fuengirola's beautiful mountains. The living room is spacious and bright, with a direct exit to the wonderful terrace with all day sun until it sets. The property is on the eighth floor, with a concierge working at the reception all day! You reach everything by foot, such as restaurants, grocery stores, bars, Fuengirola's fine port, center, train / bus station and best of all the beach just a stone's throw away! You are also a short walk away from Fuengirola's popular our door market which takes place on Sundays. Nearby there are also two beautiful playgrounds for the little ones (Parque de la fantasia and Parque de poniente), the Myramar shopping center which has all kinds of different shops/cinema/car wash etc and Castillo Sohail which is the well-known "castle" where events are held with well-known artists in the summer and outdoor cinema. A new health center is also going to be built nearby. This is a fantastic opportunity to invest in a property that has everything, well planned with a lot of potential. Book your viewing today to discover this beautiful apartment on site! 12 min by car - La Cala de Mijas 20 min by car - Malaga airport 25 min by car - Marbella centre 30 min by car - Malaga city center Note: All information, running costs, size etc are provided by the owner.