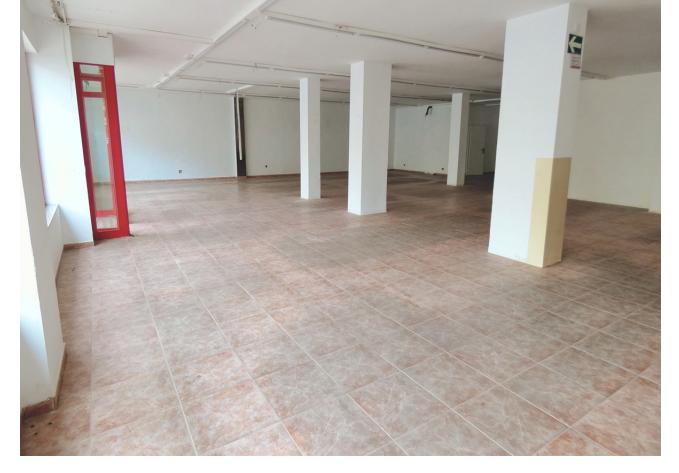

## Sales - Commercial - Fuengirola 357.000€

www.mibgroup.es +34 662 58 96 58 info@mibgroup.es

Ref.-ID: MIBGR4712557 Fuengirola Commercial

IBI: 442 EUR / year

1

185 m<sup>2</sup>

"A Space to Shine: Commercial Opportunity in Fuengirola" Allow me to introduce myself as your future commercial space. I am a commercial property located on the ground floor, in the vibrant city of Fuengirola, a meeting point between tradition and modernity. With an approximate area of 185 square meters, I offer an open space that you can transform according to the needs of your business. My structure includes a huge shop window that ensures maximum visibility for your products or services, ideal for attracting the attention of passersby and potential customers. Additionally, I have a well-maintained bathroom and a separate office, perfect for managing your daily operations in a private and organized environment. What truly makes me special is my accessibility: I have doors on two streets, facilitating the flow of customers and deliveries. This, combined with my strategic location near cafes, shops, and the Elola sports center, makes me a privileged place for any type of business. The proximity to Avenida Mijas and the center of Fuengirola ensures a large influx of people and an unparalleled connection with the rest of the city. My condition is quite good, ready for you to start or expand your venture without delays. Whether you're thinking of opening a boutique, an office, or a café, I am a blank canvas waiting to be transformed into your vision. Imagine the possibilities in a space that speaks of potential and success. Contact for more information and to begin the journey towards realizing your commercial dreams. I am one of the "properties that speaks for itself," and I am ready to be part of your next big project.