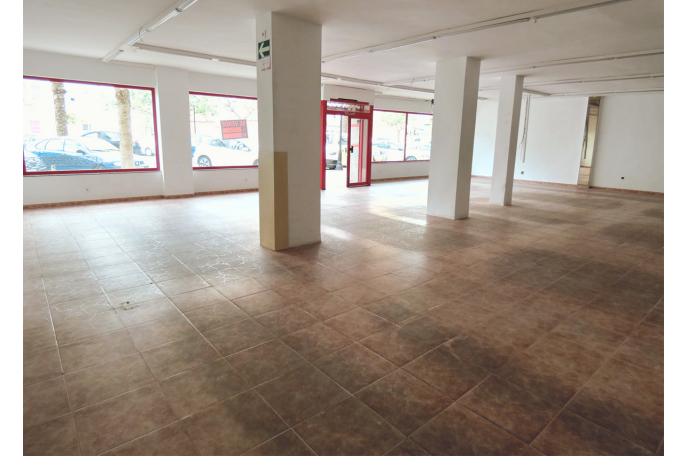

## Sales - Commercial - Fuengirola 357.000€

www.mibgroup.es +34 662 58 96 58 info@mibgroup.es

Ref.-ID: MIBGR4712557 Fuengirola Commercial

IBI: 442 EUR / year

1

185 m<sup>2</sup>

"A Space to Shine: Commercial Opportunity in Fuengirola" Allow me to introduce myself as your future commercial space. I am a commercial property located on the ground floor, in the vibrant city of Fuengirola, a meeting point between tradition and modernity. With an approximate area of 185 square meters, I offer an open space that you can transform according to the needs of your business. My structure includes a huge shop window that ensures maximum visibility for your products or services, ideal for attracting the attention of passersby and potential customers. Additionally, I have a well-maintained bathroom and a separate office, perfect for managing your daily operations in a private and organized environment. What truly makes me special is my accessibility: I have doors on two streets, facilitating the flow of customers and deliveries. This, combined with my strategic location near cafes, shops, and the Elola sports center, makes me a privileged place for any type of business. The proximity to Avenida Mijas and the center of Fuengirola ensures a large influx of people and an unparalleled connection with the rest of the city. My condition is quite good, ready for you to start or expand your venture without delays. Whether you're thinking of opening a boutique, an office, or a café, I am a blank canvas waiting to be transformed into your vision. Imagine the possibilities in a space that speaks of potential and success. Contact for more information and to begin the journey towards realizing your commercial dreams. I am one of the "properties that speaks for itself," and I am ready to be part of your next big project.