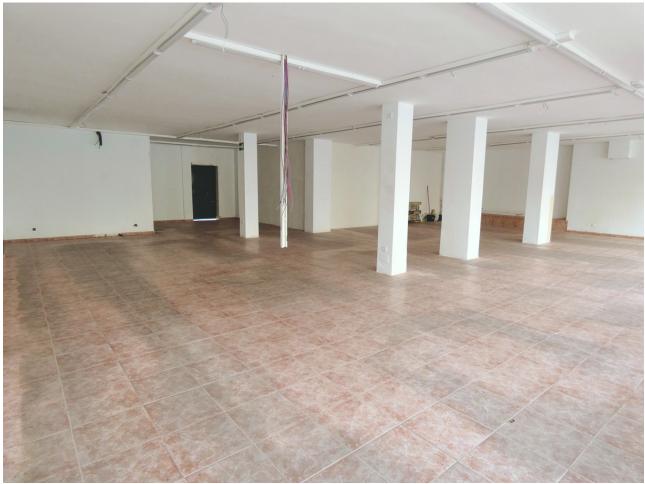

## Sales - Commercial - Fuengirola 357.000€

www.mibgroup.es +34 662 58 96 58 info@mibgroup.es

Ref.-ID: MIBGR4712557 Fuengirola Commercial

IBI: 442 EUR / year

1

185 m<sup>2</sup>

"A Space to Shine: Commercial Opportunity in Fuengirola" Allow me to introduce myself as your future commercial space. I am a commercial property located on the ground floor, in the vibrant city of Fuengirola, a meeting point between tradition and modernity. With an approximate area of 185 square meters, I offer an open space that you can transform according to the needs of your business. My structure includes a huge shop window that ensures maximum visibility for your products or services, ideal for attracting the attention of passersby and potential customers. Additionally, I have a well-maintained bathroom and a separate office, perfect for managing your daily operations in a private and organized environment. What truly makes me special is my accessibility: I have doors on two streets, facilitating the flow of customers and deliveries. This, combined with my strategic location near cafes, shops, and the Elola sports center, makes me a privileged place for any type of business. The proximity to Avenida Mijas and the center of Fuengirola ensures a large influx of people and an unparalleled connection with the rest of the city. My condition is quite good, ready for you to start or expand your venture without delays. Whether you're thinking of opening a boutique, an office, or a café, I am a blank canvas waiting to be transformed into your vision. Imagine the possibilities in a space that speaks of potential and success. Contact for more information and to begin the journey towards realizing your commercial dreams. I am one of the "properties that speaks for itself," and I am ready to be part of your next big project.