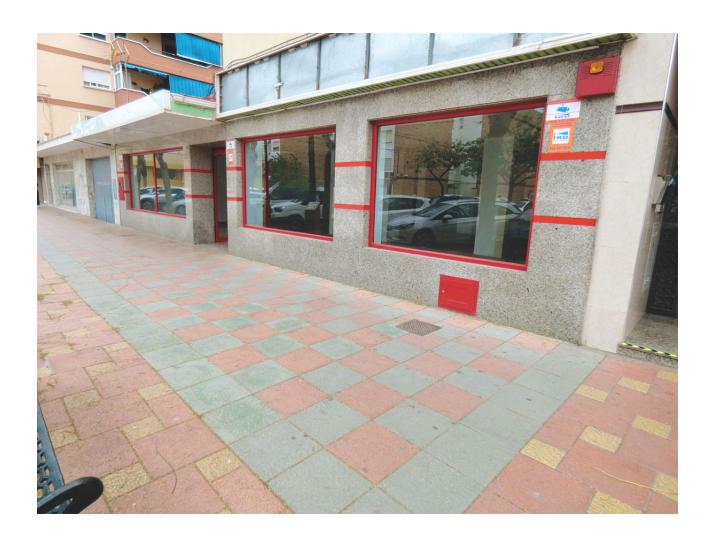

## Sales - Commercial - Fuengirola 357.000€

www.mibgroup.es +34 662 58 96 58 info@mibgroup.es

Ref.-ID: MIBGR4712557 Fuengirola Commercial

IBI: 442 EUR / year

1

185 m<sup>2</sup>

"A Space to Shine: Commercial Opportunity in Fuengirola" Allow me to introduce myself as your future commercial space. I am a commercial property located on the ground floor, in the vibrant city of Fuengirola, a meeting point between tradition and modernity. With an approximate area of 185 square meters, I offer an open space that you can transform according to the needs of your business. My structure includes a huge shop window that ensures maximum visibility for your products or services, ideal for attracting the attention of passersby and potential customers. Additionally, I have a well-maintained bathroom and a separate office, perfect for managing your daily operations in a private and organized environment. What truly makes me special is my accessibility: I have doors on two streets, facilitating the flow of customers and deliveries. This, combined with my strategic location near cafes, shops, and the Elola sports center, makes me a privileged place for any type of business. The proximity to Avenida Mijas and the center of Fuengirola ensures a large influx of people and an unparalleled connection with the rest of the city. My condition is quite good, ready for you to start or expand your venture without delays. Whether you're thinking of opening a boutique, an office, or a café, I am a blank canvas waiting to be transformed into your vision. Imagine the possibilities in a space that speaks of potential and success. Contact for more information and to begin the journey towards realizing your commercial dreams. I am one of the "properties that speaks for itself," and I am ready to be part of your next big project.