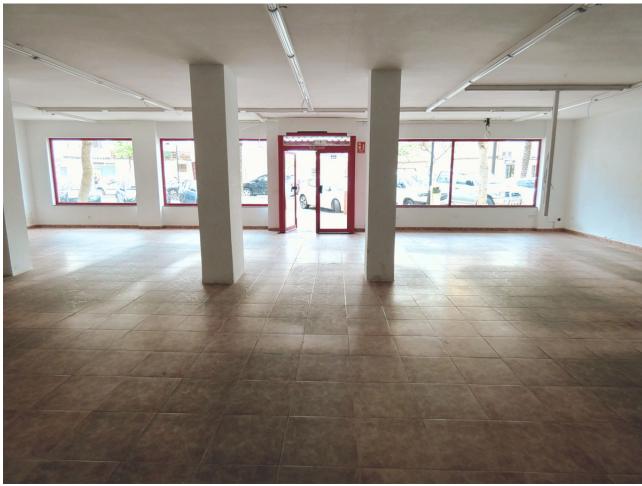

## Sales - Commercial - Fuengirola 357.000€

www.mibgroup.es +34 662 58 96 58 info@mibgroup.es

Ref.-ID: MIBGR4712557 Fuengirola Commercial

IBI: 442 EUR / year

1

185 m<sup>2</sup>

"A Space to Shine: Commercial Opportunity in Fuengirola" Allow me to introduce myself as your future commercial space. I am a commercial property located on the ground floor, in the vibrant city of Fuengirola, a meeting point between tradition and modernity. With an approximate area of 185 square meters, I offer an open space that you can transform according to the needs of your business. My structure includes a huge shop window that ensures maximum visibility for your products or services, ideal for attracting the attention of passersby and potential customers. Additionally, I have a well-maintained bathroom and a separate office, perfect for managing your daily operations in a private and organized environment. What truly makes me special is my accessibility: I have doors on two streets, facilitating the flow of customers and deliveries. This, combined with my strategic location near cafes, shops, and the Elola sports center, makes me a privileged place for any type of business. The proximity to Avenida Mijas and the center of Fuengirola ensures a large influx of people and an unparalleled connection with the rest of the city. My condition is quite good, ready for you to start or expand your venture without delays. Whether you're thinking of opening a boutique, an office, or a café, I am a blank canvas waiting to be transformed into your vision. Imagine the possibilities in a space that speaks of potential and success. Contact for more information and to begin the journey towards realizing your commercial dreams. I am one of the "properties that speaks for itself," and I am ready to be part of your next big project.