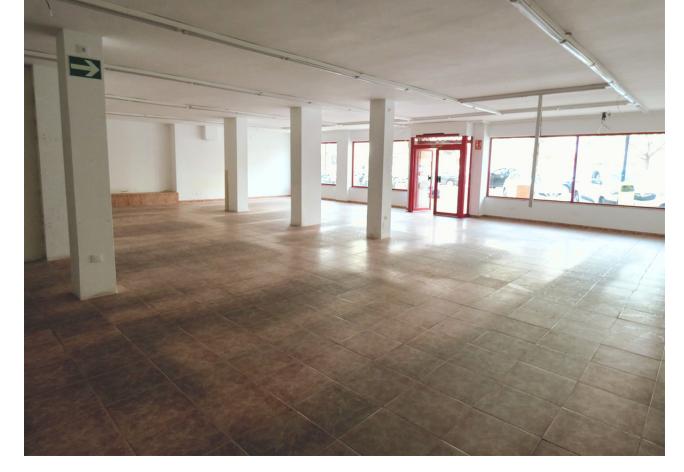

## Sales - Commercial - Fuengirola 357.000€

www.mibgroup.es +34 662 58 96 58 info@mibgroup.es

Ref.-ID: MIBGR4712557 Fuengirola Commercial

IBI: 442 EUR / year

1

185 m<sup>2</sup>

"A Space to Shine: Commercial Opportunity in Fuengirola" Allow me to introduce myself as your future commercial space. I am a commercial property located on the ground floor, in the vibrant city of Fuengirola, a meeting point between tradition and modernity. With an approximate area of 185 square meters, I offer an open space that you can transform according to the needs of your business. My structure includes a huge shop window that ensures maximum visibility for your products or services, ideal for attracting the attention of passersby and potential customers. Additionally, I have a well-maintained bathroom and a separate office, perfect for managing your daily operations in a private and organized environment. What truly makes me special is my accessibility: I have doors on two streets, facilitating the flow of customers and deliveries. This, combined with my strategic location near cafes, shops, and the Elola sports center, makes me a privileged place for any type of business. The proximity to Avenida Mijas and the center of Fuengirola ensures a large influx of people and an unparalleled connection with the rest of the city. My condition is quite good, ready for you to start or expand your venture without delays. Whether you're thinking of opening a boutique, an office, or a café, I am a blank canvas waiting to be transformed into your vision. Imagine the possibilities in a space that speaks of potential and success. Contact for more information and to begin the journey towards realizing your commercial dreams. I am one of the "properties that speaks for itself," and I am ready to be part of your next big project.