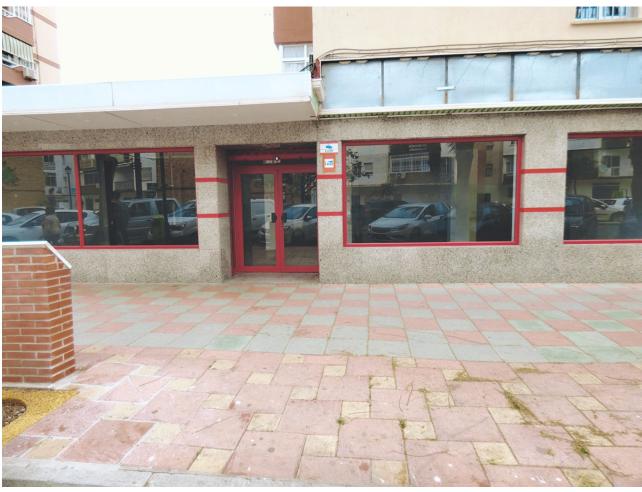

## Sales - Commercial - Fuengirola 357.000€

www.mibgroup.es +34 662 58 96 58 info@mibgroup.es

Ref.-ID: MIBGR4712557 Fuengirola Commercial

IBI: 442 EUR / year

1

185 m<sup>2</sup>

"A Space to Shine: Commercial Opportunity in Fuengirola" Allow me to introduce myself as your future commercial space. I am a commercial property located on the ground floor, in the vibrant city of Fuengirola, a meeting point between tradition and modernity. With an approximate area of 185 square meters, I offer an open space that you can transform according to the needs of your business. My structure includes a huge shop window that ensures maximum visibility for your products or services, ideal for attracting the attention of passersby and potential customers. Additionally, I have a well-maintained bathroom and a separate office, perfect for managing your daily operations in a private and organized environment. What truly makes me special is my accessibility: I have doors on two streets, facilitating the flow of customers and deliveries. This, combined with my strategic location near cafes, shops, and the Elola sports center, makes me a privileged place for any type of business. The proximity to Avenida Mijas and the center of Fuengirola ensures a large influx of people and an unparalleled connection with the rest of the city. My condition is quite good, ready for you to start or expand your venture without delays. Whether you're thinking of opening a boutique, an office, or a café, I am a blank canvas waiting to be transformed into your vision. Imagine the possibilities in a space that speaks of potential and success. Contact for more information and to begin the journey towards realizing your commercial dreams. I am one of the "properties that speaks for itself," and I am ready to be part of your next big project.