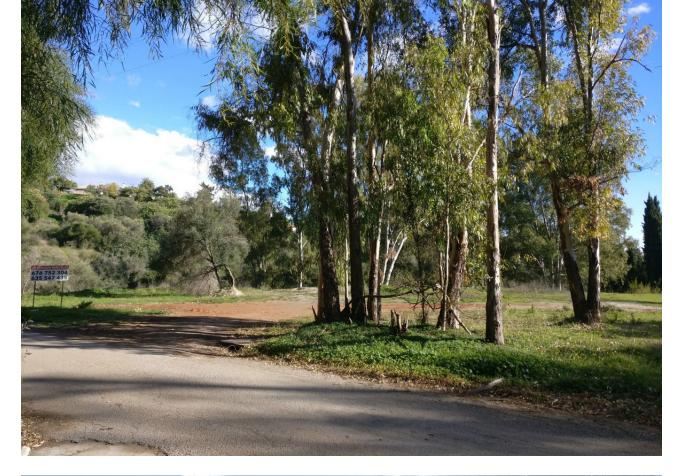

Sales - Plot - Benahavís

635.000€

www.mibgroup.es +34 662 58 96 58 info@mibgroup.es

Ref.-ID: MIBGR4713463

**Benahavís** 

Plot

Large 6800m2 plot for sale in Fuente del Espanto, on the ronda road. The plot is fully urban, easy and quick to obtain license as its in Benahavis municipality. Land type: Urbano Finalist with residential use Building allowance is 20%, meaning you can build a 1200m2 villa on the plot (excl basements and terraces) Occupation % 15%