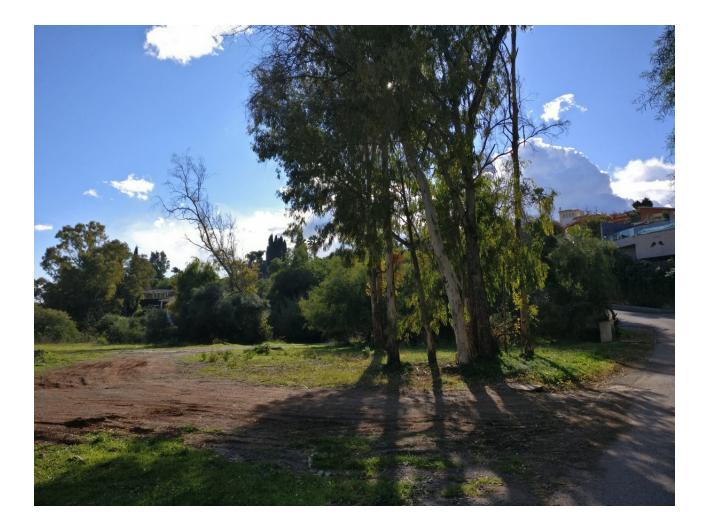

Sales - Plot - Benahavís

635.000€

www.mibgroup.es +34 662 58 96 58 info@mibgroup.es

Ref.-ID: MIBGR4713463

**Benahavís** 

Plot

Large 6800m2 plot for sale in Fuente del Espanto, on the ronda road. The plot is fully urban, easy and quick to obtain license as its in Benahavis municipality. Land type: Urbano Finalist with residential use Building allowance is 20%, meaning you can build a 1200m2 villa on the plot (excl basements and terraces) Occupation % 15%