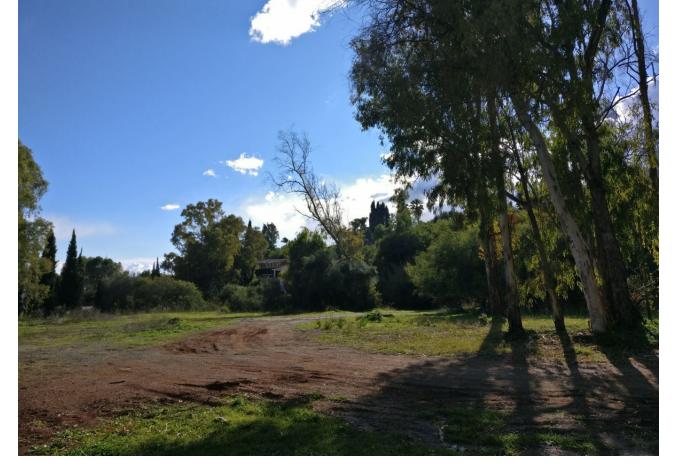

Sales - Plot - Benahavís

635.000€

www.mibgroup.es +34 662 58 96 58 info@mibgroup.es

Ref.-ID: MIBGR4713463

**Benahavís** 

Plot

Large 6800m2 plot for sale in Fuente del Espanto, on the ronda road. The plot is fully urban, easy and quick to obtain license as its in Benahavis municipality. Land type: Urbano Finalist with residential use Building allowance is 20%, meaning you can build a 1200m2 villa on the plot (excl basements and terraces) Occupation % 15%