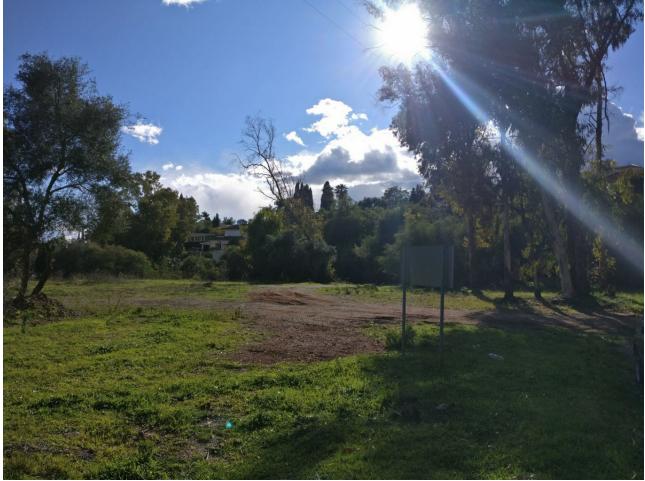

Sales - Plot - Benahavís

635.000€

www.mibgroup.es +34 662 58 96 58 info@mibgroup.es

Ref.-ID: MIBGR4713463

**Benahavís** 

Plot

Large 6800m2 plot for sale in Fuente del Espanto, on the ronda road. The plot is fully urban, easy and quick to obtain license as its in Benahavis municipality. Land type: Urbano Finalist with residential use Building allowance is 20%, meaning you can build a 1200m2 villa on the plot (excl basements and terraces) Occupation % 15%