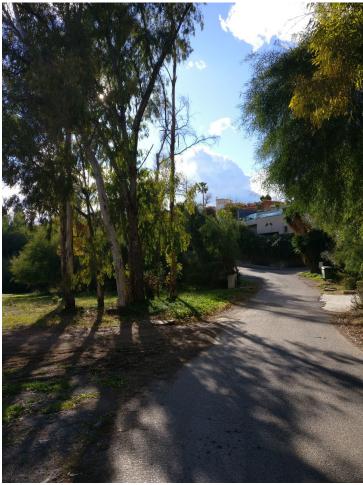

Sales - Plot - Benahavís

635.000€

www.mibgroup.es +34 662 58 96 58 info@mibgroup.es

Ref.-ID: MIBGR4713463

**Benahavís** 

Plot

Large 6800m2 plot for sale in Fuente del Espanto, on the ronda road. The plot is fully urban, easy and quick to obtain license as its in Benahavis municipality. Land type: Urbano Finalist with residential use Building allowance is 20%, meaning you can build a 1200m2 villa on the plot (excl basements and terraces) Occupation % 15%