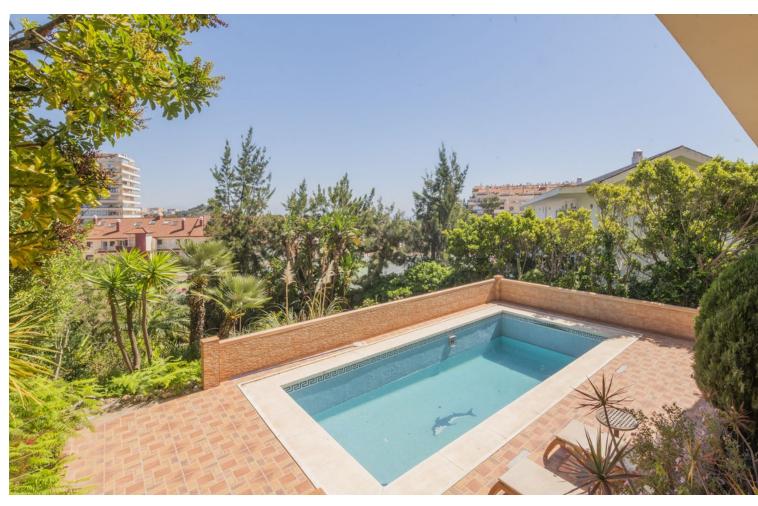

LuxuryResale

6

7

497 m2

Villa with spacious rooms, with 6 bedrooms, 5 of them with bathrooms en suite. With independent flat. Closed garage for 2 cars + outdoor parking for 2-3. Private garden with swimming pool, sauna area and gym. Located close to school, supermarket, restaurants, cafes, health centre, bus stop and the beach.

| Setting Close To Golf Close To Port Close To Shops Close To Sea Close To Town Close To Schools Urbanisation | Orientation  ✓ South East  | <b>Condition</b> Excellent                                                                                                                                   | <b>Pool</b> Private                  |
|-------------------------------------------------------------------------------------------------------------|----------------------------|--------------------------------------------------------------------------------------------------------------------------------------------------------------|--------------------------------------|
| Climate Control Air Conditioning Fireplace                                                                  | Views Sea Mountain Pool    | Features Covered Terrace Fitted Wardrobes Near Transport Private Terrace Gym Sauna Guest Apartment Storage Room Utility Room Ensuite Bathroom Double Glazing | Furniture Not Furnished              |
| Kitchen Fully Fitted  Category                                                                              | <b>Garden</b><br>✓ Private | Security Alarm System                                                                                                                                        | Parking Garage More Than One Private |