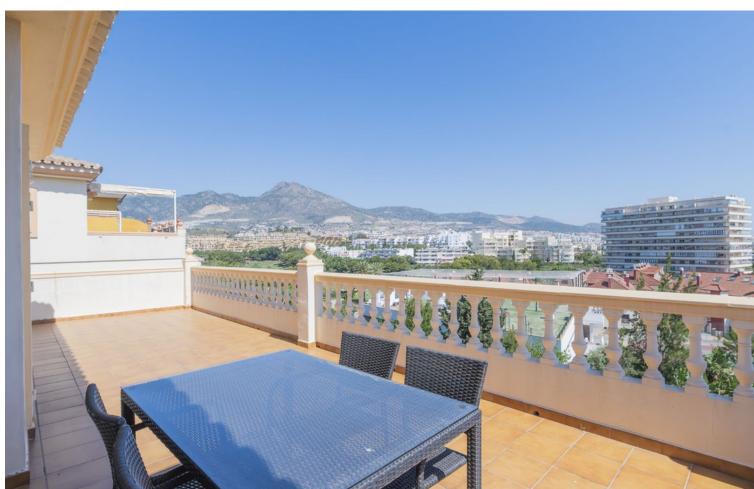

LuxuryResale

6

7

497 m2

Villa with spacious rooms, with 6 bedrooms, 5 of them with bathrooms en suite. With independent flat. Closed garage for 2 cars + outdoor parking for 2-3. Private garden with swimming pool, sauna area and gym. Located close to school, supermarket, restaurants, cafes, health centre, bus stop and the beach.

| Setting Close To Golf Close To Port Close To Shops Close To Sea Close To Town Close To Schools Urbanisation | Orientation  ✓ South East  | <b>Condition</b> Excellent                                                                                                                                   | <b>Pool</b> Private                  |
|-------------------------------------------------------------------------------------------------------------|----------------------------|--------------------------------------------------------------------------------------------------------------------------------------------------------------|--------------------------------------|
| Climate Control Air Conditioning Fireplace                                                                  | Views Sea Mountain Pool    | Features Covered Terrace Fitted Wardrobes Near Transport Private Terrace Gym Sauna Guest Apartment Storage Room Utility Room Ensuite Bathroom Double Glazing | Furniture Not Furnished              |
| Kitchen Fully Fitted  Category                                                                              | <b>Garden</b><br>✓ Private | Security Alarm System                                                                                                                                        | Parking Garage More Than One Private |