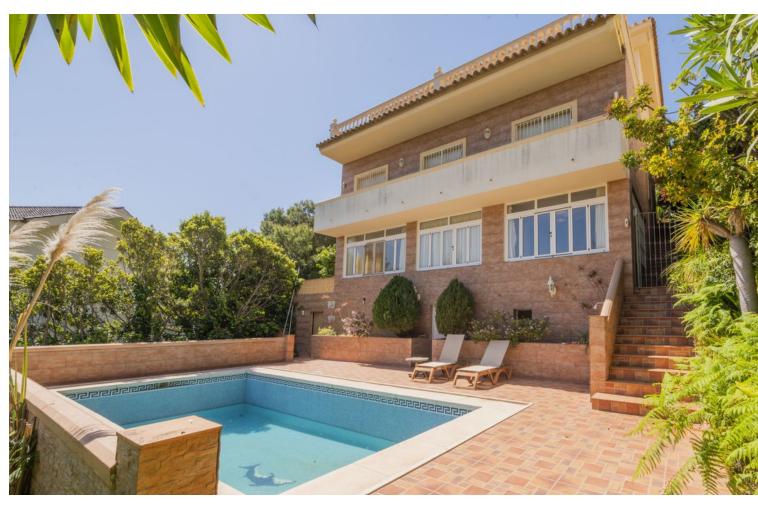

LuxuryResale

6

7

497 m2

Villa with spacious rooms, with 6 bedrooms, 5 of them with bathrooms en suite. With independent flat. Closed garage for 2 cars + outdoor parking for 2-3. Private garden with swimming pool, sauna area and gym. Located close to school, supermarket, restaurants, cafes, health centre, bus stop and the beach.

| Setting Close To Golf Close To Port Close To Shops Close To Sea Close To Town Close To Schools Urbanisation | Orientation  ✓ South East  | <b>Condition</b> Excellent                                                                                                                                   | <b>Pool</b> Private                  |
|-------------------------------------------------------------------------------------------------------------|----------------------------|--------------------------------------------------------------------------------------------------------------------------------------------------------------|--------------------------------------|
| Climate Control Air Conditioning Fireplace                                                                  | Views Sea Mountain Pool    | Features Covered Terrace Fitted Wardrobes Near Transport Private Terrace Gym Sauna Guest Apartment Storage Room Utility Room Ensuite Bathroom Double Glazing | Furniture Not Furnished              |
| Kitchen Fully Fitted  Category                                                                              | <b>Garden</b><br>✓ Private | Security Alarm System                                                                                                                                        | Parking Garage More Than One Private |