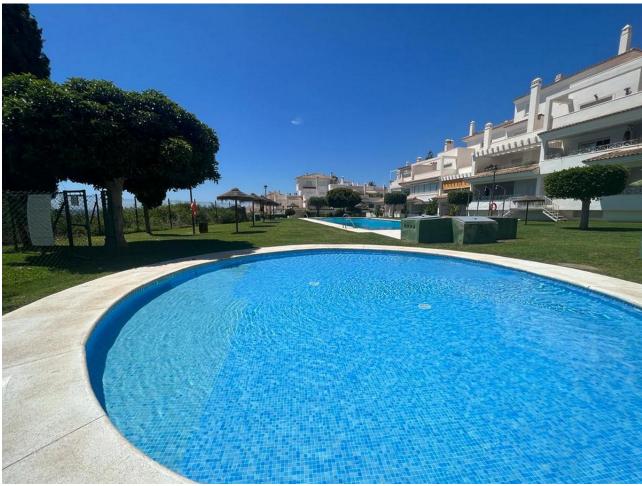

## Sales - Apartment - Río Real 332.500€

www.mibgroup.es +34 662 58 96 58 info@mibgroup.es

Ref.-ID: MIBGR4714354 Río Real Apartment

2

2

115 m<sup>2</sup>

You can't miss this wonderful opportunity to invest in Lomas de Rio Real, Marbella! This spectacular 115 m² apartment for sale offers exceptional distribution including a spacious living-dining area, a fully equipped kitchen, laundry room, 2 bedrooms, 2 bathrooms, and a terrace that connects with the common areas. The property enjoys a privileged location, next to prestigious golf courses like Rio Real Golf, and just minutes from the beach and the center of Marbella. Additionally, it features air conditioning and a charming fireplace, ensuring a perfect climate year-round. This residence, combining comfort and practicality, includes a parking space in the price. The urbanization offers gardens and a communal pool, creating an ideal space to enjoy the sun and relax in an exclusive environment. Seize this unique opportunity to acquire a property in one of the most distinguished areas of Marbella! Middle Floor Apartment, Río Real, Costa del Sol. 2 Bedrooms, 2 Bathrooms, Built 115 m². Setting: Frontline Golf, Close To Golf, Close To Sea, Urbanisation. Orientation: South. Condition: Good. Pool: Communal. Climate Control: Air Conditioning. Views: Garden. Features: Lift, Fitted Wardrobes, Private Terrace, Utility Room, Marble Flooring. Furniture: Not Furnished. Kitchen: Partially Fitted. Garden: Communal. Security: Gated Complex. Parking: Garage, Street. Utilities: Electricity, Drinkable Water, Telephone. Category: Beachfront, Cheap, Distressed, Golf, Holiday Homes, Investment, Luxury, Repossession.