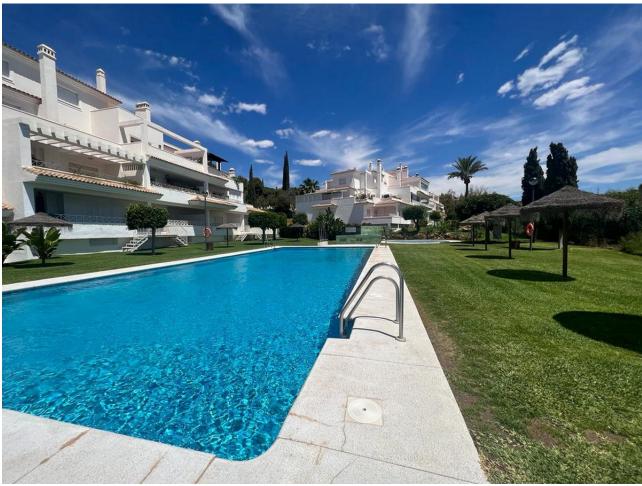

## Sales - Apartment - Río Real 332.500€

www.mibgroup.es +34 662 58 96 58 info@mibgroup.es

Ref.-ID: MIBGR4714354 Río Real Apartment

2

2

115 m<sup>2</sup>

You can't miss this wonderful opportunity to invest in Lomas de Rio Real, Marbella! This spectacular 115 m² apartment for sale offers exceptional distribution including a spacious living-dining area, a fully equipped kitchen, laundry room, 2 bedrooms, 2 bathrooms, and a terrace that connects with the common areas. The property enjoys a privileged location, next to prestigious golf courses like Rio Real Golf, and just minutes from the beach and the center of Marbella. Additionally, it features air conditioning and a charming fireplace, ensuring a perfect climate year-round. This residence, combining comfort and practicality, includes a parking space in the price. The urbanization offers gardens and a communal pool, creating an ideal space to enjoy the sun and relax in an exclusive environment. Seize this unique opportunity to acquire a property in one of the most distinguished areas of Marbella! Middle Floor Apartment, Río Real, Costa del Sol. 2 Bedrooms, 2 Bathrooms, Built 115 m². Setting: Frontline Golf, Close To Golf, Close To Sea, Urbanisation. Orientation: South. Condition: Good. Pool: Communal. Climate Control: Air Conditioning. Views: Garden. Features: Lift, Fitted Wardrobes, Private Terrace, Utility Room, Marble Flooring. Furniture: Not Furnished. Kitchen: Partially Fitted. Garden: Communal. Security: Gated Complex. Parking: Garage, Street. Utilities: Electricity, Drinkable Water, Telephone. Category: Beachfront, Cheap, Distressed, Golf, Holiday Homes, Investment, Luxury, Repossession.