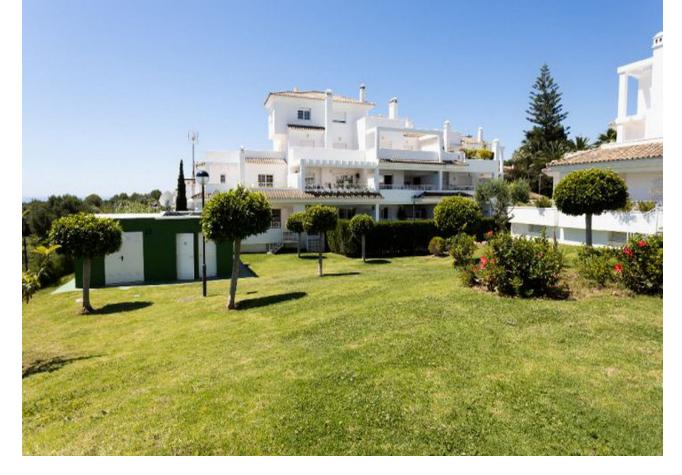

## Sales - Apartment - Río Real 332.500€

www.mibgroup.es +34 662 58 96 58 info@mibgroup.es

Ref.-ID: MIBGR4714354 Río Real Apartment

2

2

115 m<sup>2</sup>

You can't miss this wonderful opportunity to invest in Lomas de Rio Real, Marbella! This spectacular 115 m² apartment for sale offers exceptional distribution including a spacious living-dining area, a fully equipped kitchen, laundry room, 2 bedrooms, 2 bathrooms, and a terrace that connects with the common areas. The property enjoys a privileged location, next to prestigious golf courses like Rio Real Golf, and just minutes from the beach and the center of Marbella. Additionally, it features air conditioning and a charming fireplace, ensuring a perfect climate year-round. This residence, combining comfort and practicality, includes a parking space in the price. The urbanization offers gardens and a communal pool, creating an ideal space to enjoy the sun and relax in an exclusive environment. Seize this unique opportunity to acquire a property in one of the most distinguished areas of Marbella! Middle Floor Apartment, Río Real, Costa del Sol. 2 Bedrooms, 2 Bathrooms, Built 115 m². Setting: Frontline Golf, Close To Golf, Close To Sea, Urbanisation. Orientation: South. Condition: Good. Pool: Communal. Climate Control: Air Conditioning. Views: Garden. Features: Lift, Fitted Wardrobes, Private Terrace, Utility Room, Marble Flooring. Furniture: Not Furnished. Kitchen: Partially Fitted. Garden: Communal. Security: Gated Complex. Parking: Garage, Street. Utilities: Electricity, Drinkable Water, Telephone. Category: Beachfront, Cheap, Distressed, Golf, Holiday Homes, Investment, Luxury, Repossession.