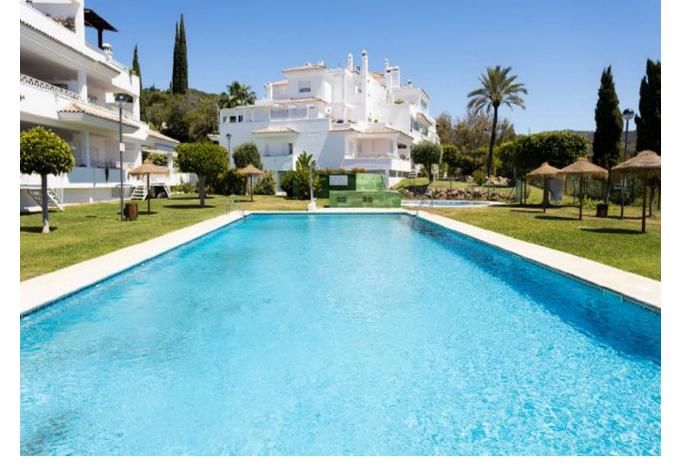

## Sales - Apartment - Río Real 332.500€

www.mibgroup.es +34 662 58 96 58 info@mibgroup.es

Ref.-ID: MIBGR4714354 Río Real Apartment

2

2

115 m<sup>2</sup>

You can't miss this wonderful opportunity to invest in Lomas de Rio Real, Marbella! This spectacular 115 m² apartment for sale offers exceptional distribution including a spacious living-dining area, a fully equipped kitchen, laundry room, 2 bedrooms, 2 bathrooms, and a terrace that connects with the common areas. The property enjoys a privileged location, next to prestigious golf courses like Rio Real Golf, and just minutes from the beach and the center of Marbella. Additionally, it features air conditioning and a charming fireplace, ensuring a perfect climate year-round. This residence, combining comfort and practicality, includes a parking space in the price. The urbanization offers gardens and a communal pool, creating an ideal space to enjoy the sun and relax in an exclusive environment. Seize this unique opportunity to acquire a property in one of the most distinguished areas of Marbella! Middle Floor Apartment, Río Real, Costa del Sol. 2 Bedrooms, 2 Bathrooms, Built 115 m². Setting: Frontline Golf, Close To Golf, Close To Sea, Urbanisation. Orientation: South. Condition: Good. Pool: Communal. Climate Control: Air Conditioning. Views: Garden. Features: Lift, Fitted Wardrobes, Private Terrace, Utility Room, Marble Flooring. Furniture: Not Furnished. Kitchen: Partially Fitted. Garden: Communal. Security: Gated Complex. Parking: Garage, Street. Utilities: Electricity, Drinkable Water, Telephone. Category: Beachfront, Cheap, Distressed, Golf, Holiday Homes, Investment, Luxury, Repossession.