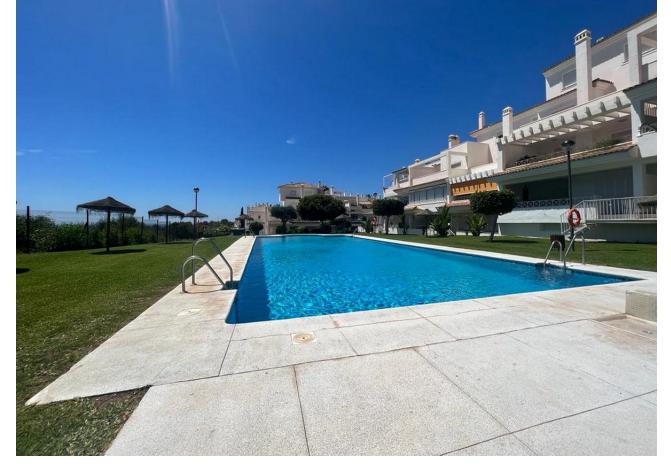

## Sales - Apartment - Río Real 332.500€

www.mibgroup.es +34 662 58 96 58 info@mibgroup.es

Ref.-ID: MIBGR4714354 Río Real Apartment

2

2

115 m<sup>2</sup>

You can't miss this wonderful opportunity to invest in Lomas de Rio Real, Marbella! This spectacular 115 m² apartment for sale offers exceptional distribution including a spacious living-dining area, a fully equipped kitchen, laundry room, 2 bedrooms, 2 bathrooms, and a terrace that connects with the common areas. The property enjoys a privileged location, next to prestigious golf courses like Rio Real Golf, and just minutes from the beach and the center of Marbella. Additionally, it features air conditioning and a charming fireplace, ensuring a perfect climate year-round. This residence, combining comfort and practicality, includes a parking space in the price. The urbanization offers gardens and a communal pool, creating an ideal space to enjoy the sun and relax in an exclusive environment. Seize this unique opportunity to acquire a property in one of the most distinguished areas of Marbella! Middle Floor Apartment, Río Real, Costa del Sol. 2 Bedrooms, 2 Bathrooms, Built 115 m². Setting: Frontline Golf, Close To Golf, Close To Sea, Urbanisation. Orientation: South. Condition: Good. Pool: Communal. Climate Control: Air Conditioning. Views: Garden. Features: Lift, Fitted Wardrobes, Private Terrace, Utility Room, Marble Flooring. Furniture: Not Furnished. Kitchen: Partially Fitted. Garden: Communal. Security: Gated Complex. Parking: Garage, Street. Utilities: Electricity, Drinkable Water, Telephone. Category: Beachfront, Cheap, Distressed, Golf, Holiday Homes, Investment, Luxury, Repossession.