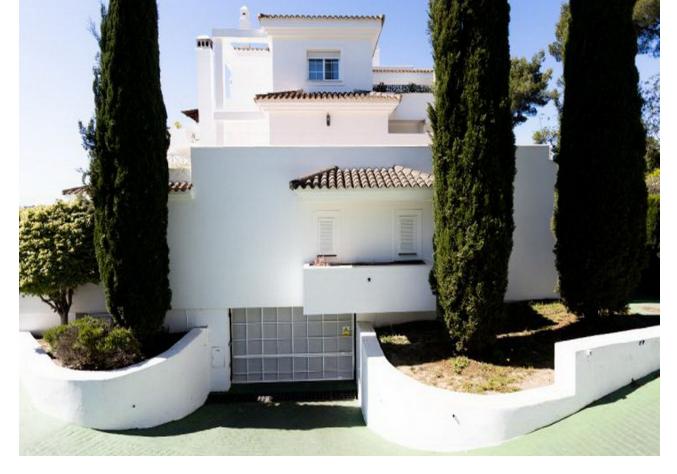

## Sales - Apartment - Río Real 332.500€

www.mibgroup.es +34 662 58 96 58 info@mibgroup.es

Ref.-ID: MIBGR4714354 Río Real Apartment

2

2

115 m<sup>2</sup>

You can't miss this wonderful opportunity to invest in Lomas de Rio Real, Marbella! This spectacular 115 m² apartment for sale offers exceptional distribution including a spacious living-dining area, a fully equipped kitchen, laundry room, 2 bedrooms, 2 bathrooms, and a terrace that connects with the common areas. The property enjoys a privileged location, next to prestigious golf courses like Rio Real Golf, and just minutes from the beach and the center of Marbella. Additionally, it features air conditioning and a charming fireplace, ensuring a perfect climate year-round. This residence, combining comfort and practicality, includes a parking space in the price. The urbanization offers gardens and a communal pool, creating an ideal space to enjoy the sun and relax in an exclusive environment. Seize this unique opportunity to acquire a property in one of the most distinguished areas of Marbella! Middle Floor Apartment, Río Real, Costa del Sol. 2 Bedrooms, 2 Bathrooms, Built 115 m². Setting: Frontline Golf, Close To Golf, Close To Sea, Urbanisation. Orientation: South. Condition: Good. Pool: Communal. Climate Control: Air Conditioning. Views: Garden. Features: Lift, Fitted Wardrobes, Private Terrace, Utility Room, Marble Flooring. Furniture: Not Furnished. Kitchen: Partially Fitted. Garden: Communal. Security: Gated Complex. Parking: Garage, Street. Utilities: Electricity, Drinkable Water, Telephone. Category: Beachfront, Cheap, Distressed, Golf, Holiday Homes, Investment, Luxury, Repossession.