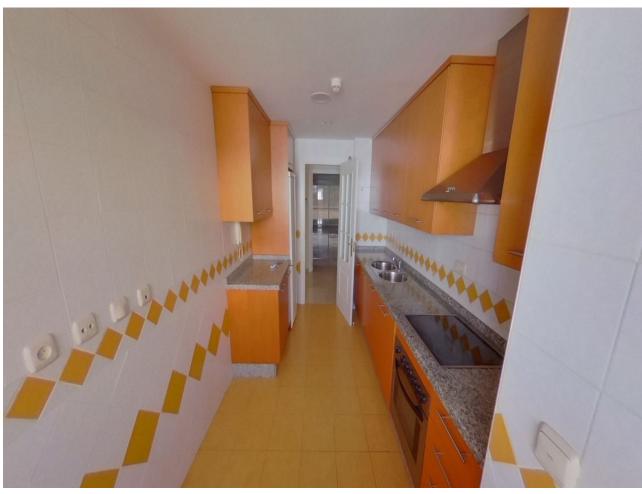

## Sales - Apartment - Río Real 332.500€

www.mibgroup.es +34 662 58 96 58 info@mibgroup.es

Ref.-ID: MIBGR4714354 Río Real Apartment

2

2

115 m<sup>2</sup>

You can't miss this wonderful opportunity to invest in Lomas de Rio Real, Marbella! This spectacular 115 m² apartment for sale offers exceptional distribution including a spacious living-dining area, a fully equipped kitchen, laundry room, 2 bedrooms, 2 bathrooms, and a terrace that connects with the common areas. The property enjoys a privileged location, next to prestigious golf courses like Rio Real Golf, and just minutes from the beach and the center of Marbella. Additionally, it features air conditioning and a charming fireplace, ensuring a perfect climate year-round. This residence, combining comfort and practicality, includes a parking space in the price. The urbanization offers gardens and a communal pool, creating an ideal space to enjoy the sun and relax in an exclusive environment. Seize this unique opportunity to acquire a property in one of the most distinguished areas of Marbella! Middle Floor Apartment, Río Real, Costa del Sol. 2 Bedrooms, 2 Bathrooms, Built 115 m². Setting: Frontline Golf, Close To Golf, Close To Sea, Urbanisation. Orientation: South. Condition: Good. Pool: Communal. Climate Control: Air Conditioning. Views: Garden. Features: Lift, Fitted Wardrobes, Private Terrace, Utility Room, Marble Flooring. Furniture: Not Furnished. Kitchen: Partially Fitted. Garden: Communal. Security: Gated Complex. Parking: Garage, Street. Utilities: Electricity, Drinkable Water, Telephone. Category: Beachfront, Cheap, Distressed, Golf, Holiday Homes, Investment, Luxury, Repossession.