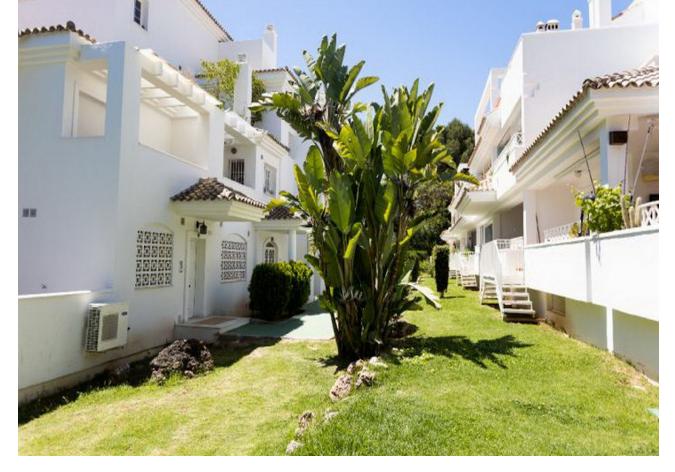

## Sales - Apartment - Río Real 332.500€

www.mibgroup.es +34 662 58 96 58 info@mibgroup.es

Ref.-ID: MIBGR4714354 Río Real Apartment

2

2

115 m<sup>2</sup>

You can't miss this wonderful opportunity to invest in Lomas de Rio Real, Marbella! This spectacular 115 m² apartment for sale offers exceptional distribution including a spacious living-dining area, a fully equipped kitchen, laundry room, 2 bedrooms, 2 bathrooms, and a terrace that connects with the common areas. The property enjoys a privileged location, next to prestigious golf courses like Rio Real Golf, and just minutes from the beach and the center of Marbella. Additionally, it features air conditioning and a charming fireplace, ensuring a perfect climate year-round. This residence, combining comfort and practicality, includes a parking space in the price. The urbanization offers gardens and a communal pool, creating an ideal space to enjoy the sun and relax in an exclusive environment. Seize this unique opportunity to acquire a property in one of the most distinguished areas of Marbella! Middle Floor Apartment, Río Real, Costa del Sol. 2 Bedrooms, 2 Bathrooms, Built 115 m². Setting: Frontline Golf, Close To Golf, Close To Sea, Urbanisation. Orientation: South. Condition: Good. Pool: Communal. Climate Control: Air Conditioning. Views: Garden. Features: Lift, Fitted Wardrobes, Private Terrace, Utility Room, Marble Flooring. Furniture: Not Furnished. Kitchen: Partially Fitted. Garden: Communal. Security: Gated Complex. Parking: Garage, Street. Utilities: Electricity, Drinkable Water, Telephone. Category: Beachfront, Cheap, Distressed, Golf, Holiday Homes, Investment, Luxury, Repossession.