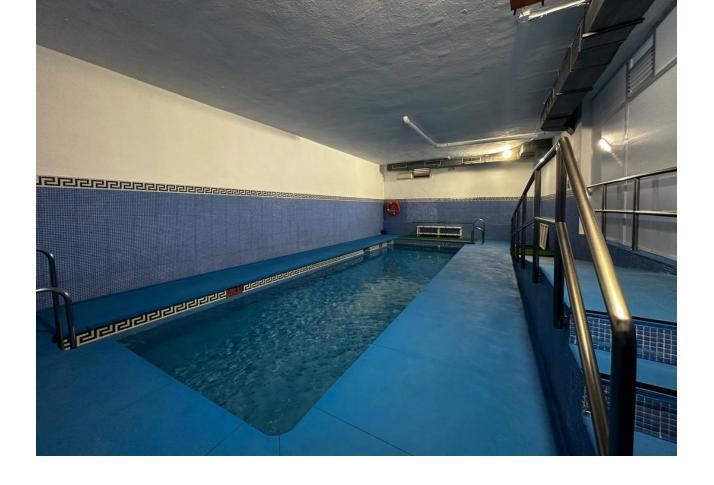

1

62 m2

Beautiful fully renovated apartment located in a residential area within walking distance to services and the beach in 10 minutes. The property has a fully furnished and equipped kitchen with granite countertops a living room with fireplace, and a splendid terrace. It has an underground garage and storage room, an outdoor communal pool, another heated indoor pool for winter, and a carefully maintained communal garden. With high potential for short—or long-term rentals (not for holidays), this property is a smart investment for permanent residents or for those looking for a holiday retreat. Apartment, Urbanization, Fitted Kitchen, Parking: Underground, Communal Pool, Garden: Community, Facing: East Views: Countryside, Mountains, Partial Sea Features: 24 hrs Security System, Automatic Entrance, Community Pool, Covered Terrace, Fireplace, Fitted Kitchen, Furnished, Good Rental Potential, Good Road Access, Heated Indoor Pool, Ideal Family Home, Immaculate Condition, Laundry room, Lift, Living room, Living room with dining area, Maintenance, Mature Garden, Pool, Popular Urbanisation, Possibility of extension, Restaurant, Safe, Storage room, Swimming Pool, Underground parking, Underground parking, Video entry system, Walking distance to shops

| Setting Close To Shops    | <b>Orientation</b> East           | <b>Condition</b> Excellent                 | Pool Communal Indoor      |
|---------------------------|-----------------------------------|--------------------------------------------|---------------------------|
| Climate Control Fireplace | <b>Views</b> Sea Mountain Country | Features Covered Terrace Lift Storage Room | Furniture Fully Furnished |
| Kitchen Fully Fitted      | Garden<br>Communal                | Security Entry Phone 24 Hour Security      | Parking  Underground      |