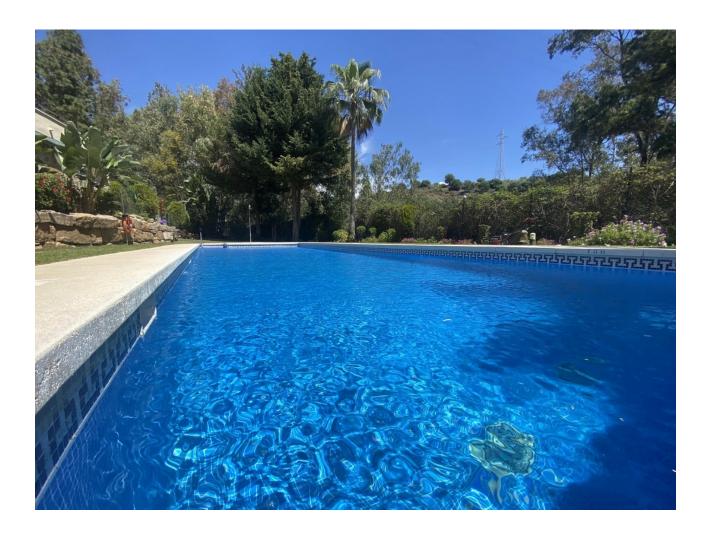

1

62 m2

Beautiful fully renovated apartment located in a residential area within walking distance to services and the beach in 10 minutes. The property has a fully furnished and equipped kitchen with granite countertops a living room with fireplace, and a splendid terrace. It has an underground garage and storage room, an outdoor communal pool, another heated indoor pool for winter, and a carefully maintained communal garden. With high potential for short—or long-term rentals (not for holidays), this property is a smart investment for permanent residents or for those looking for a holiday retreat. Apartment, Urbanization, Fitted Kitchen, Parking: Underground, Communal Pool, Garden: Community, Facing: East Views: Countryside, Mountains, Partial Sea Features: 24 hrs Security System, Automatic Entrance, Community Pool, Covered Terrace, Fireplace, Fitted Kitchen, Furnished, Good Rental Potential, Good Road Access, Heated Indoor Pool, Ideal Family Home, Immaculate Condition, Laundry room, Lift, Living room, Living room with dining area, Maintenance, Mature Garden, Pool, Popular Urbanisation, Possibility of extension, Restaurant, Safe, Storage room, Swimming Pool, Underground parking, Underground parking, Video entry system, Walking distance to shops

| Setting Close To Shops    | <b>Orientation</b> East           | <b>Condition</b> Excellent                 | Pool Communal Indoor      |
|---------------------------|-----------------------------------|--------------------------------------------|---------------------------|
| Climate Control Fireplace | <b>Views</b> Sea Mountain Country | Features Covered Terrace Lift Storage Room | Furniture Fully Furnished |
| Kitchen Fully Fitted      | Garden<br>Communal                | Security Entry Phone 24 Hour Security      | Parking  Underground      |