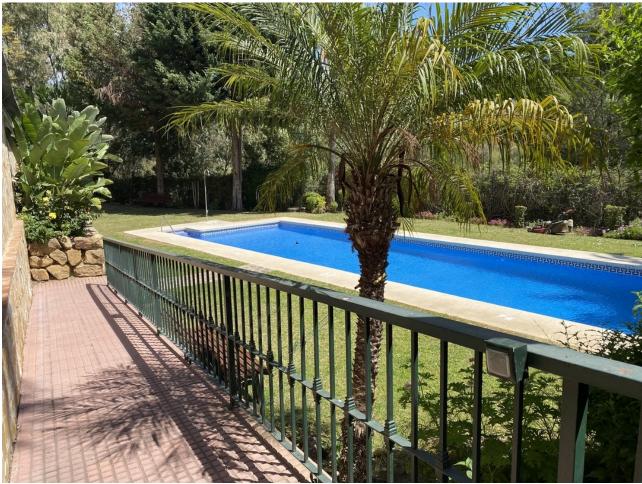

1

62 m2

Beautiful fully renovated apartment located in a residential area within walking distance to services and the beach in 10 minutes. The property has a fully furnished and equipped kitchen with granite countertops a living room with fireplace, and a splendid terrace. It has an underground garage and storage room, an outdoor communal pool, another heated indoor pool for winter, and a carefully maintained communal garden. With high potential for short—or long-term rentals (not for holidays), this property is a smart investment for permanent residents or for those looking for a holiday retreat. Apartment, Urbanization, Fitted Kitchen, Parking: Underground, Communal Pool, Garden: Community, Facing: East Views: Countryside, Mountains, Partial Sea Features: 24 hrs Security System, Automatic Entrance, Community Pool, Covered Terrace, Fireplace, Fitted Kitchen, Furnished, Good Rental Potential, Good Road Access, Heated Indoor Pool, Ideal Family Home, Immaculate Condition, Laundry room, Lift, Living room, Living room with dining area, Maintenance, Mature Garden, Pool, Popular Urbanisation, Possibility of extension, Restaurant, Safe, Storage room, Swimming Pool, Underground parking, Underground parking, Video entry system, Walking distance to shops

| Setting Close To Shops    | <b>Orientation</b> East           | <b>Condition</b> Excellent                 | Pool Communal Indoor      |
|---------------------------|-----------------------------------|--------------------------------------------|---------------------------|
| Climate Control Fireplace | <b>Views</b> Sea Mountain Country | Features Covered Terrace Lift Storage Room | Furniture Fully Furnished |
| Kitchen Fully Fitted      | Garden<br>Communal                | Security Entry Phone 24 Hour Security      | Parking  Underground      |