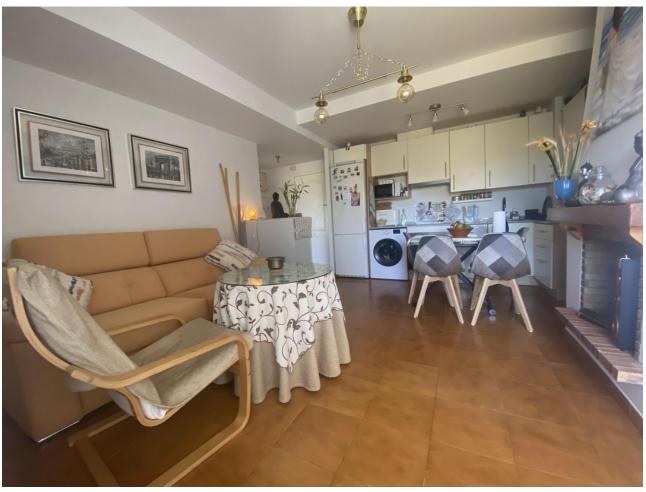

1

62 m2

Beautiful fully renovated apartment located in a residential area within walking distance to services and the beach in 10 minutes. The property has a fully furnished and equipped kitchen with granite countertops a living room with fireplace, and a splendid terrace. It has an underground garage and storage room, an outdoor communal pool, another heated indoor pool for winter, and a carefully maintained communal garden. With high potential for short—or long-term rentals (not for holidays), this property is a smart investment for permanent residents or for those looking for a holiday retreat. Apartment, Urbanization, Fitted Kitchen, Parking: Underground, Communal Pool, Garden: Community, Facing: East Views: Countryside, Mountains, Partial Sea Features: 24 hrs Security System, Automatic Entrance, Community Pool, Covered Terrace, Fireplace, Fitted Kitchen, Furnished, Good Rental Potential, Good Road Access, Heated Indoor Pool, Ideal Family Home, Immaculate Condition, Laundry room, Lift, Living room, Living room with dining area, Maintenance, Mature Garden, Pool, Popular Urbanisation, Possibility of extension, Restaurant, Safe, Storage room, Swimming Pool, Underground parking, Underground parking, Video entry system, Walking distance to shops

| Setting Close To Shops    | <b>Orientation</b> East           | <b>Condition</b> Excellent                 | Pool Communal Indoor      |
|---------------------------|-----------------------------------|--------------------------------------------|---------------------------|
| Climate Control Fireplace | <b>Views</b> Sea Mountain Country | Features Covered Terrace Lift Storage Room | Furniture Fully Furnished |
| Kitchen Fully Fitted      | Garden<br>Communal                | Security Entry Phone 24 Hour Security      | Parking  Underground      |