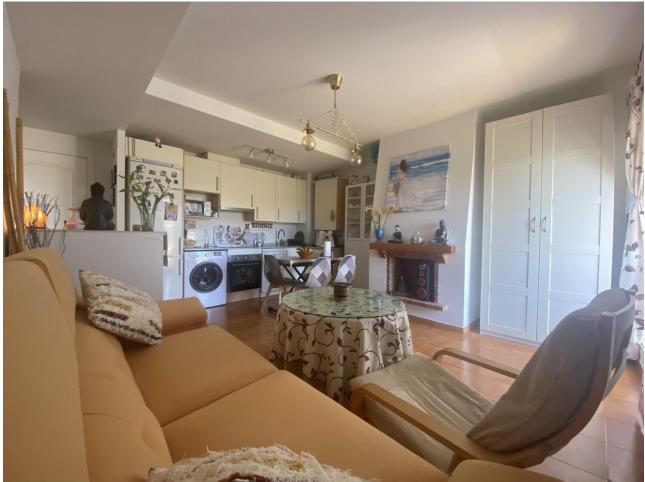

1

62 m2

Beautiful fully renovated apartment located in a residential area within walking distance to services and the beach in 10 minutes. The property has a fully furnished and equipped kitchen with granite countertops a living room with fireplace, and a splendid terrace. It has an underground garage and storage room, an outdoor communal pool, another heated indoor pool for winter, and a carefully maintained communal garden. With high potential for short—or long-term rentals (not for holidays), this property is a smart investment for permanent residents or for those looking for a holiday retreat. Apartment, Urbanization, Fitted Kitchen, Parking: Underground, Communal Pool, Garden: Community, Facing: East Views: Countryside, Mountains, Partial Sea Features: 24 hrs Security System, Automatic Entrance, Community Pool, Covered Terrace, Fireplace, Fitted Kitchen, Furnished, Good Rental Potential, Good Road Access, Heated Indoor Pool, Ideal Family Home, Immaculate Condition, Laundry room, Lift, Living room, Living room with dining area, Maintenance, Mature Garden, Pool, Popular Urbanisation, Possibility of extension, Restaurant, Safe, Storage room, Swimming Pool, Underground parking, Underground parking, Video entry system, Walking distance to shops

| Setting Close To Shops    | <b>Orientation</b> East           | <b>Condition</b> Excellent                 | Pool Communal Indoor      |
|---------------------------|-----------------------------------|--------------------------------------------|---------------------------|
| Climate Control Fireplace | <b>Views</b> Sea Mountain Country | Features Covered Terrace Lift Storage Room | Furniture Fully Furnished |
| Kitchen Fully Fitted      | Garden<br>Communal                | Security Entry Phone 24 Hour Security      | Parking  Underground      |