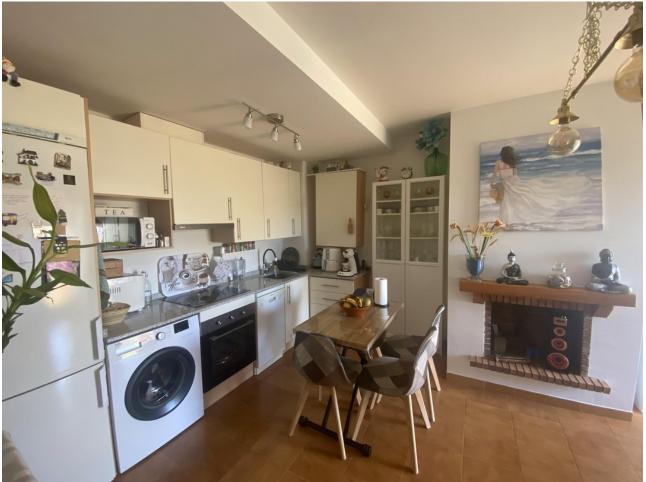

1

62 m2

Beautiful fully renovated apartment located in a residential area within walking distance to services and the beach in 10 minutes. The property has a fully furnished and equipped kitchen with granite countertops a living room with fireplace, and a splendid terrace. It has an underground garage and storage room, an outdoor communal pool, another heated indoor pool for winter, and a carefully maintained communal garden. With high potential for short—or long-term rentals (not for holidays), this property is a smart investment for permanent residents or for those looking for a holiday retreat. Apartment, Urbanization, Fitted Kitchen, Parking: Underground, Communal Pool, Garden: Community, Facing: East Views: Countryside, Mountains, Partial Sea Features: 24 hrs Security System, Automatic Entrance, Community Pool, Covered Terrace, Fireplace, Fitted Kitchen, Furnished, Good Rental Potential, Good Road Access, Heated Indoor Pool, Ideal Family Home, Immaculate Condition, Laundry room, Lift, Living room, Living room with dining area, Maintenance, Mature Garden, Pool, Popular Urbanisation, Possibility of extension, Restaurant, Safe, Storage room, Swimming Pool, Underground parking, Underground parking, Video entry system, Walking distance to shops

| Setting Close To Shops    | <b>Orientation</b> East           | <b>Condition</b> Excellent                 | Pool Communal Indoor      |
|---------------------------|-----------------------------------|--------------------------------------------|---------------------------|
| Climate Control Fireplace | <b>Views</b> Sea Mountain Country | Features Covered Terrace Lift Storage Room | Furniture Fully Furnished |
| Kitchen Fully Fitted      | Garden<br>Communal                | Security Entry Phone 24 Hour Security      | Parking  Underground      |