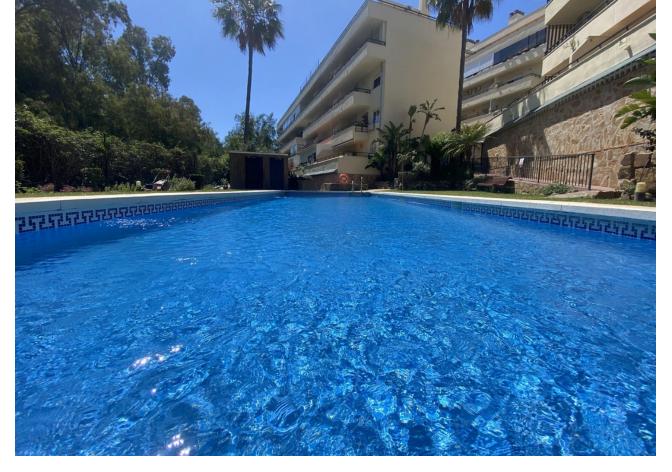

1

62 m2

Beautiful fully renovated apartment located in a residential area within walking distance to services and the beach in 10 minutes. The property has a fully furnished and equipped kitchen with granite countertops a living room with fireplace, and a splendid terrace. It has an underground garage and storage room, an outdoor communal pool, another heated indoor pool for winter, and a carefully maintained communal garden. With high potential for short—or long-term rentals (not for holidays), this property is a smart investment for permanent residents or for those looking for a holiday retreat. Apartment, Urbanization, Fitted Kitchen, Parking: Underground, Communal Pool, Garden: Community, Facing: East Views: Countryside, Mountains, Partial Sea Features: 24 hrs Security System, Automatic Entrance, Community Pool, Covered Terrace, Fireplace, Fitted Kitchen, Furnished, Good Rental Potential, Good Road Access, Heated Indoor Pool, Ideal Family Home, Immaculate Condition, Laundry room, Lift, Living room, Living room with dining area, Maintenance, Mature Garden, Pool, Popular Urbanisation, Possibility of extension, Restaurant, Safe, Storage room, Swimming Pool, Underground parking, Underground parking, Video entry system, Walking distance to shops

| Setting Close To Shops    | <b>Orientation</b> East           | <b>Condition</b> Excellent                 | Pool Communal Indoor      |
|---------------------------|-----------------------------------|--------------------------------------------|---------------------------|
| Climate Control Fireplace | <b>Views</b> Sea Mountain Country | Features Covered Terrace Lift Storage Room | Furniture Fully Furnished |
| Kitchen Fully Fitted      | Garden<br>Communal                | Security Entry Phone 24 Hour Security      | Parking  Underground      |