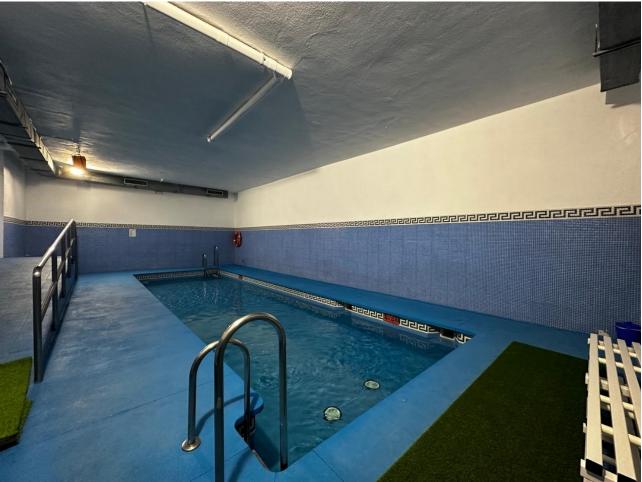

1

62 m2

Beautiful fully renovated apartment located in a residential area within walking distance to services and the beach in 10 minutes. The property has a fully furnished and equipped kitchen with granite countertops a living room with fireplace, and a splendid terrace. It has an underground garage and storage room, an outdoor communal pool, another heated indoor pool for winter, and a carefully maintained communal garden. With high potential for short—or long-term rentals (not for holidays), this property is a smart investment for permanent residents or for those looking for a holiday retreat. Apartment, Urbanization, Fitted Kitchen, Parking: Underground, Communal Pool, Garden: Community, Facing: East Views: Countryside, Mountains, Partial Sea Features: 24 hrs Security System, Automatic Entrance, Community Pool, Covered Terrace, Fireplace, Fitted Kitchen, Furnished, Good Rental Potential, Good Road Access, Heated Indoor Pool, Ideal Family Home, Immaculate Condition, Laundry room, Lift, Living room, Living room with dining area, Maintenance, Mature Garden, Pool, Popular Urbanisation, Possibility of extension, Restaurant, Safe, Storage room, Swimming Pool, Underground parking, Underground parking, Video entry system, Walking distance to shops