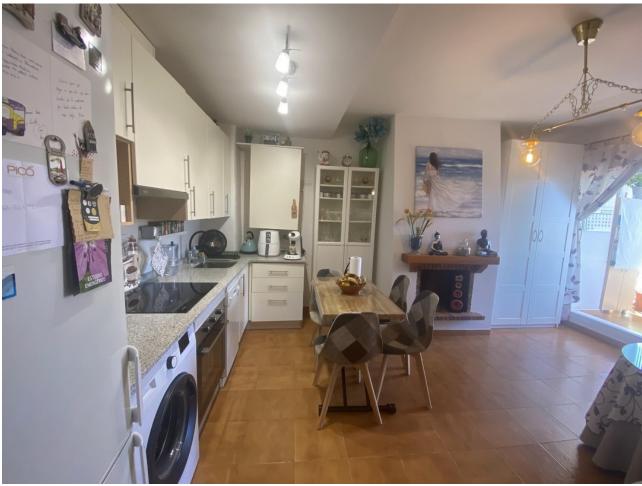

1

62 m2

Beautiful fully renovated apartment located in a residential area within walking distance to services and the beach in 10 minutes. The property has a fully furnished and equipped kitchen with granite countertops a living room with fireplace, and a splendid terrace. It has an underground garage and storage room, an outdoor communal pool, another heated indoor pool for winter, and a carefully maintained communal garden. With high potential for short—or long-term rentals (not for holidays), this property is a smart investment for permanent residents or for those looking for a holiday retreat. Apartment, Urbanization, Fitted Kitchen, Parking: Underground, Communal Pool, Garden: Community, Facing: East Views: Countryside, Mountains, Partial Sea Features: 24 hrs Security System, Automatic Entrance, Community Pool, Covered Terrace, Fireplace, Fitted Kitchen, Furnished, Good Rental Potential, Good Road Access, Heated Indoor Pool, Ideal Family Home, Immaculate Condition, Laundry room, Lift, Living room, Living room with dining area, Maintenance, Mature Garden, Pool, Popular Urbanisation, Possibility of extension, Restaurant, Safe, Storage room, Swimming Pool, Underground parking, Underground parking, Video entry system, Walking distance to shops

| Setting Close To Shops    | <b>Orientation</b> East           | <b>Condition</b> Excellent                 | Pool Communal Indoor      |
|---------------------------|-----------------------------------|--------------------------------------------|---------------------------|
| Climate Control Fireplace | <b>Views</b> Sea Mountain Country | Features Covered Terrace Lift Storage Room | Furniture Fully Furnished |
| Kitchen Fully Fitted      | Garden<br>Communal                | Security Entry Phone 24 Hour Security      | Parking  Underground      |