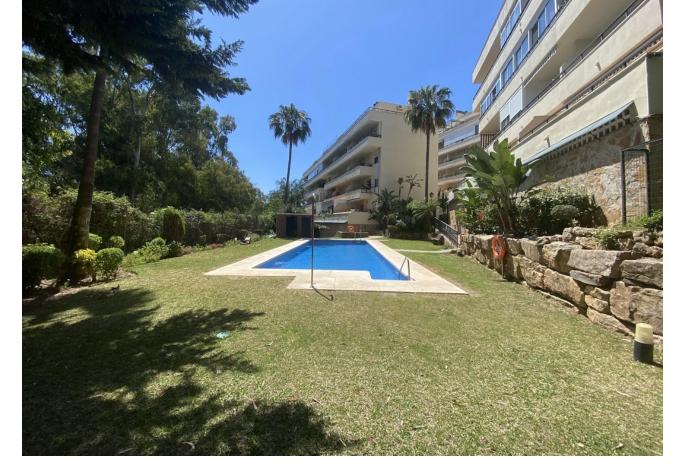

1

62 m2

Beautiful fully renovated apartment located in a residential area within walking distance to services and the beach in 10 minutes. The property has a fully furnished and equipped kitchen with granite countertops a living room with fireplace, and a splendid terrace. It has an underground garage and storage room, an outdoor communal pool, another heated indoor pool for winter, and a carefully maintained communal garden. With high potential for short—or long-term rentals (not for holidays), this property is a smart investment for permanent residents or for those looking for a holiday retreat. Apartment, Urbanization, Fitted Kitchen, Parking: Underground, Communal Pool, Garden: Community, Facing: East Views: Countryside, Mountains, Partial Sea Features: 24 hrs Security System, Automatic Entrance, Community Pool, Covered Terrace, Fireplace, Fitted Kitchen, Furnished, Good Rental Potential, Good Road Access, Heated Indoor Pool, Ideal Family Home, Immaculate Condition, Laundry room, Lift, Living room, Living room with dining area, Maintenance, Mature Garden, Pool, Popular Urbanisation, Possibility of extension, Restaurant, Safe, Storage room, Swimming Pool, Underground parking, Underground parking, Video entry system, Walking distance to shops

| Setting Close To Shops    | <b>Orientation</b> East           | <b>Condition</b> Excellent                 | Pool Communal Indoor      |
|---------------------------|-----------------------------------|--------------------------------------------|---------------------------|
| Climate Control Fireplace | <b>Views</b> Sea Mountain Country | Features Covered Terrace Lift Storage Room | Furniture Fully Furnished |
| Kitchen Fully Fitted      | Garden<br>Communal                | Security Entry Phone 24 Hour Security      | Parking  Underground      |