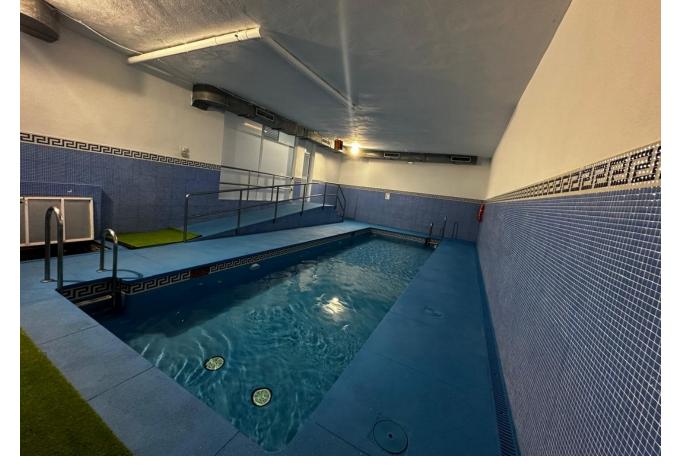

1

62 m2

Beautiful fully renovated apartment located in a residential area within walking distance to services and the beach in 10 minutes. The property has a fully furnished and equipped kitchen with granite countertops a living room with fireplace, and a splendid terrace. It has an underground garage and storage room, an outdoor communal pool, another heated indoor pool for winter, and a carefully maintained communal garden. With high potential for short—or long-term rentals (not for holidays), this property is a smart investment for permanent residents or for those looking for a holiday retreat. Apartment, Urbanization, Fitted Kitchen, Parking: Underground, Communal Pool, Garden: Community, Facing: East Views: Countryside, Mountains, Partial Sea Features: 24 hrs Security System, Automatic Entrance, Community Pool, Covered Terrace, Fireplace, Fitted Kitchen, Furnished, Good Rental Potential, Good Road Access, Heated Indoor Pool, Ideal Family Home, Immaculate Condition, Laundry room, Lift, Living room, Living room with dining area, Maintenance, Mature Garden, Pool, Popular Urbanisation, Possibility of extension, Restaurant, Safe, Storage room, Swimming Pool, Underground parking, Underground parking, Video entry system, Walking distance to shops