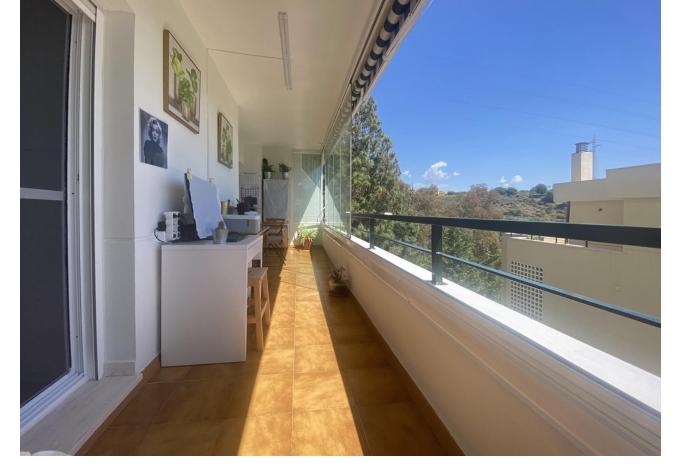

1

62 m2

Beautiful fully renovated apartment located in a residential area within walking distance to services and the beach in 10 minutes. The property has a fully furnished and equipped kitchen with granite countertops a living room with fireplace, and a splendid terrace. It has an underground garage and storage room, an outdoor communal pool, another heated indoor pool for winter, and a carefully maintained communal garden. With high potential for short—or long-term rentals (not for holidays), this property is a smart investment for permanent residents or for those looking for a holiday retreat. Apartment, Urbanization, Fitted Kitchen, Parking: Underground, Communal Pool, Garden: Community, Facing: East Views: Countryside, Mountains, Partial Sea Features: 24 hrs Security System, Automatic Entrance, Community Pool, Covered Terrace, Fireplace, Fitted Kitchen, Furnished, Good Rental Potential, Good Road Access, Heated Indoor Pool, Ideal Family Home, Immaculate Condition, Laundry room, Lift, Living room, Living room with dining area, Maintenance, Mature Garden, Pool, Popular Urbanisation, Possibility of extension, Restaurant, Safe, Storage room, Swimming Pool, Underground parking, Underground parking, Video entry system, Walking distance to shops

| Setting Close To Shops    | <b>Orientation</b> East           | <b>Condition</b> Excellent                 | Pool Communal Indoor      |
|---------------------------|-----------------------------------|--------------------------------------------|---------------------------|
| Climate Control Fireplace | <b>Views</b> Sea Mountain Country | Features Covered Terrace Lift Storage Room | Furniture Fully Furnished |
| Kitchen Fully Fitted      | Garden<br>Communal                | Security Entry Phone 24 Hour Security      | Parking  Underground      |