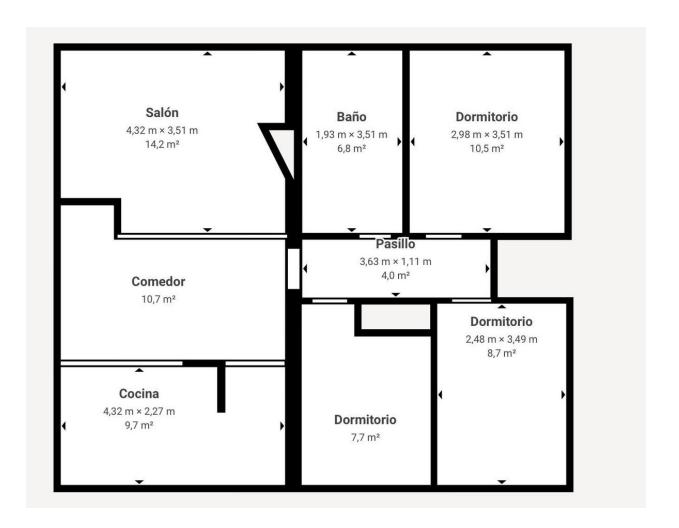

## Sales - House - Coín 349.00€

www.mibgroup.es +34 662 58 96 58 info@mibgroup.es

Ref.-ID: MIBGR4716328 Coín House

3

1.5

207 m2

3018 m<sup>2</sup>

Country house located 3km (an 8 minute car drive) north of the shopping center La Trocha in Coín. The property offers good road access. Most of the road is a hard surface except the last 200 meters which is a solid dirt track. The house (90m2) is distributed over one floor and comprises of 3 bedrooms, a bathroom, and an open plan kitchen/living room with fireplace. A large 'L' shaped terrace (60m2) wraps around the front and side of the property offering shade and stunning views towards the surrounding countryside. From this terrace you access the pool area, it's a large pool that has recently been completely retiled. The pool is surrounded by another large terrace offering plenty of space for sunbeds and outdoor furniture. Next to the pool is a WC and a summer kitchen/BBQ area. Under the house, on ground floor is a garage, although it is currently used for storage but also offers the possibility of being converted into a studio. This are water and electricity facilities. The plot is distributed over several terraces but is flat and fully fenced. It is planted with a variety of mature fruit trees. There is also a small storage room in the orchard that would be ideal for chickens. The property has mains electricity, town water and water from the irrigation channel. The house does require modernization but offers lots of potential. The Listing agent for itself and as agent for the vendor gives notice that: 1. These particulars are only a general outline for the guidance of intending purchasers and do not constitute in whole or in part an offer or a Contract. 2. Reasonable endeavours have been made to ensure that the information given in these particulars is materially correct, but any intending purchaser should satisfy themselves by inspection, searches, enquiries, and survey as to the correctness of each statement. 3. All statements in these particulars are made without responsibility on the part of Listing agent or the vendor. 4. No statement in these particulars is to be relied upon as a statement or representation of fact. 5. Neither Listing agent nor anyone in its employment or acting on its behalf has authority to make any representation or warranty in relation to this property. 6. Nothing in these particulars shall be deemed to be a statement that the property is in good repair or condition or otherwise nor that any services or facilities are in good working order. 7. Photographs may show only certain parts and aspects of the property at the time when the photographs were taken and you should rely on actual inspection. 8. No assumption should be made in respect of parts of the property not shown in photographs. 9. Any areas, measurements or distances are only approximate. 10. Any reference to alterations or use is not intended to be a statement that any necessary planning, building regulation, listed building or any other consent has been obtained. 11. Amounts quoted are exclusive of Tax if applicable.