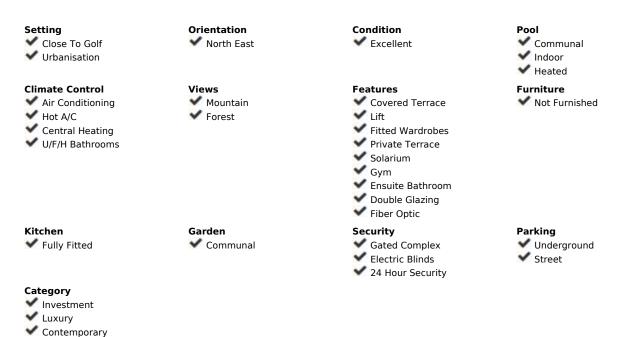

## Sales - Apartment - Cabopino 690.000€

www.mibgroup.es +34 662 58 96 58 info@mibgroup.es

Ref.-ID: MIBGR4716538 Cabopino Apartment

2

2

137 m<sup>2</sup>

Discover the charm of this 2-bedroom luxury apartment nestled in the coveted enclave of Artola, just a delightful 20-minute stroll from the beach. The main allure of this residence lies in its prime location in a luxury complex boasting a gym and indoor pool. As you step inside, a discreet laundry room to your right, provides ample shelf-space for linen and the washing machine and tumble dryer. The 2 bedrooms are all conveniently located ahead of you (one of which is ensuite), and the kitchen/dining area is immediately to your left, leading out to the spacious terrace. The apartment is equipped with an energy-efficient heat pump system that bestows hot or cold air according to your needs. Both bathrooms also have underfloor-heating. Easy access to the rooftop terrace, where you can enjoy the sun throughout the year. Parking is a breeze with not one but two dedicated spaces – an indoor space for your vehicle and an outdoor convenience for guests. This flat is nestled within a secure gated complex, granting you exclusive access to a cutting-edge gym for your fitness pursuits. Step into the outdoors to find a spacious pool area, perfect for unwinding in the Mediterranean sun. For those cooler days, retreat to the heated indoor pool. In the heart of Cabopino, this property encapsulates more than just luxury; it offers a coveted lifestyle. Elevate your living experience in Marbella today. Reach out to us for a viewing and seize the opportunity to call this home yours. Your dream life starts here!