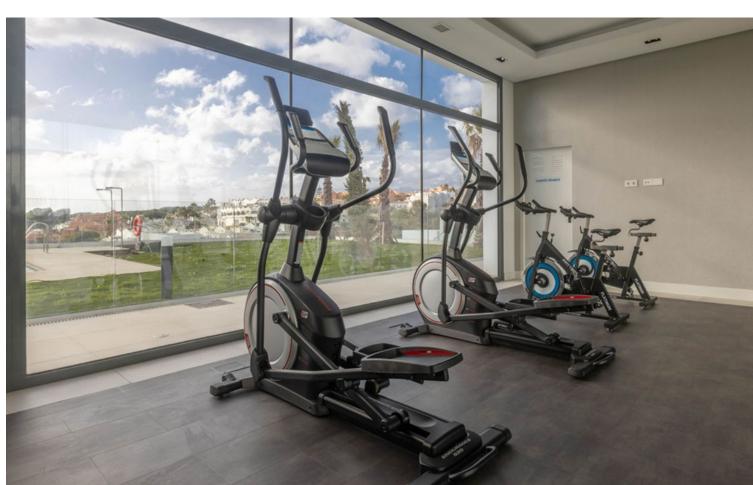

## Sales - Apartment - Cabopino 690.000€

www.mibgroup.es +34 662 58 96 58 info@mibgroup.es

Ref.-ID: MIBGR4716538 Cabopino Apartment

2

2

137 m<sup>2</sup>

Discover the charm of this 2-bedroom luxury apartment nestled in the coveted enclave of Artola, just a delightful 20-minute stroll from the beach. The main allure of this residence lies in its prime location in a luxury complex boasting a gym and indoor pool. As you step inside, a discreet laundry room to your right, provides ample shelf-space for linen and the washing machine and tumble dryer. The 2 bedrooms are all conveniently located ahead of you (one of which is ensuite), and the kitchen/dining area is immediately to your left, leading out to the spacious terrace. The apartment is equipped with an energy-efficient heat pump system that bestows hot or cold air according to your needs. Both bathrooms also have underfloor-heating. Easy access to the rooftop terrace, where you can enjoy the sun throughout the year. Parking is a breeze with not one but two dedicated spaces – an indoor space for your vehicle and an outdoor convenience for guests. This flat is nestled within a secure gated complex, granting you exclusive access to a cutting-edge gym for your fitness pursuits. Step into the outdoors to find a spacious pool area, perfect for unwinding in the Mediterranean sun. For those cooler days, retreat to the heated indoor pool. In the heart of Cabopino, this property encapsulates more than just luxury; it offers a coveted lifestyle. Elevate your living experience in Marbella today. Reach out to us for a viewing and seize the opportunity to call this home yours. Your dream life starts here!