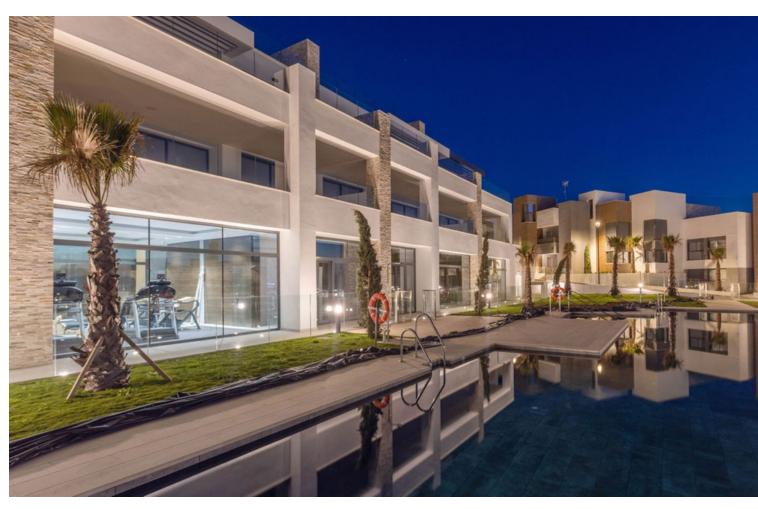

## Sales - Apartment - Cabopino 690.000€

www.mibgroup.es +34 662 58 96 58 info@mibgroup.es

Ref.-ID: MIBGR4716538 Cabopino Apartment

2

2

137 m<sup>2</sup>

Discover the charm of this 2-bedroom luxury apartment nestled in the coveted enclave of Artola, just a delightful 20-minute stroll from the beach. The main allure of this residence lies in its prime location in a luxury complex boasting a gym and indoor pool. As you step inside, a discreet laundry room to your right, provides ample shelf-space for linen and the washing machine and tumble dryer. The 2 bedrooms are all conveniently located ahead of you (one of which is ensuite), and the kitchen/dining area is immediately to your left, leading out to the spacious terrace. The apartment is equipped with an energy-efficient heat pump system that bestows hot or cold air according to your needs. Both bathrooms also have underfloor-heating. Easy access to the rooftop terrace, where you can enjoy the sun throughout the year. Parking is a breeze with not one but two dedicated spaces – an indoor space for your vehicle and an outdoor convenience for guests. This flat is nestled within a secure gated complex, granting you exclusive access to a cutting-edge gym for your fitness pursuits. Step into the outdoors to find a spacious pool area, perfect for unwinding in the Mediterranean sun. For those cooler days, retreat to the heated indoor pool. In the heart of Cabopino, this property encapsulates more than just luxury; it offers a coveted lifestyle. Elevate your living experience in Marbella today. Reach out to us for a viewing and seize the opportunity to call this home yours. Your dream life starts here!