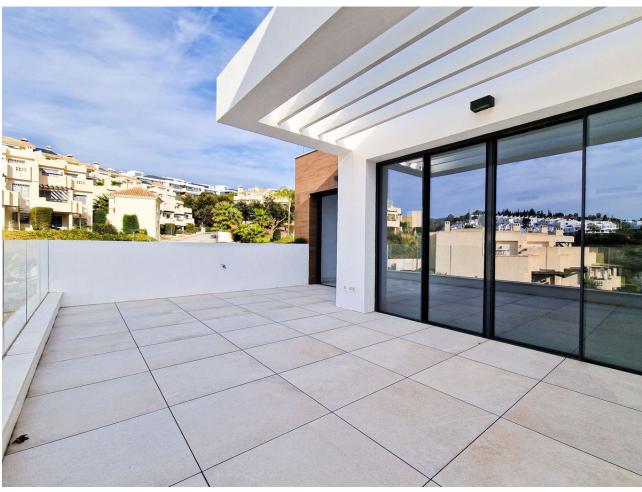

## Sales - Apartment - Cabopino 690.000€

www.mibgroup.es +34 662 58 96 58 info@mibgroup.es

Ref.-ID: MIBGR4716538 Cabopino Apartment

2

2

137 m<sup>2</sup>

Discover the charm of this 2-bedroom luxury apartment nestled in the coveted enclave of Artola, just a delightful 20-minute stroll from the beach. The main allure of this residence lies in its prime location in a luxury complex boasting a gym and indoor pool. As you step inside, a discreet laundry room to your right, provides ample shelf-space for linen and the washing machine and tumble dryer. The 2 bedrooms are all conveniently located ahead of you (one of which is ensuite), and the kitchen/dining area is immediately to your left, leading out to the spacious terrace. The apartment is equipped with an energy-efficient heat pump system that bestows hot or cold air according to your needs. Both bathrooms also have underfloor-heating. Easy access to the rooftop terrace, where you can enjoy the sun throughout the year. Parking is a breeze with not one but two dedicated spaces – an indoor space for your vehicle and an outdoor convenience for guests. This flat is nestled within a secure gated complex, granting you exclusive access to a cutting-edge gym for your fitness pursuits. Step into the outdoors to find a spacious pool area, perfect for unwinding in the Mediterranean sun. For those cooler days, retreat to the heated indoor pool. In the heart of Cabopino, this property encapsulates more than just luxury; it offers a coveted lifestyle. Elevate your living experience in Marbella today. Reach out to us for a viewing and seize the opportunity to call this home yours. Your dream life starts here!