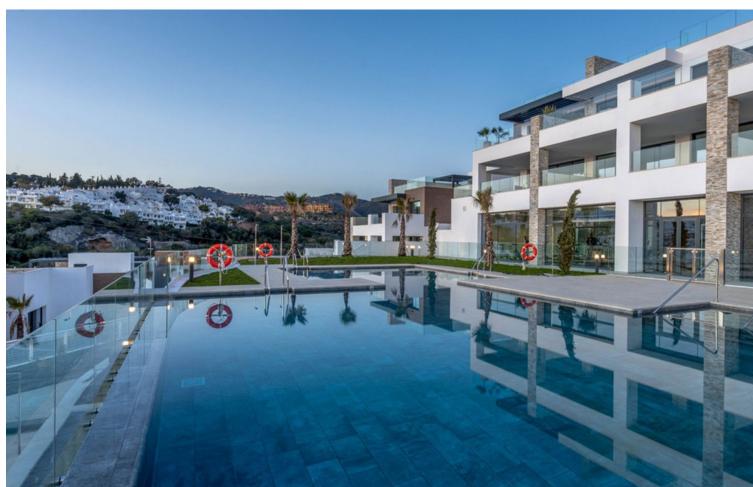

## Sales - Apartment - Cabopino 690.000€

www.mibgroup.es +34 662 58 96 58 info@mibgroup.es

Ref.-ID: MIBGR4716538 Cabopino Apartment

2

2

137 m<sup>2</sup>

Discover the charm of this 2-bedroom luxury apartment nestled in the coveted enclave of Artola, just a delightful 20-minute stroll from the beach. The main allure of this residence lies in its prime location in a luxury complex boasting a gym and indoor pool. As you step inside, a discreet laundry room to your right, provides ample shelf-space for linen and the washing machine and tumble dryer. The 2 bedrooms are all conveniently located ahead of you (one of which is ensuite), and the kitchen/dining area is immediately to your left, leading out to the spacious terrace. The apartment is equipped with an energy-efficient heat pump system that bestows hot or cold air according to your needs. Both bathrooms also have underfloor-heating. Easy access to the rooftop terrace, where you can enjoy the sun throughout the year. Parking is a breeze with not one but two dedicated spaces – an indoor space for your vehicle and an outdoor convenience for guests. This flat is nestled within a secure gated complex, granting you exclusive access to a cutting-edge gym for your fitness pursuits. Step into the outdoors to find a spacious pool area, perfect for unwinding in the Mediterranean sun. For those cooler days, retreat to the heated indoor pool. In the heart of Cabopino, this property encapsulates more than just luxury; it offers a coveted lifestyle. Elevate your living experience in Marbella today. Reach out to us for a viewing and seize the opportunity to call this home yours. Your dream life starts here!