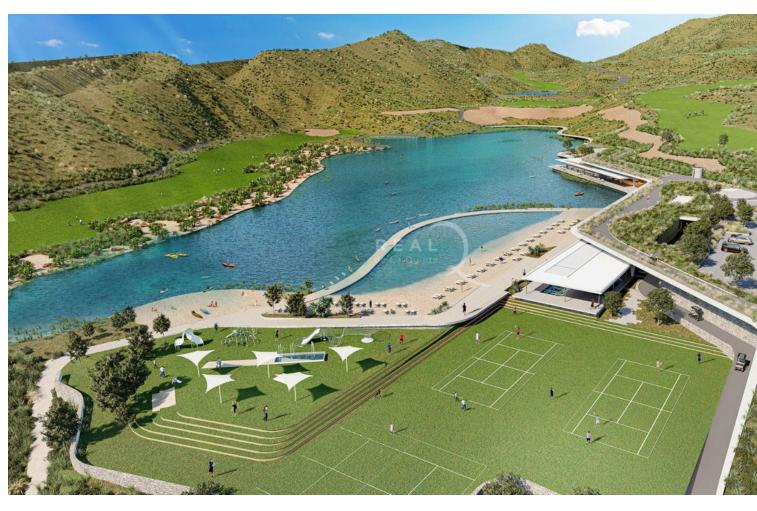

2

2

108 m<sup>2</sup>

The master bedroom and ensuite bathroom, both finished in a relaxing color palette, have a cozy private terrace. There is ample storage space with discreet built-in wardrobes. The guest bedroom and guest bathroom, situated along the hallway, are a nice addition to the convenient layout of this apartment. The finishings used for both interior and exterior include natural materials such as stone and wood. These materials are integrated in a modern context where cement, glass, and 21st-century technologies blend seamlessly with the design of the buildings and landscape. It is completely furnished with high-end furniture and accessories. The apartment boasts modern features, such as an intelligent home automation system, air conditioning, underfloor heating throughout, and automatic blinds. The apartment comes with two underground parking spaces and a separate storage room. Real de La Quinta is the first urban development project in Spain to be certified by BREEAM, the world's largest organization for sustainability assessment and certification in construction. Its contemporary design embraces the natural surroundings and takes full advantage of the privileged hillside position to offer excellent views over the green hills of the Sierra de Las Nieves, the emblematic La Concha mountain and the Mediterranean Sea. The communal areas include a well-maintained swimming pool with breathtaking panoramic sea views, a smaller swimming pool for children, and broad pathways adorned with typical Andalusian vegetation. The entrance to the urbanization has 24/7 security control for the peace of mind for all the residents. If you would like more information about modern apartment with panoramic sea views in Benahavís, the floor plans, or to arrange a personal viewing, please don't hesitate to contact us.