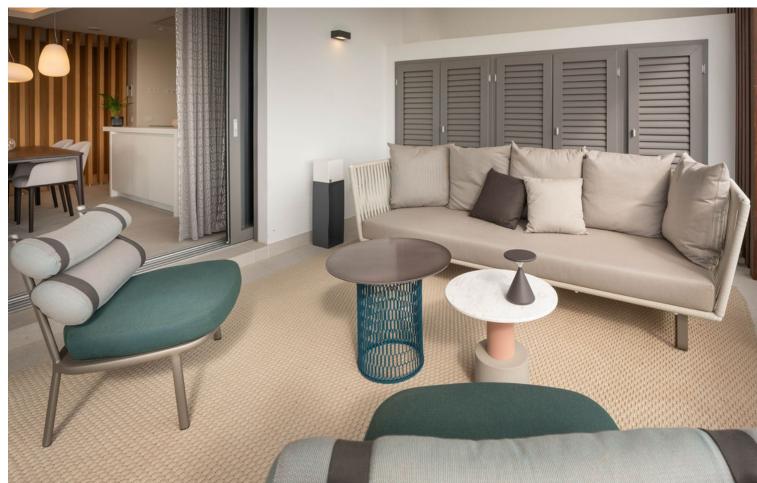

2

2

108 m<sup>2</sup>

The master bedroom and ensuite bathroom, both finished in a relaxing color palette, have a cozy private terrace. There is ample storage space with discreet built-in wardrobes. The guest bedroom and guest bathroom, situated along the hallway, are a nice addition to the convenient layout of this apartment. The finishings used for both interior and exterior include natural materials such as stone and wood. These materials are integrated in a modern context where cement, glass, and 21st-century technologies blend seamlessly with the design of the buildings and landscape. It is completely furnished with high-end furniture and accessories. The apartment boasts modern features, such as an intelligent home automation system, air conditioning, underfloor heating throughout, and automatic blinds. The apartment comes with two underground parking spaces and a separate storage room. Real de La Quinta is the first urban development project in Spain to be certified by BREEAM, the world's largest organization for sustainability assessment and certification in construction. Its contemporary design embraces the natural surroundings and takes full advantage of the privileged hillside position to offer excellent views over the green hills of the Sierra de Las Nieves, the emblematic La Concha mountain and the Mediterranean Sea. The communal areas include a well-maintained swimming pool with breathtaking panoramic sea views, a smaller swimming pool for children, and broad pathways adorned with typical Andalusian vegetation. The entrance to the urbanization has 24/7 security control for the peace of mind for all the residents. If you would like more information about modern apartment with panoramic sea views in Benahavís, the floor plans, or to arrange a personal viewing, please don't hesitate to contact us.