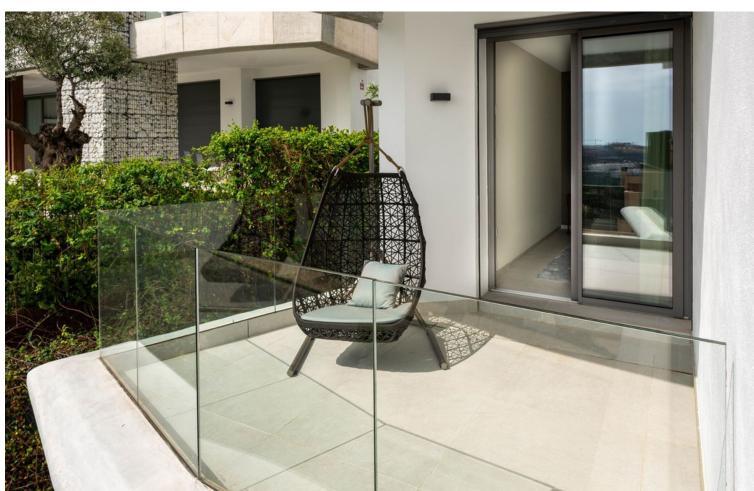

2

2

108 m<sup>2</sup>

The master bedroom and ensuite bathroom, both finished in a relaxing color palette, have a cozy private terrace. There is ample storage space with discreet built-in wardrobes. The guest bedroom and guest bathroom, situated along the hallway, are a nice addition to the convenient layout of this apartment. The finishings used for both interior and exterior include natural materials such as stone and wood. These materials are integrated in a modern context where cement, glass, and 21st-century technologies blend seamlessly with the design of the buildings and landscape. It is completely furnished with high-end furniture and accessories. The apartment boasts modern features, such as an intelligent home automation system, air conditioning, underfloor heating throughout, and automatic blinds. The apartment comes with two underground parking spaces and a separate storage room. Real de La Quinta is the first urban development project in Spain to be certified by BREEAM, the world's largest organization for sustainability assessment and certification in construction. Its contemporary design embraces the natural surroundings and takes full advantage of the privileged hillside position to offer excellent views over the green hills of the Sierra de Las Nieves, the emblematic La Concha mountain and the Mediterranean Sea. The communal areas include a well-maintained swimming pool with breathtaking panoramic sea views, a smaller swimming pool for children, and broad pathways adorned with typical Andalusian vegetation. The entrance to the urbanization has 24/7 security control for the peace of mind for all the residents. If you would like more information about modern apartment with panoramic sea views in Benahavís, the floor plans, or to arrange a personal viewing, please don't hesitate to contact us.