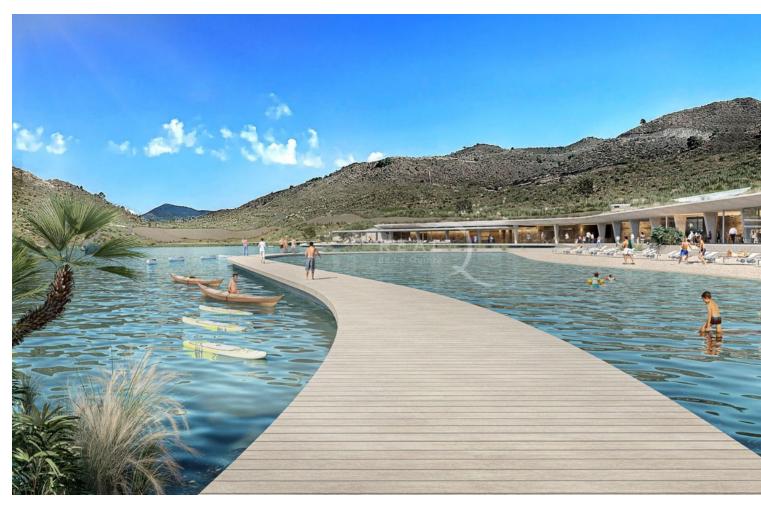

2

2

108 m<sup>2</sup>

The master bedroom and ensuite bathroom, both finished in a relaxing color palette, have a cozy private terrace. There is ample storage space with discreet built-in wardrobes. The guest bedroom and guest bathroom, situated along the hallway, are a nice addition to the convenient layout of this apartment. The finishings used for both interior and exterior include natural materials such as stone and wood. These materials are integrated in a modern context where cement, glass, and 21st-century technologies blend seamlessly with the design of the buildings and landscape. It is completely furnished with high-end furniture and accessories. The apartment boasts modern features, such as an intelligent home automation system, air conditioning, underfloor heating throughout, and automatic blinds. The apartment comes with two underground parking spaces and a separate storage room. Real de La Quinta is the first urban development project in Spain to be certified by BREEAM, the world's largest organization for sustainability assessment and certification in construction. Its contemporary design embraces the natural surroundings and takes full advantage of the privileged hillside position to offer excellent views over the green hills of the Sierra de Las Nieves, the emblematic La Concha mountain and the Mediterranean Sea. The communal areas include a well-maintained swimming pool with breathtaking panoramic sea views, a smaller swimming pool for children, and broad pathways adorned with typical Andalusian vegetation. The entrance to the urbanization has 24/7 security control for the peace of mind for all the residents. If you would like more information about modern apartment with panoramic sea views in Benahavís, the floor plans, or to arrange a personal viewing, please don't hesitate to contact us.