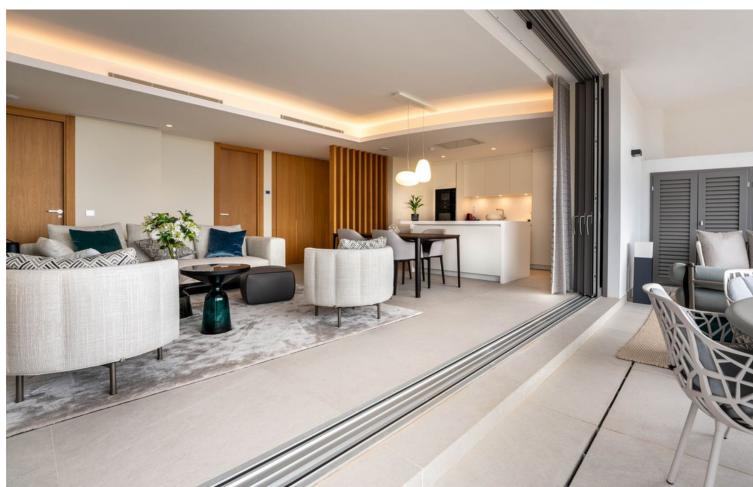

2

2

108 m<sup>2</sup>

The master bedroom and ensuite bathroom, both finished in a relaxing color palette, have a cozy private terrace. There is ample storage space with discreet built-in wardrobes. The guest bedroom and guest bathroom, situated along the hallway, are a nice addition to the convenient layout of this apartment. The finishings used for both interior and exterior include natural materials such as stone and wood. These materials are integrated in a modern context where cement, glass, and 21st-century technologies blend seamlessly with the design of the buildings and landscape. It is completely furnished with high-end furniture and accessories. The apartment boasts modern features, such as an intelligent home automation system, air conditioning, underfloor heating throughout, and automatic blinds. The apartment comes with two underground parking spaces and a separate storage room. Real de La Quinta is the first urban development project in Spain to be certified by BREEAM, the world's largest organization for sustainability assessment and certification in construction. Its contemporary design embraces the natural surroundings and takes full advantage of the privileged hillside position to offer excellent views over the green hills of the Sierra de Las Nieves, the emblematic La Concha mountain and the Mediterranean Sea. The communal areas include a well-maintained swimming pool with breathtaking panoramic sea views, a smaller swimming pool for children, and broad pathways adorned with typical Andalusian vegetation. The entrance to the urbanization has 24/7 security control for the peace of mind for all the residents. If you would like more information about modern apartment with panoramic sea views in Benahavís, the floor plans, or to arrange a personal viewing, please don't hesitate to contact us.