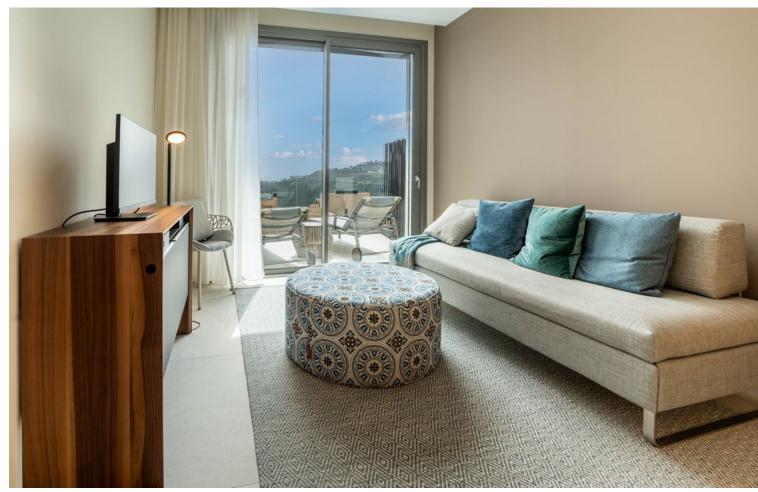

2

2

108 m<sup>2</sup>

The master bedroom and ensuite bathroom, both finished in a relaxing color palette, have a cozy private terrace. There is ample storage space with discreet built-in wardrobes. The guest bedroom and guest bathroom, situated along the hallway, are a nice addition to the convenient layout of this apartment. The finishings used for both interior and exterior include natural materials such as stone and wood. These materials are integrated in a modern context where cement, glass, and 21st-century technologies blend seamlessly with the design of the buildings and landscape. It is completely furnished with high-end furniture and accessories. The apartment boasts modern features, such as an intelligent home automation system, air conditioning, underfloor heating throughout, and automatic blinds. The apartment comes with two underground parking spaces and a separate storage room. Real de La Quinta is the first urban development project in Spain to be certified by BREEAM, the world's largest organization for sustainability assessment and certification in construction. Its contemporary design embraces the natural surroundings and takes full advantage of the privileged hillside position to offer excellent views over the green hills of the Sierra de Las Nieves, the emblematic La Concha mountain and the Mediterranean Sea. The communal areas include a well-maintained swimming pool with breathtaking panoramic sea views, a smaller swimming pool for children, and broad pathways adorned with typical Andalusian vegetation. The entrance to the urbanization has 24/7 security control for the peace of mind for all the residents. If you would like more information about modern apartment with panoramic sea views in Benahavís, the floor plans, or to arrange a personal viewing, please don't hesitate to contact us.