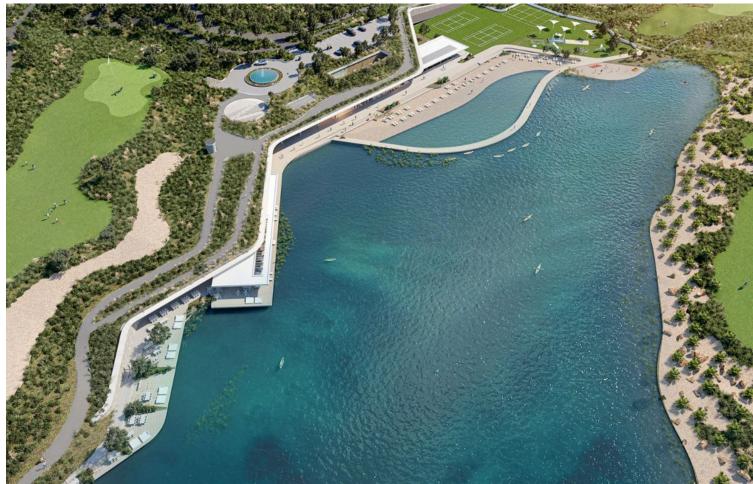

2

2

108 m<sup>2</sup>

The master bedroom and ensuite bathroom, both finished in a relaxing color palette, have a cozy private terrace. There is ample storage space with discreet built-in wardrobes. The guest bedroom and guest bathroom, situated along the hallway, are a nice addition to the convenient layout of this apartment. The finishings used for both interior and exterior include natural materials such as stone and wood. These materials are integrated in a modern context where cement, glass, and 21st-century technologies blend seamlessly with the design of the buildings and landscape. It is completely furnished with high-end furniture and accessories. The apartment boasts modern features, such as an intelligent home automation system, air conditioning, underfloor heating throughout, and automatic blinds. The apartment comes with two underground parking spaces and a separate storage room. Real de La Quinta is the first urban development project in Spain to be certified by BREEAM, the world's largest organization for sustainability assessment and certification in construction. Its contemporary design embraces the natural surroundings and takes full advantage of the privileged hillside position to offer excellent views over the green hills of the Sierra de Las Nieves, the emblematic La Concha mountain and the Mediterranean Sea. The communal areas include a well-maintained swimming pool with breathtaking panoramic sea views, a smaller swimming pool for children, and broad pathways adorned with typical Andalusian vegetation. The entrance to the urbanization has 24/7 security control for the peace of mind for all the residents. If you would like more information about modern apartment with panoramic sea views in Benahavís, the floor plans, or to arrange a personal viewing, please don't hesitate to contact us.