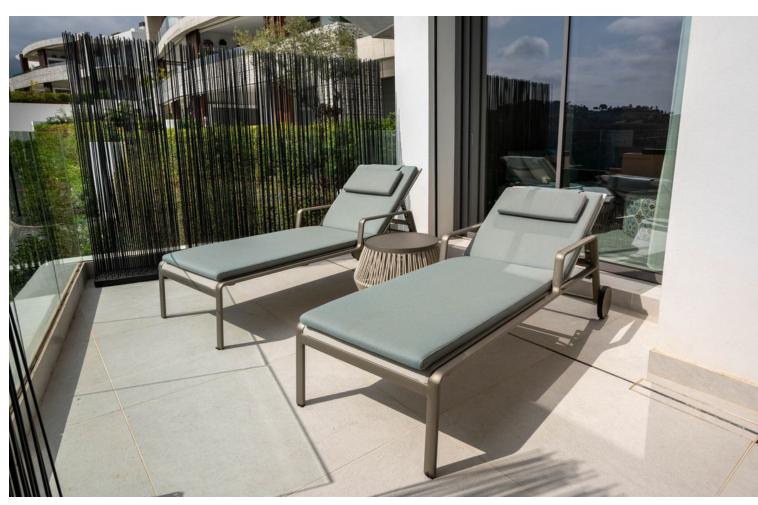

2

2

108 m<sup>2</sup>

The master bedroom and ensuite bathroom, both finished in a relaxing color palette, have a cozy private terrace. There is ample storage space with discreet built-in wardrobes. The guest bedroom and guest bathroom, situated along the hallway, are a nice addition to the convenient layout of this apartment. The finishings used for both interior and exterior include natural materials such as stone and wood. These materials are integrated in a modern context where cement, glass, and 21st-century technologies blend seamlessly with the design of the buildings and landscape. It is completely furnished with high-end furniture and accessories. The apartment boasts modern features, such as an intelligent home automation system, air conditioning, underfloor heating throughout, and automatic blinds. The apartment comes with two underground parking spaces and a separate storage room. Real de La Quinta is the first urban development project in Spain to be certified by BREEAM, the world's largest organization for sustainability assessment and certification in construction. Its contemporary design embraces the natural surroundings and takes full advantage of the privileged hillside position to offer excellent views over the green hills of the Sierra de Las Nieves, the emblematic La Concha mountain and the Mediterranean Sea. The communal areas include a well-maintained swimming pool with breathtaking panoramic sea views, a smaller swimming pool for children, and broad pathways adorned with typical Andalusian vegetation. The entrance to the urbanization has 24/7 security control for the peace of mind for all the residents. If you would like more information about modern apartment with panoramic sea views in Benahavís, the floor plans, or to arrange a personal viewing, please don't hesitate to contact us.