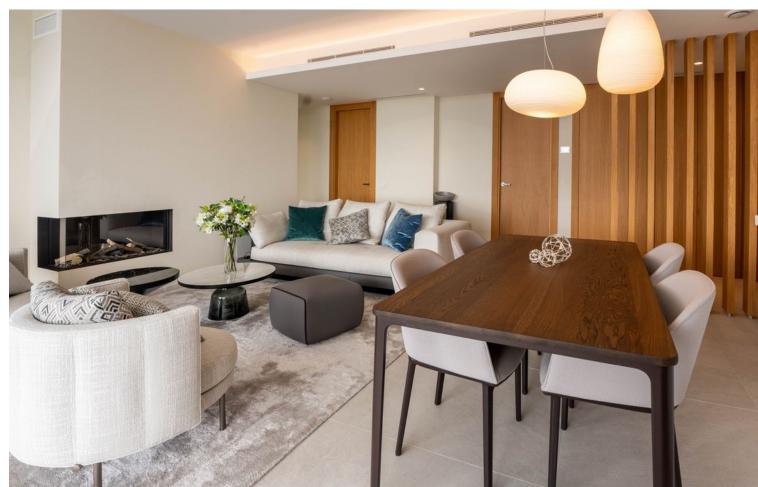

2

2

108 m<sup>2</sup>

The master bedroom and ensuite bathroom, both finished in a relaxing color palette, have a cozy private terrace. There is ample storage space with discreet built-in wardrobes. The guest bedroom and guest bathroom, situated along the hallway, are a nice addition to the convenient layout of this apartment. The finishings used for both interior and exterior include natural materials such as stone and wood. These materials are integrated in a modern context where cement, glass, and 21st-century technologies blend seamlessly with the design of the buildings and landscape. It is completely furnished with high-end furniture and accessories. The apartment boasts modern features, such as an intelligent home automation system, air conditioning, underfloor heating throughout, and automatic blinds. The apartment comes with two underground parking spaces and a separate storage room. Real de La Quinta is the first urban development project in Spain to be certified by BREEAM, the world's largest organization for sustainability assessment and certification in construction. Its contemporary design embraces the natural surroundings and takes full advantage of the privileged hillside position to offer excellent views over the green hills of the Sierra de Las Nieves, the emblematic La Concha mountain and the Mediterranean Sea. The communal areas include a well-maintained swimming pool with breathtaking panoramic sea views, a smaller swimming pool for children, and broad pathways adorned with typical Andalusian vegetation. The entrance to the urbanization has 24/7 security control for the peace of mind for all the residents. If you would like more information about modern apartment with panoramic sea views in Benahavís, the floor plans, or to arrange a personal viewing, please don't hesitate to contact us.