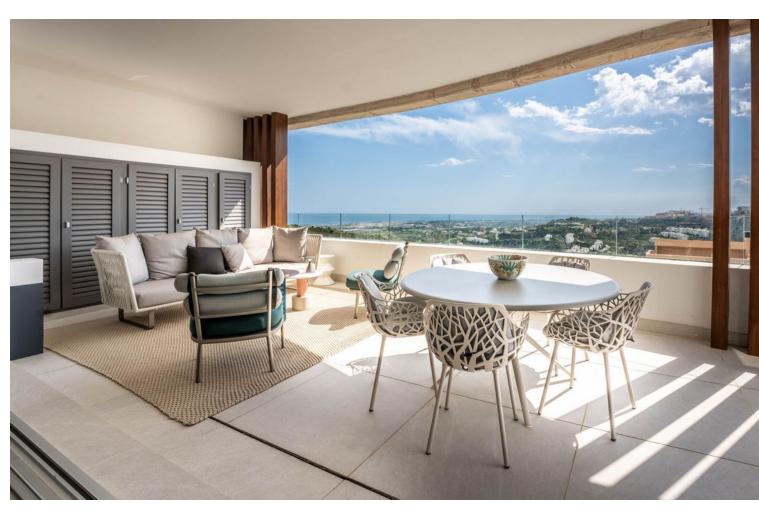

2

2

108 m<sup>2</sup>

The master bedroom and ensuite bathroom, both finished in a relaxing color palette, have a cozy private terrace. There is ample storage space with discreet built-in wardrobes. The guest bedroom and guest bathroom, situated along the hallway, are a nice addition to the convenient layout of this apartment. The finishings used for both interior and exterior include natural materials such as stone and wood. These materials are integrated in a modern context where cement, glass, and 21st-century technologies blend seamlessly with the design of the buildings and landscape. It is completely furnished with high-end furniture and accessories. The apartment boasts modern features, such as an intelligent home automation system, air conditioning, underfloor heating throughout, and automatic blinds. The apartment comes with two underground parking spaces and a separate storage room. Real de La Quinta is the first urban development project in Spain to be certified by BREEAM, the world's largest organization for sustainability assessment and certification in construction. Its contemporary design embraces the natural surroundings and takes full advantage of the privileged hillside position to offer excellent views over the green hills of the Sierra de Las Nieves, the emblematic La Concha mountain and the Mediterranean Sea. The communal areas include a well-maintained swimming pool with breathtaking panoramic sea views, a smaller swimming pool for children, and broad pathways adorned with typical Andalusian vegetation. The entrance to the urbanization has 24/7 security control for the peace of mind for all the residents. If you would like more information about modern apartment with panoramic sea views in Benahavís, the floor plans, or to arrange a personal viewing, please don't hesitate to contact us.