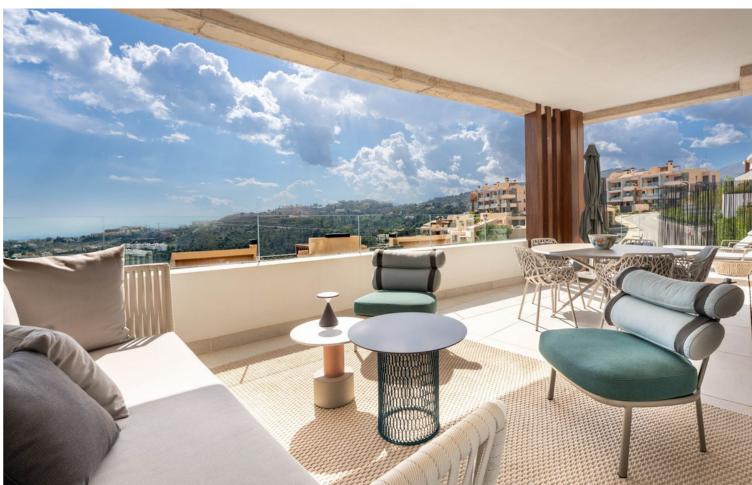

2

2

108 m<sup>2</sup>

The master bedroom and ensuite bathroom, both finished in a relaxing color palette, have a cozy private terrace. There is ample storage space with discreet built-in wardrobes. The guest bedroom and guest bathroom, situated along the hallway, are a nice addition to the convenient layout of this apartment. The finishings used for both interior and exterior include natural materials such as stone and wood. These materials are integrated in a modern context where cement, glass, and 21st-century technologies blend seamlessly with the design of the buildings and landscape. It is completely furnished with high-end furniture and accessories. The apartment boasts modern features, such as an intelligent home automation system, air conditioning, underfloor heating throughout, and automatic blinds. The apartment comes with two underground parking spaces and a separate storage room. Real de La Quinta is the first urban development project in Spain to be certified by BREEAM, the world's largest organization for sustainability assessment and certification in construction. Its contemporary design embraces the natural surroundings and takes full advantage of the privileged hillside position to offer excellent views over the green hills of the Sierra de Las Nieves, the emblematic La Concha mountain and the Mediterranean Sea. The communal areas include a well-maintained swimming pool with breathtaking panoramic sea views, a smaller swimming pool for children, and broad pathways adorned with typical Andalusian vegetation. The entrance to the urbanization has 24/7 security control for the peace of mind for all the residents. If you would like more information about modern apartment with panoramic sea views in Benahavís, the floor plans, or to arrange a personal viewing, please don't hesitate to contact us.