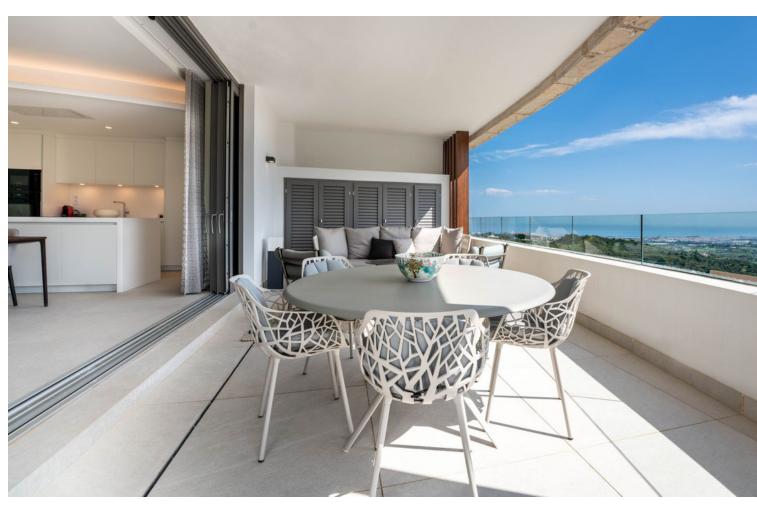

2

2

108 m<sup>2</sup>

The master bedroom and ensuite bathroom, both finished in a relaxing color palette, have a cozy private terrace. There is ample storage space with discreet built-in wardrobes. The guest bedroom and guest bathroom, situated along the hallway, are a nice addition to the convenient layout of this apartment. The finishings used for both interior and exterior include natural materials such as stone and wood. These materials are integrated in a modern context where cement, glass, and 21st-century technologies blend seamlessly with the design of the buildings and landscape. It is completely furnished with high-end furniture and accessories. The apartment boasts modern features, such as an intelligent home automation system, air conditioning, underfloor heating throughout, and automatic blinds. The apartment comes with two underground parking spaces and a separate storage room. Real de La Quinta is the first urban development project in Spain to be certified by BREEAM, the world's largest organization for sustainability assessment and certification in construction. Its contemporary design embraces the natural surroundings and takes full advantage of the privileged hillside position to offer excellent views over the green hills of the Sierra de Las Nieves, the emblematic La Concha mountain and the Mediterranean Sea. The communal areas include a well-maintained swimming pool with breathtaking panoramic sea views, a smaller swimming pool for children, and broad pathways adorned with typical Andalusian vegetation. The entrance to the urbanization has 24/7 security control for the peace of mind for all the residents. If you would like more information about modern apartment with panoramic sea views in Benahavís, the floor plans, or to arrange a personal viewing, please don't hesitate to contact us.