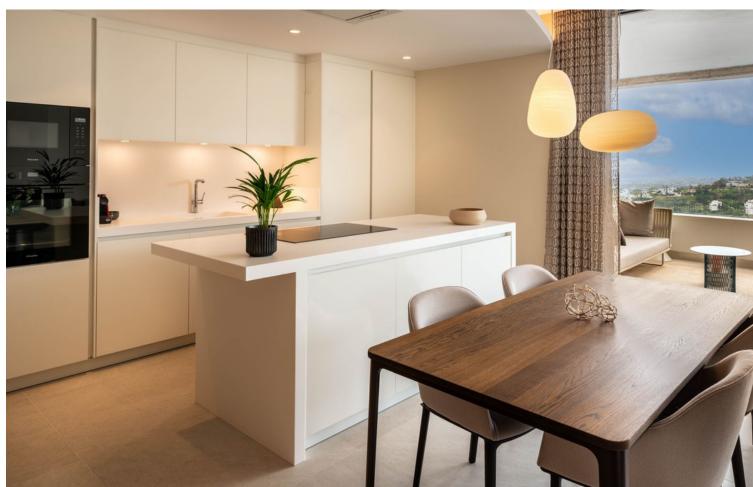

2

2

108 m<sup>2</sup>

The master bedroom and ensuite bathroom, both finished in a relaxing color palette, have a cozy private terrace. There is ample storage space with discreet built-in wardrobes. The guest bedroom and guest bathroom, situated along the hallway, are a nice addition to the convenient layout of this apartment. The finishings used for both interior and exterior include natural materials such as stone and wood. These materials are integrated in a modern context where cement, glass, and 21st-century technologies blend seamlessly with the design of the buildings and landscape. It is completely furnished with high-end furniture and accessories. The apartment boasts modern features, such as an intelligent home automation system, air conditioning, underfloor heating throughout, and automatic blinds. The apartment comes with two underground parking spaces and a separate storage room. Real de La Quinta is the first urban development project in Spain to be certified by BREEAM, the world's largest organization for sustainability assessment and certification in construction. Its contemporary design embraces the natural surroundings and takes full advantage of the privileged hillside position to offer excellent views over the green hills of the Sierra de Las Nieves, the emblematic La Concha mountain and the Mediterranean Sea. The communal areas include a well-maintained swimming pool with breathtaking panoramic sea views, a smaller swimming pool for children, and broad pathways adorned with typical Andalusian vegetation. The entrance to the urbanization has 24/7 security control for the peace of mind for all the residents. If you would like more information about modern apartment with panoramic sea views in Benahavís, the floor plans, or to arrange a personal viewing, please don't hesitate to contact us.