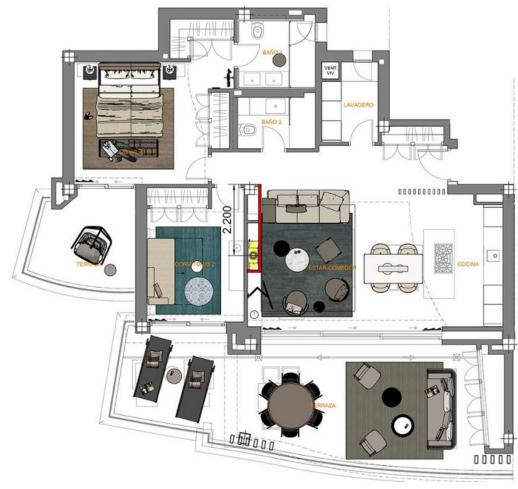

2

2

108 m<sup>2</sup>

The master bedroom and ensuite bathroom, both finished in a relaxing color palette, have a cozy private terrace. There is ample storage space with discreet built-in wardrobes. The guest bedroom and guest bathroom, situated along the hallway, are a nice addition to the convenient layout of this apartment. The finishings used for both interior and exterior include natural materials such as stone and wood. These materials are integrated in a modern context where cement, glass, and 21st-century technologies blend seamlessly with the design of the buildings and landscape. It is completely furnished with high-end furniture and accessories. The apartment boasts modern features, such as an intelligent home automation system, air conditioning, underfloor heating throughout, and automatic blinds. The apartment comes with two underground parking spaces and a separate storage room. Real de La Quinta is the first urban development project in Spain to be certified by BREEAM, the world's largest organization for sustainability assessment and certification in construction. Its contemporary design embraces the natural surroundings and takes full advantage of the privileged hillside position to offer excellent views over the green hills of the Sierra de Las Nieves, the emblematic La Concha mountain and the Mediterranean Sea. The communal areas include a well-maintained swimming pool with breathtaking panoramic sea views, a smaller swimming pool for children, and broad pathways adorned with typical Andalusian vegetation. The entrance to the urbanization has 24/7 security control for the peace of mind for all the residents. If you would like more information about modern apartment with panoramic sea views in Benahavís, the floor plans, or to arrange a personal viewing, please don't hesitate to contact us.