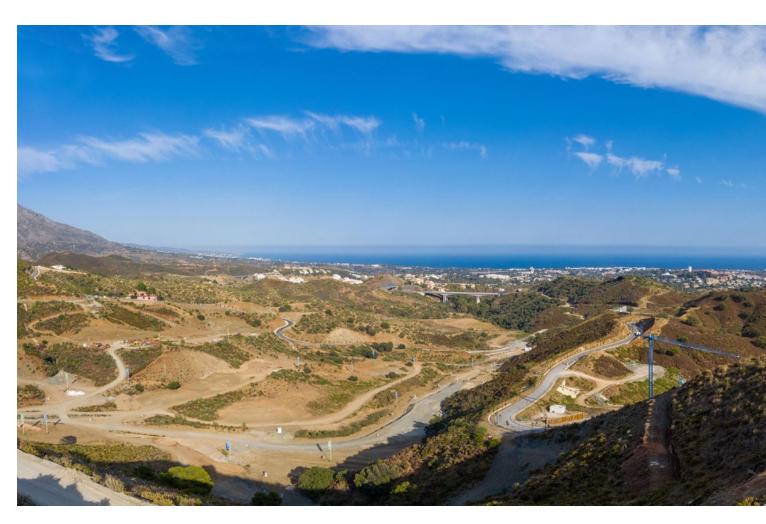

2

2

108 m<sup>2</sup>

The master bedroom and ensuite bathroom, both finished in a relaxing color palette, have a cozy private terrace. There is ample storage space with discreet built-in wardrobes. The guest bedroom and guest bathroom, situated along the hallway, are a nice addition to the convenient layout of this apartment. The finishings used for both interior and exterior include natural materials such as stone and wood. These materials are integrated in a modern context where cement, glass, and 21st-century technologies blend seamlessly with the design of the buildings and landscape. It is completely furnished with high-end furniture and accessories. The apartment boasts modern features, such as an intelligent home automation system, air conditioning, underfloor heating throughout, and automatic blinds. The apartment comes with two underground parking spaces and a separate storage room. Real de La Quinta is the first urban development project in Spain to be certified by BREEAM, the world's largest organization for sustainability assessment and certification in construction. Its contemporary design embraces the natural surroundings and takes full advantage of the privileged hillside position to offer excellent views over the green hills of the Sierra de Las Nieves, the emblematic La Concha mountain and the Mediterranean Sea. The communal areas include a well-maintained swimming pool with breathtaking panoramic sea views, a smaller swimming pool for children, and broad pathways adorned with typical Andalusian vegetation. The entrance to the urbanization has 24/7 security control for the peace of mind for all the residents. If you would like more information about modern apartment with panoramic sea views in Benahavís, the floor plans, or to arrange a personal viewing, please don't hesitate to contact us.