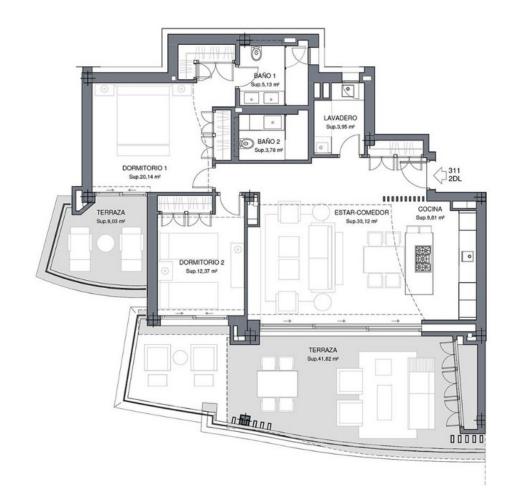

2

2

108 m<sup>2</sup>

The master bedroom and ensuite bathroom, both finished in a relaxing color palette, have a cozy private terrace. There is ample storage space with discreet built-in wardrobes. The guest bedroom and guest bathroom, situated along the hallway, are a nice addition to the convenient layout of this apartment. The finishings used for both interior and exterior include natural materials such as stone and wood. These materials are integrated in a modern context where cement, glass, and 21st-century technologies blend seamlessly with the design of the buildings and landscape. It is completely furnished with high-end furniture and accessories. The apartment boasts modern features, such as an intelligent home automation system, air conditioning, underfloor heating throughout, and automatic blinds. The apartment comes with two underground parking spaces and a separate storage room. Real de La Quinta is the first urban development project in Spain to be certified by BREEAM, the world's largest organization for sustainability assessment and certification in construction. Its contemporary design embraces the natural surroundings and takes full advantage of the privileged hillside position to offer excellent views over the green hills of the Sierra de Las Nieves, the emblematic La Concha mountain and the Mediterranean Sea. The communal areas include a well-maintained swimming pool with breathtaking panoramic sea views, a smaller swimming pool for children, and broad pathways adorned with typical Andalusian vegetation. The entrance to the urbanization has 24/7 security control for the peace of mind for all the residents. If you would like more information about modern apartment with panoramic sea views in Benahavís, the floor plans, or to arrange a personal viewing, please don't hesitate to contact us.