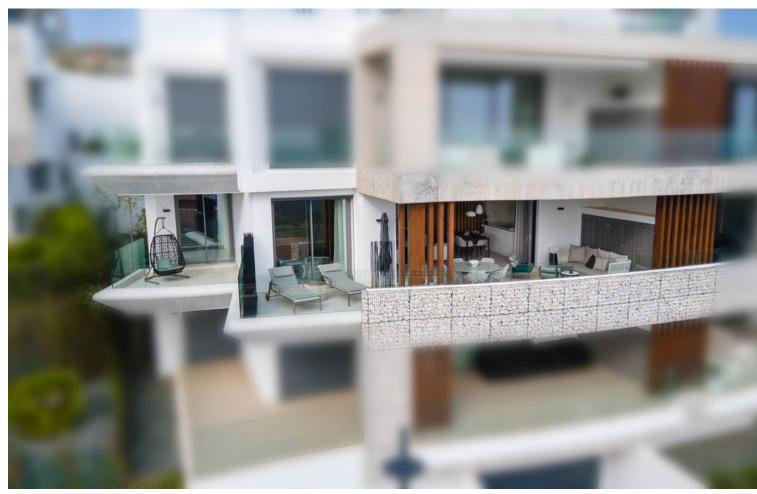

2

2

108 m<sup>2</sup>

The master bedroom and ensuite bathroom, both finished in a relaxing color palette, have a cozy private terrace. There is ample storage space with discreet built-in wardrobes. The guest bedroom and guest bathroom, situated along the hallway, are a nice addition to the convenient layout of this apartment. The finishings used for both interior and exterior include natural materials such as stone and wood. These materials are integrated in a modern context where cement, glass, and 21st-century technologies blend seamlessly with the design of the buildings and landscape. It is completely furnished with high-end furniture and accessories. The apartment boasts modern features, such as an intelligent home automation system, air conditioning, underfloor heating throughout, and automatic blinds. The apartment comes with two underground parking spaces and a separate storage room. Real de La Quinta is the first urban development project in Spain to be certified by BREEAM, the world's largest organization for sustainability assessment and certification in construction. Its contemporary design embraces the natural surroundings and takes full advantage of the privileged hillside position to offer excellent views over the green hills of the Sierra de Las Nieves, the emblematic La Concha mountain and the Mediterranean Sea. The communal areas include a well-maintained swimming pool with breathtaking panoramic sea views, a smaller swimming pool for children, and broad pathways adorned with typical Andalusian vegetation. The entrance to the urbanization has 24/7 security control for the peace of mind for all the residents. If you would like more information about modern apartment with panoramic sea views in Benahavís, the floor plans, or to arrange a personal viewing, please don't hesitate to contact us.