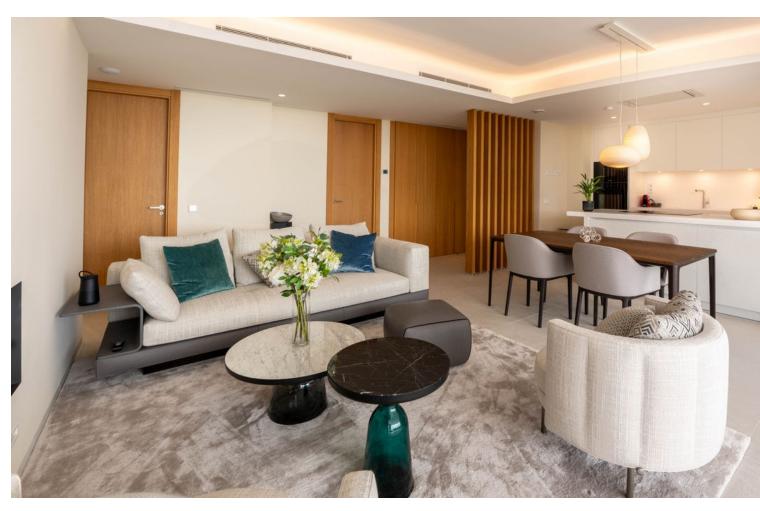

2

2

108 m<sup>2</sup>

The master bedroom and ensuite bathroom, both finished in a relaxing color palette, have a cozy private terrace. There is ample storage space with discreet built-in wardrobes. The guest bedroom and guest bathroom, situated along the hallway, are a nice addition to the convenient layout of this apartment. The finishings used for both interior and exterior include natural materials such as stone and wood. These materials are integrated in a modern context where cement, glass, and 21st-century technologies blend seamlessly with the design of the buildings and landscape. It is completely furnished with high-end furniture and accessories. The apartment boasts modern features, such as an intelligent home automation system, air conditioning, underfloor heating throughout, and automatic blinds. The apartment comes with two underground parking spaces and a separate storage room. Real de La Quinta is the first urban development project in Spain to be certified by BREEAM, the world's largest organization for sustainability assessment and certification in construction. Its contemporary design embraces the natural surroundings and takes full advantage of the privileged hillside position to offer excellent views over the green hills of the Sierra de Las Nieves, the emblematic La Concha mountain and the Mediterranean Sea. The communal areas include a well-maintained swimming pool with breathtaking panoramic sea views, a smaller swimming pool for children, and broad pathways adorned with typical Andalusian vegetation. The entrance to the urbanization has 24/7 security control for the peace of mind for all the residents. If you would like more information about modern apartment with panoramic sea views in Benahavís, the floor plans, or to arrange a personal viewing, please don't hesitate to contact us.