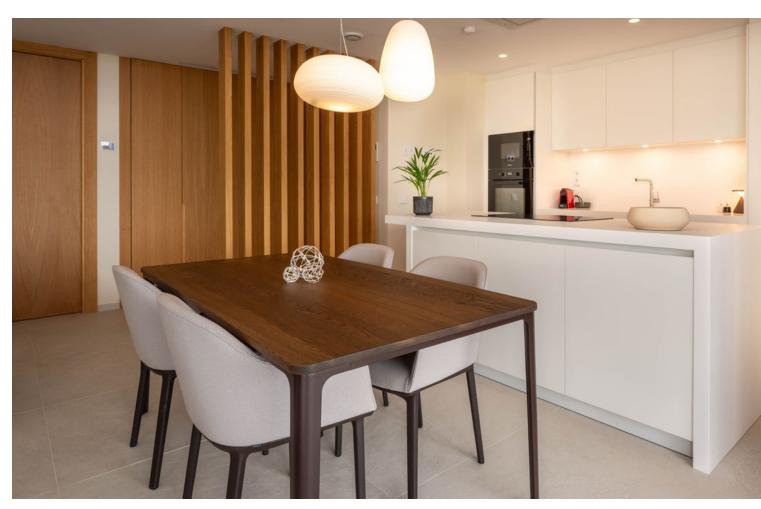

2

2

108 m<sup>2</sup>

The master bedroom and ensuite bathroom, both finished in a relaxing color palette, have a cozy private terrace. There is ample storage space with discreet built-in wardrobes. The guest bedroom and guest bathroom, situated along the hallway, are a nice addition to the convenient layout of this apartment. The finishings used for both interior and exterior include natural materials such as stone and wood. These materials are integrated in a modern context where cement, glass, and 21st-century technologies blend seamlessly with the design of the buildings and landscape. It is completely furnished with high-end furniture and accessories. The apartment boasts modern features, such as an intelligent home automation system, air conditioning, underfloor heating throughout, and automatic blinds. The apartment comes with two underground parking spaces and a separate storage room. Real de La Quinta is the first urban development project in Spain to be certified by BREEAM, the world's largest organization for sustainability assessment and certification in construction. Its contemporary design embraces the natural surroundings and takes full advantage of the privileged hillside position to offer excellent views over the green hills of the Sierra de Las Nieves, the emblematic La Concha mountain and the Mediterranean Sea. The communal areas include a well-maintained swimming pool with breathtaking panoramic sea views, a smaller swimming pool for children, and broad pathways adorned with typical Andalusian vegetation. The entrance to the urbanization has 24/7 security control for the peace of mind for all the residents. If you would like more information about modern apartment with panoramic sea views in Benahavís, the floor plans, or to arrange a personal viewing, please don't hesitate to contact us.