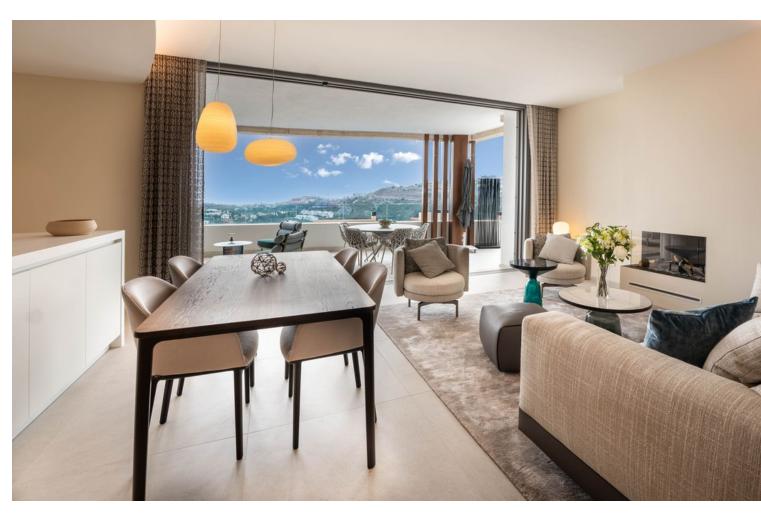

2

2

108 m<sup>2</sup>

The master bedroom and ensuite bathroom, both finished in a relaxing color palette, have a cozy private terrace. There is ample storage space with discreet built-in wardrobes. The guest bedroom and guest bathroom, situated along the hallway, are a nice addition to the convenient layout of this apartment. The finishings used for both interior and exterior include natural materials such as stone and wood. These materials are integrated in a modern context where cement, glass, and 21st-century technologies blend seamlessly with the design of the buildings and landscape. It is completely furnished with high-end furniture and accessories. The apartment boasts modern features, such as an intelligent home automation system, air conditioning, underfloor heating throughout, and automatic blinds. The apartment comes with two underground parking spaces and a separate storage room. Real de La Quinta is the first urban development project in Spain to be certified by BREEAM, the world's largest organization for sustainability assessment and certification in construction. Its contemporary design embraces the natural surroundings and takes full advantage of the privileged hillside position to offer excellent views over the green hills of the Sierra de Las Nieves, the emblematic La Concha mountain and the Mediterranean Sea. The communal areas include a well-maintained swimming pool with breathtaking panoramic sea views, a smaller swimming pool for children, and broad pathways adorned with typical Andalusian vegetation. The entrance to the urbanization has 24/7 security control for the peace of mind for all the residents. If you would like more information about modern apartment with panoramic sea views in Benahavís, the floor plans, or to arrange a personal viewing, please don't hesitate to contact us.