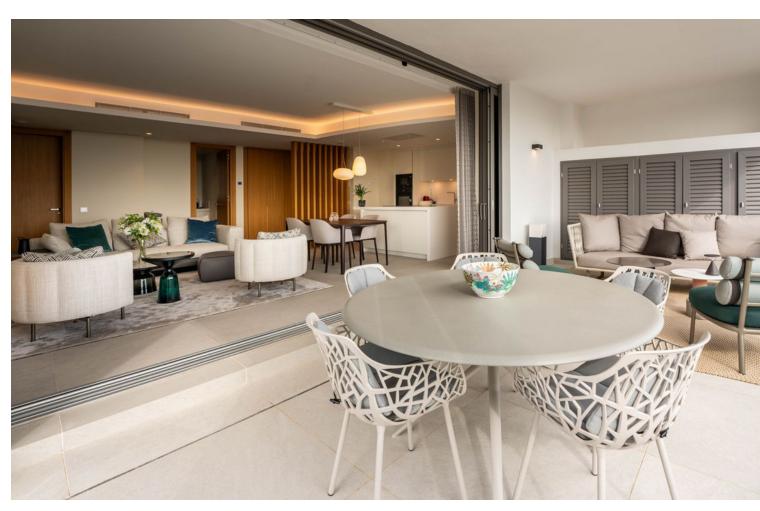

2

2

108 m<sup>2</sup>

The master bedroom and ensuite bathroom, both finished in a relaxing color palette, have a cozy private terrace. There is ample storage space with discreet built-in wardrobes. The guest bedroom and guest bathroom, situated along the hallway, are a nice addition to the convenient layout of this apartment. The finishings used for both interior and exterior include natural materials such as stone and wood. These materials are integrated in a modern context where cement, glass, and 21st-century technologies blend seamlessly with the design of the buildings and landscape. It is completely furnished with high-end furniture and accessories. The apartment boasts modern features, such as an intelligent home automation system, air conditioning, underfloor heating throughout, and automatic blinds. The apartment comes with two underground parking spaces and a separate storage room. Real de La Quinta is the first urban development project in Spain to be certified by BREEAM, the world's largest organization for sustainability assessment and certification in construction. Its contemporary design embraces the natural surroundings and takes full advantage of the privileged hillside position to offer excellent views over the green hills of the Sierra de Las Nieves, the emblematic La Concha mountain and the Mediterranean Sea. The communal areas include a well-maintained swimming pool with breathtaking panoramic sea views, a smaller swimming pool for children, and broad pathways adorned with typical Andalusian vegetation. The entrance to the urbanization has 24/7 security control for the peace of mind for all the residents. If you would like more information about modern apartment with panoramic sea views in Benahavís, the floor plans, or to arrange a personal viewing, please don't hesitate to contact us.