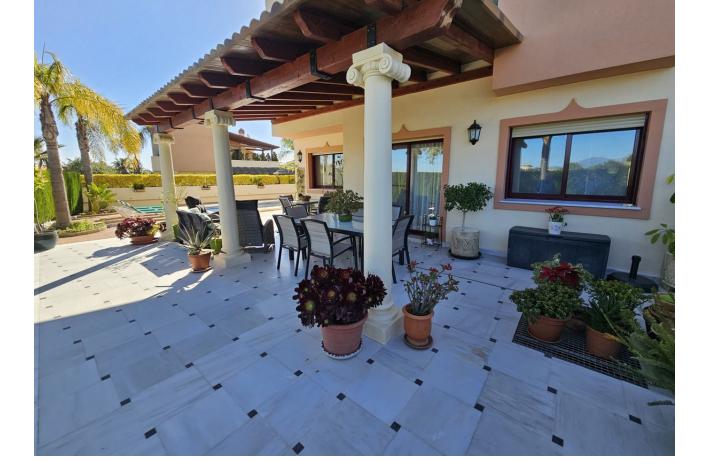

Exquisite Semi-Detached Residence in the Prestigious Los Nebrales Community Discover unparalleled luxury within the esteemed Los Nebrales community, where this magnificent semi-detached residence stands as a testament to modern refinement intertwined with rustic allure. Just a swift 7-minute drive from vibrant Spanish towns like Coin and Alhaurin el Grande, this home promises a lifestyle of opulence and sophistication. Crafted with meticulous attention to detail and adorned with premium materials, this home exudes enduring quality and timeless elegance. Boasting four bedrooms and three impeccably appointed bathrooms, including a sumptuous ensuite, the residence offers ample space for both comfortable living and stylish entertaining. The luminous and expansive living room seamlessly flows into the fully equipped kitchen, which opens onto the inviting pool area—an idyllic retreat surrounded by sprawling outdoor spaces, perfect for leisurely relaxation and alfresco gatherings. Numerous terraces on each level provide captivating views and delightful opportunities to bask in the Mediterranean ambiance. There is also a garage space for the car and a utility room on this level. Luxurious amenities including comprehensive air conditioning, electric blinds, central heating, and exquisite marble flooring enrich the living experience, while communal features such as meticulously landscaped gardens, a communal pool, and a clubhouse foster a sense of community and leisure. With its prime location just 30 minutes from Malaga airport and convenient access to essential amenities, this residence epitomizes the epitome of luxurious living in Los Nebrales.