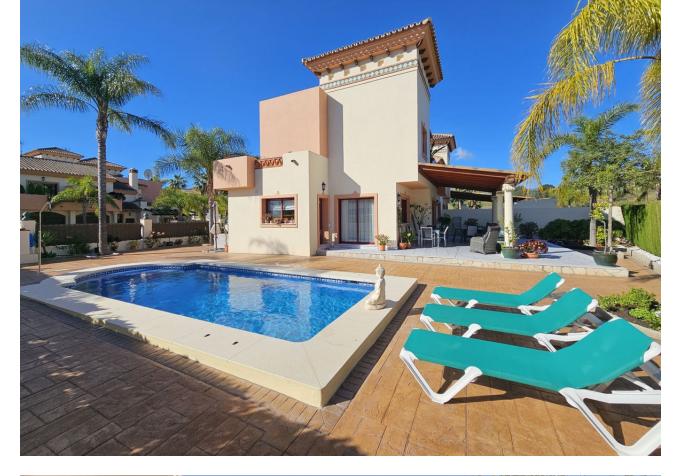

Exquisite Semi-Detached Residence in the Prestigious Los Nebrales Community Discover unparalleled luxury within the esteemed Los Nebrales community, where this magnificent semi-detached residence stands as a testament to modern refinement intertwined with rustic allure. Just a swift 7-minute drive from vibrant Spanish towns like Coin and Alhaurin el Grande, this home promises a lifestyle of opulence and sophistication. Crafted with meticulous attention to detail and adorned with premium materials, this home exudes enduring quality and timeless elegance. Boasting four bedrooms and three impeccably appointed bathrooms, including a sumptuous ensuite, the residence offers ample space for both comfortable living and stylish entertaining. The luminous and expansive living room seamlessly flows into the fully equipped kitchen, which opens onto the inviting pool area—an idyllic retreat surrounded by sprawling outdoor spaces, perfect for leisurely relaxation and alfresco gatherings. Numerous terraces on each level provide captivating views and delightful opportunities to bask in the Mediterranean ambiance. There is also a garage space for the car and a utility room on this level. Luxurious amenities including comprehensive air conditioning, electric blinds, central heating, and exquisite marble flooring enrich the living experience, while communal features such as meticulously landscaped gardens, a communal pool, and a clubhouse foster a sense of community and leisure. With its prime location just 30 minutes from Malaga airport and convenient access to essential amenities, this residence epitomizes the epitome of luxurious living in Los Nebrales.