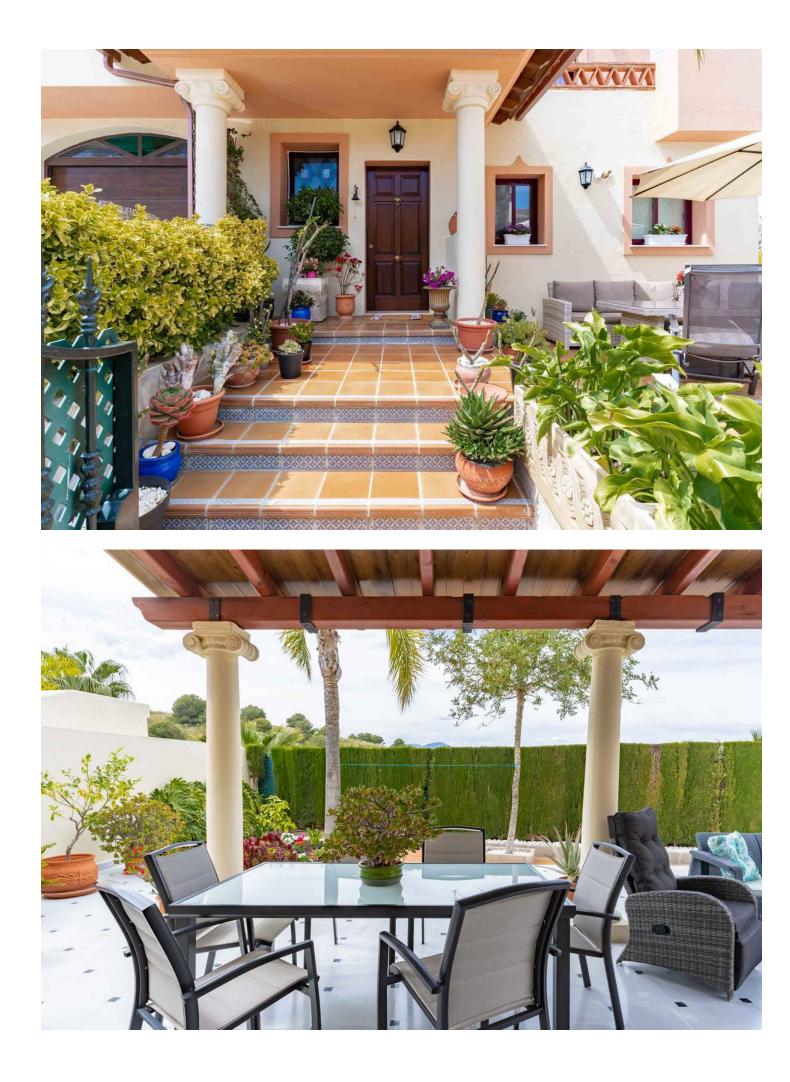

Exquisite Semi-Detached Residence in the Prestigious Los Nebrales Community Discover unparalleled luxury within the esteemed Los Nebrales community, where this magnificent semi-detached residence stands as a testament to modern refinement intertwined with rustic allure. Just a swift 7-minute drive from vibrant Spanish towns like Coin and Alhaurin el Grande, this home promises a lifestyle of opulence and sophistication. Crafted with meticulous attention to detail and adorned with premium materials, this home exudes enduring quality and timeless elegance. Boasting four bedrooms and three impeccably appointed bathrooms, including a sumptuous ensuite, the residence offers ample space for both comfortable living and stylish entertaining. The luminous and expansive living room seamlessly flows into the fully equipped kitchen, which opens onto the inviting pool area—an idyllic retreat surrounded by sprawling outdoor spaces, perfect for leisurely relaxation and alfresco gatherings. Numerous terraces on each level provide captivating views and delightful opportunities to bask in the Mediterranean ambiance. There is also a garage space for the car and a utility room on this level. Luxurious amenities including comprehensive air conditioning, electric blinds, central heating, and exquisite marble flooring enrich the living experience, while communal features such as meticulously landscaped gardens, a communal pool, and a clubhouse foster a sense of community and leisure. With its prime location just 30 minutes from Malaga airport and convenient access to essential amenities, this residence epitomizes the epitome of luxurious living in Los Nebrales.