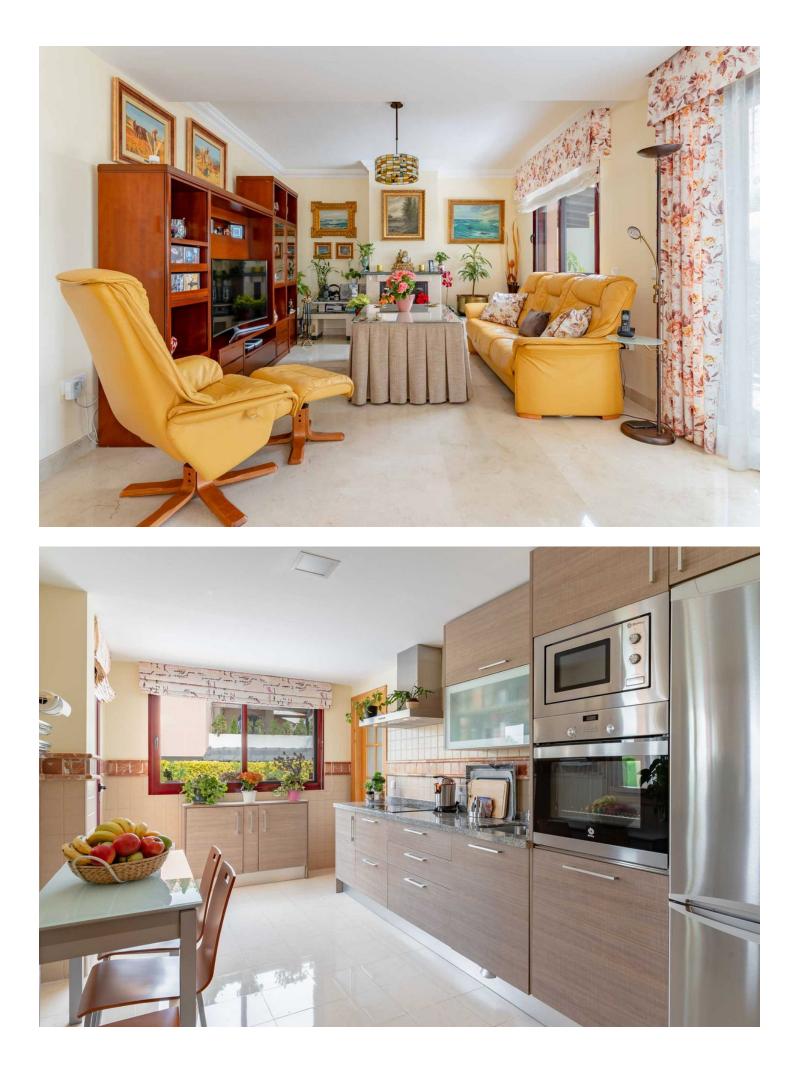

Exquisite Semi-Detached Residence in the Prestigious Los Nebrales Community Discover unparalleled luxury within the esteemed Los Nebrales community, where this magnificent semi-detached residence stands as a testament to modern refinement intertwined with rustic allure. Just a swift 7-minute drive from vibrant Spanish towns like Coin and Alhaurin el Grande, this home promises a lifestyle of opulence and sophistication. Crafted with meticulous attention to detail and adorned with premium materials, this home exudes enduring quality and timeless elegance. Boasting four bedrooms and three impeccably appointed bathrooms, including a sumptuous ensuite, the residence offers ample space for both comfortable living and stylish entertaining. The luminous and expansive living room seamlessly flows into the fully equipped kitchen, which opens onto the inviting pool area—an idyllic retreat surrounded by sprawling outdoor spaces, perfect for leisurely relaxation and alfresco gatherings. Numerous terraces on each level provide captivating views and delightful opportunities to bask in the Mediterranean ambiance. There is also a garage space for the car and a utility room on this level. Luxurious amenities including comprehensive air conditioning, electric blinds, central heating, and exquisite marble flooring enrich the living experience, while communal features such as meticulously landscaped gardens, a communal pool, and a clubhouse foster a sense of community and leisure. With its prime location just 30 minutes from Malaga airport and convenient access to essential amenities, this residence epitomizes the epitome of luxurious living in Los Nebrales.