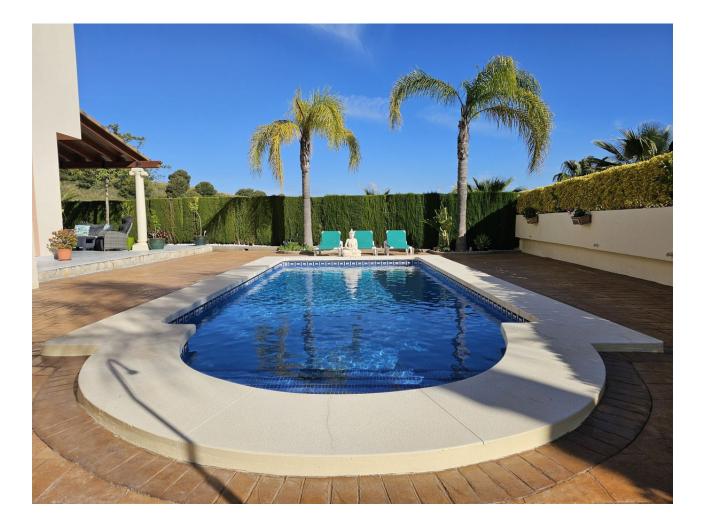

Exquisite Semi-Detached Residence in the Prestigious Los Nebrales Community Discover unparalleled luxury within the esteemed Los Nebrales community, where this magnificent semi-detached residence stands as a testament to modern refinement intertwined with rustic allure. Just a swift 7-minute drive from vibrant Spanish towns like Coin and Alhaurin el Grande, this home promises a lifestyle of opulence and sophistication. Crafted with meticulous attention to detail and adorned with premium materials, this home exudes enduring quality and timeless elegance. Boasting four bedrooms and three impeccably appointed bathrooms, including a sumptuous ensuite, the residence offers ample space for both comfortable living and stylish entertaining. The luminous and expansive living room seamlessly flows into the fully equipped kitchen, which opens onto the inviting pool area—an idyllic retreat surrounded by sprawling outdoor spaces, perfect for leisurely relaxation and alfresco gatherings. Numerous terraces on each level provide captivating views and delightful opportunities to bask in the Mediterranean ambiance. There is also a garage space for the car and a utility room on this level. Luxurious amenities including comprehensive air conditioning, electric blinds, central heating, and exquisite marble flooring enrich the living experience, while communal features such as meticulously landscaped gardens, a communal pool, and a clubhouse foster a sense of community and leisure. With its prime location just 30 minutes from Malaga airport and convenient access to essential amenities, this residence epitomizes the epitome of luxurious living in Los Nebrales.