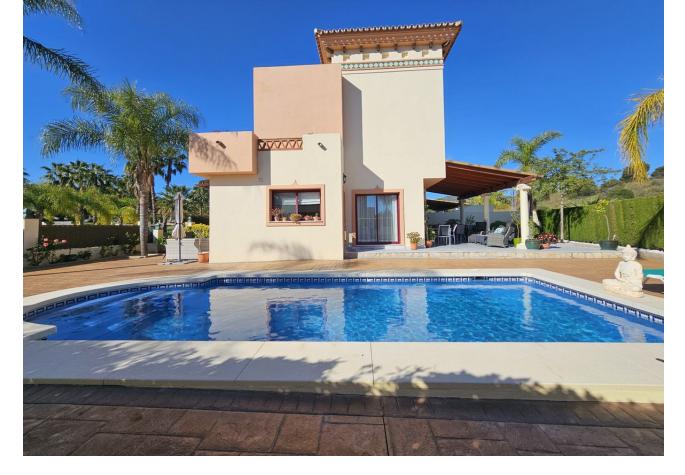

Exquisite Semi-Detached Residence in the Prestigious Los Nebrales Community Discover unparalleled luxury within the esteemed Los Nebrales community, where this magnificent semi-detached residence stands as a testament to modern refinement intertwined with rustic allure. Just a swift 7-minute drive from vibrant Spanish towns like Coin and Alhaurin el Grande, this home promises a lifestyle of opulence and sophistication. Crafted with meticulous attention to detail and adorned with premium materials, this home exudes enduring quality and timeless elegance. Boasting four bedrooms and three impeccably appointed bathrooms, including a sumptuous ensuite, the residence offers ample space for both comfortable living and stylish entertaining. The luminous and expansive living room seamlessly flows into the fully equipped kitchen, which opens onto the inviting pool area—an idyllic retreat surrounded by sprawling outdoor spaces, perfect for leisurely relaxation and alfresco gatherings. Numerous terraces on each level provide captivating views and delightful opportunities to bask in the Mediterranean ambiance. There is also a garage space for the car and a utility room on this level. Luxurious amenities including comprehensive air conditioning, electric blinds, central heating, and exquisite marble flooring enrich the living experience, while communal features such as meticulously landscaped gardens, a communal pool, and a clubhouse foster a sense of community and leisure. With its prime location just 30 minutes from Malaga airport and convenient access to essential amenities, this residence epitomizes the epitome of luxurious living in Los Nebrales.