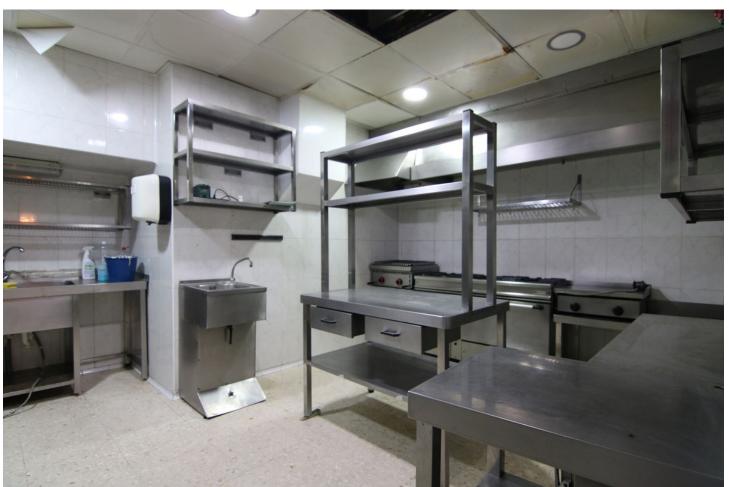

## Sales - Commercial - Coín 128.500€

www.mibgroup.es +34 662 58 96 58 info@mibgroup.es

Ref.-ID: MIBGR4717549 Coín Commercial

121 m2

Restaurant in the central area of Coín, in Conjunto Victoria. With all the existing furniture available and with all the machinery in operation and with up-to-date inspections. With interior capacity for about thirty diners plus the bar and terrace area. Fully equipped stainless steel kitchen with large capacity industrial fryers, industrial griddle, sink, dishwasher and industrial hood. Bar also fully equipped with industrial coffee machine, sink, complete shelves, plates, glasses, etc. Conditioned premises with hot and cold air machine, two toilets and access for the disabled.