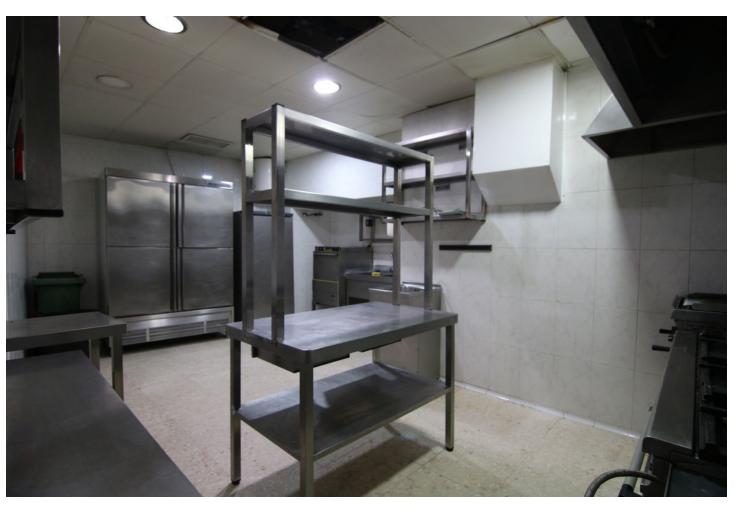

## Sales - Commercial - Coín 128.500€

www.mibgroup.es +34 662 58 96 58 info@mibgroup.es

Ref.-ID: MIBGR4717549 Coín Commercial

121 m2

Restaurant in the central area of Coín, in Conjunto Victoria. With all the existing furniture available and with all the machinery in operation and with up-to-date inspections. With interior capacity for about thirty diners plus the bar and terrace area. Fully equipped stainless steel kitchen with large capacity industrial fryers, industrial griddle, sink, dishwasher and industrial hood. Bar also fully equipped with industrial coffee machine, sink, complete shelves, plates, glasses, etc. Conditioned premises with hot and cold air machine, two toilets and access for the disabled.