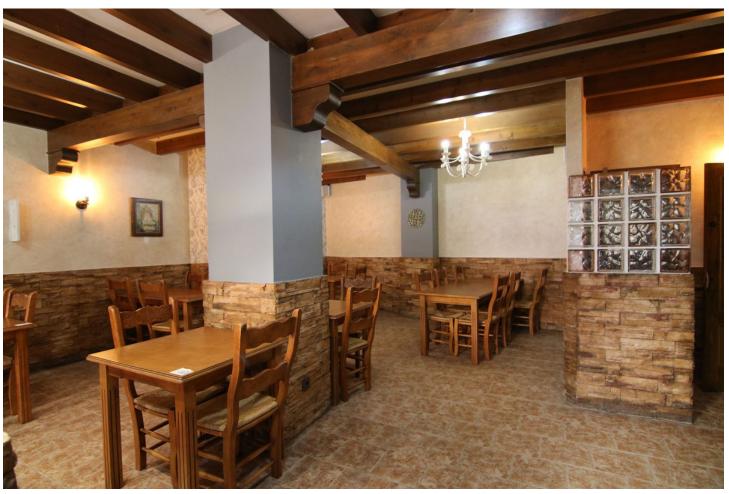

## Sales - Commercial - Coín 128.500€

www.mibgroup.es +34 662 58 96 58 info@mibgroup.es

Ref.-ID: MIBGR4717549 Coín Commercial

121 m2

Restaurant in the central area of Coín, in Conjunto Victoria. With all the existing furniture available and with all the machinery in operation and with up-to-date inspections. With interior capacity for about thirty diners plus the bar and terrace area. Fully equipped stainless steel kitchen with large capacity industrial fryers, industrial griddle, sink, dishwasher and industrial hood. Bar also fully equipped with industrial coffee machine, sink, complete shelves, plates, glasses, etc. Conditioned premises with hot and cold air machine, two toilets and access for the disabled.