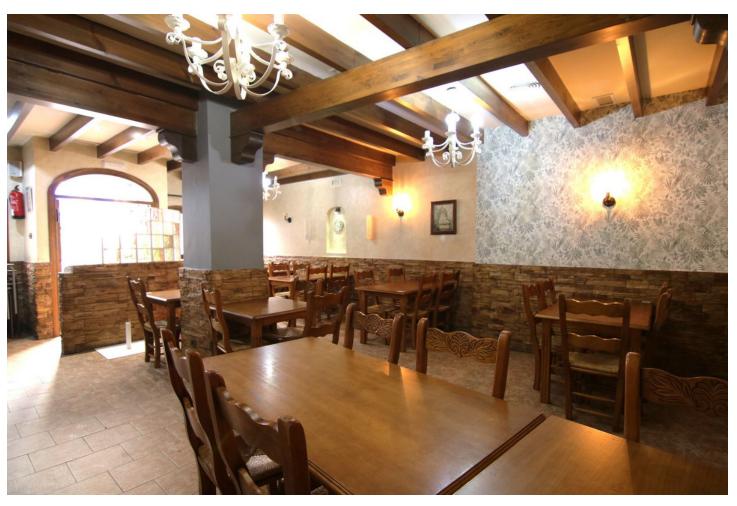

## Sales - Commercial - Coín 128.500€

www.mibgroup.es +34 662 58 96 58 info@mibgroup.es

Ref.-ID: MIBGR4717549 Coín Commercial

121 m2

Restaurant in the central area of Coín, in Conjunto Victoria. With all the existing furniture available and with all the machinery in operation and with up-to-date inspections. With interior capacity for about thirty diners plus the bar and terrace area. Fully equipped stainless steel kitchen with large capacity industrial fryers, industrial griddle, sink, dishwasher and industrial hood. Bar also fully equipped with industrial coffee machine, sink, complete shelves, plates, glasses, etc. Conditioned premises with hot and cold air machine, two toilets and access for the disabled.