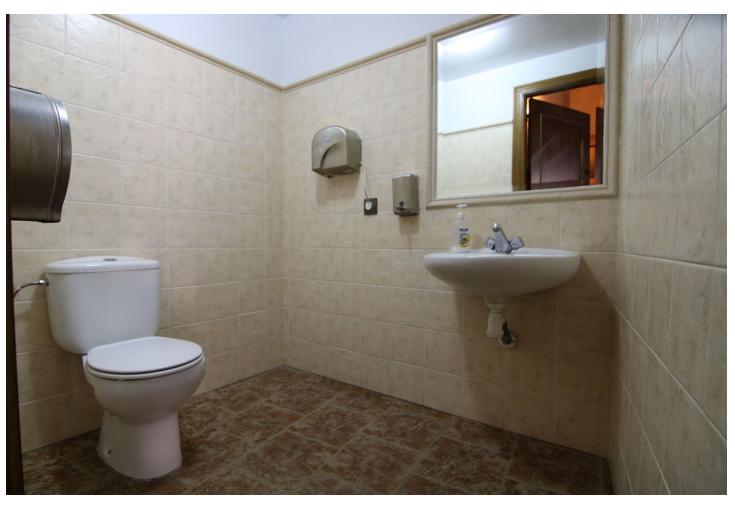

## Sales - Commercial - Coín 128.500€

www.mibgroup.es +34 662 58 96 58 info@mibgroup.es

Ref.-ID: MIBGR4717549 Coín Commercial

121 m2

Restaurant in the central area of Coín, in Conjunto Victoria. With all the existing furniture available and with all the machinery in operation and with up-to-date inspections. With interior capacity for about thirty diners plus the bar and terrace area. Fully equipped stainless steel kitchen with large capacity industrial fryers, industrial griddle, sink, dishwasher and industrial hood. Bar also fully equipped with industrial coffee machine, sink, complete shelves, plates, glasses, etc. Conditioned premises with hot and cold air machine, two toilets and access for the disabled.

| Setting Commercial Area Village Mountain Pueblo Close To Shops                   | Condition<br>Excellent   | Climate Control  Hot A/C  Cold A/C | Views<br>Street |
|----------------------------------------------------------------------------------|--------------------------|------------------------------------|-----------------|
| Features Storage Room Access for people with reduced mobility Restaurant On Site | Furniture Part Furnished | Kitchen Fully Fitted               | Parking Street  |
| Utilities  Electricity  Drinkable Water                                          |                          |                                    |                 |