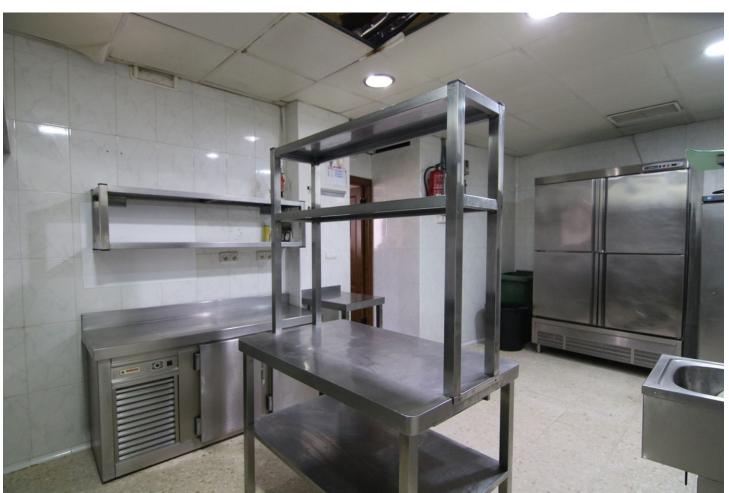

## Sales - Commercial - Coín 128.500€

www.mibgroup.es +34 662 58 96 58 info@mibgroup.es

Ref.-ID: MIBGR4717549 Coín Commercial

121 m2

Restaurant in the central area of Coín, in Conjunto Victoria. With all the existing furniture available and with all the machinery in operation and with up-to-date inspections. With interior capacity for about thirty diners plus the bar and terrace area. Fully equipped stainless steel kitchen with large capacity industrial fryers, industrial griddle, sink, dishwasher and industrial hood. Bar also fully equipped with industrial coffee machine, sink, complete shelves, plates, glasses, etc. Conditioned premises with hot and cold air machine, two toilets and access for the disabled.