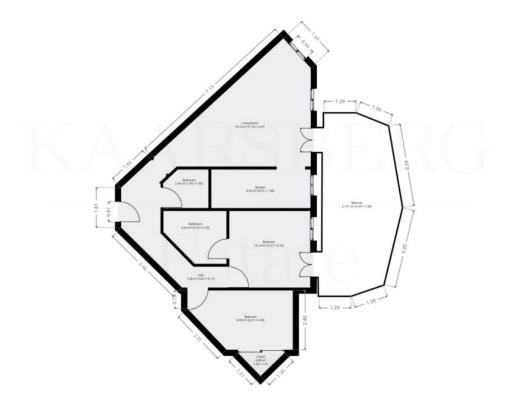

---------------------------------------------------------------|--------------------------|-------------------------------------------------|
| Views Mountain Golf Country                                                 | Features Lift Fitted Wardrobes Near Transport Private Terrace WiFi Ensuite Bathroom Marble Flooring Double Glazing Fiber Optic | Furniture Part Furnished | Kitchen Fully Fitted                            |
| Garden Communal  Category Resale                                            | Security Gated Complex Entry Phone                                                                                             | Parking Street Communal  | Utilities Electricity Drinkable Water Telephone |



























































NOT TO SCALE grounf floor