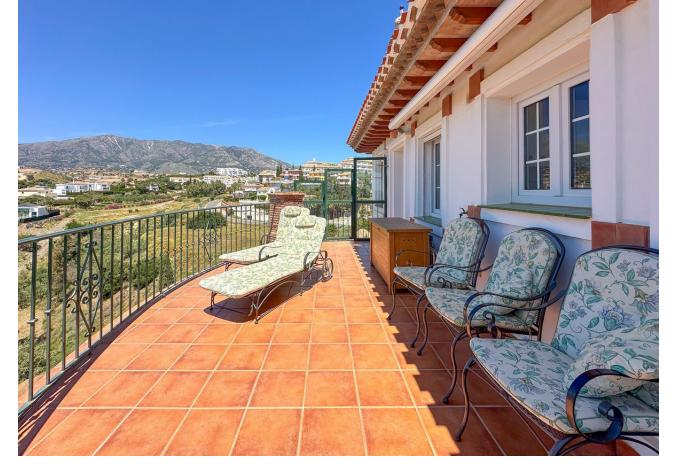

## Sales - Apartment - Mijas Golf 310.000€

www.mibgroup.es +34 662 58 96 58 info@mibgroup.es

Ref.-ID: MIBGR4717594 Mijas Golf Apartment

Community: 816 EUR / year IBI: 484 EUR / year

2

2

74 m2

Nestled within the picturesque Mijas Golf, this delightful apartment offers tranquility. Just a 10-minute stroll from the renowned Mijas golf course, and a mere 15-minute drive from the vibrant heart of Fuengirola, it has a great location for both leisure and convenience. Step inside to discover refined architecture, where traditional charm meets modern comfort. The apartment is located on the 1st floor of the tower in Pueblo Aida, having a lift and a secure environment. When you enter the apartment you find yourself directly in the livingroom which is connected to the kitchen and the big terrace. The two bedrooms are located in the other part of the apartment, one of them with an enquiry bathroom A highlight of this property is the expansive terrace, from here you can soak in the breathtaking views of the Mijas golf course, while basking in the warmth of the Mediterranean sun. The area is a beautiful, renowned architectural residential zone built in a Moorish style, with a labyrinth of walkways and many water features. There are various communal areas including a pétanque court and four pools. Not two apartments, penthouses or townhouses are the same which makes them all unique.