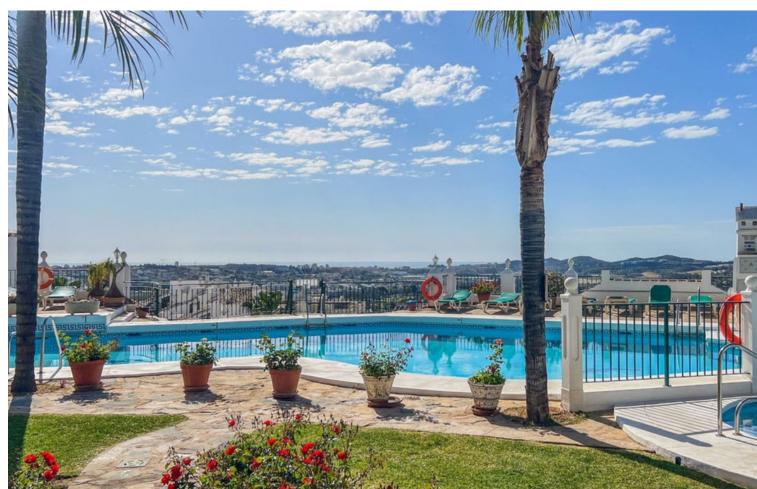

## Sales - Apartment - Mijas Golf 310.000€

www.mibgroup.es +34 662 58 96 58 info@mibgroup.es

Ref.-ID: MIBGR4717594 Mijas Golf Apartment

Community: 816 EUR / year IBI: 484 EUR / year

2

2

74 m2

Nestled within the picturesque Mijas Golf, this delightful apartment offers tranquility. Just a 10-minute stroll from the renowned Mijas golf course, and a mere 15-minute drive from the vibrant heart of Fuengirola, it has a great location for both leisure and convenience. Step inside to discover refined architecture, where traditional charm meets modern comfort. The apartment is located on the 1st floor of the tower in Pueblo Aida, having a lift and a secure environment. When you enter the apartment you find yourself directly in the livingroom which is connected to the kitchen and the big terrace. The two bedrooms are located in the other part of the apartment, one of them with an enquiry bathroom A highlight of this property is the expansive terrace, from here you can soak in the breathtaking views of the Mijas golf course, while basking in the warmth of the Mediterranean sun. The area is a beautiful, renowned architectural residential zone built in a Moorish style, with a labyrinth of walkways and many water features. There are various communal areas including a pétanque court and four pools. Not two apartments, penthouses or townhouses are the same which makes them all unique.

| Setting Frontline Golf Suburban Close To Golf Close To Schools Urbanisation | <b>Orientation</b> North West                                                                                                  | <b>Condition</b> Good    | Pool Communal Children`s Pool                   |
|-----------------------------------------------------------------------------|--------------------------------------------------------------------------------------------------------------------------------|--------------------------|-------------------------------------------------|
| Views Mountain Golf Country                                                 | Features Lift Fitted Wardrobes Near Transport Private Terrace WiFi Ensuite Bathroom Marble Flooring Double Glazing Fiber Optic | Furniture Part Furnished | Kitchen Fully Fitted                            |
| Garden Communal  Category Resale                                            | Security Gated Complex Entry Phone                                                                                             | Parking Street Communal  | Utilities Electricity Drinkable Water Telephone |