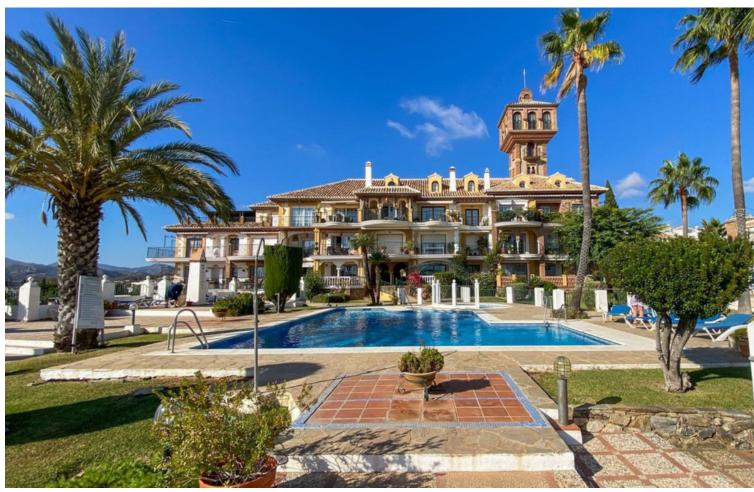

## Sales - Apartment - Mijas Golf 310.000€

www.mibgroup.es +34 662 58 96 58 info@mibgroup.es

Ref.-ID: MIBGR4717594 Mijas Golf Apartment

Community: 816 EUR / year IBI: 484 EUR / year

2

2

74 m2

Nestled within the picturesque Mijas Golf, this delightful apartment offers tranquility. Just a 10-minute stroll from the renowned Mijas golf course, and a mere 15-minute drive from the vibrant heart of Fuengirola, it has a great location for both leisure and convenience. Step inside to discover refined architecture, where traditional charm meets modern comfort. The apartment is located on the 1st floor of the tower in Pueblo Aida, having a lift and a secure environment. When you enter the apartment you find yourself directly in the livingroom which is connected to the kitchen and the big terrace. The two bedrooms are located in the other part of the apartment, one of them with an enquiry bathroom A highlight of this property is the expansive terrace, from here you can soak in the breathtaking views of the Mijas golf course, while basking in the warmth of the Mediterranean sun. The area is a beautiful, renowned architectural residential zone built in a Moorish style, with a labyrinth of walkways and many water features. There are various communal areas including a pétanque court and four pools. Not two apartments, penthouses or townhouses are the same which makes them all unique.