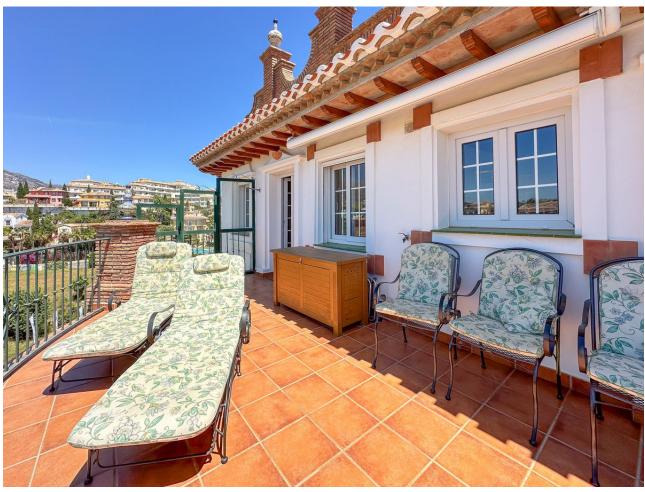

## Sales - Apartment - Mijas Golf 310.000€

www.mibgroup.es +34 662 58 96 58 info@mibgroup.es

Ref.-ID: MIBGR4717594 Mijas Golf Apartment

Community: 816 EUR / year IBI: 484 EUR / year

2

2

74 m2

Nestled within the picturesque Mijas Golf, this delightful apartment offers tranquility. Just a 10-minute stroll from the renowned Mijas golf course, and a mere 15-minute drive from the vibrant heart of Fuengirola, it has a great location for both leisure and convenience. Step inside to discover refined architecture, where traditional charm meets modern comfort. The apartment is located on the 1st floor of the tower in Pueblo Aida, having a lift and a secure environment. When you enter the apartment you find yourself directly in the livingroom which is connected to the kitchen and the big terrace. The two bedrooms are located in the other part of the apartment, one of them with an enquiry bathroom A highlight of this property is the expansive terrace, from here you can soak in the breathtaking views of the Mijas golf course, while basking in the warmth of the Mediterranean sun. The area is a beautiful, renowned architectural residential zone built in a Moorish style, with a labyrinth of walkways and many water features. There are various communal areas including a pétanque court and four pools. Not two apartments, penthouses or townhouses are the same which makes them all unique.

| Setting Frontline Golf Suburban Close To Golf Close To Schools Urbanisation | <b>Orientation</b> North West                                                                                                  | <b>Condition</b> Good    | Pool Communal Children`s Pool                   |
|-----------------------------------------------------------------------------|--------------------------------------------------------------------------------------------------------------------------------|--------------------------|-------------------------------------------------|
| Views Mountain Golf Country                                                 | Features Lift Fitted Wardrobes Near Transport Private Terrace WiFi Ensuite Bathroom Marble Flooring Double Glazing Fiber Optic | Furniture Part Furnished | Kitchen Fully Fitted                            |
| Garden Communal  Category Resale                                            | Security Gated Complex Entry Phone                                                                                             | Parking Street Communal  | Utilities Electricity Drinkable Water Telephone |