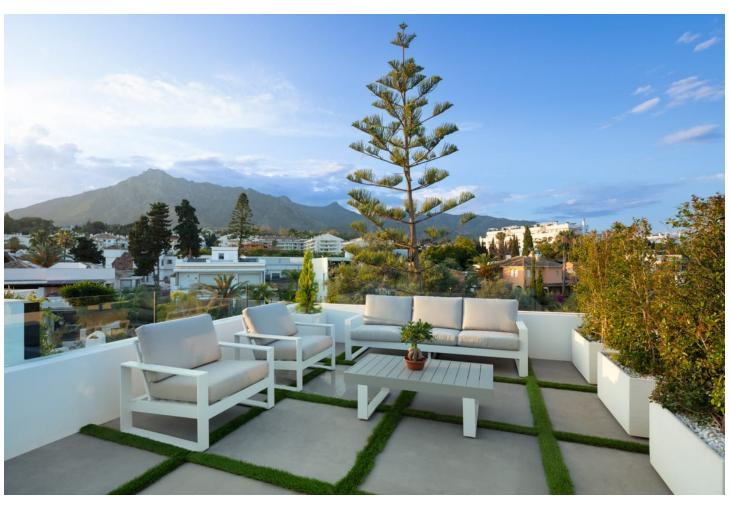

| Setting Close To Port Close To Shops Close To Sea  | Orientation North East                  | <b>Condition</b> • Excellent | <b>Pool</b> Private |
|----------------------------------------------------|-----------------------------------------|------------------------------|---------------------|
| Views Sea Mountain Port Panoramic Pool Lake Street | Features Covered Terrace Double Glazing | <b>Garden</b><br>Private     | Parking Private     |
| Category<br>Luxury                                 |                                         |                              |                     |