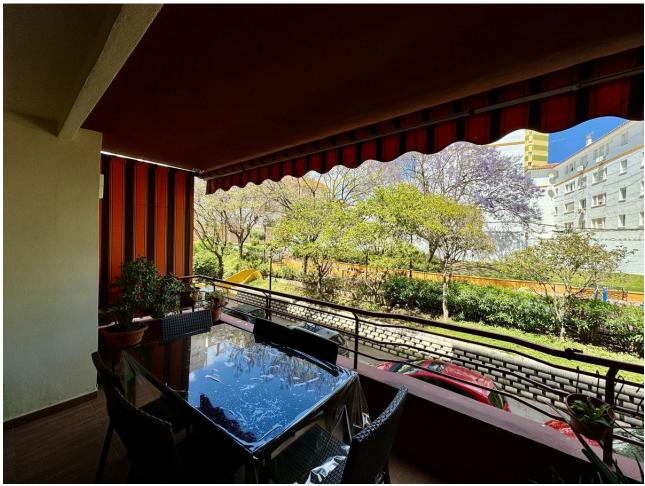

## Sales - Apartment - Fuengirola 245.000€

www.mibgroup.es +34 662 58 96 58 info@mibgroup.es

Ref.-ID: MIBGR4718506 Fuengirola Apartment

Community: 720 EUR / year

3

1

122 m2

Look no further! We present you this great central flat in Fuengirola, with the perfect location within walking distance to everything you need: schools, shops, gyms, health centre, supermarkets, pharmacy, etc. It is also very well connected to the motorway. Upon entering, you will be surprised by its spacious living-dining room with access to a charming terrace, ideal for enjoying pleasant evenings. The terrace has morning sun, which makes it perfect to have an optimal temperature in the hot summers of the Costa del Sol. The property is 103 square meters and has 3 spacious bedrooms, a modern style equipped kitchen, with access to a patio perfect for relief and 1 large bathroom. In addition, it has been completely refurbished recently, so it is ready to move into. The price includes a closed parking space in the basement with lift access, as well as another closed parking space in the basement of the building. The property is ideal for families due to its dimensions and perfect location, so don't hesitate to call us to see this property! Middle Floor Apartment, Fuengirola, Costa del Sol. 3 Bedrooms, 2 Bathrooms, Built 122 m², Terrace 10 m². Setting: Town, Commercial Area, Close To Shops, Close To Town, Close To Schools. Orientation: East. Condition: Excellent. Views: Garden, Urban, Street. Features: Covered Terrace, Lift, Near Transport, Courtesy Bus, Fiber Optic. Furniture: Part Furnished. Kitchen: Fully Fitted. Parking: Garage.