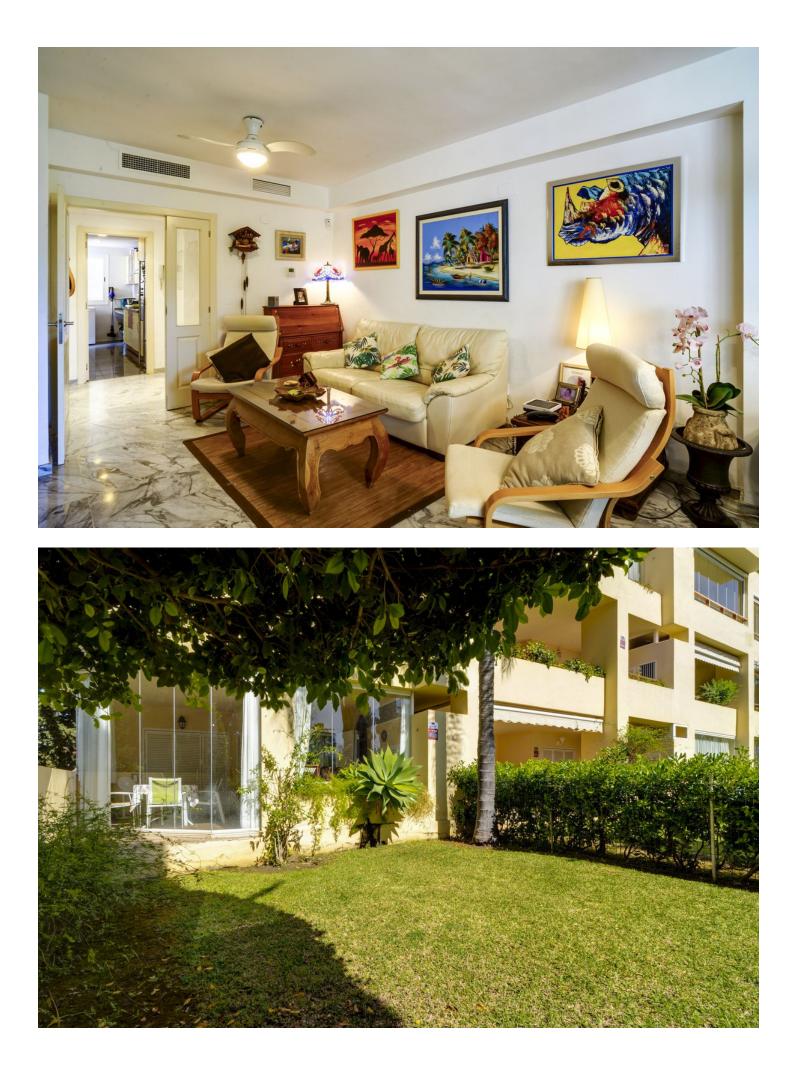

Looking for an apartment in Bahía de Marbella? Look no further! This stunning property offers a green view to the garden! Located in a quiet urbanization with 24-hour security, it boasts breathtaking tropical gardens and 2 communal pools, paddel tennis court and restaurant on site for your enjoyment. Take a short walk to one of the best beaches in the area or relax in your spacious living-dining room. The fully equipped kitchen with laundry area is perfect for preparing meals and the high-quality finishes throughout the property, including marble floors and central air conditioning, add to the overall elegance. The apartment consists in 2 bedrooms and 2 bathrooms, kitchen, living, covered terrace with glass curtains opening up to the garden. On the other side where the kitchen is you have a private Patio which is south-west facing.here you have evening sun. Highlights of this property: Beachside apartment with nice garden views. fantastic gated comunity with Restaurant, paddle tennis, playground for children, 2 swimmin pools, one with salted water the other one a very large pool where you can swim, comunity garden of approx 20.000 m2, with differenet areas 24 hrs concierge service walking distance to supermarket and restaurant, public bus stop 50 m away 2 bedrooms 2 terraces (one east- the other one west)