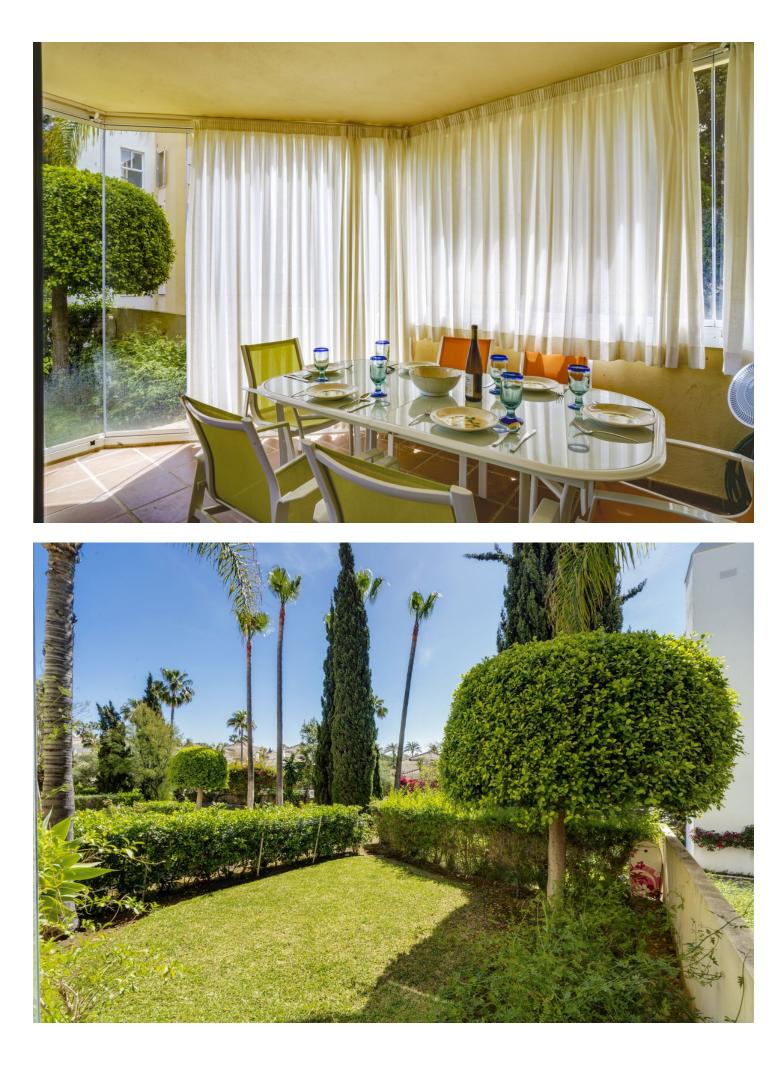

Looking for an apartment in Bahía de Marbella? Look no further! This stunning property offers a green view to the garden! Located in a quiet urbanization with 24-hour security, it boasts breathtaking tropical gardens and 2 communal pools, paddel tennis court and restaurant on site for your enjoyment. Take a short walk to one of the best beaches in the area or relax in your spacious living-dining room. The fully equipped kitchen with laundry area is perfect for preparing meals and the high-quality finishes throughout the property, including marble floors and central air conditioning, add to the overall elegance. The apartment consists in 2 bedrooms and 2 bathrooms, kitchen, living, covered terrace with glass curtains opening up to the garden. On the other side where the kitchen is you have a private Patio which is south-west facing.here you have evening sun. Highlights of this property: Beachside apartment with nice garden views. fantastic gated comunity with Restaurant, paddle tennis, playground for children, 2 swimmin pools, one with salted water the other one a very large pool where you can swim, comunity garden of approx 20.000 m2, with differenet areas 24 hrs concierge service walking distance to supermarket and restaurant, public bus stop 50 m away 2 bedrooms 2 terraces (one east- the other one west)