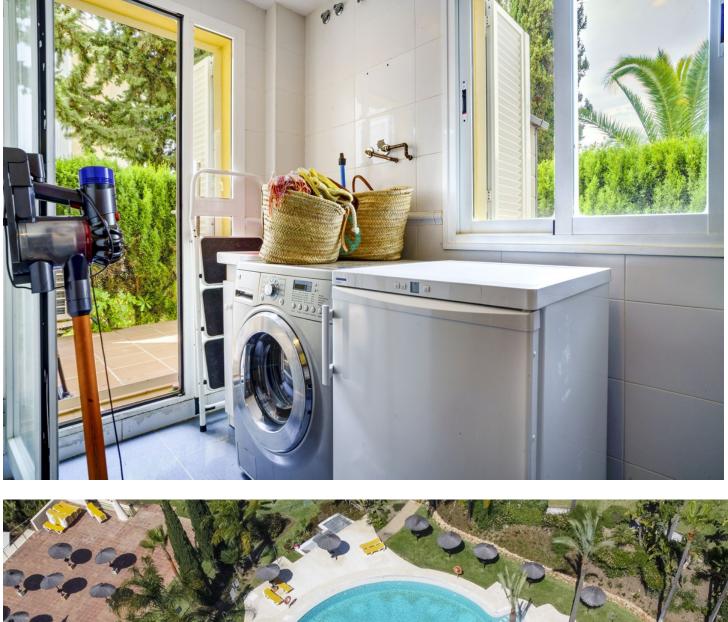

Looking for an apartment in Bahía de Marbella? Look no further! This stunning property offers a green view to the garden! Located in a quiet urbanization with 24-hour security, it boasts breathtaking tropical gardens and 2 communal pools, paddel tennis court and restaurant on site for your enjoyment. Take a short walk to one of the best beaches in the area or relax in your spacious living-dining room. The fully equipped kitchen with laundry area is perfect for preparing meals and the high-quality finishes throughout the property, including marble floors and central air conditioning, add to the overall elegance. The apartment consists in 2 bedrooms and 2 bathrooms, kitchen, living, covered terrace with glass curtains opening up to the garden. On the other side where the kitchen is you have a private Patio which is south-west facing.here you have evening sun. Highlights of this property: Beachside apartment with nice garden views. fantastic gated comunity with Restaurant, paddle tennis, playground for children, 2 swimmin pools, one with salted water the other one a very large pool where you can swim, comunity garden of approx 20.000 m2, with differenet areas 24 hrs concierge service walking distance to supermarket and restaurant, public bus stop 50 m away 2 bedrooms 2 terraces (one east- the other one west)