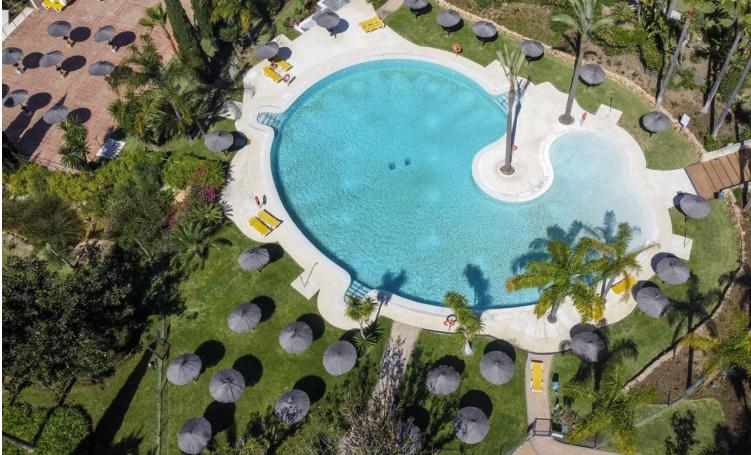

Looking for an apartment in Bahía de Marbella? Look no further! This stunning property offers a green view to the garden! Located in a quiet urbanization with 24-hour security, it boasts breathtaking tropical gardens and 2 communal pools, paddel tennis court and restaurant on site for your enjoyment. Take a short walk to one of the best beaches in the area or relax in your spacious living-dining room. The fully equipped kitchen with laundry area is perfect for preparing meals and the high-quality finishes throughout the property, including marble floors and central air conditioning, add to the overall elegance. The apartment consists in 2 bedrooms and 2 bathrooms, kitchen, living, covered terrace with glass curtains opening up to the garden. On the other side where the kitchen is you have a private Patio which is south-west facing.here you have evening sun. Highlights of this property: Beachside apartment with nice garden views. fantastic gated comunity with Restaurant, paddle tennis, playground for children, 2 swimmin pools, one with salted water the other one a very large pool where you can swim, comunity garden of approx 20.000 m2, with differenet areas 24 hrs concierge service walking distance to supermarket and restaurant, public bus stop 50 m away 2 bedrooms 2 terraces (one east- the other one west)

| Setting<br>Beachside<br>Close To Golf<br>Close To Sea<br>Urbanisation | Orientation<br>East<br>South East | Condition<br>Excellent                                                                                                                                                                                    | Pool 🗸 Communal            |
|-----------------------------------------------------------------------|-----------------------------------|-----------------------------------------------------------------------------------------------------------------------------------------------------------------------------------------------------------|----------------------------|
| Climate Control<br>Air Conditioning<br>Hot A/C<br>Cold A/C            | Views<br>✓ Garden                 | Features<br>Covered Terrace<br>Lift<br>Fitted Wardrobes<br>Near Transport<br>Private Terrace<br>Ensuite Bathroom<br>Access for people with<br>reduced mobility<br>24 Hour Reception<br>Restaurant On Site | Furniture<br>Not Furnished |
| Kitchen<br>V Fully Fitted                                             | Garden<br>V Communal              | Security<br>Gated Complex<br>24 Hour Security                                                                                                                                                             | Parking Underground        |
| Utilities<br>Electricity<br>Drinkable Water                           | Category<br>Resale                |                                                                                                                                                                                                           |                            |