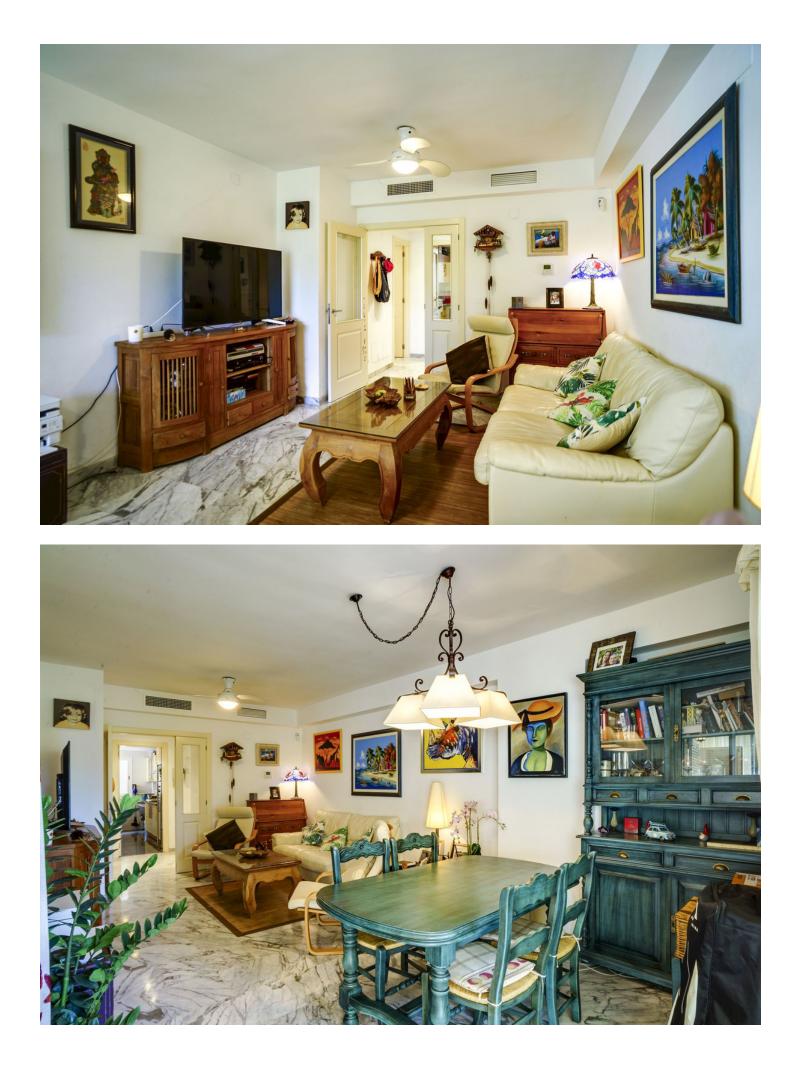

Looking for an apartment in Bahía de Marbella? Look no further! This stunning property offers a green view to the garden! Located in a quiet urbanization with 24-hour security, it boasts breathtaking tropical gardens and 2 communal pools, paddel tennis court and restaurant on site for your enjoyment. Take a short walk to one of the best beaches in the area or relax in your spacious living-dining room. The fully equipped kitchen with laundry area is perfect for preparing meals and the high-quality finishes throughout the property, including marble floors and central air conditioning, add to the overall elegance. The apartment consists in 2 bedrooms and 2 bathrooms, kitchen, living, covered terrace with glass curtains opening up to the garden. On the other side where the kitchen is you have a private Patio which is south-west facing.here you have evening sun. Highlights of this property: Beachside apartment with nice garden views. fantastic gated comunity with Restaurant, paddle tennis, playground for children, 2 swimmin pools, one with salted water the other one a very large pool where you can swim, comunity garden of approx 20.000 m2, with differenet areas 24 hrs concierge service walking distance to supermarket and restaurant, public bus stop 50 m away 2 bedrooms 2 terraces (one east- the other one west)