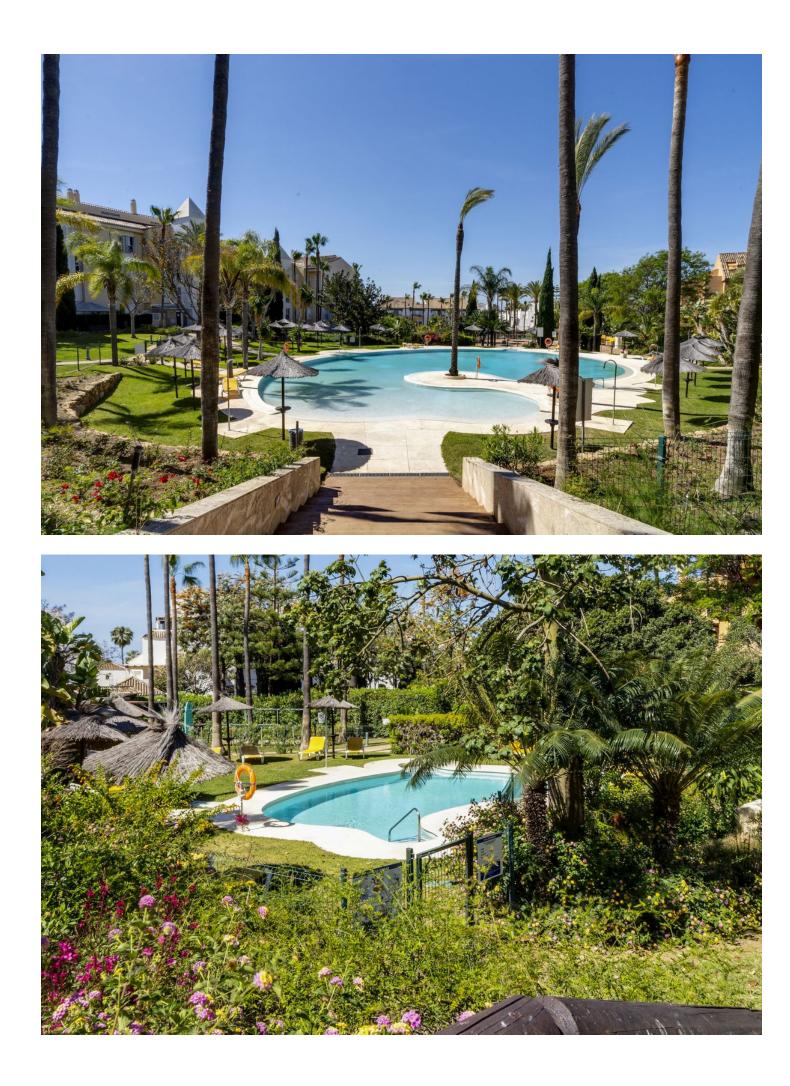

Looking for an apartment in Bahía de Marbella? Look no further! This stunning property offers a green view to the garden! Located in a quiet urbanization with 24-hour security, it boasts breathtaking tropical gardens and 2 communal pools, paddel tennis court and restaurant on site for your enjoyment. Take a short walk to one of the best beaches in the area or relax in your spacious living-dining room. The fully equipped kitchen with laundry area is perfect for preparing meals and the high-quality finishes throughout the property, including marble floors and central air conditioning, add to the overall elegance. The apartment consists in 2 bedrooms and 2 bathrooms, kitchen, living, covered terrace with glass curtains opening up to the garden. On the other side where the kitchen is you have a private Patio which is south-west facing.here you have evening sun. Highlights of this property: Beachside apartment with nice garden views. fantastic gated comunity with Restaurant, paddle tennis, playground for children, 2 swimmin pools, one with salted water the other one a very large pool where you can swim, comunity garden of approx 20.000 m2, with differenet areas 24 hrs concierge service walking distance to supermarket and restaurant, public bus stop 50 m away 2 bedrooms 2 terraces (one east- the other one west)

| Setting<br>Beachside<br>Close To Golf<br>Close To Sea<br>Urbanisation | Orientation<br>East<br>South East | Condition<br>Excellent                                                                                                                                                                                    | Pool 🗸 Communal            |
|-----------------------------------------------------------------------|-----------------------------------|-----------------------------------------------------------------------------------------------------------------------------------------------------------------------------------------------------------|----------------------------|
| Climate Control<br>Air Conditioning<br>Hot A/C<br>Cold A/C            | Views<br>✓ Garden                 | Features<br>Covered Terrace<br>Lift<br>Fitted Wardrobes<br>Near Transport<br>Private Terrace<br>Ensuite Bathroom<br>Access for people with<br>reduced mobility<br>24 Hour Reception<br>Restaurant On Site | Furniture<br>Not Furnished |
| Kitchen<br>V Fully Fitted                                             | Garden<br>V Communal              | Security<br>Gated Complex<br>24 Hour Security                                                                                                                                                             | Parking Underground        |
| Utilities<br>Electricity<br>Drinkable Water                           | Category<br>Resale                |                                                                                                                                                                                                           |                            |