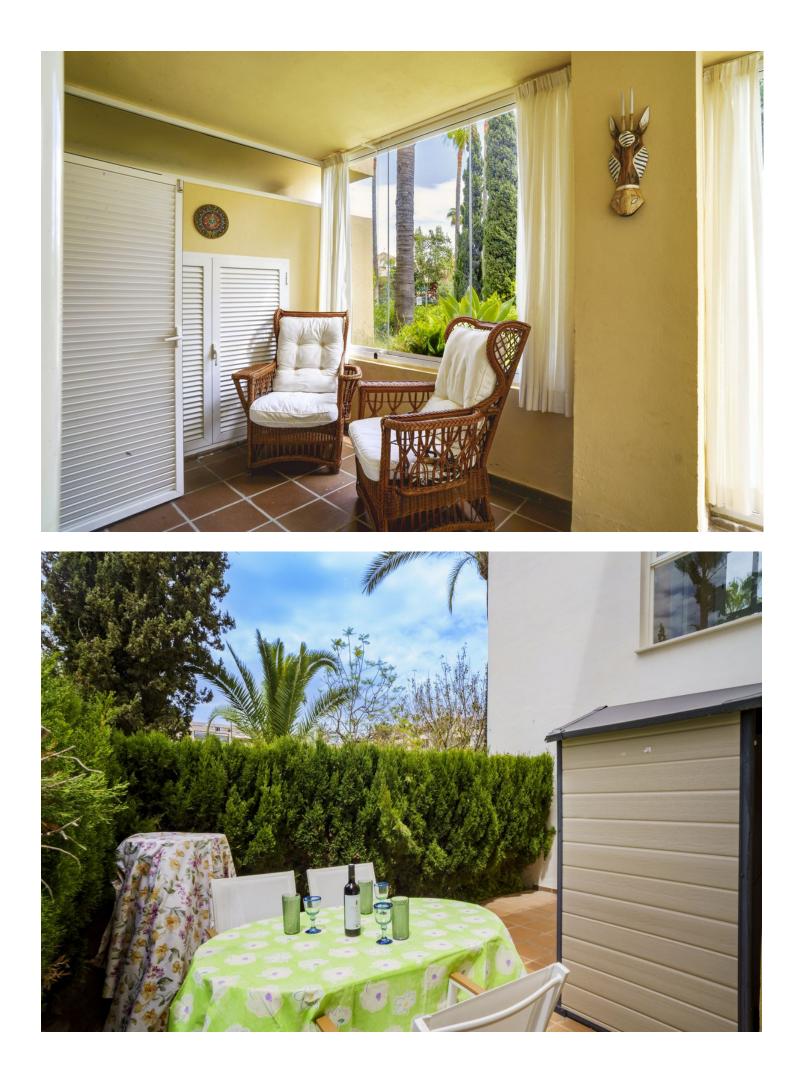

Looking for an apartment in Bahía de Marbella? Look no further! This stunning property offers a green view to the garden! Located in a quiet urbanization with 24-hour security, it boasts breathtaking tropical gardens and 2 communal pools, paddel tennis court and restaurant on site for your enjoyment. Take a short walk to one of the best beaches in the area or relax in your spacious living-dining room. The fully equipped kitchen with laundry area is perfect for preparing meals and the high-quality finishes throughout the property, including marble floors and central air conditioning, add to the overall elegance. The apartment consists in 2 bedrooms and 2 bathrooms, kitchen, living, covered terrace with glass curtains opening up to the garden. On the other side where the kitchen is you have a private Patio which is south-west facing.here you have evening sun. Highlights of this property: Beachside apartment with nice garden views. fantastic gated comunity with Restaurant, paddle tennis, playground for children, 2 swimmin pools, one with salted water the other one a very large pool where you can swim, comunity garden of approx 20.000 m2, with differenet areas 24 hrs concierge service walking distance to supermarket and restaurant, public bus stop 50 m away 2 bedrooms 2 terraces (one east- the other one west)