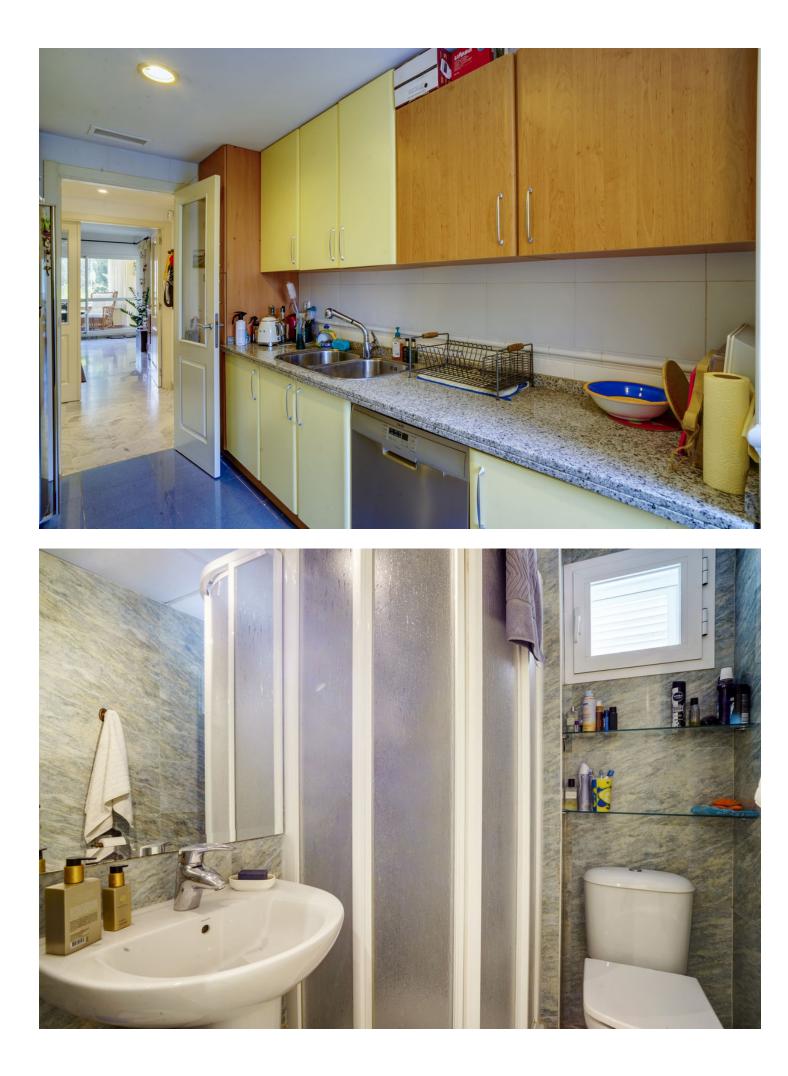

Looking for an apartment in Bahía de Marbella? Look no further! This stunning property offers a green view to the garden! Located in a quiet urbanization with 24-hour security, it boasts breathtaking tropical gardens and 2 communal pools, paddel tennis court and restaurant on site for your enjoyment. Take a short walk to one of the best beaches in the area or relax in your spacious living-dining room. The fully equipped kitchen with laundry area is perfect for preparing meals and the high-quality finishes throughout the property, including marble floors and central air conditioning, add to the overall elegance. The apartment consists in 2 bedrooms and 2 bathrooms, kitchen, living, covered terrace with glass curtains opening up to the garden. On the other side where the kitchen is you have a private Patio which is south-west facing.here you have evening sun. Highlights of this property: Beachside apartment with nice garden views. fantastic gated comunity with Restaurant, paddle tennis, playground for children, 2 swimmin pools, one with salted water the other one a very large pool where you can swim, comunity garden of approx 20.000 m2, with differenet areas 24 hrs concierge service walking distance to supermarket and restaurant, public bus stop 50 m away 2 bedrooms 2 terraces (one east- the other one west)