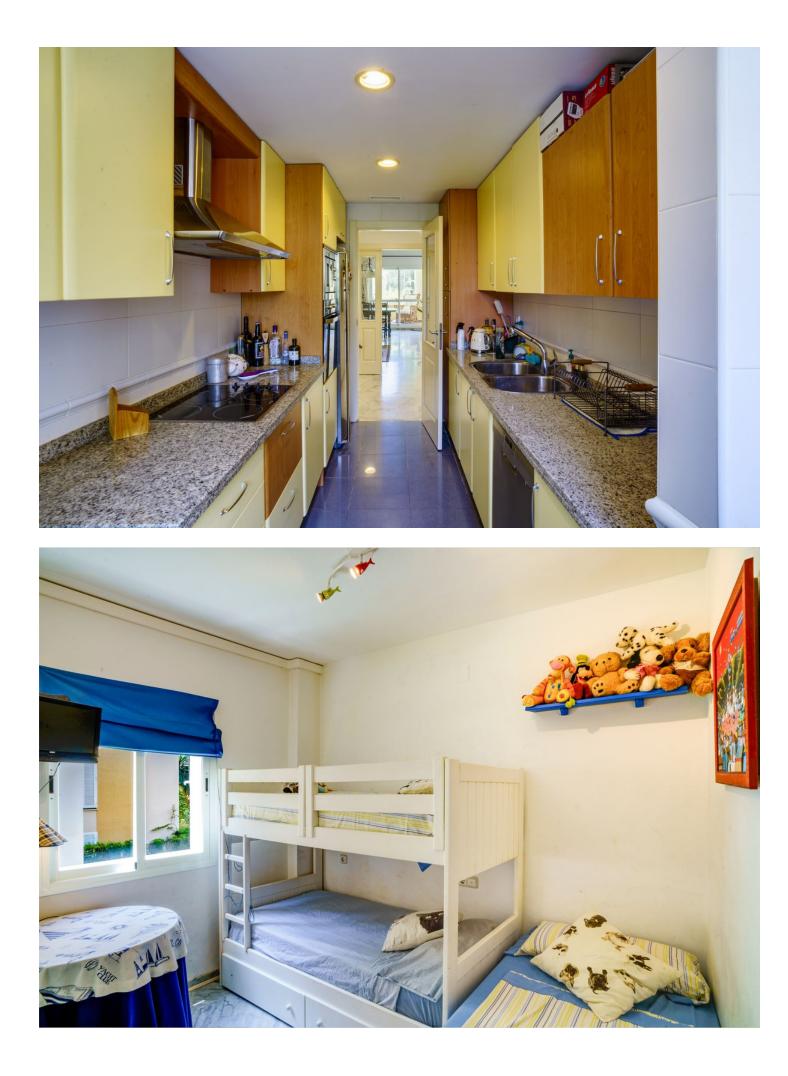

Looking for an apartment in Bahía de Marbella? Look no further! This stunning property offers a green view to the garden! Located in a quiet urbanization with 24-hour security, it boasts breathtaking tropical gardens and 2 communal pools, paddel tennis court and restaurant on site for your enjoyment. Take a short walk to one of the best beaches in the area or relax in your spacious living-dining room. The fully equipped kitchen with laundry area is perfect for preparing meals and the high-quality finishes throughout the property, including marble floors and central air conditioning, add to the overall elegance. The apartment consists in 2 bedrooms and 2 bathrooms, kitchen, living, covered terrace with glass curtains opening up to the garden. On the other side where the kitchen is you have a private Patio which is south-west facing.here you have evening sun. Highlights of this property: Beachside apartment with nice garden views. fantastic gated comunity with Restaurant, paddle tennis, playground for children, 2 swimmin pools, one with salted water the other one a very large pool where you can swim, comunity garden of approx 20.000 m2, with differenet areas 24 hrs concierge service walking distance to supermarket and restaurant, public bus stop 50 m away 2 bedrooms 2 terraces (one east- the other one west)

| Setting<br>Beachside<br>Close To Golf<br>Close To Sea<br>Urbanisation | Orientation<br>East<br>South East | Condition<br>Excellent                                                                                                                                                                                    | Pool 🗸 Communal            |
|-----------------------------------------------------------------------|-----------------------------------|-----------------------------------------------------------------------------------------------------------------------------------------------------------------------------------------------------------|----------------------------|
| Climate Control<br>Air Conditioning<br>Hot A/C<br>Cold A/C            | Views<br>✓ Garden                 | Features<br>Covered Terrace<br>Lift<br>Fitted Wardrobes<br>Near Transport<br>Private Terrace<br>Ensuite Bathroom<br>Access for people with<br>reduced mobility<br>24 Hour Reception<br>Restaurant On Site | Furniture<br>Not Furnished |
| Kitchen<br>V Fully Fitted                                             | Garden<br>V Communal              | Security<br>Gated Complex<br>24 Hour Security                                                                                                                                                             | Parking Underground        |
| Utilities<br>Electricity<br>Drinkable Water                           | Category<br>Resale                |                                                                                                                                                                                                           |                            |