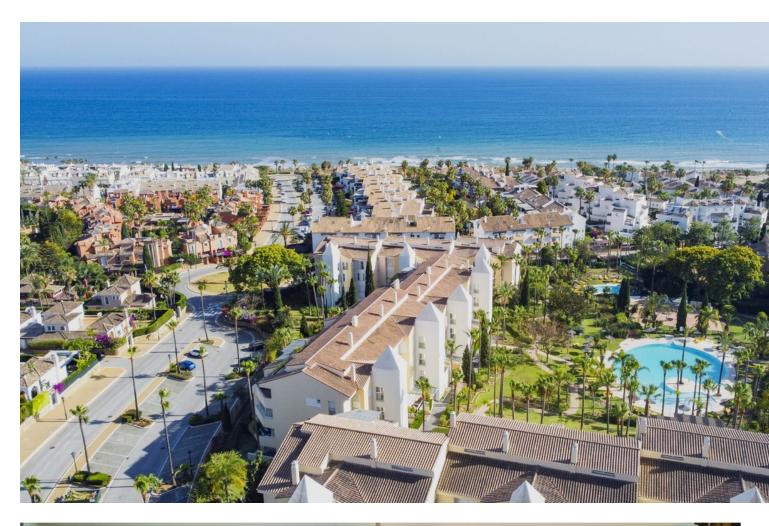

Looking for an apartment in Bahía de Marbella? Look no further! This stunning property offers a green view to the garden! Located in a quiet urbanization with 24-hour security, it boasts breathtaking tropical gardens and 2 communal pools, paddel tennis court and restaurant on site for your enjoyment. Take a short walk to one of the best beaches in the area or relax in your spacious living-dining room. The fully equipped kitchen with laundry area is perfect for preparing meals and the high-quality finishes throughout the property, including marble floors and central air conditioning, add to the overall elegance. The apartment consists in 2 bedrooms and 2 bathrooms, kitchen, living, covered terrace with glass curtains opening up to the garden. On the other side where the kitchen is you have a private Patio which is south-west facing.here you have evening sun. Highlights of this property: Beachside apartment with nice garden views. fantastic gated comunity with Restaurant, paddle tennis, playground for children, 2 swimmin pools, one with salted water the other one a very large pool where you can swim, comunity garden of approx 20.000 m2, with differenet areas 24 hrs concierge service walking distance to supermarket and restaurant, public bus stop 50 m away 2 bedrooms 2 terraces (one east- the other one west)