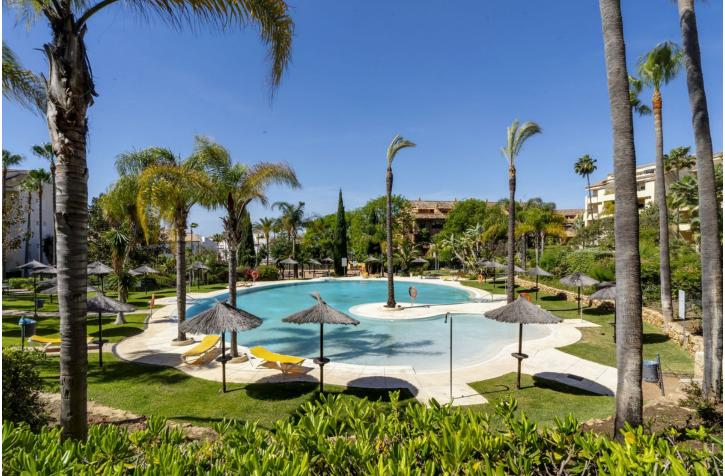

Looking for an apartment in Bahía de Marbella? Look no further! This stunning property offers a green view to the garden! Located in a quiet urbanization with 24-hour security, it boasts breathtaking tropical gardens and 2 communal pools, paddel tennis court and restaurant on site for your enjoyment. Take a short walk to one of the best beaches in the area or relax in your spacious living-dining room. The fully equipped kitchen with laundry area is perfect for preparing meals and the high-quality finishes throughout the property, including marble floors and central air conditioning, add to the overall elegance. The apartment consists in 2 bedrooms and 2 bathrooms, kitchen, living, covered terrace with glass curtains opening up to the garden. On the other side where the kitchen is you have a private Patio which is south-west facing.here you have evening sun. Highlights of this property: Beachside apartment with nice garden views. fantastic gated comunity with Restaurant, paddle tennis, playground for children, 2 swimmin pools, one with salted water the other one a very large pool where you can swim, comunity garden of approx 20.000 m2, with differenet areas 24 hrs concierge service walking distance to supermarket and restaurant, public bus stop 50 m away 2 bedrooms 2 terraces (one east- the other one west)

| Setting<br>Beachside<br>Close To Golf<br>Close To Sea<br>Urbanisation | Orientation<br>East<br>South East | Condition<br>Excellent                                                                                                                                                                                    | Pool 🗸 Communal            |
|-----------------------------------------------------------------------|-----------------------------------|-----------------------------------------------------------------------------------------------------------------------------------------------------------------------------------------------------------|----------------------------|
| Climate Control<br>Air Conditioning<br>Hot A/C<br>Cold A/C            | Views<br>✓ Garden                 | Features<br>Covered Terrace<br>Lift<br>Fitted Wardrobes<br>Near Transport<br>Private Terrace<br>Ensuite Bathroom<br>Access for people with<br>reduced mobility<br>24 Hour Reception<br>Restaurant On Site | Furniture<br>Not Furnished |
| Kitchen<br>V Fully Fitted                                             | Garden<br>V Communal              | Security<br>Gated Complex<br>24 Hour Security                                                                                                                                                             | Parking Underground        |
| Utilities<br>Electricity<br>Drinkable Water                           | Category<br>Resale                |                                                                                                                                                                                                           |                            |