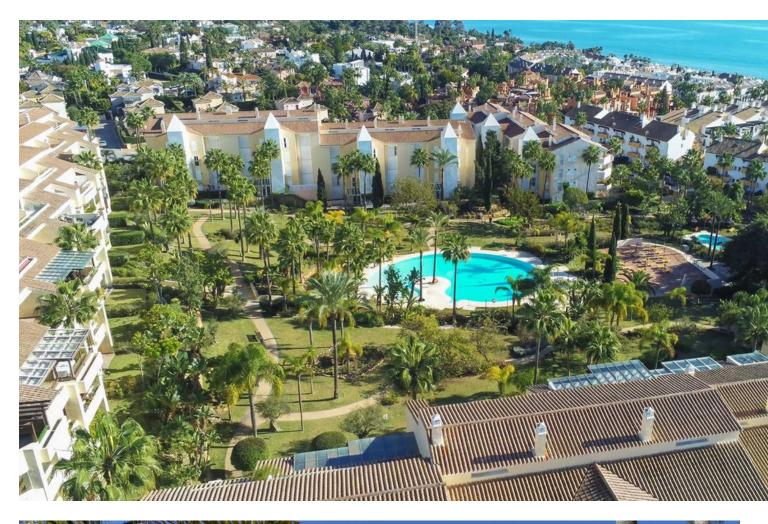

Looking for an apartment in Bahía de Marbella? Look no further! This stunning property offers a green view to the garden! Located in a quiet urbanization with 24-hour security, it boasts breathtaking tropical gardens and 2 communal pools, paddel tennis court and restaurant on site for your enjoyment. Take a short walk to one of the best beaches in the area or relax in your spacious living-dining room. The fully equipped kitchen with laundry area is perfect for preparing meals and the high-quality finishes throughout the property, including marble floors and central air conditioning, add to the overall elegance. The apartment consists in 2 bedrooms and 2 bathrooms, kitchen, living, covered terrace with glass curtains opening up to the garden. On the other side where the kitchen is you have a private Patio which is south-west facing.here you have evening sun. Highlights of this property: Beachside apartment with nice garden views. fantastic gated comunity with Restaurant, paddle tennis, playground for children, 2 swimmin pools, one with salted water the other one a very large pool where you can swim, comunity garden of approx 20.000 m2, with differenet areas 24 hrs concierge service walking distance to supermarket and restaurant, public bus stop 50 m away 2 bedrooms 2 terraces (one east- the other one west)