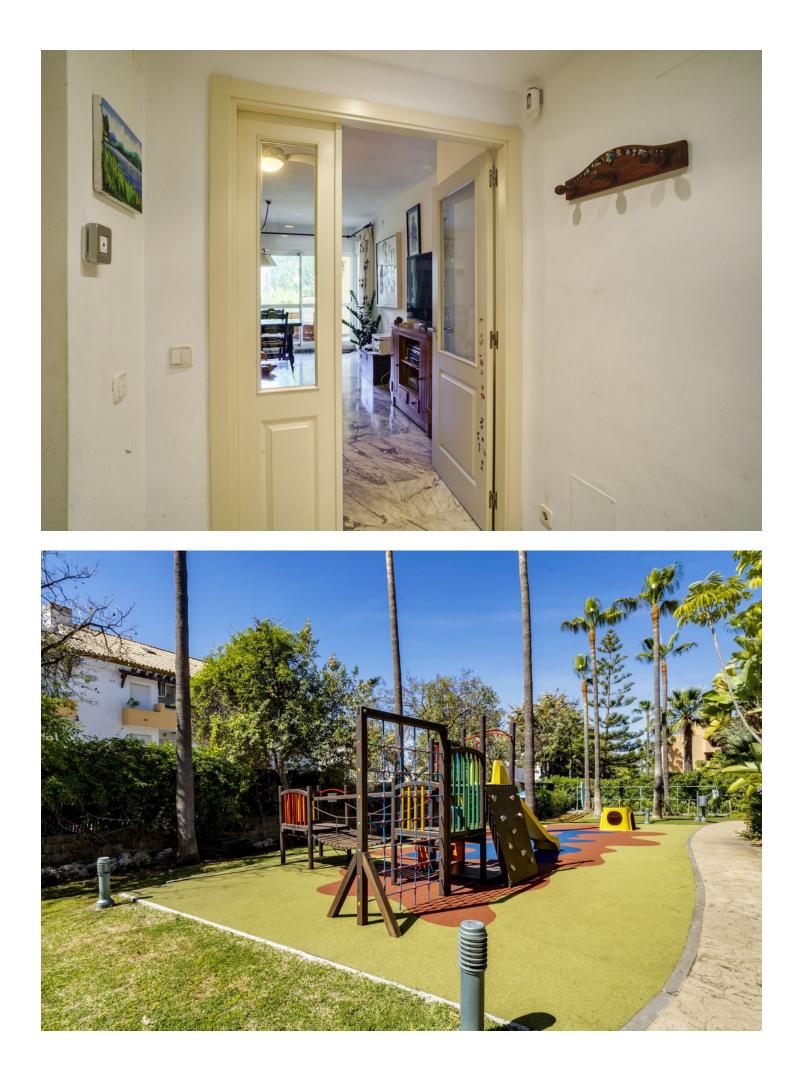

Looking for an apartment in Bahía de Marbella? Look no further! This stunning property offers a green view to the garden! Located in a quiet urbanization with 24-hour security, it boasts breathtaking tropical gardens and 2 communal pools, paddel tennis court and restaurant on site for your enjoyment. Take a short walk to one of the best beaches in the area or relax in your spacious living-dining room. The fully equipped kitchen with laundry area is perfect for preparing meals and the high-quality finishes throughout the property, including marble floors and central air conditioning, add to the overall elegance. The apartment consists in 2 bedrooms and 2 bathrooms, kitchen, living, covered terrace with glass curtains opening up to the garden. On the other side where the kitchen is you have a private Patio which is south-west facing.here you have evening sun. Highlights of this property: Beachside apartment with nice garden views. fantastic gated comunity with Restaurant, paddle tennis, playground for children, 2 swimmin pools, one with salted water the other one a very large pool where you can swim, comunity garden of approx 20.000 m2, with differenet areas 24 hrs concierge service walking distance to supermarket and restaurant, public bus stop 50 m away 2 bedrooms 2 terraces (one east- the other one west)