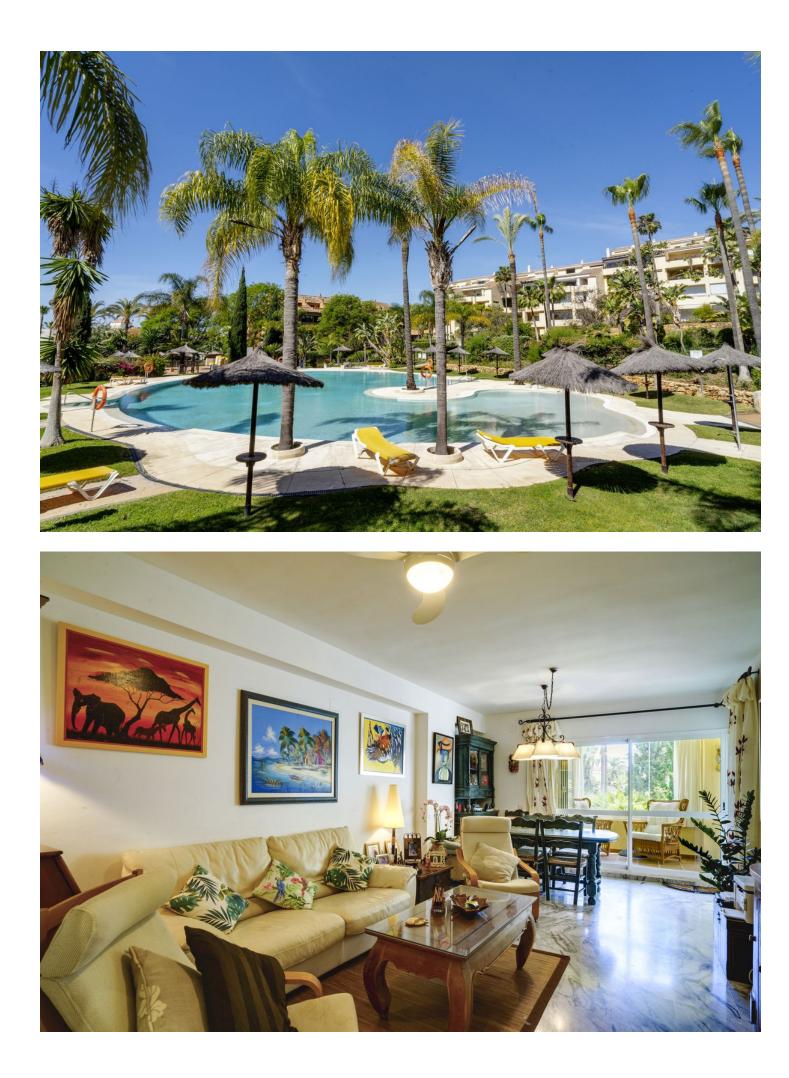

Looking for an apartment in Bahía de Marbella? Look no further! This stunning property offers a green view to the garden! Located in a quiet urbanization with 24-hour security, it boasts breathtaking tropical gardens and 2 communal pools, paddel tennis court and restaurant on site for your enjoyment. Take a short walk to one of the best beaches in the area or relax in your spacious living-dining room. The fully equipped kitchen with laundry area is perfect for preparing meals and the high-quality finishes throughout the property, including marble floors and central air conditioning, add to the overall elegance. The apartment consists in 2 bedrooms and 2 bathrooms, kitchen, living, covered terrace with glass curtains opening up to the garden. On the other side where the kitchen is you have a private Patio which is south-west facing.here you have evening sun. Highlights of this property: Beachside apartment with nice garden views. fantastic gated comunity with Restaurant, paddle tennis, playground for children, 2 swimmin pools, one with salted water the other one a very large pool where you can swim, comunity garden of approx 20.000 m2, with differenet areas 24 hrs concierge service walking distance to supermarket and restaurant, public bus stop 50 m away 2 bedrooms 2 terraces (one east- the other one west)

| Setting<br>Beachside<br>Close To Golf<br>Close To Sea<br>Urbanisation | Orientation<br>East<br>South East | Condition<br>Excellent                                                                                                                                                                                    | Pool 🗸 Communal            |
|-----------------------------------------------------------------------|-----------------------------------|-----------------------------------------------------------------------------------------------------------------------------------------------------------------------------------------------------------|----------------------------|
| Climate Control<br>Air Conditioning<br>Hot A/C<br>Cold A/C            | Views<br>✓ Garden                 | Features<br>Covered Terrace<br>Lift<br>Fitted Wardrobes<br>Near Transport<br>Private Terrace<br>Ensuite Bathroom<br>Access for people with<br>reduced mobility<br>24 Hour Reception<br>Restaurant On Site | Furniture<br>Not Furnished |
| Kitchen<br>V Fully Fitted                                             | Garden<br>V Communal              | Security<br>Gated Complex<br>24 Hour Security                                                                                                                                                             | Parking Underground        |
| Utilities<br>Electricity<br>Drinkable Water                           | Category<br>Resale                |                                                                                                                                                                                                           |                            |