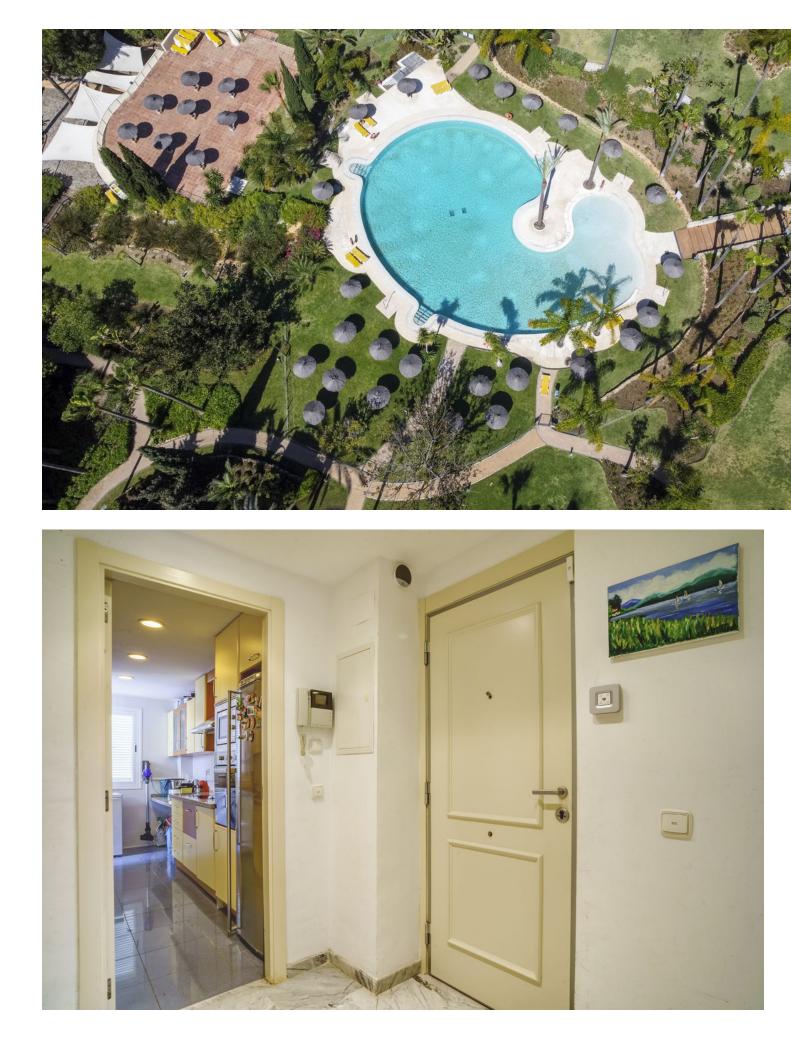

Looking for an apartment in Bahía de Marbella? Look no further! This stunning property offers a green view to the garden! Located in a quiet urbanization with 24-hour security, it boasts breathtaking tropical gardens and 2 communal pools, paddel tennis court and restaurant on site for your enjoyment. Take a short walk to one of the best beaches in the area or relax in your spacious living-dining room. The fully equipped kitchen with laundry area is perfect for preparing meals and the high-quality finishes throughout the property, including marble floors and central air conditioning, add to the overall elegance. The apartment consists in 2 bedrooms and 2 bathrooms, kitchen, living, covered terrace with glass curtains opening up to the garden. On the other side where the kitchen is you have a private Patio which is south-west facing.here you have evening sun. Highlights of this property: Beachside apartment with nice garden views. fantastic gated comunity with Restaurant, paddle tennis, playground for children, 2 swimmin pools, one with salted water the other one a very large pool where you can swim, comunity garden of approx 20.000 m2, with differenet areas 24 hrs concierge service walking distance to supermarket and restaurant, public bus stop 50 m away 2 bedrooms 2 terraces (one east- the other one west)