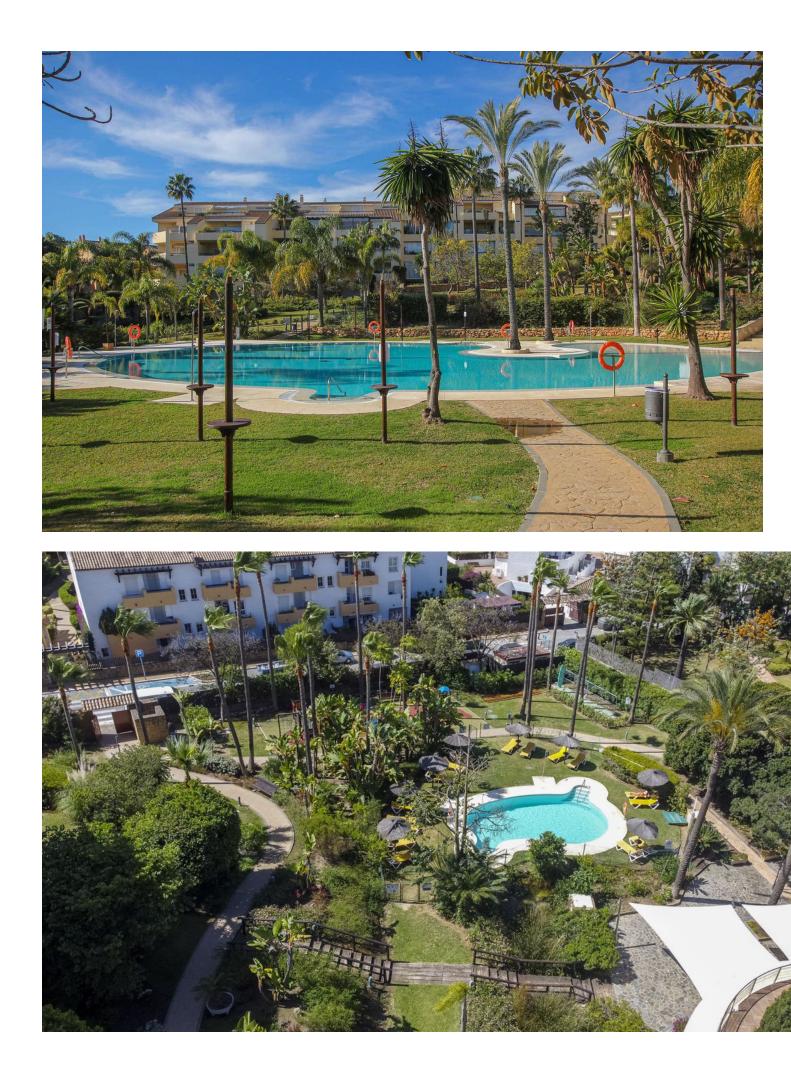

Looking for an apartment in Bahía de Marbella? Look no further! This stunning property offers a green view to the garden! Located in a quiet urbanization with 24-hour security, it boasts breathtaking tropical gardens and 2 communal pools, paddel tennis court and restaurant on site for your enjoyment. Take a short walk to one of the best beaches in the area or relax in your spacious living-dining room. The fully equipped kitchen with laundry area is perfect for preparing meals and the high-quality finishes throughout the property, including marble floors and central air conditioning, add to the overall elegance. The apartment consists in 2 bedrooms and 2 bathrooms, kitchen, living, covered terrace with glass curtains opening up to the garden. On the other side where the kitchen is you have a private Patio which is south-west facing.here you have evening sun. Highlights of this property: Beachside apartment with nice garden views. fantastic gated comunity with Restaurant, paddle tennis, playground for children, 2 swimmin pools, one with salted water the other one a very large pool where you can swim, comunity garden of approx 20.000 m2, with differenet areas 24 hrs concierge service walking distance to supermarket and restaurant, public bus stop 50 m away 2 bedrooms 2 terraces (one east- the other one west)

| Setting<br>Beachside<br>Close To Golf<br>Close To Sea<br>Urbanisation | Orientation<br>East<br>South East | Condition<br>Excellent                                                                                                                                                                                    | Pool 🗸 Communal            |
|-----------------------------------------------------------------------|-----------------------------------|-----------------------------------------------------------------------------------------------------------------------------------------------------------------------------------------------------------|----------------------------|
| Climate Control<br>Air Conditioning<br>Hot A/C<br>Cold A/C            | Views<br>✓ Garden                 | Features<br>Covered Terrace<br>Lift<br>Fitted Wardrobes<br>Near Transport<br>Private Terrace<br>Ensuite Bathroom<br>Access for people with<br>reduced mobility<br>24 Hour Reception<br>Restaurant On Site | Furniture<br>Not Furnished |
| Kitchen<br>V Fully Fitted                                             | Garden<br>V Communal              | Security<br>Gated Complex<br>24 Hour Security                                                                                                                                                             | Parking Underground        |
| Utilities<br>Electricity<br>Drinkable Water                           | Category<br>Resale                |                                                                                                                                                                                                           |                            |