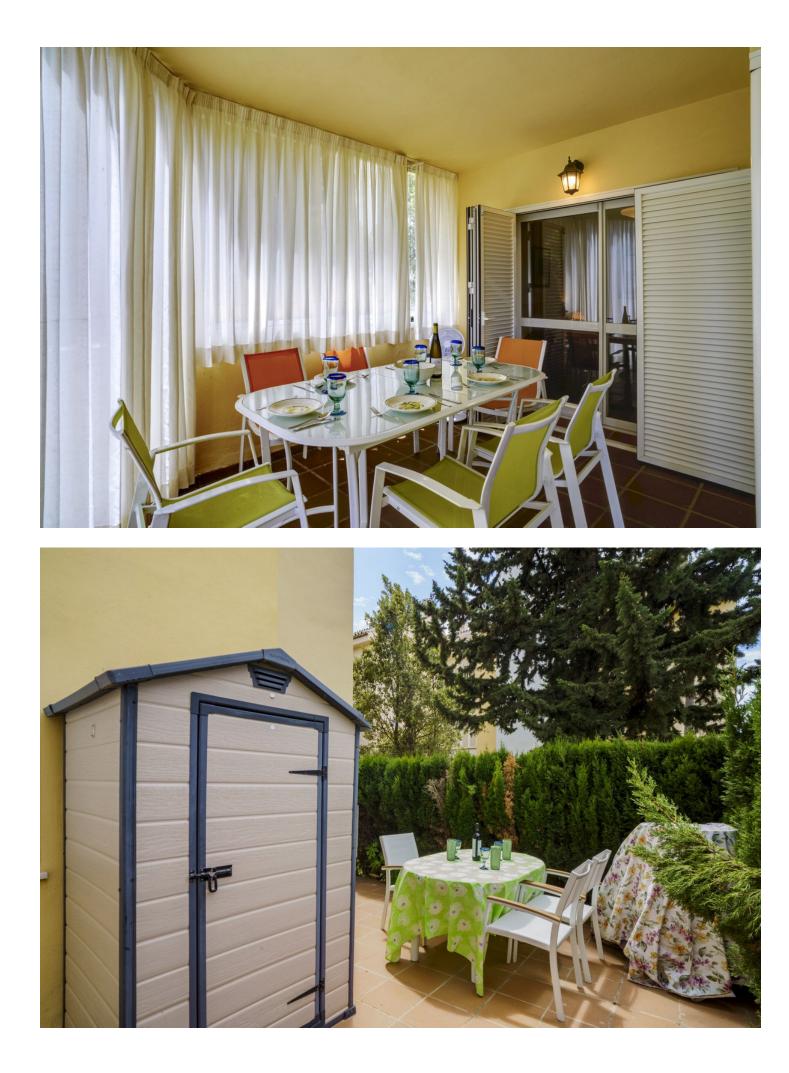

Looking for an apartment in Bahía de Marbella? Look no further! This stunning property offers a green view to the garden! Located in a quiet urbanization with 24-hour security, it boasts breathtaking tropical gardens and 2 communal pools, paddel tennis court and restaurant on site for your enjoyment. Take a short walk to one of the best beaches in the area or relax in your spacious living-dining room. The fully equipped kitchen with laundry area is perfect for preparing meals and the high-quality finishes throughout the property, including marble floors and central air conditioning, add to the overall elegance. The apartment consists in 2 bedrooms and 2 bathrooms, kitchen, living, covered terrace with glass curtains opening up to the garden. On the other side where the kitchen is you have a private Patio which is south-west facing.here you have evening sun. Highlights of this property: Beachside apartment with nice garden views. fantastic gated comunity with Restaurant, paddle tennis, playground for children, 2 swimmin pools, one with salted water the other one a very large pool where you can swim, comunity garden of approx 20.000 m2, with differenet areas 24 hrs concierge service walking distance to supermarket and restaurant, public bus stop 50 m away 2 bedrooms 2 terraces (one east- the other one west)