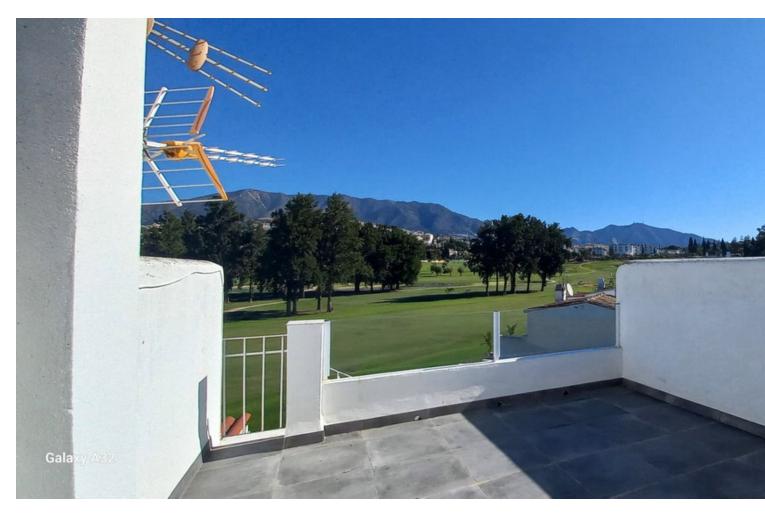

1.5

115 m<sup>2</sup>

Fabulous Townhouse in excellent conditions in "Los Olivos", Mijas Golf. This house has really nice views of the Golf Course from the sitting room and terrace in the master bedroom not to mention the panoramic views from the solarium. Enter the house into a luminous hallway, on the right you have a fully fitted kitchen and utility room, straight ahead you have a large sitting/dining room which leads out to the communal garden and Mijas Golf. On this floor you also have a downstairs toilet. The stairs is at the entrance to the house and upstairs you have the master bedroom which leads out to a terrace again with views to the golf course and from here there is a spiral staircase which leads up to the solarium, From here as I said you have the fantastic views of the course and also you could make a little room up here, some of the other houses already have. The house was recently renovated and has a new kitchen so ready to walk into. The terrace off the sitting room leads out to the communal garden and pool area. This is a gated complex with an allocated parking place for the house. Location is fabulous as it has direct access to the Old Coin road so only 5 mins drive down to Fuengirola or you can also go to La Cala de Mijas over the bridge at Entrerios, or go up to Ahaurin. It is very close to St Anthony's College, a paddle centre and some shops/restaurantes. This is ideal to live in all year around or use as a holiday home.