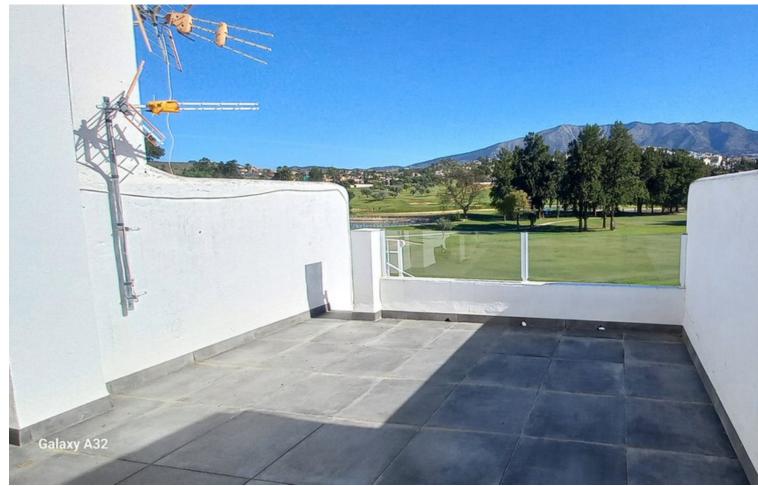

1.5

115 m<sup>2</sup>

Fabulous Townhouse in excellent conditions in "Los Olivos", Mijas Golf. This house has really nice views of the Golf Course from the sitting room and terrace in the master bedroom not to mention the panoramic views from the solarium. Enter the house into a luminous hallway, on the right you have a fully fitted kitchen and utility room, straight ahead you have a large sitting/dining room which leads out to the communal garden and Mijas Golf. On this floor you also have a downstairs toilet. The stairs is at the entrance to the house and upstairs you have the master bedroom which leads out to a terrace again with views to the golf course and from here there is a spiral staircase which leads up to the solarium, From here as I said you have the fantastic views of the course and also you could make a little room up here, some of the other houses already have. The house was recently renovated and has a new kitchen so ready to walk into. The terrace off the sitting room leads out to the communal garden and pool area. This is a gated complex with an allocated parking place for the house. Location is fabulous as it has direct access to the Old Coin road so only 5 mins drive down to Fuengirola or you can also go to La Cala de Mijas over the bridge at Entrerios, or go up to Ahaurin. It is very close to St Anthony's College, a paddle centre and some shops/restaurantes. This is ideal to live in all year around or use as a holiday home.