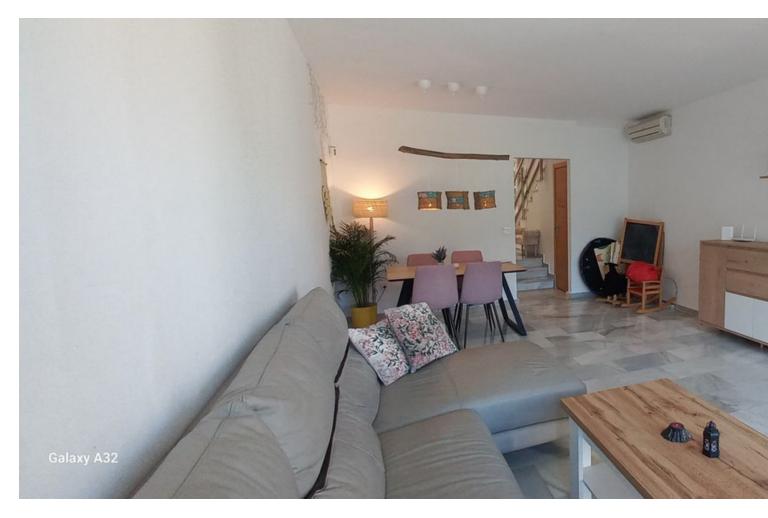

1.5

115 m<sup>2</sup>

Fabulous Townhouse in excellent conditions in "Los Olivos", Mijas Golf. This house has really nice views of the Golf Course from the sitting room and terrace in the master bedroom not to mention the panoramic views from the solarium. Enter the house into a luminous hallway, on the right you have a fully fitted kitchen and utility room, straight ahead you have a large sitting/dining room which leads out to the communal garden and Mijas Golf. On this floor you also have a downstairs toilet. The stairs is at the entrance to the house and upstairs you have the master bedroom which leads out to a terrace again with views to the golf course and from here there is a spiral staircase which leads up to the solarium, From here as I said you have the fantastic views of the course and also you could make a little room up here, some of the other houses already have. The house was recently renovated and has a new kitchen so ready to walk into. The terrace off the sitting room leads out to the communal garden and pool area. This is a gated complex with an allocated parking place for the house. Location is fabulous as it has direct access to the Old Coin road so only 5 mins drive down to Fuengirola or you can also go to La Cala de Mijas over the bridge at Entrerios, or go up to Ahaurin. It is very close to St Anthony's College, a paddle centre and some shops/restaurantes. This is ideal to live in all year around or use as a holiday home.