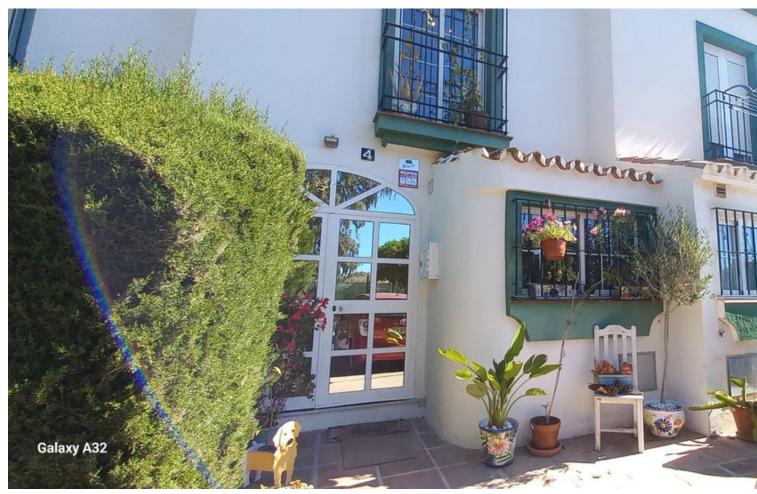

1.5

115 m<sup>2</sup>

Fabulous Townhouse in excellent conditions in "Los Olivos", Mijas Golf. This house has really nice views of the Golf Course from the sitting room and terrace in the master bedroom not to mention the panoramic views from the solarium. Enter the house into a luminous hallway, on the right you have a fully fitted kitchen and utility room, straight ahead you have a large sitting/dining room which leads out to the communal garden and Mijas Golf. On this floor you also have a downstairs toilet. The stairs is at the entrance to the house and upstairs you have the master bedroom which leads out to a terrace again with views to the golf course and from here there is a spiral staircase which leads up to the solarium, From here as I said you have the fantastic views of the course and also you could make a little room up here, some of the other houses already have. The house was recently renovated and has a new kitchen so ready to walk into. The terrace off the sitting room leads out to the communal garden and pool area. This is a gated complex with an allocated parking place for the house. Location is fabulous as it has direct access to the Old Coin road so only 5 mins drive down to Fuengirola or you can also go to La Cala de Mijas over the bridge at Entrerios, or go up to Ahaurin. It is very close to St Anthony's College, a paddle centre and some shops/restaurantes. This is ideal to live in all year around or use as a holiday home.