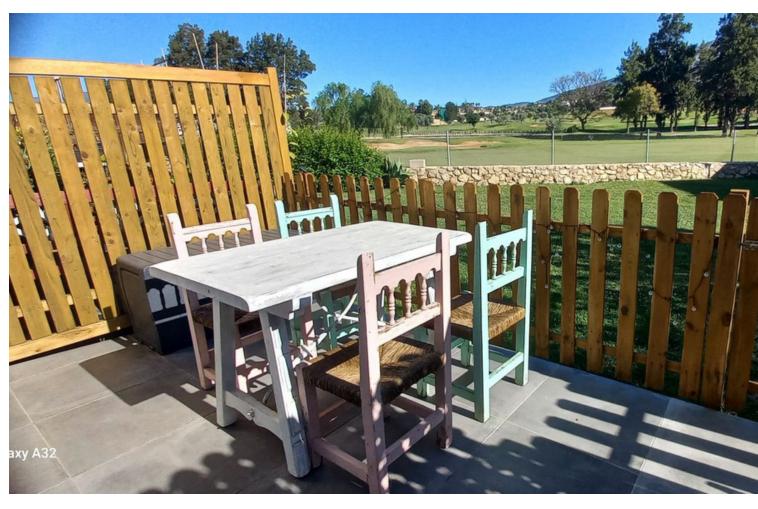

1.5

115 m<sup>2</sup>

Fabulous Townhouse in excellent conditions in "Los Olivos", Mijas Golf. This house has really nice views of the Golf Course from the sitting room and terrace in the master bedroom not to mention the panoramic views from the solarium. Enter the house into a luminous hallway, on the right you have a fully fitted kitchen and utility room, straight ahead you have a large sitting/dining room which leads out to the communal garden and Mijas Golf. On this floor you also have a downstairs toilet. The stairs is at the entrance to the house and upstairs you have the master bedroom which leads out to a terrace again with views to the golf course and from here there is a spiral staircase which leads up to the solarium, From here as I said you have the fantastic views of the course and also you could make a little room up here, some of the other houses already have. The house was recently renovated and has a new kitchen so ready to walk into. The terrace off the sitting room leads out to the communal garden and pool area. This is a gated complex with an allocated parking place for the house. Location is fabulous as it has direct access to the Old Coin road so only 5 mins drive down to Fuengirola or you can also go to La Cala de Mijas over the bridge at Entrerios, or go up to Ahaurin. It is very close to St Anthony's College, a paddle centre and some shops/restaurantes. This is ideal to live in all year around or use as a holiday home.