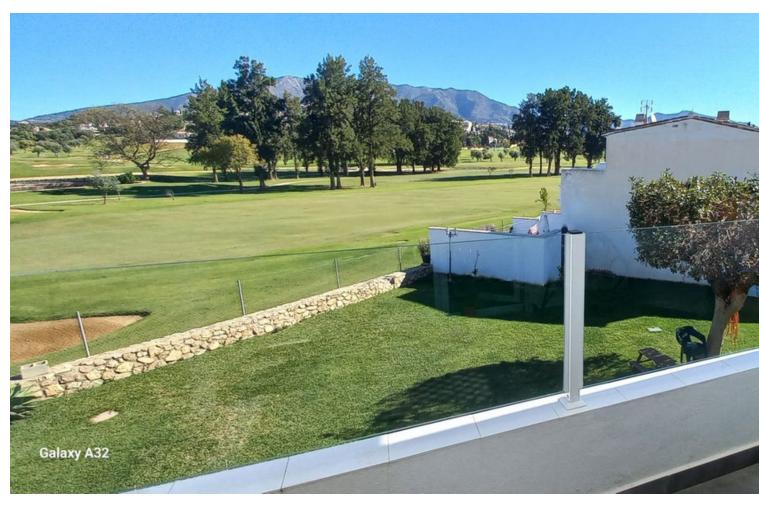

1.5

115 m<sup>2</sup>

Fabulous Townhouse in excellent conditions in "Los Olivos", Mijas Golf. This house has really nice views of the Golf Course from the sitting room and terrace in the master bedroom not to mention the panoramic views from the solarium. Enter the house into a luminous hallway, on the right you have a fully fitted kitchen and utility room, straight ahead you have a large sitting/dining room which leads out to the communal garden and Mijas Golf. On this floor you also have a downstairs toilet. The stairs is at the entrance to the house and upstairs you have the master bedroom which leads out to a terrace again with views to the golf course and from here there is a spiral staircase which leads up to the solarium, From here as I said you have the fantastic views of the course and also you could make a little room up here, some of the other houses already have. The house was recently renovated and has a new kitchen so ready to walk into. The terrace off the sitting room leads out to the communal garden and pool area. This is a gated complex with an allocated parking place for the house. Location is fabulous as it has direct access to the Old Coin road so only 5 mins drive down to Fuengirola or you can also go to La Cala de Mijas over the bridge at Entrerios, or go up to Ahaurin. It is very close to St Anthony's College, a paddle centre and some shops/restaurantes. This is ideal to live in all year around or use as a holiday home.