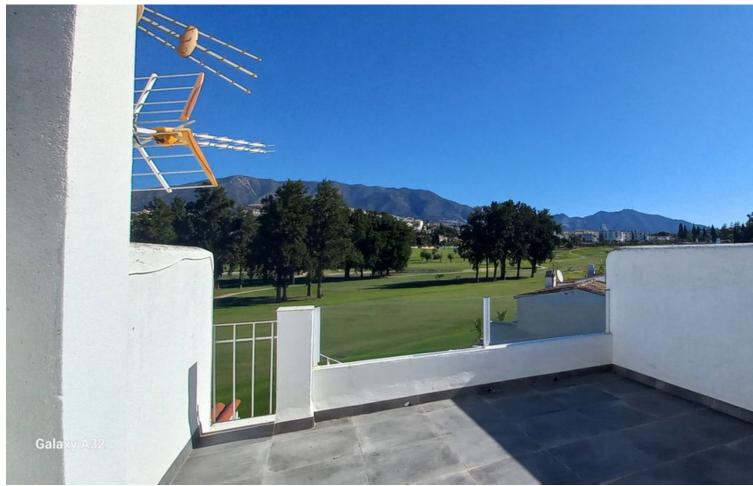

1.5

115 m<sup>2</sup>

Fabulous Townhouse in excellent conditions in "Los Olivos", Mijas Golf. This house has really nice views of the Golf Course from the sitting room and terrace in the master bedroom not to mention the panoramic views from the solarium. Enter the house into a luminous hallway, on the right you have a fully fitted kitchen and utility room, straight ahead you have a large sitting/dining room which leads out to the communal garden and Mijas Golf. On this floor you also have a downstairs toilet. The stairs is at the entrance to the house and upstairs you have the master bedroom which leads out to a terrace again with views to the golf course and from here there is a spiral staircase which leads up to the solarium, From here as I said you have the fantastic views of the course and also you could make a little room up here, some of the other houses already have. The house was recently renovated and has a new kitchen so ready to walk into. The terrace off the sitting room leads out to the communal garden and pool area. This is a gated complex with an allocated parking place for the house. Location is fabulous as it has direct access to the Old Coin road so only 5 mins drive down to Fuengirola or you can also go to La Cala de Mijas over the bridge at Entrerios, or go up to Ahaurin. It is very close to St Anthony's College, a paddle centre and some shops/restaurantes. This is ideal to live in all year around or use as a holiday home.