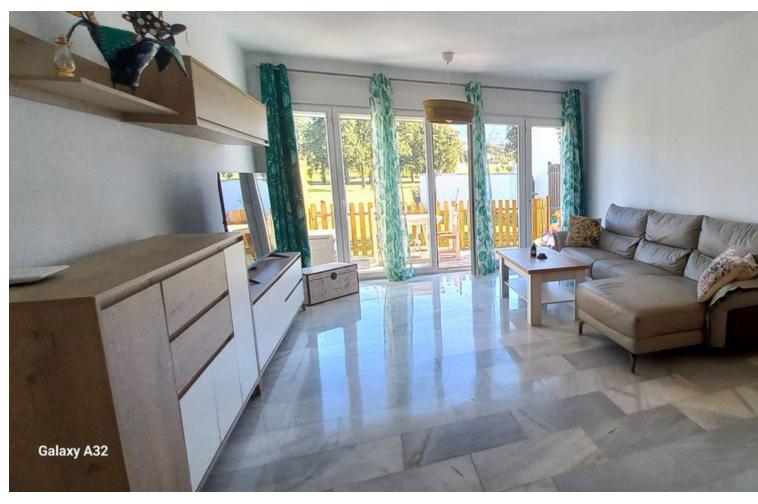

1.5

115 m<sup>2</sup>

Fabulous Townhouse in excellent conditions in "Los Olivos", Mijas Golf. This house has really nice views of the Golf Course from the sitting room and terrace in the master bedroom not to mention the panoramic views from the solarium. Enter the house into a luminous hallway, on the right you have a fully fitted kitchen and utility room, straight ahead you have a large sitting/dining room which leads out to the communal garden and Mijas Golf. On this floor you also have a downstairs toilet. The stairs is at the entrance to the house and upstairs you have the master bedroom which leads out to a terrace again with views to the golf course and from here there is a spiral staircase which leads up to the solarium, From here as I said you have the fantastic views of the course and also you could make a little room up here, some of the other houses already have. The house was recently renovated and has a new kitchen so ready to walk into. The terrace off the sitting room leads out to the communal garden and pool area. This is a gated complex with an allocated parking place for the house. Location is fabulous as it has direct access to the Old Coin road so only 5 mins drive down to Fuengirola or you can also go to La Cala de Mijas over the bridge at Entrerios, or go up to Ahaurin. It is very close to St Anthony's College, a paddle centre and some shops/restaurantes. This is ideal to live in all year around or use as a holiday home.