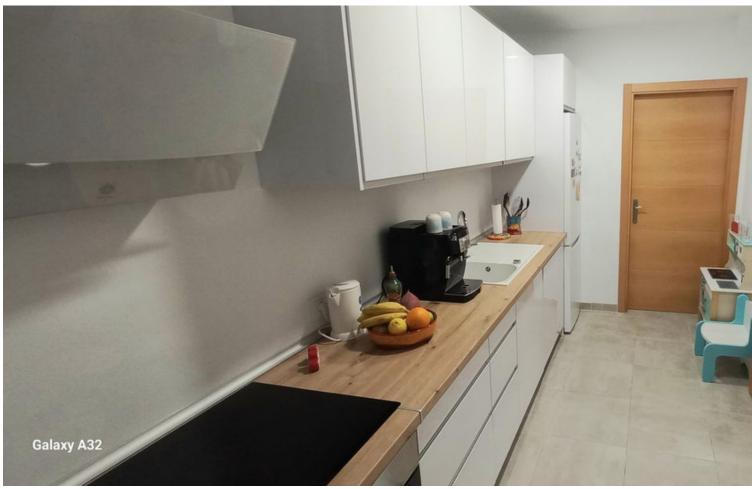

1.5

115 m<sup>2</sup>

Fabulous Townhouse in excellent conditions in "Los Olivos", Mijas Golf. This house has really nice views of the Golf Course from the sitting room and terrace in the master bedroom not to mention the panoramic views from the solarium. Enter the house into a luminous hallway, on the right you have a fully fitted kitchen and utility room, straight ahead you have a large sitting/dining room which leads out to the communal garden and Mijas Golf. On this floor you also have a downstairs toilet. The stairs is at the entrance to the house and upstairs you have the master bedroom which leads out to a terrace again with views to the golf course and from here there is a spiral staircase which leads up to the solarium, From here as I said you have the fantastic views of the course and also you could make a little room up here, some of the other houses already have. The house was recently renovated and has a new kitchen so ready to walk into. The terrace off the sitting room leads out to the communal garden and pool area. This is a gated complex with an allocated parking place for the house. Location is fabulous as it has direct access to the Old Coin road so only 5 mins drive down to Fuengirola or you can also go to La Cala de Mijas over the bridge at Entrerios, or go up to Ahaurin. It is very close to St Anthony's College, a paddle centre and some shops/restaurantes. This is ideal to live in all year around or use as a holiday home.