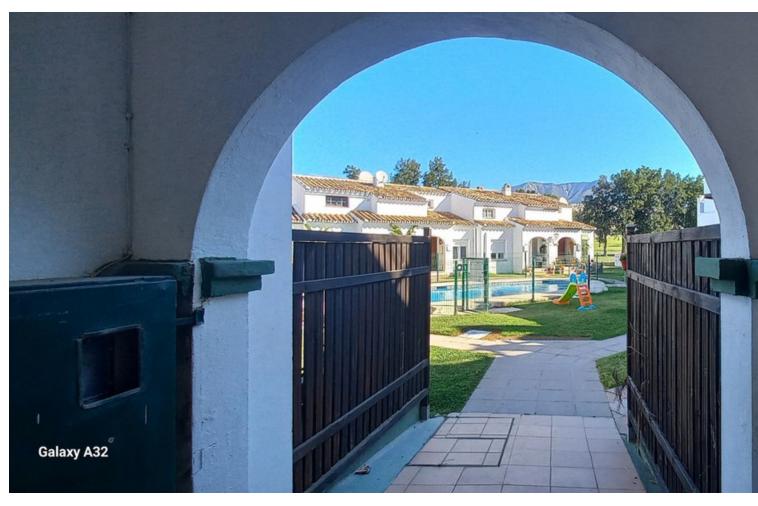

1.5

115 m<sup>2</sup>

Fabulous Townhouse in excellent conditions in "Los Olivos", Mijas Golf. This house has really nice views of the Golf Course from the sitting room and terrace in the master bedroom not to mention the panoramic views from the solarium. Enter the house into a luminous hallway, on the right you have a fully fitted kitchen and utility room, straight ahead you have a large sitting/dining room which leads out to the communal garden and Mijas Golf. On this floor you also have a downstairs toilet. The stairs is at the entrance to the house and upstairs you have the master bedroom which leads out to a terrace again with views to the golf course and from here there is a spiral staircase which leads up to the solarium, From here as I said you have the fantastic views of the course and also you could make a little room up here, some of the other houses already have. The house was recently renovated and has a new kitchen so ready to walk into. The terrace off the sitting room leads out to the communal garden and pool area. This is a gated complex with an allocated parking place for the house. Location is fabulous as it has direct access to the Old Coin road so only 5 mins drive down to Fuengirola or you can also go to La Cala de Mijas over the bridge at Entrerios, or go up to Ahaurin. It is very close to St Anthony's College, a paddle centre and some shops/restaurantes. This is ideal to live in all year around or use as a holiday home.