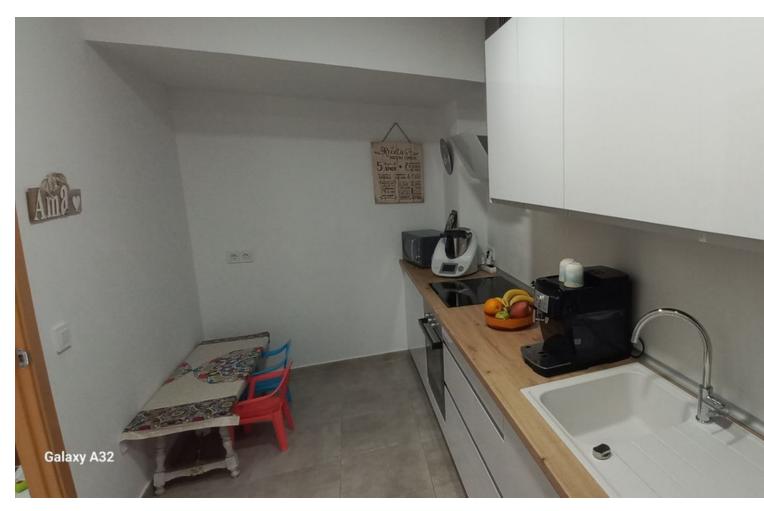

1.5

115 m<sup>2</sup>

Fabulous Townhouse in excellent conditions in "Los Olivos", Mijas Golf. This house has really nice views of the Golf Course from the sitting room and terrace in the master bedroom not to mention the panoramic views from the solarium. Enter the house into a luminous hallway, on the right you have a fully fitted kitchen and utility room, straight ahead you have a large sitting/dining room which leads out to the communal garden and Mijas Golf. On this floor you also have a downstairs toilet. The stairs is at the entrance to the house and upstairs you have the master bedroom which leads out to a terrace again with views to the golf course and from here there is a spiral staircase which leads up to the solarium, From here as I said you have the fantastic views of the course and also you could make a little room up here, some of the other houses already have. The house was recently renovated and has a new kitchen so ready to walk into. The terrace off the sitting room leads out to the communal garden and pool area. This is a gated complex with an allocated parking place for the house. Location is fabulous as it has direct access to the Old Coin road so only 5 mins drive down to Fuengirola or you can also go to La Cala de Mijas over the bridge at Entrerios, or go up to Ahaurin. It is very close to St Anthony's College, a paddle centre and some shops/restaurantes. This is ideal to live in all year around or use as a holiday home.