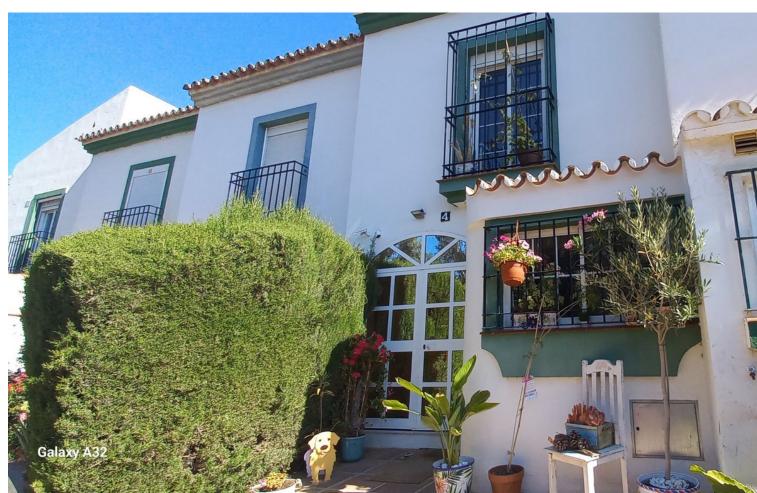

1.5

115 m<sup>2</sup>

Fabulous Townhouse in excellent conditions in "Los Olivos", Mijas Golf. This house has really nice views of the Golf Course from the sitting room and terrace in the master bedroom not to mention the panoramic views from the solarium. Enter the house into a luminous hallway, on the right you have a fully fitted kitchen and utility room, straight ahead you have a large sitting/dining room which leads out to the communal garden and Mijas Golf. On this floor you also have a downstairs toilet. The stairs is at the entrance to the house and upstairs you have the master bedroom which leads out to a terrace again with views to the golf course and from here there is a spiral staircase which leads up to the solarium, From here as I said you have the fantastic views of the course and also you could make a little room up here, some of the other houses already have. The house was recently renovated and has a new kitchen so ready to walk into. The terrace off the sitting room leads out to the communal garden and pool area. This is a gated complex with an allocated parking place for the house. Location is fabulous as it has direct access to the Old Coin road so only 5 mins drive down to Fuengirola or you can also go to La Cala de Mijas over the bridge at Entrerios, or go up to Ahaurin. It is very close to St Anthony's College, a paddle centre and some shops/restaurantes. This is ideal to live in all year around or use as a holiday home.