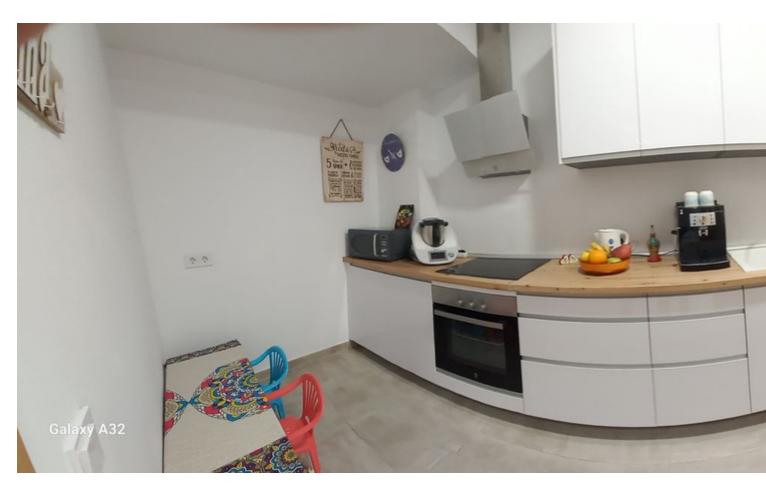

1.5

115 m<sup>2</sup>

Fabulous Townhouse in excellent conditions in "Los Olivos", Mijas Golf. This house has really nice views of the Golf Course from the sitting room and terrace in the master bedroom not to mention the panoramic views from the solarium. Enter the house into a luminous hallway, on the right you have a fully fitted kitchen and utility room, straight ahead you have a large sitting/dining room which leads out to the communal garden and Mijas Golf. On this floor you also have a downstairs toilet. The stairs is at the entrance to the house and upstairs you have the master bedroom which leads out to a terrace again with views to the golf course and from here there is a spiral staircase which leads up to the solarium, From here as I said you have the fantastic views of the course and also you could make a little room up here, some of the other houses already have. The house was recently renovated and has a new kitchen so ready to walk into. The terrace off the sitting room leads out to the communal garden and pool area. This is a gated complex with an allocated parking place for the house. Location is fabulous as it has direct access to the Old Coin road so only 5 mins drive down to Fuengirola or you can also go to La Cala de Mijas over the bridge at Entrerios, or go up to Ahaurin. It is very close to St Anthony's College, a paddle centre and some shops/restaurantes. This is ideal to live in all year around or use as a holiday home.