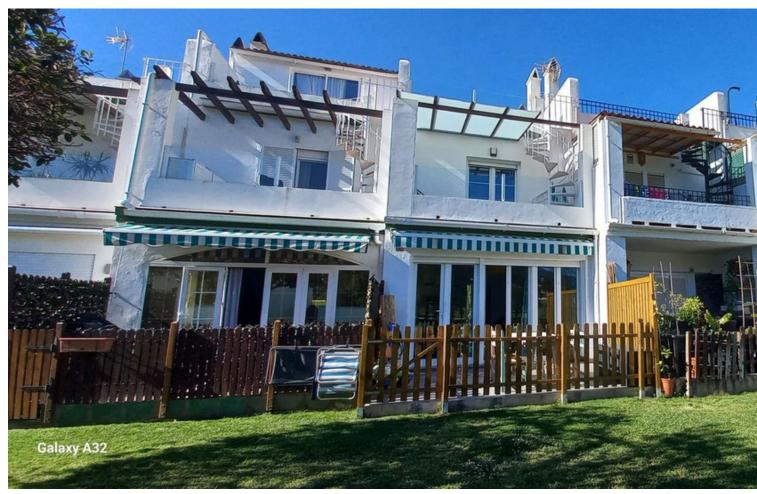

1.5

115 m<sup>2</sup>

Fabulous Townhouse in excellent conditions in "Los Olivos", Mijas Golf. This house has really nice views of the Golf Course from the sitting room and terrace in the master bedroom not to mention the panoramic views from the solarium. Enter the house into a luminous hallway, on the right you have a fully fitted kitchen and utility room, straight ahead you have a large sitting/dining room which leads out to the communal garden and Mijas Golf. On this floor you also have a downstairs toilet. The stairs is at the entrance to the house and upstairs you have the master bedroom which leads out to a terrace again with views to the golf course and from here there is a spiral staircase which leads up to the solarium, From here as I said you have the fantastic views of the course and also you could make a little room up here, some of the other houses already have. The house was recently renovated and has a new kitchen so ready to walk into. The terrace off the sitting room leads out to the communal garden and pool area. This is a gated complex with an allocated parking place for the house. Location is fabulous as it has direct access to the Old Coin road so only 5 mins drive down to Fuengirola or you can also go to La Cala de Mijas over the bridge at Entrerios, or go up to Ahaurin. It is very close to St Anthony's College, a paddle centre and some shops/restaurantes. This is ideal to live in all year around or use as a holiday home.