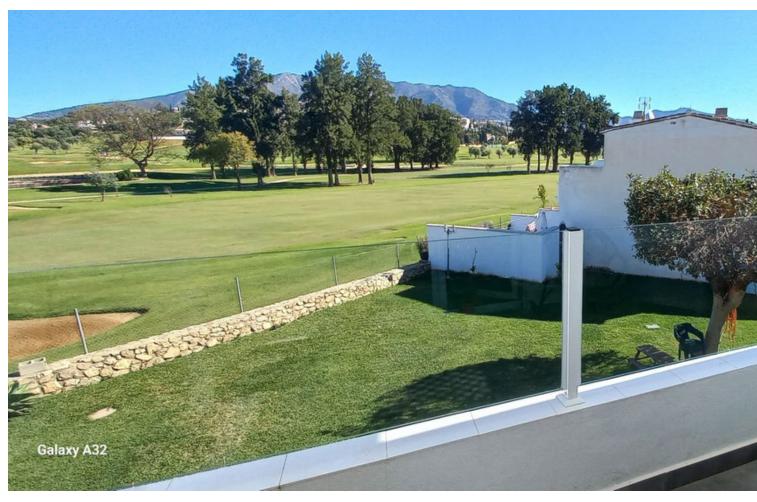

1.5

115 m<sup>2</sup>

Fabulous Townhouse in excellent conditions in "Los Olivos", Mijas Golf. This house has really nice views of the Golf Course from the sitting room and terrace in the master bedroom not to mention the panoramic views from the solarium. Enter the house into a luminous hallway, on the right you have a fully fitted kitchen and utility room, straight ahead you have a large sitting/dining room which leads out to the communal garden and Mijas Golf. On this floor you also have a downstairs toilet. The stairs is at the entrance to the house and upstairs you have the master bedroom which leads out to a terrace again with views to the golf course and from here there is a spiral staircase which leads up to the solarium, From here as I said you have the fantastic views of the course and also you could make a little room up here, some of the other houses already have. The house was recently renovated and has a new kitchen so ready to walk into. The terrace off the sitting room leads out to the communal garden and pool area. This is a gated complex with an allocated parking place for the house. Location is fabulous as it has direct access to the Old Coin road so only 5 mins drive down to Fuengirola or you can also go to La Cala de Mijas over the bridge at Entrerios, or go up to Ahaurin. It is very close to St Anthony's College, a paddle centre and some shops/restaurantes. This is ideal to live in all year around or use as a holiday home.