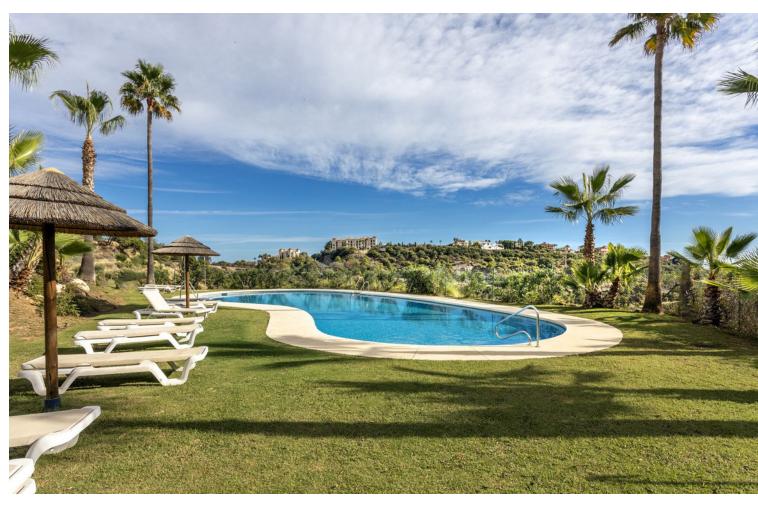

Luxury urbanization in Benahavís. This fabulous apartment consists of 3 bedrooms and 3 bathrooms with a south-west facing terrace and fantastic open views of the golf course, the Mediterranean Sea and the Rock of Gibraltar. La Azalia is a top-designed contemporary style residential development in the hills of Benahavis. The quality finish and features are made from the best materials and brands. There is a touch screen demotic system that controls all aspects of the property. Great investment opportunity.

| Setting Mountain Pueblo Close To Golf Close To Shops Close To Schools Close To Forest Urbanisation | Orientation South                       | <b>Condition</b> Excellent | Pool Communal                                       |
|----------------------------------------------------------------------------------------------------|-----------------------------------------|----------------------------|-----------------------------------------------------|
| Climate Control  Hot A/C                                                                           | Views Sea Mountain Panoramic            | Furniture Fully Furnished  | Kitchen Fully Fitted                                |
| Garden Communal Private                                                                            | Security Gated Complex 24 Hour Security | Parking Underground Garage | Category Beachfront Holiday Homes Investment Luxury |