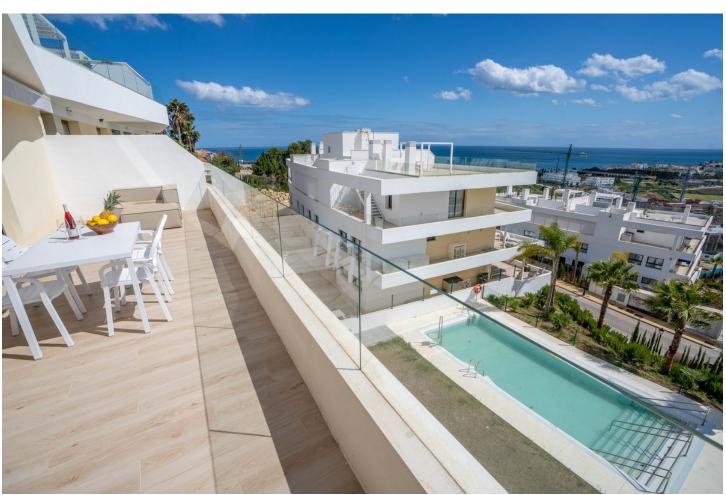

## Sales - Apartment - Estepona 695.000€

www.mibgroup.es +34 662 58 96 58 info@mibgroup.es Community: 3,696 EUR / year IBI: 718 EUR / year Rubbish: 141 EUR / year

3

2

110 m<sup>2</sup>

This stunning penthouse duplex enjoys an enviable position in a fabulous location near the beach in the chic and highly sought-after town of Estepona, situated to the west of the renowned areas of Marbella and Banus. This sensational property boasts superb terrace spaces and spectacular views of the Mediterranean Sea, Gibraltar, and Africa. Upon entering the property through the hallway, you are greeted by a spacious open-plan fully fitted kitchen and living-dining room with direct access to the first amazing terrace. This terrace offers wonderful views of the Estepona mountains and the Mediterranean Sea, making it ideal for wining and dining in the open air with friends and family. The same floor features a bathroom, two double bedrooms with fitted wardrobes and direct terrace access, all offering stunning sea views Ascending the stairs, you reach the master bedroom with an ensuite bathroom and direct access to a huge solarium, where you can create your own private haven and enjoy spectacular sunsets while chilling out with a glass of wine. Features of this property include oversized windows, a fully equipped kitchen with Bosch appliances, a compact quartz kitchen countertop, luxury porcelain flooring, fitted wardrobes, hot and cold air conditioning, electric security blinds, electric awnings, and an alarm system with cameras. Additionally, the property includes a private garage space and a large storage room with direct lift access to the apartment. The complex is gated and secure, with a communal garden and swimming pools.