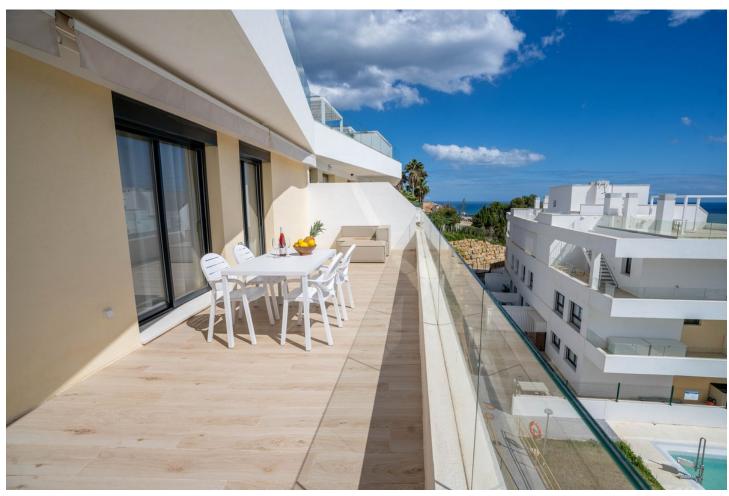

## Sales - Apartment - Estepona 695.000€

www.mibgroup.es +34 662 58 96 58 info@mibgroup.es Community: 3,696 EUR / year IBI: 718 EUR / year Rubbish: 141 EUR / year

3

2

110 m<sup>2</sup>

This stunning penthouse duplex enjoys an enviable position in a fabulous location near the beach in the chic and highly sought-after town of Estepona, situated to the west of the renowned areas of Marbella and Banus. This sensational property boasts superb terrace spaces and spectacular views of the Mediterranean Sea, Gibraltar, and Africa. Upon entering the property through the hallway, you are greeted by a spacious open-plan fully fitted kitchen and living-dining room with direct access to the first amazing terrace. This terrace offers wonderful views of the Estepona mountains and the Mediterranean Sea, making it ideal for wining and dining in the open air with friends and family. The same floor features a bathroom, two double bedrooms with fitted wardrobes and direct terrace access, all offering stunning sea views Ascending the stairs, you reach the master bedroom with an ensuite bathroom and direct access to a huge solarium, where you can create your own private haven and enjoy spectacular sunsets while chilling out with a glass of wine. Features of this property include oversized windows, a fully equipped kitchen with Bosch appliances, a compact quartz kitchen countertop, luxury porcelain flooring, fitted wardrobes, hot and cold air conditioning, electric security blinds, electric awnings, and an alarm system with cameras. Additionally, the property includes a private garage space and a large storage room with direct lift access to the apartment. The complex is gated and secure, with a communal garden and swimming pools.