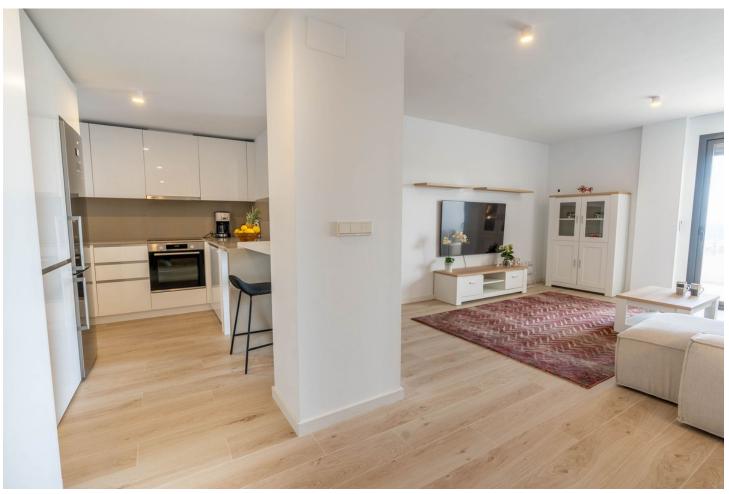

## Sales - Apartment - Estepona 695.000€

www.mibgroup.es +34 662 58 96 58 info@mibgroup.es Community: 3,696 EUR / year IBI: 718 EUR / year Rubbish: 141 EUR / year

3

2

110 m<sup>2</sup>

This stunning penthouse duplex enjoys an enviable position in a fabulous location near the beach in the chic and highly sought-after town of Estepona, situated to the west of the renowned areas of Marbella and Banus. This sensational property boasts superb terrace spaces and spectacular views of the Mediterranean Sea, Gibraltar, and Africa. Upon entering the property through the hallway, you are greeted by a spacious open-plan fully fitted kitchen and living-dining room with direct access to the first amazing terrace. This terrace offers wonderful views of the Estepona mountains and the Mediterranean Sea, making it ideal for wining and dining in the open air with friends and family. The same floor features a bathroom, two double bedrooms with fitted wardrobes and direct terrace access, all offering stunning sea views Ascending the stairs, you reach the master bedroom with an ensuite bathroom and direct access to a huge solarium, where you can create your own private haven and enjoy spectacular sunsets while chilling out with a glass of wine. Features of this property include oversized windows, a fully equipped kitchen with Bosch appliances, a compact quartz kitchen countertop, luxury porcelain flooring, fitted wardrobes, hot and cold air conditioning, electric security blinds, electric awnings, and an alarm system with cameras. Additionally, the property includes a private garage space and a large storage room with direct lift access to the apartment. The complex is gated and secure, with a communal garden and swimming pools.