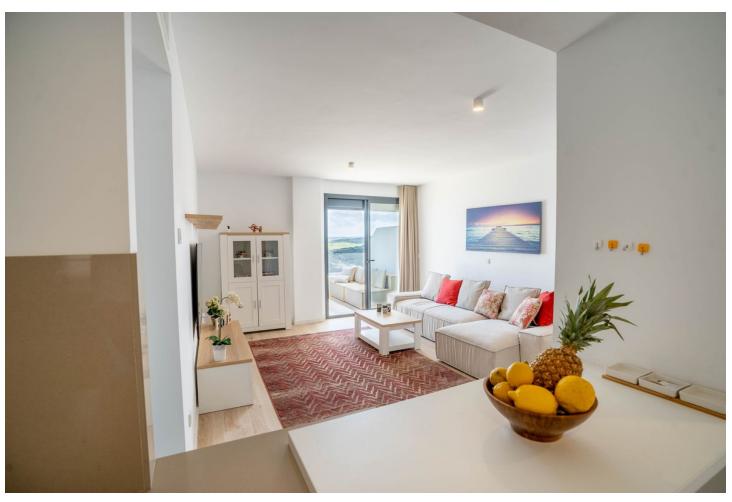

## Sales - Apartment - Estepona 695.000€

www.mibgroup.es +34 662 58 96 58 info@mibgroup.es Community: 3,696 EUR / year IBI: 718 EUR / year Rubbish: 141 EUR / year

3

2

110 m<sup>2</sup>

This stunning penthouse duplex enjoys an enviable position in a fabulous location near the beach in the chic and highly sought-after town of Estepona, situated to the west of the renowned areas of Marbella and Banus. This sensational property boasts superb terrace spaces and spectacular views of the Mediterranean Sea, Gibraltar, and Africa. Upon entering the property through the hallway, you are greeted by a spacious open-plan fully fitted kitchen and living-dining room with direct access to the first amazing terrace. This terrace offers wonderful views of the Estepona mountains and the Mediterranean Sea, making it ideal for wining and dining in the open air with friends and family. The same floor features a bathroom, two double bedrooms with fitted wardrobes and direct terrace access, all offering stunning sea views Ascending the stairs, you reach the master bedroom with an ensuite bathroom and direct access to a huge solarium, where you can create your own private haven and enjoy spectacular sunsets while chilling out with a glass of wine. Features of this property include oversized windows, a fully equipped kitchen with Bosch appliances, a compact quartz kitchen countertop, luxury porcelain flooring, fitted wardrobes, hot and cold air conditioning, electric security blinds, electric awnings, and an alarm system with cameras. Additionally, the property includes a private garage space and a large storage room with direct lift access to the apartment. The complex is gated and secure, with a communal garden and swimming pools.