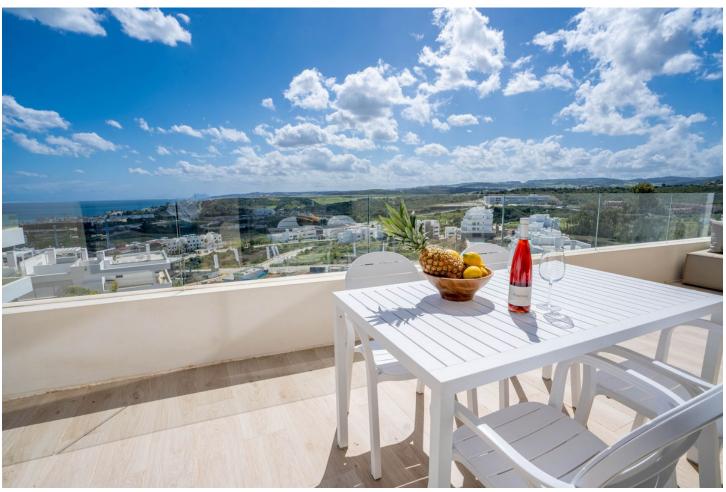

## Sales - Apartment - Estepona 695.000€

www.mibgroup.es +34 662 58 96 58 info@mibgroup.es Community: 3,696 EUR / year IBI: 718 EUR / year Rubbish: 141 EUR / year

3

2

110 m<sup>2</sup>

This stunning penthouse duplex enjoys an enviable position in a fabulous location near the beach in the chic and highly sought-after town of Estepona, situated to the west of the renowned areas of Marbella and Banus. This sensational property boasts superb terrace spaces and spectacular views of the Mediterranean Sea, Gibraltar, and Africa. Upon entering the property through the hallway, you are greeted by a spacious open-plan fully fitted kitchen and living-dining room with direct access to the first amazing terrace. This terrace offers wonderful views of the Estepona mountains and the Mediterranean Sea, making it ideal for wining and dining in the open air with friends and family. The same floor features a bathroom, two double bedrooms with fitted wardrobes and direct terrace access, all offering stunning sea views Ascending the stairs, you reach the master bedroom with an ensuite bathroom and direct access to a huge solarium, where you can create your own private haven and enjoy spectacular sunsets while chilling out with a glass of wine. Features of this property include oversized windows, a fully equipped kitchen with Bosch appliances, a compact quartz kitchen countertop, luxury porcelain flooring, fitted wardrobes, hot and cold air conditioning, electric security blinds, electric awnings, and an alarm system with cameras. Additionally, the property includes a private garage space and a large storage room with direct lift access to the apartment. The complex is gated and secure, with a communal garden and swimming pools.