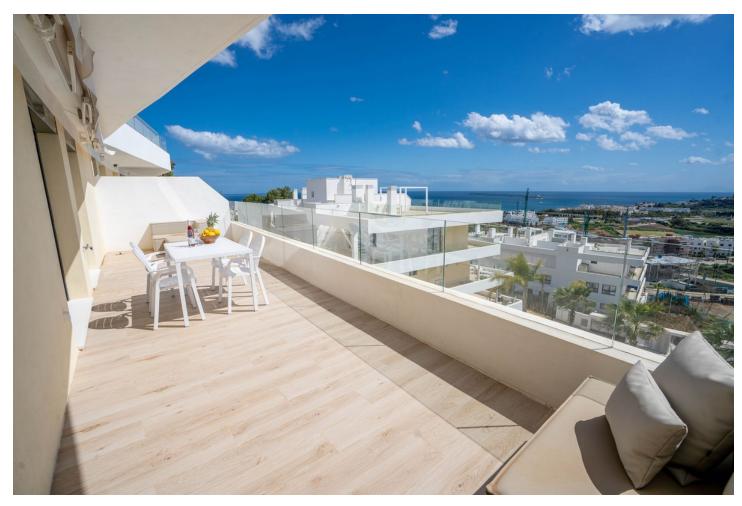

## Sales - Apartment - Estepona 695.000€

www.mibgroup.es +34 662 58 96 58 info@mibgroup.es Community: 3,696 EUR / year IBI: 718 EUR / year Rubbish: 141 EUR / year

3

2

110 m<sup>2</sup>

This stunning penthouse duplex enjoys an enviable position in a fabulous location near the beach in the chic and highly sought-after town of Estepona, situated to the west of the renowned areas of Marbella and Banus. This sensational property boasts superb terrace spaces and spectacular views of the Mediterranean Sea, Gibraltar, and Africa. Upon entering the property through the hallway, you are greeted by a spacious open-plan fully fitted kitchen and living-dining room with direct access to the first amazing terrace. This terrace offers wonderful views of the Estepona mountains and the Mediterranean Sea, making it ideal for wining and dining in the open air with friends and family. The same floor features a bathroom, two double bedrooms with fitted wardrobes and direct terrace access, all offering stunning sea views Ascending the stairs, you reach the master bedroom with an ensuite bathroom and direct access to a huge solarium, where you can create your own private haven and enjoy spectacular sunsets while chilling out with a glass of wine. Features of this property include oversized windows, a fully equipped kitchen with Bosch appliances, a compact quartz kitchen countertop, luxury porcelain flooring, fitted wardrobes, hot and cold air conditioning, electric security blinds, electric awnings, and an alarm system with cameras. Additionally, the property includes a private garage space and a large storage room with direct lift access to the apartment. The complex is gated and secure, with a communal garden and swimming pools.