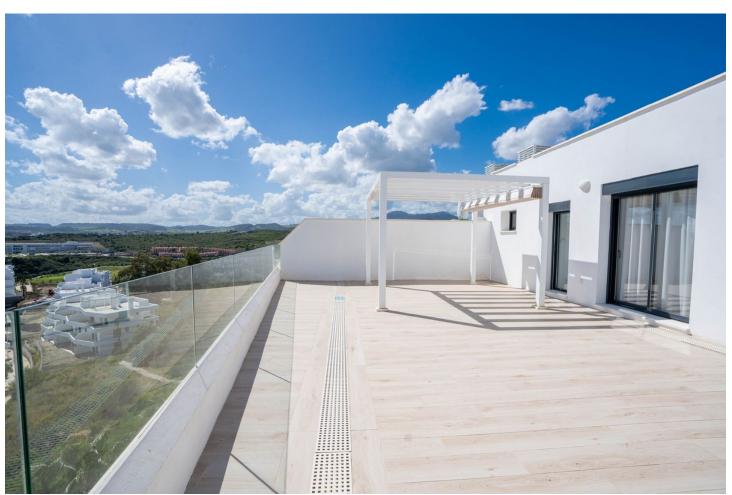

## Sales - Apartment - Estepona 695.000€

www.mibgroup.es +34 662 58 96 58 info@mibgroup.es Community: 3,696 EUR / year IBI: 718 EUR / year Rubbish: 141 EUR / year

3

2

110 m<sup>2</sup>

This stunning penthouse duplex enjoys an enviable position in a fabulous location near the beach in the chic and highly sought-after town of Estepona, situated to the west of the renowned areas of Marbella and Banus. This sensational property boasts superb terrace spaces and spectacular views of the Mediterranean Sea, Gibraltar, and Africa. Upon entering the property through the hallway, you are greeted by a spacious open-plan fully fitted kitchen and living-dining room with direct access to the first amazing terrace. This terrace offers wonderful views of the Estepona mountains and the Mediterranean Sea, making it ideal for wining and dining in the open air with friends and family. The same floor features a bathroom, two double bedrooms with fitted wardrobes and direct terrace access, all offering stunning sea views Ascending the stairs, you reach the master bedroom with an ensuite bathroom and direct access to a huge solarium, where you can create your own private haven and enjoy spectacular sunsets while chilling out with a glass of wine. Features of this property include oversized windows, a fully equipped kitchen with Bosch appliances, a compact quartz kitchen countertop, luxury porcelain flooring, fitted wardrobes, hot and cold air conditioning, electric security blinds, electric awnings, and an alarm system with cameras. Additionally, the property includes a private garage space and a large storage room with direct lift access to the apartment. The complex is gated and secure, with a communal garden and swimming pools.