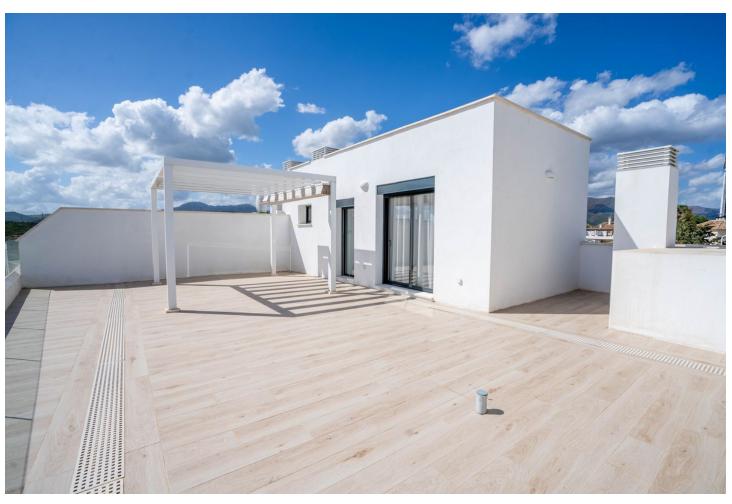

## Sales - Apartment - Estepona 695.000€

www.mibgroup.es +34 662 58 96 58 info@mibgroup.es Community: 3,696 EUR / year IBI: 718 EUR / year Rubbish: 141 EUR / year

3

2

110 m<sup>2</sup>

This stunning penthouse duplex enjoys an enviable position in a fabulous location near the beach in the chic and highly sought-after town of Estepona, situated to the west of the renowned areas of Marbella and Banus. This sensational property boasts superb terrace spaces and spectacular views of the Mediterranean Sea, Gibraltar, and Africa. Upon entering the property through the hallway, you are greeted by a spacious open-plan fully fitted kitchen and living-dining room with direct access to the first amazing terrace. This terrace offers wonderful views of the Estepona mountains and the Mediterranean Sea, making it ideal for wining and dining in the open air with friends and family. The same floor features a bathroom, two double bedrooms with fitted wardrobes and direct terrace access, all offering stunning sea views Ascending the stairs, you reach the master bedroom with an ensuite bathroom and direct access to a huge solarium, where you can create your own private haven and enjoy spectacular sunsets while chilling out with a glass of wine. Features of this property include oversized windows, a fully equipped kitchen with Bosch appliances, a compact quartz kitchen countertop, luxury porcelain flooring, fitted wardrobes, hot and cold air conditioning, electric security blinds, electric awnings, and an alarm system with cameras. Additionally, the property includes a private garage space and a large storage room with direct lift access to the apartment. The complex is gated and secure, with a communal garden and swimming pools.