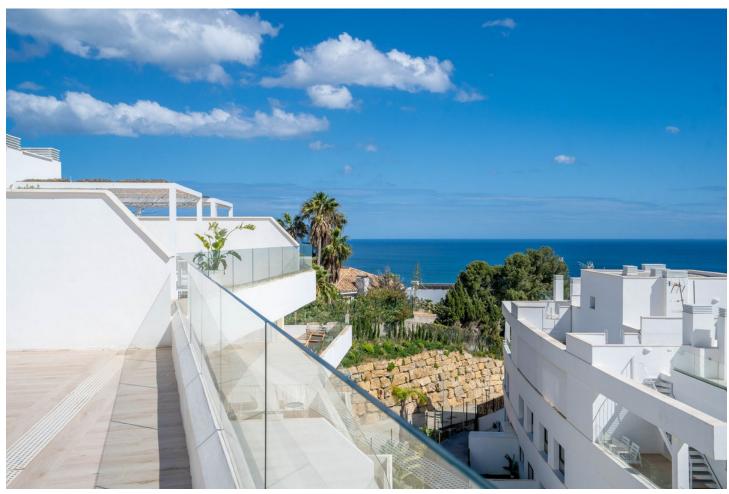

## Sales - Apartment - Estepona 695.000€

www.mibgroup.es +34 662 58 96 58 info@mibgroup.es Community: 3,696 EUR / year IBI: 718 EUR / year Rubbish: 141 EUR / year

3

2

110 m<sup>2</sup>

This stunning penthouse duplex enjoys an enviable position in a fabulous location near the beach in the chic and highly sought-after town of Estepona, situated to the west of the renowned areas of Marbella and Banus. This sensational property boasts superb terrace spaces and spectacular views of the Mediterranean Sea, Gibraltar, and Africa. Upon entering the property through the hallway, you are greeted by a spacious open-plan fully fitted kitchen and living-dining room with direct access to the first amazing terrace. This terrace offers wonderful views of the Estepona mountains and the Mediterranean Sea, making it ideal for wining and dining in the open air with friends and family. The same floor features a bathroom, two double bedrooms with fitted wardrobes and direct terrace access, all offering stunning sea views Ascending the stairs, you reach the master bedroom with an ensuite bathroom and direct access to a huge solarium, where you can create your own private haven and enjoy spectacular sunsets while chilling out with a glass of wine. Features of this property include oversized windows, a fully equipped kitchen with Bosch appliances, a compact quartz kitchen countertop, luxury porcelain flooring, fitted wardrobes, hot and cold air conditioning, electric security blinds, electric awnings, and an alarm system with cameras. Additionally, the property includes a private garage space and a large storage room with direct lift access to the apartment. The complex is gated and secure, with a communal garden and swimming pools.