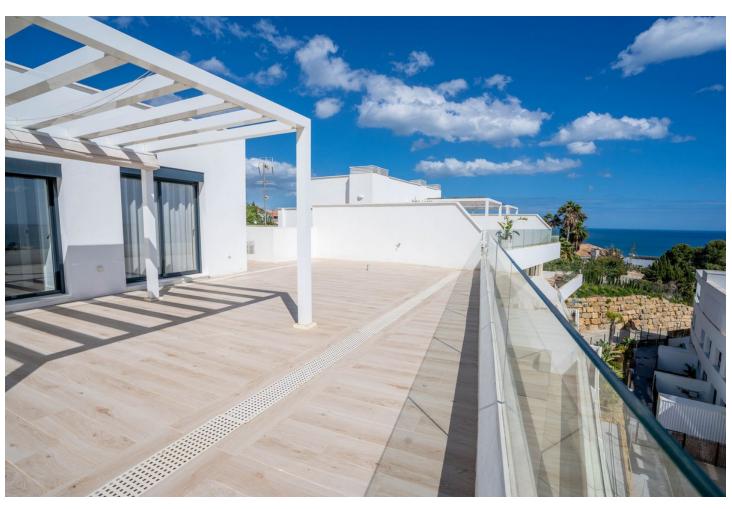

## Sales - Apartment - Estepona 695.000€

www.mibgroup.es +34 662 58 96 58 info@mibgroup.es Community: 3,696 EUR / year IBI: 718 EUR / year Rubbish: 141 EUR / year

3

2

110 m<sup>2</sup>

This stunning penthouse duplex enjoys an enviable position in a fabulous location near the beach in the chic and highly sought-after town of Estepona, situated to the west of the renowned areas of Marbella and Banus. This sensational property boasts superb terrace spaces and spectacular views of the Mediterranean Sea, Gibraltar, and Africa. Upon entering the property through the hallway, you are greeted by a spacious open-plan fully fitted kitchen and living-dining room with direct access to the first amazing terrace. This terrace offers wonderful views of the Estepona mountains and the Mediterranean Sea, making it ideal for wining and dining in the open air with friends and family. The same floor features a bathroom, two double bedrooms with fitted wardrobes and direct terrace access, all offering stunning sea views Ascending the stairs, you reach the master bedroom with an ensuite bathroom and direct access to a huge solarium, where you can create your own private haven and enjoy spectacular sunsets while chilling out with a glass of wine. Features of this property include oversized windows, a fully equipped kitchen with Bosch appliances, a compact quartz kitchen countertop, luxury porcelain flooring, fitted wardrobes, hot and cold air conditioning, electric security blinds, electric awnings, and an alarm system with cameras. Additionally, the property includes a private garage space and a large storage room with direct lift access to the apartment. The complex is gated and secure, with a communal garden and swimming pools.