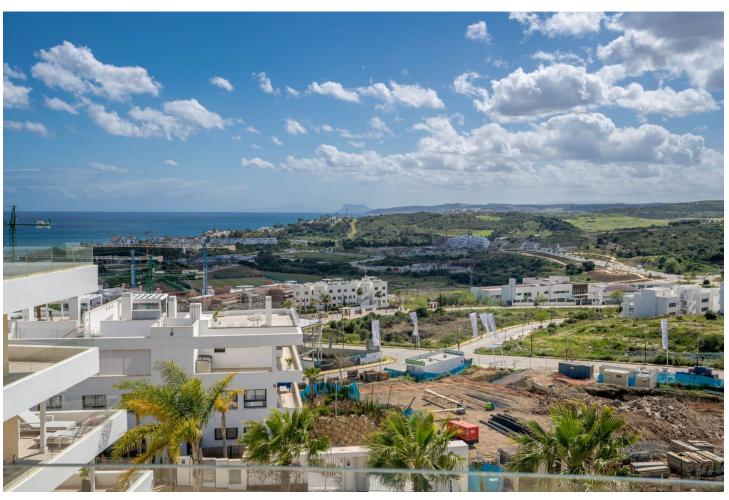

## Sales - Apartment - Estepona 695.000€

www.mibgroup.es +34 662 58 96 58 info@mibgroup.es Community: 3,696 EUR / year IBI: 718 EUR / year Rubbish: 141 EUR / year

3

2

110 m<sup>2</sup>

This stunning penthouse duplex enjoys an enviable position in a fabulous location near the beach in the chic and highly sought-after town of Estepona, situated to the west of the renowned areas of Marbella and Banus. This sensational property boasts superb terrace spaces and spectacular views of the Mediterranean Sea, Gibraltar, and Africa. Upon entering the property through the hallway, you are greeted by a spacious open-plan fully fitted kitchen and living-dining room with direct access to the first amazing terrace. This terrace offers wonderful views of the Estepona mountains and the Mediterranean Sea, making it ideal for wining and dining in the open air with friends and family. The same floor features a bathroom, two double bedrooms with fitted wardrobes and direct terrace access, all offering stunning sea views Ascending the stairs, you reach the master bedroom with an ensuite bathroom and direct access to a huge solarium, where you can create your own private haven and enjoy spectacular sunsets while chilling out with a glass of wine. Features of this property include oversized windows, a fully equipped kitchen with Bosch appliances, a compact quartz kitchen countertop, luxury porcelain flooring, fitted wardrobes, hot and cold air conditioning, electric security blinds, electric awnings, and an alarm system with cameras. Additionally, the property includes a private garage space and a large storage room with direct lift access to the apartment. The complex is gated and secure, with a communal garden and swimming pools.