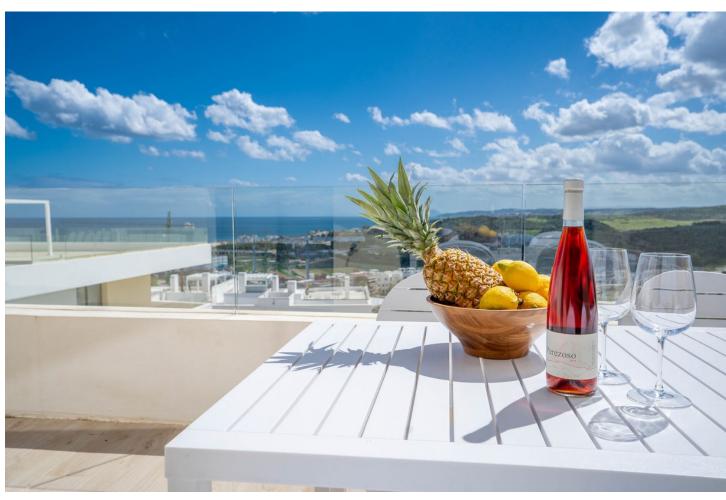

## Sales - Apartment - Estepona 695.000€

www.mibgroup.es +34 662 58 96 58 info@mibgroup.es Community: 3,696 EUR / year IBI: 718 EUR / year Rubbish: 141 EUR / year

3

2

110 m<sup>2</sup>

This stunning penthouse duplex enjoys an enviable position in a fabulous location near the beach in the chic and highly sought-after town of Estepona, situated to the west of the renowned areas of Marbella and Banus. This sensational property boasts superb terrace spaces and spectacular views of the Mediterranean Sea, Gibraltar, and Africa. Upon entering the property through the hallway, you are greeted by a spacious open-plan fully fitted kitchen and living-dining room with direct access to the first amazing terrace. This terrace offers wonderful views of the Estepona mountains and the Mediterranean Sea, making it ideal for wining and dining in the open air with friends and family. The same floor features a bathroom, two double bedrooms with fitted wardrobes and direct terrace access, all offering stunning sea views Ascending the stairs, you reach the master bedroom with an ensuite bathroom and direct access to a huge solarium, where you can create your own private haven and enjoy spectacular sunsets while chilling out with a glass of wine. Features of this property include oversized windows, a fully equipped kitchen with Bosch appliances, a compact quartz kitchen countertop, luxury porcelain flooring, fitted wardrobes, hot and cold air conditioning, electric security blinds, electric awnings, and an alarm system with cameras. Additionally, the property includes a private garage space and a large storage room with direct lift access to the apartment. The complex is gated and secure, with a communal garden and swimming pools.