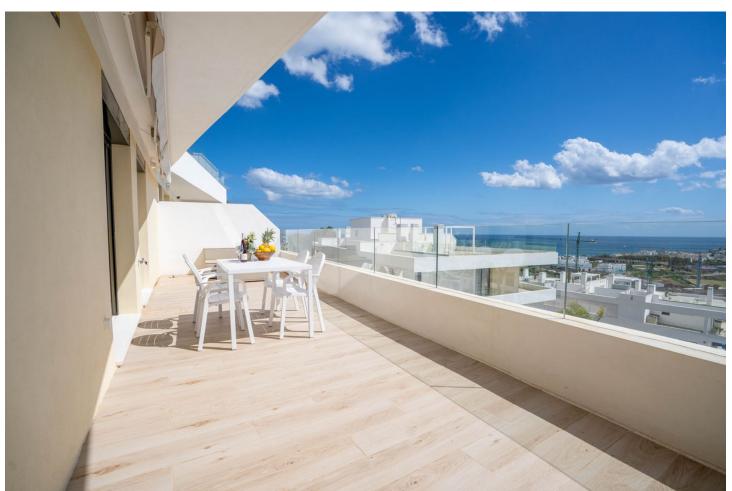

## Sales - Apartment - Estepona 695.000€

www.mibgroup.es +34 662 58 96 58 info@mibgroup.es Community: 3,696 EUR / year IBI: 718 EUR / year Rubbish: 141 EUR / year

3

2

110 m<sup>2</sup>

This stunning penthouse duplex enjoys an enviable position in a fabulous location near the beach in the chic and highly sought-after town of Estepona, situated to the west of the renowned areas of Marbella and Banus. This sensational property boasts superb terrace spaces and spectacular views of the Mediterranean Sea, Gibraltar, and Africa. Upon entering the property through the hallway, you are greeted by a spacious open-plan fully fitted kitchen and living-dining room with direct access to the first amazing terrace. This terrace offers wonderful views of the Estepona mountains and the Mediterranean Sea, making it ideal for wining and dining in the open air with friends and family. The same floor features a bathroom, two double bedrooms with fitted wardrobes and direct terrace access, all offering stunning sea views Ascending the stairs, you reach the master bedroom with an ensuite bathroom and direct access to a huge solarium, where you can create your own private haven and enjoy spectacular sunsets while chilling out with a glass of wine. Features of this property include oversized windows, a fully equipped kitchen with Bosch appliances, a compact quartz kitchen countertop, luxury porcelain flooring, fitted wardrobes, hot and cold air conditioning, electric security blinds, electric awnings, and an alarm system with cameras. Additionally, the property includes a private garage space and a large storage room with direct lift access to the apartment. The complex is gated and secure, with a communal garden and swimming pools.