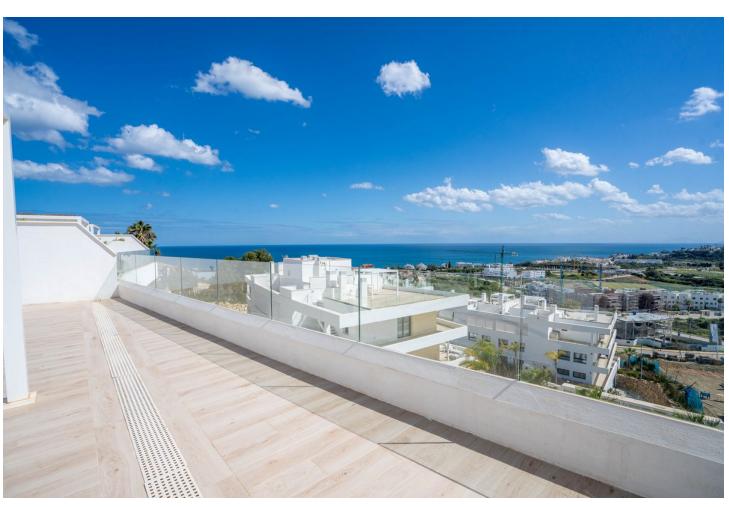

## Sales - Apartment - Estepona 695.000€

www.mibgroup.es +34 662 58 96 58 info@mibgroup.es Community: 3,696 EUR / year IBI: 718 EUR / year Rubbish: 141 EUR / year

3

2

110 m<sup>2</sup>

This stunning penthouse duplex enjoys an enviable position in a fabulous location near the beach in the chic and highly sought-after town of Estepona, situated to the west of the renowned areas of Marbella and Banus. This sensational property boasts superb terrace spaces and spectacular views of the Mediterranean Sea, Gibraltar, and Africa. Upon entering the property through the hallway, you are greeted by a spacious open-plan fully fitted kitchen and living-dining room with direct access to the first amazing terrace. This terrace offers wonderful views of the Estepona mountains and the Mediterranean Sea, making it ideal for wining and dining in the open air with friends and family. The same floor features a bathroom, two double bedrooms with fitted wardrobes and direct terrace access, all offering stunning sea views Ascending the stairs, you reach the master bedroom with an ensuite bathroom and direct access to a huge solarium, where you can create your own private haven and enjoy spectacular sunsets while chilling out with a glass of wine. Features of this property include oversized windows, a fully equipped kitchen with Bosch appliances, a compact quartz kitchen countertop, luxury porcelain flooring, fitted wardrobes, hot and cold air conditioning, electric security blinds, electric awnings, and an alarm system with cameras. Additionally, the property includes a private garage space and a large storage room with direct lift access to the apartment. The complex is gated and secure, with a communal garden and swimming pools.