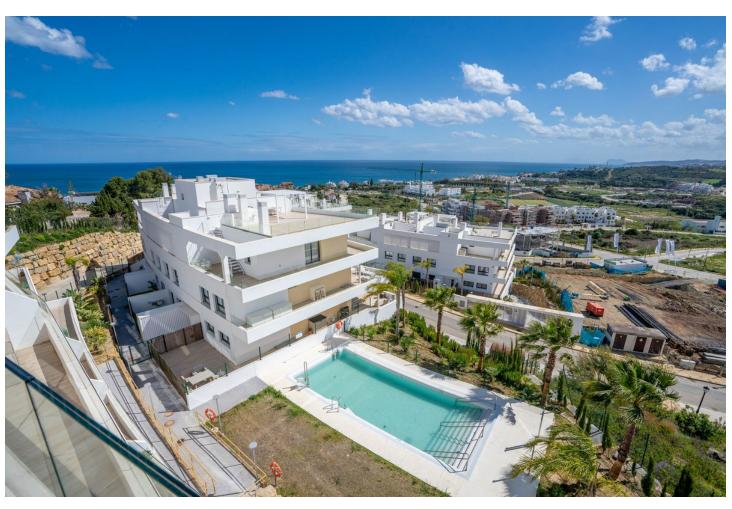

## Sales - Apartment - Estepona 695.000€

www.mibgroup.es +34 662 58 96 58 info@mibgroup.es Community: 3,696 EUR / year IBI: 718 EUR / year Rubbish: 141 EUR / year

3

2

110 m<sup>2</sup>

This stunning penthouse duplex enjoys an enviable position in a fabulous location near the beach in the chic and highly sought-after town of Estepona, situated to the west of the renowned areas of Marbella and Banus. This sensational property boasts superb terrace spaces and spectacular views of the Mediterranean Sea, Gibraltar, and Africa. Upon entering the property through the hallway, you are greeted by a spacious open-plan fully fitted kitchen and living-dining room with direct access to the first amazing terrace. This terrace offers wonderful views of the Estepona mountains and the Mediterranean Sea, making it ideal for wining and dining in the open air with friends and family. The same floor features a bathroom, two double bedrooms with fitted wardrobes and direct terrace access, all offering stunning sea views Ascending the stairs, you reach the master bedroom with an ensuite bathroom and direct access to a huge solarium, where you can create your own private haven and enjoy spectacular sunsets while chilling out with a glass of wine. Features of this property include oversized windows, a fully equipped kitchen with Bosch appliances, a compact quartz kitchen countertop, luxury porcelain flooring, fitted wardrobes, hot and cold air conditioning, electric security blinds, electric awnings, and an alarm system with cameras. Additionally, the property includes a private garage space and a large storage room with direct lift access to the apartment. The complex is gated and secure, with a communal garden and swimming pools.