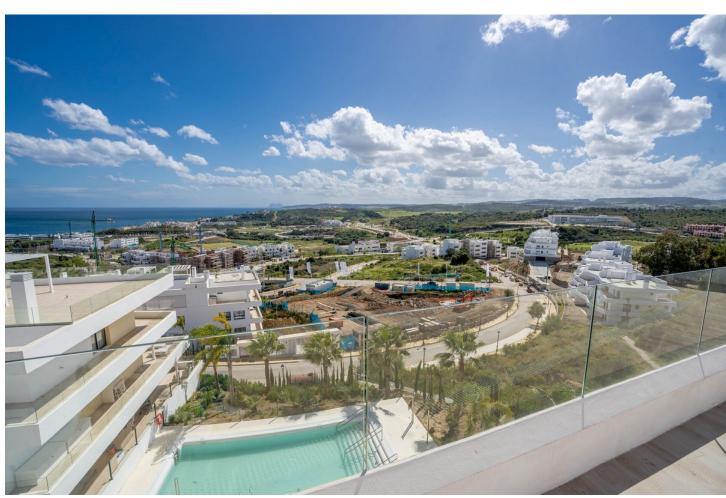

## Sales - Apartment - Estepona 695.000€

www.mibgroup.es +34 662 58 96 58 info@mibgroup.es Community: 3,696 EUR / year IBI: 718 EUR / year Rubbish: 141 EUR / year

3

2

110 m<sup>2</sup>

This stunning penthouse duplex enjoys an enviable position in a fabulous location near the beach in the chic and highly sought-after town of Estepona, situated to the west of the renowned areas of Marbella and Banus. This sensational property boasts superb terrace spaces and spectacular views of the Mediterranean Sea, Gibraltar, and Africa. Upon entering the property through the hallway, you are greeted by a spacious open-plan fully fitted kitchen and living-dining room with direct access to the first amazing terrace. This terrace offers wonderful views of the Estepona mountains and the Mediterranean Sea, making it ideal for wining and dining in the open air with friends and family. The same floor features a bathroom, two double bedrooms with fitted wardrobes and direct terrace access, all offering stunning sea views Ascending the stairs, you reach the master bedroom with an ensuite bathroom and direct access to a huge solarium, where you can create your own private haven and enjoy spectacular sunsets while chilling out with a glass of wine. Features of this property include oversized windows, a fully equipped kitchen with Bosch appliances, a compact quartz kitchen countertop, luxury porcelain flooring, fitted wardrobes, hot and cold air conditioning, electric security blinds, electric awnings, and an alarm system with cameras. Additionally, the property includes a private garage space and a large storage room with direct lift access to the apartment. The complex is gated and secure, with a communal garden and swimming pools.