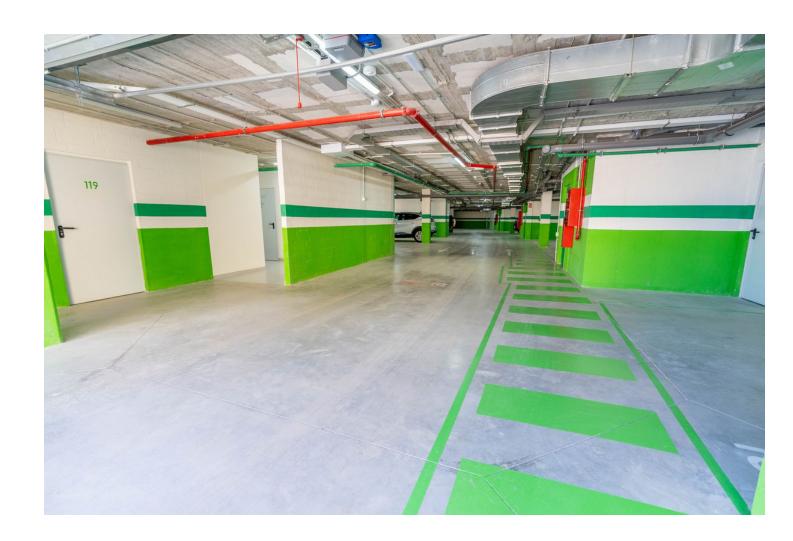

## Sales - Apartment - Estepona 695.000€

www.mibgroup.es +34 662 58 96 58 info@mibgroup.es Community: 3,696 EUR / year IBI: 718 EUR / year Rubbish: 141 EUR / year

3

2

110 m<sup>2</sup>

This stunning penthouse duplex enjoys an enviable position in a fabulous location near the beach in the chic and highly sought-after town of Estepona, situated to the west of the renowned areas of Marbella and Banus. This sensational property boasts superb terrace spaces and spectacular views of the Mediterranean Sea, Gibraltar, and Africa. Upon entering the property through the hallway, you are greeted by a spacious open-plan fully fitted kitchen and living-dining room with direct access to the first amazing terrace. This terrace offers wonderful views of the Estepona mountains and the Mediterranean Sea, making it ideal for wining and dining in the open air with friends and family. The same floor features a bathroom, two double bedrooms with fitted wardrobes and direct terrace access, all offering stunning sea views Ascending the stairs, you reach the master bedroom with an ensuite bathroom and direct access to a huge solarium, where you can create your own private haven and enjoy spectacular sunsets while chilling out with a glass of wine. Features of this property include oversized windows, a fully equipped kitchen with Bosch appliances, a compact quartz kitchen countertop, luxury porcelain flooring, fitted wardrobes, hot and cold air conditioning, electric security blinds, electric awnings, and an alarm system with cameras. Additionally, the property includes a private garage space and a large storage room with direct lift access to the apartment. The complex is gated and secure, with a communal garden and swimming pools.