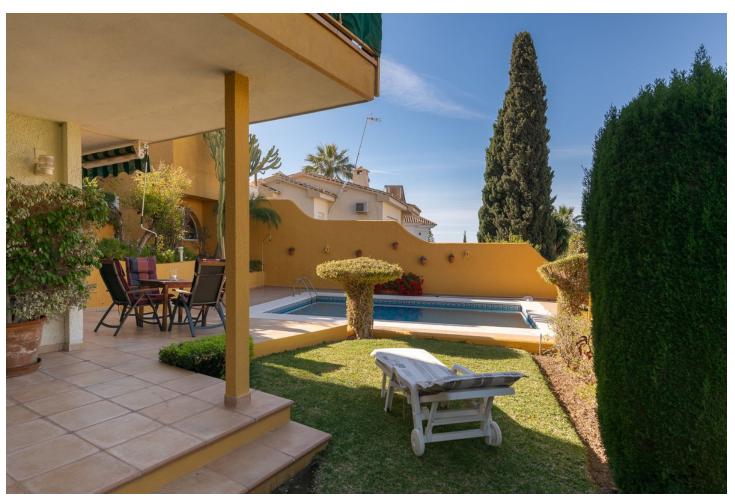

## Sales - House - Riviera del Sol 945.500€

www.mibgroup.es +34 662 58 96 58 info@mibgroup.es

Ref.-ID: MIBGR4722529 Riviera del Sol House

4

3

319 m2

690 m<sup>2</sup>

Very well located detached villa in Riviera del Sol with sea views. Walking distance to amenities and bars/restaurants and the beach. The house comes with a separate guest apartment on the ground floor, and also has an amazing separate "office" space next to the house with its own entry which could also be used for several other purposes. It was renovated (electra/plumbing/windows/gas pipes/kitchen) in 2000. It is ready to move in, but of course you can decorate it to your own needs and style. It has 4 bedrooms, 3 bathrooms and a lovely terrace area with sea views. You can enjoy the Mediterranean life from the terraces as well as the huge garden area with swimming pool. This house has to be seen with your own eyes to fully appreciate it! If you want this house to be yours before summer, contact us NOW! We have the keys, so easy viewings are possible. Detached Villa, Riviera del Sol, Costa del Sol. 4 Bedrooms, 3 Bathrooms, Built 200 m², Terrace 80 m², Garden/Plot 690 m². Setting: Commercial Area, Close To Golf, Close To Shops, Close To Sea, Close To Town, Close To Schools. Orientation: East, South, West. Condition: Good. Pool: Private. Climate Control: Air Conditioning. Views: Sea, Panoramic, Garden, Pool. Features: Covered Terrace, Near Transport, Private Terrace, WiFi, Guest Apartment, Guest House, Storage Room, Ensuite Bathroom. Furniture: Part Furnished. Kitchen: Fully Fitted. Garden: Private. Parking: Garage, Street, Private. Utilities: Electricity, Drinkable Water, Telephone, Gas. Category: Holiday Homes, Resale.