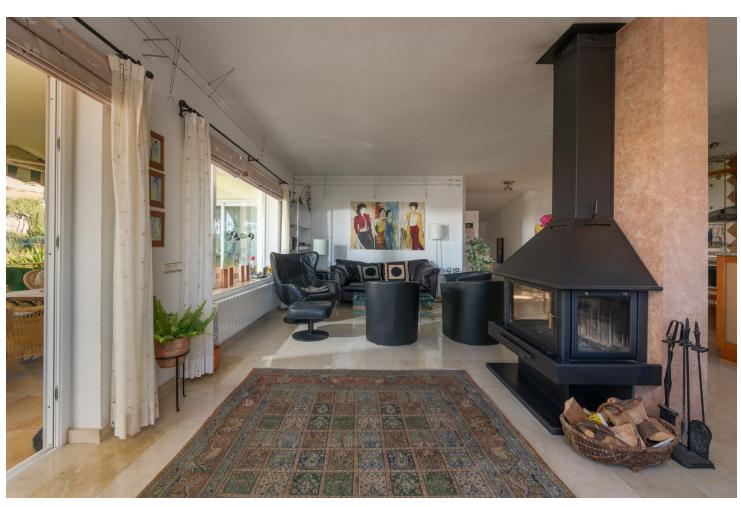

## Sales - House - Riviera del Sol 945.500€

www.mibgroup.es +34 662 58 96 58 info@mibgroup.es

Ref.-ID: MIBGR4722529 Riviera del Sol House

4

3

319 m2

690 m<sup>2</sup>

Very well located detached villa in Riviera del Sol with sea views. Walking distance to amenities and bars/restaurants and the beach. The house comes with a separate guest apartment on the ground floor, and also has an amazing separate "office" space next to the house with its own entry which could also be used for several other purposes. It was renovated (electra/plumbing/windows/gas pipes/kitchen) in 2000. It is ready to move in, but of course you can decorate it to your own needs and style. It has 4 bedrooms, 3 bathrooms and a lovely terrace area with sea views. You can enjoy the Mediterranean life from the terraces as well as the huge garden area with swimming pool. This house has to be seen with your own eyes to fully appreciate it! If you want this house to be yours before summer, contact us NOW! We have the keys, so easy viewings are possible. Detached Villa, Riviera del Sol, Costa del Sol. 4 Bedrooms, 3 Bathrooms, Built 200 m², Terrace 80 m², Garden/Plot 690 m². Setting: Commercial Area, Close To Golf, Close To Shops, Close To Sea, Close To Town, Close To Schools. Orientation: East, South, West. Condition: Good. Pool: Private. Climate Control: Air Conditioning. Views: Sea, Panoramic, Garden, Pool. Features: Covered Terrace, Near Transport, Private Terrace, WiFi, Guest Apartment, Guest House, Storage Room, Ensuite Bathroom. Furniture: Part Furnished. Kitchen: Fully Fitted. Garden: Private. Parking: Garage, Street, Private. Utilities: Electricity, Drinkable Water, Telephone, Gas. Category: Holiday Homes, Resale.