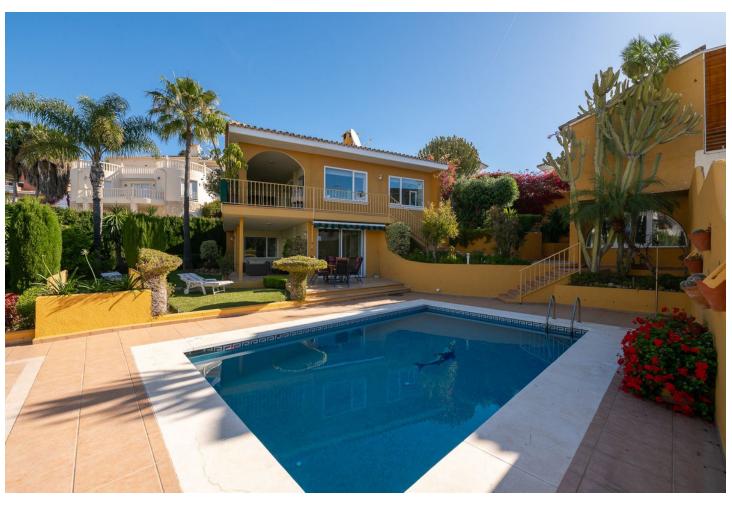

## Sales - House - Riviera del Sol 945.500€

www.mibgroup.es +34 662 58 96 58 info@mibgroup.es

Ref.-ID: MIBGR4722529 Riviera del Sol House

4

3

319 m2

690 m<sup>2</sup>

Very well located detached villa in Riviera del Sol with sea views. Walking distance to amenities and bars/restaurants and the beach. The house comes with a separate guest apartment on the ground floor, and also has an amazing separate "office" space next to the house with its own entry which could also be used for several other purposes. It was renovated (electra/plumbing/windows/gas pipes/kitchen) in 2000. It is ready to move in, but of course you can decorate it to your own needs and style. It has 4 bedrooms, 3 bathrooms and a lovely terrace area with sea views. You can enjoy the Mediterranean life from the terraces as well as the huge garden area with swimming pool. This house has to be seen with your own eyes to fully appreciate it! If you want this house to be yours before summer, contact us NOW! We have the keys, so easy viewings are possible. Detached Villa, Riviera del Sol, Costa del Sol. 4 Bedrooms, 3 Bathrooms, Built 200 m², Terrace 80 m², Garden/Plot 690 m². Setting: Commercial Area, Close To Golf, Close To Shops, Close To Sea, Close To Town, Close To Schools. Orientation: East, South, West. Condition: Good. Pool: Private. Climate Control: Air Conditioning. Views: Sea, Panoramic, Garden, Pool. Features: Covered Terrace, Near Transport, Private Terrace, WiFi, Guest Apartment, Guest House, Storage Room, Ensuite Bathroom. Furniture: Part Furnished. Kitchen: Fully Fitted. Garden: Private. Parking: Garage, Street, Private. Utilities: Electricity, Drinkable Water, Telephone, Gas. Category: Holiday Homes, Resale.