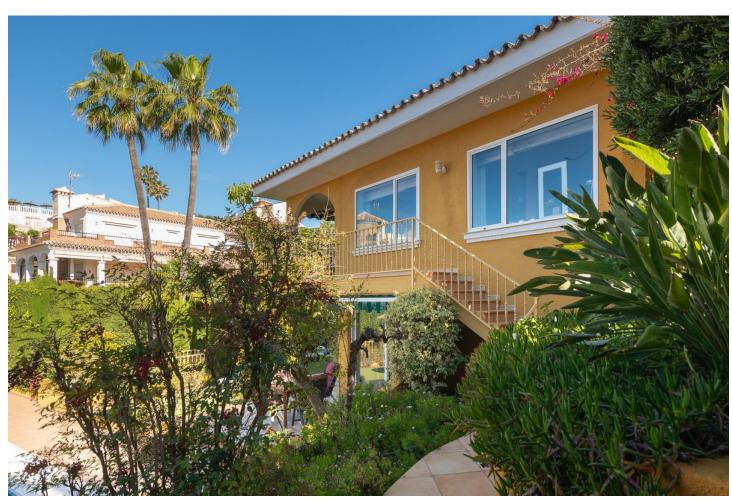

## Sales - House - Riviera del Sol 945.500€

www.mibgroup.es +34 662 58 96 58 info@mibgroup.es

Ref.-ID: MIBGR4722529 Riviera del Sol House

4

3

319 m2

690 m<sup>2</sup>

Very well located detached villa in Riviera del Sol with sea views. Walking distance to amenities and bars/restaurants and the beach. The house comes with a separate guest apartment on the ground floor, and also has an amazing separate "office" space next to the house with its own entry which could also be used for several other purposes. It was renovated (electra/plumbing/windows/gas pipes/kitchen) in 2000. It is ready to move in, but of course you can decorate it to your own needs and style. It has 4 bedrooms, 3 bathrooms and a lovely terrace area with sea views. You can enjoy the Mediterranean life from the terraces as well as the huge garden area with swimming pool. This house has to be seen with your own eyes to fully appreciate it! If you want this house to be yours before summer, contact us NOW! We have the keys, so easy viewings are possible. Detached Villa, Riviera del Sol, Costa del Sol. 4 Bedrooms, 3 Bathrooms, Built 200 m², Terrace 80 m², Garden/Plot 690 m². Setting: Commercial Area, Close To Golf, Close To Shops, Close To Sea, Close To Town, Close To Schools. Orientation: East, South, West. Condition: Good. Pool: Private. Climate Control: Air Conditioning. Views: Sea, Panoramic, Garden, Pool. Features: Covered Terrace, Near Transport, Private Terrace, WiFi, Guest Apartment, Guest House, Storage Room, Ensuite Bathroom. Furniture: Part Furnished. Kitchen: Fully Fitted. Garden: Private. Parking: Garage, Street, Private. Utilities: Electricity, Drinkable Water, Telephone, Gas. Category: Holiday Homes, Resale.