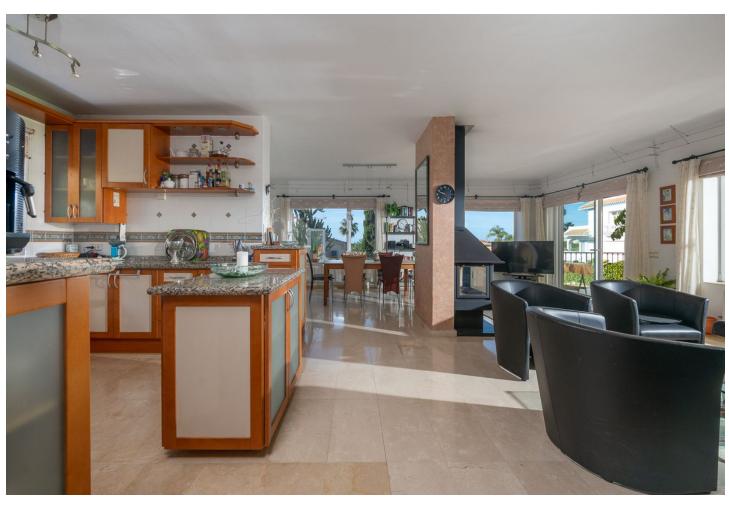

## Sales - House - Riviera del Sol 945.500€

www.mibgroup.es +34 662 58 96 58 info@mibgroup.es

Ref.-ID: MIBGR4722529 Riviera del Sol House

4

3

319 m2

690 m<sup>2</sup>

Very well located detached villa in Riviera del Sol with sea views. Walking distance to amenities and bars/restaurants and the beach. The house comes with a separate guest apartment on the ground floor, and also has an amazing separate "office" space next to the house with its own entry which could also be used for several other purposes. It was renovated (electra/plumbing/windows/gas pipes/kitchen) in 2000. It is ready to move in, but of course you can decorate it to your own needs and style. It has 4 bedrooms, 3 bathrooms and a lovely terrace area with sea views. You can enjoy the Mediterranean life from the terraces as well as the huge garden area with swimming pool. This house has to be seen with your own eyes to fully appreciate it! If you want this house to be yours before summer, contact us NOW! We have the keys, so easy viewings are possible. Detached Villa, Riviera del Sol, Costa del Sol. 4 Bedrooms, 3 Bathrooms, Built 200 m², Terrace 80 m², Garden/Plot 690 m². Setting: Commercial Area, Close To Golf, Close To Shops, Close To Sea, Close To Town, Close To Schools. Orientation: East, South, West. Condition: Good. Pool: Private. Climate Control: Air Conditioning. Views: Sea, Panoramic, Garden, Pool. Features: Covered Terrace, Near Transport, Private Terrace, WiFi, Guest Apartment, Guest House, Storage Room, Ensuite Bathroom. Furniture: Part Furnished. Kitchen: Fully Fitted. Garden: Private. Parking: Garage, Street, Private. Utilities: Electricity, Drinkable Water, Telephone, Gas. Category: Holiday Homes, Resale.