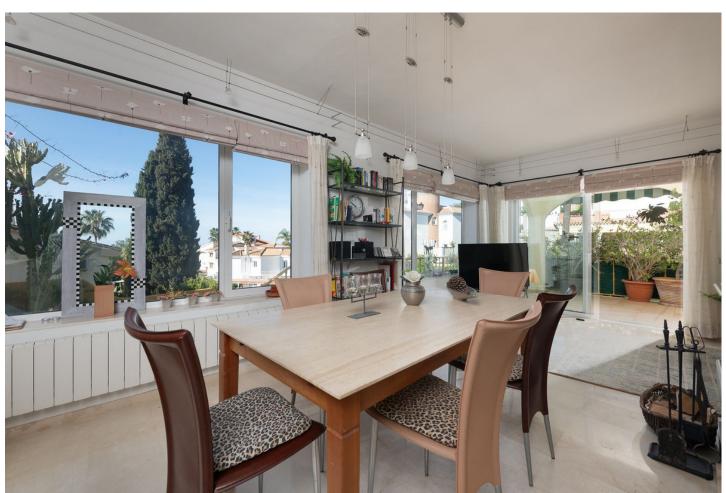

## Sales - House - Riviera del Sol 945.500€

www.mibgroup.es +34 662 58 96 58 info@mibgroup.es

Ref.-ID: MIBGR4722529 Riviera del Sol House

4

3

319 m2

690 m<sup>2</sup>

Very well located detached villa in Riviera del Sol with sea views. Walking distance to amenities and bars/restaurants and the beach. The house comes with a separate guest apartment on the ground floor, and also has an amazing separate "office" space next to the house with its own entry which could also be used for several other purposes. It was renovated (electra/plumbing/windows/gas pipes/kitchen) in 2000. It is ready to move in, but of course you can decorate it to your own needs and style. It has 4 bedrooms, 3 bathrooms and a lovely terrace area with sea views. You can enjoy the Mediterranean life from the terraces as well as the huge garden area with swimming pool. This house has to be seen with your own eyes to fully appreciate it! If you want this house to be yours before summer, contact us NOW! We have the keys, so easy viewings are possible. Detached Villa, Riviera del Sol, Costa del Sol. 4 Bedrooms, 3 Bathrooms, Built 200 m², Terrace 80 m², Garden/Plot 690 m². Setting: Commercial Area, Close To Golf, Close To Shops, Close To Sea, Close To Town, Close To Schools. Orientation: East, South, West. Condition: Good. Pool: Private. Climate Control: Air Conditioning. Views: Sea, Panoramic, Garden, Pool. Features: Covered Terrace, Near Transport, Private Terrace, WiFi, Guest Apartment, Guest House, Storage Room, Ensuite Bathroom. Furniture: Part Furnished. Kitchen: Fully Fitted. Garden: Private. Parking: Garage, Street, Private. Utilities: Electricity, Drinkable Water, Telephone, Gas. Category: Holiday Homes, Resale.