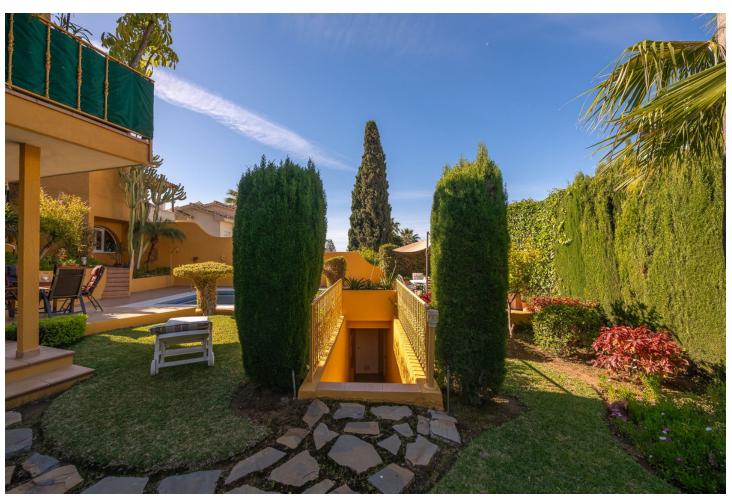

## Sales - House - Riviera del Sol 945.500€

www.mibgroup.es +34 662 58 96 58 info@mibgroup.es

Ref.-ID: MIBGR4722529 Riviera del Sol House

4

3

319 m2

690 m<sup>2</sup>

Very well located detached villa in Riviera del Sol with sea views. Walking distance to amenities and bars/restaurants and the beach. The house comes with a separate guest apartment on the ground floor, and also has an amazing separate "office" space next to the house with its own entry which could also be used for several other purposes. It was renovated (electra/plumbing/windows/gas pipes/kitchen) in 2000. It is ready to move in, but of course you can decorate it to your own needs and style. It has 4 bedrooms, 3 bathrooms and a lovely terrace area with sea views. You can enjoy the Mediterranean life from the terraces as well as the huge garden area with swimming pool. This house has to be seen with your own eyes to fully appreciate it! If you want this house to be yours before summer, contact us NOW! We have the keys, so easy viewings are possible. Detached Villa, Riviera del Sol, Costa del Sol. 4 Bedrooms, 3 Bathrooms, Built 200 m², Terrace 80 m², Garden/Plot 690 m². Setting: Commercial Area, Close To Golf, Close To Shops, Close To Sea, Close To Town, Close To Schools. Orientation: East, South, West. Condition: Good. Pool: Private. Climate Control: Air Conditioning. Views: Sea, Panoramic, Garden, Pool. Features: Covered Terrace, Near Transport, Private Terrace, WiFi, Guest Apartment, Guest House, Storage Room, Ensuite Bathroom. Furniture: Part Furnished. Kitchen: Fully Fitted. Garden: Private. Parking: Garage, Street, Private. Utilities: Electricity, Drinkable Water, Telephone, Gas. Category: Holiday Homes, Resale.