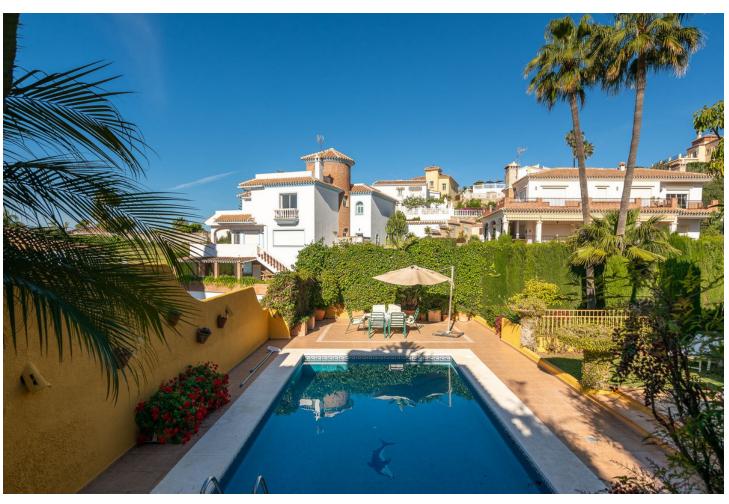

## Sales - House - Riviera del Sol 945.500€

www.mibgroup.es +34 662 58 96 58 info@mibgroup.es

Ref.-ID: MIBGR4722529 Riviera del Sol House

4

3

319 m2

690 m<sup>2</sup>

Very well located detached villa in Riviera del Sol with sea views. Walking distance to amenities and bars/restaurants and the beach. The house comes with a separate guest apartment on the ground floor, and also has an amazing separate "office" space next to the house with its own entry which could also be used for several other purposes. It was renovated (electra/plumbing/windows/gas pipes/kitchen) in 2000. It is ready to move in, but of course you can decorate it to your own needs and style. It has 4 bedrooms, 3 bathrooms and a lovely terrace area with sea views. You can enjoy the Mediterranean life from the terraces as well as the huge garden area with swimming pool. This house has to be seen with your own eyes to fully appreciate it! If you want this house to be yours before summer, contact us NOW! We have the keys, so easy viewings are possible. Detached Villa, Riviera del Sol, Costa del Sol. 4 Bedrooms, 3 Bathrooms, Built 200 m², Terrace 80 m², Garden/Plot 690 m². Setting: Commercial Area, Close To Golf, Close To Shops, Close To Sea, Close To Town, Close To Schools. Orientation: East, South, West. Condition: Good. Pool: Private. Climate Control: Air Conditioning. Views: Sea, Panoramic, Garden, Pool. Features: Covered Terrace, Near Transport, Private Terrace, WiFi, Guest Apartment, Guest House, Storage Room, Ensuite Bathroom. Furniture: Part Furnished. Kitchen: Fully Fitted. Garden: Private. Parking: Garage, Street, Private. Utilities: Electricity, Drinkable Water, Telephone, Gas. Category: Holiday Homes, Resale.