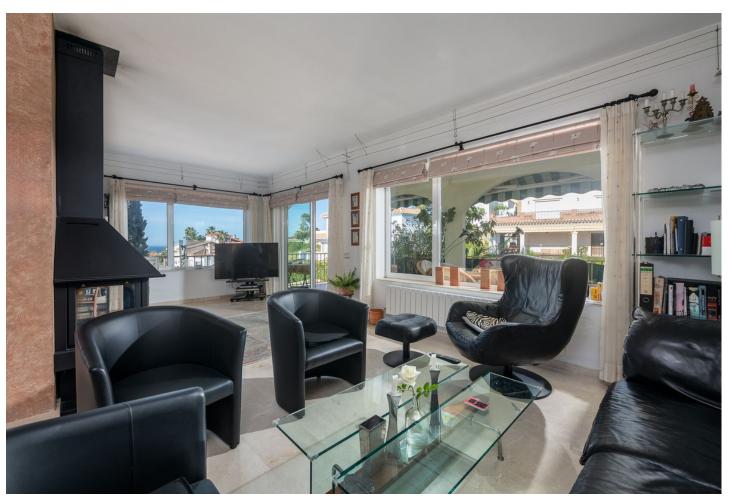

## Sales - House - Riviera del Sol 945.500€

www.mibgroup.es +34 662 58 96 58 info@mibgroup.es

Ref.-ID: MIBGR4722529 Riviera del Sol House

4

3

319 m2

690 m<sup>2</sup>

Very well located detached villa in Riviera del Sol with sea views. Walking distance to amenities and bars/restaurants and the beach. The house comes with a separate guest apartment on the ground floor, and also has an amazing separate "office" space next to the house with its own entry which could also be used for several other purposes. It was renovated (electra/plumbing/windows/gas pipes/kitchen) in 2000. It is ready to move in, but of course you can decorate it to your own needs and style. It has 4 bedrooms, 3 bathrooms and a lovely terrace area with sea views. You can enjoy the Mediterranean life from the terraces as well as the huge garden area with swimming pool. This house has to be seen with your own eyes to fully appreciate it! If you want this house to be yours before summer, contact us NOW! We have the keys, so easy viewings are possible. Detached Villa, Riviera del Sol, Costa del Sol. 4 Bedrooms, 3 Bathrooms, Built 200 m², Terrace 80 m², Garden/Plot 690 m². Setting: Commercial Area, Close To Golf, Close To Shops, Close To Sea, Close To Town, Close To Schools. Orientation: East, South, West. Condition: Good. Pool: Private. Climate Control: Air Conditioning. Views: Sea, Panoramic, Garden, Pool. Features: Covered Terrace, Near Transport, Private Terrace, WiFi, Guest Apartment, Guest House, Storage Room, Ensuite Bathroom. Furniture: Part Furnished. Kitchen: Fully Fitted. Garden: Private. Parking: Garage, Street, Private. Utilities: Electricity, Drinkable Water, Telephone, Gas. Category: Holiday Homes, Resale.