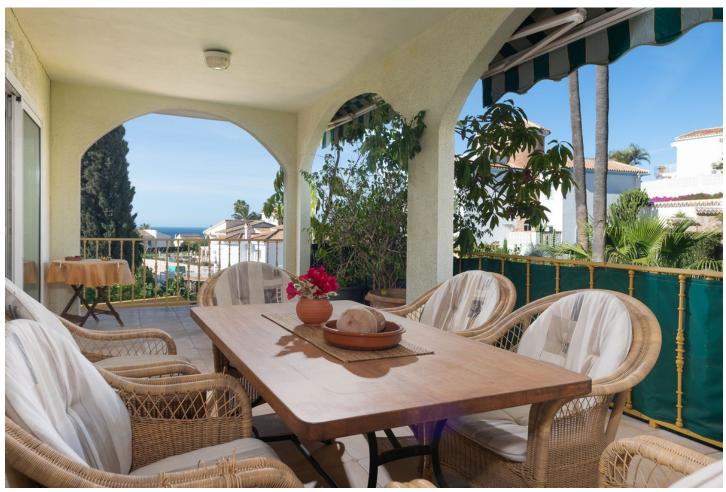

## Sales - House - Riviera del Sol 945.500€

www.mibgroup.es +34 662 58 96 58 info@mibgroup.es

Ref.-ID: MIBGR4722529 Riviera del Sol House

4

3

319 m2

690 m<sup>2</sup>

Very well located detached villa in Riviera del Sol with sea views. Walking distance to amenities and bars/restaurants and the beach. The house comes with a separate guest apartment on the ground floor, and also has an amazing separate "office" space next to the house with its own entry which could also be used for several other purposes. It was renovated (electra/plumbing/windows/gas pipes/kitchen) in 2000. It is ready to move in, but of course you can decorate it to your own needs and style. It has 4 bedrooms, 3 bathrooms and a lovely terrace area with sea views. You can enjoy the Mediterranean life from the terraces as well as the huge garden area with swimming pool. This house has to be seen with your own eyes to fully appreciate it! If you want this house to be yours before summer, contact us NOW! We have the keys, so easy viewings are possible. Detached Villa, Riviera del Sol, Costa del Sol. 4 Bedrooms, 3 Bathrooms, Built 200 m², Terrace 80 m², Garden/Plot 690 m². Setting: Commercial Area, Close To Golf, Close To Shops, Close To Sea, Close To Town, Close To Schools. Orientation: East, South, West. Condition: Good. Pool: Private. Climate Control: Air Conditioning. Views: Sea, Panoramic, Garden, Pool. Features: Covered Terrace, Near Transport, Private Terrace, WiFi, Guest Apartment, Guest House, Storage Room, Ensuite Bathroom. Furniture: Part Furnished. Kitchen: Fully Fitted. Garden: Private. Parking: Garage, Street, Private. Utilities: Electricity, Drinkable Water, Telephone, Gas. Category: Holiday Homes, Resale.