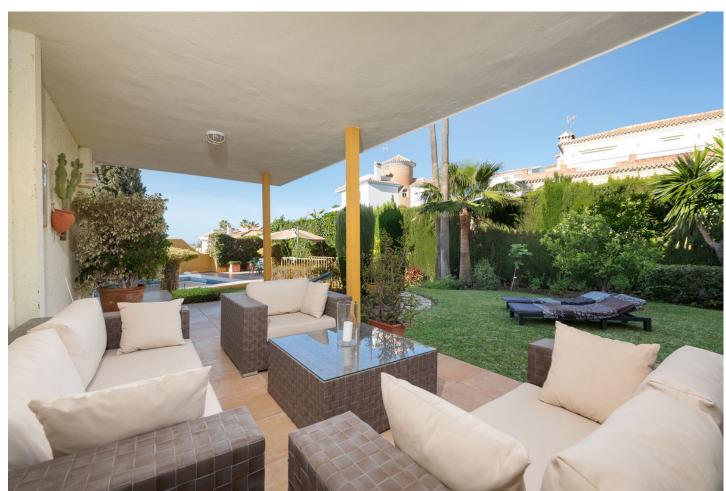

## Sales - House - Riviera del Sol 945.500€

www.mibgroup.es +34 662 58 96 58 info@mibgroup.es

Ref.-ID: MIBGR4722529 Riviera del Sol House

4

3

319 m2

690 m<sup>2</sup>

Very well located detached villa in Riviera del Sol with sea views. Walking distance to amenities and bars/restaurants and the beach. The house comes with a separate guest apartment on the ground floor, and also has an amazing separate "office" space next to the house with its own entry which could also be used for several other purposes. It was renovated (electra/plumbing/windows/gas pipes/kitchen) in 2000. It is ready to move in, but of course you can decorate it to your own needs and style. It has 4 bedrooms, 3 bathrooms and a lovely terrace area with sea views. You can enjoy the Mediterranean life from the terraces as well as the huge garden area with swimming pool. This house has to be seen with your own eyes to fully appreciate it! If you want this house to be yours before summer, contact us NOW! We have the keys, so easy viewings are possible. Detached Villa, Riviera del Sol, Costa del Sol. 4 Bedrooms, 3 Bathrooms, Built 200 m², Terrace 80 m², Garden/Plot 690 m². Setting: Commercial Area, Close To Golf, Close To Shops, Close To Sea, Close To Town, Close To Schools. Orientation: East, South, West. Condition: Good. Pool: Private. Climate Control: Air Conditioning. Views: Sea, Panoramic, Garden, Pool. Features: Covered Terrace, Near Transport, Private Terrace, WiFi, Guest Apartment, Guest House, Storage Room, Ensuite Bathroom. Furniture: Part Furnished. Kitchen: Fully Fitted. Garden: Private. Parking: Garage, Street, Private. Utilities: Electricity, Drinkable Water, Telephone, Gas. Category: Holiday Homes, Resale.