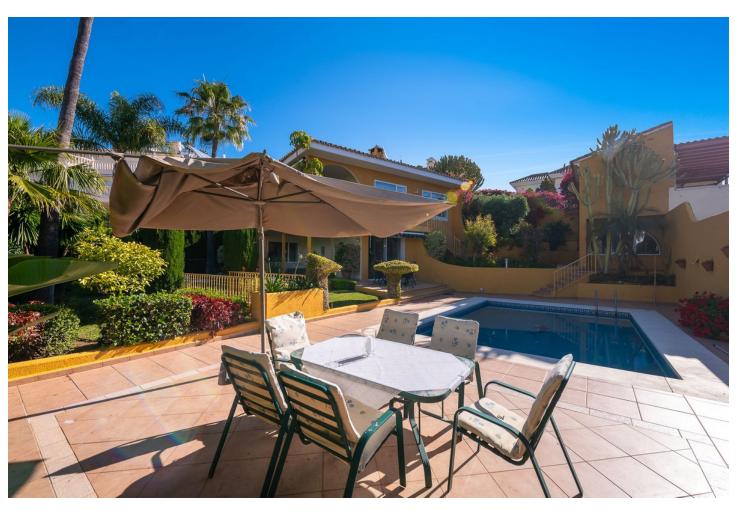

## Sales - House - Riviera del Sol 945.500€

www.mibgroup.es +34 662 58 96 58 info@mibgroup.es

Ref.-ID: MIBGR4722529 Riviera del Sol House

4

3

319 m2

690 m<sup>2</sup>

Very well located detached villa in Riviera del Sol with sea views. Walking distance to amenities and bars/restaurants and the beach. The house comes with a separate guest apartment on the ground floor, and also has an amazing separate "office" space next to the house with its own entry which could also be used for several other purposes. It was renovated (electra/plumbing/windows/gas pipes/kitchen) in 2000. It is ready to move in, but of course you can decorate it to your own needs and style. It has 4 bedrooms, 3 bathrooms and a lovely terrace area with sea views. You can enjoy the Mediterranean life from the terraces as well as the huge garden area with swimming pool. This house has to be seen with your own eyes to fully appreciate it! If you want this house to be yours before summer, contact us NOW! We have the keys, so easy viewings are possible. Detached Villa, Riviera del Sol, Costa del Sol. 4 Bedrooms, 3 Bathrooms, Built 200 m², Terrace 80 m², Garden/Plot 690 m². Setting: Commercial Area, Close To Golf, Close To Shops, Close To Sea, Close To Town, Close To Schools. Orientation: East, South, West. Condition: Good. Pool: Private. Climate Control: Air Conditioning. Views: Sea, Panoramic, Garden, Pool. Features: Covered Terrace, Near Transport, Private Terrace, WiFi, Guest Apartment, Guest House, Storage Room, Ensuite Bathroom. Furniture: Part Furnished. Kitchen: Fully Fitted. Garden: Private. Parking: Garage, Street, Private. Utilities: Electricity, Drinkable Water, Telephone, Gas. Category: Holiday Homes, Resale.