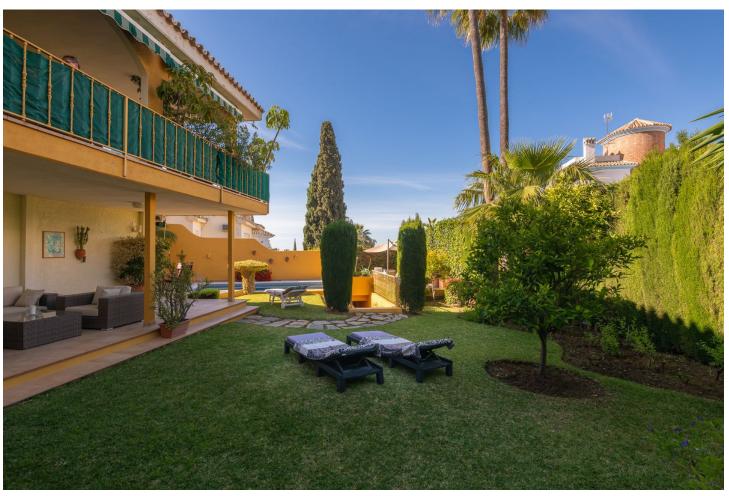

## Sales - House - Riviera del Sol 945.500€

www.mibgroup.es +34 662 58 96 58 info@mibgroup.es

Ref.-ID: MIBGR4722529 Riviera del Sol House

4

3

319 m2

690 m<sup>2</sup>

Very well located detached villa in Riviera del Sol with sea views. Walking distance to amenities and bars/restaurants and the beach. The house comes with a separate guest apartment on the ground floor, and also has an amazing separate "office" space next to the house with its own entry which could also be used for several other purposes. It was renovated (electra/plumbing/windows/gas pipes/kitchen) in 2000. It is ready to move in, but of course you can decorate it to your own needs and style. It has 4 bedrooms, 3 bathrooms and a lovely terrace area with sea views. You can enjoy the Mediterranean life from the terraces as well as the huge garden area with swimming pool. This house has to be seen with your own eyes to fully appreciate it! If you want this house to be yours before summer, contact us NOW! We have the keys, so easy viewings are possible. Detached Villa, Riviera del Sol, Costa del Sol. 4 Bedrooms, 3 Bathrooms, Built 200 m², Terrace 80 m², Garden/Plot 690 m². Setting: Commercial Area, Close To Golf, Close To Shops, Close To Sea, Close To Town, Close To Schools. Orientation: East, South, West. Condition: Good. Pool: Private. Climate Control: Air Conditioning. Views: Sea, Panoramic, Garden, Pool. Features: Covered Terrace, Near Transport, Private Terrace, WiFi, Guest Apartment, Guest House, Storage Room, Ensuite Bathroom. Furniture: Part Furnished. Kitchen: Fully Fitted. Garden: Private. Parking: Garage, Street, Private. Utilities: Electricity, Drinkable Water, Telephone, Gas. Category: Holiday Homes, Resale.