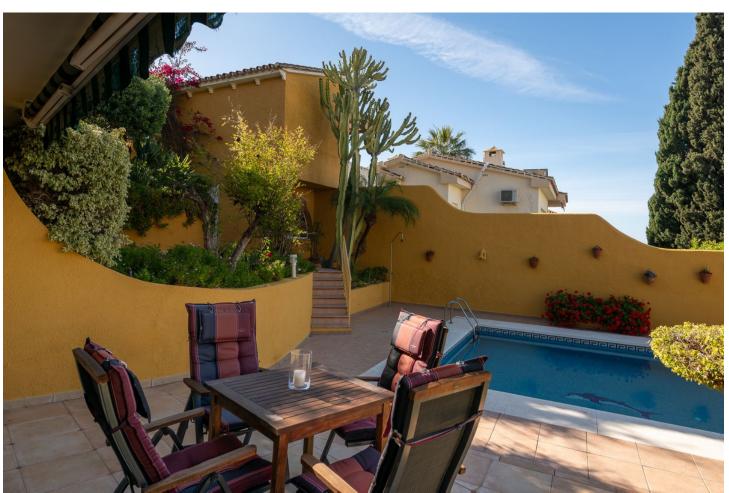

## Sales - House - Riviera del Sol 945.500€

www.mibgroup.es +34 662 58 96 58 info@mibgroup.es

Ref.-ID: MIBGR4722529 Riviera del Sol House

4

3

319 m2

690 m<sup>2</sup>

Very well located detached villa in Riviera del Sol with sea views. Walking distance to amenities and bars/restaurants and the beach. The house comes with a separate guest apartment on the ground floor, and also has an amazing separate "office" space next to the house with its own entry which could also be used for several other purposes. It was renovated (electra/plumbing/windows/gas pipes/kitchen) in 2000. It is ready to move in, but of course you can decorate it to your own needs and style. It has 4 bedrooms, 3 bathrooms and a lovely terrace area with sea views. You can enjoy the Mediterranean life from the terraces as well as the huge garden area with swimming pool. This house has to be seen with your own eyes to fully appreciate it! If you want this house to be yours before summer, contact us NOW! We have the keys, so easy viewings are possible. Detached Villa, Riviera del Sol, Costa del Sol. 4 Bedrooms, 3 Bathrooms, Built 200 m², Terrace 80 m², Garden/Plot 690 m². Setting: Commercial Area, Close To Golf, Close To Shops, Close To Sea, Close To Town, Close To Schools. Orientation: East, South, West. Condition: Good. Pool: Private. Climate Control: Air Conditioning. Views: Sea, Panoramic, Garden, Pool. Features: Covered Terrace, Near Transport, Private Terrace, WiFi, Guest Apartment, Guest House, Storage Room, Ensuite Bathroom. Furniture: Part Furnished. Kitchen: Fully Fitted. Garden: Private. Parking: Garage, Street, Private. Utilities: Electricity, Drinkable Water, Telephone, Gas. Category: Holiday Homes, Resale.