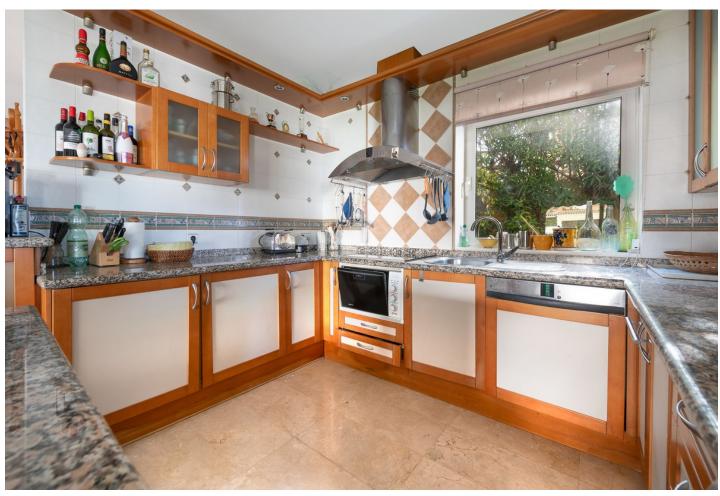

## Sales - House - Riviera del Sol 945.500€

www.mibgroup.es +34 662 58 96 58 info@mibgroup.es

Ref.-ID: MIBGR4722529 Riviera del Sol House

4

3

319 m2

690 m<sup>2</sup>

Very well located detached villa in Riviera del Sol with sea views. Walking distance to amenities and bars/restaurants and the beach. The house comes with a separate guest apartment on the ground floor, and also has an amazing separate "office" space next to the house with its own entry which could also be used for several other purposes. It was renovated (electra/plumbing/windows/gas pipes/kitchen) in 2000. It is ready to move in, but of course you can decorate it to your own needs and style. It has 4 bedrooms, 3 bathrooms and a lovely terrace area with sea views. You can enjoy the Mediterranean life from the terraces as well as the huge garden area with swimming pool. This house has to be seen with your own eyes to fully appreciate it! If you want this house to be yours before summer, contact us NOW! We have the keys, so easy viewings are possible. Detached Villa, Riviera del Sol, Costa del Sol. 4 Bedrooms, 3 Bathrooms, Built 200 m², Terrace 80 m², Garden/Plot 690 m². Setting: Commercial Area, Close To Golf, Close To Shops, Close To Sea, Close To Town, Close To Schools. Orientation: East, South, West. Condition: Good. Pool: Private. Climate Control: Air Conditioning. Views: Sea, Panoramic, Garden, Pool. Features: Covered Terrace, Near Transport, Private Terrace, WiFi, Guest Apartment, Guest House, Storage Room, Ensuite Bathroom. Furniture: Part Furnished. Kitchen: Fully Fitted. Garden: Private. Parking: Garage, Street, Private. Utilities: Electricity, Drinkable Water, Telephone, Gas. Category: Holiday Homes, Resale.