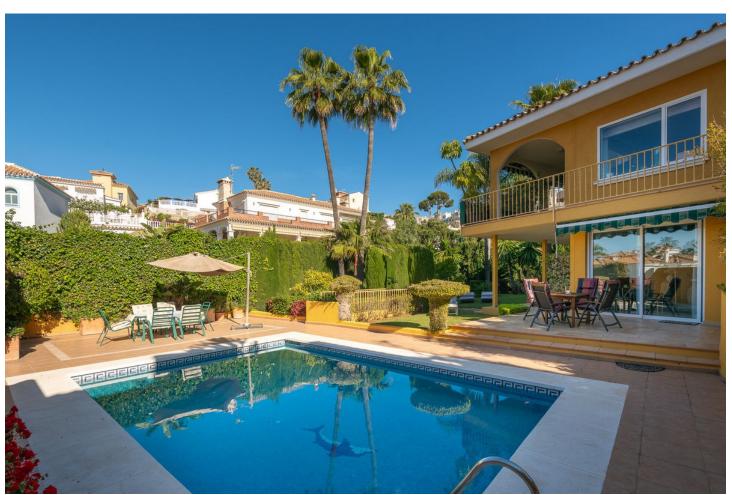

## Sales - House - Riviera del Sol 945.500€

www.mibgroup.es +34 662 58 96 58 info@mibgroup.es

Ref.-ID: MIBGR4722529 Riviera del Sol House

4

3

319 m2

690 m<sup>2</sup>

Very well located detached villa in Riviera del Sol with sea views. Walking distance to amenities and bars/restaurants and the beach. The house comes with a separate guest apartment on the ground floor, and also has an amazing separate "office" space next to the house with its own entry which could also be used for several other purposes. It was renovated (electra/plumbing/windows/gas pipes/kitchen) in 2000. It is ready to move in, but of course you can decorate it to your own needs and style. It has 4 bedrooms, 3 bathrooms and a lovely terrace area with sea views. You can enjoy the Mediterranean life from the terraces as well as the huge garden area with swimming pool. This house has to be seen with your own eyes to fully appreciate it! If you want this house to be yours before summer, contact us NOW! We have the keys, so easy viewings are possible. Detached Villa, Riviera del Sol, Costa del Sol. 4 Bedrooms, 3 Bathrooms, Built 200 m², Terrace 80 m², Garden/Plot 690 m². Setting: Commercial Area, Close To Golf, Close To Shops, Close To Sea, Close To Town, Close To Schools. Orientation: East, South, West. Condition: Good. Pool: Private. Climate Control: Air Conditioning. Views: Sea, Panoramic, Garden, Pool. Features: Covered Terrace, Near Transport, Private Terrace, WiFi, Guest Apartment, Guest House, Storage Room, Ensuite Bathroom. Furniture: Part Furnished. Kitchen: Fully Fitted. Garden: Private. Parking: Garage, Street, Private. Utilities: Electricity, Drinkable Water, Telephone, Gas. Category: Holiday Homes, Resale.