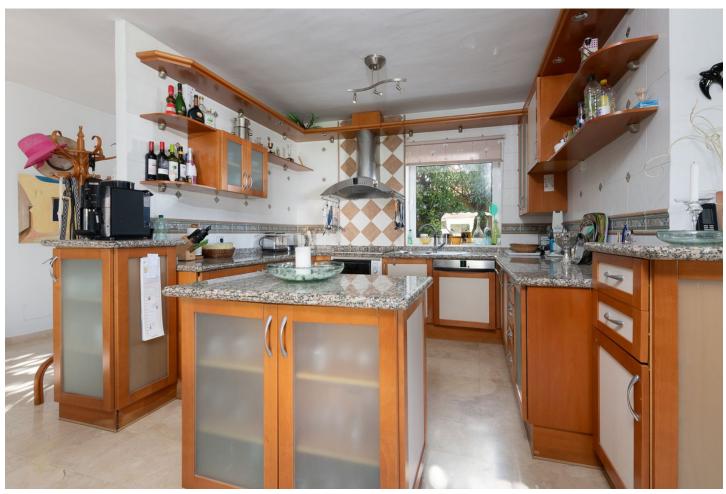

## Sales - House - Riviera del Sol 945.500€

www.mibgroup.es +34 662 58 96 58 info@mibgroup.es

Ref.-ID: MIBGR4722529 Riviera del Sol House

4

3

319 m2

690 m<sup>2</sup>

Very well located detached villa in Riviera del Sol with sea views. Walking distance to amenities and bars/restaurants and the beach. The house comes with a separate guest apartment on the ground floor, and also has an amazing separate "office" space next to the house with its own entry which could also be used for several other purposes. It was renovated (electra/plumbing/windows/gas pipes/kitchen) in 2000. It is ready to move in, but of course you can decorate it to your own needs and style. It has 4 bedrooms, 3 bathrooms and a lovely terrace area with sea views. You can enjoy the Mediterranean life from the terraces as well as the huge garden area with swimming pool. This house has to be seen with your own eyes to fully appreciate it! If you want this house to be yours before summer, contact us NOW! We have the keys, so easy viewings are possible. Detached Villa, Riviera del Sol, Costa del Sol. 4 Bedrooms, 3 Bathrooms, Built 200 m², Terrace 80 m², Garden/Plot 690 m². Setting: Commercial Area, Close To Golf, Close To Shops, Close To Sea, Close To Town, Close To Schools. Orientation: East, South, West. Condition: Good. Pool: Private. Climate Control: Air Conditioning. Views: Sea, Panoramic, Garden, Pool. Features: Covered Terrace, Near Transport, Private Terrace, WiFi, Guest Apartment, Guest House, Storage Room, Ensuite Bathroom. Furniture: Part Furnished. Kitchen: Fully Fitted. Garden: Private. Parking: Garage, Street, Private. Utilities: Electricity, Drinkable Water, Telephone, Gas. Category: Holiday Homes, Resale.