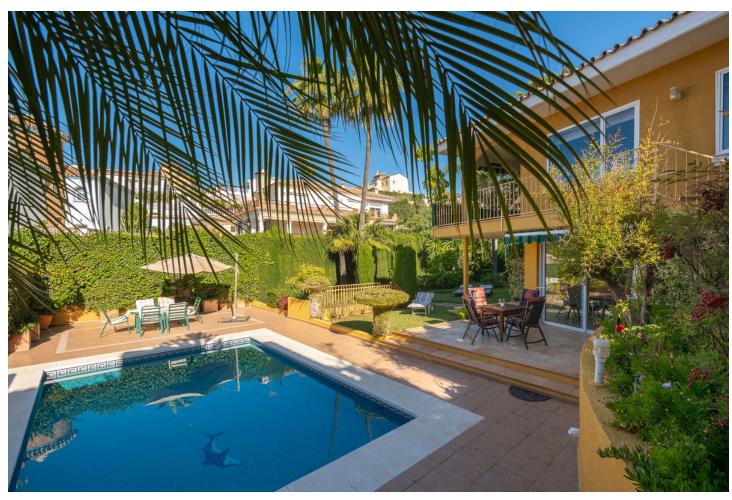

## Sales - House - Riviera del Sol 945.500€

www.mibgroup.es +34 662 58 96 58 info@mibgroup.es

Ref.-ID: MIBGR4722529 Riviera del Sol House

4

3

319 m2

690 m<sup>2</sup>

Very well located detached villa in Riviera del Sol with sea views. Walking distance to amenities and bars/restaurants and the beach. The house comes with a separate guest apartment on the ground floor, and also has an amazing separate "office" space next to the house with its own entry which could also be used for several other purposes. It was renovated (electra/plumbing/windows/gas pipes/kitchen) in 2000. It is ready to move in, but of course you can decorate it to your own needs and style. It has 4 bedrooms, 3 bathrooms and a lovely terrace area with sea views. You can enjoy the Mediterranean life from the terraces as well as the huge garden area with swimming pool. This house has to be seen with your own eyes to fully appreciate it! If you want this house to be yours before summer, contact us NOW! We have the keys, so easy viewings are possible. Detached Villa, Riviera del Sol, Costa del Sol. 4 Bedrooms, 3 Bathrooms, Built 200 m², Terrace 80 m², Garden/Plot 690 m². Setting: Commercial Area, Close To Golf, Close To Shops, Close To Sea, Close To Town, Close To Schools. Orientation: East, South, West. Condition: Good. Pool: Private. Climate Control: Air Conditioning. Views: Sea, Panoramic, Garden, Pool. Features: Covered Terrace, Near Transport, Private Terrace, WiFi, Guest Apartment, Guest House, Storage Room, Ensuite Bathroom. Furniture: Part Furnished. Kitchen: Fully Fitted. Garden: Private. Parking: Garage, Street, Private. Utilities: Electricity, Drinkable Water, Telephone, Gas. Category: Holiday Homes, Resale.