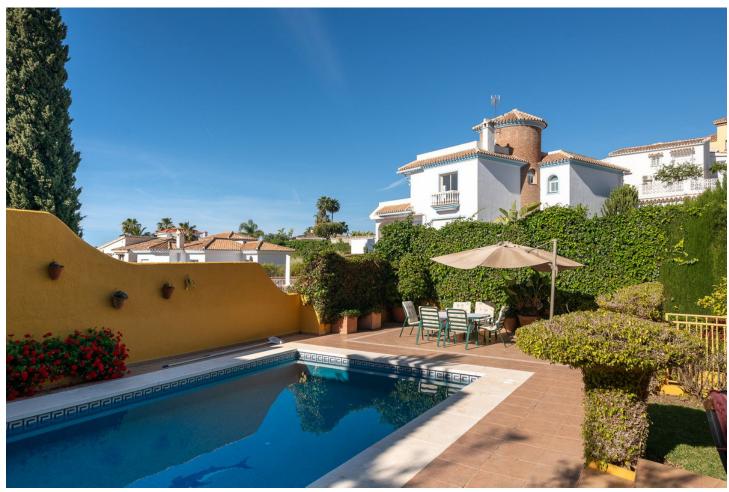

## Sales - House - Riviera del Sol 945.500€

www.mibgroup.es +34 662 58 96 58 info@mibgroup.es

Ref.-ID: MIBGR4722529 Riviera del Sol House

4

3

319 m2

690 m<sup>2</sup>

Very well located detached villa in Riviera del Sol with sea views. Walking distance to amenities and bars/restaurants and the beach. The house comes with a separate guest apartment on the ground floor, and also has an amazing separate "office" space next to the house with its own entry which could also be used for several other purposes. It was renovated (electra/plumbing/windows/gas pipes/kitchen) in 2000. It is ready to move in, but of course you can decorate it to your own needs and style. It has 4 bedrooms, 3 bathrooms and a lovely terrace area with sea views. You can enjoy the Mediterranean life from the terraces as well as the huge garden area with swimming pool. This house has to be seen with your own eyes to fully appreciate it! If you want this house to be yours before summer, contact us NOW! We have the keys, so easy viewings are possible. Detached Villa, Riviera del Sol, Costa del Sol. 4 Bedrooms, 3 Bathrooms, Built 200 m², Terrace 80 m², Garden/Plot 690 m². Setting: Commercial Area, Close To Golf, Close To Shops, Close To Sea, Close To Town, Close To Schools. Orientation: East, South, West. Condition: Good. Pool: Private. Climate Control: Air Conditioning. Views: Sea, Panoramic, Garden, Pool. Features: Covered Terrace, Near Transport, Private Terrace, WiFi, Guest Apartment, Guest House, Storage Room, Ensuite Bathroom. Furniture: Part Furnished. Kitchen: Fully Fitted. Garden: Private. Parking: Garage, Street, Private. Utilities: Electricity, Drinkable Water, Telephone, Gas. Category: Holiday Homes, Resale.