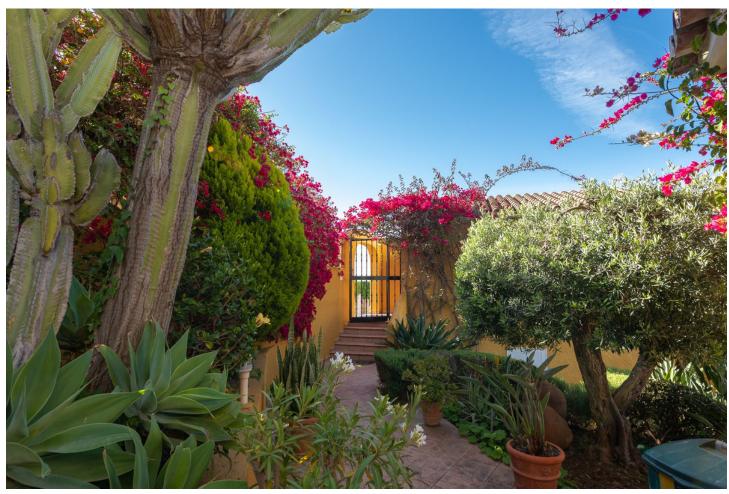

## Sales - House - Riviera del Sol 945.500€

www.mibgroup.es +34 662 58 96 58 info@mibgroup.es

Ref.-ID: MIBGR4722529 Riviera del Sol House

4

3

319 m2

690 m<sup>2</sup>

Very well located detached villa in Riviera del Sol with sea views. Walking distance to amenities and bars/restaurants and the beach. The house comes with a separate guest apartment on the ground floor, and also has an amazing separate "office" space next to the house with its own entry which could also be used for several other purposes. It was renovated (electra/plumbing/windows/gas pipes/kitchen) in 2000. It is ready to move in, but of course you can decorate it to your own needs and style. It has 4 bedrooms, 3 bathrooms and a lovely terrace area with sea views. You can enjoy the Mediterranean life from the terraces as well as the huge garden area with swimming pool. This house has to be seen with your own eyes to fully appreciate it! If you want this house to be yours before summer, contact us NOW! We have the keys, so easy viewings are possible. Detached Villa, Riviera del Sol, Costa del Sol. 4 Bedrooms, 3 Bathrooms, Built 200 m², Terrace 80 m², Garden/Plot 690 m². Setting: Commercial Area, Close To Golf, Close To Shops, Close To Sea, Close To Town, Close To Schools. Orientation: East, South, West. Condition: Good. Pool: Private. Climate Control: Air Conditioning. Views: Sea, Panoramic, Garden, Pool. Features: Covered Terrace, Near Transport, Private Terrace, WiFi, Guest Apartment, Guest House, Storage Room, Ensuite Bathroom. Furniture: Part Furnished. Kitchen: Fully Fitted. Garden: Private. Parking: Garage, Street, Private. Utilities: Electricity, Drinkable Water, Telephone, Gas. Category: Holiday Homes, Resale.