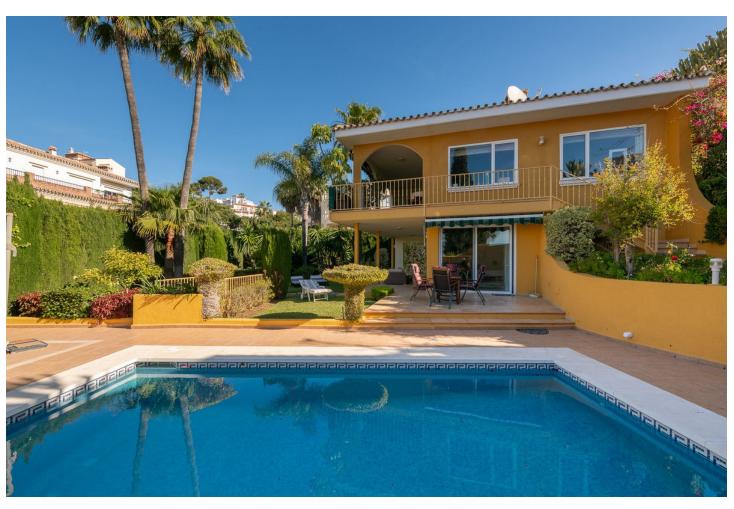

## Sales - House - Riviera del Sol 945.500€

www.mibgroup.es +34 662 58 96 58 info@mibgroup.es

Ref.-ID: MIBGR4722529 Riviera del Sol House

4

3

319 m2

690 m<sup>2</sup>

Very well located detached villa in Riviera del Sol with sea views. Walking distance to amenities and bars/restaurants and the beach. The house comes with a separate guest apartment on the ground floor, and also has an amazing separate "office" space next to the house with its own entry which could also be used for several other purposes. It was renovated (electra/plumbing/windows/gas pipes/kitchen) in 2000. It is ready to move in, but of course you can decorate it to your own needs and style. It has 4 bedrooms, 3 bathrooms and a lovely terrace area with sea views. You can enjoy the Mediterranean life from the terraces as well as the huge garden area with swimming pool. This house has to be seen with your own eyes to fully appreciate it! If you want this house to be yours before summer, contact us NOW! We have the keys, so easy viewings are possible. Detached Villa, Riviera del Sol, Costa del Sol. 4 Bedrooms, 3 Bathrooms, Built 200 m², Terrace 80 m², Garden/Plot 690 m². Setting: Commercial Area, Close To Golf, Close To Shops, Close To Sea, Close To Town, Close To Schools. Orientation: East, South, West. Condition: Good. Pool: Private. Climate Control: Air Conditioning. Views: Sea, Panoramic, Garden, Pool. Features: Covered Terrace, Near Transport, Private Terrace, WiFi, Guest Apartment, Guest House, Storage Room, Ensuite Bathroom. Furniture: Part Furnished. Kitchen: Fully Fitted. Garden: Private. Parking: Garage, Street, Private. Utilities: Electricity, Drinkable Water, Telephone, Gas. Category: Holiday Homes, Resale.