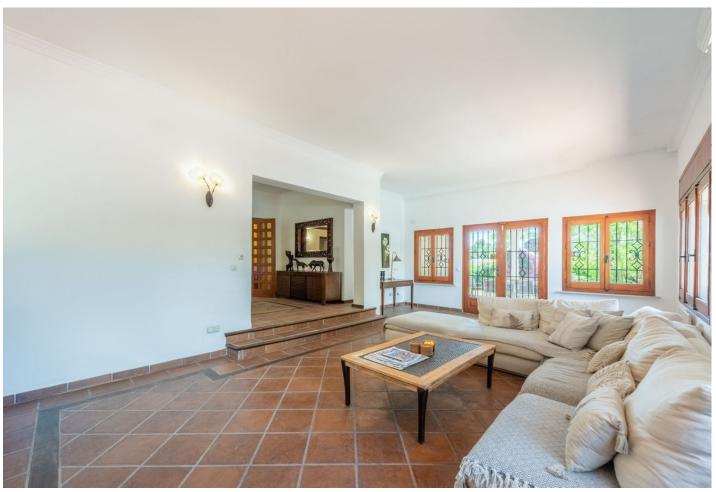

Enchanting Andalusian-style villa boasting a sprawling garden, ideally situated within walking distance of Atalaya Golf. Bathed in sunlight, the villa is designed on a single level, with an expansive garage nestled on the basement floor. Enjoy unparalleled privacy as the property is secluded and not overlooked. Step onto the vast terrace that extends nearly the entire length of the house, offering ample space for dining, lounging, and soaking up the sun. Inside, the villa exudes warmth and charm, featuring a delightful living room with a cozy fireplace, an adjacent dining area, and a recently renovated kitchen. A convenient utility room is located beside the rear patio. With a total of 6 bedrooms, including 2 with en-suite bathrooms, a family bathroom, and 2 additional guest toilets, there's plenty of space for family and guests. Some bathrooms and the kitchen have been refurbished, yet there's still potential for further upgrades, reflected in the price of the villa.