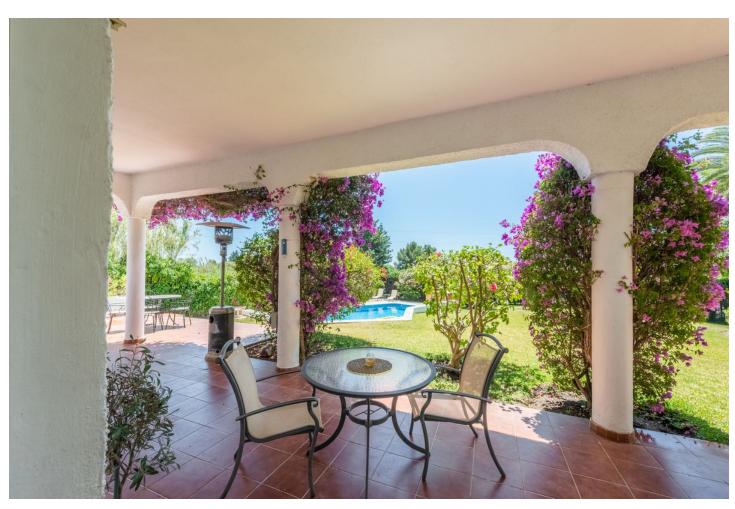

Enchanting Andalusian-style villa boasting a sprawling garden, ideally situated within walking distance of Atalaya Golf. Bathed in sunlight, the villa is designed on a single level, with an expansive garage nestled on the basement floor. Enjoy unparalleled privacy as the property is secluded and not overlooked. Step onto the vast terrace that extends nearly the entire length of the house, offering ample space for dining, lounging, and soaking up the sun. Inside, the villa exudes warmth and charm, featuring a delightful living room with a cozy fireplace, an adjacent dining area, and a recently renovated kitchen. A convenient utility room is located beside the rear patio. With a total of 6 bedrooms, including 2 with en-suite bathrooms, a family bathroom, and 2 additional guest toilets, there's plenty of space for family and guests. Some bathrooms and the kitchen have been refurbished, yet there's still potential for further upgrades, reflected in the price of the villa.

| Setting Close To Golf Close To Sea                          | <b>Orientation</b> South | <b>Condition</b> Good                                                                | Pool Private                       |
|-------------------------------------------------------------|--------------------------|--------------------------------------------------------------------------------------|------------------------------------|
| Climate Control Air Conditioning Hot A/C Cold A/C Fireplace | <b>Views</b> Garden      | Features Covered Terrace Fitted Wardrobes Storage Room Utility Room Ensuite Bathroom | Furniture Fully Furnished Optional |
| Kitchen Fully Fitted                                        | <b>Garden</b> Private    | <b>Parking</b><br>Garage                                                             | Category Investment                |