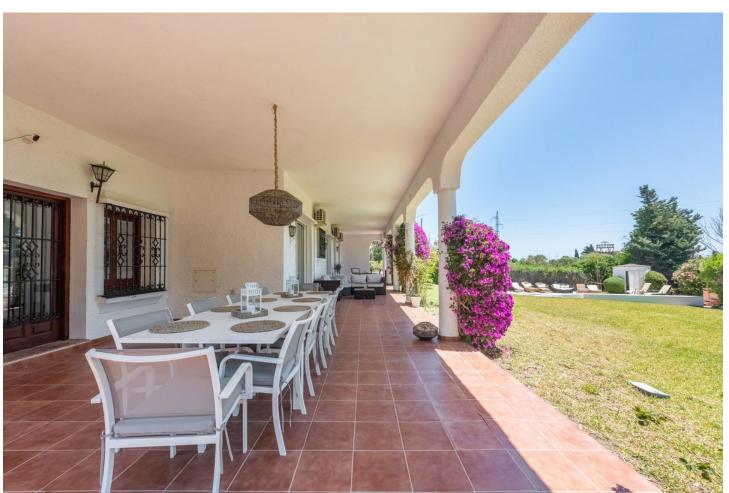

Enchanting Andalusian-style villa boasting a sprawling garden, ideally situated within walking distance of Atalaya Golf. Bathed in sunlight, the villa is designed on a single level, with an expansive garage nestled on the basement floor. Enjoy unparalleled privacy as the property is secluded and not overlooked. Step onto the vast terrace that extends nearly the entire length of the house, offering ample space for dining, lounging, and soaking up the sun. Inside, the villa exudes warmth and charm, featuring a delightful living room with a cozy fireplace, an adjacent dining area, and a recently renovated kitchen. A convenient utility room is located beside the rear patio. With a total of 6 bedrooms, including 2 with en-suite bathrooms, a family bathroom, and 2 additional guest toilets, there's plenty of space for family and guests. Some bathrooms and the kitchen have been refurbished, yet there's still potential for further upgrades, reflected in the price of the villa.