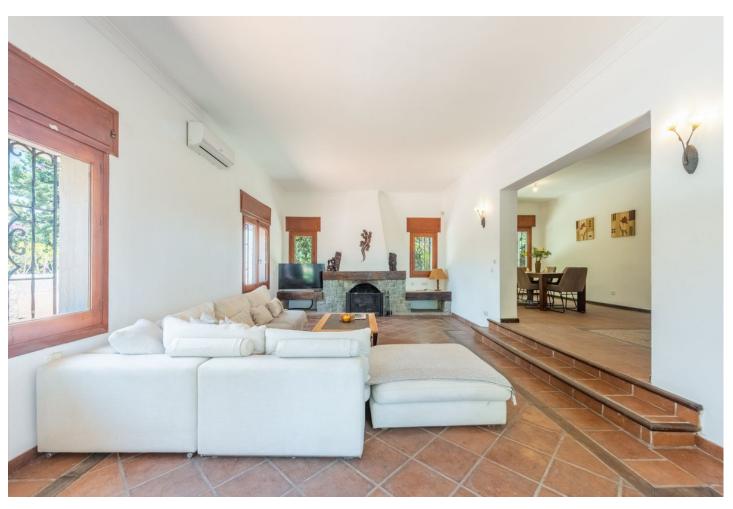

Enchanting Andalusian-style villa boasting a sprawling garden, ideally situated within walking distance of Atalaya Golf. Bathed in sunlight, the villa is designed on a single level, with an expansive garage nestled on the basement floor. Enjoy unparalleled privacy as the property is secluded and not overlooked. Step onto the vast terrace that extends nearly the entire length of the house, offering ample space for dining, lounging, and soaking up the sun. Inside, the villa exudes warmth and charm, featuring a delightful living room with a cozy fireplace, an adjacent dining area, and a recently renovated kitchen. A convenient utility room is located beside the rear patio. With a total of 6 bedrooms, including 2 with en-suite bathrooms, a family bathroom, and 2 additional guest toilets, there's plenty of space for family and guests. Some bathrooms and the kitchen have been refurbished, yet there's still potential for further upgrades, reflected in the price of the villa.