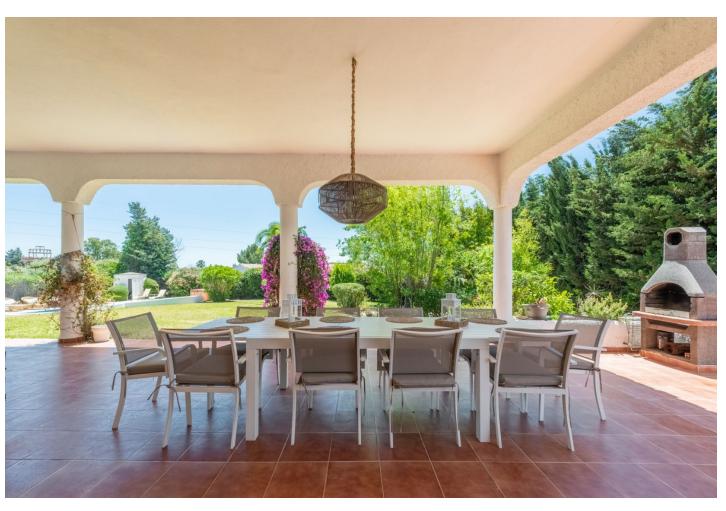

Enchanting Andalusian-style villa boasting a sprawling garden, ideally situated within walking distance of Atalaya Golf. Bathed in sunlight, the villa is designed on a single level, with an expansive garage nestled on the basement floor. Enjoy unparalleled privacy as the property is secluded and not overlooked. Step onto the vast terrace that extends nearly the entire length of the house, offering ample space for dining, lounging, and soaking up the sun. Inside, the villa exudes warmth and charm, featuring a delightful living room with a cozy fireplace, an adjacent dining area, and a recently renovated kitchen. A convenient utility room is located beside the rear patio. With a total of 6 bedrooms, including 2 with en-suite bathrooms, a family bathroom, and 2 additional guest toilets, there's plenty of space for family and guests. Some bathrooms and the kitchen have been refurbished, yet there's still potential for further upgrades, reflected in the price of the villa.

| Setting Close To Golf Close To Sea                          | <b>Orientation</b> South | <b>Condition</b> Good                                                                | Pool Private                       |
|-------------------------------------------------------------|--------------------------|--------------------------------------------------------------------------------------|------------------------------------|
| Climate Control Air Conditioning Hot A/C Cold A/C Fireplace | <b>Views</b> Garden      | Features Covered Terrace Fitted Wardrobes Storage Room Utility Room Ensuite Bathroom | Furniture Fully Furnished Optional |
| Kitchen Fully Fitted                                        | <b>Garden</b> Private    | <b>Parking</b><br>Garage                                                             | Category Investment                |