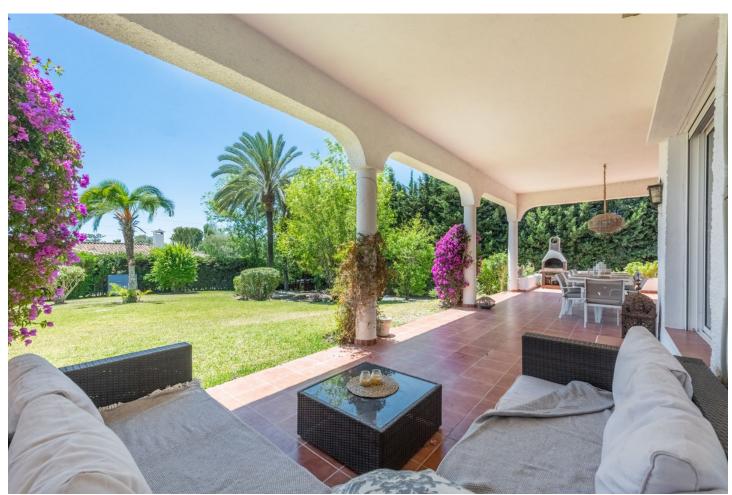

Enchanting Andalusian-style villa boasting a sprawling garden, ideally situated within walking distance of Atalaya Golf. Bathed in sunlight, the villa is designed on a single level, with an expansive garage nestled on the basement floor. Enjoy unparalleled privacy as the property is secluded and not overlooked. Step onto the vast terrace that extends nearly the entire length of the house, offering ample space for dining, lounging, and soaking up the sun. Inside, the villa exudes warmth and charm, featuring a delightful living room with a cozy fireplace, an adjacent dining area, and a recently renovated kitchen. A convenient utility room is located beside the rear patio. With a total of 6 bedrooms, including 2 with en-suite bathrooms, a family bathroom, and 2 additional guest toilets, there's plenty of space for family and guests. Some bathrooms and the kitchen have been refurbished, yet there's still potential for further upgrades, reflected in the price of the villa.

| Setting Close To Golf Close To Sea                          | <b>Orientation</b> South | <b>Condition</b> Good                                                                | Pool Private                       |
|-------------------------------------------------------------|--------------------------|--------------------------------------------------------------------------------------|------------------------------------|
| Climate Control Air Conditioning Hot A/C Cold A/C Fireplace | <b>Views</b> Garden      | Features Covered Terrace Fitted Wardrobes Storage Room Utility Room Ensuite Bathroom | Furniture Fully Furnished Optional |
| Kitchen Fully Fitted                                        | <b>Garden</b> Private    | <b>Parking</b><br>Garage                                                             | Category Investment                |