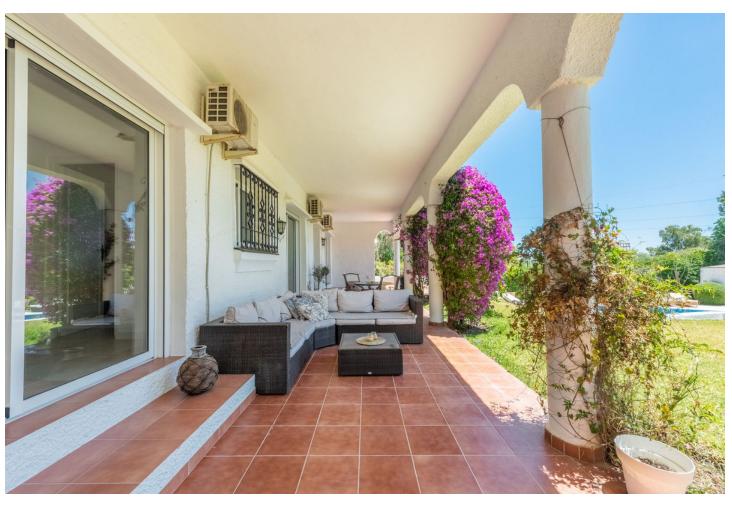

Enchanting Andalusian-style villa boasting a sprawling garden, ideally situated within walking distance of Atalaya Golf. Bathed in sunlight, the villa is designed on a single level, with an expansive garage nestled on the basement floor. Enjoy unparalleled privacy as the property is secluded and not overlooked. Step onto the vast terrace that extends nearly the entire length of the house, offering ample space for dining, lounging, and soaking up the sun. Inside, the villa exudes warmth and charm, featuring a delightful living room with a cozy fireplace, an adjacent dining area, and a recently renovated kitchen. A convenient utility room is located beside the rear patio. With a total of 6 bedrooms, including 2 with en-suite bathrooms, a family bathroom, and 2 additional guest toilets, there's plenty of space for family and guests. Some bathrooms and the kitchen have been refurbished, yet there's still potential for further upgrades, reflected in the price of the villa.

| Setting Close To Golf Close To Sea                          | <b>Orientation</b> South | <b>Condition</b> Good                                                                | Pool Private                       |
|-------------------------------------------------------------|--------------------------|--------------------------------------------------------------------------------------|------------------------------------|
| Climate Control Air Conditioning Hot A/C Cold A/C Fireplace | <b>Views</b> Garden      | Features Covered Terrace Fitted Wardrobes Storage Room Utility Room Ensuite Bathroom | Furniture Fully Furnished Optional |
| Kitchen Fully Fitted                                        | <b>Garden</b> Private    | <b>Parking</b><br>Garage                                                             | Category Investment                |