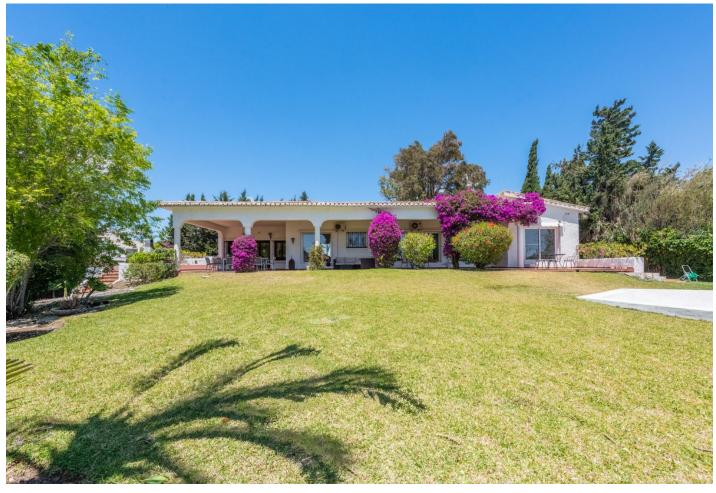

Enchanting Andalusian-style villa boasting a sprawling garden, ideally situated within walking distance of Atalaya Golf. Bathed in sunlight, the villa is designed on a single level, with an expansive garage nestled on the basement floor. Enjoy unparalleled privacy as the property is secluded and not overlooked. Step onto the vast terrace that extends nearly the entire length of the house, offering ample space for dining, lounging, and soaking up the sun. Inside, the villa exudes warmth and charm, featuring a delightful living room with a cozy fireplace, an adjacent dining area, and a recently renovated kitchen. A convenient utility room is located beside the rear patio. With a total of 6 bedrooms, including 2 with en-suite bathrooms, a family bathroom, and 2 additional guest toilets, there's plenty of space for family and guests. Some bathrooms and the kitchen have been refurbished, yet there's still potential for further upgrades, reflected in the price of the villa.

| Setting Close To Golf Close To Sea                          | <b>Orientation</b> South | <b>Condition</b> Good                                                                | Pool Private                       |
|-------------------------------------------------------------|--------------------------|--------------------------------------------------------------------------------------|------------------------------------|
| Climate Control Air Conditioning Hot A/C Cold A/C Fireplace | <b>Views</b> Garden      | Features Covered Terrace Fitted Wardrobes Storage Room Utility Room Ensuite Bathroom | Furniture Fully Furnished Optional |
| Kitchen Fully Fitted                                        | <b>Garden</b> Private    | <b>Parking</b><br>Garage                                                             | Category Investment                |