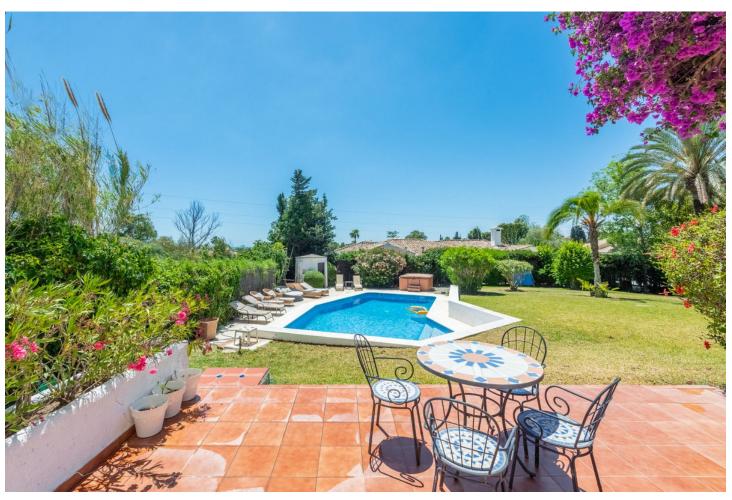

Enchanting Andalusian-style villa boasting a sprawling garden, ideally situated within walking distance of Atalaya Golf. Bathed in sunlight, the villa is designed on a single level, with an expansive garage nestled on the basement floor. Enjoy unparalleled privacy as the property is secluded and not overlooked. Step onto the vast terrace that extends nearly the entire length of the house, offering ample space for dining, lounging, and soaking up the sun. Inside, the villa exudes warmth and charm, featuring a delightful living room with a cozy fireplace, an adjacent dining area, and a recently renovated kitchen. A convenient utility room is located beside the rear patio. With a total of 6 bedrooms, including 2 with en-suite bathrooms, a family bathroom, and 2 additional guest toilets, there's plenty of space for family and guests. Some bathrooms and the kitchen have been refurbished, yet there's still potential for further upgrades, reflected in the price of the villa.

| Setting Close To Golf Close To Sea                          | <b>Orientation</b> South | <b>Condition</b> Good                                                                | Pool Private                       |
|-------------------------------------------------------------|--------------------------|--------------------------------------------------------------------------------------|------------------------------------|
| Climate Control Air Conditioning Hot A/C Cold A/C Fireplace | <b>Views</b> Garden      | Features Covered Terrace Fitted Wardrobes Storage Room Utility Room Ensuite Bathroom | Furniture Fully Furnished Optional |
| Kitchen Fully Fitted                                        | <b>Garden</b> Private    | <b>Parking</b><br>Garage                                                             | Category Investment                |