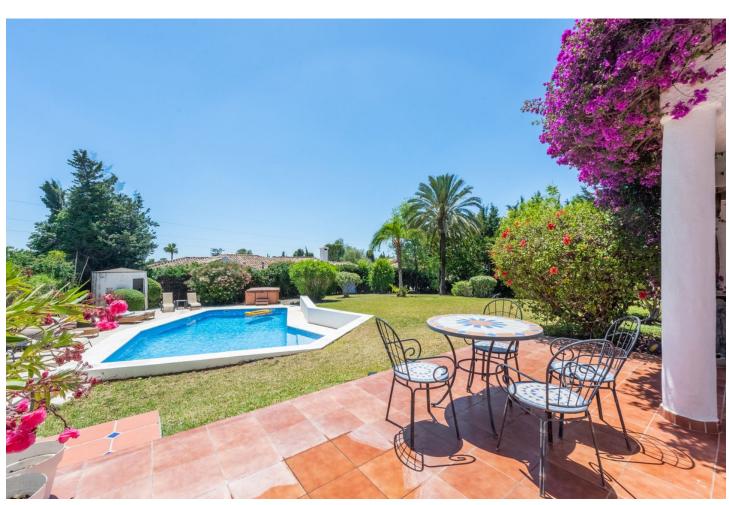

Enchanting Andalusian-style villa boasting a sprawling garden, ideally situated within walking distance of Atalaya Golf. Bathed in sunlight, the villa is designed on a single level, with an expansive garage nestled on the basement floor. Enjoy unparalleled privacy as the property is secluded and not overlooked. Step onto the vast terrace that extends nearly the entire length of the house, offering ample space for dining, lounging, and soaking up the sun. Inside, the villa exudes warmth and charm, featuring a delightful living room with a cozy fireplace, an adjacent dining area, and a recently renovated kitchen. A convenient utility room is located beside the rear patio. With a total of 6 bedrooms, including 2 with en-suite bathrooms, a family bathroom, and 2 additional guest toilets, there's plenty of space for family and guests. Some bathrooms and the kitchen have been refurbished, yet there's still potential for further upgrades, reflected in the price of the villa.

| Setting Close To Golf Close To Sea                          | <b>Orientation</b> South | <b>Condition</b> Good                                                                | Pool Private                       |
|-------------------------------------------------------------|--------------------------|--------------------------------------------------------------------------------------|------------------------------------|
| Climate Control Air Conditioning Hot A/C Cold A/C Fireplace | <b>Views</b> Garden      | Features Covered Terrace Fitted Wardrobes Storage Room Utility Room Ensuite Bathroom | Furniture Fully Furnished Optional |
| Kitchen Fully Fitted                                        | <b>Garden</b> Private    | <b>Parking</b><br>Garage                                                             | Category Investment                |