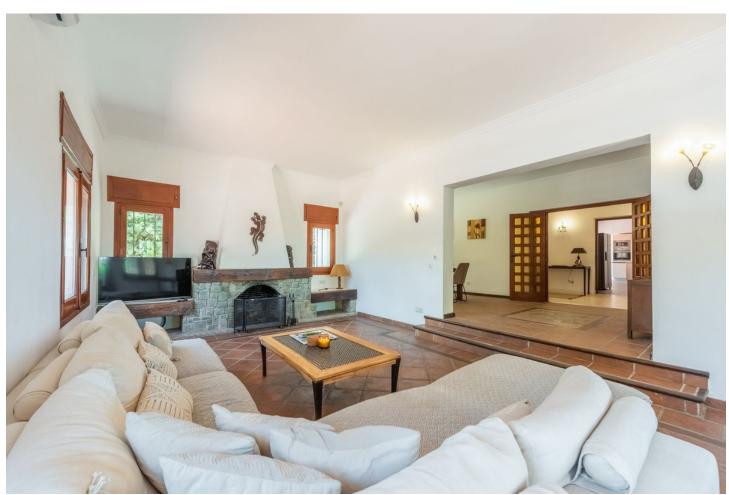

Enchanting Andalusian-style villa boasting a sprawling garden, ideally situated within walking distance of Atalaya Golf. Bathed in sunlight, the villa is designed on a single level, with an expansive garage nestled on the basement floor. Enjoy unparalleled privacy as the property is secluded and not overlooked. Step onto the vast terrace that extends nearly the entire length of the house, offering ample space for dining, lounging, and soaking up the sun. Inside, the villa exudes warmth and charm, featuring a delightful living room with a cozy fireplace, an adjacent dining area, and a recently renovated kitchen. A convenient utility room is located beside the rear patio. With a total of 6 bedrooms, including 2 with en-suite bathrooms, a family bathroom, and 2 additional guest toilets, there's plenty of space for family and guests. Some bathrooms and the kitchen have been refurbished, yet there's still potential for further upgrades, reflected in the price of the villa.