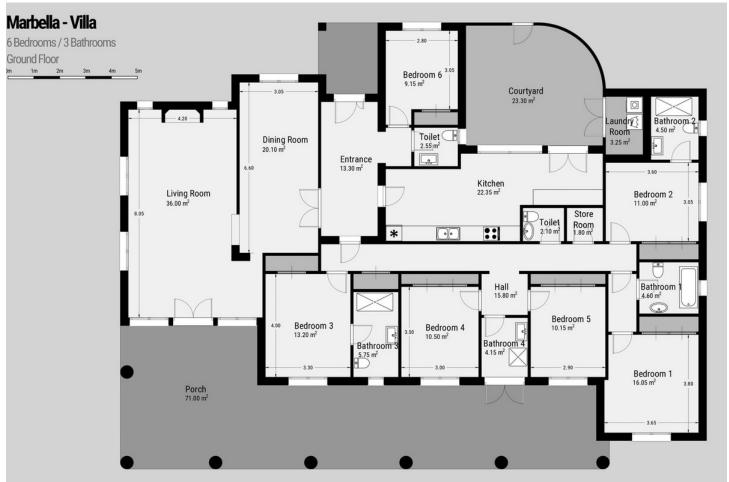

Enchanting Andalusian-style villa boasting a sprawling garden, ideally situated within walking distance of Atalaya Golf. Bathed in sunlight, the villa is designed on a single level, with an expansive garage nestled on the basement floor. Enjoy unparalleled privacy as the property is secluded and not overlooked. Step onto the vast terrace that extends nearly the entire length of the house, offering ample space for dining, lounging, and soaking up the sun. Inside, the villa exudes warmth and charm, featuring a delightful living room with a cozy fireplace, an adjacent dining area, and a recently renovated kitchen. A convenient utility room is located beside the rear patio. With a total of 6 bedrooms, including 2 with en-suite bathrooms, a family bathroom, and 2 additional guest toilets, there's plenty of space for family and guests. Some bathrooms and the kitchen have been refurbished, yet there's still potential for further upgrades, reflected in the price of the villa.