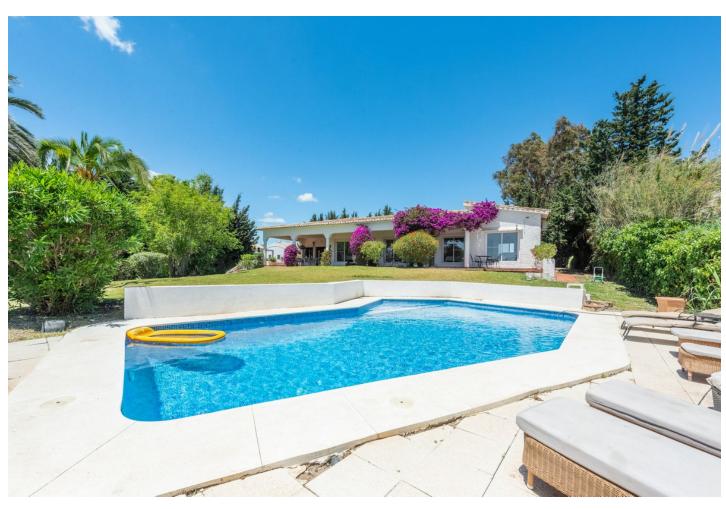

Enchanting Andalusian-style villa boasting a sprawling garden, ideally situated within walking distance of Atalaya Golf. Bathed in sunlight, the villa is designed on a single level, with an expansive garage nestled on the basement floor. Enjoy unparalleled privacy as the property is secluded and not overlooked. Step onto the vast terrace that extends nearly the entire length of the house, offering ample space for dining, lounging, and soaking up the sun. Inside, the villa exudes warmth and charm, featuring a delightful living room with a cozy fireplace, an adjacent dining area, and a recently renovated kitchen. A convenient utility room is located beside the rear patio. With a total of 6 bedrooms, including 2 with en-suite bathrooms, a family bathroom, and 2 additional guest toilets, there's plenty of space for family and guests. Some bathrooms and the kitchen have been refurbished, yet there's still potential for further upgrades, reflected in the price of the villa.

| Setting Close To Golf Close To Sea                          | <b>Orientation</b> South | <b>Condition</b> Good                                                                | Pool Private                       |
|-------------------------------------------------------------|--------------------------|--------------------------------------------------------------------------------------|------------------------------------|
| Climate Control Air Conditioning Hot A/C Cold A/C Fireplace | <b>Views</b> Garden      | Features Covered Terrace Fitted Wardrobes Storage Room Utility Room Ensuite Bathroom | Furniture Fully Furnished Optional |
| Kitchen Fully Fitted                                        | <b>Garden</b> Private    | <b>Parking</b><br>Garage                                                             | Category Investment                |