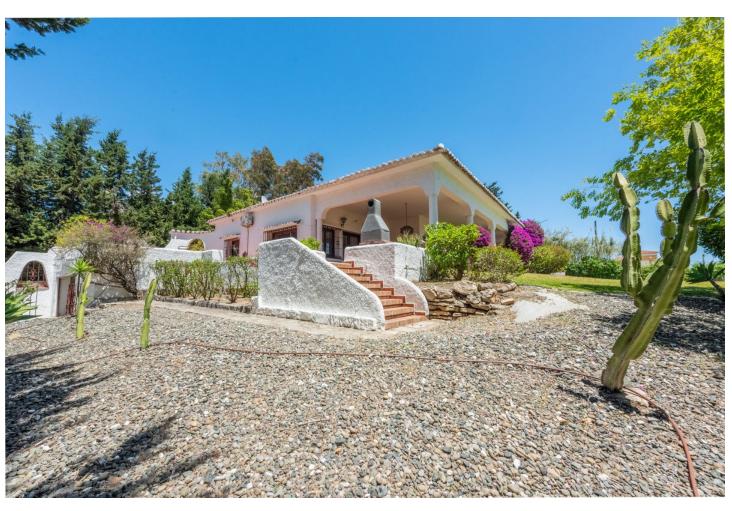

Enchanting Andalusian-style villa boasting a sprawling garden, ideally situated within walking distance of Atalaya Golf. Bathed in sunlight, the villa is designed on a single level, with an expansive garage nestled on the basement floor. Enjoy unparalleled privacy as the property is secluded and not overlooked. Step onto the vast terrace that extends nearly the entire length of the house, offering ample space for dining, lounging, and soaking up the sun. Inside, the villa exudes warmth and charm, featuring a delightful living room with a cozy fireplace, an adjacent dining area, and a recently renovated kitchen. A convenient utility room is located beside the rear patio. With a total of 6 bedrooms, including 2 with en-suite bathrooms, a family bathroom, and 2 additional guest toilets, there's plenty of space for family and guests. Some bathrooms and the kitchen have been refurbished, yet there's still potential for further upgrades, reflected in the price of the villa.