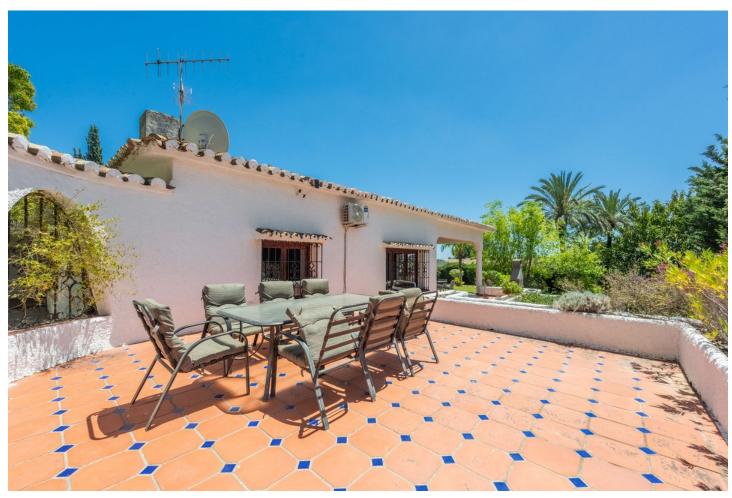

Enchanting Andalusian-style villa boasting a sprawling garden, ideally situated within walking distance of Atalaya Golf. Bathed in sunlight, the villa is designed on a single level, with an expansive garage nestled on the basement floor. Enjoy unparalleled privacy as the property is secluded and not overlooked. Step onto the vast terrace that extends nearly the entire length of the house, offering ample space for dining, lounging, and soaking up the sun. Inside, the villa exudes warmth and charm, featuring a delightful living room with a cozy fireplace, an adjacent dining area, and a recently renovated kitchen. A convenient utility room is located beside the rear patio. With a total of 6 bedrooms, including 2 with en-suite bathrooms, a family bathroom, and 2 additional guest toilets, there's plenty of space for family and guests. Some bathrooms and the kitchen have been refurbished, yet there's still potential for further upgrades, reflected in the price of the villa.