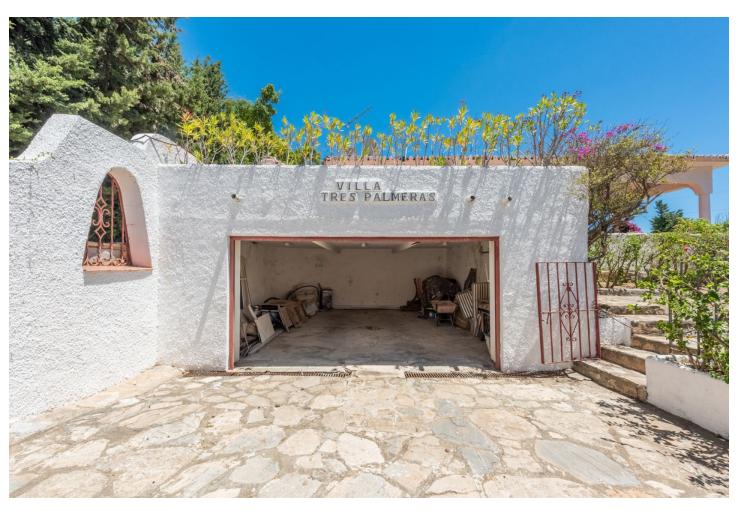

Enchanting Andalusian-style villa boasting a sprawling garden, ideally situated within walking distance of Atalaya Golf. Bathed in sunlight, the villa is designed on a single level, with an expansive garage nestled on the basement floor. Enjoy unparalleled privacy as the property is secluded and not overlooked. Step onto the vast terrace that extends nearly the entire length of the house, offering ample space for dining, lounging, and soaking up the sun. Inside, the villa exudes warmth and charm, featuring a delightful living room with a cozy fireplace, an adjacent dining area, and a recently renovated kitchen. A convenient utility room is located beside the rear patio. With a total of 6 bedrooms, including 2 with en-suite bathrooms, a family bathroom, and 2 additional guest toilets, there's plenty of space for family and guests. Some bathrooms and the kitchen have been refurbished, yet there's still potential for further upgrades, reflected in the price of the villa.