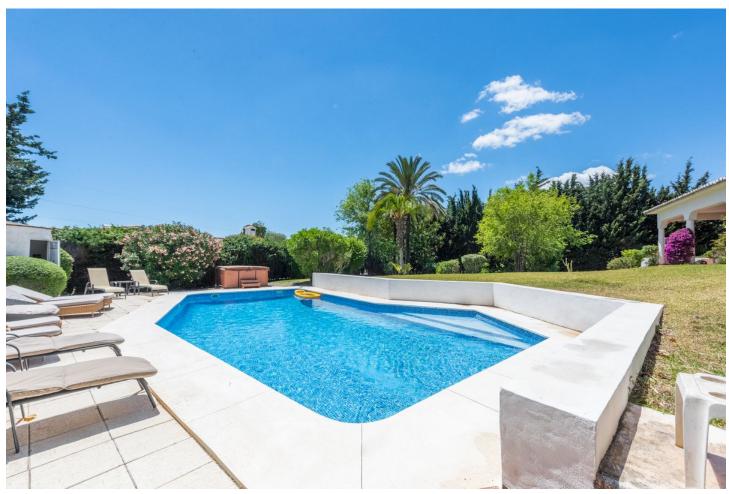

Enchanting Andalusian-style villa boasting a sprawling garden, ideally situated within walking distance of Atalaya Golf. Bathed in sunlight, the villa is designed on a single level, with an expansive garage nestled on the basement floor. Enjoy unparalleled privacy as the property is secluded and not overlooked. Step onto the vast terrace that extends nearly the entire length of the house, offering ample space for dining, lounging, and soaking up the sun. Inside, the villa exudes warmth and charm, featuring a delightful living room with a cozy fireplace, an adjacent dining area, and a recently renovated kitchen. A convenient utility room is located beside the rear patio. With a total of 6 bedrooms, including 2 with en-suite bathrooms, a family bathroom, and 2 additional guest toilets, there's plenty of space for family and guests. Some bathrooms and the kitchen have been refurbished, yet there's still potential for further upgrades, reflected in the price of the villa.

| Setting Close To Golf Close To Sea                          | <b>Orientation</b> South | <b>Condition</b> Good                                                                | Pool Private                       |
|-------------------------------------------------------------|--------------------------|--------------------------------------------------------------------------------------|------------------------------------|
| Climate Control Air Conditioning Hot A/C Cold A/C Fireplace | <b>Views</b> Garden      | Features Covered Terrace Fitted Wardrobes Storage Room Utility Room Ensuite Bathroom | Furniture Fully Furnished Optional |
| Kitchen Fully Fitted                                        | <b>Garden</b> Private    | <b>Parking</b><br>Garage                                                             | Category Investment                |