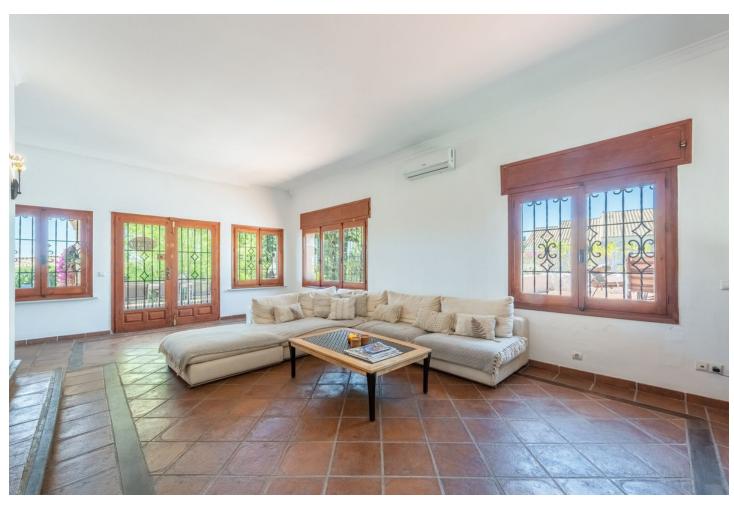

Enchanting Andalusian-style villa boasting a sprawling garden, ideally situated within walking distance of Atalaya Golf. Bathed in sunlight, the villa is designed on a single level, with an expansive garage nestled on the basement floor. Enjoy unparalleled privacy as the property is secluded and not overlooked. Step onto the vast terrace that extends nearly the entire length of the house, offering ample space for dining, lounging, and soaking up the sun. Inside, the villa exudes warmth and charm, featuring a delightful living room with a cozy fireplace, an adjacent dining area, and a recently renovated kitchen. A convenient utility room is located beside the rear patio. With a total of 6 bedrooms, including 2 with en-suite bathrooms, a family bathroom, and 2 additional guest toilets, there's plenty of space for family and guests. Some bathrooms and the kitchen have been refurbished, yet there's still potential for further upgrades, reflected in the price of the villa.