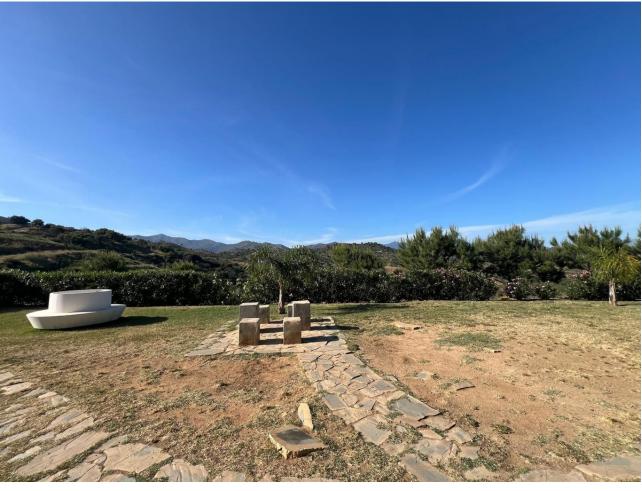

## Sales - Apartment - Estepona 157.000€

www.mibgroup.es +34 662 58 96 58 info@mibgroup.es

Ref.-ID: MIBGR4722925 Estepona Apartment

Community: 720 EUR / year

1

1

48 m2

BEAUTIFUL APARTMENT IN AN UNBEATABLE ENVIRONMENT AND WITH SEA VIEWS In the heights of Estepona (URB. Forest Hill), we find a beautiful renovated apartment divided into two floors. On the first floor we find an equipped kitchen open to a spacious, super bright living room and then a terrace with privacy and spectacular views of the sea and the mountains. It also faces south so you can enjoy light and sun all day long. This apartment can be expanded and you gain a few meters since it is approved by the community meeting and many neighbors have already expanded their apartment. In the same living room we find a sofa bed and a space where there is another extra bed that does not take up space since it is easily stored. We go down some stairs where we find on the ground floor of the apartment a spacious bedroom with beautiful views, just like those from the terrace, of the sea and mountains. Along with a completely renovated bathroom with a shower. The apartment is left furnished. This urbanization has 24-hour security and nearby supermarkets, as well as a large swimming pool, playground, walking area and a spacious gym. They are also surrounded by protected areas where building is prohibited and allows you to enjoy spectacular views and you can walk enjoying the silence. and beauty. Perfect for vacation rental or to live in. Don't hesitate to visit it before it is sold.