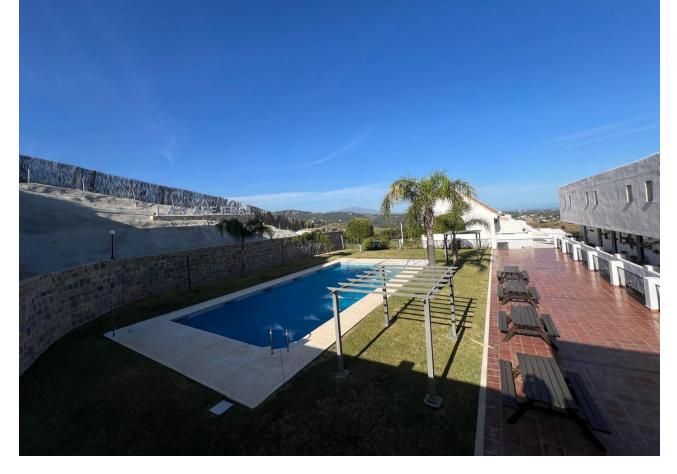

## Sales - Apartment - Estepona 157.000€

www.mibgroup.es +34 662 58 96 58 info@mibgroup.es

Ref.-ID: MIBGR4722925 Estepona Apartment

Community: 720 EUR / year

1

1

48 m2

BEAUTIFUL APARTMENT IN AN UNBEATABLE ENVIRONMENT AND WITH SEA VIEWS In the heights of Estepona (URB. Forest Hill), we find a beautiful renovated apartment divided into two floors. On the first floor we find an equipped kitchen open to a spacious, super bright living room and then a terrace with privacy and spectacular views of the sea and the mountains. It also faces south so you can enjoy light and sun all day long. This apartment can be expanded and you gain a few meters since it is approved by the community meeting and many neighbors have already expanded their apartment. In the same living room we find a sofa bed and a space where there is another extra bed that does not take up space since it is easily stored. We go down some stairs where we find on the ground floor of the apartment a spacious bedroom with beautiful views, just like those from the terrace, of the sea and mountains. Along with a completely renovated bathroom with a shower. The apartment is left furnished. This urbanization has 24-hour security and nearby supermarkets, as well as a large swimming pool, playground, walking area and a spacious gym. They are also surrounded by protected areas where building is prohibited and allows you to enjoy spectacular views and you can walk enjoying the silence. and beauty. Perfect for vacation rental or to live in. Don't hesitate to visit it before it is sold.

| Setting Close To Shops Close To Sea Urbanisation | Orientation South                                                                         | Condition  Excellent      | <b>Pool</b> Communal                         |
|--------------------------------------------------|-------------------------------------------------------------------------------------------|---------------------------|----------------------------------------------|
| Views Sea Mountain                               | Features Lift Fitted Wardrobes Gym Access for people with reduced mobility Double Glazing | Furniture Fully Furnished | Kitchen Fully Fitted                         |
| Garden Communal                                  | Security Gated Complex 24 Hour Security                                                   | Parking Street            | Category Bargain Cheap Distressed Investment |