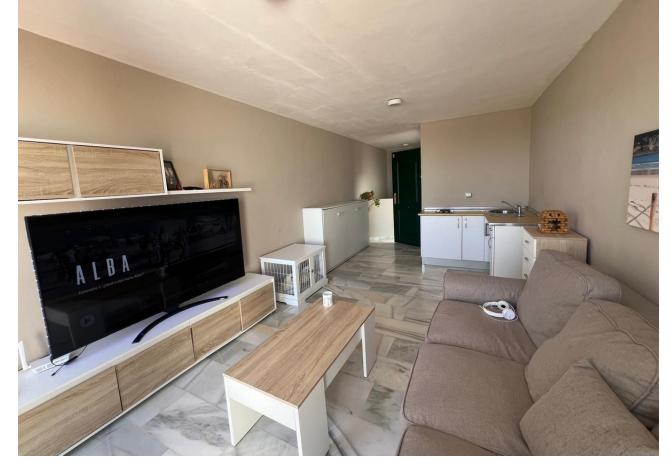

## Sales - Apartment - Estepona 157.000€

www.mibgroup.es +34 662 58 96 58 info@mibgroup.es

Ref.-ID: MIBGR4722925 Estepona Apartment

Community: 720 EUR / year

1

1

48 m2

BEAUTIFUL APARTMENT IN AN UNBEATABLE ENVIRONMENT AND WITH SEA VIEWS In the heights of Estepona (URB. Forest Hill), we find a beautiful renovated apartment divided into two floors. On the first floor we find an equipped kitchen open to a spacious, super bright living room and then a terrace with privacy and spectacular views of the sea and the mountains. It also faces south so you can enjoy light and sun all day long. This apartment can be expanded and you gain a few meters since it is approved by the community meeting and many neighbors have already expanded their apartment. In the same living room we find a sofa bed and a space where there is another extra bed that does not take up space since it is easily stored. We go down some stairs where we find on the ground floor of the apartment a spacious bedroom with beautiful views, just like those from the terrace, of the sea and mountains. Along with a completely renovated bathroom with a shower. The apartment is left furnished. This urbanization has 24-hour security and nearby supermarkets, as well as a large swimming pool, playground, walking area and a spacious gym. They are also surrounded by protected areas where building is prohibited and allows you to enjoy spectacular views and you can walk enjoying the silence. and beauty. Perfect for vacation rental or to live in. Don't hesitate to visit it before it is sold.