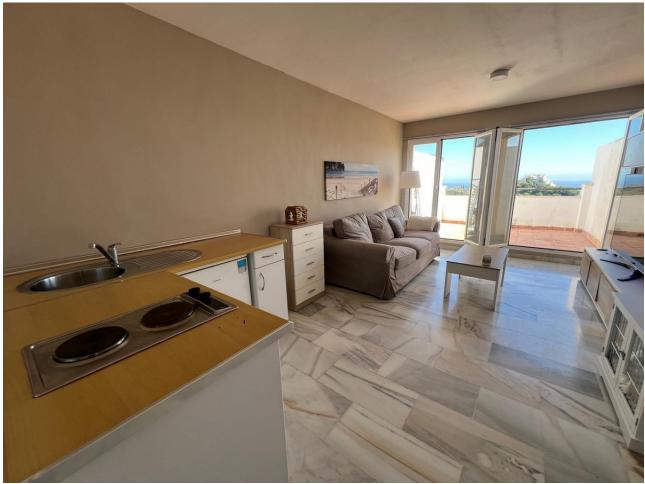

## Sales - Apartment - Estepona 157.000€

www.mibgroup.es +34 662 58 96 58 info@mibgroup.es

Ref.-ID: MIBGR4722925 Estepona Apartment

Community: 720 EUR / year

1

1

48 m2

BEAUTIFUL APARTMENT IN AN UNBEATABLE ENVIRONMENT AND WITH SEA VIEWS In the heights of Estepona (URB. Forest Hill), we find a beautiful renovated apartment divided into two floors. On the first floor we find an equipped kitchen open to a spacious, super bright living room and then a terrace with privacy and spectacular views of the sea and the mountains. It also faces south so you can enjoy light and sun all day long. This apartment can be expanded and you gain a few meters since it is approved by the community meeting and many neighbors have already expanded their apartment. In the same living room we find a sofa bed and a space where there is another extra bed that does not take up space since it is easily stored. We go down some stairs where we find on the ground floor of the apartment a spacious bedroom with beautiful views, just like those from the terrace, of the sea and mountains. Along with a completely renovated bathroom with a shower. The apartment is left furnished. This urbanization has 24-hour security and nearby supermarkets, as well as a large swimming pool, playground, walking area and a spacious gym. They are also surrounded by protected areas where building is prohibited and allows you to enjoy spectacular views and you can walk enjoying the silence. and beauty. Perfect for vacation rental or to live in. Don't hesitate to visit it before it is sold.