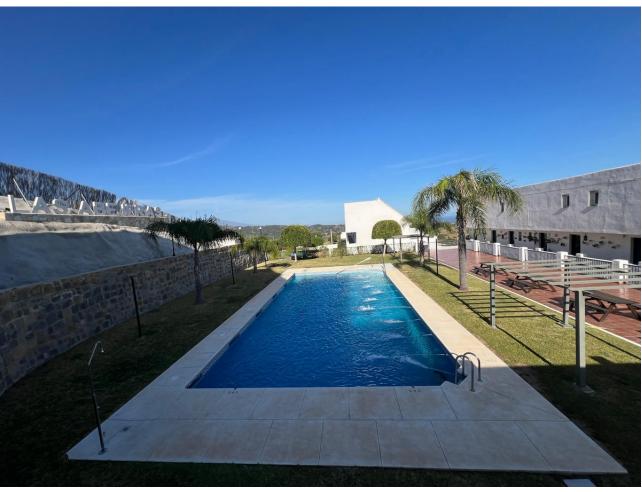

## Sales - Apartment - Estepona 157.000€

www.mibgroup.es +34 662 58 96 58 info@mibgroup.es

Ref.-ID: MIBGR4722925 Estepona Apartment

Community: 720 EUR / year

1

1

48 m2

BEAUTIFUL APARTMENT IN AN UNBEATABLE ENVIRONMENT AND WITH SEA VIEWS In the heights of Estepona (URB. Forest Hill), we find a beautiful renovated apartment divided into two floors. On the first floor we find an equipped kitchen open to a spacious, super bright living room and then a terrace with privacy and spectacular views of the sea and the mountains. It also faces south so you can enjoy light and sun all day long. This apartment can be expanded and you gain a few meters since it is approved by the community meeting and many neighbors have already expanded their apartment. In the same living room we find a sofa bed and a space where there is another extra bed that does not take up space since it is easily stored. We go down some stairs where we find on the ground floor of the apartment a spacious bedroom with beautiful views, just like those from the terrace, of the sea and mountains. Along with a completely renovated bathroom with a shower. The apartment is left furnished. This urbanization has 24-hour security and nearby supermarkets, as well as a large swimming pool, playground, walking area and a spacious gym. They are also surrounded by protected areas where building is prohibited and allows you to enjoy spectacular views and you can walk enjoying the silence. and beauty. Perfect for vacation rental or to live in. Don't hesitate to visit it before it is sold.

| Setting Close To Shops Close To Sea Urbanisation | Orientation South                                                                         | Condition  Excellent      | <b>Pool</b> Communal                         |
|--------------------------------------------------|-------------------------------------------------------------------------------------------|---------------------------|----------------------------------------------|
| Views Sea Mountain                               | Features Lift Fitted Wardrobes Gym Access for people with reduced mobility Double Glazing | Furniture Fully Furnished | Kitchen Fully Fitted                         |
| Garden Communal                                  | Security Gated Complex 24 Hour Security                                                   | Parking Street            | Category Bargain Cheap Distressed Investment |