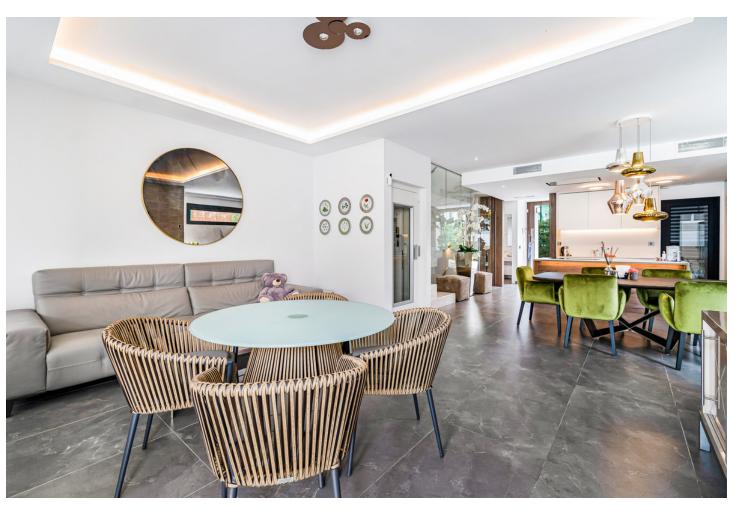

Spectacular four-bedroom semi-detached villa in Puerto Banus, just 300m to the beach and all amenities. This stunning property on the entrance level has an open plan living and dining area; fully fitted open plan kitchen; a guest toilet; and sliding doors leading the private garden and heated swimming pool. The first floor has the master suite with a walk in closet and private terrace; and two guest bedrooms with a shared bathroom. The next level leads to a large solarium with BBQ area, jacuzzi and boasts beautiful mountain views. The lower level has a guest bedroom; a guest bathroom; kitchenette; living room; and access to a double private garage with space for two cars. Other features include hot and cold air conditioning, underfloor heating throughout, alarm system and an elevator connecting all levels.