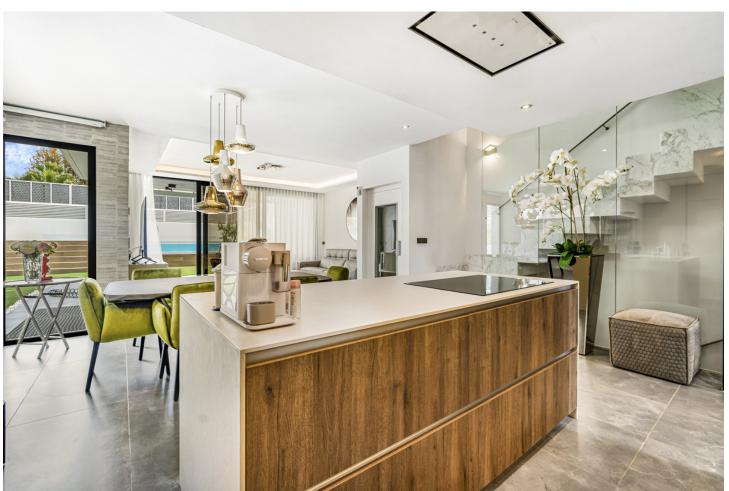

Spectacular four-bedroom semi-detached villa in Puerto Banus, just 300m to the beach and all amenities. This stunning property on the entrance level has an open plan living and dining area; fully fitted open plan kitchen; a guest toilet; and sliding doors leading the private garden and heated swimming pool. The first floor has the master suite with a walk in closet and private terrace; and two guest bedrooms with a shared bathroom. The next level leads to a large solarium with BBQ area, jacuzzi and boasts beautiful mountain views. The lower level has a guest bedroom; a guest bathroom; kitchenette; living room; and access to a double private garage with space for two cars. Other features include hot and cold air conditioning, underfloor heating throughout, alarm system and an elevator connecting all levels.