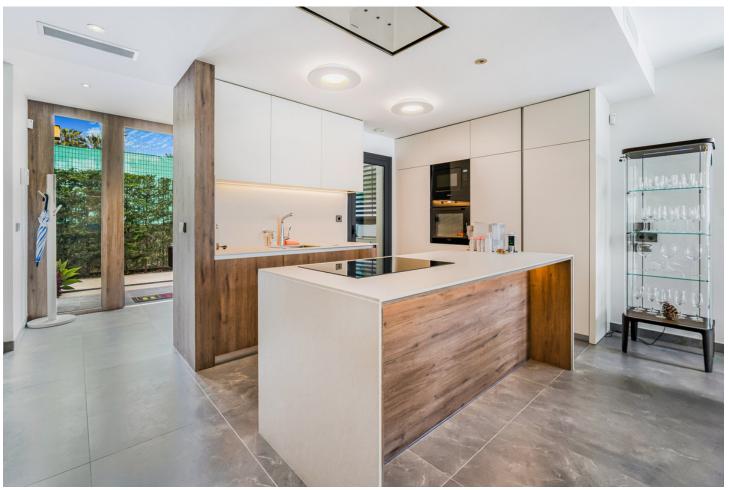

Spectacular four-bedroom semi-detached villa in Puerto Banus, just 300m to the beach and all amenities. This stunning property on the entrance level has an open plan living and dining area; fully fitted open plan kitchen; a guest toilet; and sliding doors leading the private garden and heated swimming pool. The first floor has the master suite with a walk in closet and private terrace; and two guest bedrooms with a shared bathroom. The next level leads to a large solarium with BBQ area, jacuzzi and boasts beautiful mountain views. The lower level has a guest bedroom; a guest bathroom; kitchenette; living room; and access to a double private garage with space for two cars. Other features include hot and cold air conditioning, underfloor heating throughout, alarm system and an elevator connecting all levels.