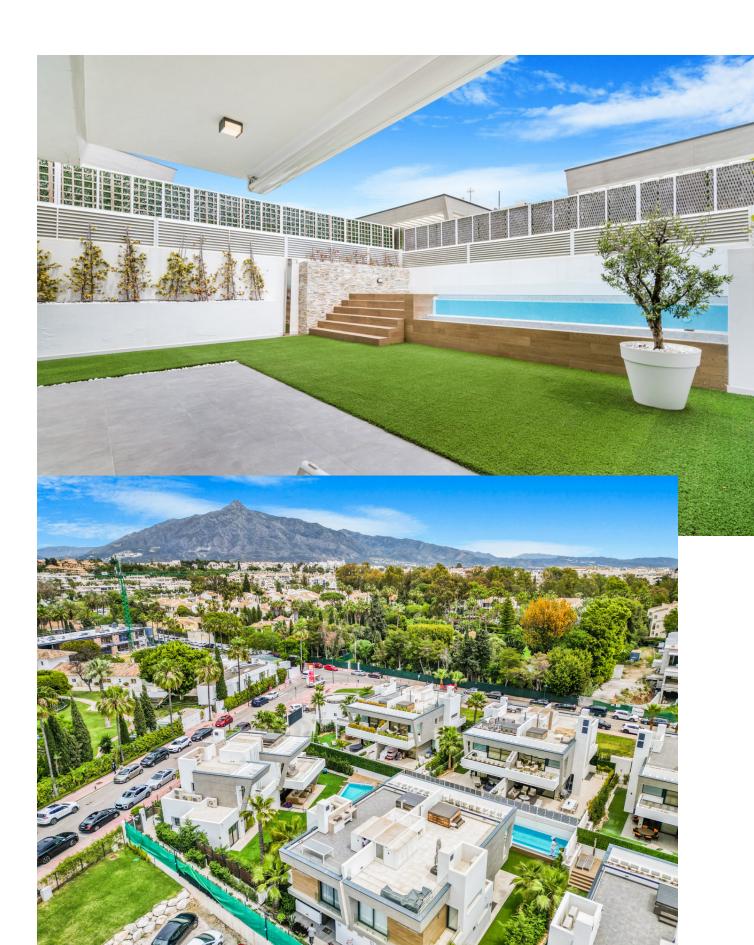

Spectacular four-bedroom semi-detached villa in Puerto Banus, just 300m to the beach and all amenities. This stunning property on the entrance level has an open plan living and dining area; fully fitted open plan kitchen; a guest toilet; and sliding doors leading the private garden and heated swimming pool. The first floor has the master suite with a walk in closet and private terrace; and two guest bedrooms with a shared bathroom. The next level leads to a large solarium with BBQ area, jacuzzi and boasts beautiful mountain views. The lower level has a guest bedroom; a guest bathroom; kitchenette; living room; and access to a double private garage with space for two cars. Other features include hot and cold air conditioning, underfloor heating throughout, alarm system and an elevator connecting all levels.

| Setting  Beachside  Close To Port  Close To Shops  Close To Sea  Close To Schools | Orientation South East            | <b>Condition</b> Excellent                                                                                                   | Pool Private Heated       |
|-----------------------------------------------------------------------------------|-----------------------------------|------------------------------------------------------------------------------------------------------------------------------|---------------------------|
| Climate Control Air Conditioning U/F Heating                                      | Views Mountain Garden Pool Street | Features Lift Fitted Wardrobes Near Transport Private Terrace Solarium Guest Apartment Storage Room Ensuite Bathroom Jacuzzi | Furniture Fully Furnished |
| Garden<br>✓ Private                                                               | Security Alarm System             | <b>Parking</b> Private                                                                                                       | Category<br>Luxury        |