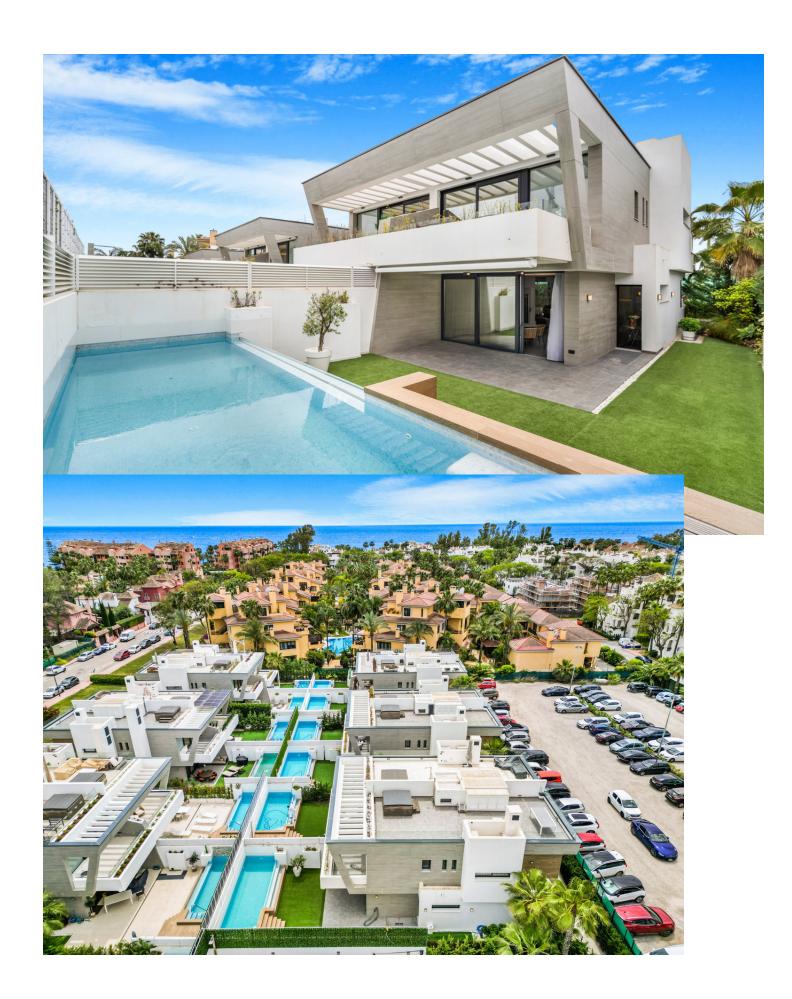

Spectacular four-bedroom semi-detached villa in Puerto Banus, just 300m to the beach and all amenities. This stunning property on the entrance level has an open plan living and dining area; fully fitted open plan kitchen; a guest toilet; and sliding doors leading the private garden and heated swimming pool. The first floor has the master suite with a walk in closet and private terrace; and two guest bedrooms with a shared bathroom. The next level leads to a large solarium with BBQ area, jacuzzi and boasts beautiful mountain views. The lower level has a guest bedroom; a guest bathroom; kitchenette; living room; and access to a double private garage with space for two cars. Other features include hot and cold air conditioning, underfloor heating throughout, alarm system and an elevator connecting all levels.