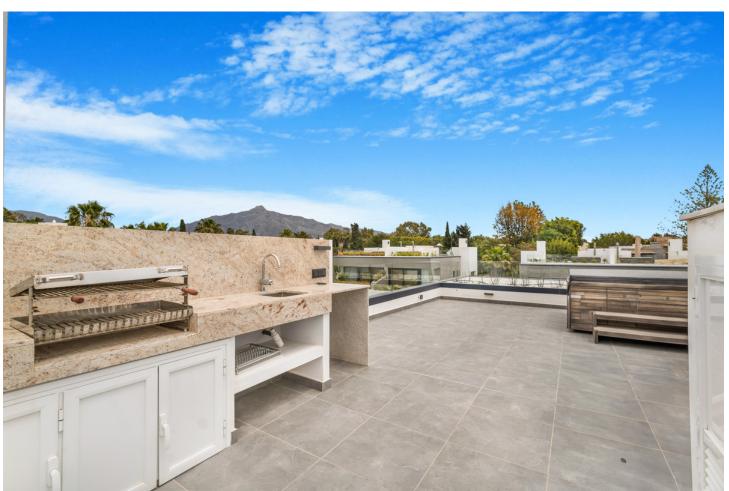

Spectacular four-bedroom semi-detached villa in Puerto Banus, just 300m to the beach and all amenities. This stunning property on the entrance level has an open plan living and dining area; fully fitted open plan kitchen; a guest toilet; and sliding doors leading the private garden and heated swimming pool. The first floor has the master suite with a walk in closet and private terrace; and two guest bedrooms with a shared bathroom. The next level leads to a large solarium with BBQ area, jacuzzi and boasts beautiful mountain views. The lower level has a guest bedroom; a guest bathroom; kitchenette; living room; and access to a double private garage with space for two cars. Other features include hot and cold air conditioning, underfloor heating throughout, alarm system and an elevator connecting all levels.

| Setting  Beachside  Close To Port  Close To Shops  Close To Sea  Close To Schools | Orientation South East            | <b>Condition</b> Excellent                                                                                                   | Pool Private Heated       |
|-----------------------------------------------------------------------------------|-----------------------------------|------------------------------------------------------------------------------------------------------------------------------|---------------------------|
| Climate Control Air Conditioning U/F Heating                                      | Views Mountain Garden Pool Street | Features Lift Fitted Wardrobes Near Transport Private Terrace Solarium Guest Apartment Storage Room Ensuite Bathroom Jacuzzi | Furniture Fully Furnished |
| Garden<br>✓ Private                                                               | Security Alarm System             | <b>Parking</b> Private                                                                                                       | Category<br>Luxury        |