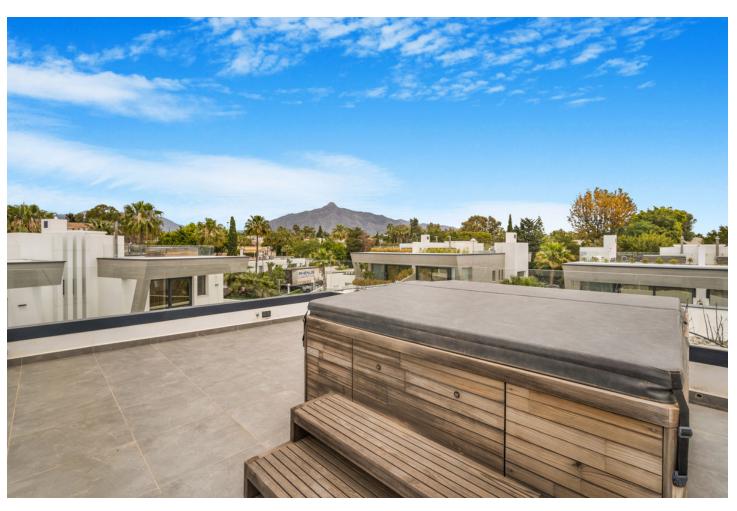

Spectacular four-bedroom semi-detached villa in Puerto Banus, just 300m to the beach and all amenities. This stunning property on the entrance level has an open plan living and dining area; fully fitted open plan kitchen; a guest toilet; and sliding doors leading the private garden and heated swimming pool. The first floor has the master suite with a walk in closet and private terrace; and two guest bedrooms with a shared bathroom. The next level leads to a large solarium with BBQ area, jacuzzi and boasts beautiful mountain views. The lower level has a guest bedroom; a guest bathroom; kitchenette; living room; and access to a double private garage with space for two cars. Other features include hot and cold air conditioning, underfloor heating throughout, alarm system and an elevator connecting all levels.

| Setting  Beachside  Close To Port  Close To Shops  Close To Sea  Close To Schools | Orientation South East            | <b>Condition</b> Excellent                                                                                                   | Pool Private Heated       |
|-----------------------------------------------------------------------------------|-----------------------------------|------------------------------------------------------------------------------------------------------------------------------|---------------------------|
| Climate Control Air Conditioning U/F Heating                                      | Views Mountain Garden Pool Street | Features Lift Fitted Wardrobes Near Transport Private Terrace Solarium Guest Apartment Storage Room Ensuite Bathroom Jacuzzi | Furniture Fully Furnished |
| Garden<br>✓ Private                                                               | Security Alarm System             | <b>Parking</b> Private                                                                                                       | Category<br>Luxury        |