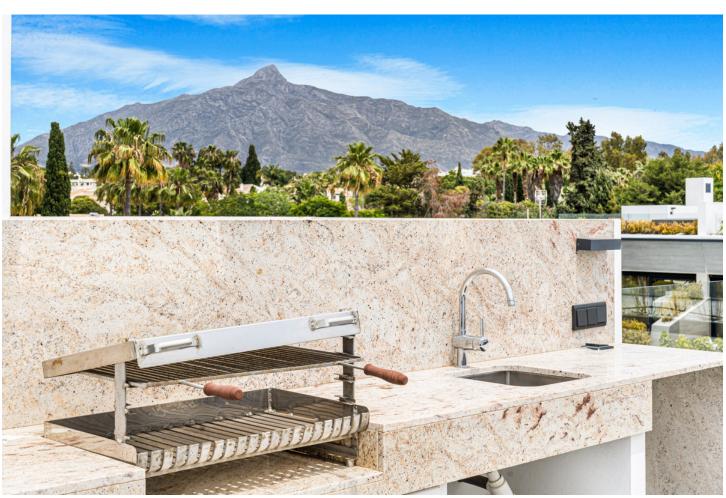

Spectacular four-bedroom semi-detached villa in Puerto Banus, just 300m to the beach and all amenities. This stunning property on the entrance level has an open plan living and dining area; fully fitted open plan kitchen; a guest toilet; and sliding doors leading the private garden and heated swimming pool. The first floor has the master suite with a walk in closet and private terrace; and two guest bedrooms with a shared bathroom. The next level leads to a large solarium with BBQ area, jacuzzi and boasts beautiful mountain views. The lower level has a guest bedroom; a guest bathroom; kitchenette; living room; and access to a double private garage with space for two cars. Other features include hot and cold air conditioning, underfloor heating throughout, alarm system and an elevator connecting all levels.

| Setting  Beachside  Close To Port  Close To Shops  Close To Sea  Close To Schools | Orientation South East            | <b>Condition</b> Excellent                                                                                                   | Pool Private Heated       |
|-----------------------------------------------------------------------------------|-----------------------------------|------------------------------------------------------------------------------------------------------------------------------|---------------------------|
| Climate Control Air Conditioning U/F Heating                                      | Views Mountain Garden Pool Street | Features Lift Fitted Wardrobes Near Transport Private Terrace Solarium Guest Apartment Storage Room Ensuite Bathroom Jacuzzi | Furniture Fully Furnished |
| Garden<br>✓ Private                                                               | Security Alarm System             | <b>Parking</b> Private                                                                                                       | Category<br>Luxury        |