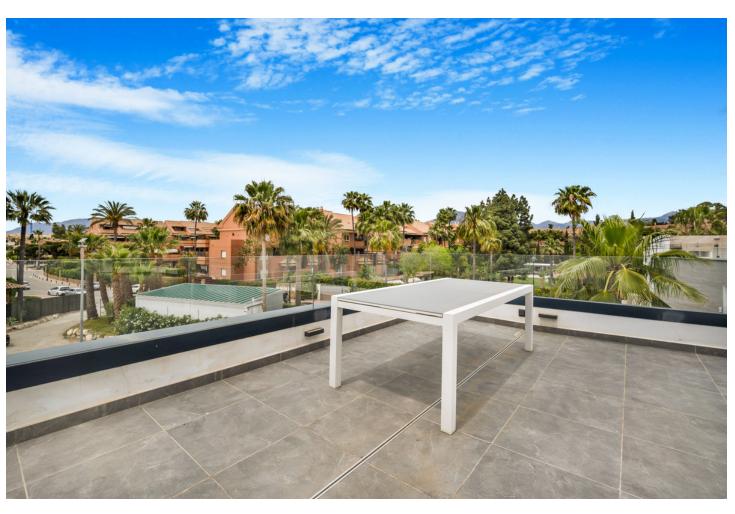

Spectacular four-bedroom semi-detached villa in Puerto Banus, just 300m to the beach and all amenities. This stunning property on the entrance level has an open plan living and dining area; fully fitted open plan kitchen; a guest toilet; and sliding doors leading the private garden and heated swimming pool. The first floor has the master suite with a walk in closet and private terrace; and two guest bedrooms with a shared bathroom. The next level leads to a large solarium with BBQ area, jacuzzi and boasts beautiful mountain views. The lower level has a guest bedroom; a guest bathroom; kitchenette; living room; and access to a double private garage with space for two cars. Other features include hot and cold air conditioning, underfloor heating throughout, alarm system and an elevator connecting all levels.

| Setting  Beachside  Close To Port  Close To Shops  Close To Sea  Close To Schools | Orientation South East            | <b>Condition</b> Excellent                                                                                                   | Pool Private Heated       |
|-----------------------------------------------------------------------------------|-----------------------------------|------------------------------------------------------------------------------------------------------------------------------|---------------------------|
| Climate Control Air Conditioning U/F Heating                                      | Views Mountain Garden Pool Street | Features Lift Fitted Wardrobes Near Transport Private Terrace Solarium Guest Apartment Storage Room Ensuite Bathroom Jacuzzi | Furniture Fully Furnished |
| Garden<br>✓ Private                                                               | Security Alarm System             | <b>Parking</b> Private                                                                                                       | Category<br>Luxury        |