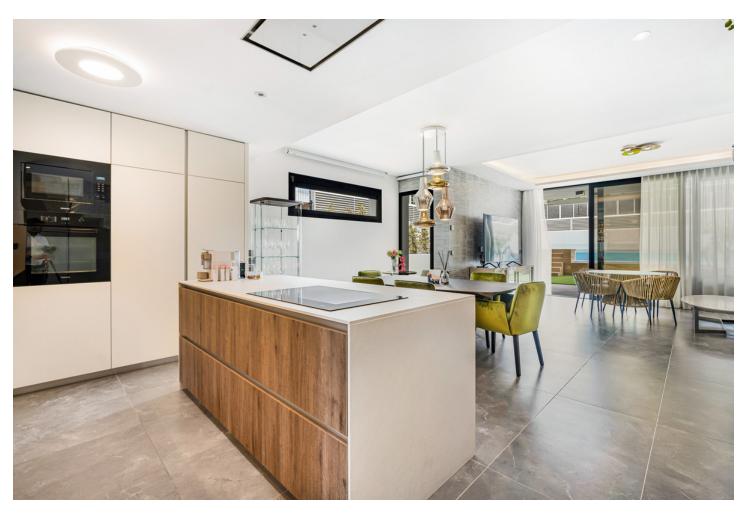

Spectacular four-bedroom semi-detached villa in Puerto Banus, just 300m to the beach and all amenities. This stunning property on the entrance level has an open plan living and dining area; fully fitted open plan kitchen; a guest toilet; and sliding doors leading the private garden and heated swimming pool. The first floor has the master suite with a walk in closet and private terrace; and two guest bedrooms with a shared bathroom. The next level leads to a large solarium with BBQ area, jacuzzi and boasts beautiful mountain views. The lower level has a guest bedroom; a guest bathroom; kitchenette; living room; and access to a double private garage with space for two cars. Other features include hot and cold air conditioning, underfloor heating throughout, alarm system and an elevator connecting all levels.