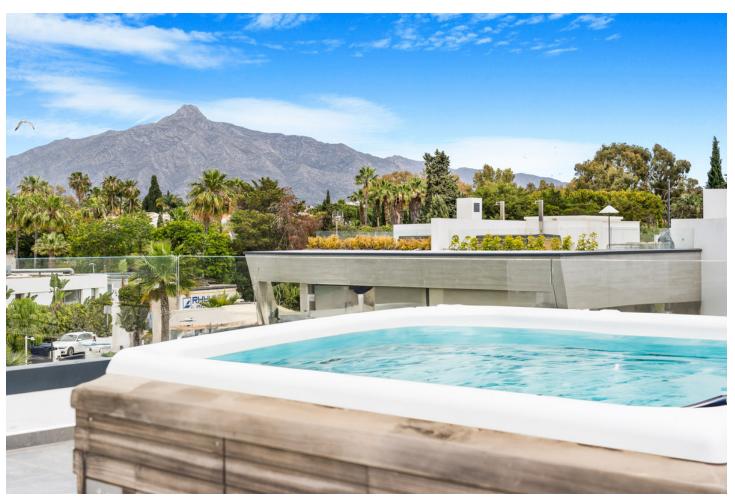

Spectacular four-bedroom semi-detached villa in Puerto Banus, just 300m to the beach and all amenities. This stunning property on the entrance level has an open plan living and dining area; fully fitted open plan kitchen; a guest toilet; and sliding doors leading the private garden and heated swimming pool. The first floor has the master suite with a walk in closet and private terrace; and two guest bedrooms with a shared bathroom. The next level leads to a large solarium with BBQ area, jacuzzi and boasts beautiful mountain views. The lower level has a guest bedroom; a guest bathroom; kitchenette; living room; and access to a double private garage with space for two cars. Other features include hot and cold air conditioning, underfloor heating throughout, alarm system and an elevator connecting all levels.

| Setting  Beachside  Close To Port  Close To Shops  Close To Sea  Close To Schools | Orientation South East            | <b>Condition</b> Excellent                                                                                                   | Pool Private Heated       |
|-----------------------------------------------------------------------------------|-----------------------------------|------------------------------------------------------------------------------------------------------------------------------|---------------------------|
| Climate Control Air Conditioning U/F Heating                                      | Views Mountain Garden Pool Street | Features Lift Fitted Wardrobes Near Transport Private Terrace Solarium Guest Apartment Storage Room Ensuite Bathroom Jacuzzi | Furniture Fully Furnished |
| Garden<br>✓ Private                                                               | Security Alarm System             | <b>Parking</b> Private                                                                                                       | Category<br>Luxury        |