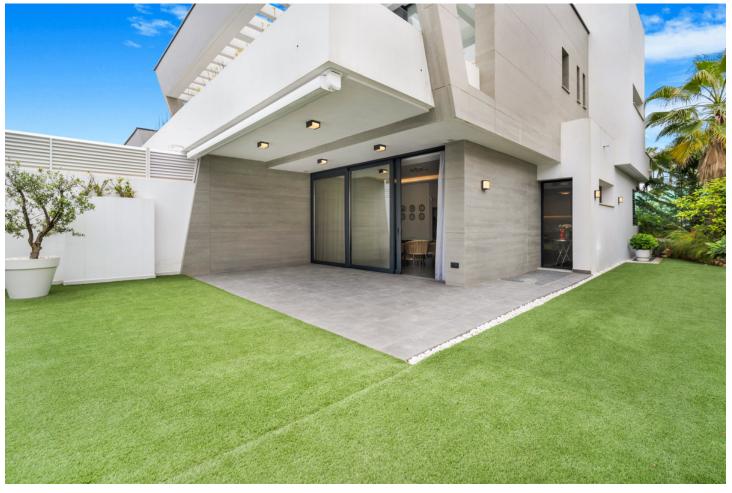

Spectacular four-bedroom semi-detached villa in Puerto Banus, just 300m to the beach and all amenities. This stunning property on the entrance level has an open plan living and dining area; fully fitted open plan kitchen; a guest toilet; and sliding doors leading the private garden and heated swimming pool. The first floor has the master suite with a walk in closet and private terrace; and two guest bedrooms with a shared bathroom. The next level leads to a large solarium with BBQ area, jacuzzi and boasts beautiful mountain views. The lower level has a guest bedroom; a guest bathroom; kitchenette; living room; and access to a double private garage with space for two cars. Other features include hot and cold air conditioning, underfloor heating throughout, alarm system and an elevator connecting all levels.