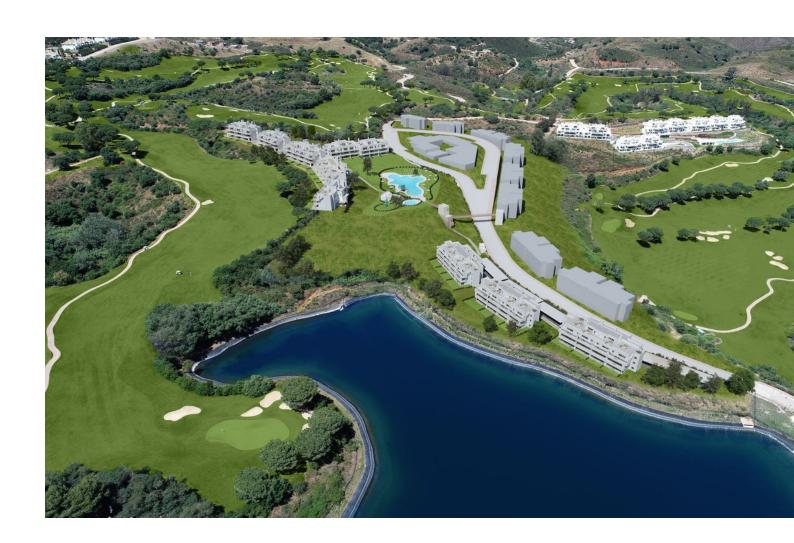

## Sales - Apartment - La Cala Golf 599.950€

www.mibgroup.es +34 662 58 96 58 info@mibgroup.es

Ref.-ID: MIBGR4724002 La Cala Golf **Apartment** 

130 m<sup>2</sup>

Brand new property in the area of La Cala Golf which gives you the opportunity to be the first person to physically use it without having to buy off-plan and wait for the construction to finish. Stunning south facing duplex penthouse in a lovely position on the frontline to the golf course with amazing open views and the use of a stunning communal swimming pool, children's pool and playpark, generous green areas plus covered communal spaces offering multiple uses. This property consists of a bright open lounge diner, fully fitted kitchen, one bedroom with en-suite bathroom plus a guest bedroom and an additional separate family bathroom. Upstairs is where you find the beautiful main bedroom with en-suite bathroom and private terrace with jaw dropping views. You also have the advantage of 2 private pairing spaces and a storage room.