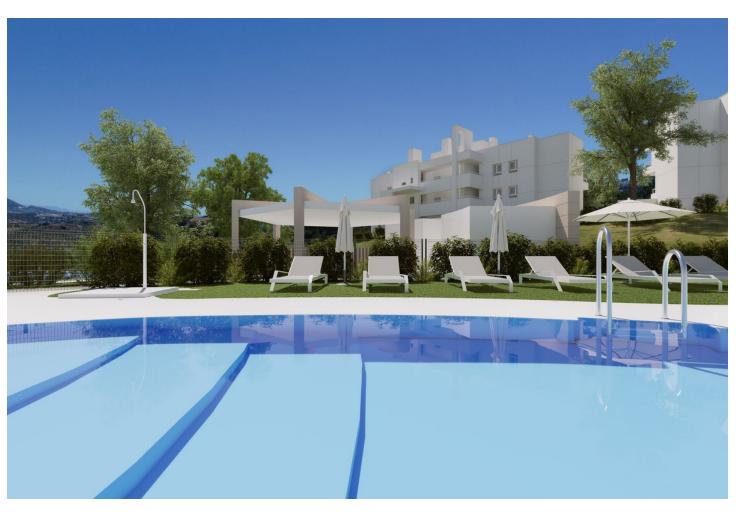

## Sales - Apartment - La Cala Golf 599.950€

www.mibgroup.es +34 662 58 96 58 info@mibgroup.es

Ref.-ID: MIBGR4724002 La Cala Golf **Apartment** 

130 m<sup>2</sup>

Brand new property in the area of La Cala Golf which gives you the opportunity to be the first person to physically use it without having to buy off-plan and wait for the construction to finish. Stunning south facing duplex penthouse in a lovely position on the frontline to the golf course with amazing open views and the use of a stunning communal swimming pool, children's pool and playpark, generous green areas plus covered communal spaces offering multiple uses. This property consists of a bright open lounge diner, fully fitted kitchen, one bedroom with en-suite bathroom plus a guest bedroom and an additional separate family bathroom. Upstairs is where you find the beautiful main bedroom with en-suite bathroom and private terrace with jaw dropping views. You also have the advantage of 2 private pairing spaces and a storage room.