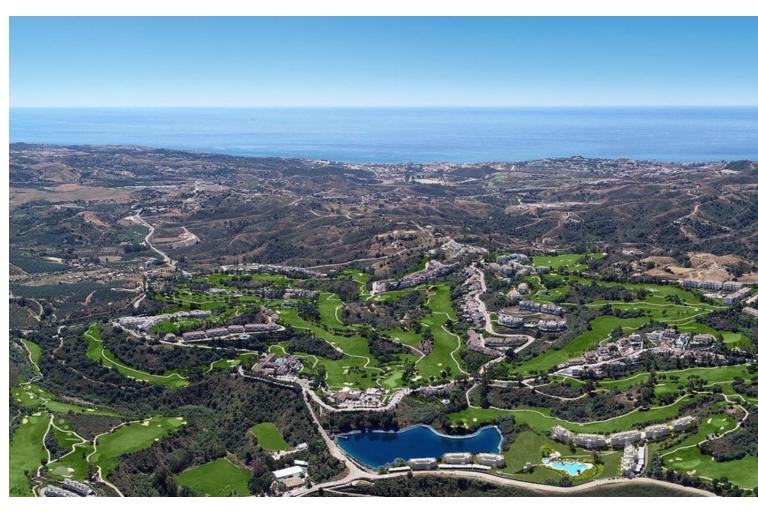

## Sales - Apartment - La Cala Golf 599.950€

www.mibgroup.es +34 662 58 96 58 info@mibgroup.es

Ref.-ID: MIBGR4724002 La Cala Golf **Apartment** 

130 m<sup>2</sup>

Brand new property in the area of La Cala Golf which gives you the opportunity to be the first person to physically use it without having to buy off-plan and wait for the construction to finish. Stunning south facing duplex penthouse in a lovely position on the frontline to the golf course with amazing open views and the use of a stunning communal swimming pool, children's pool and playpark, generous green areas plus covered communal spaces offering multiple uses. This property consists of a bright open lounge diner, fully fitted kitchen, one bedroom with en-suite bathroom plus a guest bedroom and an additional separate family bathroom. Upstairs is where you find the beautiful main bedroom with en-suite bathroom and private terrace with jaw dropping views. You also have the advantage of 2 private pairing spaces and a storage room.