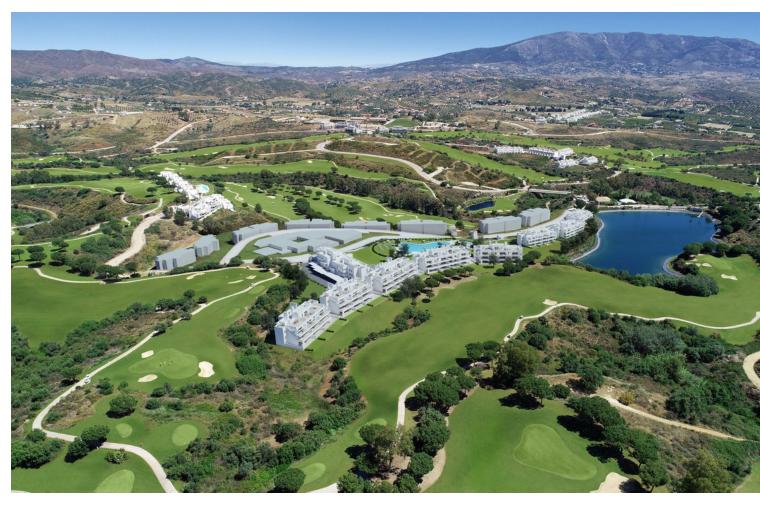

## Sales - Apartment - La Cala Golf 599.950€

www.mibgroup.es +34 662 58 96 58 info@mibgroup.es

Ref.-ID: MIBGR4724002 La Cala Golf **Apartment** 

130 m<sup>2</sup>

Brand new property in the area of La Cala Golf which gives you the opportunity to be the first person to physically use it without having to buy off-plan and wait for the construction to finish. Stunning south facing duplex penthouse in a lovely position on the frontline to the golf course with amazing open views and the use of a stunning communal swimming pool, children's pool and playpark, generous green areas plus covered communal spaces offering multiple uses. This property consists of a bright open lounge diner, fully fitted kitchen, one bedroom with en-suite bathroom plus a guest bedroom and an additional separate family bathroom. Upstairs is where you find the beautiful main bedroom with en-suite bathroom and private terrace with jaw dropping views. You also have the advantage of 2 private pairing spaces and a storage room.

Condition Orientation Setting Pool Frontline Golf South New Construction Communal **Climate Control** Views **Features Furniture** Sea Air Conditioning Lift Not Furnished ✓ Golf Fitted Wardrobes Private Terrace Storage Room Ensuite Bathroom Access for people with reduced mobility Double Glazing Security Kitchen Garden Parking Fully Fitted Communal Gated Complex Underground More Than One