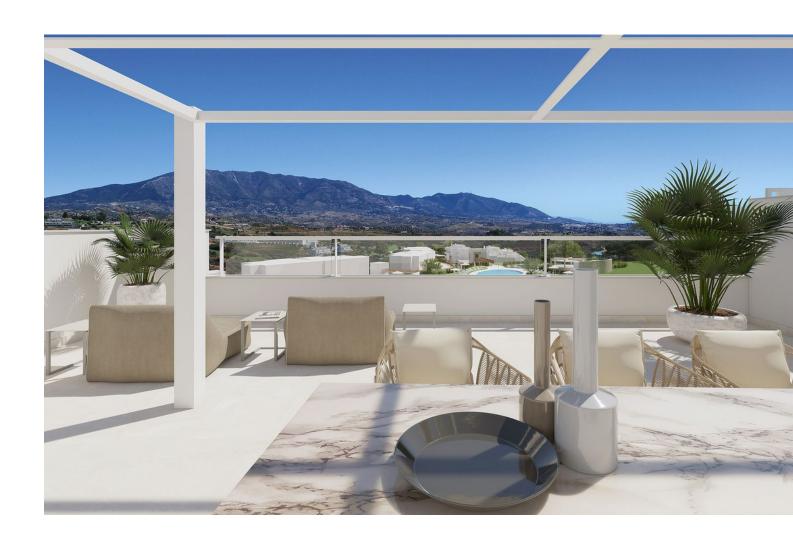

## Sales - Apartment - La Cala Golf 599.950€

www.mibgroup.es +34 662 58 96 58 info@mibgroup.es

Ref.-ID: MIBGR4724002 La Cala Golf **Apartment** 

130 m<sup>2</sup>

Brand new property in the area of La Cala Golf which gives you the opportunity to be the first person to physically use it without having to buy off-plan and wait for the construction to finish. Stunning south facing duplex penthouse in a lovely position on the frontline to the golf course with amazing open views and the use of a stunning communal swimming pool, children's pool and playpark, generous green areas plus covered communal spaces offering multiple uses. This property consists of a bright open lounge diner, fully fitted kitchen, one bedroom with en-suite bathroom plus a guest bedroom and an additional separate family bathroom. Upstairs is where you find the beautiful main bedroom with en-suite bathroom and private terrace with jaw dropping views. You also have the advantage of 2 private pairing spaces and a storage room.