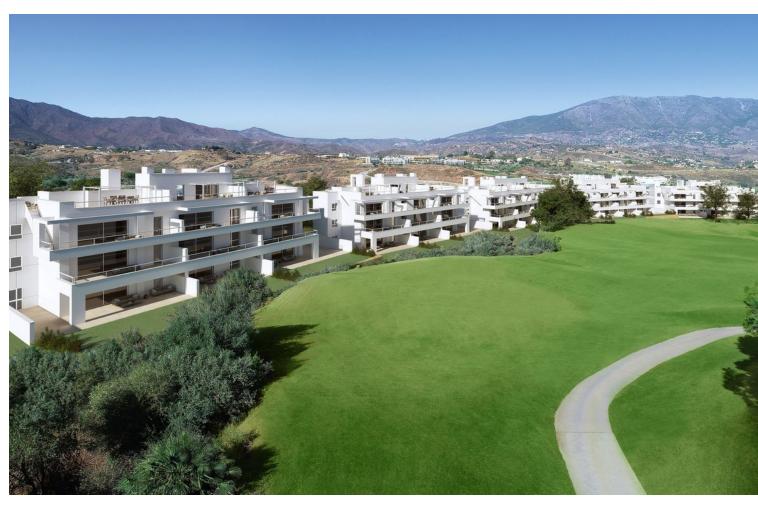

## Sales - Apartment - La Cala Golf 599.950€

www.mibgroup.es +34 662 58 96 58 info@mibgroup.es

Ref.-ID: MIBGR4724002 La Cala Golf **Apartment** 

130 m<sup>2</sup>

Brand new property in the area of La Cala Golf which gives you the opportunity to be the first person to physically use it without having to buy off-plan and wait for the construction to finish. Stunning south facing duplex penthouse in a lovely position on the frontline to the golf course with amazing open views and the use of a stunning communal swimming pool, children's pool and playpark, generous green areas plus covered communal spaces offering multiple uses. This property consists of a bright open lounge diner, fully fitted kitchen, one bedroom with en-suite bathroom plus a guest bedroom and an additional separate family bathroom. Upstairs is where you find the beautiful main bedroom with en-suite bathroom and private terrace with jaw dropping views. You also have the advantage of 2 private pairing spaces and a storage room.