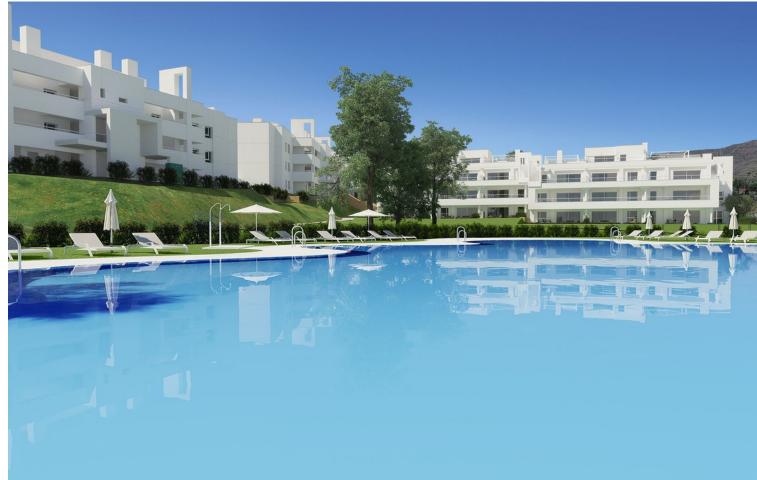

## Sales - Apartment - La Cala Golf 599.950€

www.mibgroup.es +34 662 58 96 58 info@mibgroup.es

Ref.-ID: MIBGR4724002 La Cala Golf **Apartment** 

130 m<sup>2</sup>

Brand new property in the area of La Cala Golf which gives you the opportunity to be the first person to physically use it without having to buy off-plan and wait for the construction to finish. Stunning south facing duplex penthouse in a lovely position on the frontline to the golf course with amazing open views and the use of a stunning communal swimming pool, children's pool and playpark, generous green areas plus covered communal spaces offering multiple uses. This property consists of a bright open lounge diner, fully fitted kitchen, one bedroom with en-suite bathroom plus a guest bedroom and an additional separate family bathroom. Upstairs is where you find the beautiful main bedroom with en-suite bathroom and private terrace with jaw dropping views. You also have the advantage of 2 private pairing spaces and a storage room.

Condition Orientation Setting Pool Frontline Golf South New Construction Communal **Climate Control** Views **Features Furniture** Sea Air Conditioning Lift Not Furnished ✓ Golf Fitted Wardrobes Private Terrace Storage Room Ensuite Bathroom Access for people with reduced mobility Double Glazing Security Kitchen Garden Parking Fully Fitted Communal Gated Complex Underground More Than One