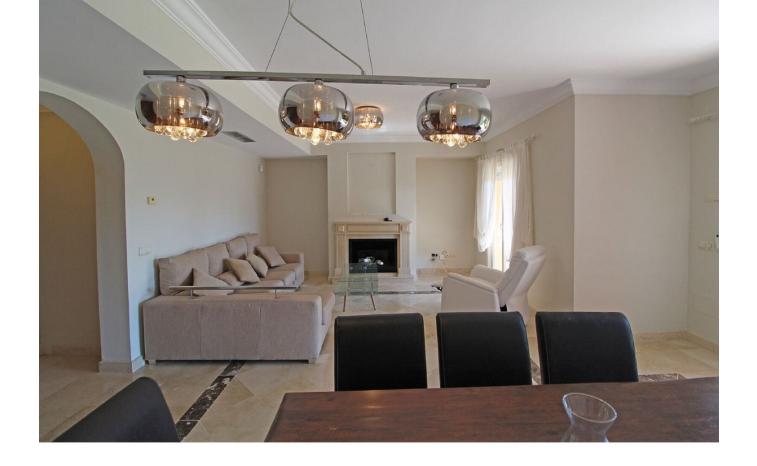

## Sales - House - Puerto Banús 1.400.000€

www.mibgroup.es +34 662 58 96 58 info@mibgroup.es

Ref.-ID: MIBGR4724746 Puerto Banús House

Community: 4,440 EUR / year Rubbish: 200 EUR / year

4

4

264 m2

Urbanización Alzambra Townhouse, Puerto Banús, Costa del Sol. 4 Bedrooms, 4 Bathrooms, Built 264 m². Setting: Town, Commercial Area, Close To Port, Close To Shops, Close To Sea, Close To Schools, Close To Marina, Urbanisation.

Orientation: South. Condition: Excellent. Pool: Communal. Climate Control: Air Conditioning, Hot A/C, Cold A/C. Views: Garden, Street. Features: Covered Terrace, Fitted Wardrobes, Near Transport, Private Terrace, Storage Room, Utility Room, Ensuite Bathroom, Marble Flooring, Staff Accommodation. Furniture: Fully Furnished. Kitchen: Fully Fitted. Garden: Communal, Private. Security: Gated Complex, Entry Phone, 24 Hour Security. Parking: Underground, Communal. Utilities: Electricity, Drinkable Water. Category: Holiday Homes, Investment, Luxury, Resale, Contemporary.