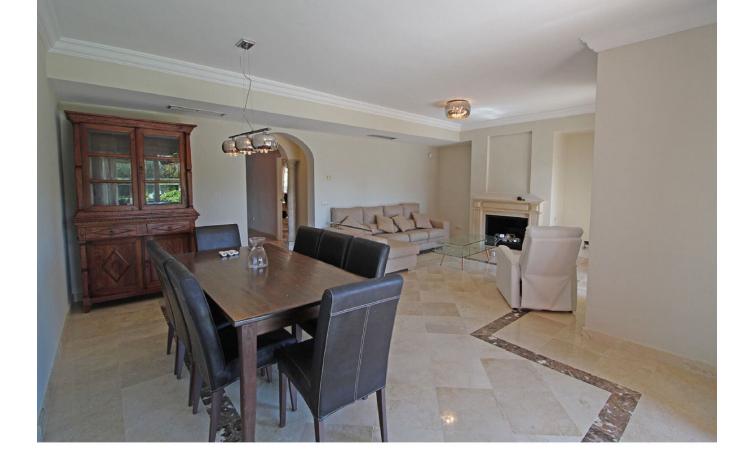

## Sales - House - Puerto Banús 1.400.000€

www.mibgroup.es +34 662 58 96 58 info@mibgroup.es

Ref.-ID: MIBGR4724746 Puerto Banús House

Community: 4,440 EUR / year Rubbish: 200 EUR / year

4

4

264 m2

Urbanización Alzambra Townhouse, Puerto Banús, Costa del Sol. 4 Bedrooms, 4 Bathrooms, Built 264 m². Setting: Town, Commercial Area, Close To Port, Close To Shops, Close To Sea, Close To Schools, Close To Marina, Urbanisation.

Orientation: South. Condition: Excellent. Pool: Communal. Climate Control: Air Conditioning, Hot A/C, Cold A/C. Views: Garden, Street. Features: Covered Terrace, Fitted Wardrobes, Near Transport, Private Terrace, Storage Room, Utility Room, Ensuite Bathroom, Marble Flooring, Staff Accommodation. Furniture: Fully Furnished. Kitchen: Fully Fitted. Garden: Communal, Private. Security: Gated Complex, Entry Phone, 24 Hour Security. Parking: Underground, Communal. Utilities: Electricity, Drinkable Water. Category: Holiday Homes, Investment, Luxury, Resale, Contemporary.