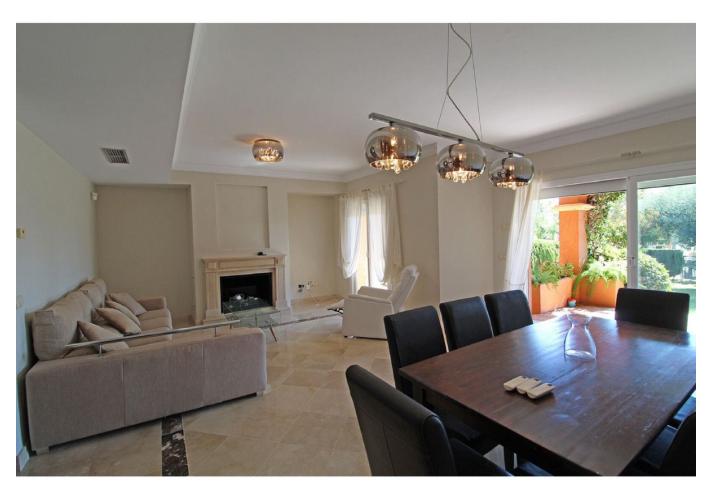

Orientation: South. Condition: Excellent. Pool: Communal. Climate Control: Air Conditioning, Hot A/C, Cold A/C. Views: Garden, Street. Features: Covered Terrace, Fitted Wardrobes, Near Transport, Private Terrace, Storage Room, Utility Room, Ensuite Bathroom, Marble Flooring, Staff Accommodation. Furniture: Fully Furnished. Kitchen: Fully Fitted. Garden: Communal, Private. Security: Gated Complex, Entry Phone, 24 Hour Security. Parking: Underground, Communal. Utilities: Electricity, Drinkable Water. Category: Holiday Homes, Investment, Luxury, Resale, Contemporary.