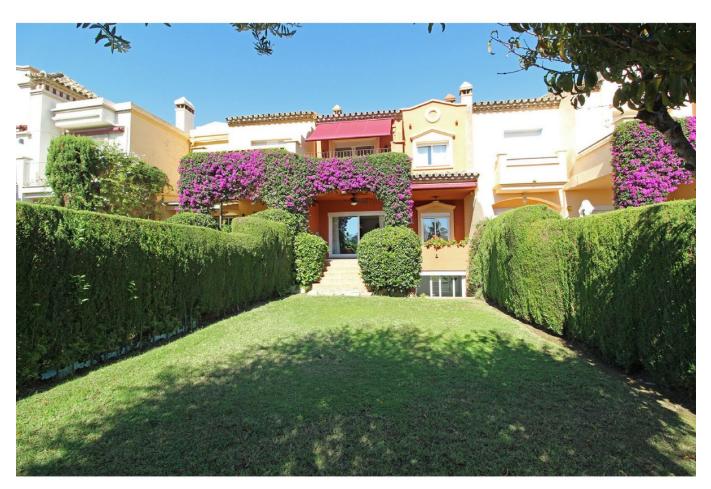

## Sales - House - Puerto Banús 1.400.000€

www.mibgroup.es +34 662 58 96 58 info@mibgroup.es

Ref.-ID: MIBGR4724746 Puerto Banús House

Community: 4,440 EUR / year Rubbish: 200 EUR / year

4

4

264 m2

Urbanización Alzambra Townhouse, Puerto Banús, Costa del Sol. 4 Bedrooms, 4 Bathrooms, Built 264 m². Setting: Town, Commercial Area, Close To Port, Close To Shops, Close To Sea, Close To Schools, Close To Marina, Urbanisation.

Orientation: South. Condition: Excellent. Pool: Communal. Climate Control: Air Conditioning, Hot A/C, Cold A/C. Views: Garden, Street. Features: Covered Terrace, Fitted Wardrobes, Near Transport, Private Terrace, Storage Room, Utility Room, Ensuite Bathroom, Marble Flooring, Staff Accommodation. Furniture: Fully Furnished. Kitchen: Fully Fitted. Garden: Communal, Private. Security: Gated Complex, Entry Phone, 24 Hour Security. Parking: Underground, Communal. Utilities: Electricity, Drinkable Water. Category: Holiday Homes, Investment, Luxury, Resale, Contemporary.