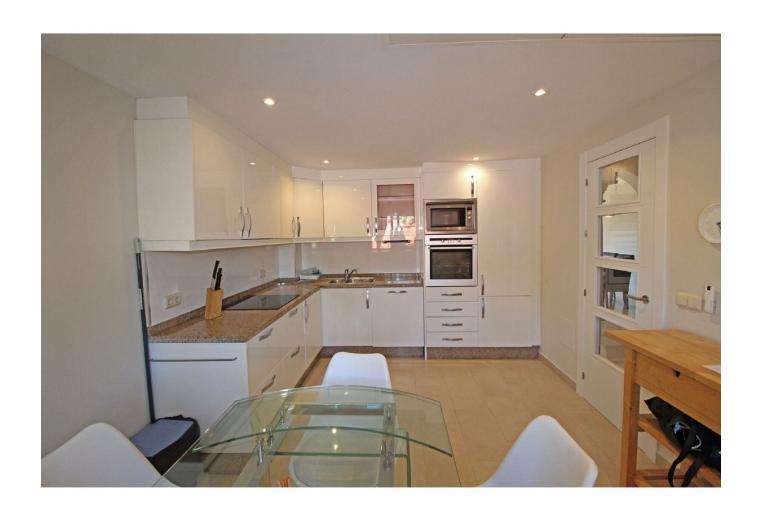

Orientation: South. Condition: Excellent. Pool: Communal. Climate Control: Air Conditioning, Hot A/C, Cold A/C. Views: Garden, Street. Features: Covered Terrace, Fitted Wardrobes, Near Transport, Private Terrace, Storage Room, Utility Room, Ensuite Bathroom, Marble Flooring, Staff Accommodation. Furniture: Fully Furnished. Kitchen: Fully Fitted. Garden: Communal, Private. Security: Gated Complex, Entry Phone, 24 Hour Security. Parking: Underground, Communal. Utilities: Electricity, Drinkable Water. Category: Holiday Homes, Investment, Luxury, Resale, Contemporary.