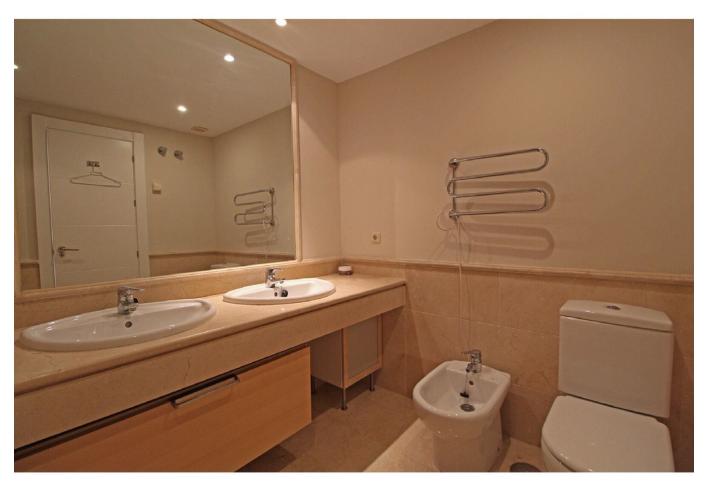

Orientation: South. Condition: Excellent. Pool: Communal. Climate Control: Air Conditioning, Hot A/C, Cold A/C. Views: Garden, Street. Features: Covered Terrace, Fitted Wardrobes, Near Transport, Private Terrace, Storage Room, Utility Room, Ensuite Bathroom, Marble Flooring, Staff Accommodation. Furniture: Fully Furnished. Kitchen: Fully Fitted. Garden: Communal, Private. Security: Gated Complex, Entry Phone, 24 Hour Security. Parking: Underground, Communal. Utilities: Electricity, Drinkable Water. Category: Holiday Homes, Investment, Luxury, Resale, Contemporary.