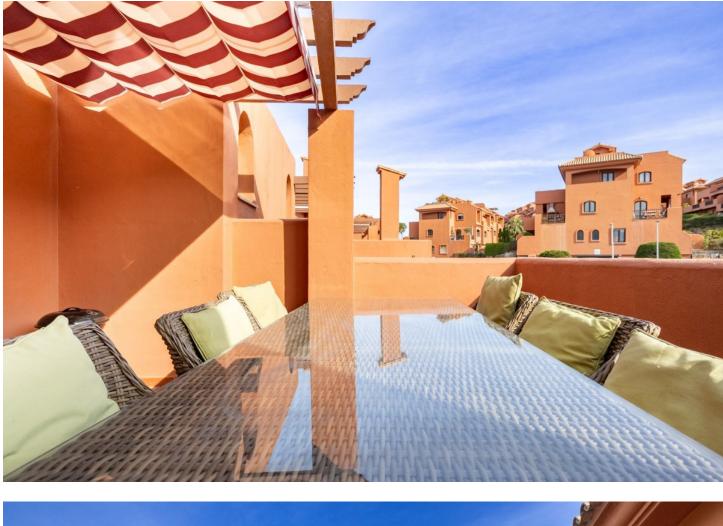

Duplex penthouse with sea views and walking distance to the beach - situated within 10 minutes of Estepona port This large duplex penthouse has over 150m2 of internal living space which is distributed over 2 levels. On the main level you have an impressive entrance hallway which opens up onto a large living and dining area that provides access to the lower level terrace with views to the sea and mountains. You have a separate kitchen with two large bedrooms, bathroom and utility area, you also have a large terrace looking over the swimming pool that can be accessed from the kitchen and second bedroom. This is large enough for a dining table and sun beds. The second bedroom also has direct access to the main terrace area. On the upper level you have a large master bedroom with its own ensuite bathroom and a private roof top Jacuzzi that also has access to a large terrace with sea views. The apartment comes with its own private underground parking space and store room. The urbanisation boasts tropical communal gardens and a large communal swimming pool. Ideally located within walking distance to the beach and all of the local amenities this wonderfully appointed apartment has everything you could wish for in both permanent and holiday living. Contact us now for further details or to arrange a viewing you will not be disappointed.