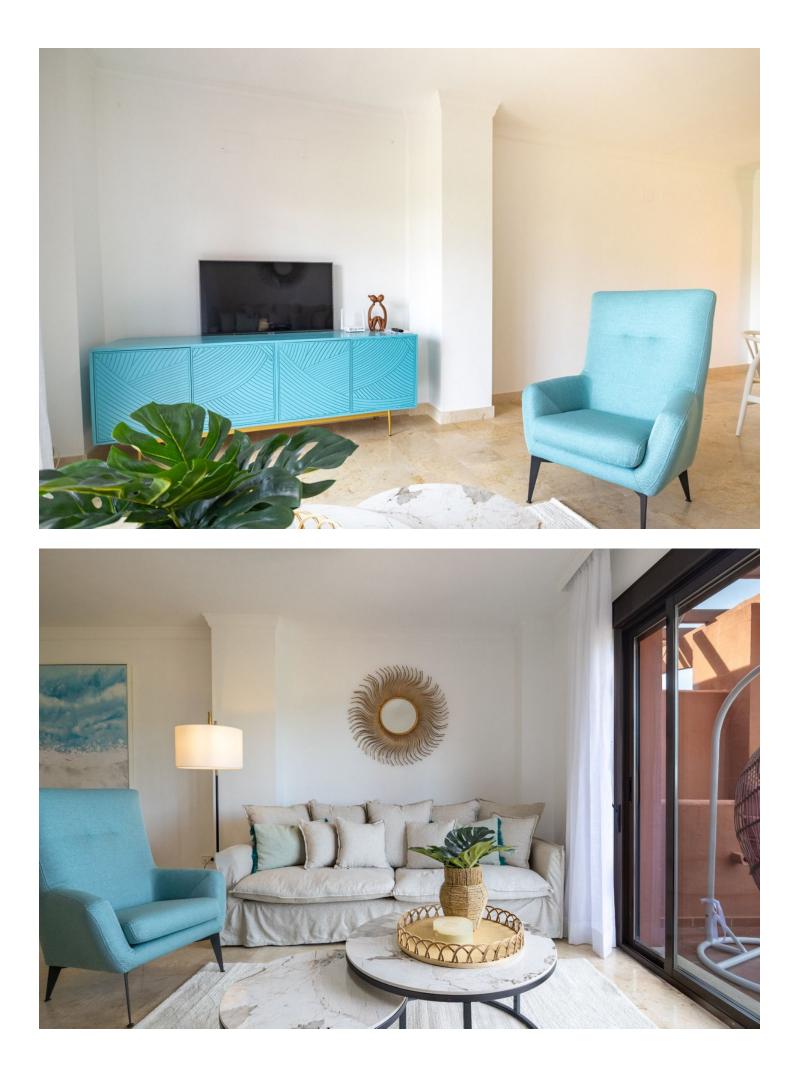

Duplex penthouse with sea views and walking distance to the beach - situated within 10 minutes of Estepona port This large duplex penthouse has over 150m2 of internal living space which is distributed over 2 levels. On the main level you have an impressive entrance hallway which opens up onto a large living and dining area that provides access to the lower level terrace with views to the sea and mountains. You have a separate kitchen with two large bedrooms, bathroom and utility area, you also have a large terrace looking over the swimming pool that can be accessed from the kitchen and second bedroom. This is large enough for a dining table and sun beds. The second bedroom also has direct access to the main terrace area. On the upper level you have a large master bedroom with its own ensuite bathroom and a private roof top Jacuzzi that also has access to a large terrace with sea views. The apartment comes with its own private underground parking space and store room. The urbanisation boasts tropical communal gardens and a large communal swimming pool. Ideally located within walking distance to the beach and all of the local amenities this wonderfully appointed apartment has everything you could wish for in both permanent and holiday living. Contact us now for further details or to arrange a viewing you will not be disappointed.