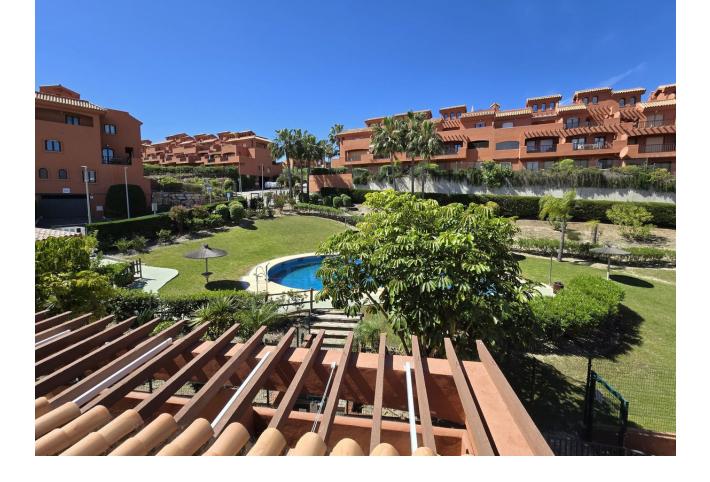

Duplex penthouse with sea views and walking distance to the beach - situated within 10 minutes of Estepona port This large duplex penthouse has over 150m2 of internal living space which is distributed over 2 levels. On the main level you have an impressive entrance hallway which opens up onto a large living and dining area that provides access to the lower level terrace with views to the sea and mountains. You have a separate kitchen with two large bedrooms, bathroom and utility area, you also have a large terrace looking over the swimming pool that can be accessed from the kitchen and second bedroom. This is large enough for a dining table and sun beds. The second bedroom also has direct access to the main terrace area. On the upper level you have a large master bedroom with its own ensuite bathroom and a private roof top Jacuzzi that also has access to a large terrace with sea views. The apartment comes with its own private underground parking space and store room. The urbanisation boasts tropical communal gardens and a large communal swimming pool. Ideally located within walking distance to the beach and all of the local amenities this wonderfully appointed apartment has everything you could wish for in both permanent and holiday living. Contact us now for further details or to arrange a viewing you will not be disappointed.