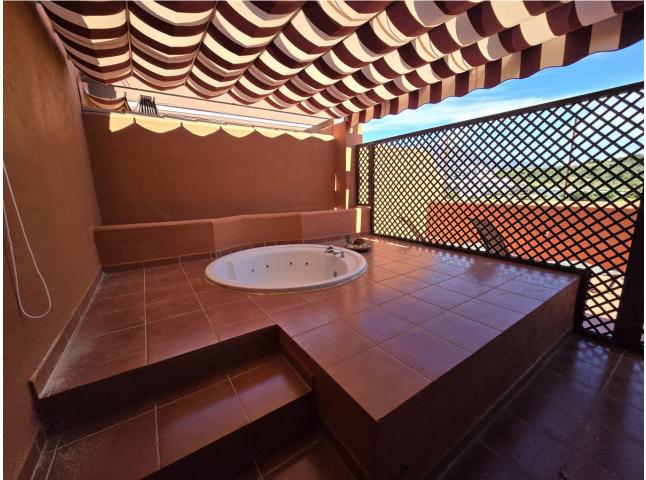

Duplex penthouse with sea views and walking distance to the beach - situated within 10 minutes of Estepona port This large duplex penthouse has over 150m2 of internal living space which is distributed over 2 levels. On the main level you have an impressive entrance hallway which opens up onto a large living and dining area that provides access to the lower level terrace with views to the sea and mountains. You have a separate kitchen with two large bedrooms, bathroom and utility area, you also have a large terrace looking over the swimming pool that can be accessed from the kitchen and second bedroom. This is large enough for a dining table and sun beds. The second bedroom also has direct access to the main terrace area. On the upper level you have a large master bedroom with its own ensuite bathroom and a private roof top Jacuzzi that also has access to a large terrace with sea views. The apartment comes with its own private underground parking space and store room. The urbanisation boasts tropical communal gardens and a large communal swimming pool. Ideally located within walking distance to the beach and all of the local amenities this wonderfully appointed apartment has everything you could wish for in both permanent and holiday living. Contact us now for further details or to arrange a viewing you will not be disappointed.