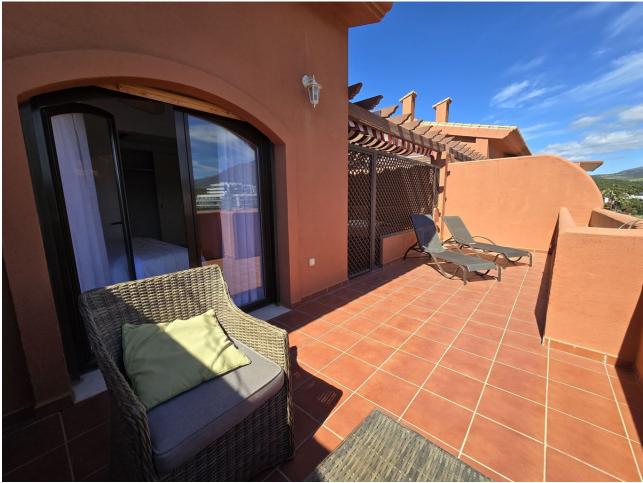

Duplex penthouse with sea views and walking distance to the beach - situated within 10 minutes of Estepona port This large duplex penthouse has over 150m2 of internal living space which is distributed over 2 levels. On the main level you have an impressive entrance hallway which opens up onto a large living and dining area that provides access to the lower level terrace with views to the sea and mountains. You have a separate kitchen with two large bedrooms, bathroom and utility area, you also have a large terrace looking over the swimming pool that can be accessed from the kitchen and second bedroom. This is large enough for a dining table and sun beds. The second bedroom also has direct access to the main terrace area. On the upper level you have a large master bedroom with its own ensuite bathroom and a private roof top Jacuzzi that also has access to a large terrace with sea views. The apartment comes with its own private underground parking space and store room. The urbanisation boasts tropical communal gardens and a large communal swimming pool. Ideally located within walking distance to the beach and all of the local amenities this wonderfully appointed apartment has everything you could wish for in both permanent and holiday living. Contact us now for further details or to arrange a viewing you will not be disappointed.