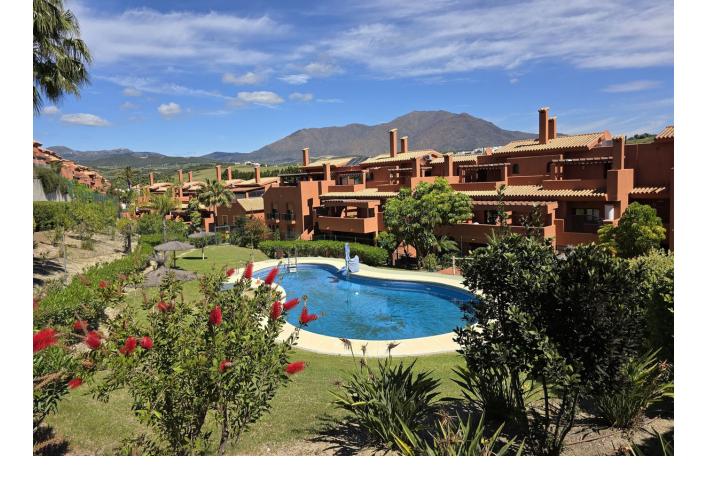

Duplex penthouse with sea views and walking distance to the beach - situated within 10 minutes of Estepona port This large duplex penthouse has over 150m2 of internal living space which is distributed over 2 levels. On the main level you have an impressive entrance hallway which opens up onto a large living and dining area that provides access to the lower level terrace with views to the sea and mountains. You have a separate kitchen with two large bedrooms, bathroom and utility area, you also have a large terrace looking over the swimming pool that can be accessed from the kitchen and second bedroom. This is large enough for a dining table and sun beds. The second bedroom also has direct access to the main terrace area. On the upper level you have a large master bedroom with its own ensuite bathroom and a private roof top Jacuzzi that also has access to a large terrace with sea views. The apartment comes with its own private underground parking space and store room. The urbanisation boasts tropical communal gardens and a large communal swimming pool. Ideally located within walking distance to the beach and all of the local amenities this wonderfully appointed apartment has everything you could wish for in both permanent and holiday living. Contact us now for further details or to arrange a viewing you will not be disappointed.