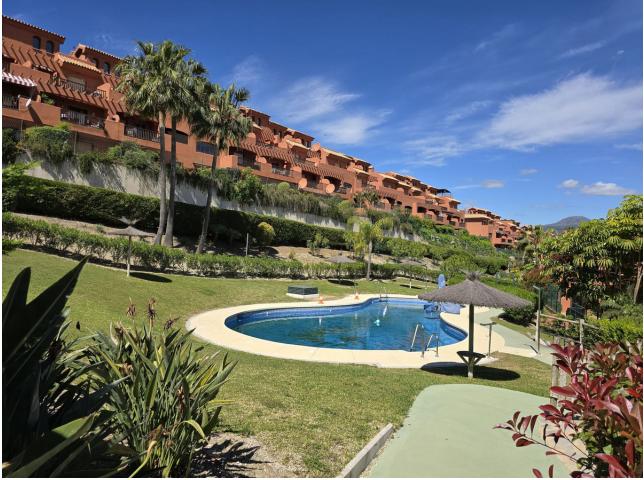

Duplex penthouse with sea views and walking distance to the beach - situated within 10 minutes of Estepona port This large duplex penthouse has over 150m2 of internal living space which is distributed over 2 levels. On the main level you have an impressive entrance hallway which opens up onto a large living and dining area that provides access to the lower level terrace with views to the sea and mountains. You have a separate kitchen with two large bedrooms, bathroom and utility area, you also have a large terrace looking over the swimming pool that can be accessed from the kitchen and second bedroom. This is large enough for a dining table and sun beds. The second bedroom also has direct access to the main terrace area. On the upper level you have a large master bedroom with its own ensuite bathroom and a private roof top Jacuzzi that also has access to a large terrace with sea views. The apartment comes with its own private underground parking space and store room. The urbanisation boasts tropical communal gardens and a large communal swimming pool. Ideally located within walking distance to the beach and all of the local amenities this wonderfully appointed apartment has everything you could wish for in both permanent and holiday living. Contact us now for further details or to arrange a viewing you will not be disappointed.