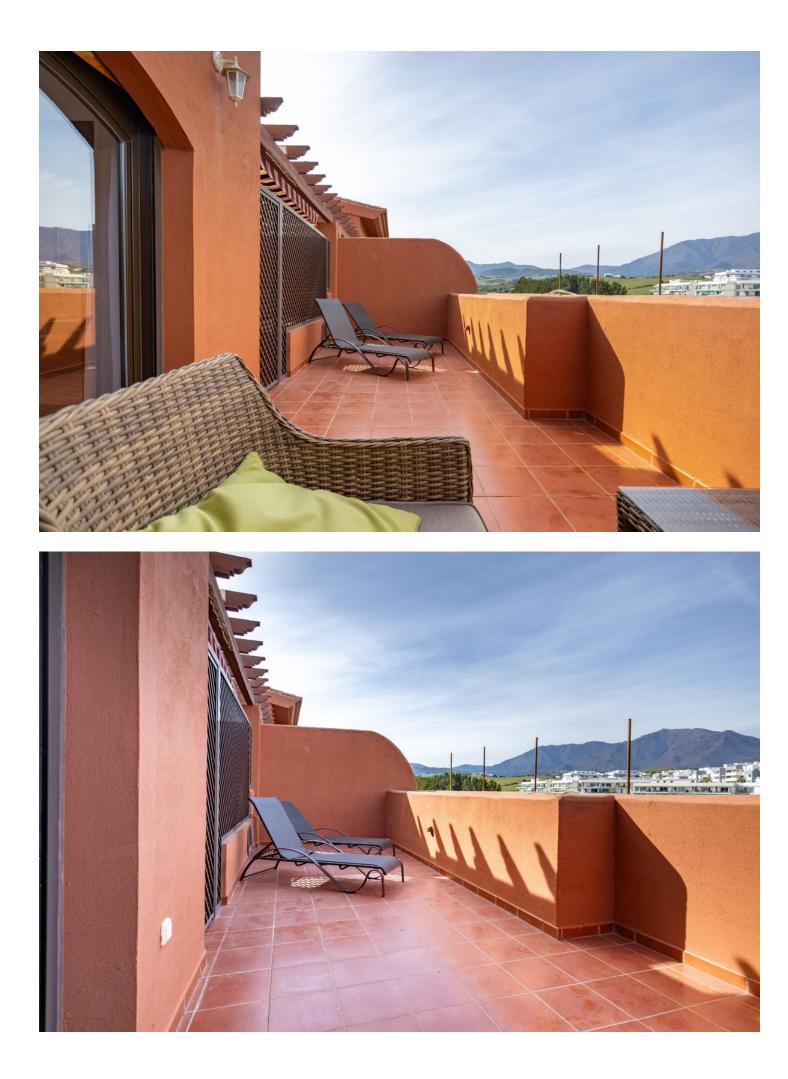

Duplex penthouse with sea views and walking distance to the beach - situated within 10 minutes of Estepona port This large duplex penthouse has over 150m2 of internal living space which is distributed over 2 levels. On the main level you have an impressive entrance hallway which opens up onto a large living and dining area that provides access to the lower level terrace with views to the sea and mountains. You have a separate kitchen with two large bedrooms, bathroom and utility area, you also have a large terrace looking over the swimming pool that can be accessed from the kitchen and second bedroom. This is large enough for a dining table and sun beds. The second bedroom also has direct access to the main terrace area. On the upper level you have a large master bedroom with its own ensuite bathroom and a private roof top Jacuzzi that also has access to a large terrace with sea views. The apartment comes with its own private underground parking space and store room. The urbanisation boasts tropical communal gardens and a large communal swimming pool. Ideally located within walking distance to the beach and all of the local amenities this wonderfully appointed apartment has everything you could wish for in both permanent and holiday living. Contact us now for further details or to arrange a viewing you will not be disappointed.