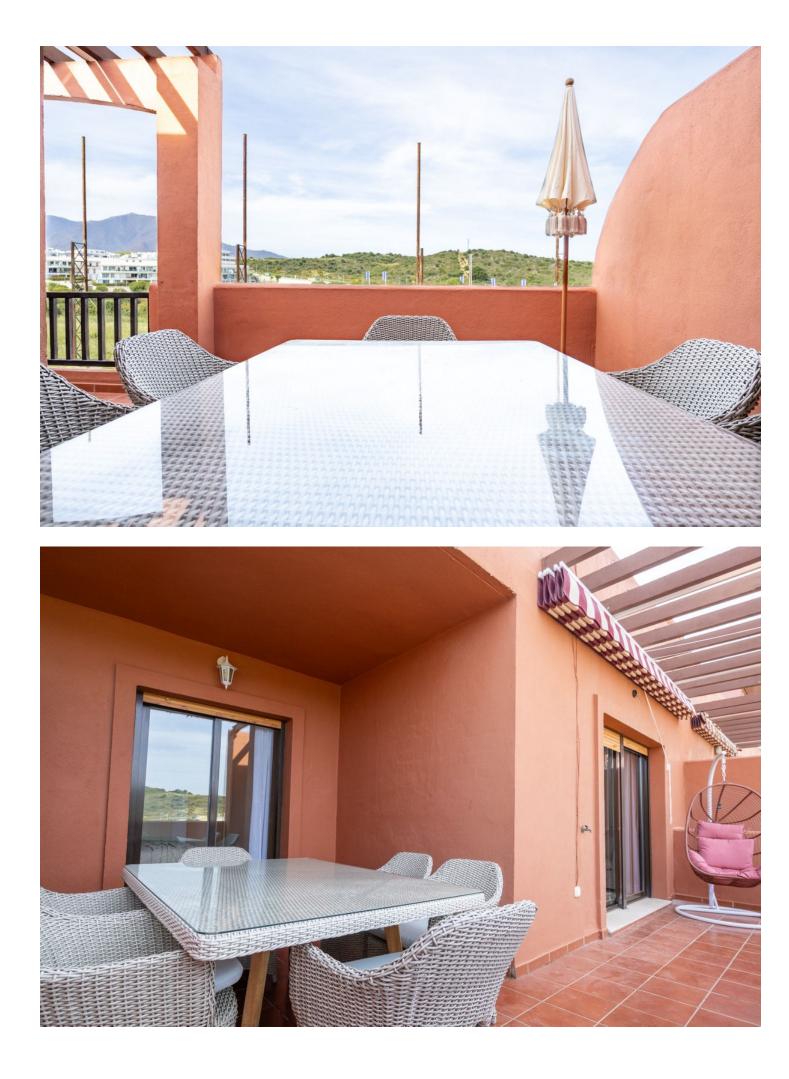

Duplex penthouse with sea views and walking distance to the beach - situated within 10 minutes of Estepona port This large duplex penthouse has over 150m2 of internal living space which is distributed over 2 levels. On the main level you have an impressive entrance hallway which opens up onto a large living and dining area that provides access to the lower level terrace with views to the sea and mountains. You have a separate kitchen with two large bedrooms, bathroom and utility area, you also have a large terrace looking over the swimming pool that can be accessed from the kitchen and second bedroom. This is large enough for a dining table and sun beds. The second bedroom also has direct access to the main terrace area. On the upper level you have a large master bedroom with its own ensuite bathroom and a private roof top Jacuzzi that also has access to a large terrace with sea views. The apartment comes with its own private underground parking space and store room. The urbanisation boasts tropical communal gardens and a large communal swimming pool. Ideally located within walking distance to the beach and all of the local amenities this wonderfully appointed apartment has everything you could wish for in both permanent and holiday living. Contact us now for further details or to arrange a viewing you will not be disappointed.