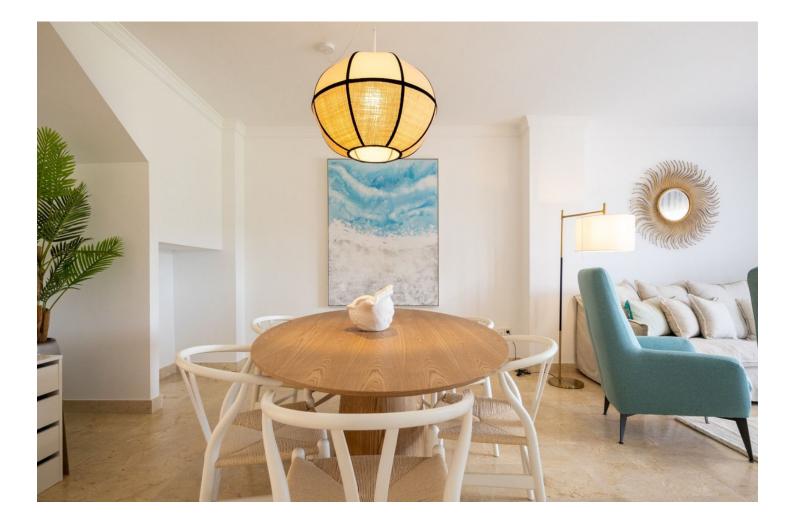

Duplex penthouse with sea views and walking distance to the beach - situated within 10 minutes of Estepona port This large duplex penthouse has over 150m2 of internal living space which is distributed over 2 levels. On the main level you have an impressive entrance hallway which opens up onto a large living and dining area that provides access to the lower level terrace with views to the sea and mountains. You have a separate kitchen with two large bedrooms, bathroom and utility area, you also have a large terrace looking over the swimming pool that can be accessed from the kitchen and second bedroom. This is large enough for a dining table and sun beds. The second bedroom also has direct access to the main terrace area. On the upper level you have a large master bedroom with its own ensuite bathroom and a private roof top Jacuzzi that also has access to a large terrace with sea views. The apartment comes with its own private underground parking space and store room. The urbanisation boasts tropical communal gardens and a large communal swimming pool. Ideally located within walking distance to the beach and all of the local amenities this wonderfully appointed apartment has everything you could wish for in both permanent and holiday living. Contact us now for further details or to arrange a viewing you will not be disappointed.