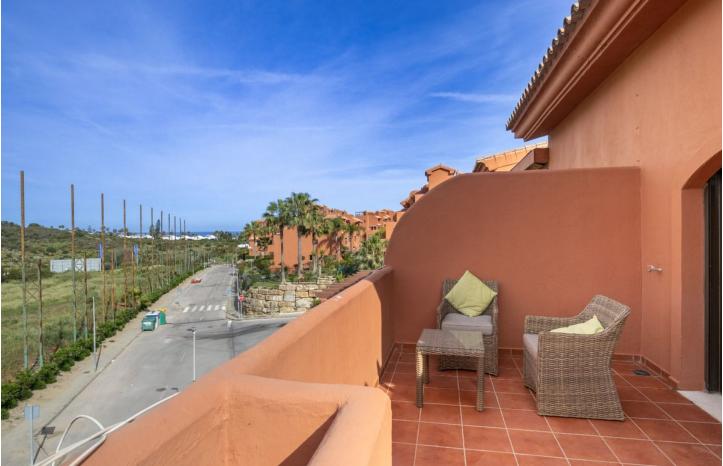

Duplex penthouse with sea views and walking distance to the beach - situated within 10 minutes of Estepona port This large duplex penthouse has over 150m2 of internal living space which is distributed over 2 levels. On the main level you have an impressive entrance hallway which opens up onto a large living and dining area that provides access to the lower level terrace with views to the sea and mountains. You have a separate kitchen with two large bedrooms, bathroom and utility area, you also have a large terrace looking over the swimming pool that can be accessed from the kitchen and second bedroom. This is large enough for a dining table and sun beds. The second bedroom also has direct access to the main terrace area. On the upper level you have a large master bedroom with its own ensuite bathroom and a private roof top Jacuzzi that also has access to a large terrace with sea views. The apartment comes with its own private underground parking space and store room. The urbanisation boasts tropical communal gardens and a large communal swimming pool. Ideally located within walking distance to the beach and all of the local amenities this wonderfully appointed apartment has everything you could wish for in both permanent and holiday living. Contact us now for further details or to arrange a viewing you will not be disappointed.