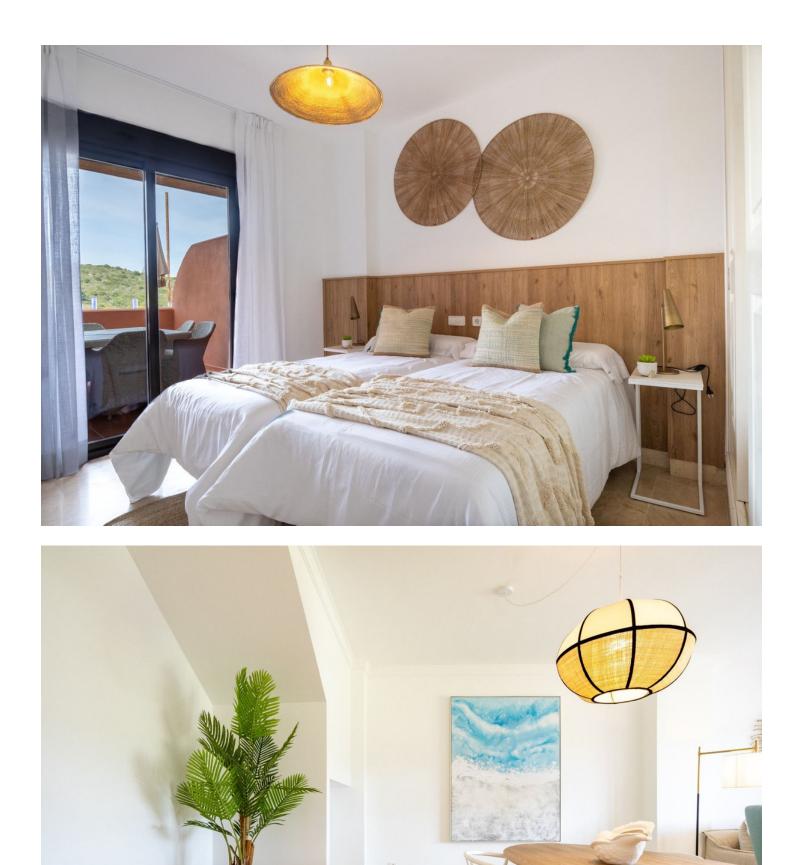

Duplex penthouse with sea views and walking distance to the beach - situated within 10 minutes of Estepona port This large duplex penthouse has over 150m2 of internal living space which is distributed over 2 levels. On the main level you have an impressive entrance hallway which opens up onto a large living and dining area that provides access to the lower level terrace with views to the sea and mountains. You have a separate kitchen with two large bedrooms, bathroom and utility area, you also have a large terrace looking over the swimming pool that can be accessed from the kitchen and second bedroom. This is large enough for a dining table and sun beds. The second bedroom also has direct access to the main terrace area. On the upper level you have a large master bedroom with its own ensuite bathroom and a private roof top Jacuzzi that also has access to a large terrace with sea views. The apartment comes with its own private underground parking space and store room. The urbanisation boasts tropical communal gardens and a large communal swimming pool. Ideally located within walking distance to the beach and all of the local amenities this wonderfully appointed apartment has everything you could wish for in both permanent and holiday living. Contact us now for further details or to arrange a viewing you will not be disappointed.