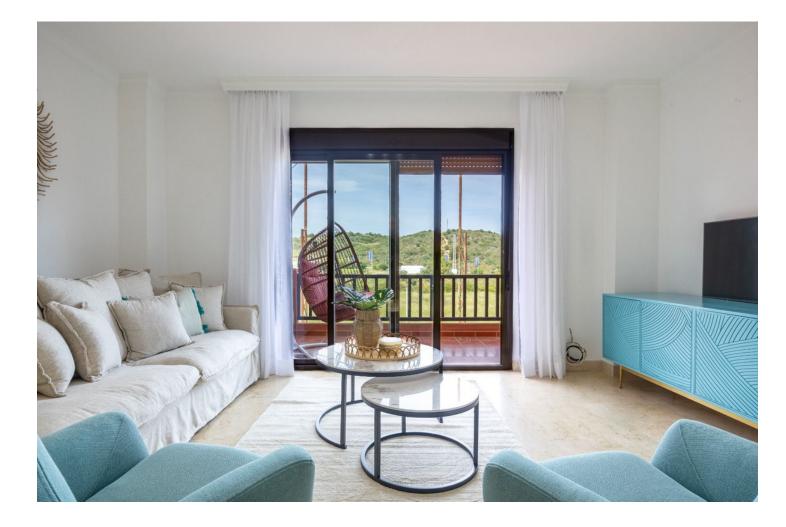

Duplex penthouse with sea views and walking distance to the beach - situated within 10 minutes of Estepona port This large duplex penthouse has over 150m2 of internal living space which is distributed over 2 levels. On the main level you have an impressive entrance hallway which opens up onto a large living and dining area that provides access to the lower level terrace with views to the sea and mountains. You have a separate kitchen with two large bedrooms, bathroom and utility area, you also have a large terrace looking over the swimming pool that can be accessed from the kitchen and second bedroom. This is large enough for a dining table and sun beds. The second bedroom also has direct access to the main terrace area. On the upper level you have a large master bedroom with its own ensuite bathroom and a private roof top Jacuzzi that also has access to a large terrace with sea views. The apartment comes with its own private underground parking space and store room. The urbanisation boasts tropical communal gardens and a large communal swimming pool. Ideally located within walking distance to the beach and all of the local amenities this wonderfully appointed apartment has everything you could wish for in both permanent and holiday living. Contact us now for further details or to arrange a viewing you will not be disappointed.