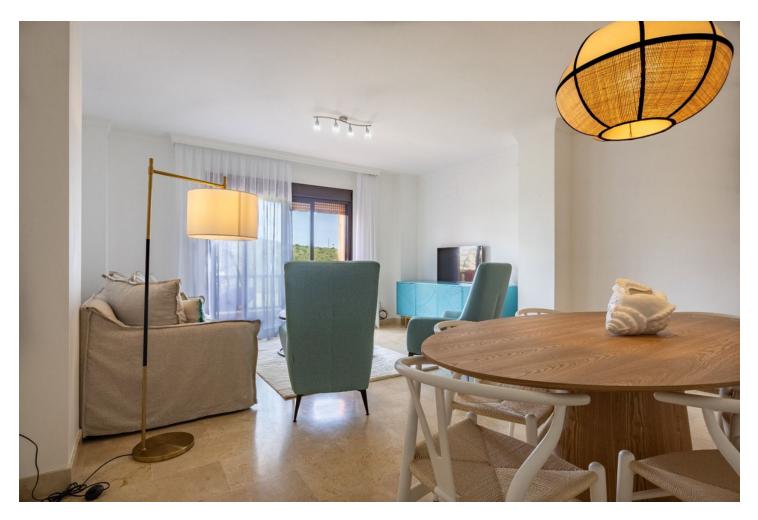

Duplex penthouse with sea views and walking distance to the beach - situated within 10 minutes of Estepona port This large duplex penthouse has over 150m2 of internal living space which is distributed over 2 levels. On the main level you have an impressive entrance hallway which opens up onto a large living and dining area that provides access to the lower level terrace with views to the sea and mountains. You have a separate kitchen with two large bedrooms, bathroom and utility area, you also have a large terrace looking over the swimming pool that can be accessed from the kitchen and second bedroom. This is large enough for a dining table and sun beds. The second bedroom also has direct access to the main terrace area. On the upper level you have a large master bedroom with its own ensuite bathroom and a private roof top Jacuzzi that also has access to a large terrace with sea views. The apartment comes with its own private underground parking space and store room. The urbanisation boasts tropical communal gardens and a large communal swimming pool. Ideally located within walking distance to the beach and all of the local amenities this wonderfully appointed apartment has everything you could wish for in both permanent and holiday living. Contact us now for further details or to arrange a viewing you will not be disappointed.