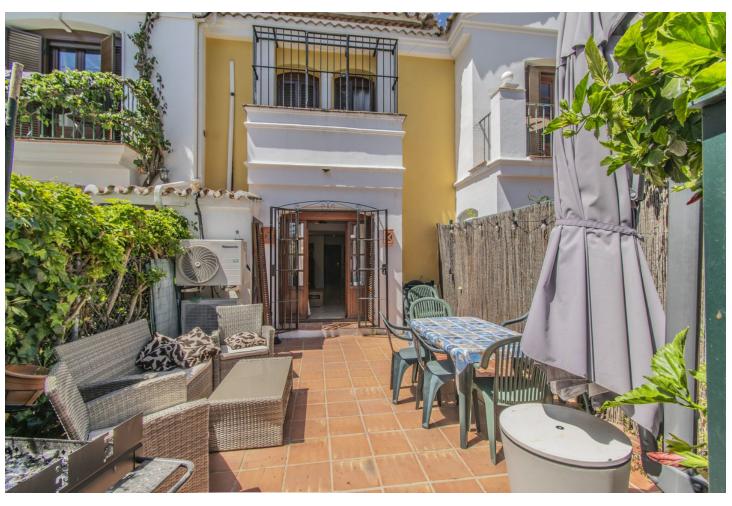

71 m2

FIRST LINE BEACH HOUSE IN ESTEPONA Cozy house with a privileged location on the beachfront, located at the entrance to Estepona walking to all kinds of services just a few minutes from the center. Semi-detached house distributed over two floors, with a total of two bedrooms (the master bedroom enjoys sea views), two bathrooms, large living room with fireplace, separate kitchen and porch or terrace area with direct access to the community areas. Established within a fantastic urbanization with direct access to the beach, two swimming pools, garden, gym and paddle tennis court. An ideal property for clients who want to enjoy a house next to the beach and next to all the services of Estepona.

| Setting Close To Shops Close To Sea Front Line Beach Complex | Orientation South                        | <b>Condition</b> Excellent                  | <b>Pool</b> Communal     |
|--------------------------------------------------------------|------------------------------------------|---------------------------------------------|--------------------------|
| Climate Control Air Conditioning Hot A/C Cold A/C Fireplace  | <b>Views</b> Sea Garden                  | Features Gym Paddle Tennis Ensuite Bathroom | Furniture  Not Furnished |
| <b>Kitchen</b> Fully Fitted                                  | Garden Communal Private                  | <b>Security</b> Gated Complex               | Parking<br>Private       |
| Utilities Electricity Drinkable Water                        | Category Holiday Homes Investment Resale |                                             |                          |