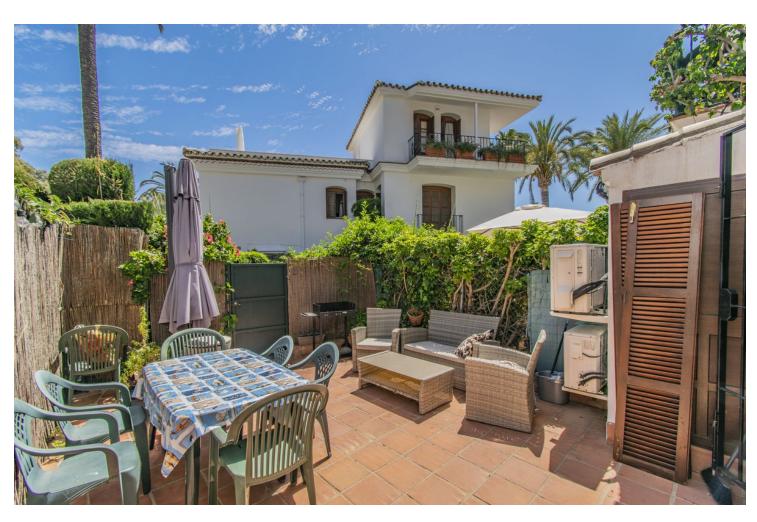

71 m2

FIRST LINE BEACH HOUSE IN ESTEPONA Cozy house with a privileged location on the beachfront, located at the entrance to Estepona walking to all kinds of services just a few minutes from the center. Semi-detached house distributed over two floors, with a total of two bedrooms (the master bedroom enjoys sea views), two bathrooms, large living room with fireplace, separate kitchen and porch or terrace area with direct access to the community areas. Established within a fantastic urbanization with direct access to the beach, two swimming pools, garden, gym and paddle tennis court. An ideal property for clients who want to enjoy a house next to the beach and next to all the services of Estepona.