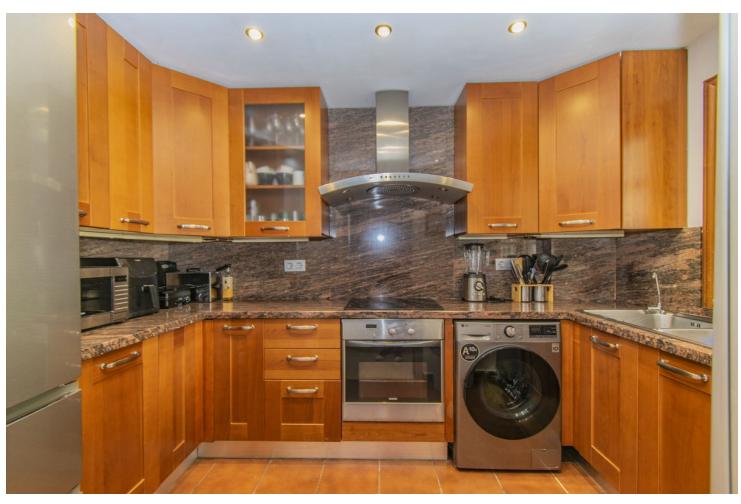

71 m2

FIRST LINE BEACH HOUSE IN ESTEPONA Cozy house with a privileged location on the beachfront, located at the entrance to Estepona walking to all kinds of services just a few minutes from the center. Semi-detached house distributed over two floors, with a total of two bedrooms (the master bedroom enjoys sea views), two bathrooms, large living room with fireplace, separate kitchen and porch or terrace area with direct access to the community areas. Established within a fantastic urbanization with direct access to the beach, two swimming pools, garden, gym and paddle tennis court. An ideal property for clients who want to enjoy a house next to the beach and next to all the services of Estepona.

| Setting Close To Shops Close To Sea Front Line Beach Complex | Orientation South                        | <b>Condition</b> Excellent                  | <b>Pool</b> Communal     |
|--------------------------------------------------------------|------------------------------------------|---------------------------------------------|--------------------------|
| Climate Control Air Conditioning Hot A/C Cold A/C Fireplace  | <b>Views</b> Sea Garden                  | Features Gym Paddle Tennis Ensuite Bathroom | Furniture  Not Furnished |
| <b>Kitchen</b> Fully Fitted                                  | Garden Communal Private                  | <b>Security</b> Gated Complex               | Parking<br>Private       |
| Utilities Electricity Drinkable Water                        | Category Holiday Homes Investment Resale |                                             |                          |