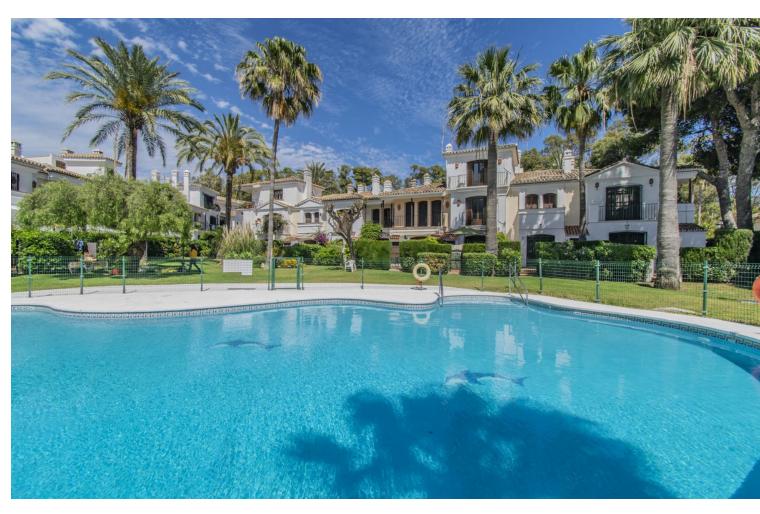

## Sales - House - Estepona 650.000€

www.mibgroup.es +34 662 58 96 58 info@mibgroup.es

Ref.-ID: MIBGR4725772 Estepona House

Community: 1,560 EUR / year IBI: 450 EUR / year Rubbish: 185 EUR / year

2

2.5

111 m2

71 m2

FIRST LINE BEACH HOUSE IN ESTEPONA Cozy house with a privileged location on the beachfront, located at the entrance to Estepona walking to all kinds of services just a few minutes from the center. Semi-detached house distributed over two floors, with a total of two bedrooms (the master bedroom enjoys sea views), two bathrooms, large living room with fireplace, separate kitchen and porch or terrace area with direct access to the community areas. Established within a fantastic urbanization with direct access to the beach, two swimming pools, garden, gym and paddle tennis court. An ideal property for clients who want to enjoy a house next to the beach and next to all the services of Estepona.