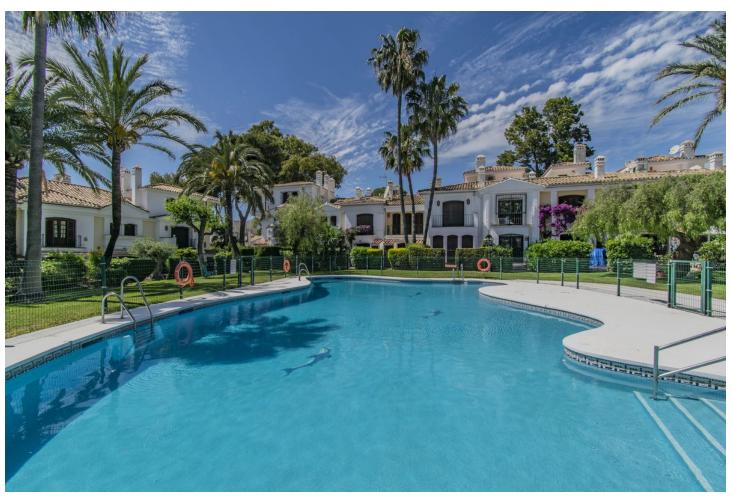

71 m2

FIRST LINE BEACH HOUSE IN ESTEPONA Cozy house with a privileged location on the beachfront, located at the entrance to Estepona walking to all kinds of services just a few minutes from the center. Semi-detached house distributed over two floors, with a total of two bedrooms (the master bedroom enjoys sea views), two bathrooms, large living room with fireplace, separate kitchen and porch or terrace area with direct access to the community areas. Established within a fantastic urbanization with direct access to the beach, two swimming pools, garden, gym and paddle tennis court. An ideal property for clients who want to enjoy a house next to the beach and next to all the services of Estepona.

| Setting Close To Shops Close To Sea Front Line Beach Complex | Orientation South                        | <b>Condition</b> Excellent                  | <b>Pool</b> Communal     |
|--------------------------------------------------------------|------------------------------------------|---------------------------------------------|--------------------------|
| Climate Control Air Conditioning Hot A/C Cold A/C Fireplace  | <b>Views</b> Sea Garden                  | Features Gym Paddle Tennis Ensuite Bathroom | Furniture  Not Furnished |
| <b>Kitchen</b> Fully Fitted                                  | Garden Communal Private                  | <b>Security</b> Gated Complex               | Parking<br>Private       |
| Utilities Electricity Drinkable Water                        | Category Holiday Homes Investment Resale |                                             |                          |