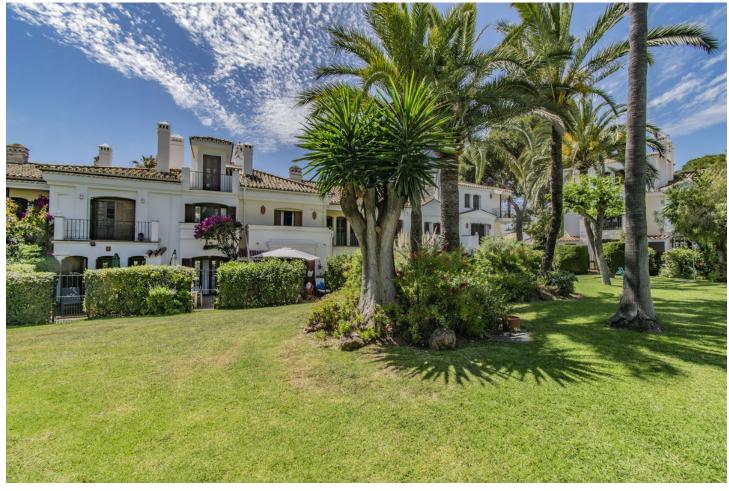

71 m2

FIRST LINE BEACH HOUSE IN ESTEPONA Cozy house with a privileged location on the beachfront, located at the entrance to Estepona walking to all kinds of services just a few minutes from the center. Semi-detached house distributed over two floors, with a total of two bedrooms (the master bedroom enjoys sea views), two bathrooms, large living room with fireplace, separate kitchen and porch or terrace area with direct access to the community areas. Established within a fantastic urbanization with direct access to the beach, two swimming pools, garden, gym and paddle tennis court. An ideal property for clients who want to enjoy a house next to the beach and next to all the services of Estepona.

| Setting Close To Shops Close To Sea Front Line Beach Complex | Orientation South                        | <b>Condition</b> Excellent                  | <b>Pool</b> Communal     |
|--------------------------------------------------------------|------------------------------------------|---------------------------------------------|--------------------------|
| Climate Control Air Conditioning Hot A/C Cold A/C Fireplace  | <b>Views</b> Sea Garden                  | Features Gym Paddle Tennis Ensuite Bathroom | Furniture  Not Furnished |
| <b>Kitchen</b> Fully Fitted                                  | Garden Communal Private                  | <b>Security</b> Gated Complex               | Parking<br>Private       |
| Utilities Electricity Drinkable Water                        | Category Holiday Homes Investment Resale |                                             |                          |