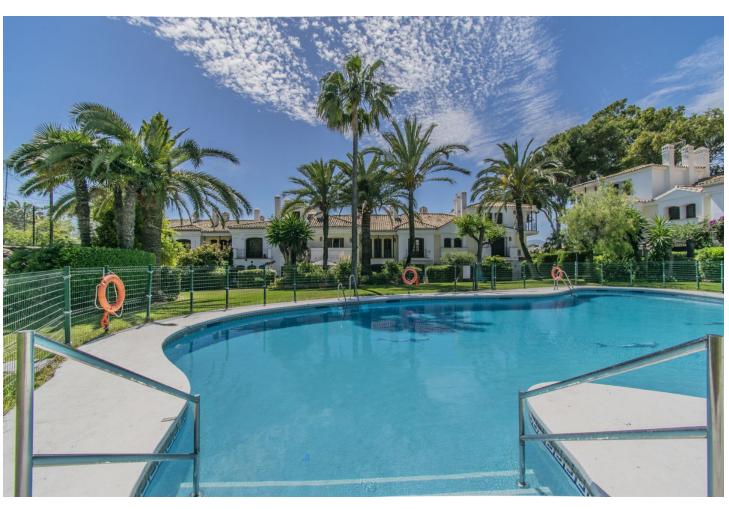

71 m2

FIRST LINE BEACH HOUSE IN ESTEPONA Cozy house with a privileged location on the beachfront, located at the entrance to Estepona walking to all kinds of services just a few minutes from the center. Semi-detached house distributed over two floors, with a total of two bedrooms (the master bedroom enjoys sea views), two bathrooms, large living room with fireplace, separate kitchen and porch or terrace area with direct access to the community areas. Established within a fantastic urbanization with direct access to the beach, two swimming pools, garden, gym and paddle tennis court. An ideal property for clients who want to enjoy a house next to the beach and next to all the services of Estepona.

| Setting Close To Shops Close To Sea Front Line Beach Complex | Orientation South                        | <b>Condition</b> Excellent                  | <b>Pool</b> Communal     |
|--------------------------------------------------------------|------------------------------------------|---------------------------------------------|--------------------------|
| Climate Control Air Conditioning Hot A/C Cold A/C Fireplace  | <b>Views</b> Sea Garden                  | Features Gym Paddle Tennis Ensuite Bathroom | Furniture  Not Furnished |
| <b>Kitchen</b> Fully Fitted                                  | Garden Communal Private                  | <b>Security</b> Gated Complex               | Parking<br>Private       |
| Utilities Electricity Drinkable Water                        | Category Holiday Homes Investment Resale |                                             |                          |