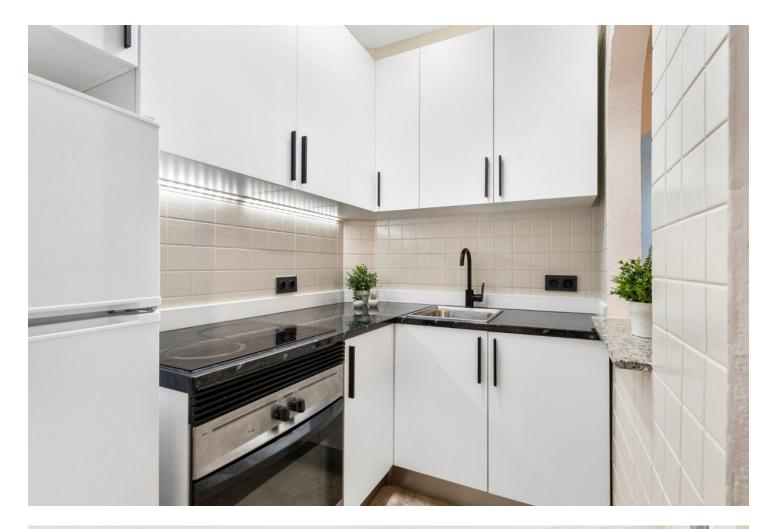

Welcome to this totally renovated one-bedroom, one-bathroom apartment that exudes elegance and comfort. The well-lit living area boasts a large window that invites natural light. The upgraded kitchen features modern appliances, making cooking a breeze. The primary bedroom offers built-in closets that provide ample storage space. The upgraded bathroom enhances your daily routine. As you step outside, you'll find a private Terrace perfect for unwinding after a long day. Situated in a fantastic neighborhood, you'll have various dining options just a stone's throw away. The Calahonda International College, Farmacia Riviera, Los Olivos Park, and Carrefour supermarket are all within a 15-minute drive. IMPORTANT NOTE: The apartment generates a substantial income, the property has advanced bookings and is full for the next few months generating a good income. IMPORTANT NOTE: It is a second floor apartment with no lift The property really offers it all. We encourage you to check out the photos and contact us for a viewing. This bargain wont last very long at this price.