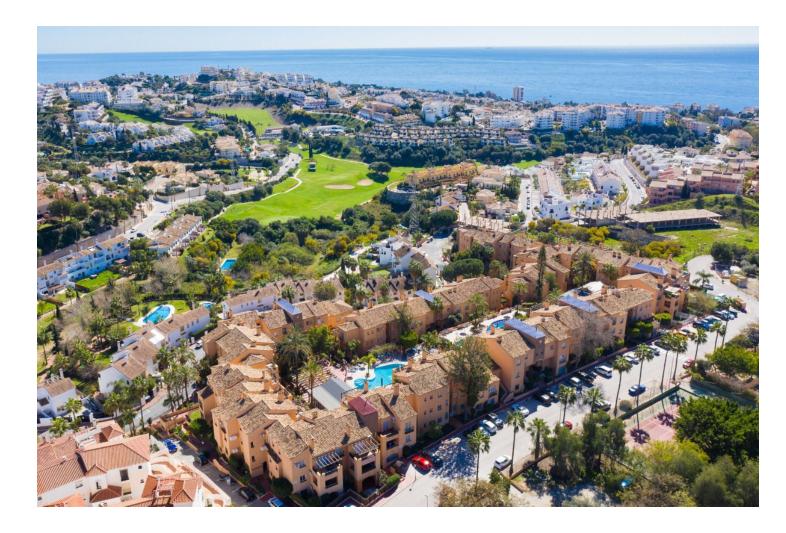

Welcome to this totally renovated one-bedroom, one-bathroom apartment that exudes elegance and comfort. The well-lit living area boasts a large window that invites natural light. The upgraded kitchen features modern appliances, making cooking a breeze. The primary bedroom offers built-in closets that provide ample storage space. The upgraded bathroom enhances your daily routine. As you step outside, you'll find a private Terrace perfect for unwinding after a long day. Situated in a fantastic neighborhood, you'll have various dining options just a stone's throw away. The Calahonda International College, Farmacia Riviera, Los Olivos Park, and Carrefour supermarket are all within a 15-minute drive. IMPORTANT NOTE: The apartment generates a substantial income, the property has advanced bookings and is full for the next few months generating a good income. IMPORTANT NOTE: It is a second floor apartment with no lift The property really offers it all. We encourage you to check out the photos and contact us for a viewing. This bargain wont last very long at this price.