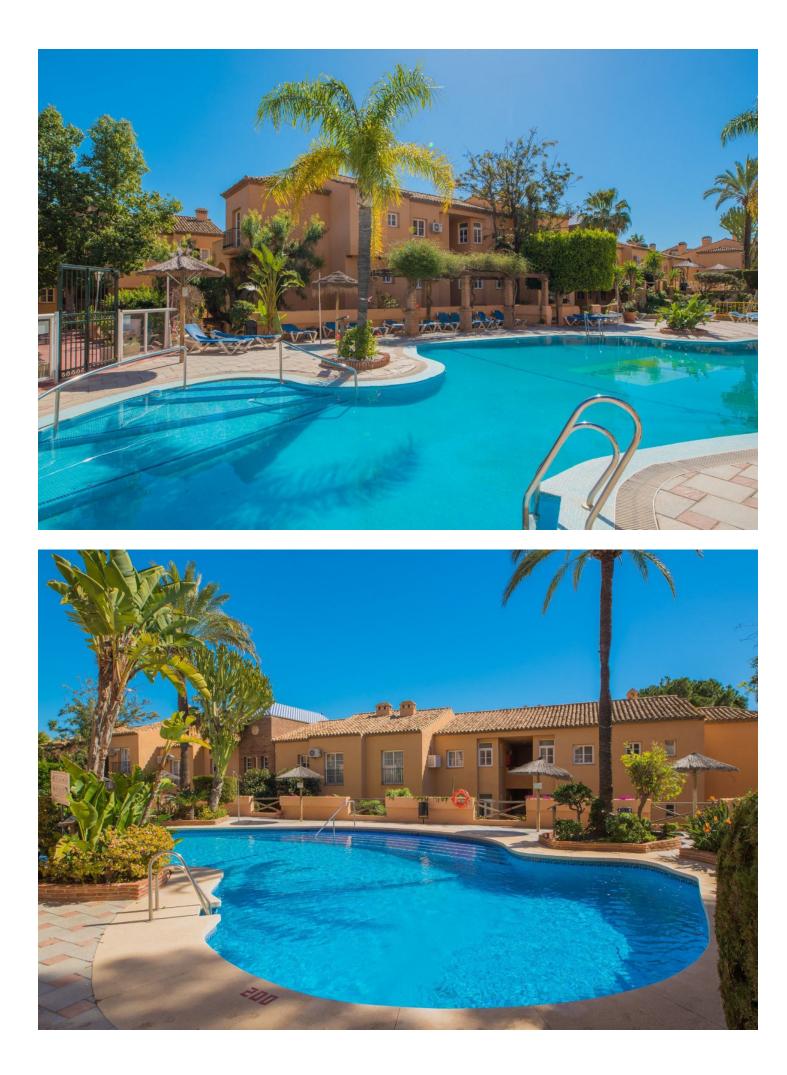

| Setting<br>Close To Golf<br>Close To Shops<br>Close To Sea<br>Close To Town<br>Urbanisation | Orientation                                    | Condition <ul> <li>Recently Renovated</li> </ul>                                 | Pool 🗸 Communal              |
|---------------------------------------------------------------------------------------------|------------------------------------------------|----------------------------------------------------------------------------------|------------------------------|
| Climate Control                                                                             | Views<br>Sea                                   | Features<br>Fitted Wardrobes<br>Near Transport<br>Private Terrace<br>Fiber Optic | Furniture<br>Fully Furnished |
| Kitchen<br>Fully Fitted                                                                     | Parking<br>Street<br>More Than One<br>Communal | Category<br>Investment<br>Resale                                                 |                              |