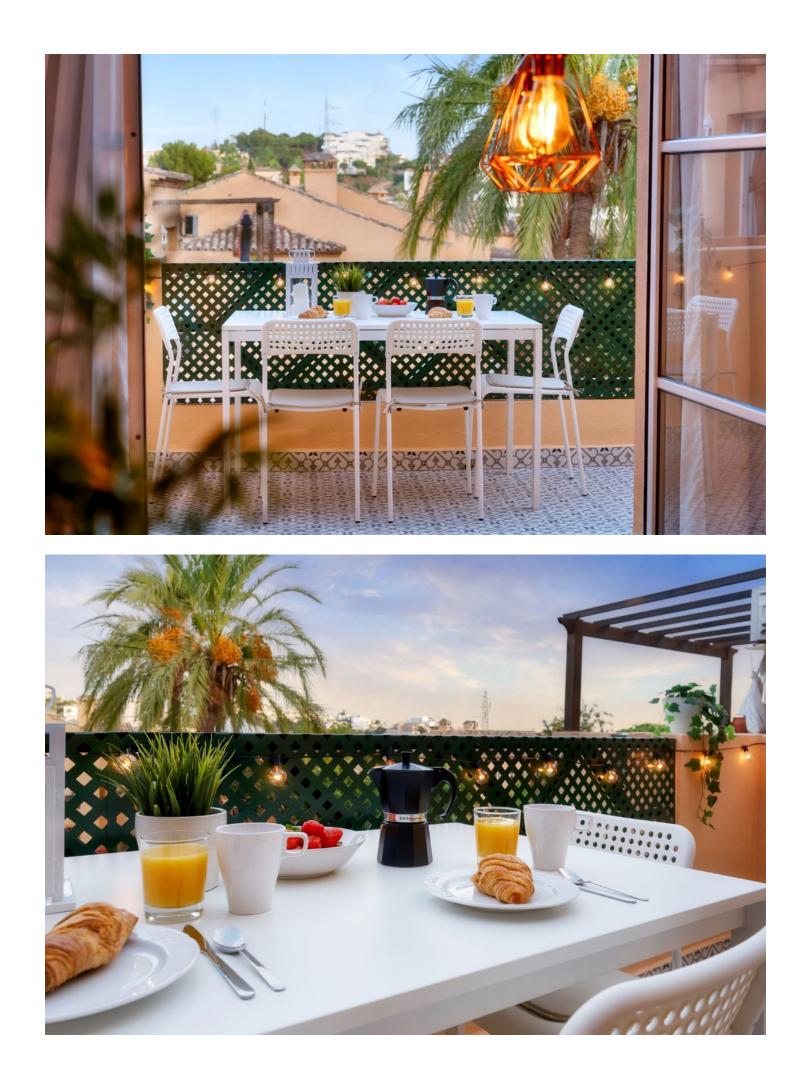

Welcome to this totally renovated one-bedroom, one-bathroom apartment that exudes elegance and comfort. The well-lit living area boasts a large window that invites natural light. The upgraded kitchen features modern appliances, making cooking a breeze. The primary bedroom offers built-in closets that provide ample storage space. The upgraded bathroom enhances your daily routine. As you step outside, you'll find a private Terrace perfect for unwinding after a long day. Situated in a fantastic neighborhood, you'll have various dining options just a stone's throw away. The Calahonda International College, Farmacia Riviera, Los Olivos Park, and Carrefour supermarket are all within a 15-minute drive. IMPORTANT NOTE: The apartment generates a substantial income, the property has advanced bookings and is full for the next few months generating a good income. IMPORTANT NOTE: It is a second floor apartment with no lift The property really offers it all. We encourage you to check out the photos and contact us for a viewing. This bargain wont last very long at this price.