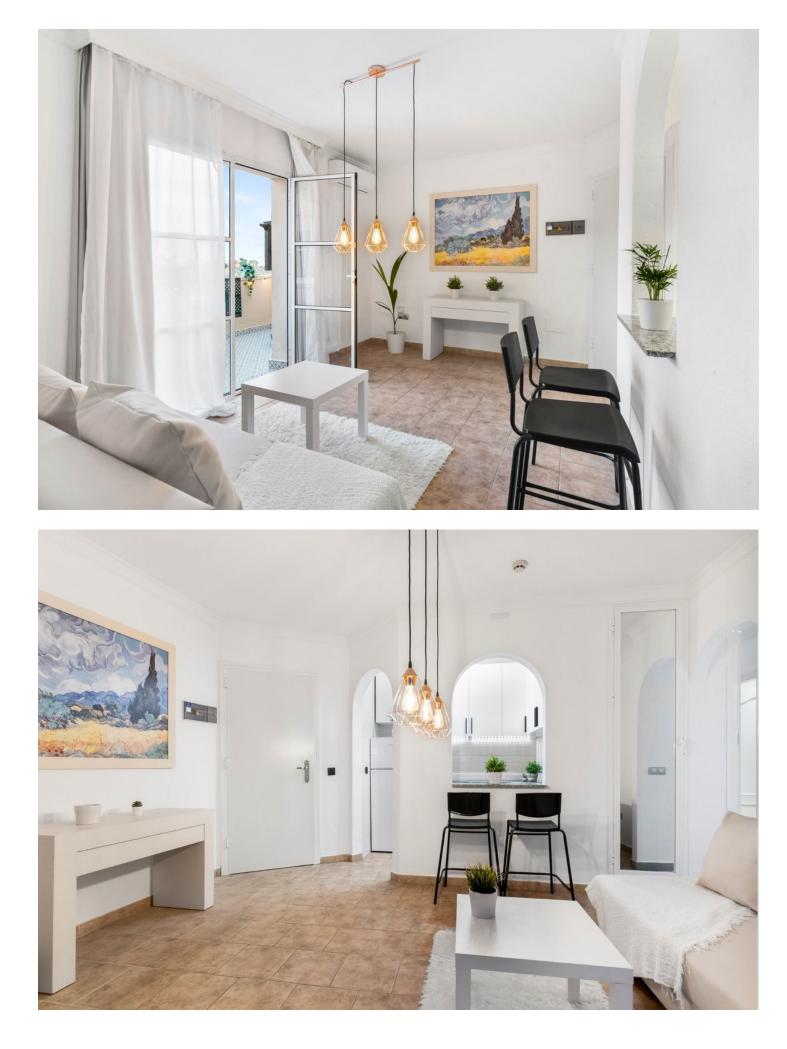

Welcome to this totally renovated one-bedroom, one-bathroom apartment that exudes elegance and comfort. The well-lit living area boasts a large window that invites natural light. The upgraded kitchen features modern appliances, making cooking a breeze. The primary bedroom offers built-in closets that provide ample storage space. The upgraded bathroom enhances your daily routine. As you step outside, you'll find a private Terrace perfect for unwinding after a long day. Situated in a fantastic neighborhood, you'll have various dining options just a stone's throw away. The Calahonda International College, Farmacia Riviera, Los Olivos Park, and Carrefour supermarket are all within a 15-minute drive. IMPORTANT NOTE: The apartment generates a substantial income, the property has advanced bookings and is full for the next few months generating a good income. IMPORTANT NOTE: It is a second floor apartment with no lift The property really offers it all. We encourage you to check out the photos and contact us for a viewing. This bargain wont last very long at this price.