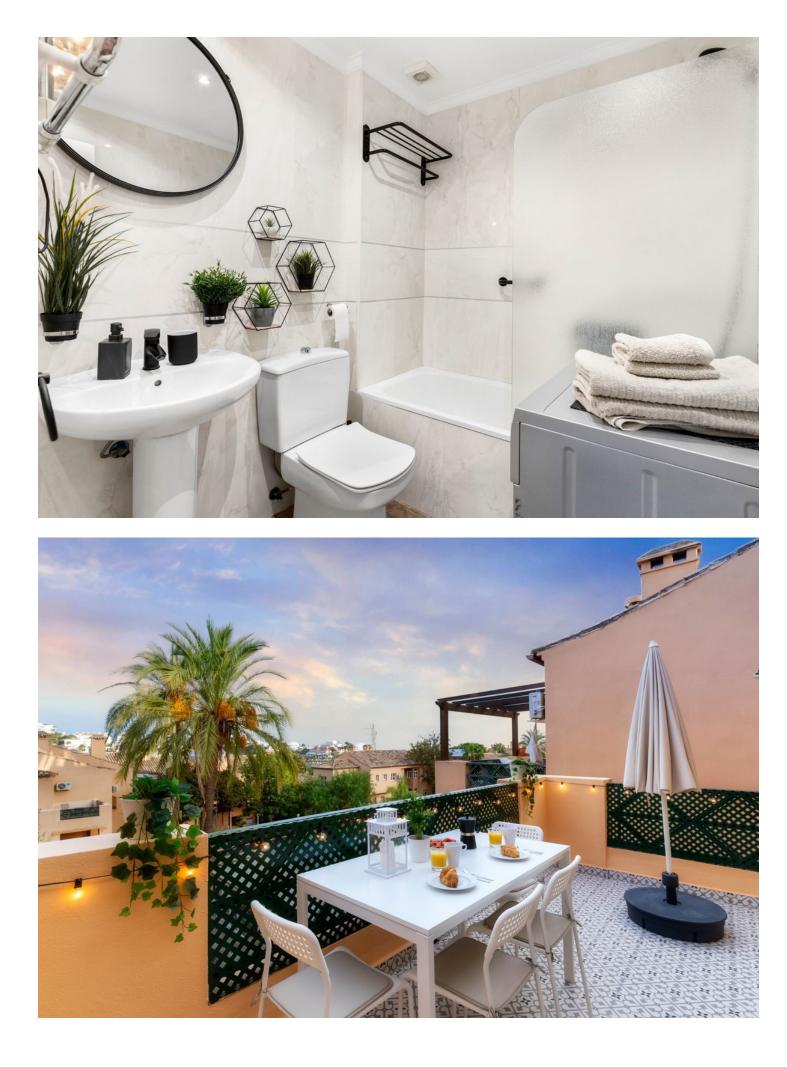

Welcome to this totally renovated one-bedroom, one-bathroom apartment that exudes elegance and comfort. The well-lit living area boasts a large window that invites natural light. The upgraded kitchen features modern appliances, making cooking a breeze. The primary bedroom offers built-in closets that provide ample storage space. The upgraded bathroom enhances your daily routine. As you step outside, you'll find a private Terrace perfect for unwinding after a long day. Situated in a fantastic neighborhood, you'll have various dining options just a stone's throw away. The Calahonda International College, Farmacia Riviera, Los Olivos Park, and Carrefour supermarket are all within a 15-minute drive. IMPORTANT NOTE: The apartment generates a substantial income, the property has advanced bookings and is full for the next few months generating a good income. IMPORTANT NOTE: It is a second floor apartment with no lift The property really offers it all. We encourage you to check out the photos and contact us for a viewing. This bargain wont last very long at this price.