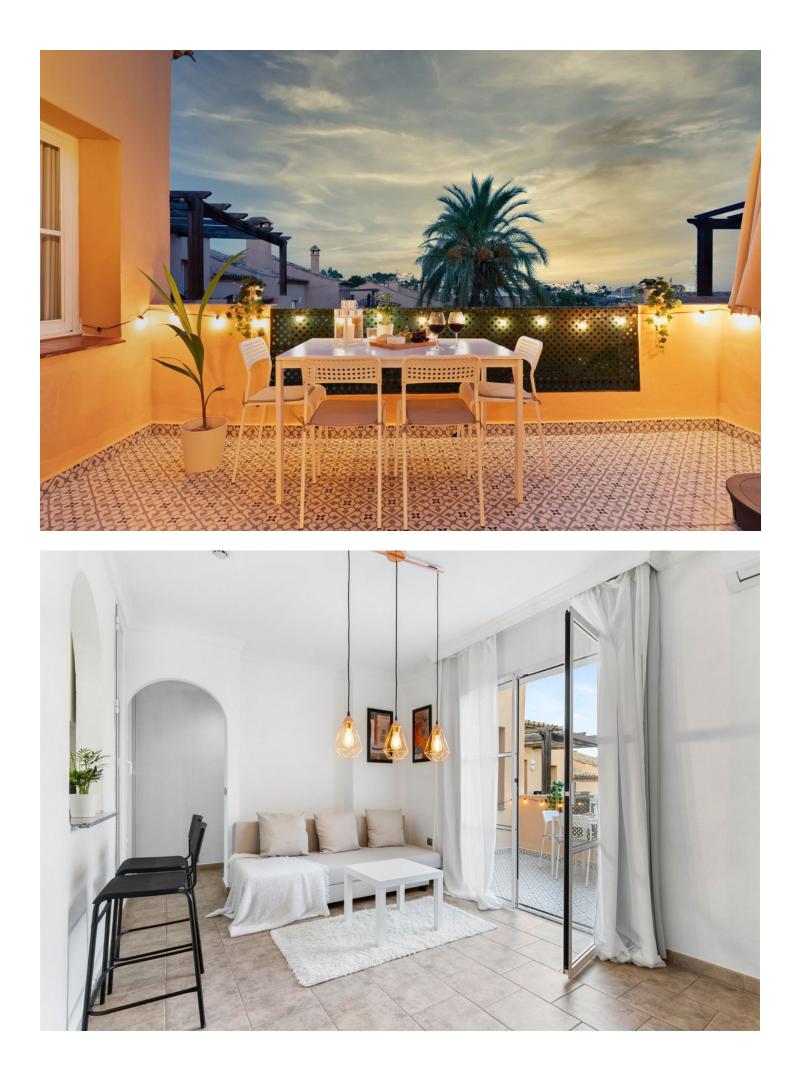

Welcome to this totally renovated one-bedroom, one-bathroom apartment that exudes elegance and comfort. The well-lit living area boasts a large window that invites natural light. The upgraded kitchen features modern appliances, making cooking a breeze. The primary bedroom offers built-in closets that provide ample storage space. The upgraded bathroom enhances your daily routine. As you step outside, you'll find a private Terrace perfect for unwinding after a long day. Situated in a fantastic neighborhood, you'll have various dining options just a stone's throw away. The Calahonda International College, Farmacia Riviera, Los Olivos Park, and Carrefour supermarket are all within a 15-minute drive. IMPORTANT NOTE: The apartment generates a substantial income, the property has advanced bookings and is full for the next few months generating a good income. IMPORTANT NOTE: It is a second floor apartment with no lift The property really offers it all. We encourage you to check out the photos and contact us for a viewing. This bargain wont last very long at this price.