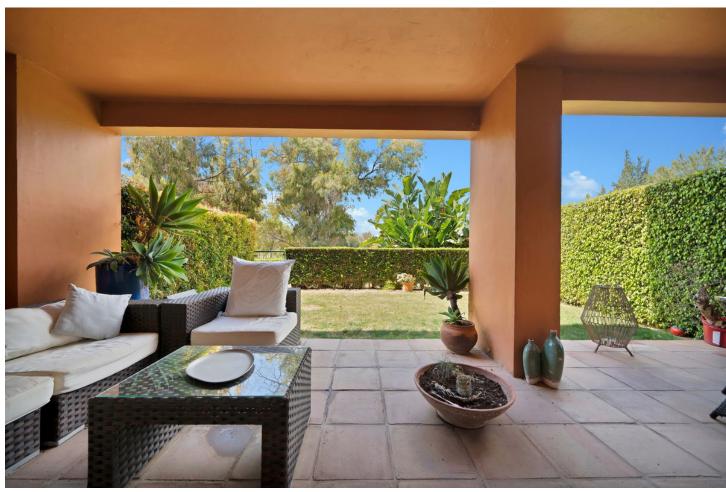

## Sales - Apartment - Benahavís 409.000€

www.mibgroup.es +34 662 58 96 58 info@mibgroup.es

Ref.-ID: MIBGR4726060 Benahavís Apartment

2

2

112 m2

Unique Corner unit in Benatalaya. Enjoy amazing golf course views from this spacious and bright ground floor corner unit. Nestled within the prestigious Benatalaya Urbanization this stunning two bedroom two bathroom ground floor apartment offers all types of amenities within the complex such as swimming pools, spa, extensive gardens & gym. Not to mention 24h security service within this gated complex. This Apartment is south west facing and boasts of both morning and afternoon sun, being a corner unit the property over looks the Atalaya Golf Course and has stunning views and natural light providing a sense of tranquility and openness. Benatalaya is located a stone throw away from one of the most prestigious Schools in the area Atalaya International School & amenities such as Supermarkets and Restaurants. Location is key as it is conveniently located a few minutes away from Benahavis Village but also a couple of minutes away from the A7 making access to both Marbella and Estepona very easy. High rental profitability!