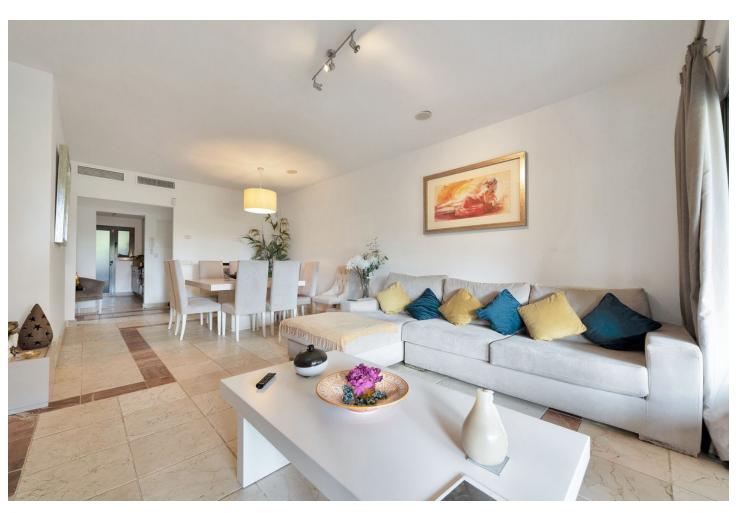

## Sales - Apartment - Benahavís 409.000€

www.mibgroup.es +34 662 58 96 58 info@mibgroup.es

Ref.-ID: MIBGR4726060 Benahavís Apartment

2

2

112 m2

Unique Corner unit in Benatalaya. Enjoy amazing golf course views from this spacious and bright ground floor corner unit. Nestled within the prestigious Benatalaya Urbanization this stunning two bedroom two bathroom ground floor apartment offers all types of amenities within the complex such as swimming pools, spa, extensive gardens & gym. Not to mention 24h security service within this gated complex. This Apartment is south west facing and boasts of both morning and afternoon sun, being a corner unit the property over looks the Atalaya Golf Course and has stunning views and natural light providing a sense of tranquility and openness. Benatalaya is located a stone throw away from one of the most prestigious Schools in the area Atalaya International School & amenities such as Supermarkets and Restaurants. Location is key as it is conveniently located a few minutes away from Benahavis Village but also a couple of minutes away from the A7 making access to both Marbella and Estepona very easy. High rental profitability!