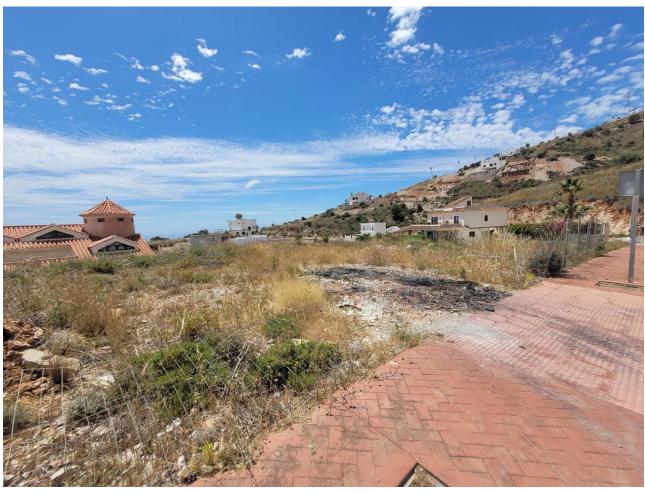

## Sales - Plot - Benalmadena 262.000€

www.mibgroup.es +34 662 58 96 58 info@mibgroup.es

Ref.-ID: MIBGR4726075 Benalmadena Plot

545 m<sup>2</sup>

Build the house of your dreams in Santangelo! This 545 square meter plot of land is a unique opportunity to create a truly special residence. With an authorized buildable area of 150 m2, you will have enough space to design and build a personalized luxury villa that adapts to your specific tastes and needs. Furthermore, its strategic location in Benalmádena will allow you to enjoy all the modern comforts at your fingertips, while living in a quiet and peaceful environment surrounded by natural beauty. The location of this land is unbeatable. It enjoys a SOUTH orientation that guarantees a large amount of sunlight and impressive panoramic views of the Mediterranean Sea that extend along the entire coast of Benalmádena. These views are truly exceptional and unobstructed, allowing you to enjoy spectacular sunsets. In addition, access to the highway is quick and easy, giving you the convenience of easily moving along the entire coast. In a few minutes by car, you will have access to all the necessary services, such as supermarkets, shops, restaurants, hospitals and high-quality educational centers. This land is on an urban road and has water, electricity, sewage, public lighting and sidewalks. It is ideal for building a single-family residence (chalet) with up to three buildable floors. Don't miss the opportunity to build the house of your dreams in this privileged location in Santangelo!