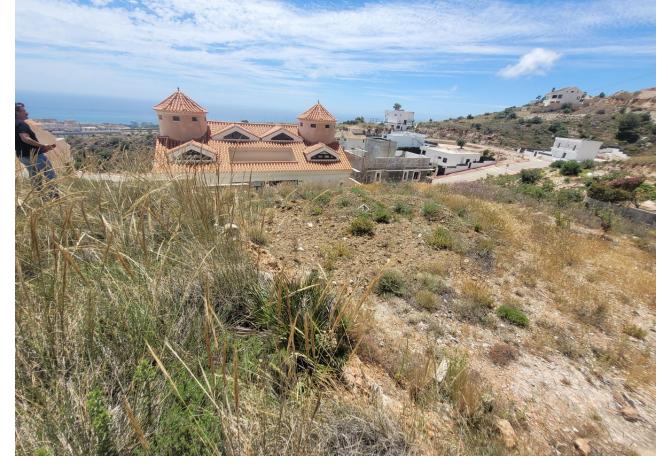

## Sales - Plot - Benalmadena 262.000€

www.mibgroup.es +34 662 58 96 58 info@mibgroup.es

Ref.-ID: MIBGR4726075 Benalmadena Plot

545 m<sup>2</sup>

Build the house of your dreams in Santangelo! This 545 square meter plot of land is a unique opportunity to create a truly special residence. With an authorized buildable area of 150 m2, you will have enough space to design and build a personalized luxury villa that adapts to your specific tastes and needs. Furthermore, its strategic location in Benalmádena will allow you to enjoy all the modern comforts at your fingertips, while living in a quiet and peaceful environment surrounded by natural beauty. The location of this land is unbeatable. It enjoys a SOUTH orientation that guarantees a large amount of sunlight and impressive panoramic views of the Mediterranean Sea that extend along the entire coast of Benalmádena. These views are truly exceptional and unobstructed, allowing you to enjoy spectacular sunsets. In addition, access to the highway is quick and easy, giving you the convenience of easily moving along the entire coast. In a few minutes by car, you will have access to all the necessary services, such as supermarkets, shops, restaurants, hospitals and high-quality educational centers. This land is on an urban road and has water, electricity, sewage, public lighting and sidewalks. It is ideal for building a single-family residence (chalet) with up to three buildable floors. Don't miss the opportunity to build the house of your dreams in this privileged location in Santangelo!