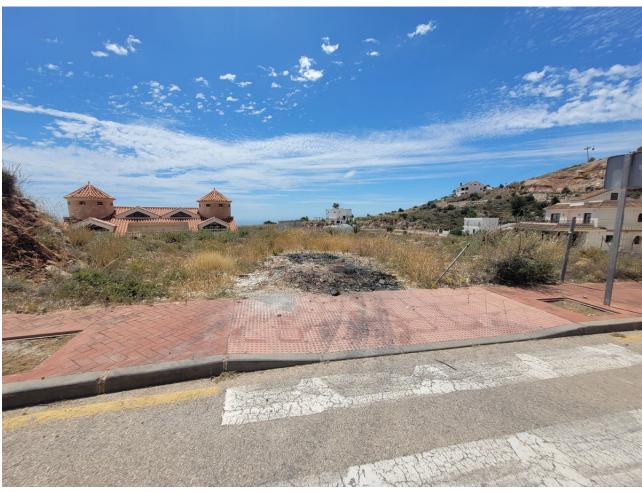

## Sales - Plot - Benalmadena 262.000€

www.mibgroup.es +34 662 58 96 58 info@mibgroup.es

Ref.-ID: MIBGR4726075 Benalmadena Plot

545 m<sup>2</sup>

Build the house of your dreams in Santangelo! This 545 square meter plot of land is a unique opportunity to create a truly special residence. With an authorized buildable area of 150 m2, you will have enough space to design and build a personalized luxury villa that adapts to your specific tastes and needs. Furthermore, its strategic location in Benalmádena will allow you to enjoy all the modern comforts at your fingertips, while living in a quiet and peaceful environment surrounded by natural beauty. The location of this land is unbeatable. It enjoys a SOUTH orientation that guarantees a large amount of sunlight and impressive panoramic views of the Mediterranean Sea that extend along the entire coast of Benalmádena. These views are truly exceptional and unobstructed, allowing you to enjoy spectacular sunsets. In addition, access to the highway is quick and easy, giving you the convenience of easily moving along the entire coast. In a few minutes by car, you will have access to all the necessary services, such as supermarkets, shops, restaurants, hospitals and high-quality educational centers. This land is on an urban road and has water, electricity, sewage, public lighting and sidewalks. It is ideal for building a single-family residence (chalet) with up to three buildable floors. Don't miss the opportunity to build the house of your dreams in this privileged location in Santangelo!