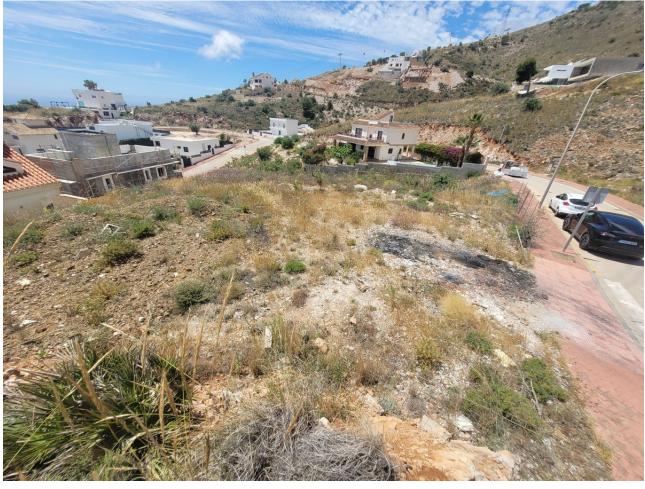

## Sales - Plot - Benalmadena 262.000€

www.mibgroup.es +34 662 58 96 58 info@mibgroup.es

Ref.-ID: MIBGR4726075 Benalmadena Plot

545 m<sup>2</sup>

Build the house of your dreams in Santangelo! This 545 square meter plot of land is a unique opportunity to create a truly special residence. With an authorized buildable area of 150 m2, you will have enough space to design and build a personalized luxury villa that adapts to your specific tastes and needs. Furthermore, its strategic location in Benalmádena will allow you to enjoy all the modern comforts at your fingertips, while living in a quiet and peaceful environment surrounded by natural beauty. The location of this land is unbeatable. It enjoys a SOUTH orientation that guarantees a large amount of sunlight and impressive panoramic views of the Mediterranean Sea that extend along the entire coast of Benalmádena. These views are truly exceptional and unobstructed, allowing you to enjoy spectacular sunsets. In addition, access to the highway is quick and easy, giving you the convenience of easily moving along the entire coast. In a few minutes by car, you will have access to all the necessary services, such as supermarkets, shops, restaurants, hospitals and high-quality educational centers. This land is on an urban road and has water, electricity, sewage, public lighting and sidewalks. It is ideal for building a single-family residence (chalet) with up to three buildable floors. Don't miss the opportunity to build the house of your dreams in this privileged location in Santangelo!