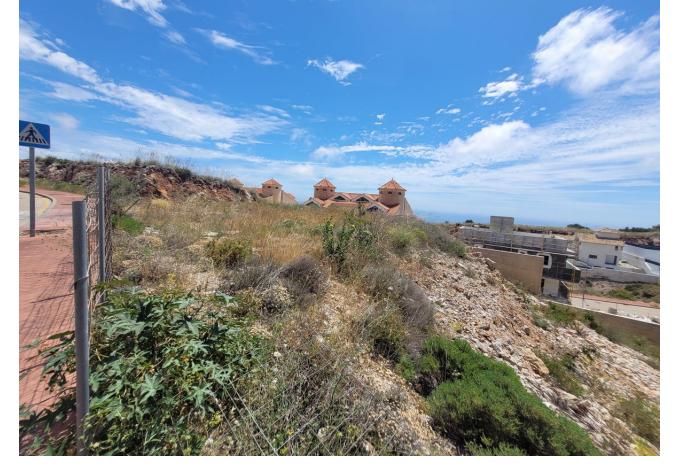

## Sales - Plot - Benalmadena 262.000€

www.mibgroup.es +34 662 58 96 58 info@mibgroup.es

Ref.-ID: MIBGR4726075 Benalmadena Plot

545 m<sup>2</sup>

Build the house of your dreams in Santangelo! This 545 square meter plot of land is a unique opportunity to create a truly special residence. With an authorized buildable area of 150 m2, you will have enough space to design and build a personalized luxury villa that adapts to your specific tastes and needs. Furthermore, its strategic location in Benalmádena will allow you to enjoy all the modern comforts at your fingertips, while living in a quiet and peaceful environment surrounded by natural beauty. The location of this land is unbeatable. It enjoys a SOUTH orientation that guarantees a large amount of sunlight and impressive panoramic views of the Mediterranean Sea that extend along the entire coast of Benalmádena. These views are truly exceptional and unobstructed, allowing you to enjoy spectacular sunsets. In addition, access to the highway is quick and easy, giving you the convenience of easily moving along the entire coast. In a few minutes by car, you will have access to all the necessary services, such as supermarkets, shops, restaurants, hospitals and high-quality educational centers. This land is on an urban road and has water, electricity, sewage, public lighting and sidewalks. It is ideal for building a single-family residence (chalet) with up to three buildable floors. Don't miss the opportunity to build the house of your dreams in this privileged location in Santangelo!