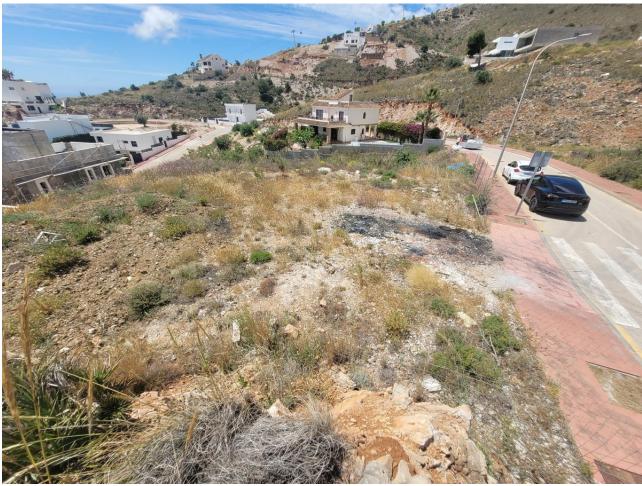

## Sales - Plot - Benalmadena 262.000€

www.mibgroup.es +34 662 58 96 58 info@mibgroup.es

Ref.-ID: MIBGR4726075 Benalmadena Plot

545 m<sup>2</sup>

Build the house of your dreams in Santangelo! This 545 square meter plot of land is a unique opportunity to create a truly special residence. With an authorized buildable area of 150 m2, you will have enough space to design and build a personalized luxury villa that adapts to your specific tastes and needs. Furthermore, its strategic location in Benalmádena will allow you to enjoy all the modern comforts at your fingertips, while living in a quiet and peaceful environment surrounded by natural beauty. The location of this land is unbeatable. It enjoys a SOUTH orientation that guarantees a large amount of sunlight and impressive panoramic views of the Mediterranean Sea that extend along the entire coast of Benalmádena. These views are truly exceptional and unobstructed, allowing you to enjoy spectacular sunsets. In addition, access to the highway is quick and easy, giving you the convenience of easily moving along the entire coast. In a few minutes by car, you will have access to all the necessary services, such as supermarkets, shops, restaurants, hospitals and high-quality educational centers. This land is on an urban road and has water, electricity, sewage, public lighting and sidewalks. It is ideal for building a single-family residence (chalet) with up to three buildable floors. Don't miss the opportunity to build the house of your dreams in this privileged location in Santangelo!