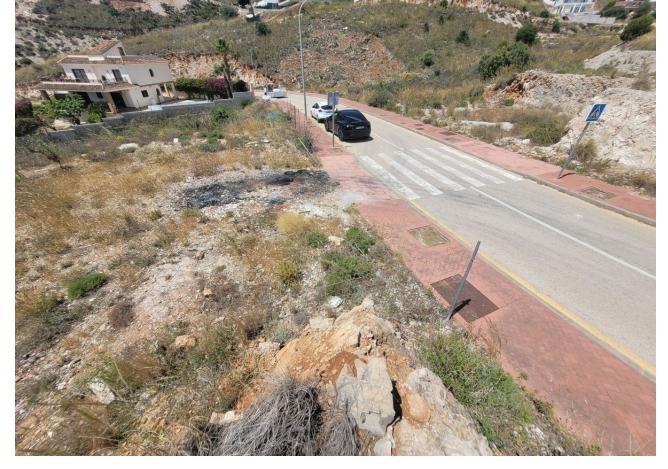

## Sales - Plot - Benalmadena 262.000€

www.mibgroup.es +34 662 58 96 58 info@mibgroup.es

Ref.-ID: MIBGR4726075 Benalmadena Plot

545 m<sup>2</sup>

Build the house of your dreams in Santangelo! This 545 square meter plot of land is a unique opportunity to create a truly special residence. With an authorized buildable area of 150 m2, you will have enough space to design and build a personalized luxury villa that adapts to your specific tastes and needs. Furthermore, its strategic location in Benalmádena will allow you to enjoy all the modern comforts at your fingertips, while living in a quiet and peaceful environment surrounded by natural beauty. The location of this land is unbeatable. It enjoys a SOUTH orientation that guarantees a large amount of sunlight and impressive panoramic views of the Mediterranean Sea that extend along the entire coast of Benalmádena. These views are truly exceptional and unobstructed, allowing you to enjoy spectacular sunsets. In addition, access to the highway is quick and easy, giving you the convenience of easily moving along the entire coast. In a few minutes by car, you will have access to all the necessary services, such as supermarkets, shops, restaurants, hospitals and high-quality educational centers. This land is on an urban road and has water, electricity, sewage, public lighting and sidewalks. It is ideal for building a single-family residence (chalet) with up to three buildable floors. Don't miss the opportunity to build the house of your dreams in this privileged location in Santangelo!