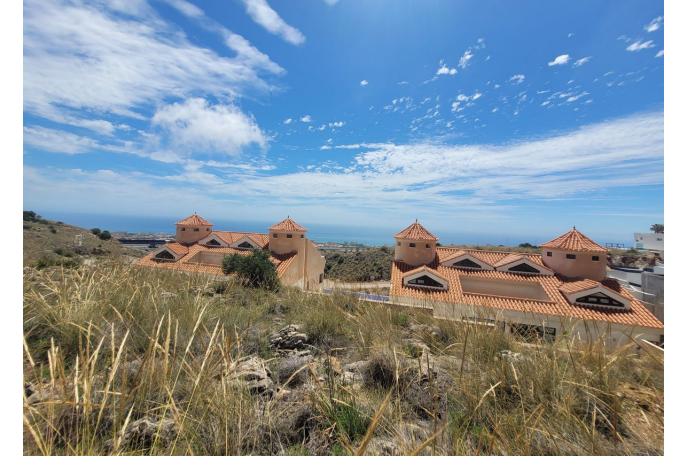

## Sales - Plot - Benalmadena 262.000€

www.mibgroup.es +34 662 58 96 58 info@mibgroup.es

Ref.-ID: MIBGR4726075 Benalmadena Plot

545 m<sup>2</sup>

Build the house of your dreams in Santangelo! This 545 square meter plot of land is a unique opportunity to create a truly special residence. With an authorized buildable area of 150 m2, you will have enough space to design and build a personalized luxury villa that adapts to your specific tastes and needs. Furthermore, its strategic location in Benalmádena will allow you to enjoy all the modern comforts at your fingertips, while living in a quiet and peaceful environment surrounded by natural beauty. The location of this land is unbeatable. It enjoys a SOUTH orientation that guarantees a large amount of sunlight and impressive panoramic views of the Mediterranean Sea that extend along the entire coast of Benalmádena. These views are truly exceptional and unobstructed, allowing you to enjoy spectacular sunsets. In addition, access to the highway is quick and easy, giving you the convenience of easily moving along the entire coast. In a few minutes by car, you will have access to all the necessary services, such as supermarkets, shops, restaurants, hospitals and high-quality educational centers. This land is on an urban road and has water, electricity, sewage, public lighting and sidewalks. It is ideal for building a single-family residence (chalet) with up to three buildable floors. Don't miss the opportunity to build the house of your dreams in this privileged location in Santangelo!