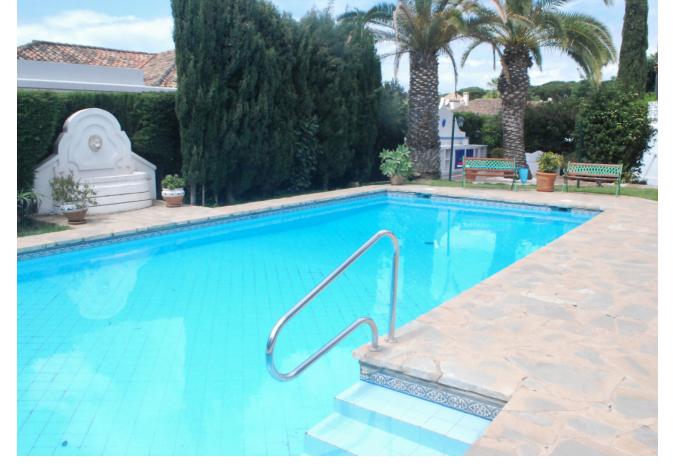

1300 m<sup>2</sup>

This superb Andalusian style house is located in one of the best urbanizations of Marbella, in a natural and quiet environment, in Hacienda Las Chapas, known for its security and high quality villas acquired by international owners, a stone's throw from the beach and several golf courses and only 45 minutes from Málaga airport. This luxury house is built on one level and includes 5 bedrooms and 3 bathrooms, one of the bedrooms having a completely independent entrance that can be used as a studio. The entrance gives you direct access to a spacious living-dining room illuminated by large bay windows with electric shutters opening onto the terrace and its barbecue area, the garden planted with fruit trees such as fig, pomelo, lemon, almond trees, etc. exceptional swimming pool of 8 m/4 m. The modern kitchen is fully equipped and opens onto a charming patio which also serves the independent studio. The en-suite master bedroom is equipped with a large dressing room and also overlooks the garden. The other 3 bedrooms and their bathrooms are located opposite the master suite, which provides greater privacy. All rooms are equipped with an independent air conditioner. Additional features: Recently installed solar panels, 24-hour security, indoor and outdoor alarm system, suitable for disabled people, garage for 2 cars plus large secure parking, completely unobstructed landscaped garden.

| Close To Golf Close To Port Close To Shops Close To Sea Close To Schools Urbanisation | Orientation ✓ South                        | <b>Condition</b> Excellent                                                                                                               | Pool Private                                     |
|---------------------------------------------------------------------------------------|--------------------------------------------|------------------------------------------------------------------------------------------------------------------------------------------|--------------------------------------------------|
| Climate Control  Air Conditioning  Hot A/C  Cold A/C                                  | <b>Views</b> ✓ Garden ✓ Pool               | Features Covered Terrace Fitted Wardrobes Near Transport Private Terrace Storage Room Ensuite Bathroom Marble Flooring Barbeque Basement | Furniture    Optional                            |
| <b>Kitchen</b> ✓ Fully Fitted                                                         | Garden Private Landscaped Easy Maintenance | Security Electric Blinds Entry Phone Alarm System 24 Hour Security Safe                                                                  | Parking Underground Garage More Than One Private |
| Category  Holiday Homes                                                               |                                            |                                                                                                                                          |                                                  |