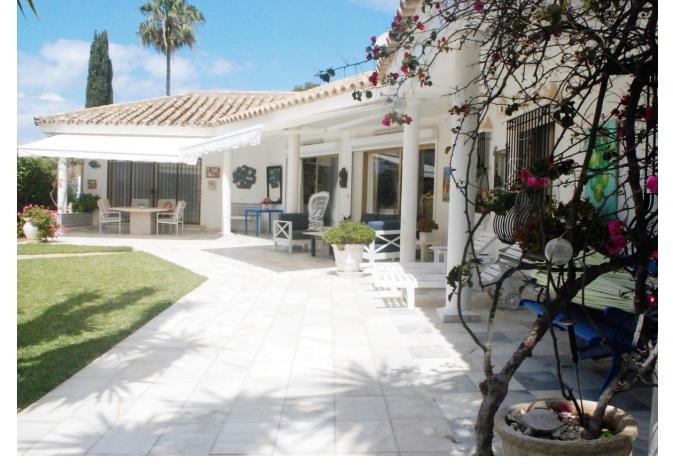

1300 m<sup>2</sup>

This superb Andalusian style house is located in one of the best urbanizations of Marbella, in a natural and quiet environment, in Hacienda Las Chapas, known for its security and high quality villas acquired by international owners, a stone's throw from the beach and several golf courses and only 45 minutes from Málaga airport. This luxury house is built on one level and includes 5 bedrooms and 3 bathrooms, one of the bedrooms having a completely independent entrance that can be used as a studio. The entrance gives you direct access to a spacious living-dining room illuminated by large bay windows with electric shutters opening onto the terrace and its barbecue area, the garden planted with fruit trees such as fig, pomelo, lemon, almond trees, etc. exceptional swimming pool of 8 m/4 m. The modern kitchen is fully equipped and opens onto a charming patio which also serves the independent studio. The en-suite master bedroom is equipped with a large dressing room and also overlooks the garden. The other 3 bedrooms and their bathrooms are located opposite the master suite, which provides greater privacy. All rooms are equipped with an independent air conditioner. Additional features: Recently installed solar panels, 24-hour security, indoor and outdoor alarm system, suitable for disabled people, garage for 2 cars plus large secure parking, completely unobstructed landscaped garden.