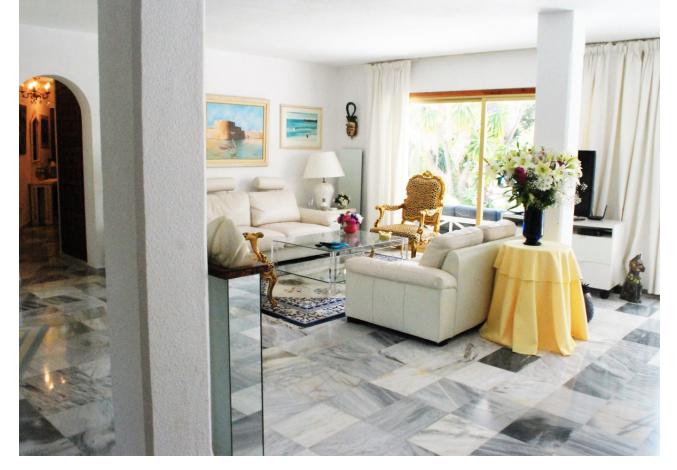

1300 m<sup>2</sup>

This superb Andalusian style house is located in one of the best urbanizations of Marbella, in a natural and quiet environment, in Hacienda Las Chapas, known for its security and high quality villas acquired by international owners, a stone's throw from the beach and several golf courses and only 45 minutes from Málaga airport. This luxury house is built on one level and includes 5 bedrooms and 3 bathrooms, one of the bedrooms having a completely independent entrance that can be used as a studio. The entrance gives you direct access to a spacious living-dining room illuminated by large bay windows with electric shutters opening onto the terrace and its barbecue area, the garden planted with fruit trees such as fig, pomelo, lemon, almond trees, etc. exceptional swimming pool of 8 m/4 m. The modern kitchen is fully equipped and opens onto a charming patio which also serves the independent studio. The en-suite master bedroom is equipped with a large dressing room and also overlooks the garden. The other 3 bedrooms and their bathrooms are located opposite the master suite, which provides greater privacy. All rooms are equipped with an independent air conditioner. Additional features: Recently installed solar panels, 24-hour security, indoor and outdoor alarm system, suitable for disabled people, garage for 2 cars plus large secure parking, completely unobstructed landscaped garden.

| Close To Golf Close To Port Close To Shops Close To Sea Close To Schools Urbanisation | Orientation ✓ South                        | <b>Condition</b> Excellent                                                                                                               | Pool Private                                     |
|---------------------------------------------------------------------------------------|--------------------------------------------|------------------------------------------------------------------------------------------------------------------------------------------|--------------------------------------------------|
| Climate Control  Air Conditioning  Hot A/C  Cold A/C                                  | <b>Views</b> ✓ Garden ✓ Pool               | Features Covered Terrace Fitted Wardrobes Near Transport Private Terrace Storage Room Ensuite Bathroom Marble Flooring Barbeque Basement | Furniture    Optional                            |
| <b>Kitchen</b> ✓ Fully Fitted                                                         | Garden Private Landscaped Easy Maintenance | Security Electric Blinds Entry Phone Alarm System 24 Hour Security Safe                                                                  | Parking Underground Garage More Than One Private |
| Category  Holiday Homes                                                               |                                            |                                                                                                                                          |                                                  |