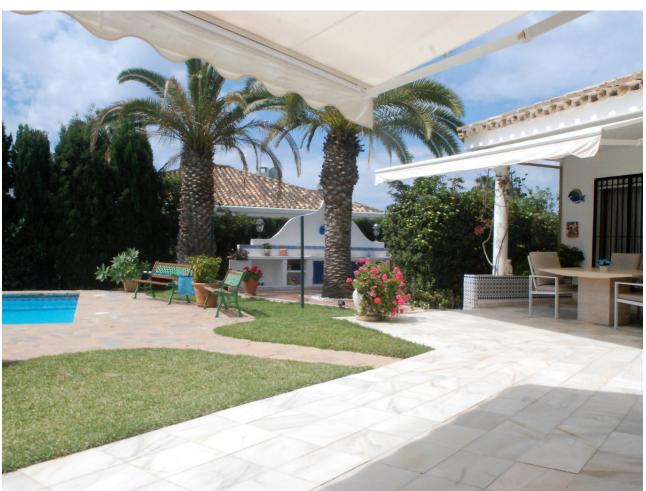

1300 m<sup>2</sup>

This superb Andalusian style house is located in one of the best urbanizations of Marbella, in a natural and quiet environment, in Hacienda Las Chapas, known for its security and high quality villas acquired by international owners, a stone's throw from the beach and several golf courses and only 45 minutes from Málaga airport. This luxury house is built on one level and includes 5 bedrooms and 3 bathrooms, one of the bedrooms having a completely independent entrance that can be used as a studio. The entrance gives you direct access to a spacious living-dining room illuminated by large bay windows with electric shutters opening onto the terrace and its barbecue area, the garden planted with fruit trees such as fig, pomelo, lemon, almond trees, etc. exceptional swimming pool of 8 m/4 m. The modern kitchen is fully equipped and opens onto a charming patio which also serves the independent studio. The en-suite master bedroom is equipped with a large dressing room and also overlooks the garden. The other 3 bedrooms and their bathrooms are located opposite the master suite, which provides greater privacy. All rooms are equipped with an independent air conditioner. Additional features: Recently installed solar panels, 24-hour security, indoor and outdoor alarm system, suitable for disabled people, garage for 2 cars plus large secure parking, completely unobstructed landscaped garden.