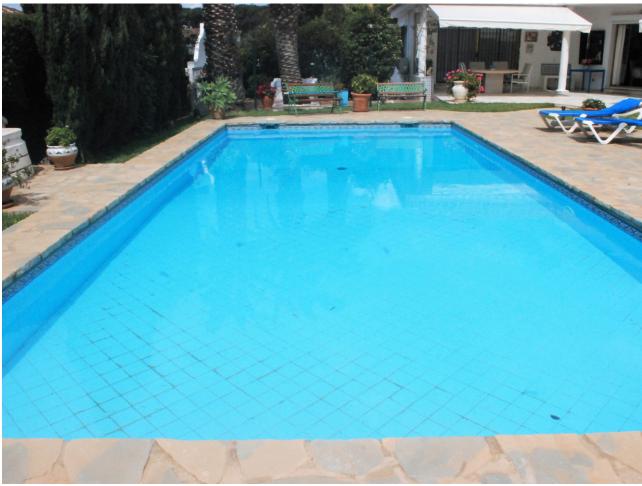

1300 m<sup>2</sup>

This superb Andalusian style house is located in one of the best urbanizations of Marbella, in a natural and quiet environment, in Hacienda Las Chapas, known for its security and high quality villas acquired by international owners, a stone's throw from the beach and several golf courses and only 45 minutes from Málaga airport. This luxury house is built on one level and includes 5 bedrooms and 3 bathrooms, one of the bedrooms having a completely independent entrance that can be used as a studio. The entrance gives you direct access to a spacious living-dining room illuminated by large bay windows with electric shutters opening onto the terrace and its barbecue area, the garden planted with fruit trees such as fig, pomelo, lemon, almond trees, etc. exceptional swimming pool of 8 m/4 m. The modern kitchen is fully equipped and opens onto a charming patio which also serves the independent studio. The en-suite master bedroom is equipped with a large dressing room and also overlooks the garden. The other 3 bedrooms and their bathrooms are located opposite the master suite, which provides greater privacy. All rooms are equipped with an independent air conditioner. Additional features: Recently installed solar panels, 24-hour security, indoor and outdoor alarm system, suitable for disabled people, garage for 2 cars plus large secure parking, completely unobstructed landscaped garden.

| Close To Golf Close To Port Close To Shops Close To Sea Close To Schools Urbanisation | Orientation ✓ South                        | <b>Condition</b> Excellent                                                                                                               | Pool Private                                     |
|---------------------------------------------------------------------------------------|--------------------------------------------|------------------------------------------------------------------------------------------------------------------------------------------|--------------------------------------------------|
| Climate Control  Air Conditioning  Hot A/C  Cold A/C                                  | <b>Views</b> ✓ Garden ✓ Pool               | Features Covered Terrace Fitted Wardrobes Near Transport Private Terrace Storage Room Ensuite Bathroom Marble Flooring Barbeque Basement | Furniture    Optional                            |
| <b>Kitchen</b> ✓ Fully Fitted                                                         | Garden Private Landscaped Easy Maintenance | Security Electric Blinds Entry Phone Alarm System 24 Hour Security Safe                                                                  | Parking Underground Garage More Than One Private |
| Category  Holiday Homes                                                               |                                            |                                                                                                                                          |                                                  |