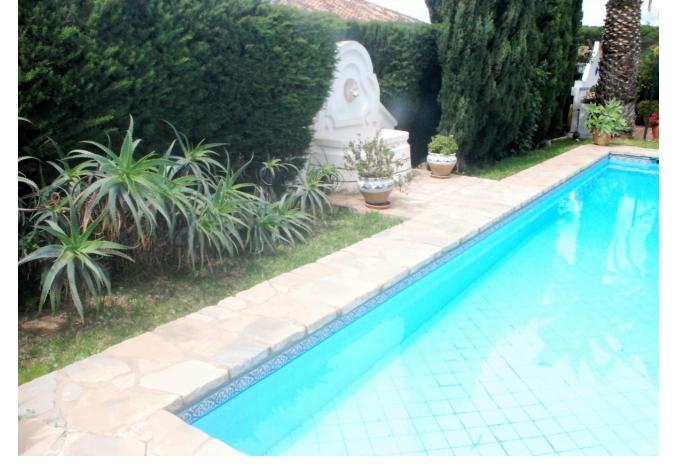

1300 m<sup>2</sup>

This superb Andalusian style house is located in one of the best urbanizations of Marbella, in a natural and quiet environment, in Hacienda Las Chapas, known for its security and high quality villas acquired by international owners, a stone's throw from the beach and several golf courses and only 45 minutes from Málaga airport. This luxury house is built on one level and includes 5 bedrooms and 3 bathrooms, one of the bedrooms having a completely independent entrance that can be used as a studio. The entrance gives you direct access to a spacious living-dining room illuminated by large bay windows with electric shutters opening onto the terrace and its barbecue area, the garden planted with fruit trees such as fig, pomelo, lemon, almond trees, etc. exceptional swimming pool of 8 m/4 m. The modern kitchen is fully equipped and opens onto a charming patio which also serves the independent studio. The en-suite master bedroom is equipped with a large dressing room and also overlooks the garden. The other 3 bedrooms and their bathrooms are located opposite the master suite, which provides greater privacy. All rooms are equipped with an independent air conditioner. Additional features: Recently installed solar panels, 24-hour security, indoor and outdoor alarm system, suitable for disabled people, garage for 2 cars plus large secure parking, completely unobstructed landscaped garden.

| Close To Golf Close To Port Close To Shops Close To Sea Close To Schools Urbanisation | Orientation ✓ South                        | <b>Condition</b> Excellent                                                                                                               | Pool Private                                     |
|---------------------------------------------------------------------------------------|--------------------------------------------|------------------------------------------------------------------------------------------------------------------------------------------|--------------------------------------------------|
| Climate Control  Air Conditioning  Hot A/C  Cold A/C                                  | <b>Views</b> ✓ Garden ✓ Pool               | Features Covered Terrace Fitted Wardrobes Near Transport Private Terrace Storage Room Ensuite Bathroom Marble Flooring Barbeque Basement | Furniture    Optional                            |
| <b>Kitchen</b> ✓ Fully Fitted                                                         | Garden Private Landscaped Easy Maintenance | Security Electric Blinds Entry Phone Alarm System 24 Hour Security Safe                                                                  | Parking Underground Garage More Than One Private |
| Category  Holiday Homes                                                               |                                            |                                                                                                                                          |                                                  |