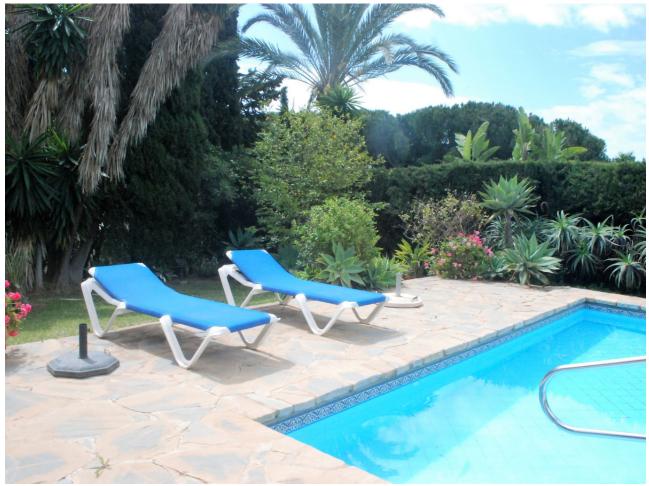

1300 m<sup>2</sup>

This superb Andalusian style house is located in one of the best urbanizations of Marbella, in a natural and quiet environment, in Hacienda Las Chapas, known for its security and high quality villas acquired by international owners, a stone's throw from the beach and several golf courses and only 45 minutes from Málaga airport. This luxury house is built on one level and includes 5 bedrooms and 3 bathrooms, one of the bedrooms having a completely independent entrance that can be used as a studio. The entrance gives you direct access to a spacious living-dining room illuminated by large bay windows with electric shutters opening onto the terrace and its barbecue area, the garden planted with fruit trees such as fig, pomelo, lemon, almond trees, etc. exceptional swimming pool of 8 m/4 m. The modern kitchen is fully equipped and opens onto a charming patio which also serves the independent studio. The en-suite master bedroom is equipped with a large dressing room and also overlooks the garden. The other 3 bedrooms and their bathrooms are located opposite the master suite, which provides greater privacy. All rooms are equipped with an independent air conditioner. Additional features: Recently installed solar panels, 24-hour security, indoor and outdoor alarm system, suitable for disabled people, garage for 2 cars plus large secure parking, completely unobstructed landscaped garden.

| Close To Golf Close To Port Close To Shops Close To Sea Close To Schools Urbanisation | Orientation ✓ South                        | <b>Condition</b> Excellent                                                                                                               | Pool Private                                     |
|---------------------------------------------------------------------------------------|--------------------------------------------|------------------------------------------------------------------------------------------------------------------------------------------|--------------------------------------------------|
| Climate Control  Air Conditioning  Hot A/C  Cold A/C                                  | <b>Views</b> ✓ Garden ✓ Pool               | Features Covered Terrace Fitted Wardrobes Near Transport Private Terrace Storage Room Ensuite Bathroom Marble Flooring Barbeque Basement | Furniture    Optional                            |
| <b>Kitchen</b> ✓ Fully Fitted                                                         | Garden Private Landscaped Easy Maintenance | Security Electric Blinds Entry Phone Alarm System 24 Hour Security Safe                                                                  | Parking Underground Garage More Than One Private |
| Category  Holiday Homes                                                               |                                            |                                                                                                                                          |                                                  |