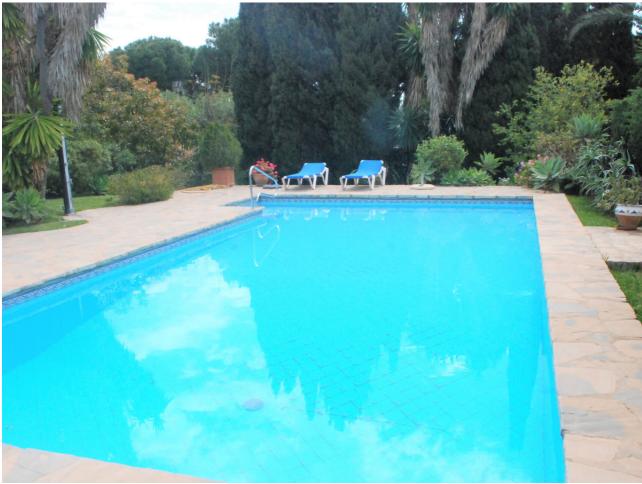

1300 m<sup>2</sup>

This superb Andalusian style house is located in one of the best urbanizations of Marbella, in a natural and quiet environment, in Hacienda Las Chapas, known for its security and high quality villas acquired by international owners, a stone's throw from the beach and several golf courses and only 45 minutes from Málaga airport. This luxury house is built on one level and includes 5 bedrooms and 3 bathrooms, one of the bedrooms having a completely independent entrance that can be used as a studio. The entrance gives you direct access to a spacious living-dining room illuminated by large bay windows with electric shutters opening onto the terrace and its barbecue area, the garden planted with fruit trees such as fig, pomelo, lemon, almond trees, etc. exceptional swimming pool of 8 m/4 m. The modern kitchen is fully equipped and opens onto a charming patio which also serves the independent studio. The en-suite master bedroom is equipped with a large dressing room and also overlooks the garden. The other 3 bedrooms and their bathrooms are located opposite the master suite, which provides greater privacy. All rooms are equipped with an independent air conditioner. Additional features: Recently installed solar panels, 24-hour security, indoor and outdoor alarm system, suitable for disabled people, garage for 2 cars plus large secure parking, completely unobstructed landscaped garden.

| Close To Golf Close To Port Close To Shops Close To Sea Close To Schools Urbanisation | Orientation ✓ South                        | <b>Condition</b> Excellent                                                                                                               | Pool Private                                     |
|---------------------------------------------------------------------------------------|--------------------------------------------|------------------------------------------------------------------------------------------------------------------------------------------|--------------------------------------------------|
| Climate Control  Air Conditioning  Hot A/C  Cold A/C                                  | <b>Views</b> ✓ Garden ✓ Pool               | Features Covered Terrace Fitted Wardrobes Near Transport Private Terrace Storage Room Ensuite Bathroom Marble Flooring Barbeque Basement | Furniture    Optional                            |
| <b>Kitchen</b> ✓ Fully Fitted                                                         | Garden Private Landscaped Easy Maintenance | Security Electric Blinds Entry Phone Alarm System 24 Hour Security Safe                                                                  | Parking Underground Garage More Than One Private |
| Category  Holiday Homes                                                               |                                            |                                                                                                                                          |                                                  |