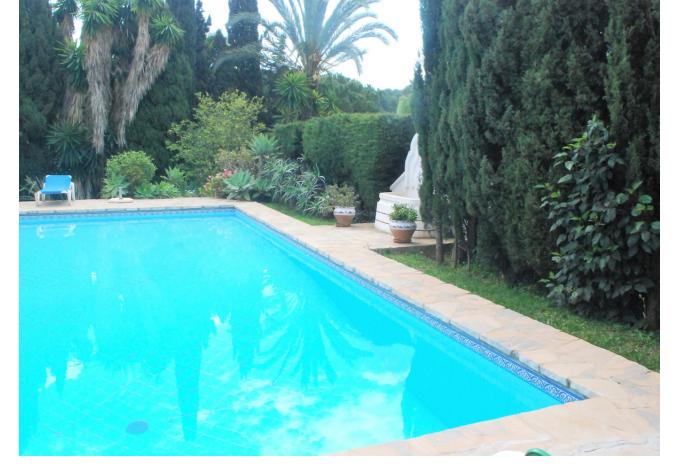

1300 m<sup>2</sup>

This superb Andalusian style house is located in one of the best urbanizations of Marbella, in a natural and quiet environment, in Hacienda Las Chapas, known for its security and high quality villas acquired by international owners, a stone's throw from the beach and several golf courses and only 45 minutes from Málaga airport. This luxury house is built on one level and includes 5 bedrooms and 3 bathrooms, one of the bedrooms having a completely independent entrance that can be used as a studio. The entrance gives you direct access to a spacious living-dining room illuminated by large bay windows with electric shutters opening onto the terrace and its barbecue area, the garden planted with fruit trees such as fig, pomelo, lemon, almond trees, etc. exceptional swimming pool of 8 m/4 m. The modern kitchen is fully equipped and opens onto a charming patio which also serves the independent studio. The en-suite master bedroom is equipped with a large dressing room and also overlooks the garden. The other 3 bedrooms and their bathrooms are located opposite the master suite, which provides greater privacy. All rooms are equipped with an independent air conditioner. Additional features: Recently installed solar panels, 24-hour security, indoor and outdoor alarm system, suitable for disabled people, garage for 2 cars plus large secure parking, completely unobstructed landscaped garden.

| Close To Golf Close To Port Close To Shops Close To Sea Close To Schools Urbanisation | Orientation ✓ South                        | <b>Condition</b> Excellent                                                                                                               | Pool Private                                     |
|---------------------------------------------------------------------------------------|--------------------------------------------|------------------------------------------------------------------------------------------------------------------------------------------|--------------------------------------------------|
| Climate Control  Air Conditioning  Hot A/C  Cold A/C                                  | <b>Views</b> ✓ Garden ✓ Pool               | Features Covered Terrace Fitted Wardrobes Near Transport Private Terrace Storage Room Ensuite Bathroom Marble Flooring Barbeque Basement | Furniture    Optional                            |
| <b>Kitchen</b> ✓ Fully Fitted                                                         | Garden Private Landscaped Easy Maintenance | Security Electric Blinds Entry Phone Alarm System 24 Hour Security Safe                                                                  | Parking Underground Garage More Than One Private |
| Category  Holiday Homes                                                               |                                            |                                                                                                                                          |                                                  |