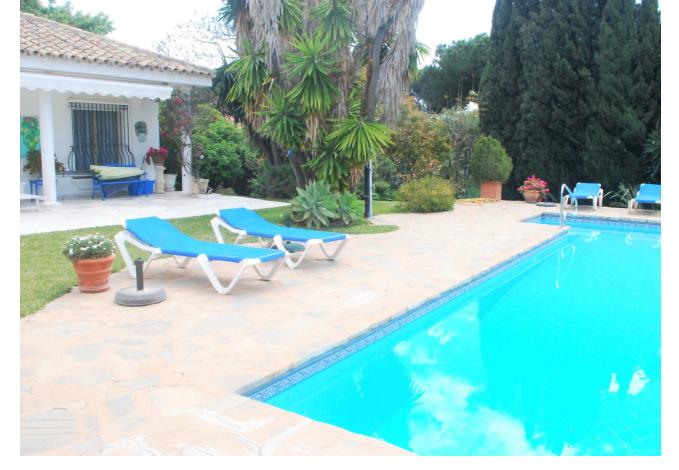

1300 m<sup>2</sup>

This superb Andalusian style house is located in one of the best urbanizations of Marbella, in a natural and quiet environment, in Hacienda Las Chapas, known for its security and high quality villas acquired by international owners, a stone's throw from the beach and several golf courses and only 45 minutes from Málaga airport. This luxury house is built on one level and includes 5 bedrooms and 3 bathrooms, one of the bedrooms having a completely independent entrance that can be used as a studio. The entrance gives you direct access to a spacious living-dining room illuminated by large bay windows with electric shutters opening onto the terrace and its barbecue area, the garden planted with fruit trees such as fig, pomelo, lemon, almond trees, etc. exceptional swimming pool of 8 m/4 m. The modern kitchen is fully equipped and opens onto a charming patio which also serves the independent studio. The en-suite master bedroom is equipped with a large dressing room and also overlooks the garden. The other 3 bedrooms and their bathrooms are located opposite the master suite, which provides greater privacy. All rooms are equipped with an independent air conditioner. Additional features: Recently installed solar panels, 24-hour security, indoor and outdoor alarm system, suitable for disabled people, garage for 2 cars plus large secure parking, completely unobstructed landscaped garden.

| Close To Golf Close To Port Close To Shops Close To Sea Close To Schools Urbanisation | Orientation ✓ South                        | <b>Condition</b> Excellent                                                                                                               | Pool Private                                     |
|---------------------------------------------------------------------------------------|--------------------------------------------|------------------------------------------------------------------------------------------------------------------------------------------|--------------------------------------------------|
| Climate Control  Air Conditioning  Hot A/C  Cold A/C                                  | <b>Views</b> ✓ Garden ✓ Pool               | Features Covered Terrace Fitted Wardrobes Near Transport Private Terrace Storage Room Ensuite Bathroom Marble Flooring Barbeque Basement | Furniture    Optional                            |
| <b>Kitchen</b> ✓ Fully Fitted                                                         | Garden Private Landscaped Easy Maintenance | Security Electric Blinds Entry Phone Alarm System 24 Hour Security Safe                                                                  | Parking Underground Garage More Than One Private |
| Category  Holiday Homes                                                               |                                            |                                                                                                                                          |                                                  |