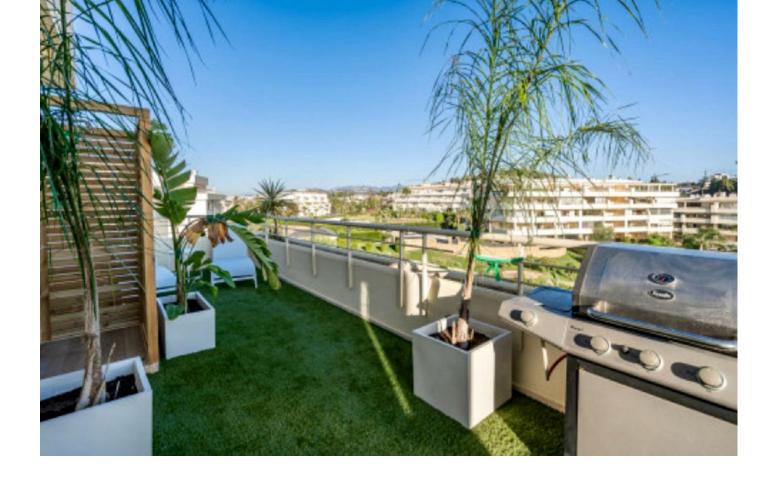

Spectacular penthouse for sale with sea views in the chaparral area, close to the lighthouse and the cove of Mijas. Currently the house has 1 bedroom with the option to make one more, even two. Due to the spaciousness of it and its needs, since it has been completely renovated, it was decided to leave it in a spacious room with a bathroom inside. It has a guest bathroom and a covered terrace, currently used as an office, and a terrace overlooking the sea, where you can enjoy open views and the sunrise. The L-shaped terrace makes it possible to enjoy moments of barbecue, sun and enjoy it, where you can watch the sunset between the mountains. The urbanization with concierge service and 24-hour security, as well as its large swimming pool and green areas, are an added value, which brings an extra layer of well-being and quality to the property. It is sold fully furnished and with a designer kitchen with high-end appliances. It includes a large parking space right next to the elevator and a good-sized storage room. Penthouse, Mijas Costa, Costa del Sol. 2 Bedrooms, 2 Bathrooms, Built 160 m², Terrace 50 m². Setting: Close To Sea, Close To Town. Orientation: South West. Condition: Excellent. Pool: Communal. Climate Control: Air Conditioning. Views: Sea, Garden. Features: Covered Terrace, Lift, Fitted Wardrobes, Near Transport, Private Terrace, Storage Room, Ensuite Bathroom, Double Glazing. Furniture: Part Furnished. Kitchen: Fully Fitted. Garden: Communal. Security: Gated Complex, 24 Hour Security. Parking: Underground. Utilities: Electricity. Category: Holiday Homes.