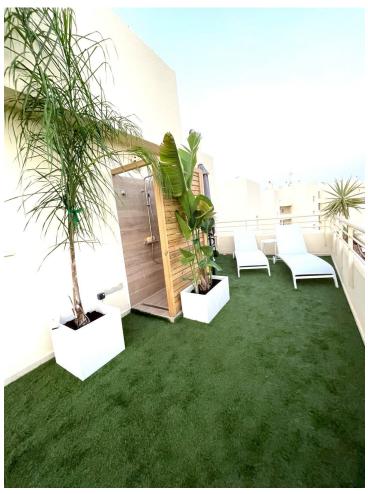

Spectacular penthouse for sale with sea views in the chaparral area, close to the lighthouse and the cove of Mijas. Currently the house has 1 bedroom with the option to make one more, even two. Due to the spaciousness of it and its needs, since it has been completely renovated, it was decided to leave it in a spacious room with a bathroom inside. It has a guest bathroom and a covered terrace, currently used as an office, and a terrace overlooking the sea, where you can enjoy open views and the sunrise. The L-shaped terrace makes it possible to enjoy moments of barbecue, sun and enjoy it, where you can watch the sunset between the mountains. The urbanization with concierge service and 24-hour security, as well as its large swimming pool and green areas, are an added value, which brings an extra layer of well-being and quality to the property. It is sold fully furnished and with a designer kitchen with high-end appliances. It includes a large parking space right next to the elevator and a good-sized storage room. Penthouse, Mijas Costa, Costa del Sol. 2 Bedrooms, 2 Bathrooms, Built 160 m², Terrace 50 m². Setting: Close To Sea, Close To Town. Orientation: South West. Condition: Excellent. Pool: Communal. Climate Control: Air Conditioning. Views: Sea, Garden. Features: Covered Terrace, Lift, Fitted Wardrobes, Near Transport, Private Terrace, Storage Room, Ensuite Bathroom, Double Glazing. Furniture: Part Furnished. Kitchen: Fully Fitted. Garden: Communal. Security: Gated Complex, 24 Hour Security. Parking: Underground. Utilities: Electricity. Category: Holiday Homes.