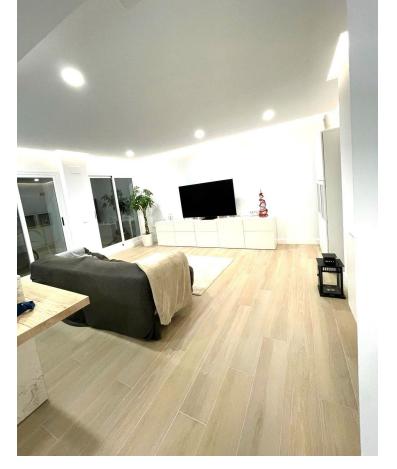

Spectacular penthouse for sale with sea views in the chaparral area, close to the lighthouse and the cove of Mijas. Currently the house has 1 bedroom with the option to make one more, even two. Due to the spaciousness of it and its needs, since it has been completely renovated, it was decided to leave it in a spacious room with a bathroom inside. It has a guest bathroom and a covered terrace, currently used as an office, and a terrace overlooking the sea, where you can enjoy open views and the sunrise. The L-shaped terrace makes it possible to enjoy moments of barbecue, sun and enjoy it, where you can watch the sunset between the mountains. The urbanization with concierge service and 24-hour security, as well as its large swimming pool and green areas, are an added value, which brings an extra layer of well-being and quality to the property. It is sold fully furnished and with a designer kitchen with high-end appliances. It includes a large parking space right next to the elevator and a good-sized storage room. Penthouse, Mijas Costa, Costa del Sol. 2 Bedrooms, 2 Bathrooms, Built 160 m², Terrace 50 m². Setting: Close To Sea, Close To Town. Orientation: South West. Condition: Excellent. Pool: Communal. Climate Control: Air Conditioning. Views: Sea, Garden. Features: Covered Terrace, Lift, Fitted Wardrobes, Near Transport, Private Terrace, Storage Room, Ensuite Bathroom, Double Glazing. Furniture: Part Furnished. Kitchen: Fully Fitted. Garden: Communal. Security: Gated Complex, 24 Hour Security. Parking: Underground. Utilities: Electricity. Category: Holiday Homes.