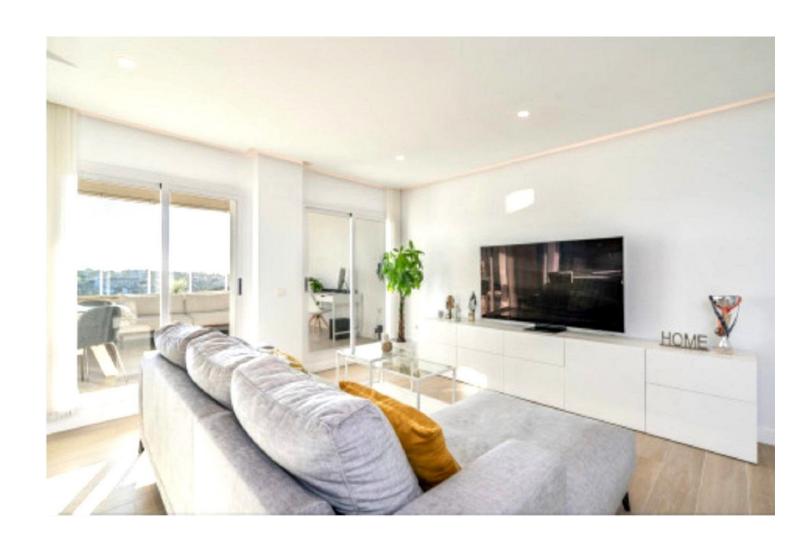

Spectacular penthouse for sale with sea views in the chaparral area, close to the lighthouse and the cove of Mijas. Currently the house has 1 bedroom with the option to make one more, even two. Due to the spaciousness of it and its needs, since it has been completely renovated, it was decided to leave it in a spacious room with a bathroom inside. It has a guest bathroom and a covered terrace, currently used as an office, and a terrace overlooking the sea, where you can enjoy open views and the sunrise. The L-shaped terrace makes it possible to enjoy moments of barbecue, sun and enjoy it, where you can watch the sunset between the mountains. The urbanization with concierge service and 24-hour security, as well as its large swimming pool and green areas, are an added value, which brings an extra layer of well-being and quality to the property. It is sold fully furnished and with a designer kitchen with high-end appliances. It includes a large parking space right next to the elevator and a good-sized storage room. Penthouse, Mijas Costa, Costa del Sol. 2 Bedrooms, 2 Bathrooms, Built 160 m², Terrace 50 m². Setting: Close To Sea, Close To Town. Orientation: South West. Condition: Excellent. Pool: Communal. Climate Control: Air Conditioning. Views: Sea, Garden. Features: Covered Terrace, Lift, Fitted Wardrobes, Near Transport, Private Terrace, Storage Room, Ensuite Bathroom, Double Glazing. Furniture: Part Furnished. Kitchen: Fully Fitted. Garden: Communal. Security: Gated Complex, 24 Hour Security. Parking: Underground. Utilities: Electricity. Category: Holiday Homes.