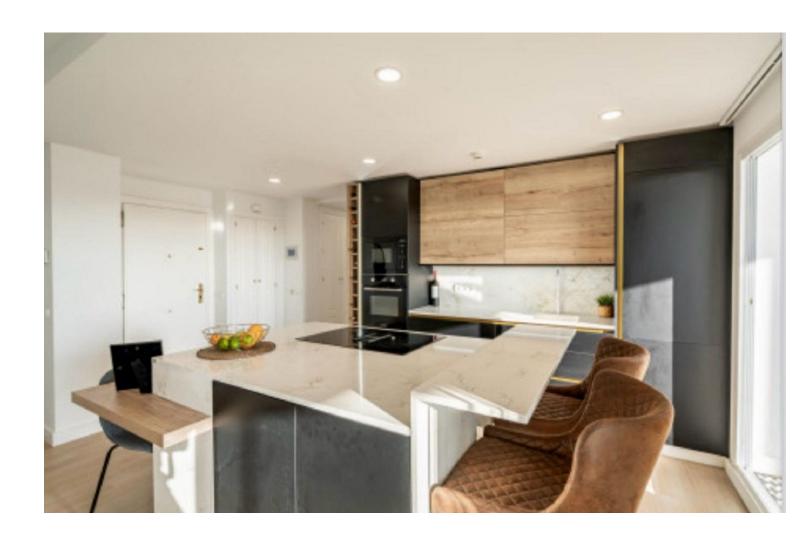

Spectacular penthouse for sale with sea views in the chaparral area, close to the lighthouse and the cove of Mijas. Currently the house has 1 bedroom with the option to make one more, even two. Due to the spaciousness of it and its needs, since it has been completely renovated, it was decided to leave it in a spacious room with a bathroom inside. It has a guest bathroom and a covered terrace, currently used as an office, and a terrace overlooking the sea, where you can enjoy open views and the sunrise. The L-shaped terrace makes it possible to enjoy moments of barbecue, sun and enjoy it, where you can watch the sunset between the mountains. The urbanization with concierge service and 24-hour security, as well as its large swimming pool and green areas, are an added value, which brings an extra layer of well-being and quality to the property. It is sold fully furnished and with a designer kitchen with high-end appliances. It includes a large parking space right next to the elevator and a good-sized storage room. Penthouse, Mijas Costa, Costa del Sol. 2 Bedrooms, 2 Bathrooms, Built 160 m², Terrace 50 m². Setting: Close To Sea, Close To Town. Orientation: South West. Condition: Excellent. Pool: Communal. Climate Control: Air Conditioning. Views: Sea, Garden. Features: Covered Terrace, Lift, Fitted Wardrobes, Near Transport, Private Terrace, Storage Room, Ensuite Bathroom, Double Glazing. Furniture: Part Furnished. Kitchen: Fully Fitted. Garden: Communal. Security: Gated Complex, 24 Hour Security. Parking: Underground. Utilities: Electricity. Category: Holiday Homes.