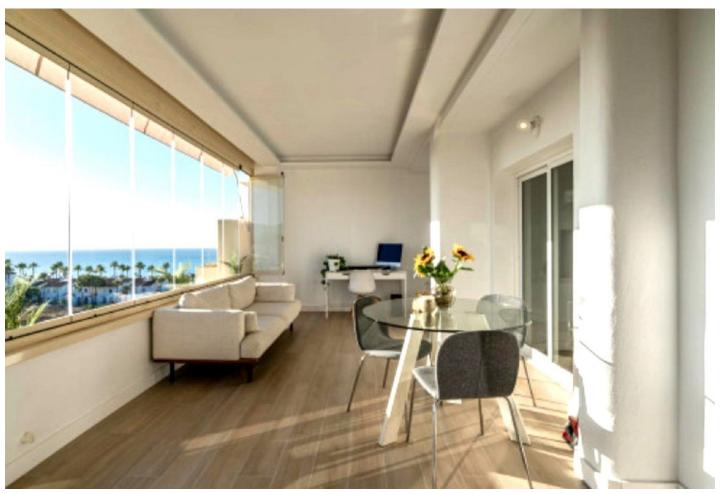

Spectacular penthouse for sale with sea views in the chaparral area, close to the lighthouse and the cove of Mijas. Currently the house has 1 bedroom with the option to make one more, even two. Due to the spaciousness of it and its needs, since it has been completely renovated, it was decided to leave it in a spacious room with a bathroom inside. It has a guest bathroom and a covered terrace, currently used as an office, and a terrace overlooking the sea, where you can enjoy open views and the sunrise. The L-shaped terrace makes it possible to enjoy moments of barbecue, sun and enjoy it, where you can watch the sunset between the mountains. The urbanization with concierge service and 24-hour security, as well as its large swimming pool and green areas, are an added value, which brings an extra layer of well-being and quality to the property. It is sold fully furnished and with a designer kitchen with high-end appliances. It includes a large parking space right next to the elevator and a good-sized storage room. Penthouse, Mijas Costa, Costa del Sol. 2 Bedrooms, 2 Bathrooms, Built 160 m², Terrace 50 m². Setting: Close To Sea, Close To Town. Orientation: South West. Condition: Excellent. Pool: Communal. Climate Control: Air Conditioning. Views: Sea, Garden. Features: Covered Terrace, Lift, Fitted Wardrobes, Near Transport, Private Terrace, Storage Room, Ensuite Bathroom, Double Glazing. Furniture: Part Furnished. Kitchen: Fully Fitted. Garden: Communal. Security: Gated Complex, 24 Hour Security. Parking: Underground. Utilities: Electricity. Category: Holiday Homes.