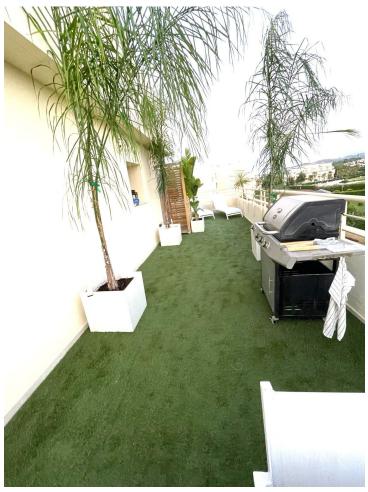

Spectacular penthouse for sale with sea views in the chaparral area, close to the lighthouse and the cove of Mijas. Currently the house has 1 bedroom with the option to make one more, even two. Due to the spaciousness of it and its needs, since it has been completely renovated, it was decided to leave it in a spacious room with a bathroom inside. It has a guest bathroom and a covered terrace, currently used as an office, and a terrace overlooking the sea, where you can enjoy open views and the sunrise. The L-shaped terrace makes it possible to enjoy moments of barbecue, sun and enjoy it, where you can watch the sunset between the mountains. The urbanization with concierge service and 24-hour security, as well as its large swimming pool and green areas, are an added value, which brings an extra layer of well-being and quality to the property. It is sold fully furnished and with a designer kitchen with high-end appliances. It includes a large parking space right next to the elevator and a good-sized storage room. Penthouse, Mijas Costa, Costa del Sol. 2 Bedrooms, 2 Bathrooms, Built 160 m², Terrace 50 m². Setting: Close To Sea, Close To Town. Orientation: South West. Condition: Excellent. Pool: Communal. Climate Control: Air Conditioning. Views: Sea, Garden. Features: Covered Terrace, Lift, Fitted Wardrobes, Near Transport, Private Terrace, Storage Room, Ensuite Bathroom, Double Glazing. Furniture: Part Furnished. Kitchen: Fully Fitted. Garden: Communal. Security: Gated Complex, 24 Hour Security. Parking: Underground. Utilities: Electricity. Category: Holiday Homes.