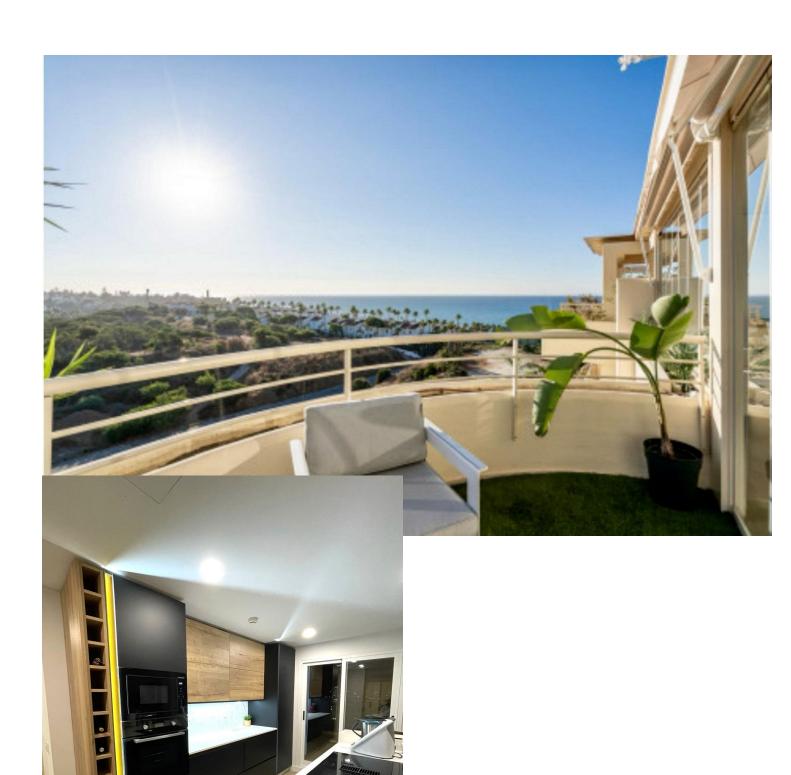

Spectacular penthouse for sale with sea views in the chaparral area, close to the lighthouse and the cove of Mijas. Currently the house has 1 bedroom with the option to make one more, even two. Due to the spaciousness of it and its needs, since it has been completely renovated, it was decided to leave it in a spacious room with a bathroom inside. It has a guest bathroom and a covered terrace, currently used as an office, and a terrace overlooking the sea, where you can enjoy open views and the sunrise. The L-shaped terrace makes it possible to enjoy moments of barbecue, sun and enjoy it, where you can watch the sunset between the mountains. The urbanization with concierge service and 24-hour security, as well as its large swimming pool and green areas, are an added value, which brings an extra layer of well-being and quality to the property. It is sold fully furnished and with a designer kitchen with high-end appliances. It includes a large parking space right next to the elevator and a good-sized storage room. Penthouse, Mijas Costa, Costa del Sol. 2 Bedrooms, 2 Bathrooms, Built 160 m², Terrace 50 m². Setting: Close To Sea, Close To Town. Orientation: South West. Condition: Excellent. Pool: Communal. Climate Control: Air Conditioning. Views: Sea, Garden. Features: Covered Terrace, Lift, Fitted Wardrobes, Near Transport, Private Terrace, Storage Room, Ensuite Bathroom, Double Glazing. Furniture: Part Furnished. Kitchen: Fully Fitted. Garden: Communal. Security: Gated Complex, 24 Hour Security. Parking: Underground. Utilities: Electricity. Category: Holiday Homes.