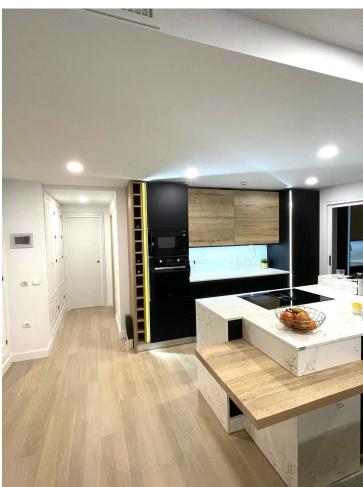

Spectacular penthouse for sale with sea views in the chaparral area, close to the lighthouse and the cove of Mijas. Currently the house has 1 bedroom with the option to make one more, even two. Due to the spaciousness of it and its needs, since it has been completely renovated, it was decided to leave it in a spacious room with a bathroom inside. It has a guest bathroom and a covered terrace, currently used as an office, and a terrace overlooking the sea, where you can enjoy open views and the sunrise. The L-shaped terrace makes it possible to enjoy moments of barbecue, sun and enjoy it, where you can watch the sunset between the mountains. The urbanization with concierge service and 24-hour security, as well as its large swimming pool and green areas, are an added value, which brings an extra layer of well-being and quality to the property. It is sold fully furnished and with a designer kitchen with high-end appliances. It includes a large parking space right next to the elevator and a good-sized storage room. Penthouse, Mijas Costa, Costa del Sol. 2 Bedrooms, 2 Bathrooms, Built 160 m², Terrace 50 m². Setting: Close To Sea, Close To Town. Orientation: South West. Condition: Excellent. Pool: Communal. Climate Control: Air Conditioning. Views: Sea, Garden. Features: Covered Terrace, Lift, Fitted Wardrobes, Near Transport, Private Terrace, Storage Room, Ensuite Bathroom, Double Glazing. Furniture: Part Furnished. Kitchen: Fully Fitted. Garden: Communal. Security: Gated Complex, 24 Hour Security. Parking: Underground. Utilities: Electricity. Category: Holiday Homes.