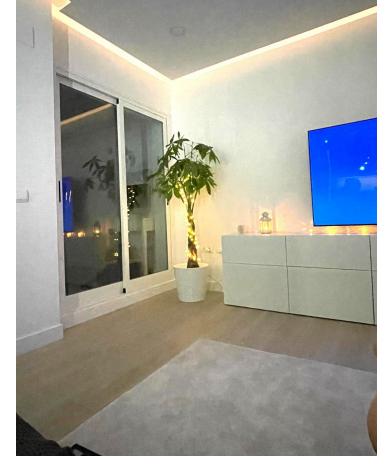

Spectacular penthouse for sale with sea views in the chaparral area, close to the lighthouse and the cove of Mijas. Currently the house has 1 bedroom with the option to make one more, even two. Due to the spaciousness of it and its needs, since it has been completely renovated, it was decided to leave it in a spacious room with a bathroom inside. It has a guest bathroom and a covered terrace, currently used as an office, and a terrace overlooking the sea, where you can enjoy open views and the sunrise. The L-shaped terrace makes it possible to enjoy moments of barbecue, sun and enjoy it, where you can watch the sunset between the mountains. The urbanization with concierge service and 24-hour security, as well as its large swimming pool and green areas, are an added value, which brings an extra layer of well-being and quality to the property. It is sold fully furnished and with a designer kitchen with high-end appliances. It includes a large parking space right next to the elevator and a good-sized storage room. Penthouse, Mijas Costa, Costa del Sol. 2 Bedrooms, 2 Bathrooms, Built 160 m², Terrace 50 m². Setting: Close To Sea, Close To Town. Orientation: South West. Condition: Excellent. Pool: Communal. Climate Control: Air Conditioning. Views: Sea, Garden. Features: Covered Terrace, Lift, Fitted Wardrobes, Near Transport, Private Terrace, Storage Room, Ensuite Bathroom, Double Glazing. Furniture: Part Furnished. Kitchen: Fully Fitted. Garden: Communal. Security: Gated Complex, 24 Hour Security. Parking: Underground. Utilities: Electricity. Category: Holiday Homes.