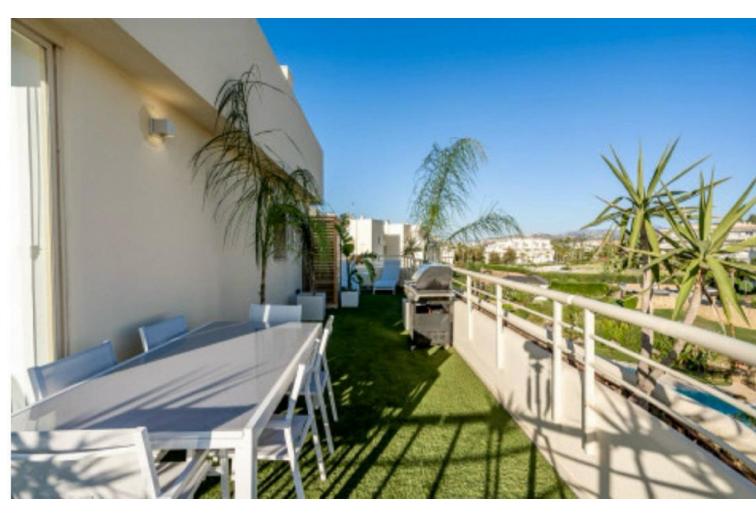

Spectacular penthouse for sale with sea views in the chaparral area, close to the lighthouse and the cove of Mijas. Currently the house has 1 bedroom with the option to make one more, even two. Due to the spaciousness of it and its needs, since it has been completely renovated, it was decided to leave it in a spacious room with a bathroom inside. It has a guest bathroom and a covered terrace, currently used as an office, and a terrace overlooking the sea, where you can enjoy open views and the sunrise. The L-shaped terrace makes it possible to enjoy moments of barbecue, sun and enjoy it, where you can watch the sunset between the mountains. The urbanization with concierge service and 24-hour security, as well as its large swimming pool and green areas, are an added value, which brings an extra layer of well-being and quality to the property. It is sold fully furnished and with a designer kitchen with high-end appliances. It includes a large parking space right next to the elevator and a good-sized storage room. Penthouse, Mijas Costa, Costa del Sol. 2 Bedrooms, 2 Bathrooms, Built 160 m², Terrace 50 m². Setting: Close To Sea, Close To Town. Orientation: South West. Condition: Excellent. Pool: Communal. Climate Control: Air Conditioning. Views: Sea, Garden. Features: Covered Terrace, Lift, Fitted Wardrobes, Near Transport, Private Terrace, Storage Room, Ensuite Bathroom, Double Glazing. Furniture: Part Furnished. Kitchen: Fully Fitted. Garden: Communal. Security: Gated Complex, 24 Hour Security. Parking: Underground. Utilities: Electricity. Category: Holiday Homes.