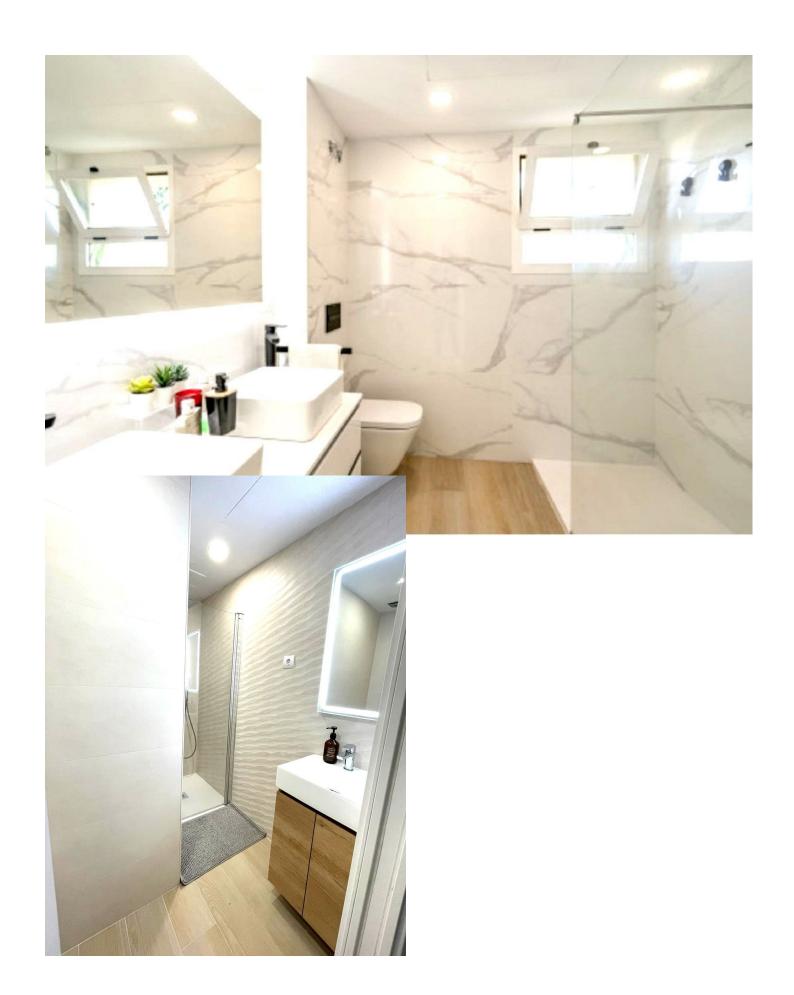

Spectacular penthouse for sale with sea views in the chaparral area, close to the lighthouse and the cove of Mijas. Currently the house has 1 bedroom with the option to make one more, even two. Due to the spaciousness of it and its needs, since it has been completely renovated, it was decided to leave it in a spacious room with a bathroom inside. It has a guest bathroom and a covered terrace, currently used as an office, and a terrace overlooking the sea, where you can enjoy open views and the sunrise. The L-shaped terrace makes it possible to enjoy moments of barbecue, sun and enjoy it, where you can watch the sunset between the mountains. The urbanization with concierge service and 24-hour security, as well as its large swimming pool and green areas, are an added value, which brings an extra layer of well-being and quality to the property. It is sold fully furnished and with a designer kitchen with high-end appliances. It includes a large parking space right next to the elevator and a good-sized storage room. Penthouse, Mijas Costa, Costa del Sol. 2 Bedrooms, 2 Bathrooms, Built 160 m², Terrace 50 m². Setting: Close To Sea, Close To Town. Orientation: South West. Condition: Excellent. Pool: Communal. Climate Control: Air Conditioning. Views: Sea, Garden. Features: Covered Terrace, Lift, Fitted Wardrobes, Near Transport, Private Terrace, Storage Room, Ensuite Bathroom, Double Glazing. Furniture: Part Furnished. Kitchen: Fully Fitted. Garden: Communal. Security: Gated Complex, 24 Hour Security. Parking: Underground. Utilities: Electricity. Category: Holiday Homes.