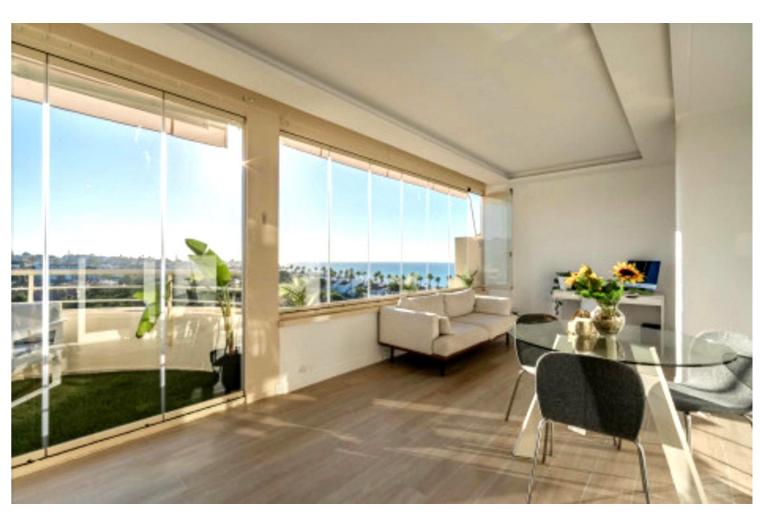

Spectacular penthouse for sale with sea views in the chaparral area, close to the lighthouse and the cove of Mijas. Currently the house has 1 bedroom with the option to make one more, even two. Due to the spaciousness of it and its needs, since it has been completely renovated, it was decided to leave it in a spacious room with a bathroom inside. It has a guest bathroom and a covered terrace, currently used as an office, and a terrace overlooking the sea, where you can enjoy open views and the sunrise. The L-shaped terrace makes it possible to enjoy moments of barbecue, sun and enjoy it, where you can watch the sunset between the mountains. The urbanization with concierge service and 24-hour security, as well as its large swimming pool and green areas, are an added value, which brings an extra layer of well-being and quality to the property. It is sold fully furnished and with a designer kitchen with high-end appliances. It includes a large parking space right next to the elevator and a good-sized storage room. Penthouse, Mijas Costa, Costa del Sol. 2 Bedrooms, 2 Bathrooms, Built 160 m², Terrace 50 m². Setting: Close To Sea, Close To Town. Orientation: South West. Condition: Excellent. Pool: Communal. Climate Control: Air Conditioning. Views: Sea, Garden. Features: Covered Terrace, Lift, Fitted Wardrobes, Near Transport, Private Terrace, Storage Room, Ensuite Bathroom, Double Glazing. Furniture: Part Furnished. Kitchen: Fully Fitted. Garden: Communal. Security: Gated Complex, 24 Hour Security. Parking: Underground. Utilities: Electricity. Category: Holiday Homes.