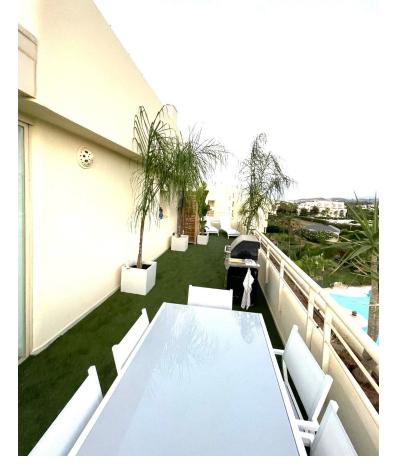

Spectacular penthouse for sale with sea views in the chaparral area, close to the lighthouse and the cove of Mijas. Currently the house has 1 bedroom with the option to make one more, even two. Due to the spaciousness of it and its needs, since it has been completely renovated, it was decided to leave it in a spacious room with a bathroom inside. It has a guest bathroom and a covered terrace, currently used as an office, and a terrace overlooking the sea, where you can enjoy open views and the sunrise. The L-shaped terrace makes it possible to enjoy moments of barbecue, sun and enjoy it, where you can watch the sunset between the mountains. The urbanization with concierge service and 24-hour security, as well as its large swimming pool and green areas, are an added value, which brings an extra layer of well-being and quality to the property. It is sold fully furnished and with a designer kitchen with high-end appliances. It includes a large parking space right next to the elevator and a good-sized storage room. Penthouse, Mijas Costa, Costa del Sol. 2 Bedrooms, 2 Bathrooms, Built 160 m², Terrace 50 m². Setting: Close To Sea, Close To Town. Orientation: South West. Condition: Excellent. Pool: Communal. Climate Control: Air Conditioning. Views: Sea, Garden. Features: Covered Terrace, Lift, Fitted Wardrobes, Near Transport, Private Terrace, Storage Room, Ensuite Bathroom, Double Glazing. Furniture: Part Furnished. Kitchen: Fully Fitted. Garden: Communal. Security: Gated Complex, 24 Hour Security. Parking: Underground. Utilities: Electricity. Category: Holiday Homes.