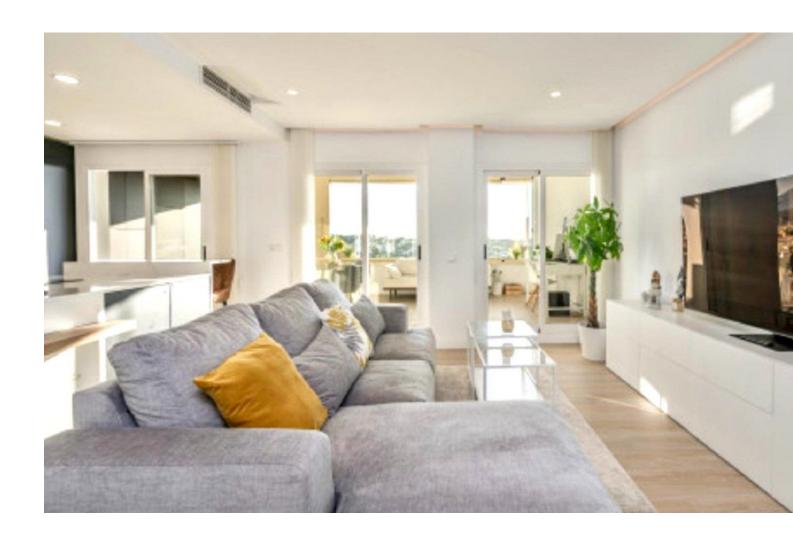

Spectacular penthouse for sale with sea views in the chaparral area, close to the lighthouse and the cove of Mijas. Currently the house has 1 bedroom with the option to make one more, even two. Due to the spaciousness of it and its needs, since it has been completely renovated, it was decided to leave it in a spacious room with a bathroom inside. It has a guest bathroom and a covered terrace, currently used as an office, and a terrace overlooking the sea, where you can enjoy open views and the sunrise. The L-shaped terrace makes it possible to enjoy moments of barbecue, sun and enjoy it, where you can watch the sunset between the mountains. The urbanization with concierge service and 24-hour security, as well as its large swimming pool and green areas, are an added value, which brings an extra layer of well-being and quality to the property. It is sold fully furnished and with a designer kitchen with high-end appliances. It includes a large parking space right next to the elevator and a good-sized storage room. Penthouse, Mijas Costa, Costa del Sol. 2 Bedrooms, 2 Bathrooms, Built 160 m², Terrace 50 m². Setting: Close To Sea, Close To Town. Orientation: South West. Condition: Excellent. Pool: Communal. Climate Control: Air Conditioning. Views: Sea, Garden. Features: Covered Terrace, Lift, Fitted Wardrobes, Near Transport, Private Terrace, Storage Room, Ensuite Bathroom, Double Glazing. Furniture: Part Furnished. Kitchen: Fully Fitted. Garden: Communal. Security: Gated Complex, 24 Hour Security. Parking: Underground. Utilities: Electricity. Category: Holiday Homes.