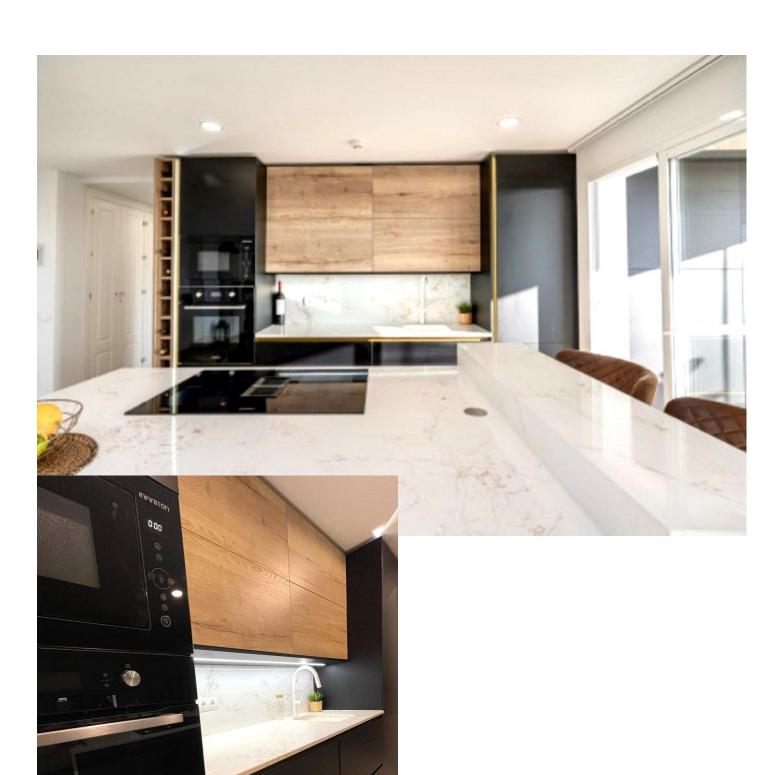

Spectacular penthouse for sale with sea views in the chaparral area, close to the lighthouse and the cove of Mijas. Currently the house has 1 bedroom with the option to make one more, even two. Due to the spaciousness of it and its needs, since it has been completely renovated, it was decided to leave it in a spacious room with a bathroom inside. It has a guest bathroom and a covered terrace, currently used as an office, and a terrace overlooking the sea, where you can enjoy open views and the sunrise. The L-shaped terrace makes it possible to enjoy moments of barbecue, sun and enjoy it, where you can watch the sunset between the mountains. The urbanization with concierge service and 24-hour security, as well as its large swimming pool and green areas, are an added value, which brings an extra layer of well-being and quality to the property. It is sold fully furnished and with a designer kitchen with high-end appliances. It includes a large parking space right next to the elevator and a good-sized storage room. Penthouse, Mijas Costa, Costa del Sol. 2 Bedrooms, 2 Bathrooms, Built 160 m², Terrace 50 m². Setting: Close To Sea, Close To Town. Orientation: South West. Condition: Excellent. Pool: Communal. Climate Control: Air Conditioning. Views: Sea, Garden. Features: Covered Terrace, Lift, Fitted Wardrobes, Near Transport, Private Terrace, Storage Room, Ensuite Bathroom, Double Glazing. Furniture: Part Furnished. Kitchen: Fully Fitted. Garden: Communal. Security: Gated Complex, 24 Hour Security. Parking: Underground. Utilities: Electricity. Category: Holiday Homes.