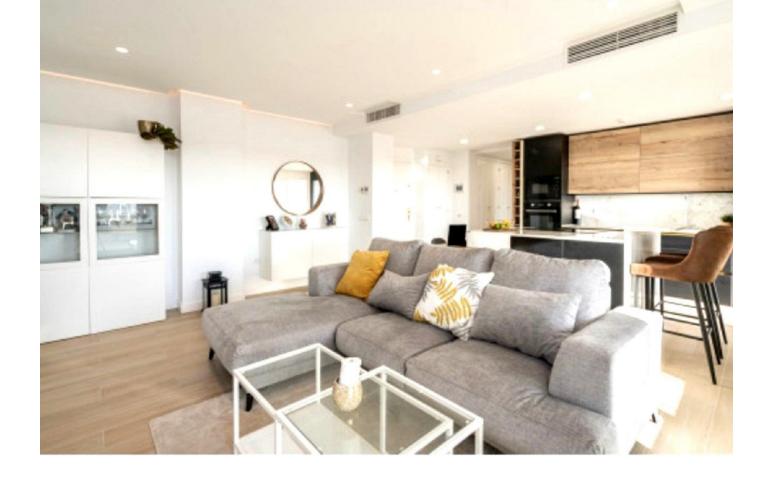

Spectacular penthouse for sale with sea views in the chaparral area, close to the lighthouse and the cove of Mijas. Currently the house has 1 bedroom with the option to make one more, even two. Due to the spaciousness of it and its needs, since it has been completely renovated, it was decided to leave it in a spacious room with a bathroom inside. It has a guest bathroom and a covered terrace, currently used as an office, and a terrace overlooking the sea, where you can enjoy open views and the sunrise. The L-shaped terrace makes it possible to enjoy moments of barbecue, sun and enjoy it, where you can watch the sunset between the mountains. The urbanization with concierge service and 24-hour security, as well as its large swimming pool and green areas, are an added value, which brings an extra layer of well-being and quality to the property. It is sold fully furnished and with a designer kitchen with high-end appliances. It includes a large parking space right next to the elevator and a good-sized storage room. Penthouse, Mijas Costa, Costa del Sol. 2 Bedrooms, 2 Bathrooms, Built 160 m², Terrace 50 m². Setting: Close To Sea, Close To Town. Orientation: South West. Condition: Excellent. Pool: Communal. Climate Control: Air Conditioning. Views: Sea, Garden. Features: Covered Terrace, Lift, Fitted Wardrobes, Near Transport, Private Terrace, Storage Room, Ensuite Bathroom, Double Glazing. Furniture: Part Furnished. Kitchen: Fully Fitted. Garden: Communal. Security: Gated Complex, 24 Hour Security. Parking: Underground. Utilities: Electricity. Category: Holiday Homes.