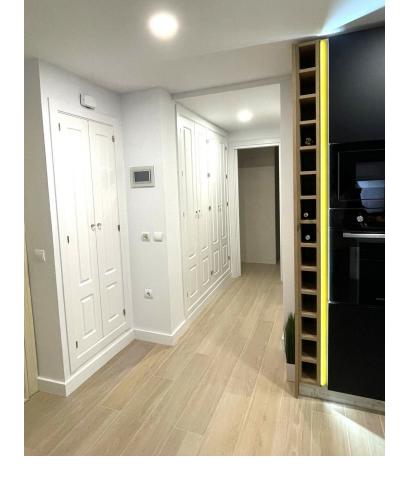

Spectacular penthouse for sale with sea views in the chaparral area, close to the lighthouse and the cove of Mijas. Currently the house has 1 bedroom with the option to make one more, even two. Due to the spaciousness of it and its needs, since it has been completely renovated, it was decided to leave it in a spacious room with a bathroom inside. It has a guest bathroom and a covered terrace, currently used as an office, and a terrace overlooking the sea, where you can enjoy open views and the sunrise. The L-shaped terrace makes it possible to enjoy moments of barbecue, sun and enjoy it, where you can watch the sunset between the mountains. The urbanization with concierge service and 24-hour security, as well as its large swimming pool and green areas, are an added value, which brings an extra layer of well-being and quality to the property. It is sold fully furnished and with a designer kitchen with high-end appliances. It includes a large parking space right next to the elevator and a good-sized storage room. Penthouse, Mijas Costa, Costa del Sol. 2 Bedrooms, 2 Bathrooms, Built 160 m², Terrace 50 m². Setting: Close To Sea, Close To Town. Orientation: South West. Condition: Excellent. Pool: Communal. Climate Control: Air Conditioning. Views: Sea, Garden. Features: Covered Terrace, Lift, Fitted Wardrobes, Near Transport, Private Terrace, Storage Room, Ensuite Bathroom, Double Glazing. Furniture: Part Furnished. Kitchen: Fully Fitted. Garden: Communal. Security: Gated Complex, 24 Hour Security. Parking: Underground. Utilities: Electricity. Category: Holiday Homes.