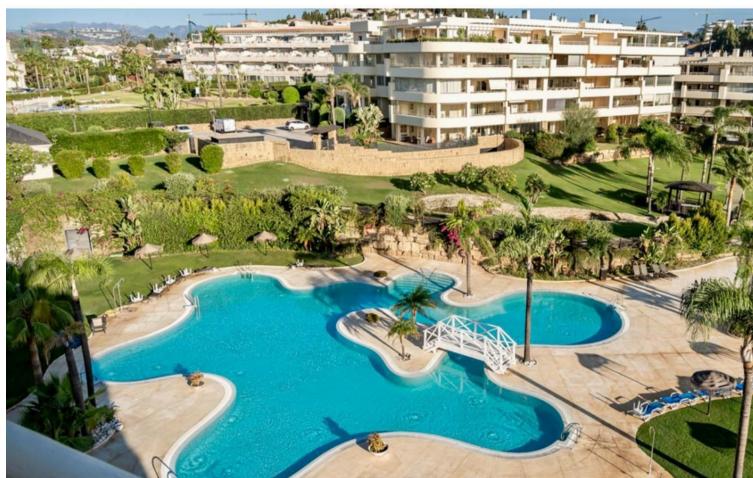

Spectacular penthouse for sale with sea views in the chaparral area, close to the lighthouse and the cove of Mijas. Currently the house has 1 bedroom with the option to make one more, even two. Due to the spaciousness of it and its needs, since it has been completely renovated, it was decided to leave it in a spacious room with a bathroom inside. It has a guest bathroom and a covered terrace, currently used as an office, and a terrace overlooking the sea, where you can enjoy open views and the sunrise. The L-shaped terrace makes it possible to enjoy moments of barbecue, sun and enjoy it, where you can watch the sunset between the mountains. The urbanization with concierge service and 24-hour security, as well as its large swimming pool and green areas, are an added value, which brings an extra layer of well-being and quality to the property. It is sold fully furnished and with a designer kitchen with high-end appliances. It includes a large parking space right next to the elevator and a good-sized storage room. Penthouse, Mijas Costa, Costa del Sol. 2 Bedrooms, 2 Bathrooms, Built 160 m², Terrace 50 m². Setting: Close To Sea, Close To Town. Orientation: South West. Condition: Excellent. Pool: Communal. Climate Control: Air Conditioning. Views: Sea, Garden. Features: Covered Terrace, Lift, Fitted Wardrobes, Near Transport, Private Terrace, Storage Room, Ensuite Bathroom, Double Glazing. Furniture: Part Furnished. Kitchen: Fully Fitted. Garden: Communal. Security: Gated Complex, 24 Hour Security. Parking: Underground. Utilities: Electricity. Category: Holiday Homes.