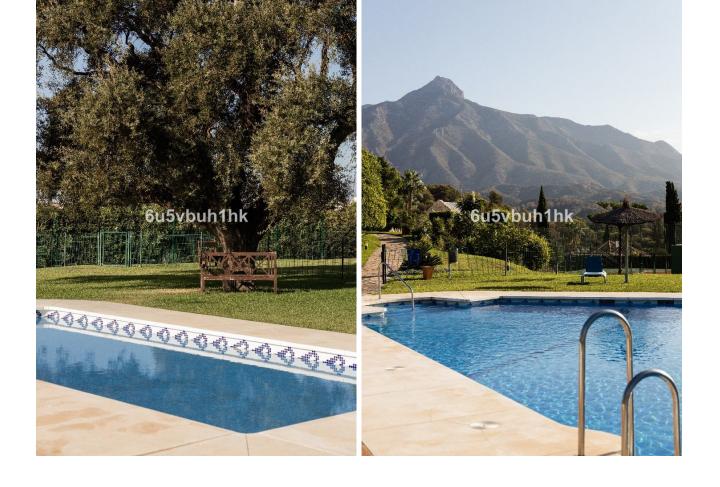

## Sales - House - Marbella 615.000€

www.mibgroup.es +34 662 58 96 58 info@mibgroup.es

Ref.-ID: MIBGR4728415 Marbella House

4

2

172 m2

1 m2

An exquisite four-bedroom townhouse is now on the market in the prestigious Golf Valley, ideally situated near various amenities. This property boasts a generous living area with breathtaking views of La Concha and the Mediterranean Sea. The fully equipped kitchen includes an adjoining utility room. The expansive living area features a fireplace and opens onto a terrace with views of the Golf Course. Additionally, there is a smaller room on the ground floor suitable for use as an office or guest bedroom. The upper floor comprises three bedrooms and two bathrooms, with the master bedroom enjoying a private terrace and stunning vistas. The Altos de Aloha community offers superb amenities, including a tennis court, padel court, and two swimming pools. There is also the potential to add a rooftop terrace. This impeccably maintained community is in excellent financial standing.

## Setting Pool Close To Golf Private Close To Port Close To Shops Close To Town **Features** Security Fitted Wardrobes Electric Blinds Near Transport Alarm System Private Terrace Paddle Tennis Tennis Court Utility Room Ensuite Bathroom **M** Barbeque