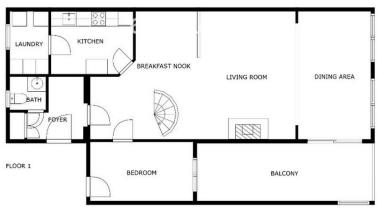

## Sales - House - Marbella 615.000€

www.mibgroup.es +34 662 58 96 58 info@mibgroup.es

Ref.-ID: MIBGR4728415 Marbella House

4

2

172 m2

1 m2

An exquisite four-bedroom townhouse is now on the market in the prestigious Golf Valley, ideally situated near various amenities. This property boasts a generous living area with breathtaking views of La Concha and the Mediterranean Sea. The fully equipped kitchen includes an adjoining utility room. The expansive living area features a fireplace and opens onto a terrace with views of the Golf Course. Additionally, there is a smaller room on the ground floor suitable for use as an office or guest bedroom. The upper floor comprises three bedrooms and two bathrooms, with the master bedroom enjoying a private terrace and stunning vistas. The Altos de Aloha community offers superb amenities, including a tennis court, padel court, and two swimming pools. There is also the potential to add a rooftop terrace. This impeccably maintained community is in excellent financial standing.