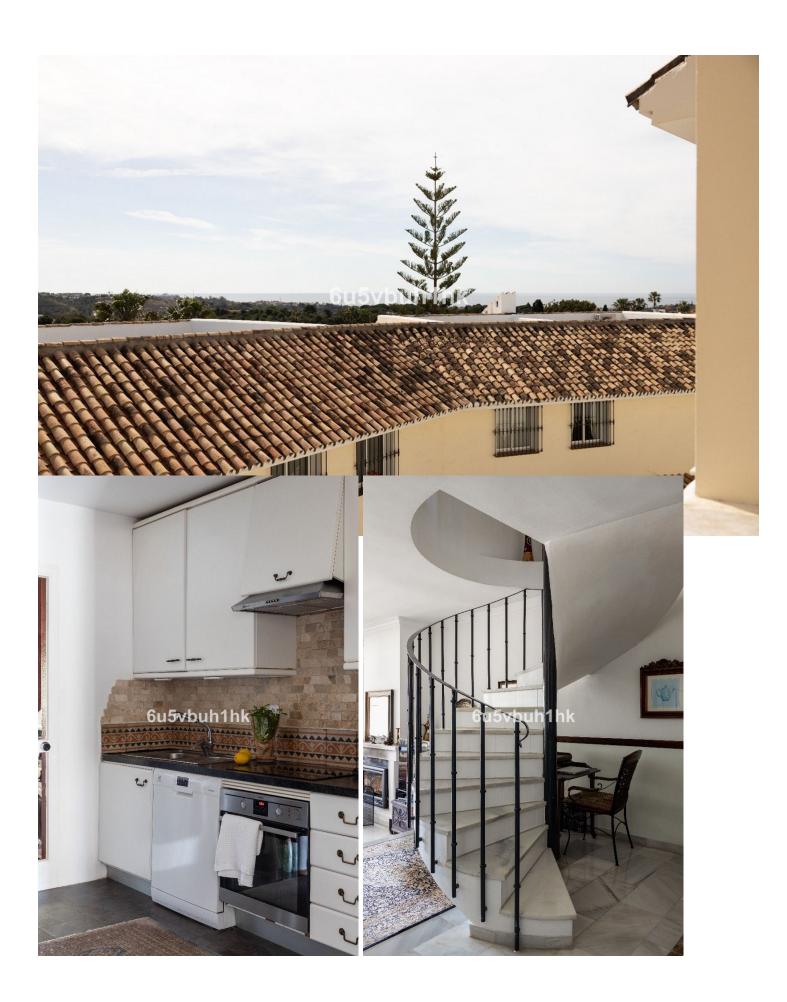

## Sales - House - Marbella 615.000€

www.mibgroup.es +34 662 58 96 58 info@mibgroup.es

Ref.-ID: MIBGR4728415 Marbella House

4

2

172 m2

1 m2

An exquisite four-bedroom townhouse is now on the market in the prestigious Golf Valley, ideally situated near various amenities. This property boasts a generous living area with breathtaking views of La Concha and the Mediterranean Sea. The fully equipped kitchen includes an adjoining utility room. The expansive living area features a fireplace and opens onto a terrace with views of the Golf Course. Additionally, there is a smaller room on the ground floor suitable for use as an office or guest bedroom. The upper floor comprises three bedrooms and two bathrooms, with the master bedroom enjoying a private terrace and stunning vistas. The Altos de Aloha community offers superb amenities, including a tennis court, padel court, and two swimming pools. There is also the potential to add a rooftop terrace. This impeccably maintained community is in excellent financial standing.

Climate Control
Air Conditioning
Central Heating
Fireplace

Views
Sea
Mountain
Golf
Country
Panoramic

FLOOR 2

À