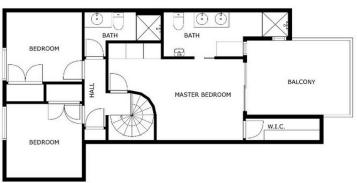

## Sales - House - Marbella 615.000€

www.mibgroup.es +34 662 58 96 58 info@mibgroup.es

Ref.-ID: MIBGR4728415 Marbella House

4

2

172 m2

1 m2

An exquisite four-bedroom townhouse is now on the market in the prestigious Golf Valley, ideally situated near various amenities. This property boasts a generous living area with breathtaking views of La Concha and the Mediterranean Sea. The fully equipped kitchen includes an adjoining utility room. The expansive living area features a fireplace and opens onto a terrace with views of the Golf Course. Additionally, there is a smaller room on the ground floor suitable for use as an office or guest bedroom. The upper floor comprises three bedrooms and two bathrooms, with the master bedroom enjoying a private terrace and stunning vistas. The Altos de Aloha community offers superb amenities, including a tennis court, padel court, and two swimming pools. There is also the potential to add a rooftop terrace. This impeccably maintained community is in excellent financial standing.