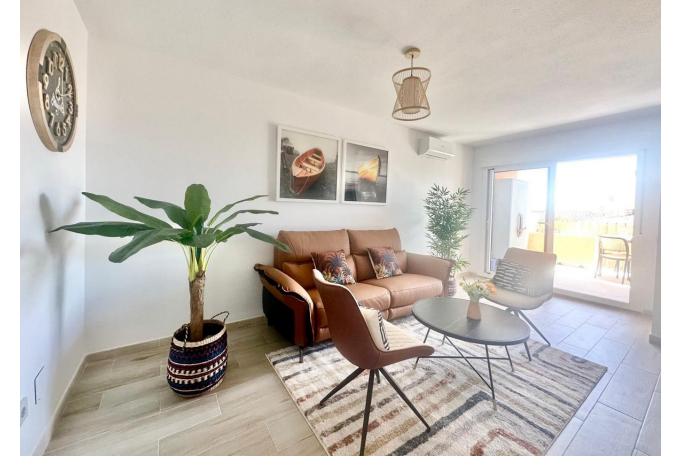

2

2

72 m2

NEWLY RENOVATED BEACHSIDE APARTMENT CALAHONDA Rented out until December 9th\*\*\*\* Welcome to this newly renovated beachside apartment in the picturesque Calahonda Beach, just steps away from the beach. This stunning property has undergone a complete transformation, now boasting a modern and inviting layout perfect for seaside living. Originally it was 3 bedrooms 1 bathroom. After renovations it's converted into 2 bedrooms 2 baths with an open plan living, dining and kitchen. SOLD with all brand new appliances, new furniture, bedding and everything you see in the photos. As you step inside, you'll immediately notice the spaciousness and light that fills the open-plan living area. South and south west orientation coupled with large windows & doors allow natural light to flood the space, creating an airy and welcoming ambiance. The heart of the home is the stylish open plan kitchen, where sleek countertops, contemporary cabinetry, and new appliances combine to create a perfect space for culinary adventures. The master bedroom features an ensuite bathroom. AC in master bedroom and living room, ceiling fan in second bedroom. Step outside onto the sunny private terrace and soak in the sights and sounds of beachside living. Sip your morning coffee as you watch the sunrise over the glistening Mediterranean or unwind with a glass of wine as the sun sets over the horizon. Located in Calahonda Beach Urbanisation, this apartment offers not only a beautiful home but also access to an array of amenities. Take a leisurely stroll along the golden sands or enjoy a refreshing swim in the sea. With its prime location all amenities are just a short walk away. Open communal parking for residents only available in front of the building Welcome home to your own slice of paradise by the sea. VIEWINGS ARE HIGHLY RECOMMENDED! \*\*\*First floor/no lift \*\*\* LPO AVAILABLE TOURIST LICENSE AVAILABLE Middle Floor Apartment, Calahonda, Costa del Sol. 2 Bedrooms, 2 Bathrooms, Built 72 m², Terrace 8 m<sup>2</sup>. Setting: Beachfront, Town, Commercial Area, Beachside, Close To Golf, Close To Shops, Close To Sea, Close To Town, Close To Schools, Close To Marina, Urbanisation. Orientation: South, South West. Condition: Excellent. Climate Control: Air Conditioning, Hot A/C, Cold A/C. Views: Sea, Beach, Urban, Street. Features: Covered Terrace, Near Transport, Private Terrace, WiFi, Ensuite Bathroom, Double Glazing, Near Church, Fiber Optic. Furniture: Fully Furnished. Kitchen: Fully Fitted. Security: Entry Phone. Parking: Open, More Than One, Communal. Utilities: Electricity. Category: Beachfront, Holiday Homes, Investment, Resale.