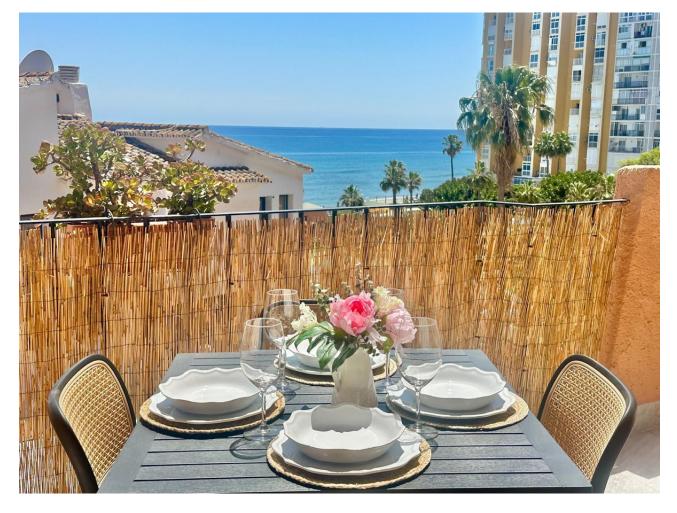

2

2

72 m2

NEWLY RENOVATED BEACHSIDE APARTMENT CALAHONDA Rented out until December 9th\*\*\*\* Welcome to this newly renovated beachside apartment in the picturesque Calahonda Beach, just steps away from the beach. This stunning property has undergone a complete transformation, now boasting a modern and inviting layout perfect for seaside living. Originally it was 3 bedrooms 1 bathroom. After renovations it's converted into 2 bedrooms 2 baths with an open plan living, dining and kitchen. SOLD with all brand new appliances, new furniture, bedding and everything you see in the photos. As you step inside, you'll immediately notice the spaciousness and light that fills the open-plan living area. South and south west orientation coupled with large windows & doors allow natural light to flood the space, creating an airy and welcoming ambiance. The heart of the home is the stylish open plan kitchen, where sleek countertops, contemporary cabinetry, and new appliances combine to create a perfect space for culinary adventures. The master bedroom features an ensuite bathroom. AC in master bedroom and living room, ceiling fan in second bedroom. Step outside onto the sunny private terrace and soak in the sights and sounds of beachside living. Sip your morning coffee as you watch the sunrise over the glistening Mediterranean or unwind with a glass of wine as the sun sets over the horizon. Located in Calahonda Beach Urbanisation, this apartment offers not only a beautiful home but also access to an array of amenities. Take a leisurely stroll along the golden sands or enjoy a refreshing swim in the sea. With its prime location all amenities are just a short walk away. Open communal parking for residents only available in front of the building Welcome home to your own slice of paradise by the sea. VIEWINGS ARE HIGHLY RECOMMENDED! \*\*\*First floor/no lift \*\*\* LPO AVAILABLE TOURIST LICENSE AVAILABLE Middle Floor Apartment, Calahonda, Costa del Sol. 2 Bedrooms, 2 Bathrooms, Built 72 m², Terrace 8 m<sup>2</sup>. Setting: Beachfront, Town, Commercial Area, Beachside, Close To Golf, Close To Shops, Close To Sea, Close To Town, Close To Schools, Close To Marina, Urbanisation. Orientation: South, South West. Condition: Excellent. Climate Control: Air Conditioning, Hot A/C, Cold A/C. Views: Sea, Beach, Urban, Street. Features: Covered Terrace, Near Transport, Private Terrace, WiFi, Ensuite Bathroom, Double Glazing, Near Church, Fiber Optic. Furniture: Fully Furnished. Kitchen: Fully Fitted. Security: Entry Phone. Parking: Open, More Than One, Communal. Utilities: Electricity. Category: Beachfront, Holiday Homes, Investment, Resale.