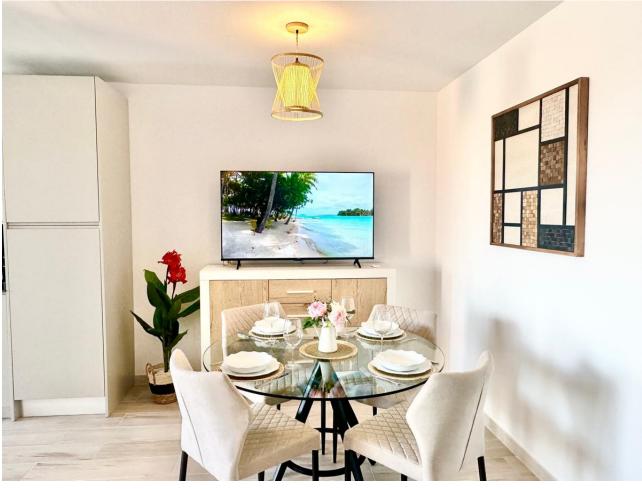

2

2

72 m2

NEWLY RENOVATED BEACHSIDE APARTMENT CALAHONDA Rented out until December 9th\*\*\*\* Welcome to this newly renovated beachside apartment in the picturesque Calahonda Beach, just steps away from the beach. This stunning property has undergone a complete transformation, now boasting a modern and inviting layout perfect for seaside living. Originally it was 3 bedrooms 1 bathroom. After renovations it's converted into 2 bedrooms 2 baths with an open plan living, dining and kitchen. SOLD with all brand new appliances, new furniture, bedding and everything you see in the photos. As you step inside, you'll immediately notice the spaciousness and light that fills the open-plan living area. South and south west orientation coupled with large windows & doors allow natural light to flood the space, creating an airy and welcoming ambiance. The heart of the home is the stylish open plan kitchen, where sleek countertops, contemporary cabinetry, and new appliances combine to create a perfect space for culinary adventures. The master bedroom features an ensuite bathroom. AC in master bedroom and living room, ceiling fan in second bedroom. Step outside onto the sunny private terrace and soak in the sights and sounds of beachside living. Sip your morning coffee as you watch the sunrise over the glistening Mediterranean or unwind with a glass of wine as the sun sets over the horizon. Located in Calahonda Beach Urbanisation, this apartment offers not only a beautiful home but also access to an array of amenities. Take a leisurely stroll along the golden sands or enjoy a refreshing swim in the sea. With its prime location all amenities are just a short walk away. Open communal parking for residents only available in front of the building Welcome home to your own slice of paradise by the sea. VIEWINGS ARE HIGHLY RECOMMENDED! \*\*\*First floor/no lift \*\*\* LPO AVAILABLE TOURIST LICENSE AVAILABLE Middle Floor Apartment, Calahonda, Costa del Sol. 2 Bedrooms, 2 Bathrooms, Built 72 m², Terrace 8 m<sup>2</sup>. Setting: Beachfront, Town, Commercial Area, Beachside, Close To Golf, Close To Shops, Close To Sea, Close To Town, Close To Schools, Close To Marina, Urbanisation. Orientation: South, South West. Condition: Excellent. Climate Control: Air Conditioning, Hot A/C, Cold A/C. Views: Sea, Beach, Urban, Street. Features: Covered Terrace, Near Transport, Private Terrace, WiFi, Ensuite Bathroom, Double Glazing, Near Church, Fiber Optic. Furniture: Fully Furnished. Kitchen: Fully Fitted. Security: Entry Phone. Parking: Open, More Than One, Communal. Utilities: Electricity. Category: Beachfront, Holiday Homes, Investment, Resale.