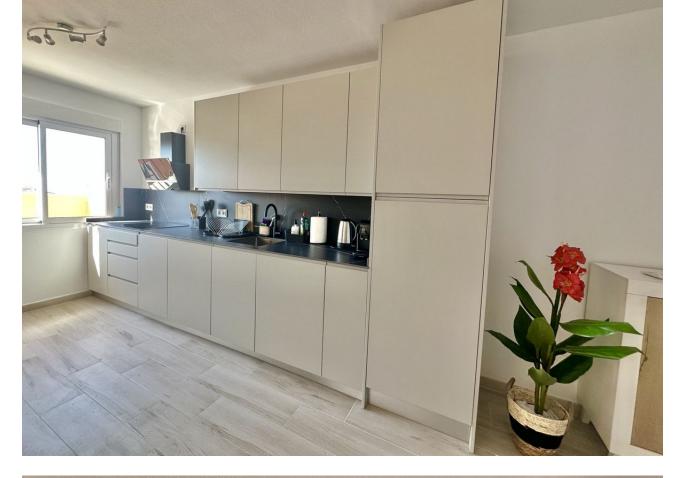

2

2

72 m2

NEWLY RENOVATED BEACHSIDE APARTMENT CALAHONDA Rented out until December 9th\*\*\*\* Welcome to this newly renovated beachside apartment in the picturesque Calahonda Beach, just steps away from the beach. This stunning property has undergone a complete transformation, now boasting a modern and inviting layout perfect for seaside living. Originally it was 3 bedrooms 1 bathroom. After renovations it's converted into 2 bedrooms 2 baths with an open plan living, dining and kitchen. SOLD with all brand new appliances, new furniture, bedding and everything you see in the photos. As you step inside, you'll immediately notice the spaciousness and light that fills the open-plan living area. South and south west orientation coupled with large windows & doors allow natural light to flood the space, creating an airy and welcoming ambiance. The heart of the home is the stylish open plan kitchen, where sleek countertops, contemporary cabinetry, and new appliances combine to create a perfect space for culinary adventures. The master bedroom features an ensuite bathroom. AC in master bedroom and living room, ceiling fan in second bedroom. Step outside onto the sunny private terrace and soak in the sights and sounds of beachside living. Sip your morning coffee as you watch the sunrise over the glistening Mediterranean or unwind with a glass of wine as the sun sets over the horizon. Located in Calahonda Beach Urbanisation, this apartment offers not only a beautiful home but also access to an array of amenities. Take a leisurely stroll along the golden sands or enjoy a refreshing swim in the sea. With its prime location all amenities are just a short walk away. Open communal parking for residents only available in front of the building Welcome home to your own slice of paradise by the sea. VIEWINGS ARE HIGHLY RECOMMENDED! \*\*\*First floor/no lift \*\*\* LPO AVAILABLE TOURIST LICENSE AVAILABLE Middle Floor Apartment, Calahonda, Costa del Sol. 2 Bedrooms, 2 Bathrooms, Built 72 m², Terrace 8 m<sup>2</sup>. Setting: Beachfront, Town, Commercial Area, Beachside, Close To Golf, Close To Shops, Close To Sea, Close To Town, Close To Schools, Close To Marina, Urbanisation. Orientation: South, South West. Condition: Excellent. Climate Control: Air Conditioning, Hot A/C, Cold A/C. Views: Sea, Beach, Urban, Street. Features: Covered Terrace, Near Transport, Private Terrace, WiFi, Ensuite Bathroom, Double Glazing, Near Church, Fiber Optic. Furniture: Fully Furnished. Kitchen: Fully Fitted. Security: Entry Phone. Parking: Open, More Than One, Communal. Utilities: Electricity. Category: Beachfront, Holiday Homes, Investment, Resale.