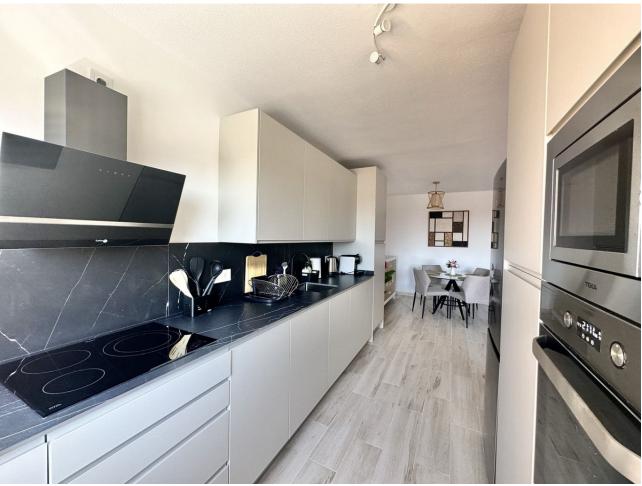

2

2

72 m2

NEWLY RENOVATED BEACHSIDE APARTMENT CALAHONDA Rented out until December 9th\*\*\*\* Welcome to this newly renovated beachside apartment in the picturesque Calahonda Beach, just steps away from the beach. This stunning property has undergone a complete transformation, now boasting a modern and inviting layout perfect for seaside living. Originally it was 3 bedrooms 1 bathroom. After renovations it's converted into 2 bedrooms 2 baths with an open plan living, dining and kitchen. SOLD with all brand new appliances, new furniture, bedding and everything you see in the photos. As you step inside, you'll immediately notice the spaciousness and light that fills the open-plan living area. South and south west orientation coupled with large windows & doors allow natural light to flood the space, creating an airy and welcoming ambiance. The heart of the home is the stylish open plan kitchen, where sleek countertops, contemporary cabinetry, and new appliances combine to create a perfect space for culinary adventures. The master bedroom features an ensuite bathroom. AC in master bedroom and living room, ceiling fan in second bedroom. Step outside onto the sunny private terrace and soak in the sights and sounds of beachside living. Sip your morning coffee as you watch the sunrise over the glistening Mediterranean or unwind with a glass of wine as the sun sets over the horizon. Located in Calahonda Beach Urbanisation, this apartment offers not only a beautiful home but also access to an array of amenities. Take a leisurely stroll along the golden sands or enjoy a refreshing swim in the sea. With its prime location all amenities are just a short walk away. Open communal parking for residents only available in front of the building Welcome home to your own slice of paradise by the sea. VIEWINGS ARE HIGHLY RECOMMENDED! \*\*\*First floor/no lift \*\*\* LPO AVAILABLE TOURIST LICENSE AVAILABLE Middle Floor Apartment, Calahonda, Costa del Sol. 2 Bedrooms, 2 Bathrooms, Built 72 m², Terrace 8 m<sup>2</sup>. Setting: Beachfront, Town, Commercial Area, Beachside, Close To Golf, Close To Shops, Close To Sea, Close To Town, Close To Schools, Close To Marina, Urbanisation. Orientation: South, South West. Condition: Excellent. Climate Control: Air Conditioning, Hot A/C, Cold A/C. Views: Sea, Beach, Urban, Street. Features: Covered Terrace, Near Transport, Private Terrace, WiFi, Ensuite Bathroom, Double Glazing, Near Church, Fiber Optic. Furniture: Fully Furnished. Kitchen: Fully Fitted. Security: Entry Phone. Parking: Open, More Than One, Communal. Utilities: Electricity. Category: Beachfront, Holiday Homes, Investment, Resale.