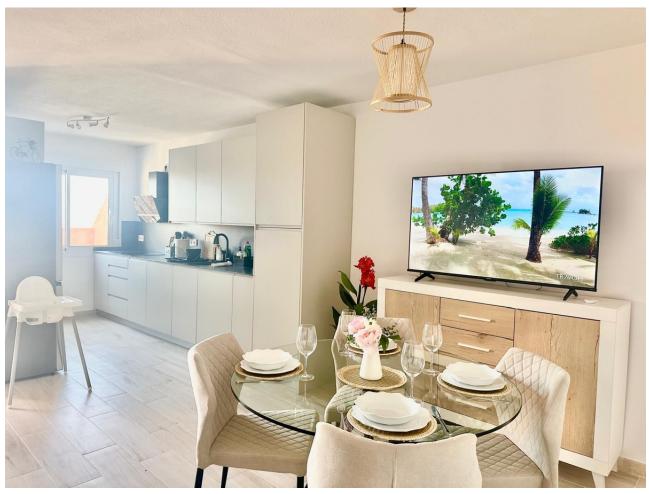

2

2

72 m2

NEWLY RENOVATED BEACHSIDE APARTMENT CALAHONDA Rented out until December 9th\*\*\*\* Welcome to this newly renovated beachside apartment in the picturesque Calahonda Beach, just steps away from the beach. This stunning property has undergone a complete transformation, now boasting a modern and inviting layout perfect for seaside living. Originally it was 3 bedrooms 1 bathroom. After renovations it's converted into 2 bedrooms 2 baths with an open plan living, dining and kitchen. SOLD with all brand new appliances, new furniture, bedding and everything you see in the photos. As you step inside, you'll immediately notice the spaciousness and light that fills the open-plan living area. South and south west orientation coupled with large windows & doors allow natural light to flood the space, creating an airy and welcoming ambiance. The heart of the home is the stylish open plan kitchen, where sleek countertops, contemporary cabinetry, and new appliances combine to create a perfect space for culinary adventures. The master bedroom features an ensuite bathroom. AC in master bedroom and living room, ceiling fan in second bedroom. Step outside onto the sunny private terrace and soak in the sights and sounds of beachside living. Sip your morning coffee as you watch the sunrise over the glistening Mediterranean or unwind with a glass of wine as the sun sets over the horizon. Located in Calahonda Beach Urbanisation, this apartment offers not only a beautiful home but also access to an array of amenities. Take a leisurely stroll along the golden sands or enjoy a refreshing swim in the sea. With its prime location all amenities are just a short walk away. Open communal parking for residents only available in front of the building Welcome home to your own slice of paradise by the sea. VIEWINGS ARE HIGHLY RECOMMENDED! \*\*\*First floor/no lift \*\*\* LPO AVAILABLE TOURIST LICENSE AVAILABLE Middle Floor Apartment, Calahonda, Costa del Sol. 2 Bedrooms, 2 Bathrooms, Built 72 m², Terrace 8 m<sup>2</sup>. Setting: Beachfront, Town, Commercial Area, Beachside, Close To Golf, Close To Shops, Close To Sea, Close To Town, Close To Schools, Close To Marina, Urbanisation. Orientation: South, South West. Condition: Excellent. Climate Control: Air Conditioning, Hot A/C, Cold A/C. Views: Sea, Beach, Urban, Street. Features: Covered Terrace, Near Transport, Private Terrace, WiFi, Ensuite Bathroom, Double Glazing, Near Church, Fiber Optic. Furniture: Fully Furnished. Kitchen: Fully Fitted. Security: Entry Phone. Parking: Open, More Than One, Communal. Utilities: Electricity. Category: Beachfront, Holiday Homes, Investment, Resale.