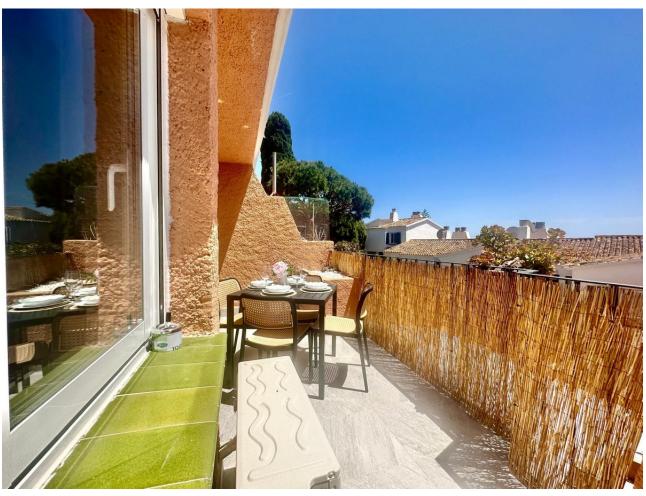

2

2

72 m2

NEWLY RENOVATED BEACHSIDE APARTMENT CALAHONDA Rented out until December 9th\*\*\*\* Welcome to this newly renovated beachside apartment in the picturesque Calahonda Beach, just steps away from the beach. This stunning property has undergone a complete transformation, now boasting a modern and inviting layout perfect for seaside living. Originally it was 3 bedrooms 1 bathroom. After renovations it's converted into 2 bedrooms 2 baths with an open plan living, dining and kitchen. SOLD with all brand new appliances, new furniture, bedding and everything you see in the photos. As you step inside, you'll immediately notice the spaciousness and light that fills the open-plan living area. South and south west orientation coupled with large windows & doors allow natural light to flood the space, creating an airy and welcoming ambiance. The heart of the home is the stylish open plan kitchen, where sleek countertops, contemporary cabinetry, and new appliances combine to create a perfect space for culinary adventures. The master bedroom features an ensuite bathroom. AC in master bedroom and living room, ceiling fan in second bedroom. Step outside onto the sunny private terrace and soak in the sights and sounds of beachside living. Sip your morning coffee as you watch the sunrise over the glistening Mediterranean or unwind with a glass of wine as the sun sets over the horizon. Located in Calahonda Beach Urbanisation, this apartment offers not only a beautiful home but also access to an array of amenities. Take a leisurely stroll along the golden sands or enjoy a refreshing swim in the sea. With its prime location all amenities are just a short walk away. Open communal parking for residents only available in front of the building Welcome home to your own slice of paradise by the sea. VIEWINGS ARE HIGHLY RECOMMENDED! \*\*\*First floor/no lift \*\*\* LPO AVAILABLE TOURIST LICENSE AVAILABLE Middle Floor Apartment, Calahonda, Costa del Sol. 2 Bedrooms, 2 Bathrooms, Built 72 m², Terrace 8 m<sup>2</sup>. Setting: Beachfront, Town, Commercial Area, Beachside, Close To Golf, Close To Shops, Close To Sea, Close To Town, Close To Schools, Close To Marina, Urbanisation. Orientation: South, South West. Condition: Excellent. Climate Control: Air Conditioning, Hot A/C, Cold A/C. Views: Sea, Beach, Urban, Street. Features: Covered Terrace, Near Transport, Private Terrace, WiFi, Ensuite Bathroom, Double Glazing, Near Church, Fiber Optic. Furniture: Fully Furnished. Kitchen: Fully Fitted. Security: Entry Phone. Parking: Open, More Than One, Communal. Utilities: Electricity. Category: Beachfront, Holiday Homes, Investment, Resale.