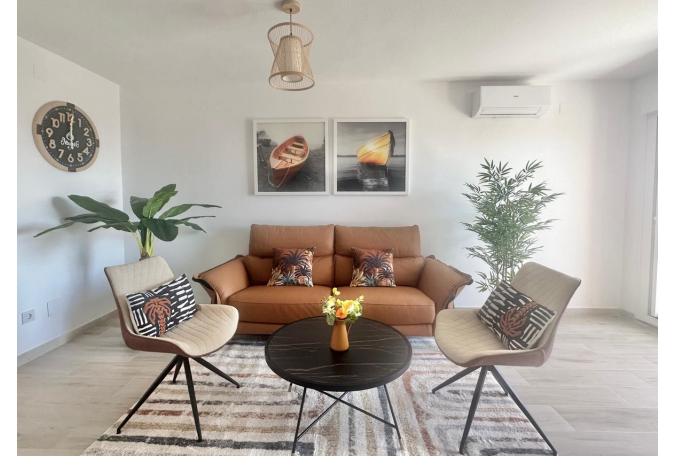

2

2

72 m2

NEWLY RENOVATED BEACHSIDE APARTMENT CALAHONDA Rented out until December 9th\*\*\*\* Welcome to this newly renovated beachside apartment in the picturesque Calahonda Beach, just steps away from the beach. This stunning property has undergone a complete transformation, now boasting a modern and inviting layout perfect for seaside living. Originally it was 3 bedrooms 1 bathroom. After renovations it's converted into 2 bedrooms 2 baths with an open plan living, dining and kitchen. SOLD with all brand new appliances, new furniture, bedding and everything you see in the photos. As you step inside, you'll immediately notice the spaciousness and light that fills the open-plan living area. South and south west orientation coupled with large windows & doors allow natural light to flood the space, creating an airy and welcoming ambiance. The heart of the home is the stylish open plan kitchen, where sleek countertops, contemporary cabinetry, and new appliances combine to create a perfect space for culinary adventures. The master bedroom features an ensuite bathroom. AC in master bedroom and living room, ceiling fan in second bedroom. Step outside onto the sunny private terrace and soak in the sights and sounds of beachside living. Sip your morning coffee as you watch the sunrise over the glistening Mediterranean or unwind with a glass of wine as the sun sets over the horizon. Located in Calahonda Beach Urbanisation, this apartment offers not only a beautiful home but also access to an array of amenities. Take a leisurely stroll along the golden sands or enjoy a refreshing swim in the sea. With its prime location all amenities are just a short walk away. Open communal parking for residents only available in front of the building Welcome home to your own slice of paradise by the sea. VIEWINGS ARE HIGHLY RECOMMENDED! \*\*\*First floor/no lift \*\*\* LPO AVAILABLE TOURIST LICENSE AVAILABLE Middle Floor Apartment, Calahonda, Costa del Sol. 2 Bedrooms, 2 Bathrooms, Built 72 m², Terrace 8 m<sup>2</sup>. Setting: Beachfront, Town, Commercial Area, Beachside, Close To Golf, Close To Shops, Close To Sea, Close To Town, Close To Schools, Close To Marina, Urbanisation. Orientation: South, South West. Condition: Excellent. Climate Control: Air Conditioning, Hot A/C, Cold A/C. Views: Sea, Beach, Urban, Street. Features: Covered Terrace, Near Transport, Private Terrace, WiFi, Ensuite Bathroom, Double Glazing, Near Church, Fiber Optic. Furniture: Fully Furnished. Kitchen: Fully Fitted. Security: Entry Phone. Parking: Open, More Than One, Communal. Utilities: Electricity. Category: Beachfront, Holiday Homes, Investment, Resale.