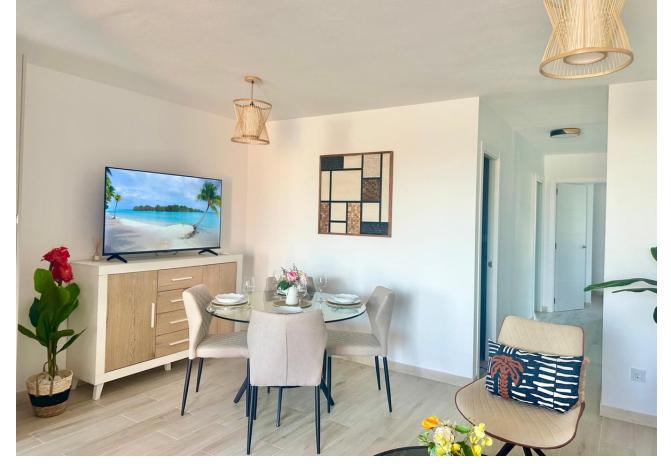

2

2

72 m2

NEWLY RENOVATED BEACHSIDE APARTMENT CALAHONDA Rented out until December 9th\*\*\*\* Welcome to this newly renovated beachside apartment in the picturesque Calahonda Beach, just steps away from the beach. This stunning property has undergone a complete transformation, now boasting a modern and inviting layout perfect for seaside living. Originally it was 3 bedrooms 1 bathroom. After renovations it's converted into 2 bedrooms 2 baths with an open plan living, dining and kitchen. SOLD with all brand new appliances, new furniture, bedding and everything you see in the photos. As you step inside, you'll immediately notice the spaciousness and light that fills the open-plan living area. South and south west orientation coupled with large windows & doors allow natural light to flood the space, creating an airy and welcoming ambiance. The heart of the home is the stylish open plan kitchen, where sleek countertops, contemporary cabinetry, and new appliances combine to create a perfect space for culinary adventures. The master bedroom features an ensuite bathroom. AC in master bedroom and living room, ceiling fan in second bedroom. Step outside onto the sunny private terrace and soak in the sights and sounds of beachside living. Sip your morning coffee as you watch the sunrise over the glistening Mediterranean or unwind with a glass of wine as the sun sets over the horizon. Located in Calahonda Beach Urbanisation, this apartment offers not only a beautiful home but also access to an array of amenities. Take a leisurely stroll along the golden sands or enjoy a refreshing swim in the sea. With its prime location all amenities are just a short walk away. Open communal parking for residents only available in front of the building Welcome home to your own slice of paradise by the sea. VIEWINGS ARE HIGHLY RECOMMENDED! \*\*\*First floor/no lift \*\*\* LPO AVAILABLE TOURIST LICENSE AVAILABLE Middle Floor Apartment, Calahonda, Costa del Sol. 2 Bedrooms, 2 Bathrooms, Built 72 m², Terrace 8 m<sup>2</sup>. Setting: Beachfront, Town, Commercial Area, Beachside, Close To Golf, Close To Shops, Close To Sea, Close To Town, Close To Schools, Close To Marina, Urbanisation. Orientation: South, South West. Condition: Excellent. Climate Control: Air Conditioning, Hot A/C, Cold A/C. Views: Sea, Beach, Urban, Street. Features: Covered Terrace, Near Transport, Private Terrace, WiFi, Ensuite Bathroom, Double Glazing, Near Church, Fiber Optic. Furniture: Fully Furnished. Kitchen: Fully Fitted. Security: Entry Phone. Parking: Open, More Than One, Communal. Utilities: Electricity. Category: Beachfront, Holiday Homes, Investment, Resale.