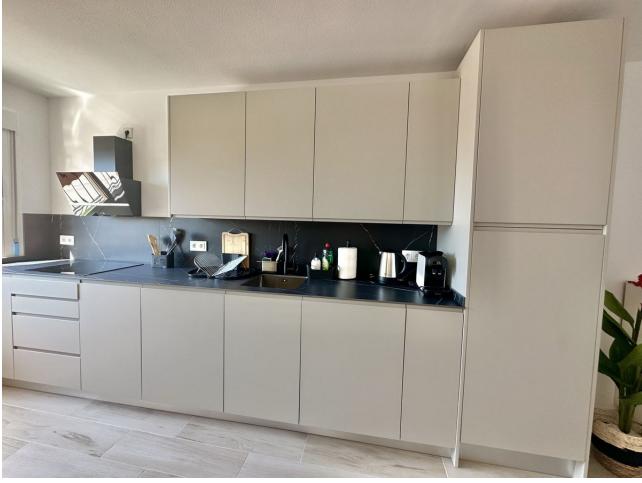

2

2

72 m2

NEWLY RENOVATED BEACHSIDE APARTMENT CALAHONDA Rented out until December 9th\*\*\*\* Welcome to this newly renovated beachside apartment in the picturesque Calahonda Beach, just steps away from the beach. This stunning property has undergone a complete transformation, now boasting a modern and inviting layout perfect for seaside living. Originally it was 3 bedrooms 1 bathroom. After renovations it's converted into 2 bedrooms 2 baths with an open plan living, dining and kitchen. SOLD with all brand new appliances, new furniture, bedding and everything you see in the photos. As you step inside, you'll immediately notice the spaciousness and light that fills the open-plan living area. South and south west orientation coupled with large windows & doors allow natural light to flood the space, creating an airy and welcoming ambiance. The heart of the home is the stylish open plan kitchen, where sleek countertops, contemporary cabinetry, and new appliances combine to create a perfect space for culinary adventures. The master bedroom features an ensuite bathroom. AC in master bedroom and living room, ceiling fan in second bedroom. Step outside onto the sunny private terrace and soak in the sights and sounds of beachside living. Sip your morning coffee as you watch the sunrise over the glistening Mediterranean or unwind with a glass of wine as the sun sets over the horizon. Located in Calahonda Beach Urbanisation, this apartment offers not only a beautiful home but also access to an array of amenities. Take a leisurely stroll along the golden sands or enjoy a refreshing swim in the sea. With its prime location all amenities are just a short walk away. Open communal parking for residents only available in front of the building Welcome home to your own slice of paradise by the sea. VIEWINGS ARE HIGHLY RECOMMENDED! \*\*\*First floor/no lift \*\*\* LPO AVAILABLE TOURIST LICENSE AVAILABLE Middle Floor Apartment, Calahonda, Costa del Sol. 2 Bedrooms, 2 Bathrooms, Built 72 m², Terrace 8 m<sup>2</sup>. Setting: Beachfront, Town, Commercial Area, Beachside, Close To Golf, Close To Shops, Close To Sea, Close To Town, Close To Schools, Close To Marina, Urbanisation. Orientation: South, South West. Condition: Excellent. Climate Control: Air Conditioning, Hot A/C, Cold A/C. Views: Sea, Beach, Urban, Street. Features: Covered Terrace, Near Transport, Private Terrace, WiFi, Ensuite Bathroom, Double Glazing, Near Church, Fiber Optic. Furniture: Fully Furnished. Kitchen: Fully Fitted. Security: Entry Phone. Parking: Open, More Than One, Communal. Utilities: Electricity. Category: Beachfront, Holiday Homes, Investment, Resale.