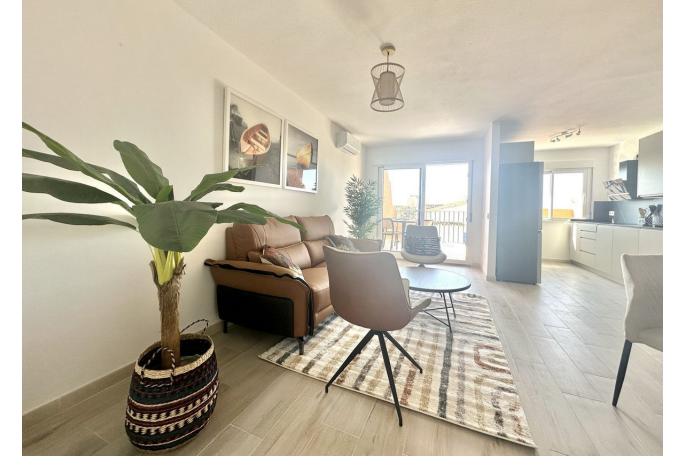

2

2

72 m2

NEWLY RENOVATED BEACHSIDE APARTMENT CALAHONDA Rented out until December 9th\*\*\*\* Welcome to this newly renovated beachside apartment in the picturesque Calahonda Beach, just steps away from the beach. This stunning property has undergone a complete transformation, now boasting a modern and inviting layout perfect for seaside living. Originally it was 3 bedrooms 1 bathroom. After renovations it's converted into 2 bedrooms 2 baths with an open plan living, dining and kitchen. SOLD with all brand new appliances, new furniture, bedding and everything you see in the photos. As you step inside, you'll immediately notice the spaciousness and light that fills the open-plan living area. South and south west orientation coupled with large windows & doors allow natural light to flood the space, creating an airy and welcoming ambiance. The heart of the home is the stylish open plan kitchen, where sleek countertops, contemporary cabinetry, and new appliances combine to create a perfect space for culinary adventures. The master bedroom features an ensuite bathroom. AC in master bedroom and living room, ceiling fan in second bedroom. Step outside onto the sunny private terrace and soak in the sights and sounds of beachside living. Sip your morning coffee as you watch the sunrise over the glistening Mediterranean or unwind with a glass of wine as the sun sets over the horizon. Located in Calahonda Beach Urbanisation, this apartment offers not only a beautiful home but also access to an array of amenities. Take a leisurely stroll along the golden sands or enjoy a refreshing swim in the sea. With its prime location all amenities are just a short walk away. Open communal parking for residents only available in front of the building Welcome home to your own slice of paradise by the sea. VIEWINGS ARE HIGHLY RECOMMENDED! \*\*\*First floor/no lift \*\*\* LPO AVAILABLE TOURIST LICENSE AVAILABLE Middle Floor Apartment, Calahonda, Costa del Sol. 2 Bedrooms, 2 Bathrooms, Built 72 m², Terrace 8 m<sup>2</sup>. Setting: Beachfront, Town, Commercial Area, Beachside, Close To Golf, Close To Shops, Close To Sea, Close To Town, Close To Schools, Close To Marina, Urbanisation. Orientation: South, South West. Condition: Excellent. Climate Control: Air Conditioning, Hot A/C, Cold A/C. Views: Sea, Beach, Urban, Street. Features: Covered Terrace, Near Transport, Private Terrace, WiFi, Ensuite Bathroom, Double Glazing, Near Church, Fiber Optic. Furniture: Fully Furnished. Kitchen: Fully Fitted. Security: Entry Phone. Parking: Open, More Than One, Communal. Utilities: Electricity. Category: Beachfront, Holiday Homes, Investment, Resale.