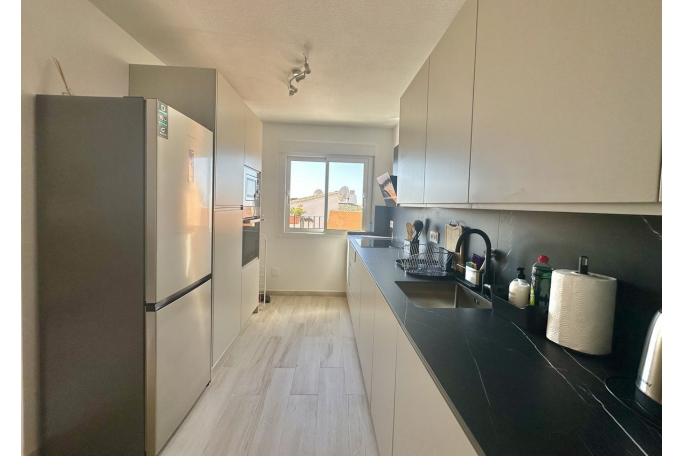

2

2

72 m2

NEWLY RENOVATED BEACHSIDE APARTMENT CALAHONDA Rented out until December 9th\*\*\*\* Welcome to this newly renovated beachside apartment in the picturesque Calahonda Beach, just steps away from the beach. This stunning property has undergone a complete transformation, now boasting a modern and inviting layout perfect for seaside living. Originally it was 3 bedrooms 1 bathroom. After renovations it's converted into 2 bedrooms 2 baths with an open plan living, dining and kitchen. SOLD with all brand new appliances, new furniture, bedding and everything you see in the photos. As you step inside, you'll immediately notice the spaciousness and light that fills the open-plan living area. South and south west orientation coupled with large windows & doors allow natural light to flood the space, creating an airy and welcoming ambiance. The heart of the home is the stylish open plan kitchen, where sleek countertops, contemporary cabinetry, and new appliances combine to create a perfect space for culinary adventures. The master bedroom features an ensuite bathroom. AC in master bedroom and living room, ceiling fan in second bedroom. Step outside onto the sunny private terrace and soak in the sights and sounds of beachside living. Sip your morning coffee as you watch the sunrise over the glistening Mediterranean or unwind with a glass of wine as the sun sets over the horizon. Located in Calahonda Beach Urbanisation, this apartment offers not only a beautiful home but also access to an array of amenities. Take a leisurely stroll along the golden sands or enjoy a refreshing swim in the sea. With its prime location all amenities are just a short walk away. Open communal parking for residents only available in front of the building Welcome home to your own slice of paradise by the sea. VIEWINGS ARE HIGHLY RECOMMENDED! \*\*\*First floor/no lift \*\*\* LPO AVAILABLE TOURIST LICENSE AVAILABLE Middle Floor Apartment, Calahonda, Costa del Sol. 2 Bedrooms, 2 Bathrooms, Built 72 m², Terrace 8 m<sup>2</sup>. Setting: Beachfront, Town, Commercial Area, Beachside, Close To Golf, Close To Shops, Close To Sea, Close To Town, Close To Schools, Close To Marina, Urbanisation. Orientation: South, South West. Condition: Excellent. Climate Control: Air Conditioning, Hot A/C, Cold A/C. Views: Sea, Beach, Urban, Street. Features: Covered Terrace, Near Transport, Private Terrace, WiFi, Ensuite Bathroom, Double Glazing, Near Church, Fiber Optic. Furniture: Fully Furnished. Kitchen: Fully Fitted. Security: Entry Phone. Parking: Open, More Than One, Communal. Utilities: Electricity. Category: Beachfront, Holiday Homes, Investment, Resale.