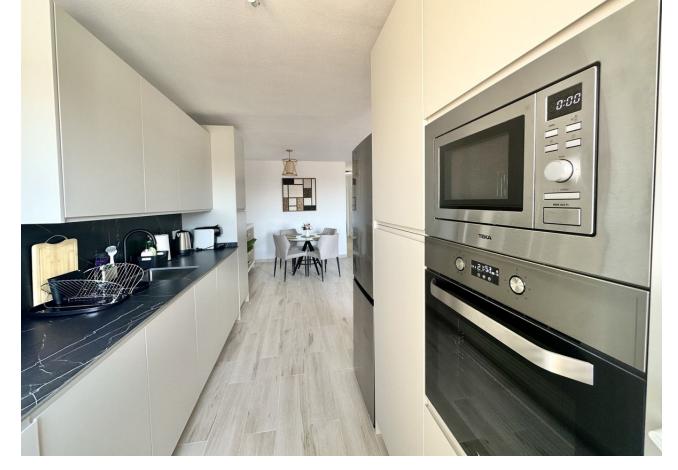

2

2

72 m2

NEWLY RENOVATED BEACHSIDE APARTMENT CALAHONDA Rented out until December 9th\*\*\*\* Welcome to this newly renovated beachside apartment in the picturesque Calahonda Beach, just steps away from the beach. This stunning property has undergone a complete transformation, now boasting a modern and inviting layout perfect for seaside living. Originally it was 3 bedrooms 1 bathroom. After renovations it's converted into 2 bedrooms 2 baths with an open plan living, dining and kitchen. SOLD with all brand new appliances, new furniture, bedding and everything you see in the photos. As you step inside, you'll immediately notice the spaciousness and light that fills the open-plan living area. South and south west orientation coupled with large windows & doors allow natural light to flood the space, creating an airy and welcoming ambiance. The heart of the home is the stylish open plan kitchen, where sleek countertops, contemporary cabinetry, and new appliances combine to create a perfect space for culinary adventures. The master bedroom features an ensuite bathroom. AC in master bedroom and living room, ceiling fan in second bedroom. Step outside onto the sunny private terrace and soak in the sights and sounds of beachside living. Sip your morning coffee as you watch the sunrise over the glistening Mediterranean or unwind with a glass of wine as the sun sets over the horizon. Located in Calahonda Beach Urbanisation, this apartment offers not only a beautiful home but also access to an array of amenities. Take a leisurely stroll along the golden sands or enjoy a refreshing swim in the sea. With its prime location all amenities are just a short walk away. Open communal parking for residents only available in front of the building Welcome home to your own slice of paradise by the sea. VIEWINGS ARE HIGHLY RECOMMENDED! \*\*\*First floor/no lift \*\*\* LPO AVAILABLE TOURIST LICENSE AVAILABLE Middle Floor Apartment, Calahonda, Costa del Sol. 2 Bedrooms, 2 Bathrooms, Built 72 m², Terrace 8 m<sup>2</sup>. Setting: Beachfront, Town, Commercial Area, Beachside, Close To Golf, Close To Shops, Close To Sea, Close To Town, Close To Schools, Close To Marina, Urbanisation. Orientation: South, South West. Condition: Excellent. Climate Control: Air Conditioning, Hot A/C, Cold A/C. Views: Sea, Beach, Urban, Street. Features: Covered Terrace, Near Transport, Private Terrace, WiFi, Ensuite Bathroom, Double Glazing, Near Church, Fiber Optic. Furniture: Fully Furnished. Kitchen: Fully Fitted. Security: Entry Phone. Parking: Open, More Than One, Communal. Utilities: Electricity. Category: Beachfront, Holiday Homes, Investment, Resale.