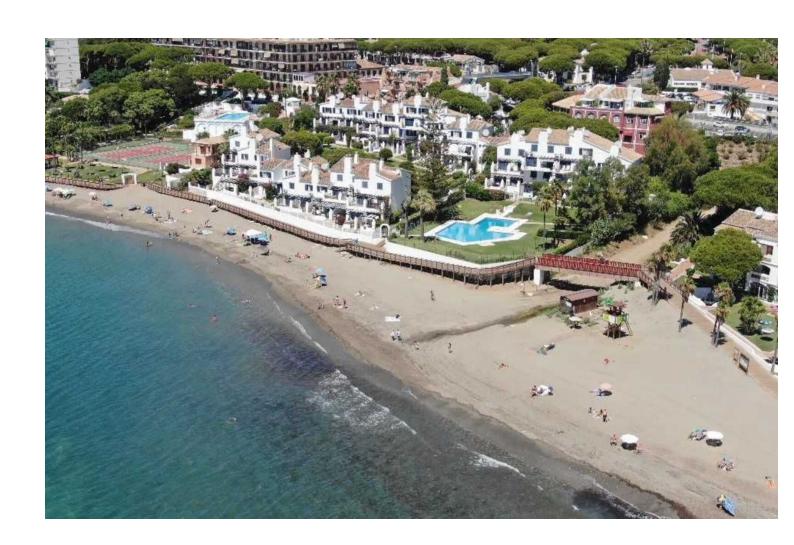

2

2

72 m2

NEWLY RENOVATED BEACHSIDE APARTMENT CALAHONDA Rented out until December 9th\*\*\*\* Welcome to this newly renovated beachside apartment in the picturesque Calahonda Beach, just steps away from the beach. This stunning property has undergone a complete transformation, now boasting a modern and inviting layout perfect for seaside living. Originally it was 3 bedrooms 1 bathroom. After renovations it's converted into 2 bedrooms 2 baths with an open plan living, dining and kitchen. SOLD with all brand new appliances, new furniture, bedding and everything you see in the photos. As you step inside, you'll immediately notice the spaciousness and light that fills the open-plan living area. South and south west orientation coupled with large windows & doors allow natural light to flood the space, creating an airy and welcoming ambiance. The heart of the home is the stylish open plan kitchen, where sleek countertops, contemporary cabinetry, and new appliances combine to create a perfect space for culinary adventures. The master bedroom features an ensuite bathroom. AC in master bedroom and living room, ceiling fan in second bedroom. Step outside onto the sunny private terrace and soak in the sights and sounds of beachside living. Sip your morning coffee as you watch the sunrise over the glistening Mediterranean or unwind with a glass of wine as the sun sets over the horizon. Located in Calahonda Beach Urbanisation, this apartment offers not only a beautiful home but also access to an array of amenities. Take a leisurely stroll along the golden sands or enjoy a refreshing swim in the sea. With its prime location all amenities are just a short walk away. Open communal parking for residents only available in front of the building Welcome home to your own slice of paradise by the sea. VIEWINGS ARE HIGHLY RECOMMENDED! \*\*\*First floor/no lift \*\*\* LPO AVAILABLE TOURIST LICENSE AVAILABLE Middle Floor Apartment, Calahonda, Costa del Sol. 2 Bedrooms, 2 Bathrooms, Built 72 m², Terrace 8 m<sup>2</sup>. Setting: Beachfront, Town, Commercial Area, Beachside, Close To Golf, Close To Shops, Close To Sea, Close To Town, Close To Schools, Close To Marina, Urbanisation. Orientation: South, South West. Condition: Excellent. Climate Control: Air Conditioning, Hot A/C, Cold A/C. Views: Sea, Beach, Urban, Street. Features: Covered Terrace, Near Transport, Private Terrace, WiFi, Ensuite Bathroom, Double Glazing, Near Church, Fiber Optic. Furniture: Fully Furnished. Kitchen: Fully Fitted. Security: Entry Phone. Parking: Open, More Than One, Communal. Utilities: Electricity. Category: Beachfront, Holiday Homes, Investment, Resale.