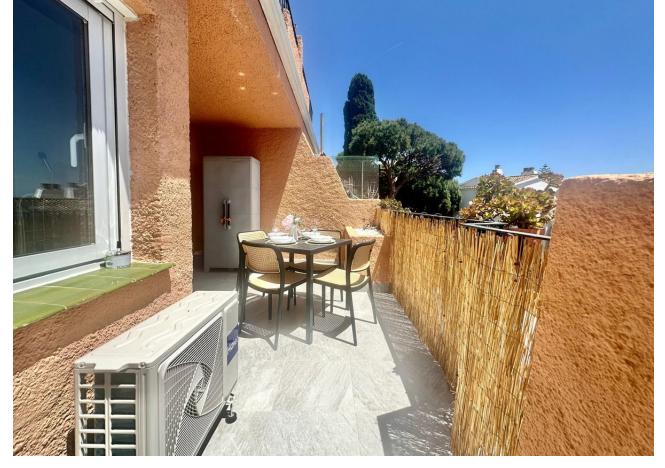

2

2

72 m2

NEWLY RENOVATED BEACHSIDE APARTMENT CALAHONDA Rented out until December 9th\*\*\*\* Welcome to this newly renovated beachside apartment in the picturesque Calahonda Beach, just steps away from the beach. This stunning property has undergone a complete transformation, now boasting a modern and inviting layout perfect for seaside living. Originally it was 3 bedrooms 1 bathroom. After renovations it's converted into 2 bedrooms 2 baths with an open plan living, dining and kitchen. SOLD with all brand new appliances, new furniture, bedding and everything you see in the photos. As you step inside, you'll immediately notice the spaciousness and light that fills the open-plan living area. South and south west orientation coupled with large windows & doors allow natural light to flood the space, creating an airy and welcoming ambiance. The heart of the home is the stylish open plan kitchen, where sleek countertops, contemporary cabinetry, and new appliances combine to create a perfect space for culinary adventures. The master bedroom features an ensuite bathroom. AC in master bedroom and living room, ceiling fan in second bedroom. Step outside onto the sunny private terrace and soak in the sights and sounds of beachside living. Sip your morning coffee as you watch the sunrise over the glistening Mediterranean or unwind with a glass of wine as the sun sets over the horizon. Located in Calahonda Beach Urbanisation, this apartment offers not only a beautiful home but also access to an array of amenities. Take a leisurely stroll along the golden sands or enjoy a refreshing swim in the sea. With its prime location all amenities are just a short walk away. Open communal parking for residents only available in front of the building Welcome home to your own slice of paradise by the sea. VIEWINGS ARE HIGHLY RECOMMENDED! \*\*\*First floor/no lift \*\*\* LPO AVAILABLE TOURIST LICENSE AVAILABLE Middle Floor Apartment, Calahonda, Costa del Sol. 2 Bedrooms, 2 Bathrooms, Built 72 m², Terrace 8 m<sup>2</sup>. Setting: Beachfront, Town, Commercial Area, Beachside, Close To Golf, Close To Shops, Close To Sea, Close To Town, Close To Schools, Close To Marina, Urbanisation. Orientation: South, South West. Condition: Excellent. Climate Control: Air Conditioning, Hot A/C, Cold A/C. Views: Sea, Beach, Urban, Street. Features: Covered Terrace, Near Transport, Private Terrace, WiFi, Ensuite Bathroom, Double Glazing, Near Church, Fiber Optic. Furniture: Fully Furnished. Kitchen: Fully Fitted. Security: Entry Phone. Parking: Open, More Than One, Communal. Utilities: Electricity. Category: Beachfront, Holiday Homes, Investment, Resale.