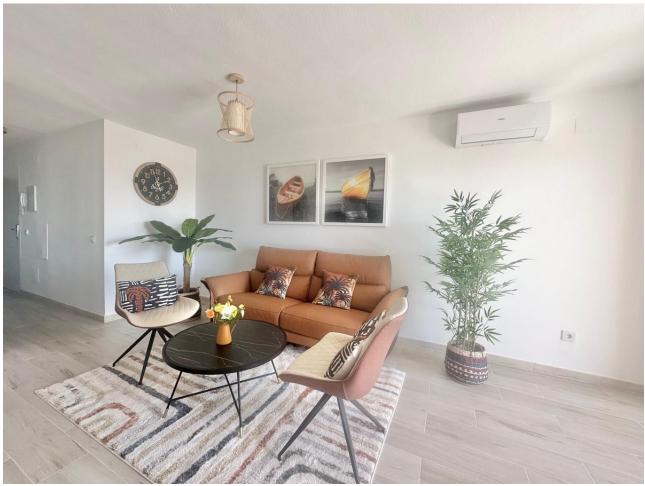

2

2

72 m2

NEWLY RENOVATED BEACHSIDE APARTMENT CALAHONDA Rented out until December 9th\*\*\*\* Welcome to this newly renovated beachside apartment in the picturesque Calahonda Beach, just steps away from the beach. This stunning property has undergone a complete transformation, now boasting a modern and inviting layout perfect for seaside living. Originally it was 3 bedrooms 1 bathroom. After renovations it's converted into 2 bedrooms 2 baths with an open plan living, dining and kitchen. SOLD with all brand new appliances, new furniture, bedding and everything you see in the photos. As you step inside, you'll immediately notice the spaciousness and light that fills the open-plan living area. South and south west orientation coupled with large windows & doors allow natural light to flood the space, creating an airy and welcoming ambiance. The heart of the home is the stylish open plan kitchen, where sleek countertops, contemporary cabinetry, and new appliances combine to create a perfect space for culinary adventures. The master bedroom features an ensuite bathroom. AC in master bedroom and living room, ceiling fan in second bedroom. Step outside onto the sunny private terrace and soak in the sights and sounds of beachside living. Sip your morning coffee as you watch the sunrise over the glistening Mediterranean or unwind with a glass of wine as the sun sets over the horizon. Located in Calahonda Beach Urbanisation, this apartment offers not only a beautiful home but also access to an array of amenities. Take a leisurely stroll along the golden sands or enjoy a refreshing swim in the sea. With its prime location all amenities are just a short walk away. Open communal parking for residents only available in front of the building Welcome home to your own slice of paradise by the sea. VIEWINGS ARE HIGHLY RECOMMENDED! \*\*\*First floor/no lift \*\*\* LPO AVAILABLE TOURIST LICENSE AVAILABLE Middle Floor Apartment, Calahonda, Costa del Sol. 2 Bedrooms, 2 Bathrooms, Built 72 m², Terrace 8 m<sup>2</sup>. Setting: Beachfront, Town, Commercial Area, Beachside, Close To Golf, Close To Shops, Close To Sea, Close To Town, Close To Schools, Close To Marina, Urbanisation. Orientation: South, South West. Condition: Excellent. Climate Control: Air Conditioning, Hot A/C, Cold A/C. Views: Sea, Beach, Urban, Street. Features: Covered Terrace, Near Transport, Private Terrace, WiFi, Ensuite Bathroom, Double Glazing, Near Church, Fiber Optic. Furniture: Fully Furnished. Kitchen: Fully Fitted. Security: Entry Phone. Parking: Open, More Than One, Communal. Utilities: Electricity. Category: Beachfront, Holiday Homes, Investment, Resale.