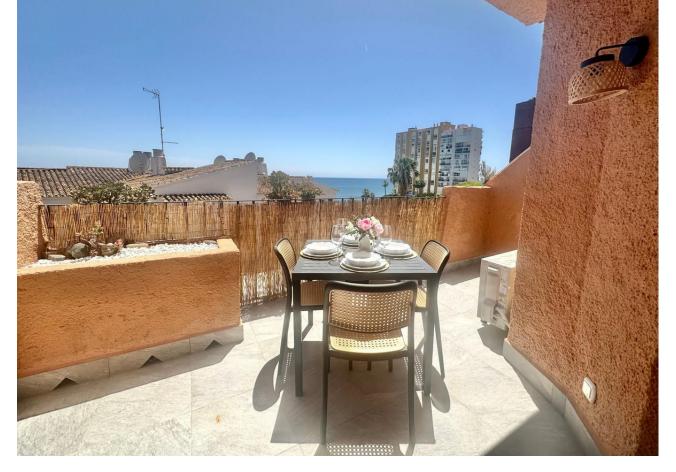

2

2

72 m2

NEWLY RENOVATED BEACHSIDE APARTMENT CALAHONDA Rented out until December 9th\*\*\*\* Welcome to this newly renovated beachside apartment in the picturesque Calahonda Beach, just steps away from the beach. This stunning property has undergone a complete transformation, now boasting a modern and inviting layout perfect for seaside living. Originally it was 3 bedrooms 1 bathroom. After renovations it's converted into 2 bedrooms 2 baths with an open plan living, dining and kitchen. SOLD with all brand new appliances, new furniture, bedding and everything you see in the photos. As you step inside, you'll immediately notice the spaciousness and light that fills the open-plan living area. South and south west orientation coupled with large windows & doors allow natural light to flood the space, creating an airy and welcoming ambiance. The heart of the home is the stylish open plan kitchen, where sleek countertops, contemporary cabinetry, and new appliances combine to create a perfect space for culinary adventures. The master bedroom features an ensuite bathroom. AC in master bedroom and living room, ceiling fan in second bedroom. Step outside onto the sunny private terrace and soak in the sights and sounds of beachside living. Sip your morning coffee as you watch the sunrise over the glistening Mediterranean or unwind with a glass of wine as the sun sets over the horizon. Located in Calahonda Beach Urbanisation, this apartment offers not only a beautiful home but also access to an array of amenities. Take a leisurely stroll along the golden sands or enjoy a refreshing swim in the sea. With its prime location all amenities are just a short walk away. Open communal parking for residents only available in front of the building Welcome home to your own slice of paradise by the sea. VIEWINGS ARE HIGHLY RECOMMENDED! \*\*\*First floor/no lift \*\*\* LPO AVAILABLE TOURIST LICENSE AVAILABLE Middle Floor Apartment, Calahonda, Costa del Sol. 2 Bedrooms, 2 Bathrooms, Built 72 m², Terrace 8 m<sup>2</sup>. Setting: Beachfront, Town, Commercial Area, Beachside, Close To Golf, Close To Shops, Close To Sea, Close To Town, Close To Schools, Close To Marina, Urbanisation. Orientation: South, South West. Condition: Excellent. Climate Control: Air Conditioning, Hot A/C, Cold A/C. Views: Sea, Beach, Urban, Street. Features: Covered Terrace, Near Transport, Private Terrace, WiFi, Ensuite Bathroom, Double Glazing, Near Church, Fiber Optic. Furniture: Fully Furnished. Kitchen: Fully Fitted. Security: Entry Phone. Parking: Open, More Than One, Communal. Utilities: Electricity. Category: Beachfront, Holiday Homes, Investment, Resale.