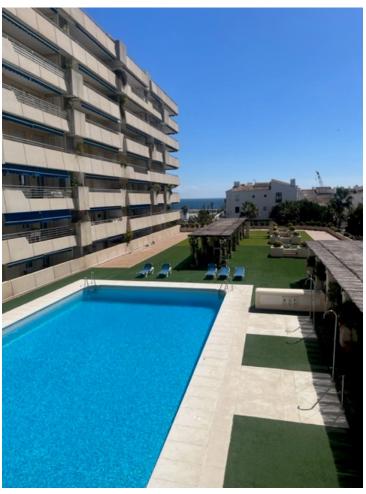

Category
Resale

3

2

136 m2

Very nice apartment for sale in Marina Banús. It's on a 2nd floor, South facing with sea and pool view. Has 3 bedrooms, 2 bathrooms, lounge and dining area with large corner terrace, fully fitted kitchen. Parking for 1 car, A/conditioning, 24 hours Security, communal pool, paddle and Gym.

| Setting Commercial Area Beachside Port Close To Port Close To Shops Close To Sea Close To Town Urbanisation | Orientation ✓ South                                    | <b>Condition</b> Good                                                                                                                                                                 | Pool Communal                                |
|-------------------------------------------------------------------------------------------------------------|--------------------------------------------------------|---------------------------------------------------------------------------------------------------------------------------------------------------------------------------------------|----------------------------------------------|
| Climate Control  Air Conditioning                                                                           | Views  ✓ Sea  ✓ Pool                                   | Features Covered Terrace Lift Fitted Wardrobes Near Transport Private Terrace Gym Paddle Tennis Utility Room Marble Flooring Double Glazing 24 Hour Reception Near Church Fiber Optic | Furniture Not Furnished                      |
| <b>Kitchen</b> ✓ Fully Fitted                                                                               | Security Gated Complex Electric Blinds 4 Hour Security | Parking Underground                                                                                                                                                                   | <b>Utilities</b> Electricity Drinkable Water |