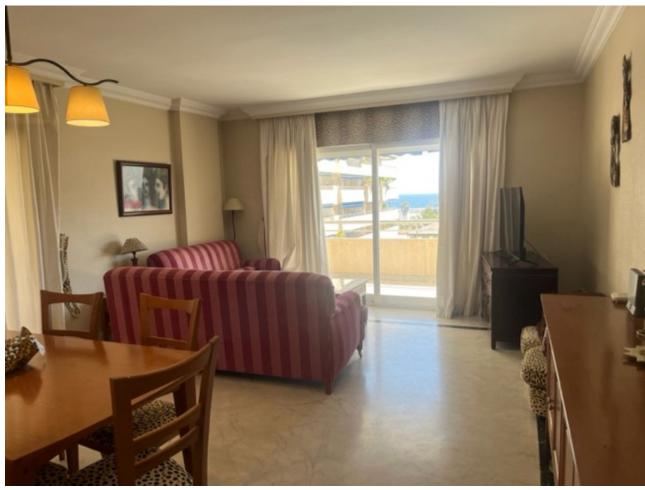

Category
Resale

3

2

136 m2

Very nice apartment for sale in Marina Banús. It's on a 2nd floor, South facing with sea and pool view. Has 3 bedrooms, 2 bathrooms, lounge and dining area with large corner terrace, fully fitted kitchen. Parking for 1 car, A/conditioning, 24 hours Security, communal pool, paddle and Gym.

| Setting Commercial Area Beachside Port Close To Port Close To Shops Close To Sea Close To Town Urbanisation | Orientation ✓ South                                    | <b>Condition</b> Good                                                                                                                                                                 | Pool Communal                                |
|-------------------------------------------------------------------------------------------------------------|--------------------------------------------------------|---------------------------------------------------------------------------------------------------------------------------------------------------------------------------------------|----------------------------------------------|
| Climate Control  Air Conditioning                                                                           | Views  ✓ Sea  ✓ Pool                                   | Features Covered Terrace Lift Fitted Wardrobes Near Transport Private Terrace Gym Paddle Tennis Utility Room Marble Flooring Double Glazing 24 Hour Reception Near Church Fiber Optic | Furniture Not Furnished                      |
| <b>Kitchen</b> ✓ Fully Fitted                                                                               | Security Gated Complex Electric Blinds 4 Hour Security | Parking Underground                                                                                                                                                                   | <b>Utilities</b> Electricity Drinkable Water |