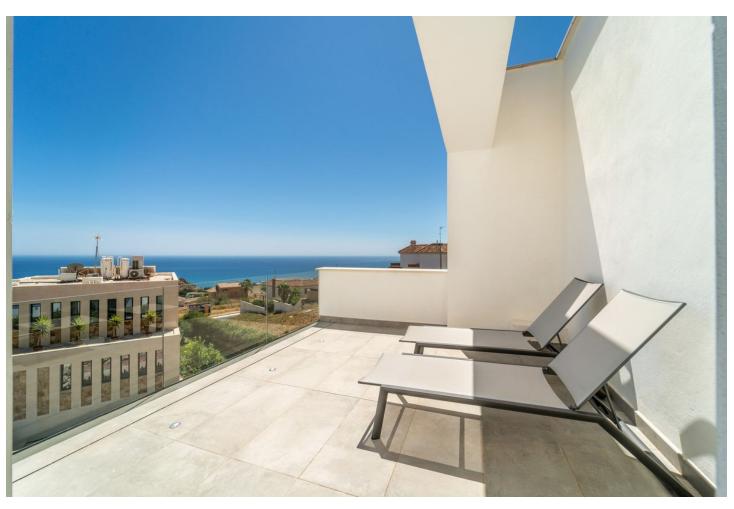

4

5

260 m2

700 m2

Concept from the idea comfort of living this villa has it all bright and open spaces with amazing sea views from all living spaces. Cutting edge architecture and luxurious open spaces with fantastic sea view!! MUST SEE!! BUILD BY A DANISH DEVELOPER with proper danish quality!! Best location just outside of Benalmadena Pueblo with absolutely amazing sea views overlooking the cost line. Magical villa not just during the day but also at night time with the glazing coloured lights from the city of fuengirola and surrounding areas. The villa is south / south west facing and offers amazing terrace and garden with private pool with plenty of space for socializing with friends and family!!! The spacious villa is equipped with 4 bedrooms, 5 bathrooms, a fully equipped kitchen and a garage for 2 cars.