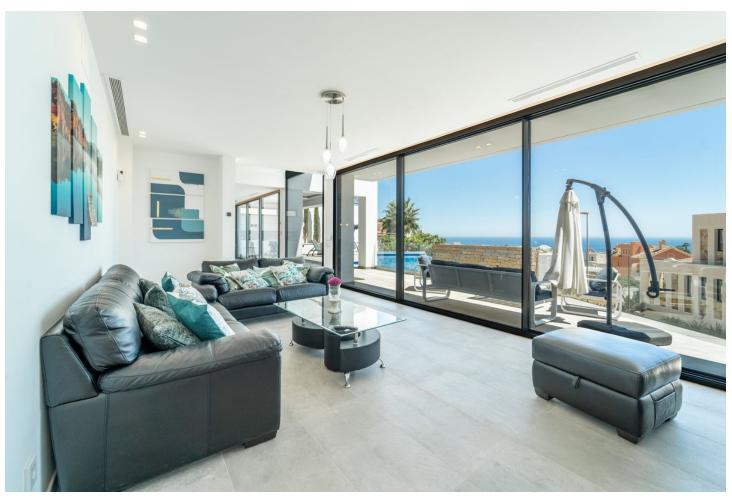

4

5

260 m2

700 m2

Concept from the idea comfort of living this villa has it all bright and open spaces with amazing sea views from all living spaces. Cutting edge architecture and luxurious open spaces with fantastic sea view!! MUST SEE!! BUILD BY A DANISH DEVELOPER with proper danish quality!! Best location just outside of Benalmadena Pueblo with absolutely amazing sea views overlooking the cost line. Magical villa not just during the day but also at night time with the glazing coloured lights from the city of fuengirola and surrounding areas. The villa is south / south west facing and offers amazing terrace and garden with private pool with plenty of space for socializing with friends and family!!! The spacious villa is equipped with 4 bedrooms, 5 bathrooms, a fully equipped kitchen and a garage for 2 cars.