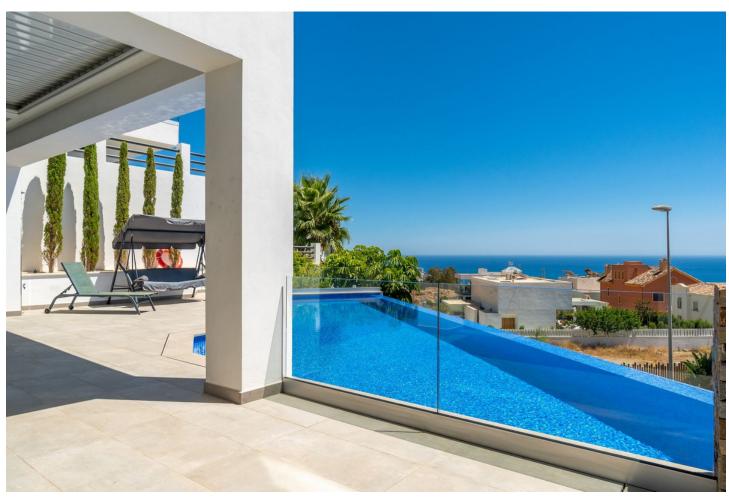

4

5

260 m2

700 m2

Concept from the idea comfort of living this villa has it all bright and open spaces with amazing sea views from all living spaces. Cutting edge architecture and luxurious open spaces with fantastic sea view!! MUST SEE!! BUILD BY A DANISH DEVELOPER with proper danish quality!! Best location just outside of Benalmadena Pueblo with absolutely amazing sea views overlooking the cost line. Magical villa not just during the day but also at night time with the glazing coloured lights from the city of fuengirola and surrounding areas. The villa is south / south west facing and offers amazing terrace and garden with private pool with plenty of space for socializing with friends and family!!! The spacious villa is equipped with 4 bedrooms, 5 bathrooms, a fully equipped kitchen and a garage for 2 cars.