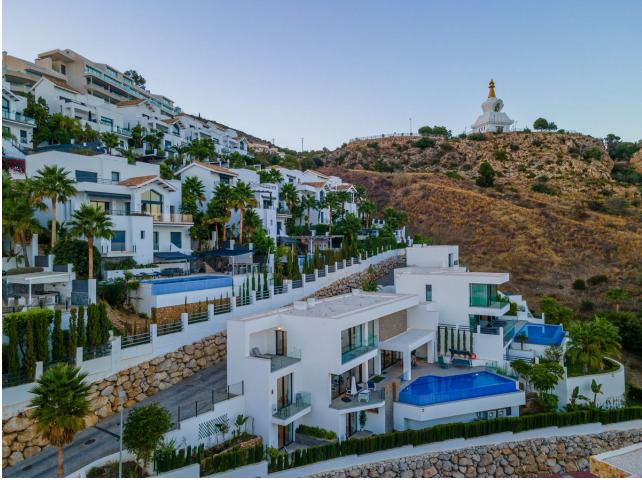

4

5

260 m2

700 m2

Concept from the idea comfort of living this villa has it all bright and open spaces with amazing sea views from all living spaces. Cutting edge architecture and luxurious open spaces with fantastic sea view!! MUST SEE!! BUILD BY A DANISH DEVELOPER with proper danish quality!! Best location just outside of Benalmadena Pueblo with absolutely amazing sea views overlooking the cost line. Magical villa not just during the day but also at night time with the glazing coloured lights from the city of fuengirola and surrounding areas. The villa is south / south west facing and offers amazing terrace and garden with private pool with plenty of space for socializing with friends and family!!! The spacious villa is equipped with 4 bedrooms, 5 bathrooms, a fully equipped kitchen and a garage for 2 cars.