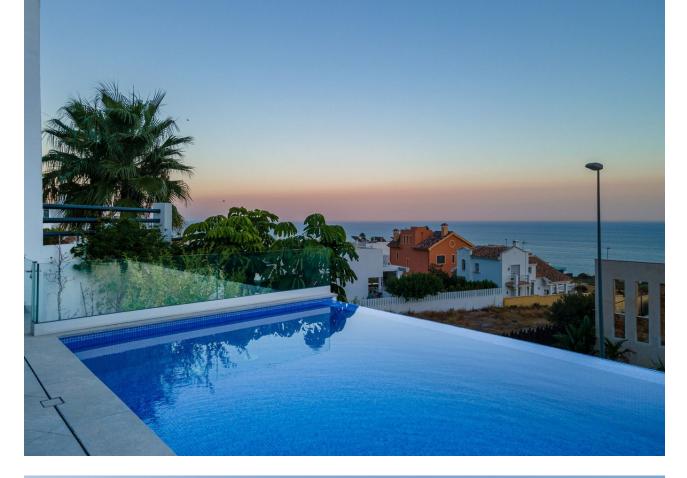

4

5

260 m2

700 m2

Concept from the idea comfort of living this villa has it all bright and open spaces with amazing sea views from all living spaces. Cutting edge architecture and luxurious open spaces with fantastic sea view!! MUST SEE!! BUILD BY A DANISH DEVELOPER with proper danish quality!! Best location just outside of Benalmadena Pueblo with absolutely amazing sea views overlooking the cost line. Magical villa not just during the day but also at night time with the glazing coloured lights from the city of fuengirola and surrounding areas. The villa is south / south west facing and offers amazing terrace and garden with private pool with plenty of space for socializing with friends and family!!! The spacious villa is equipped with 4 bedrooms, 5 bathrooms, a fully equipped kitchen and a garage for 2 cars.