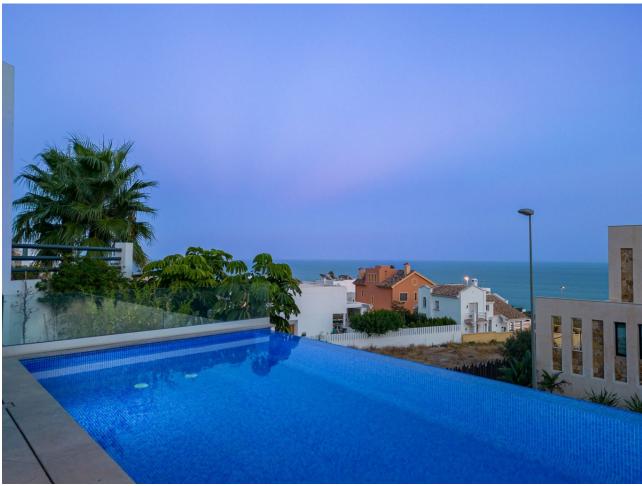

4

5

260 m2

700 m2

Concept from the idea comfort of living this villa has it all bright and open spaces with amazing sea views from all living spaces. Cutting edge architecture and luxurious open spaces with fantastic sea view!! MUST SEE!! BUILD BY A DANISH DEVELOPER with proper danish quality!! Best location just outside of Benalmadena Pueblo with absolutely amazing sea views overlooking the cost line. Magical villa not just during the day but also at night time with the glazing coloured lights from the city of fuengirola and surrounding areas. The villa is south / south west facing and offers amazing terrace and garden with private pool with plenty of space for socializing with friends and family!!! The spacious villa is equipped with 4 bedrooms, 5 bathrooms, a fully equipped kitchen and a garage for 2 cars.