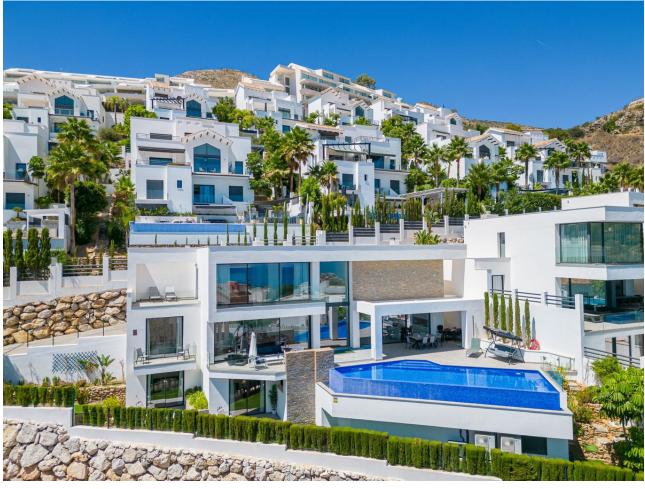

4

5

260 m2

700 m2

Concept from the idea comfort of living this villa has it all bright and open spaces with amazing sea views from all living spaces. Cutting edge architecture and luxurious open spaces with fantastic sea view!! MUST SEE!! BUILD BY A DANISH DEVELOPER with proper danish quality!! Best location just outside of Benalmadena Pueblo with absolutely amazing sea views overlooking the cost line. Magical villa not just during the day but also at night time with the glazing coloured lights from the city of fuengirola and surrounding areas. The villa is south / south west facing and offers amazing terrace and garden with private pool with plenty of space for socializing with friends and family!!! The spacious villa is equipped with 4 bedrooms, 5 bathrooms, a fully equipped kitchen and a garage for 2 cars.