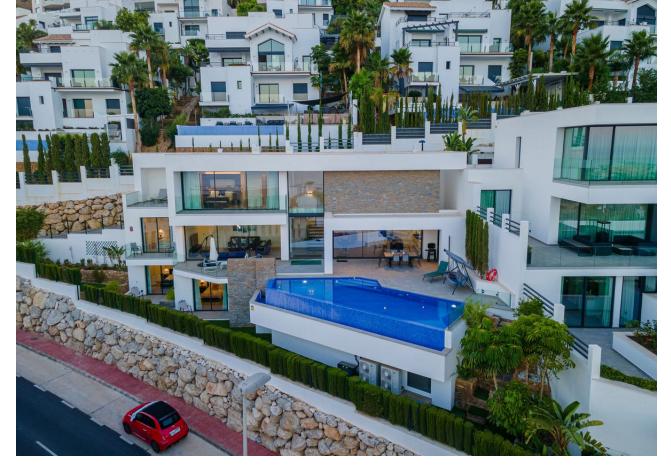

4

5

260 m2

700 m2

Concept from the idea comfort of living this villa has it all bright and open spaces with amazing sea views from all living spaces. Cutting edge architecture and luxurious open spaces with fantastic sea view!! MUST SEE!! BUILD BY A DANISH DEVELOPER with proper danish quality!! Best location just outside of Benalmadena Pueblo with absolutely amazing sea views overlooking the cost line. Magical villa not just during the day but also at night time with the glazing coloured lights from the city of fuengirola and surrounding areas. The villa is south / south west facing and offers amazing terrace and garden with private pool with plenty of space for socializing with friends and family!!! The spacious villa is equipped with 4 bedrooms, 5 bathrooms, a fully equipped kitchen and a garage for 2 cars.