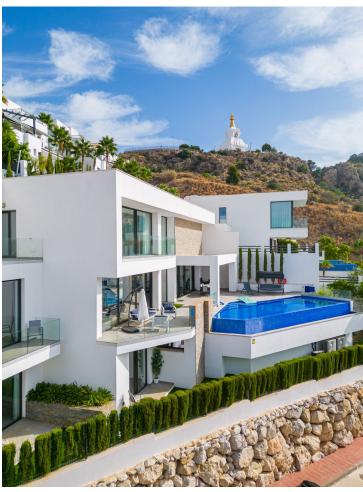

4

5

260 m2

700 m2

Concept from the idea comfort of living this villa has it all bright and open spaces with amazing sea views from all living spaces. Cutting edge architecture and luxurious open spaces with fantastic sea view!! MUST SEE!! BUILD BY A DANISH DEVELOPER with proper danish quality!! Best location just outside of Benalmadena Pueblo with absolutely amazing sea views overlooking the cost line. Magical villa not just during the day but also at night time with the glazing coloured lights from the city of fuengirola and surrounding areas. The villa is south / south west facing and offers amazing terrace and garden with private pool with plenty of space for socializing with friends and family!!! The spacious villa is equipped with 4 bedrooms, 5 bathrooms, a fully equipped kitchen and a garage for 2 cars.