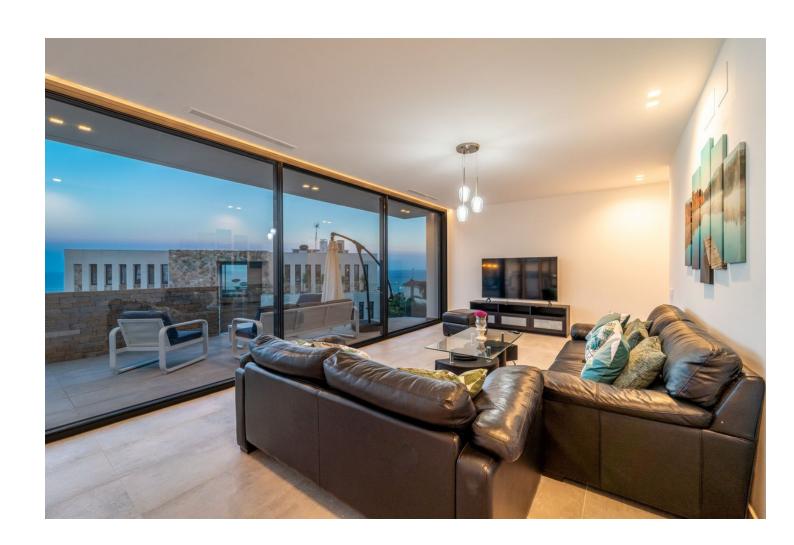

4

5

260 m2

700 m2

Concept from the idea comfort of living this villa has it all bright and open spaces with amazing sea views from all living spaces. Cutting edge architecture and luxurious open spaces with fantastic sea view!! MUST SEE!! BUILD BY A DANISH DEVELOPER with proper danish quality!! Best location just outside of Benalmadena Pueblo with absolutely amazing sea views overlooking the cost line. Magical villa not just during the day but also at night time with the glazing coloured lights from the city of fuengirola and surrounding areas. The villa is south / south west facing and offers amazing terrace and garden with private pool with plenty of space for socializing with friends and family!!! The spacious villa is equipped with 4 bedrooms, 5 bathrooms, a fully equipped kitchen and a garage for 2 cars.