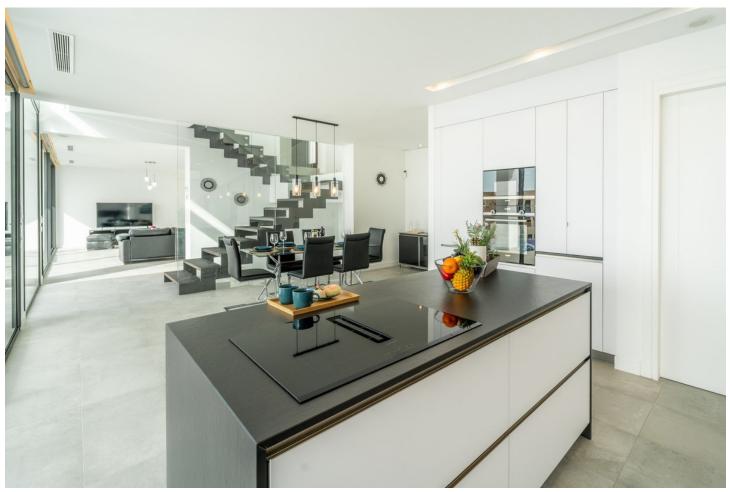

4

5

260 m2

700 m2

Concept from the idea comfort of living this villa has it all bright and open spaces with amazing sea views from all living spaces. Cutting edge architecture and luxurious open spaces with fantastic sea view!! MUST SEE!! BUILD BY A DANISH DEVELOPER with proper danish quality!! Best location just outside of Benalmadena Pueblo with absolutely amazing sea views overlooking the cost line. Magical villa not just during the day but also at night time with the glazing coloured lights from the city of fuengirola and surrounding areas. The villa is south / south west facing and offers amazing terrace and garden with private pool with plenty of space for socializing with friends and family!!! The spacious villa is equipped with 4 bedrooms, 5 bathrooms, a fully equipped kitchen and a garage for 2 cars.