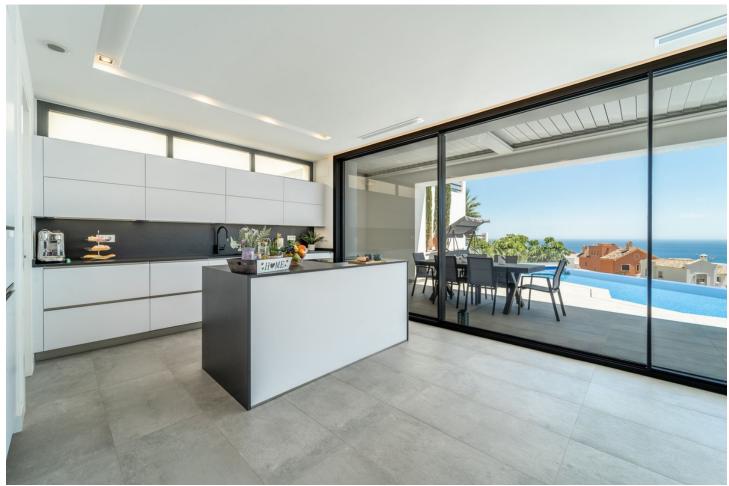

4

5

260 m2

700 m2

Concept from the idea comfort of living this villa has it all bright and open spaces with amazing sea views from all living spaces. Cutting edge architecture and luxurious open spaces with fantastic sea view!! MUST SEE!! BUILD BY A DANISH DEVELOPER with proper danish quality!! Best location just outside of Benalmadena Pueblo with absolutely amazing sea views overlooking the cost line. Magical villa not just during the day but also at night time with the glazing coloured lights from the city of fuengirola and surrounding areas. The villa is south / south west facing and offers amazing terrace and garden with private pool with plenty of space for socializing with friends and family!!! The spacious villa is equipped with 4 bedrooms, 5 bathrooms, a fully equipped kitchen and a garage for 2 cars.