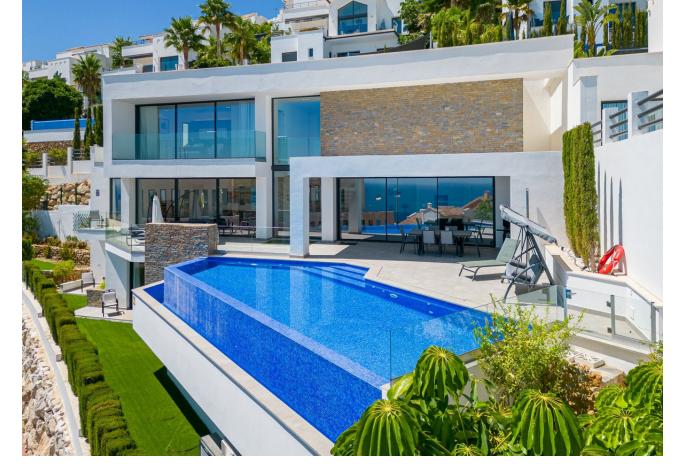

4

5

260 m2

700 m2

Concept from the idea comfort of living this villa has it all bright and open spaces with amazing sea views from all living spaces. Cutting edge architecture and luxurious open spaces with fantastic sea view!! MUST SEE!! BUILD BY A DANISH DEVELOPER with proper danish quality!! Best location just outside of Benalmadena Pueblo with absolutely amazing sea views overlooking the cost line. Magical villa not just during the day but also at night time with the glazing coloured lights from the city of fuengirola and surrounding areas. The villa is south / south west facing and offers amazing terrace and garden with private pool with plenty of space for socializing with friends and family!!! The spacious villa is equipped with 4 bedrooms, 5 bathrooms, a fully equipped kitchen and a garage for 2 cars.