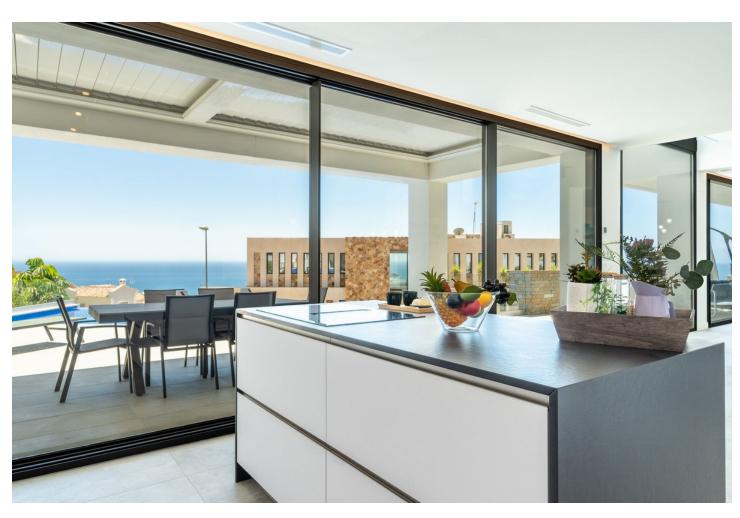

4

5

260 m2

700 m2

Concept from the idea comfort of living this villa has it all bright and open spaces with amazing sea views from all living spaces. Cutting edge architecture and luxurious open spaces with fantastic sea view!! MUST SEE!! BUILD BY A DANISH DEVELOPER with proper danish quality!! Best location just outside of Benalmadena Pueblo with absolutely amazing sea views overlooking the cost line. Magical villa not just during the day but also at night time with the glazing coloured lights from the city of fuengirola and surrounding areas. The villa is south / south west facing and offers amazing terrace and garden with private pool with plenty of space for socializing with friends and family!!! The spacious villa is equipped with 4 bedrooms, 5 bathrooms, a fully equipped kitchen and a garage for 2 cars.