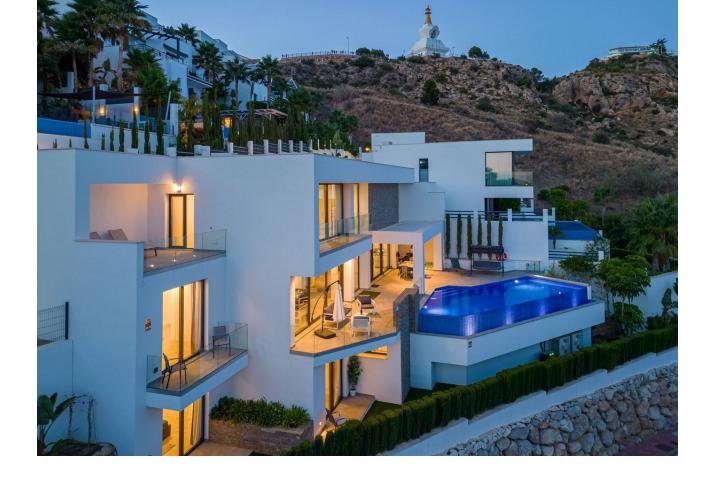

4

5

260 m2

700 m2

Concept from the idea comfort of living this villa has it all bright and open spaces with amazing sea views from all living spaces. Cutting edge architecture and luxurious open spaces with fantastic sea view!! MUST SEE!! BUILD BY A DANISH DEVELOPER with proper danish quality!! Best location just outside of Benalmadena Pueblo with absolutely amazing sea views overlooking the cost line. Magical villa not just during the day but also at night time with the glazing coloured lights from the city of fuengirola and surrounding areas. The villa is south / south west facing and offers amazing terrace and garden with private pool with plenty of space for socializing with friends and family!!! The spacious villa is equipped with 4 bedrooms, 5 bathrooms, a fully equipped kitchen and a garage for 2 cars.