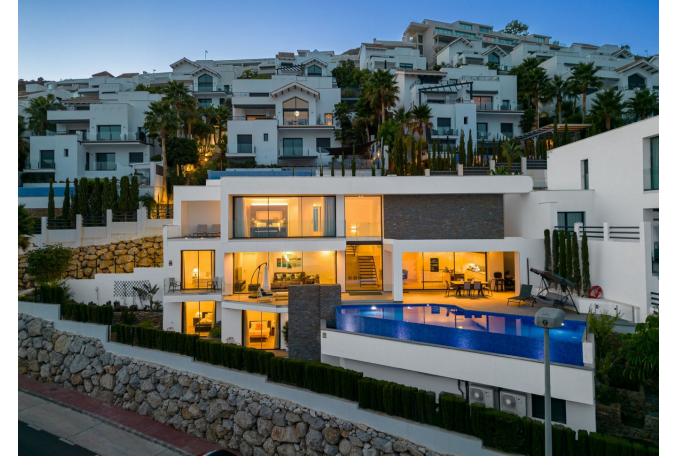

4

5

260 m2

700 m2

Concept from the idea comfort of living this villa has it all bright and open spaces with amazing sea views from all living spaces. Cutting edge architecture and luxurious open spaces with fantastic sea view!! MUST SEE!! BUILD BY A DANISH DEVELOPER with proper danish quality!! Best location just outside of Benalmadena Pueblo with absolutely amazing sea views overlooking the cost line. Magical villa not just during the day but also at night time with the glazing coloured lights from the city of fuengirola and surrounding areas. The villa is south / south west facing and offers amazing terrace and garden with private pool with plenty of space for socializing with friends and family!!! The spacious villa is equipped with 4 bedrooms, 5 bathrooms, a fully equipped kitchen and a garage for 2 cars.