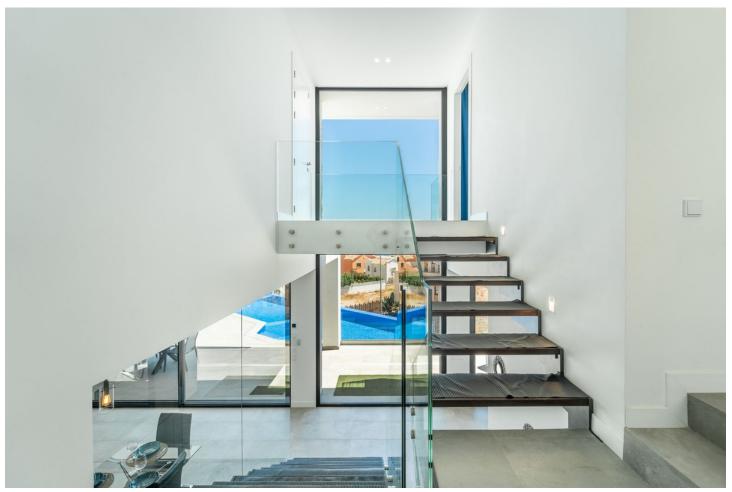

4

5

260 m2

700 m2

Concept from the idea comfort of living this villa has it all bright and open spaces with amazing sea views from all living spaces. Cutting edge architecture and luxurious open spaces with fantastic sea view!! MUST SEE!! BUILD BY A DANISH DEVELOPER with proper danish quality!! Best location just outside of Benalmadena Pueblo with absolutely amazing sea views overlooking the cost line. Magical villa not just during the day but also at night time with the glazing coloured lights from the city of fuengirola and surrounding areas. The villa is south / south west facing and offers amazing terrace and garden with private pool with plenty of space for socializing with friends and family!!! The spacious villa is equipped with 4 bedrooms, 5 bathrooms, a fully equipped kitchen and a garage for 2 cars.