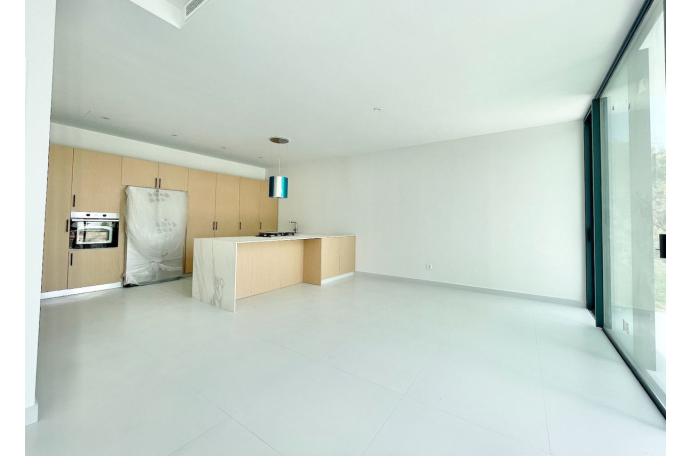

INCREDIBLE VILLA WITH SEA VIEW Brand new incredible Modern Villa with great views and the best construction materials. 3 bedrooms, 3 bathrooms, large living room - dining room, terraces, private pool. Just 7 minutes by car to the beach, Fuengirola and 35 minutes to Malaga airport. Detached Villa, Mijas, Costa del Sol. 3 Bedrooms, 2.5 Bathrooms, Built 390 m², Garden/Plot 451 m². Orientation: South East, South. Condition: Excellent. Pool: Private. Climate Control: Air Conditioning, Hot A/C, Cold A/C, Central Heating, U/F Heating. Views: Sea, Panoramic, Pool, Urban. Features: Fitted Wardrobes, Private Terrace, Ensuite Bathroom, Double Glazing, Fiber Optic. Furniture: Not Furnished. Kitchen: Partially Fitted. Garden: Private. Security: Gated Complex. Parking: Garage, Covered, More Than One, Private. Utilities: Electricity, Drinkable Water. Category: Investment.