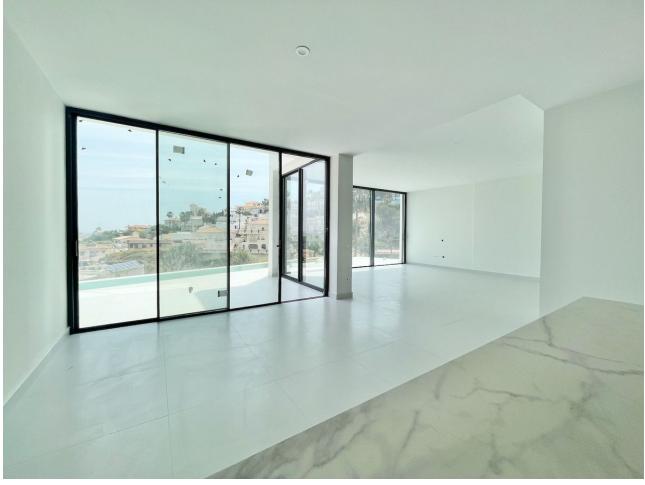

INCREDIBLE VILLA WITH SEA VIEW Brand new incredible Modern Villa with great views and the best construction materials. 3 bedrooms, 3 bathrooms, large living room - dining room, terraces, private pool. Just 7 minutes by car to the beach, Fuengirola and 35 minutes to Malaga airport. Detached Villa, Mijas, Costa del Sol. 3 Bedrooms, 2.5 Bathrooms, Built 390 m², Garden/Plot 451 m². Orientation: South East, South. Condition: Excellent. Pool: Private. Climate Control: Air Conditioning, Hot A/C, Cold A/C, Central Heating, U/F Heating. Views: Sea, Panoramic, Pool, Urban. Features: Fitted Wardrobes, Private Terrace, Ensuite Bathroom, Double Glazing, Fiber Optic. Furniture: Not Furnished. Kitchen: Partially Fitted. Garden: Private. Security: Gated Complex. Parking: Garage, Covered, More Than One, Private. Utilities: Electricity, Drinkable Water. Category: Investment.