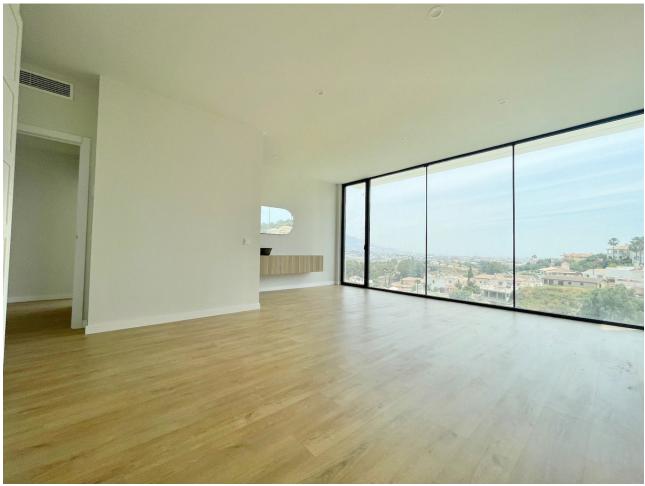

INCREDIBLE VILLA WITH SEA VIEW Brand new incredible Modern Villa with great views and the best construction materials. 3 bedrooms, 3 bathrooms, large living room - dining room, terraces, private pool. Just 7 minutes by car to the beach, Fuengirola and 35 minutes to Malaga airport. Detached Villa, Mijas, Costa del Sol. 3 Bedrooms, 2.5 Bathrooms, Built 390 m², Garden/Plot 451 m². Orientation: South East, South. Condition: Excellent. Pool: Private. Climate Control: Air Conditioning, Hot A/C, Cold A/C, Central Heating, U/F Heating. Views: Sea, Panoramic, Pool, Urban. Features: Fitted Wardrobes, Private Terrace, Ensuite Bathroom, Double Glazing, Fiber Optic. Furniture: Not Furnished. Kitchen: Partially Fitted. Garden: Private. Security: Gated Complex. Parking: Garage, Covered, More Than One, Private. Utilities: Electricity, Drinkable Water. Category: Investment.