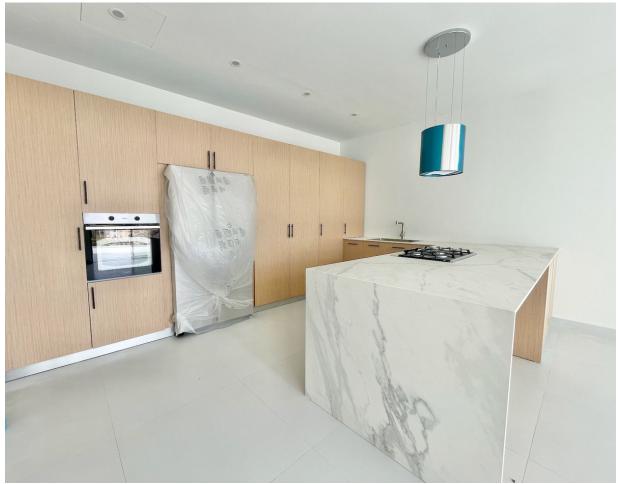

INCREDIBLE VILLA WITH SEA VIEW Brand new incredible Modern Villa with great views and the best construction materials. 3 bedrooms, 3 bathrooms, large living room - dining room, terraces, private pool. Just 7 minutes by car to the beach, Fuengirola and 35 minutes to Malaga airport. Detached Villa, Mijas, Costa del Sol. 3 Bedrooms, 2.5 Bathrooms, Built 390 m², Garden/Plot 451 m². Orientation: South East, South. Condition: Excellent. Pool: Private. Climate Control: Air Conditioning, Hot A/C, Cold A/C, Central Heating, U/F Heating. Views: Sea, Panoramic, Pool, Urban. Features: Fitted Wardrobes, Private Terrace, Ensuite Bathroom, Double Glazing, Fiber Optic. Furniture: Not Furnished. Kitchen: Partially Fitted. Garden: Private. Security: Gated Complex. Parking: Garage, Covered, More Than One, Private. Utilities: Electricity, Drinkable Water. Category: Investment.