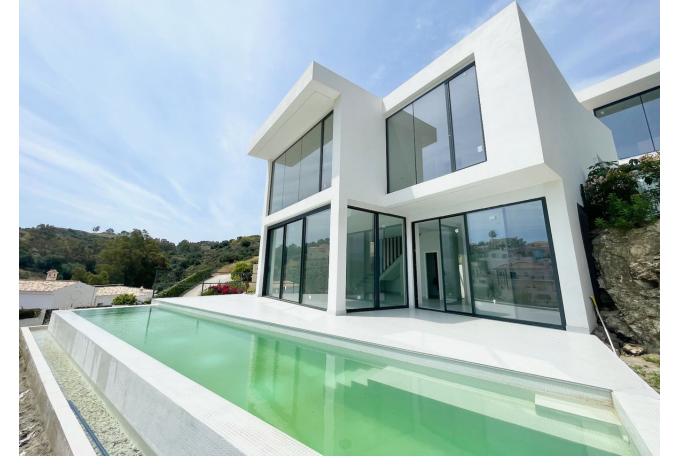

## Sales - House - Mijas 920.000€

www.mibgroup.es +34 662 58 96 58 info@mibgroup.es

Ref.-ID: MIBGR4729684 Mijas House

3

Investment

2.5

390 m2

451 m2

INCREDIBLE VILLA WITH SEA VIEW Brand new incredible Modern Villa with great views and the best construction materials. 3 bedrooms, 3 bathrooms, large living room - dining room, terraces, private pool. Just 7 minutes by car to the beach, Fuengirola and 35 minutes to Malaga airport. Detached Villa, Mijas, Costa del Sol. 3 Bedrooms, 2.5 Bathrooms, Built 390 m², Garden/Plot 451 m². Orientation: South East, South. Condition: Excellent. Pool: Private. Climate Control: Air Conditioning, Hot A/C, Cold A/C, Central Heating, U/F Heating. Views: Sea, Panoramic, Pool, Urban. Features: Fitted Wardrobes, Private Terrace, Ensuite Bathroom, Double Glazing, Fiber Optic. Furniture: Not Furnished. Kitchen: Partially Fitted. Garden: Private. Security: Gated Complex. Parking: Garage, Covered, More Than One, Private. Utilities: Electricity, Drinkable Water. Category: Investment.