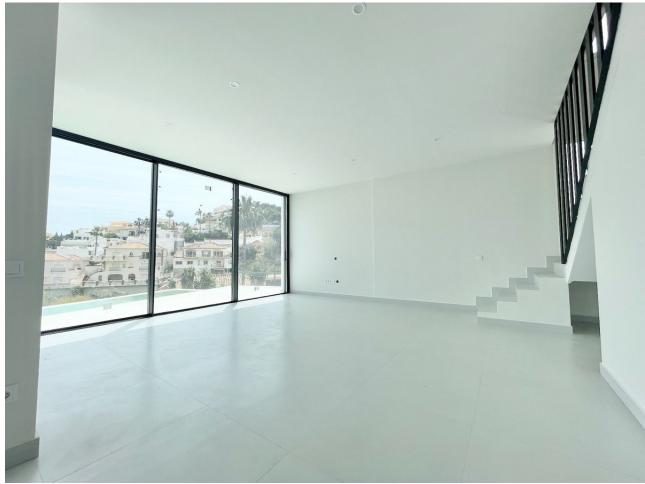

INCREDIBLE VILLA WITH SEA VIEW Brand new incredible Modern Villa with great views and the best construction materials. 3 bedrooms, 3 bathrooms, large living room - dining room, terraces, private pool. Just 7 minutes by car to the beach, Fuengirola and 35 minutes to Malaga airport. Detached Villa, Mijas, Costa del Sol. 3 Bedrooms, 2.5 Bathrooms, Built 390 m², Garden/Plot 451 m². Orientation: South East, South. Condition: Excellent. Pool: Private. Climate Control: Air Conditioning, Hot A/C, Cold A/C, Central Heating, U/F Heating. Views: Sea, Panoramic, Pool, Urban. Features: Fitted Wardrobes, Private Terrace, Ensuite Bathroom, Double Glazing, Fiber Optic. Furniture: Not Furnished. Kitchen: Partially Fitted. Garden: Private. Security: Gated Complex. Parking: Garage, Covered, More Than One, Private. Utilities: Electricity, Drinkable Water. Category: Investment.