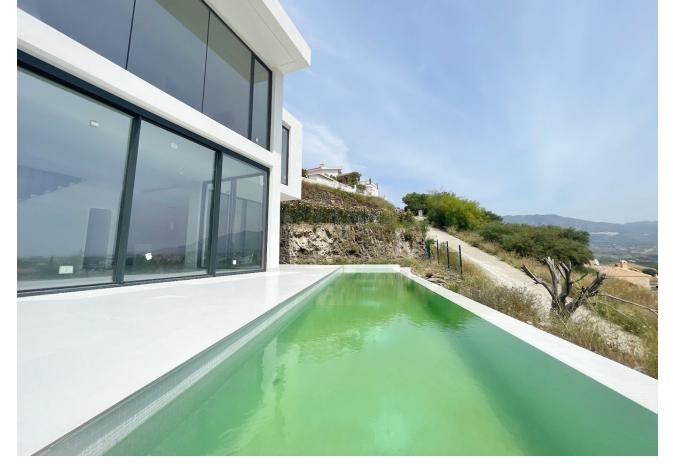

INCREDIBLE VILLA WITH SEA VIEW Brand new incredible Modern Villa with great views and the best construction materials. 3 bedrooms, 3 bathrooms, large living room - dining room, terraces, private pool. Just 7 minutes by car to the beach, Fuengirola and 35 minutes to Malaga airport. Detached Villa, Mijas, Costa del Sol. 3 Bedrooms, 2.5 Bathrooms, Built 390 m², Garden/Plot 451 m². Orientation: South East, South. Condition: Excellent. Pool: Private. Climate Control: Air Conditioning, Hot A/C, Cold A/C, Central Heating, U/F Heating. Views: Sea, Panoramic, Pool, Urban. Features: Fitted Wardrobes, Private Terrace, Ensuite Bathroom, Double Glazing, Fiber Optic. Furniture: Not Furnished. Kitchen: Partially Fitted. Garden: Private. Security: Gated Complex. Parking: Garage, Covered, More Than One, Private. Utilities: Electricity, Drinkable Water. Category: Investment.