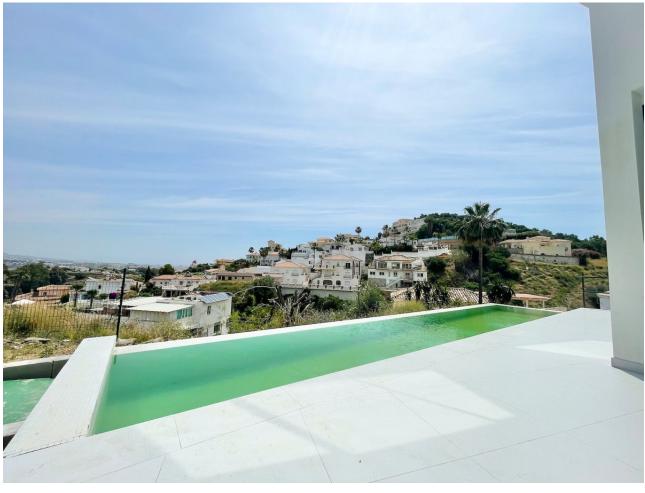

## Sales - House - Mijas 920.000€

www.mibgroup.es +34 662 58 96 58 info@mibgroup.es

Ref.-ID: MIBGR4729684 Mijas House

3

Investment

2.5

390 m2

451 m2

INCREDIBLE VILLA WITH SEA VIEW Brand new incredible Modern Villa with great views and the best construction materials. 3 bedrooms, 3 bathrooms, large living room - dining room, terraces, private pool. Just 7 minutes by car to the beach, Fuengirola and 35 minutes to Malaga airport. Detached Villa, Mijas, Costa del Sol. 3 Bedrooms, 2.5 Bathrooms, Built 390 m², Garden/Plot 451 m². Orientation: South East, South. Condition: Excellent. Pool: Private. Climate Control: Air Conditioning, Hot A/C, Cold A/C, Central Heating, U/F Heating. Views: Sea, Panoramic, Pool, Urban. Features: Fitted Wardrobes, Private Terrace, Ensuite Bathroom, Double Glazing, Fiber Optic. Furniture: Not Furnished. Kitchen: Partially Fitted. Garden: Private. Security: Gated Complex. Parking: Garage, Covered, More Than One, Private. Utilities: Electricity, Drinkable Water. Category: Investment.