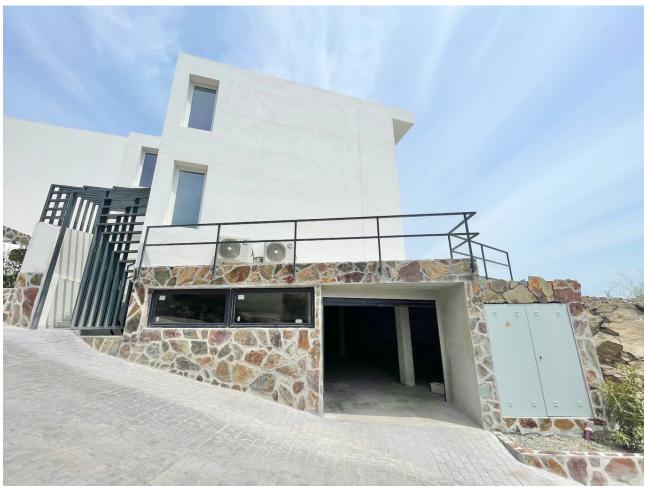

INCREDIBLE VILLA WITH SEA VIEW Brand new incredible Modern Villa with great views and the best construction materials. 3 bedrooms, 3 bathrooms, large living room - dining room, terraces, private pool. Just 7 minutes by car to the beach, Fuengirola and 35 minutes to Malaga airport. Detached Villa, Mijas, Costa del Sol. 3 Bedrooms, 2.5 Bathrooms, Built 390 m², Garden/Plot 451 m². Orientation: South East, South. Condition: Excellent. Pool: Private. Climate Control: Air Conditioning, Hot A/C, Cold A/C, Central Heating, U/F Heating. Views: Sea, Panoramic, Pool, Urban. Features: Fitted Wardrobes, Private Terrace, Ensuite Bathroom, Double Glazing, Fiber Optic. Furniture: Not Furnished. Kitchen: Partially Fitted. Garden: Private. Security: Gated Complex. Parking: Garage, Covered, More Than One, Private. Utilities: Electricity, Drinkable Water. Category: Investment.