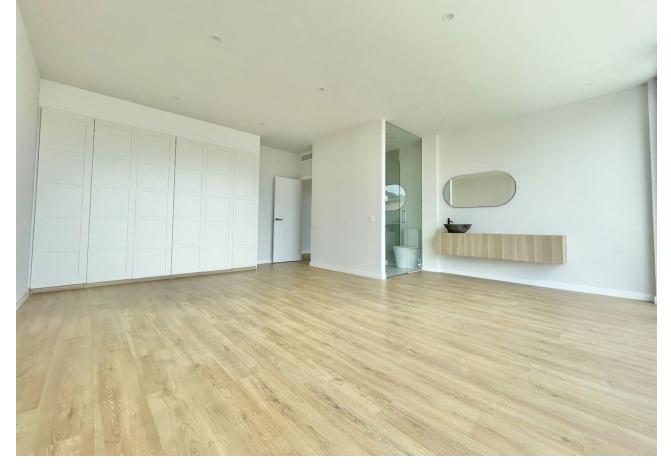

INCREDIBLE VILLA WITH SEA VIEW Brand new incredible Modern Villa with great views and the best construction materials. 3 bedrooms, 3 bathrooms, large living room - dining room, terraces, private pool. Just 7 minutes by car to the beach, Fuengirola and 35 minutes to Malaga airport. Detached Villa, Mijas, Costa del Sol. 3 Bedrooms, 2.5 Bathrooms, Built 390 m², Garden/Plot 451 m². Orientation: South East, South. Condition: Excellent. Pool: Private. Climate Control: Air Conditioning, Hot A/C, Cold A/C, Central Heating, U/F Heating. Views: Sea, Panoramic, Pool, Urban. Features: Fitted Wardrobes, Private Terrace, Ensuite Bathroom, Double Glazing, Fiber Optic. Furniture: Not Furnished. Kitchen: Partially Fitted. Garden: Private. Security: Gated Complex. Parking: Garage, Covered, More Than One, Private. Utilities: Electricity, Drinkable Water. Category: Investment.