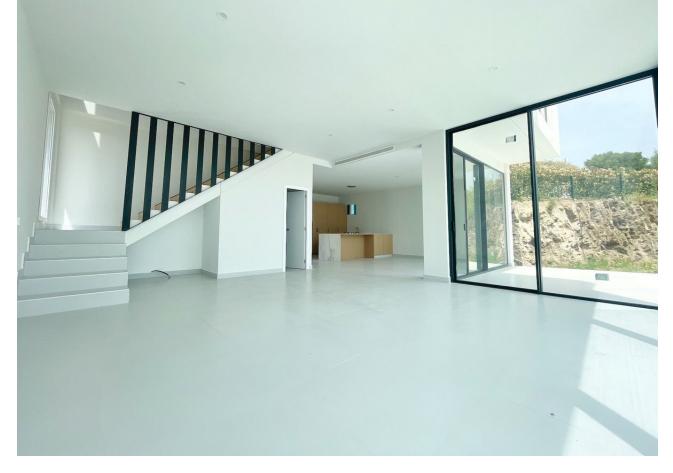

INCREDIBLE VILLA WITH SEA VIEW Brand new incredible Modern Villa with great views and the best construction materials. 3 bedrooms, 3 bathrooms, large living room - dining room, terraces, private pool. Just 7 minutes by car to the beach, Fuengirola and 35 minutes to Malaga airport. Detached Villa, Mijas, Costa del Sol. 3 Bedrooms, 2.5 Bathrooms, Built 390 m², Garden/Plot 451 m². Orientation: South East, South. Condition: Excellent. Pool: Private. Climate Control: Air Conditioning, Hot A/C, Cold A/C, Central Heating, U/F Heating. Views: Sea, Panoramic, Pool, Urban. Features: Fitted Wardrobes, Private Terrace, Ensuite Bathroom, Double Glazing, Fiber Optic. Furniture: Not Furnished. Kitchen: Partially Fitted. Garden: Private. Security: Gated Complex. Parking: Garage, Covered, More Than One, Private. Utilities: Electricity, Drinkable Water. Category: Investment.