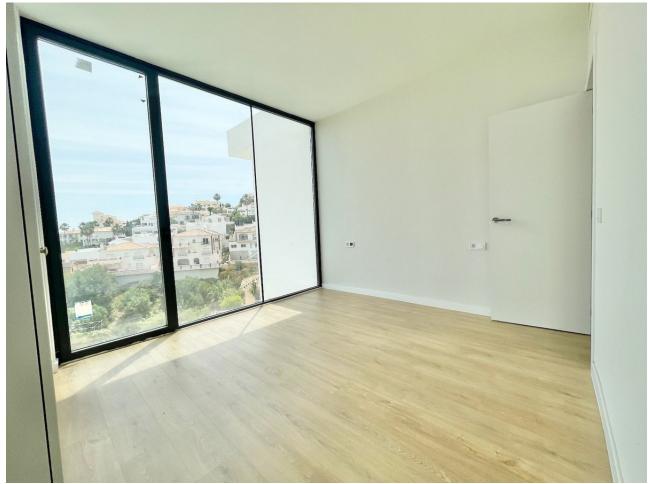

INCREDIBLE VILLA WITH SEA VIEW Brand new incredible Modern Villa with great views and the best construction materials. 3 bedrooms, 3 bathrooms, large living room - dining room, terraces, private pool. Just 7 minutes by car to the beach, Fuengirola and 35 minutes to Malaga airport. Detached Villa, Mijas, Costa del Sol. 3 Bedrooms, 2.5 Bathrooms, Built 390 m², Garden/Plot 451 m². Orientation: South East, South. Condition: Excellent. Pool: Private. Climate Control: Air Conditioning, Hot A/C, Cold A/C, Central Heating, U/F Heating. Views: Sea, Panoramic, Pool, Urban. Features: Fitted Wardrobes, Private Terrace, Ensuite Bathroom, Double Glazing, Fiber Optic. Furniture: Not Furnished. Kitchen: Partially Fitted. Garden: Private. Security: Gated Complex. Parking: Garage, Covered, More Than One, Private. Utilities: Electricity, Drinkable Water. Category: Investment.