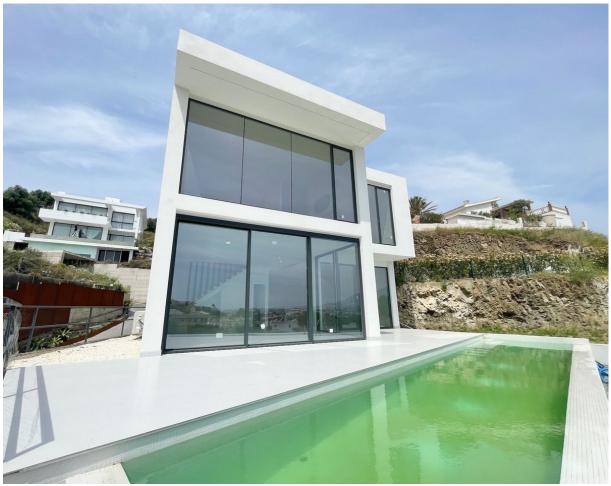

INCREDIBLE VILLA WITH SEA VIEW Brand new incredible Modern Villa with great views and the best construction materials. 3 bedrooms, 3 bathrooms, large living room - dining room, terraces, private pool. Just 7 minutes by car to the beach, Fuengirola and 35 minutes to Malaga airport. Detached Villa, Mijas, Costa del Sol. 3 Bedrooms, 2.5 Bathrooms, Built 390 m², Garden/Plot 451 m². Orientation: South East, South. Condition: Excellent. Pool: Private. Climate Control: Air Conditioning, Hot A/C, Cold A/C, Central Heating, U/F Heating. Views: Sea, Panoramic, Pool, Urban. Features: Fitted Wardrobes, Private Terrace, Ensuite Bathroom, Double Glazing, Fiber Optic. Furniture: Not Furnished. Kitchen: Partially Fitted. Garden: Private. Security: Gated Complex. Parking: Garage, Covered, More Than One, Private. Utilities: Electricity, Drinkable Water. Category: Investment.