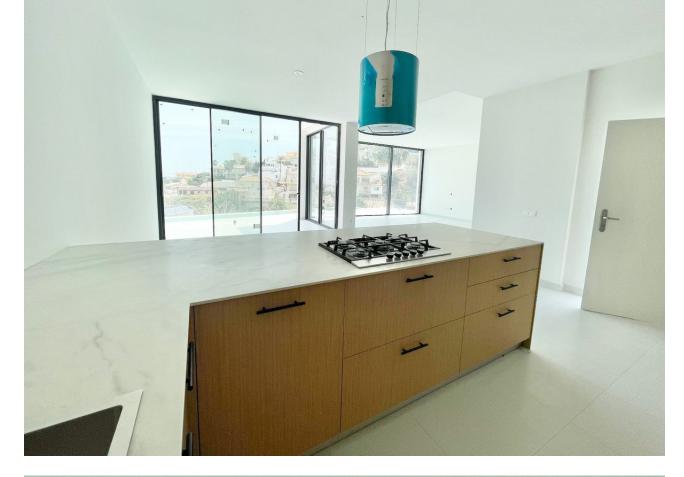

INCREDIBLE VILLA WITH SEA VIEW Brand new incredible Modern Villa with great views and the best construction materials. 3 bedrooms, 3 bathrooms, large living room - dining room, terraces, private pool. Just 7 minutes by car to the beach, Fuengirola and 35 minutes to Malaga airport. Detached Villa, Mijas, Costa del Sol. 3 Bedrooms, 2.5 Bathrooms, Built 390 m², Garden/Plot 451 m². Orientation: South East, South. Condition: Excellent. Pool: Private. Climate Control: Air Conditioning, Hot A/C, Cold A/C, Central Heating, U/F Heating. Views: Sea, Panoramic, Pool, Urban. Features: Fitted Wardrobes, Private Terrace, Ensuite Bathroom, Double Glazing, Fiber Optic. Furniture: Not Furnished. Kitchen: Partially Fitted. Garden: Private. Security: Gated Complex. Parking: Garage, Covered, More Than One, Private. Utilities: Electricity, Drinkable Water. Category: Investment.