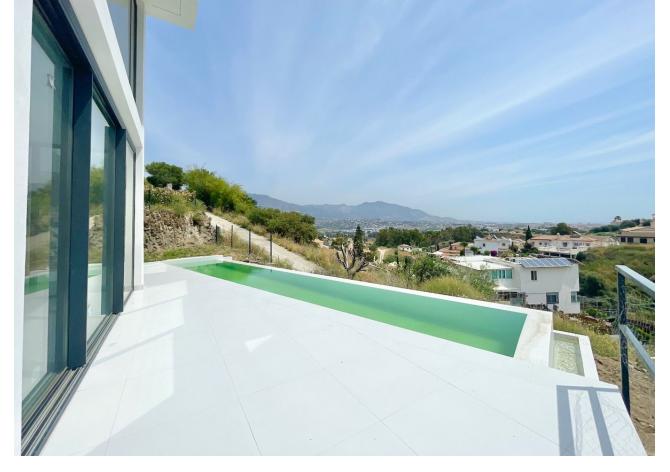

INCREDIBLE VILLA WITH SEA VIEW Brand new incredible Modern Villa with great views and the best construction materials. 3 bedrooms, 3 bathrooms, large living room - dining room, terraces, private pool. Just 7 minutes by car to the beach, Fuengirola and 35 minutes to Malaga airport. Detached Villa, Mijas, Costa del Sol. 3 Bedrooms, 2.5 Bathrooms, Built 390 m², Garden/Plot 451 m². Orientation: South East, South. Condition: Excellent. Pool: Private. Climate Control: Air Conditioning, Hot A/C, Cold A/C, Central Heating, U/F Heating. Views: Sea, Panoramic, Pool, Urban. Features: Fitted Wardrobes, Private Terrace, Ensuite Bathroom, Double Glazing, Fiber Optic. Furniture: Not Furnished. Kitchen: Partially Fitted. Garden: Private. Security: Gated Complex. Parking: Garage, Covered, More Than One, Private. Utilities: Electricity, Drinkable Water. Category: Investment.