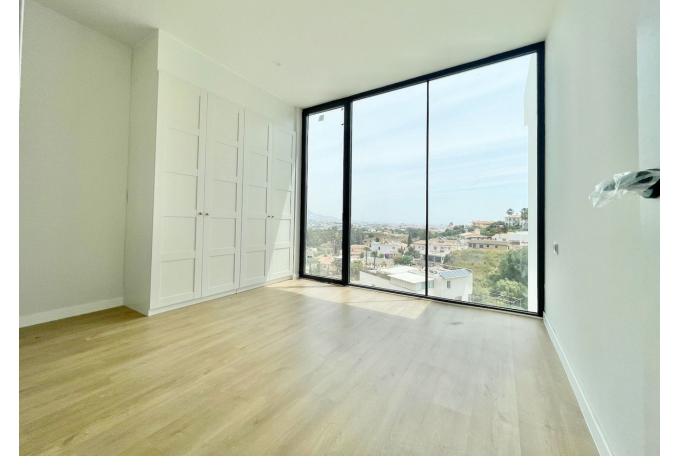

INCREDIBLE VILLA WITH SEA VIEW Brand new incredible Modern Villa with great views and the best construction materials. 3 bedrooms, 3 bathrooms, large living room - dining room, terraces, private pool. Just 7 minutes by car to the beach, Fuengirola and 35 minutes to Malaga airport. Detached Villa, Mijas, Costa del Sol. 3 Bedrooms, 2.5 Bathrooms, Built 390 m², Garden/Plot 451 m². Orientation: South East, South. Condition: Excellent. Pool: Private. Climate Control: Air Conditioning, Hot A/C, Cold A/C, Central Heating, U/F Heating. Views: Sea, Panoramic, Pool, Urban. Features: Fitted Wardrobes, Private Terrace, Ensuite Bathroom, Double Glazing, Fiber Optic. Furniture: Not Furnished. Kitchen: Partially Fitted. Garden: Private. Security: Gated Complex. Parking: Garage, Covered, More Than One, Private. Utilities: Electricity, Drinkable Water. Category: Investment.