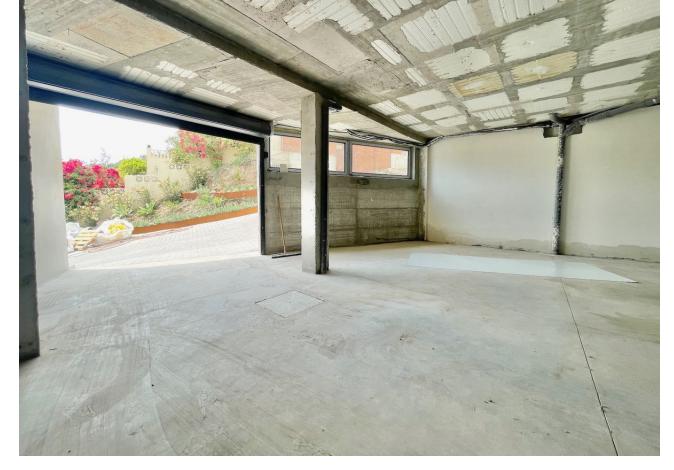

INCREDIBLE VILLA WITH SEA VIEW Brand new incredible Modern Villa with great views and the best construction materials. 3 bedrooms, 3 bathrooms, large living room - dining room, terraces, private pool. Just 7 minutes by car to the beach, Fuengirola and 35 minutes to Malaga airport. Detached Villa, Mijas, Costa del Sol. 3 Bedrooms, 2.5 Bathrooms, Built 390 m², Garden/Plot 451 m². Orientation: South East, South. Condition: Excellent. Pool: Private. Climate Control: Air Conditioning, Hot A/C, Cold A/C, Central Heating, U/F Heating. Views: Sea, Panoramic, Pool, Urban. Features: Fitted Wardrobes, Private Terrace, Ensuite Bathroom, Double Glazing, Fiber Optic. Furniture: Not Furnished. Kitchen: Partially Fitted. Garden: Private. Security: Gated Complex. Parking: Garage, Covered, More Than One, Private. Utilities: Electricity, Drinkable Water. Category: Investment.