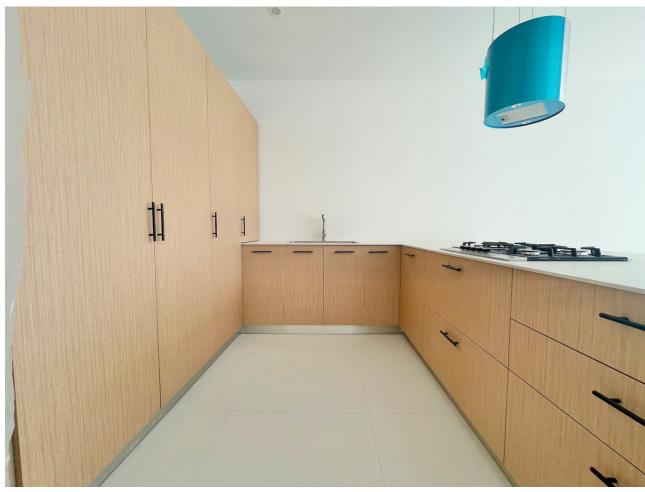

INCREDIBLE VILLA WITH SEA VIEW Brand new incredible Modern Villa with great views and the best construction materials. 3 bedrooms, 3 bathrooms, large living room - dining room, terraces, private pool. Just 7 minutes by car to the beach, Fuengirola and 35 minutes to Malaga airport. Detached Villa, Mijas, Costa del Sol. 3 Bedrooms, 2.5 Bathrooms, Built 390 m², Garden/Plot 451 m². Orientation: South East, South. Condition: Excellent. Pool: Private. Climate Control: Air Conditioning, Hot A/C, Cold A/C, Central Heating, U/F Heating. Views: Sea, Panoramic, Pool, Urban. Features: Fitted Wardrobes, Private Terrace, Ensuite Bathroom, Double Glazing, Fiber Optic. Furniture: Not Furnished. Kitchen: Partially Fitted. Garden: Private. Security: Gated Complex. Parking: Garage, Covered, More Than One, Private. Utilities: Electricity, Drinkable Water. Category: Investment.