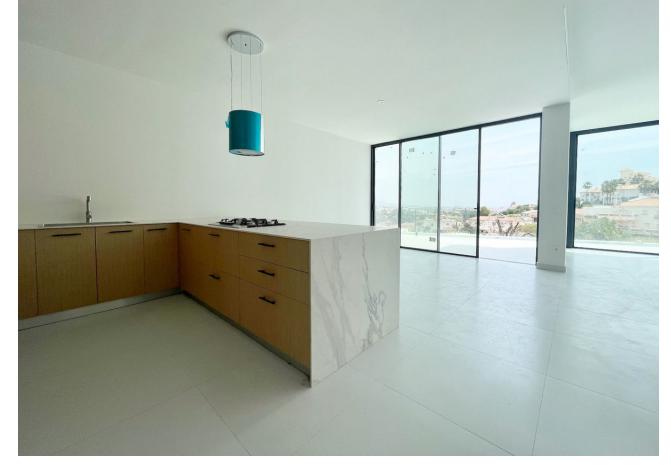

INCREDIBLE VILLA WITH SEA VIEW Brand new incredible Modern Villa with great views and the best construction materials. 3 bedrooms, 3 bathrooms, large living room - dining room, terraces, private pool. Just 7 minutes by car to the beach, Fuengirola and 35 minutes to Malaga airport. Detached Villa, Mijas, Costa del Sol. 3 Bedrooms, 2.5 Bathrooms, Built 390 m², Garden/Plot 451 m². Orientation: South East, South. Condition: Excellent. Pool: Private. Climate Control: Air Conditioning, Hot A/C, Cold A/C, Central Heating, U/F Heating. Views: Sea, Panoramic, Pool, Urban. Features: Fitted Wardrobes, Private Terrace, Ensuite Bathroom, Double Glazing, Fiber Optic. Furniture: Not Furnished. Kitchen: Partially Fitted. Garden: Private. Security: Gated Complex. Parking: Garage, Covered, More Than One, Private. Utilities: Electricity, Drinkable Water. Category: Investment.