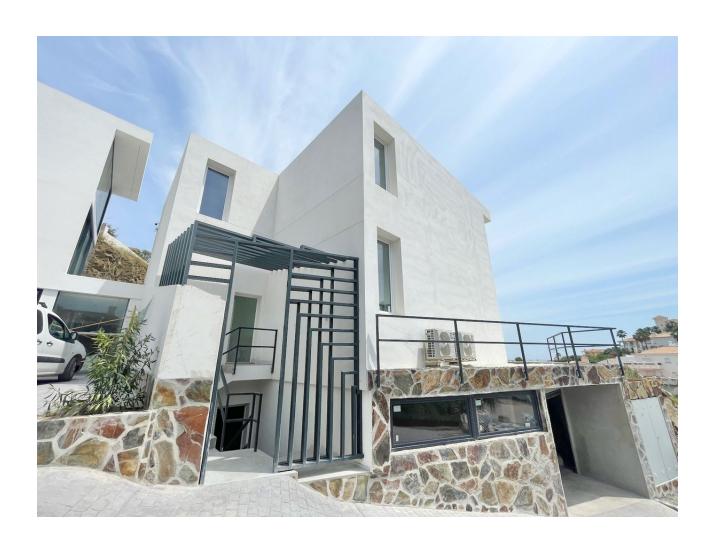

INCREDIBLE VILLA WITH SEA VIEW Brand new incredible Modern Villa with great views and the best construction materials. 3 bedrooms, 3 bathrooms, large living room - dining room, terraces, private pool. Just 7 minutes by car to the beach, Fuengirola and 35 minutes to Malaga airport. Detached Villa, Mijas, Costa del Sol. 3 Bedrooms, 2.5 Bathrooms, Built 390 m², Garden/Plot 451 m². Orientation: South East, South. Condition: Excellent. Pool: Private. Climate Control: Air Conditioning, Hot A/C, Cold A/C, Central Heating, U/F Heating. Views: Sea, Panoramic, Pool, Urban. Features: Fitted Wardrobes, Private Terrace, Ensuite Bathroom, Double Glazing, Fiber Optic. Furniture: Not Furnished. Kitchen: Partially Fitted. Garden: Private. Security: Gated Complex. Parking: Garage, Covered, More Than One, Private. Utilities: Electricity, Drinkable Water. Category: Investment.