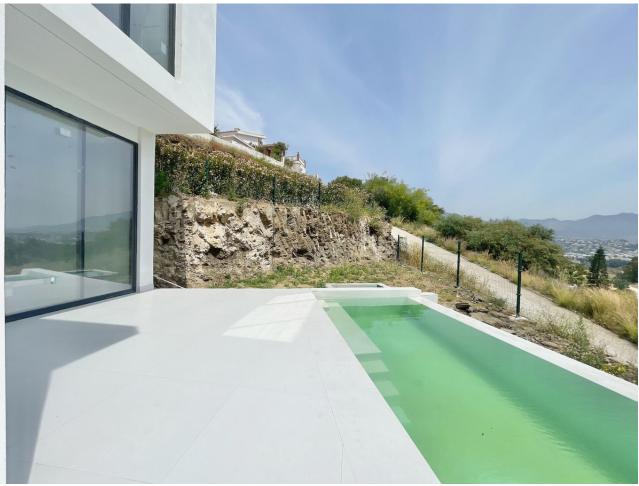

INCREDIBLE VILLA WITH SEA VIEW Brand new incredible Modern Villa with great views and the best construction materials. 3 bedrooms, 3 bathrooms, large living room - dining room, terraces, private pool. Just 7 minutes by car to the beach, Fuengirola and 35 minutes to Malaga airport. Detached Villa, Mijas, Costa del Sol. 3 Bedrooms, 2.5 Bathrooms, Built 390 m², Garden/Plot 451 m². Orientation: South East, South. Condition: Excellent. Pool: Private. Climate Control: Air Conditioning, Hot A/C, Cold A/C, Central Heating, U/F Heating. Views: Sea, Panoramic, Pool, Urban. Features: Fitted Wardrobes, Private Terrace, Ensuite Bathroom, Double Glazing, Fiber Optic. Furniture: Not Furnished. Kitchen: Partially Fitted. Garden: Private. Security: Gated Complex. Parking: Garage, Covered, More Than One, Private. Utilities: Electricity, Drinkable Water. Category: Investment.