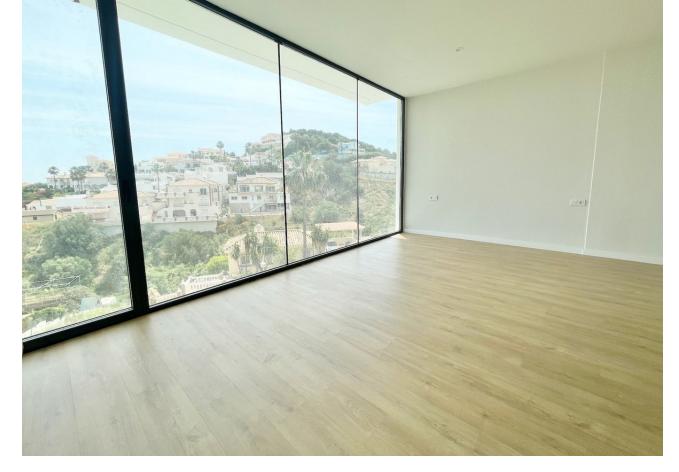

INCREDIBLE VILLA WITH SEA VIEW Brand new incredible Modern Villa with great views and the best construction materials. 3 bedrooms, 3 bathrooms, large living room - dining room, terraces, private pool. Just 7 minutes by car to the beach, Fuengirola and 35 minutes to Malaga airport. Detached Villa, Mijas, Costa del Sol. 3 Bedrooms, 2.5 Bathrooms, Built 390 m², Garden/Plot 451 m². Orientation: South East, South. Condition: Excellent. Pool: Private. Climate Control: Air Conditioning, Hot A/C, Cold A/C, Central Heating, U/F Heating. Views: Sea, Panoramic, Pool, Urban. Features: Fitted Wardrobes, Private Terrace, Ensuite Bathroom, Double Glazing, Fiber Optic. Furniture: Not Furnished. Kitchen: Partially Fitted. Garden: Private. Security: Gated Complex. Parking: Garage, Covered, More Than One, Private. Utilities: Electricity, Drinkable Water. Category: Investment.