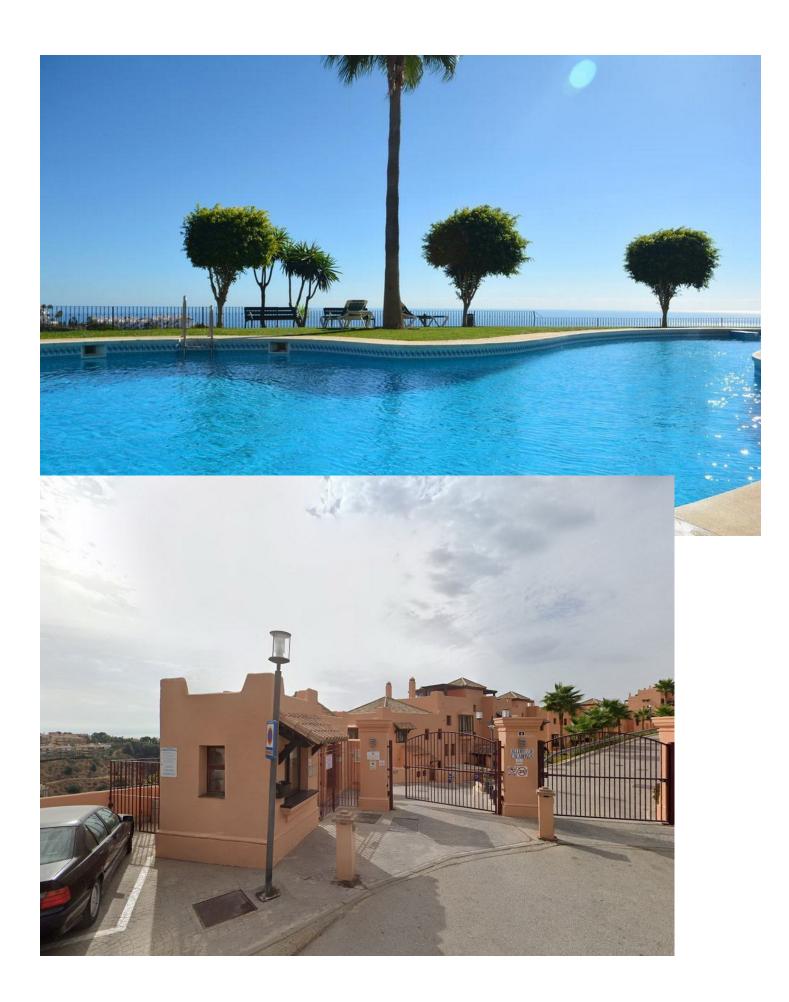

## Sales - Apartment - Calahonda 176.000€

www.mibgroup.es +34 662 58 96 58 info@mibgroup.es

Ref.-ID: MIBGR4730392 Calahonda Apartment

2

1

105 m<sup>2</sup>

RENTED PROPERTY. SPECIAL INVESTORS. The property is transferred leased to a third party and with a possible right of this to the preferential acquisition of the same. Impossibility of interior visit. The photographs may not correspond to the current state of the property. Discover your new home on the Costa del Sol! We present this magnificent 105 m² apartment for sale, located in the prestigious CJ Alcores de Calahonda complex, in Mijas, province of Malaga. This apartment has an area of 105 m<sup>2</sup> and is distributed in a spacious living-dining room, kitchen, 2 bedrooms, 1 bathroom and a terrace with spectacular views. The apartment includes as an exclusive and inseparable annex a parking space located in the open in the complex. In addition, CJ Alcores de Calahonda offers a communal swimming pool perfect for enjoying the sun and relaxing, and garden areas for walking and enjoying with the family. The house is very well connected by the AP-7 motorway, facilitating access to various areas. Nearby, you will find a wide variety of facilities such as a golf club, supermarket, the beach and restaurants, all a few minutes away. Do not miss this opportunity! Live in Calahonda, where comfort and quality of life are guaranteed. Middle Floor Apartment, Calahonda, Costa del Sol. 2 Bedrooms, 1 Bathroom, Built 105 m<sup>2</sup>. Setting: Close To Golf, Close To Sea, Close To Town, Close To Forest, Urbanisation. Orientation: South. Condition: Good. Pool: Communal. Views: Sea, Mountain, Panoramic, Garden, Urban. Features: Lift, Private Terrace. Garden: Communal. Security: Gated Complex, Entry Phone. Parking: Street, Communal. Utilities: Electricity, Drinkable Water, Telephone. Category: Bargain, Beachfront, Cheap, Distressed, Golf, Holiday Homes, Investment, Luxury, Repossession.