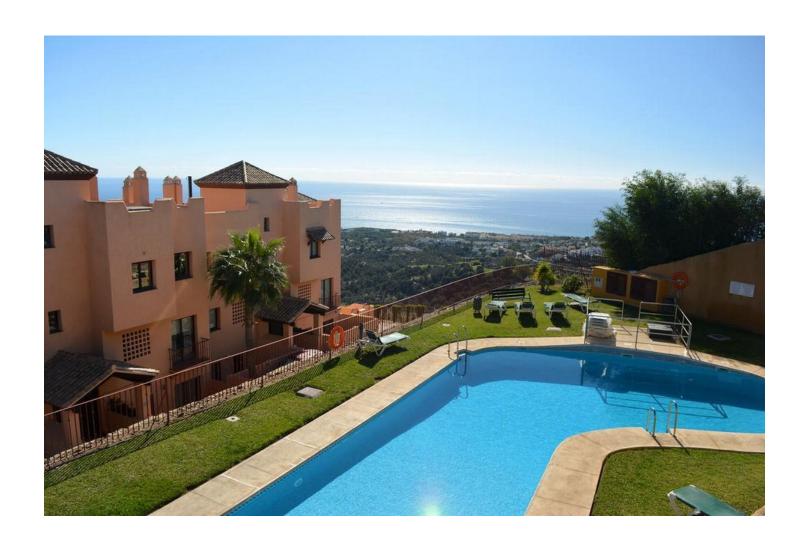

## Sales - Apartment - Calahonda 176.000€

www.mibgroup.es +34 662 58 96 58 info@mibgroup.es

Ref.-ID: MIBGR4730392 Calahonda Apartment

2

1

105 m<sup>2</sup>

RENTED PROPERTY. SPECIAL INVESTORS. The property is transferred leased to a third party and with a possible right of this to the preferential acquisition of the same. Impossibility of interior visit. The photographs may not correspond to the current state of the property. Discover your new home on the Costa del Sol! We present this magnificent 105 m² apartment for sale, located in the prestigious CJ Alcores de Calahonda complex, in Mijas, province of Malaga. This apartment has an area of 105 m<sup>2</sup> and is distributed in a spacious living-dining room, kitchen, 2 bedrooms, 1 bathroom and a terrace with spectacular views. The apartment includes as an exclusive and inseparable annex a parking space located in the open in the complex. In addition, CJ Alcores de Calahonda offers a communal swimming pool perfect for enjoying the sun and relaxing, and garden areas for walking and enjoying with the family. The house is very well connected by the AP-7 motorway, facilitating access to various areas. Nearby, you will find a wide variety of facilities such as a golf club, supermarket, the beach and restaurants, all a few minutes away. Do not miss this opportunity! Live in Calahonda, where comfort and quality of life are guaranteed. Middle Floor Apartment, Calahonda, Costa del Sol. 2 Bedrooms, 1 Bathroom, Built 105 m<sup>2</sup>. Setting: Close To Golf, Close To Sea, Close To Town, Close To Forest, Urbanisation. Orientation: South. Condition: Good. Pool: Communal. Views: Sea, Mountain, Panoramic, Garden, Urban. Features: Lift, Private Terrace. Garden: Communal. Security: Gated Complex, Entry Phone. Parking: Street, Communal. Utilities: Electricity, Drinkable Water, Telephone. Category: Bargain, Beachfront, Cheap, Distressed, Golf, Holiday Homes, Investment, Luxury, Repossession.