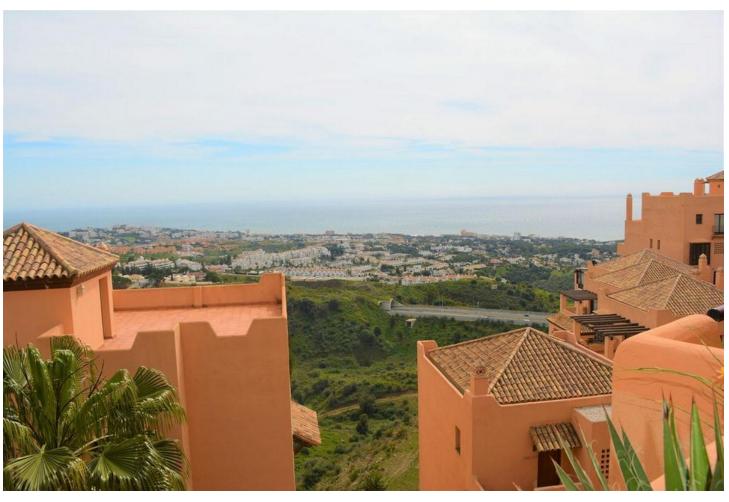

## Sales - Apartment - Calahonda 176.000€

www.mibgroup.es +34 662 58 96 58 info@mibgroup.es

Ref.-ID: MIBGR4730392 Calahonda Apartment

2

1

105 m<sup>2</sup>

RENTED PROPERTY. SPECIAL INVESTORS. The property is transferred leased to a third party and with a possible right of this to the preferential acquisition of the same. Impossibility of interior visit. The photographs may not correspond to the current state of the property. Discover your new home on the Costa del Sol! We present this magnificent 105 m² apartment for sale, located in the prestigious CJ Alcores de Calahonda complex, in Mijas, province of Malaga. This apartment has an area of 105 m<sup>2</sup> and is distributed in a spacious living-dining room, kitchen, 2 bedrooms, 1 bathroom and a terrace with spectacular views. The apartment includes as an exclusive and inseparable annex a parking space located in the open in the complex. In addition, CJ Alcores de Calahonda offers a communal swimming pool perfect for enjoying the sun and relaxing, and garden areas for walking and enjoying with the family. The house is very well connected by the AP-7 motorway, facilitating access to various areas. Nearby, you will find a wide variety of facilities such as a golf club, supermarket, the beach and restaurants, all a few minutes away. Do not miss this opportunity! Live in Calahonda, where comfort and quality of life are guaranteed. Middle Floor Apartment, Calahonda, Costa del Sol. 2 Bedrooms, 1 Bathroom, Built 105 m<sup>2</sup>. Setting: Close To Golf, Close To Sea, Close To Town, Close To Forest, Urbanisation. Orientation: South. Condition: Good. Pool: Communal. Views: Sea, Mountain, Panoramic, Garden, Urban. Features: Lift, Private Terrace. Garden: Communal. Security: Gated Complex, Entry Phone. Parking: Street, Communal. Utilities: Electricity, Drinkable Water, Telephone. Category: Bargain, Beachfront, Cheap, Distressed, Golf, Holiday Homes, Investment, Luxury, Repossession.