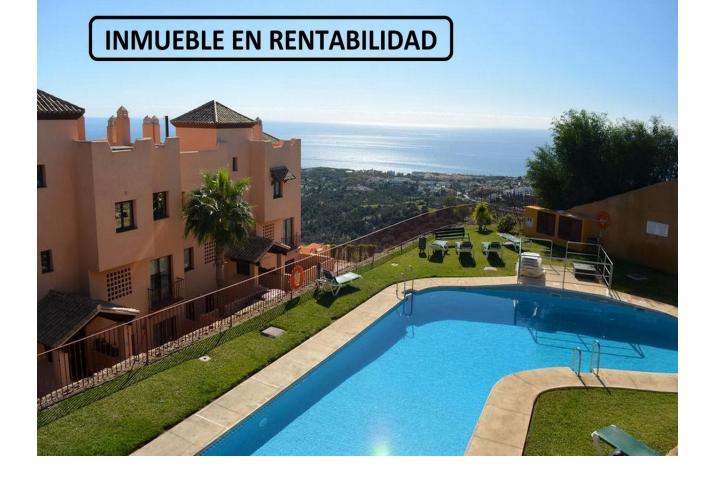

## Sales - Apartment - Calahonda 176.000€

www.mibgroup.es +34 662 58 96 58 info@mibgroup.es

Ref.-ID: MIBGR4730392 Calahonda Apartment

2

1

105 m<sup>2</sup>

RENTED PROPERTY. SPECIAL INVESTORS. The property is transferred leased to a third party and with a possible right of this to the preferential acquisition of the same. Impossibility of interior visit. The photographs may not correspond to the current state of the property. Discover your new home on the Costa del Sol! We present this magnificent 105 m² apartment for sale, located in the prestigious CJ Alcores de Calahonda complex, in Mijas, province of Malaga. This apartment has an area of 105 m<sup>2</sup> and is distributed in a spacious living-dining room, kitchen, 2 bedrooms, 1 bathroom and a terrace with spectacular views. The apartment includes as an exclusive and inseparable annex a parking space located in the open in the complex. In addition, CJ Alcores de Calahonda offers a communal swimming pool perfect for enjoying the sun and relaxing, and garden areas for walking and enjoying with the family. The house is very well connected by the AP-7 motorway, facilitating access to various areas. Nearby, you will find a wide variety of facilities such as a golf club, supermarket, the beach and restaurants, all a few minutes away. Do not miss this opportunity! Live in Calahonda, where comfort and quality of life are guaranteed. Middle Floor Apartment, Calahonda, Costa del Sol. 2 Bedrooms, 1 Bathroom, Built 105 m<sup>2</sup>. Setting: Close To Golf, Close To Sea, Close To Town, Close To Forest, Urbanisation. Orientation: South. Condition: Good. Pool: Communal. Views: Sea, Mountain, Panoramic, Garden, Urban. Features: Lift, Private Terrace. Garden: Communal. Security: Gated Complex, Entry Phone. Parking: Street, Communal. Utilities: Electricity, Drinkable Water, Telephone. Category: Bargain, Beachfront, Cheap, Distressed, Golf, Holiday Homes, Investment, Luxury, Repossession.