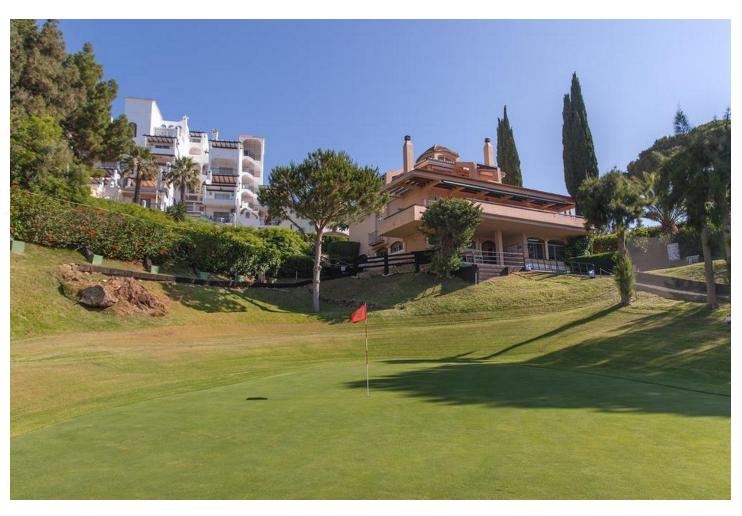

## Sales - Apartment - Calahonda 176.000€

www.mibgroup.es +34 662 58 96 58 info@mibgroup.es

Ref.-ID: MIBGR4730392 Calahonda Apartment

2

1

105 m<sup>2</sup>

RENTED PROPERTY. SPECIAL INVESTORS. The property is transferred leased to a third party and with a possible right of this to the preferential acquisition of the same. Impossibility of interior visit. The photographs may not correspond to the current state of the property. Discover your new home on the Costa del Sol! We present this magnificent 105 m² apartment for sale, located in the prestigious CJ Alcores de Calahonda complex, in Mijas, province of Malaga. This apartment has an area of 105 m<sup>2</sup> and is distributed in a spacious living-dining room, kitchen, 2 bedrooms, 1 bathroom and a terrace with spectacular views. The apartment includes as an exclusive and inseparable annex a parking space located in the open in the complex. In addition, CJ Alcores de Calahonda offers a communal swimming pool perfect for enjoying the sun and relaxing, and garden areas for walking and enjoying with the family. The house is very well connected by the AP-7 motorway, facilitating access to various areas. Nearby, you will find a wide variety of facilities such as a golf club, supermarket, the beach and restaurants, all a few minutes away. Do not miss this opportunity! Live in Calahonda, where comfort and quality of life are guaranteed. Middle Floor Apartment, Calahonda, Costa del Sol. 2 Bedrooms, 1 Bathroom, Built 105 m<sup>2</sup>. Setting: Close To Golf, Close To Sea, Close To Town, Close To Forest, Urbanisation. Orientation: South. Condition: Good. Pool: Communal. Views: Sea, Mountain, Panoramic, Garden, Urban. Features: Lift, Private Terrace. Garden: Communal. Security: Gated Complex, Entry Phone. Parking: Street, Communal. Utilities: Electricity, Drinkable Water, Telephone. Category: Bargain, Beachfront, Cheap, Distressed, Golf, Holiday Homes, Investment, Luxury, Repossession.