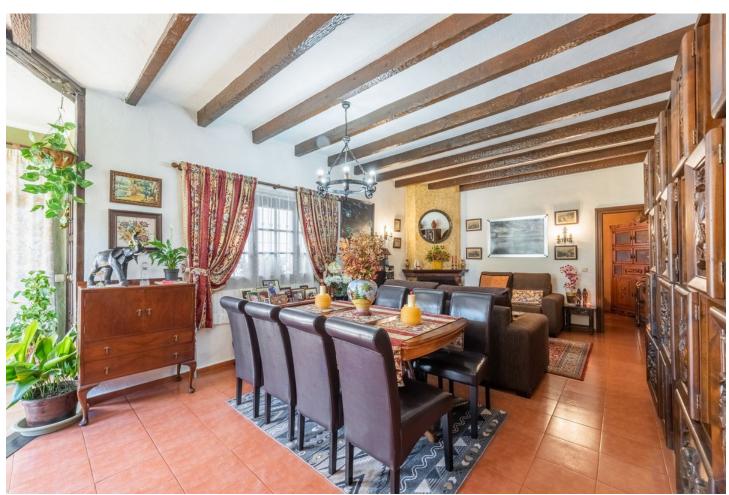

## Sales - Apartment - Benahavís 415.000€

www.mibgroup.es +34 662 58 96 58 info@mibgroup.es

Ref.-ID: MIBGR4731853 Benahavís Apartment

IBI: 353 EUR / year Rubbish: 18 EUR / year

3

2

132 m2

Independent 3-bedroom apartment with a large patio. This home consists of a large living area with a fireplace, the fully fitted kitchen sits next to the living room and has the chance to be converted into an open plan. Then three comfortable bedrooms, the master with an en-suite bathroom and nice views toward the mountains of Benahavís and the football field. One level below there is a large patio with a covered terrace and a second dining area where you can enjoy family reunions and events.