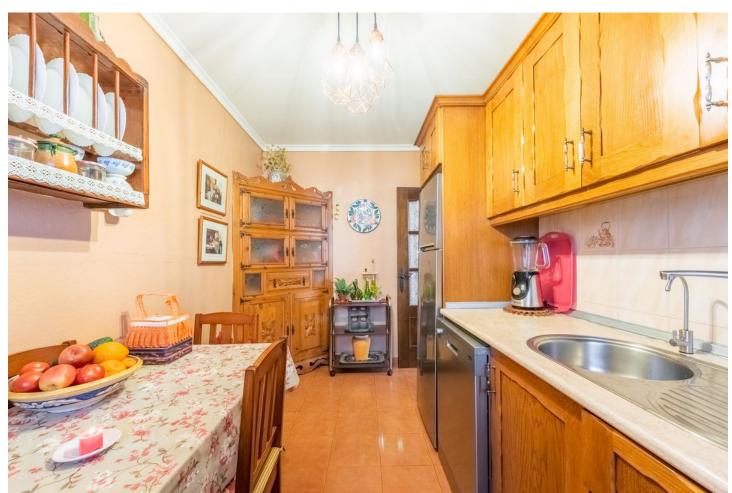

## Sales - Apartment - Benahavís 415.000€

www.mibgroup.es +34 662 58 96 58 info@mibgroup.es

Ref.-ID: MIBGR4731853 Benahavís Apartment

IBI: 353 EUR / year Rubbish: 18 EUR / year

3

2

132 m2

Independent 3-bedroom apartment with a large patio. This home consists of a large living area with a fireplace, the fully fitted kitchen sits next to the living room and has the chance to be converted into an open plan. Then three comfortable bedrooms, the master with an en-suite bathroom and nice views toward the mountains of Benahavís and the football field. One level below there is a large patio with a covered terrace and a second dining area where you can enjoy family reunions and events.