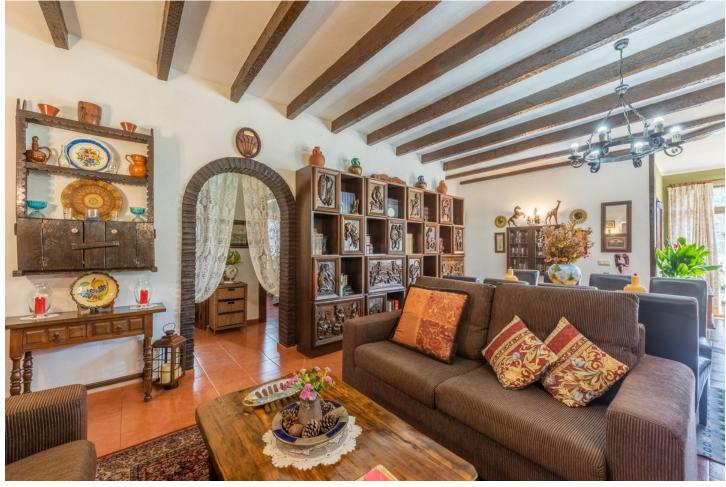

## Sales - Apartment - Benahavís 415.000€

www.mibgroup.es +34 662 58 96 58 info@mibgroup.es

Ref.-ID: MIBGR4731853 Benahavís Apartment

IBI: 353 EUR / year Rubbish: 18 EUR / year

3

2

132 m2

Independent 3-bedroom apartment with a large patio. This home consists of a large living area with a fireplace, the fully fitted kitchen sits next to the living room and has the chance to be converted into an open plan. Then three comfortable bedrooms, the master with an en-suite bathroom and nice views toward the mountains of Benahavís and the football field. One level below there is a large patio with a covered terrace and a second dining area where you can enjoy family reunions and events.