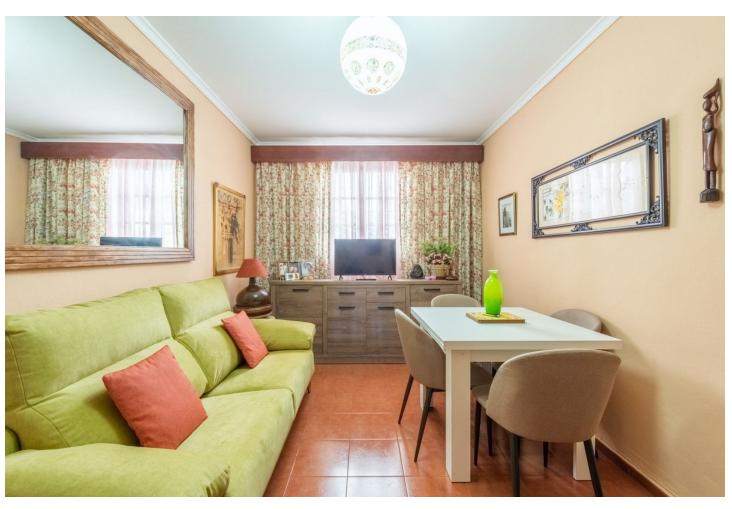

## Sales - Apartment - Benahavís 415.000€

www.mibgroup.es +34 662 58 96 58 info@mibgroup.es

Ref.-ID: MIBGR4731853 Benahavís Apartment

IBI: 353 EUR / year Rubbish: 18 EUR / year

3

2

132 m2

Independent 3-bedroom apartment with a large patio. This home consists of a large living area with a fireplace, the fully fitted kitchen sits next to the living room and has the chance to be converted into an open plan. Then three comfortable bedrooms, the master with an en-suite bathroom and nice views toward the mountains of Benahavís and the football field. One level below there is a large patio with a covered terrace and a second dining area where you can enjoy family reunions and events.