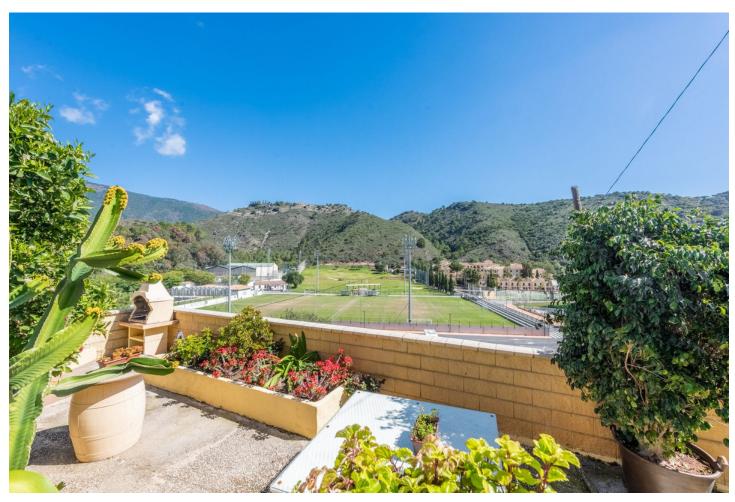

## Sales - Apartment - Benahavís 415.000€

www.mibgroup.es +34 662 58 96 58 info@mibgroup.es

Ref.-ID: MIBGR4731853 Benahavís Apartment

IBI: 353 EUR / year Rubbish: 18 EUR / year

3

2

132 m2

Independent 3-bedroom apartment with a large patio. This home consists of a large living area with a fireplace, the fully fitted kitchen sits next to the living room and has the chance to be converted into an open plan. Then three comfortable bedrooms, the master with an en-suite bathroom and nice views toward the mountains of Benahavís and the football field. One level below there is a large patio with a covered terrace and a second dining area where you can enjoy family reunions and events.