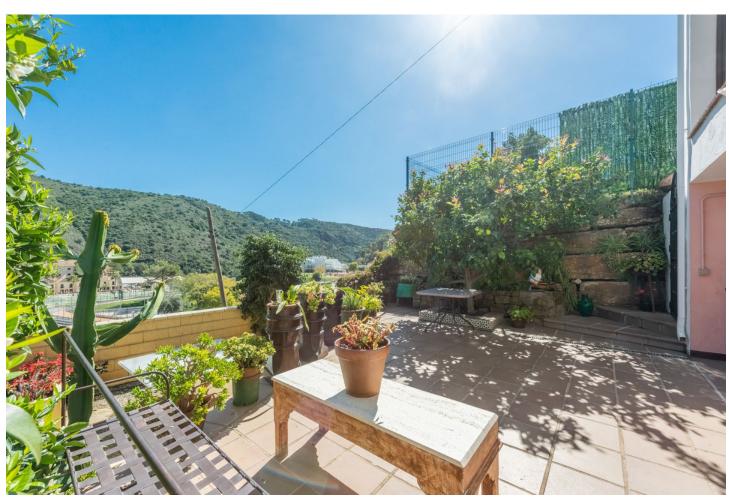

## Sales - Apartment - Benahavís 415.000€

www.mibgroup.es +34 662 58 96 58 info@mibgroup.es

Ref.-ID: MIBGR4731853 Benahavís Apartment

IBI: 353 EUR / year Rubbish: 18 EUR / year

3

2

132 m2

Independent 3-bedroom apartment with a large patio. This home consists of a large living area with a fireplace, the fully fitted kitchen sits next to the living room and has the chance to be converted into an open plan. Then three comfortable bedrooms, the master with an en-suite bathroom and nice views toward the mountains of Benahavís and the football field. One level below there is a large patio with a covered terrace and a second dining area where you can enjoy family reunions and events.