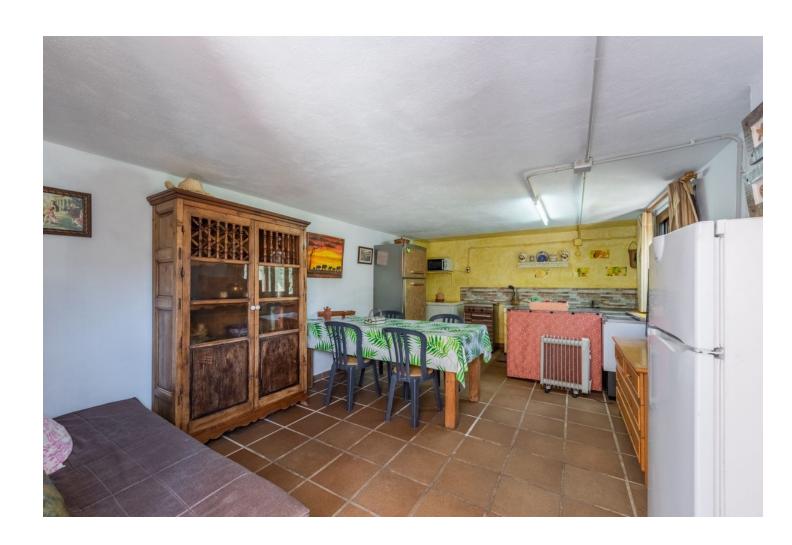

## Sales - Apartment - Benahavís 415.000€

www.mibgroup.es +34 662 58 96 58 info@mibgroup.es

Ref.-ID: MIBGR4731853 Benahavís Apartment

IBI: 353 EUR / year Rubbish: 18 EUR / year

3

2

132 m2

Independent 3-bedroom apartment with a large patio. This home consists of a large living area with a fireplace, the fully fitted kitchen sits next to the living room and has the chance to be converted into an open plan. Then three comfortable bedrooms, the master with an en-suite bathroom and nice views toward the mountains of Benahavís and the football field. One level below there is a large patio with a covered terrace and a second dining area where you can enjoy family reunions and events.