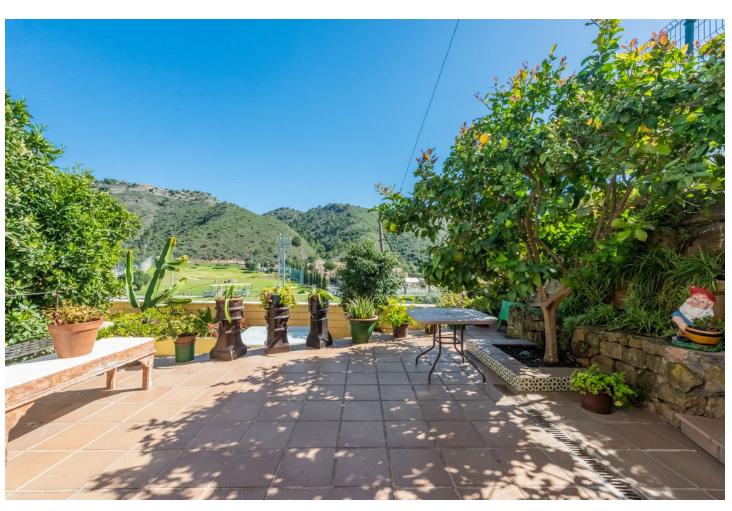

## Sales - Apartment - Benahavís 415.000€

www.mibgroup.es +34 662 58 96 58 info@mibgroup.es

Ref.-ID: MIBGR4731853 Benahavís Apartment

IBI: 353 EUR / year Rubbish: 18 EUR / year

3

2

132 m2

Independent 3-bedroom apartment with a large patio. This home consists of a large living area with a fireplace, the fully fitted kitchen sits next to the living room and has the chance to be converted into an open plan. Then three comfortable bedrooms, the master with an en-suite bathroom and nice views toward the mountains of Benahavís and the football field. One level below there is a large patio with a covered terrace and a second dining area where you can enjoy family reunions and events.