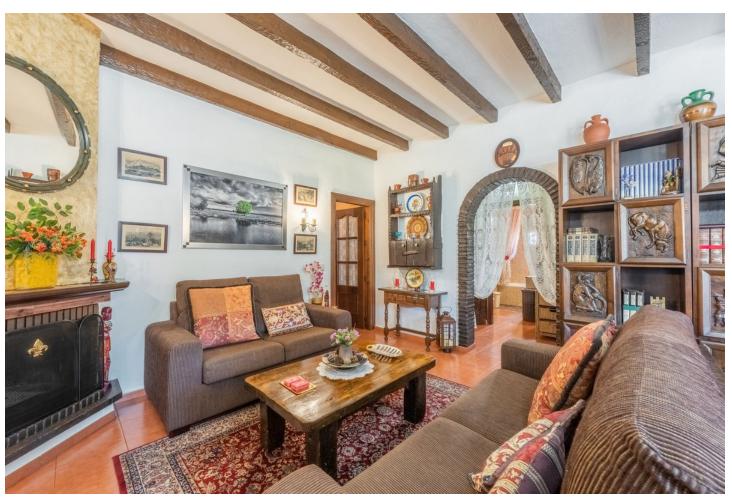

## Sales - Apartment - Benahavís 415.000€

www.mibgroup.es +34 662 58 96 58 info@mibgroup.es

Ref.-ID: MIBGR4731853 Benahavís Apartment

IBI: 353 EUR / year Rubbish: 18 EUR / year

3

2

132 m2

Independent 3-bedroom apartment with a large patio. This home consists of a large living area with a fireplace, the fully fitted kitchen sits next to the living room and has the chance to be converted into an open plan. Then three comfortable bedrooms, the master with an en-suite bathroom and nice views toward the mountains of Benahavís and the football field. One level below there is a large patio with a covered terrace and a second dining area where you can enjoy family reunions and events.