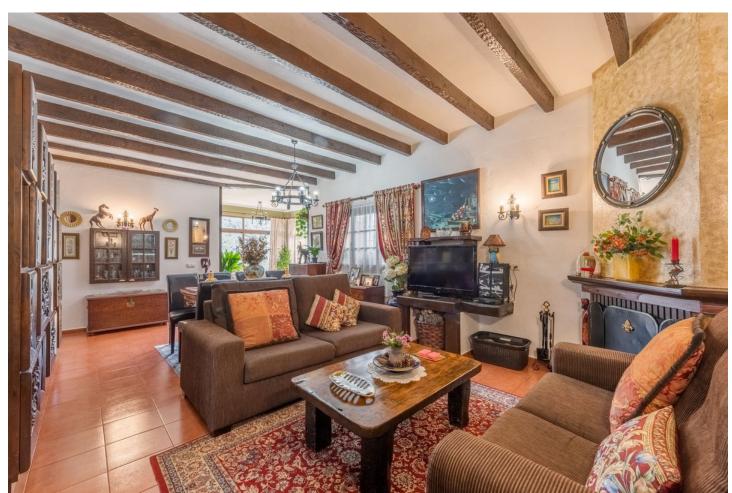

## Sales - Apartment - Benahavís 415.000€

www.mibgroup.es +34 662 58 96 58 info@mibgroup.es

Ref.-ID: MIBGR4731853 Benahavís Apartment

IBI: 353 EUR / year Rubbish: 18 EUR / year

3

2

132 m2

Independent 3-bedroom apartment with a large patio. This home consists of a large living area with a fireplace, the fully fitted kitchen sits next to the living room and has the chance to be converted into an open plan. Then three comfortable bedrooms, the master with an en-suite bathroom and nice views toward the mountains of Benahavís and the football field. One level below there is a large patio with a covered terrace and a second dining area where you can enjoy family reunions and events.