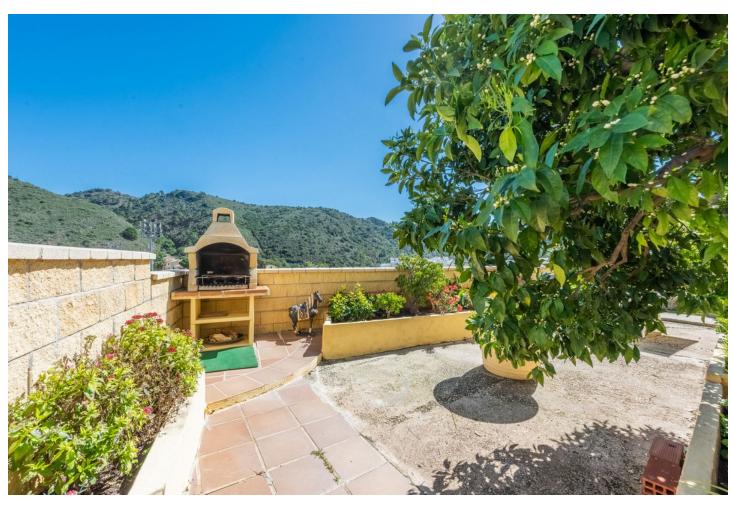

## Sales - Apartment - Benahavís 415.000€

www.mibgroup.es +34 662 58 96 58 info@mibgroup.es

Ref.-ID: MIBGR4731853 Benahavís Apartment

IBI: 353 EUR / year Rubbish: 18 EUR / year

3

2

132 m2

Independent 3-bedroom apartment with a large patio. This home consists of a large living area with a fireplace, the fully fitted kitchen sits next to the living room and has the chance to be converted into an open plan. Then three comfortable bedrooms, the master with an en-suite bathroom and nice views toward the mountains of Benahavís and the football field. One level below there is a large patio with a covered terrace and a second dining area where you can enjoy family reunions and events.