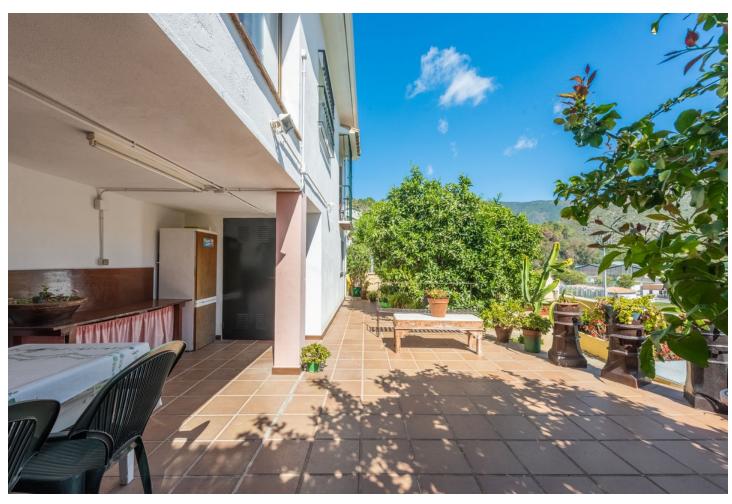

## Sales - Apartment - Benahavís 415.000€

www.mibgroup.es +34 662 58 96 58 info@mibgroup.es

Ref.-ID: MIBGR4731853 Benahavís Apartment

IBI: 353 EUR / year Rubbish: 18 EUR / year

3

2

132 m2

Independent 3-bedroom apartment with a large patio. This home consists of a large living area with a fireplace, the fully fitted kitchen sits next to the living room and has the chance to be converted into an open plan. Then three comfortable bedrooms, the master with an en-suite bathroom and nice views toward the mountains of Benahavís and the football field. One level below there is a large patio with a covered terrace and a second dining area where you can enjoy family reunions and events.