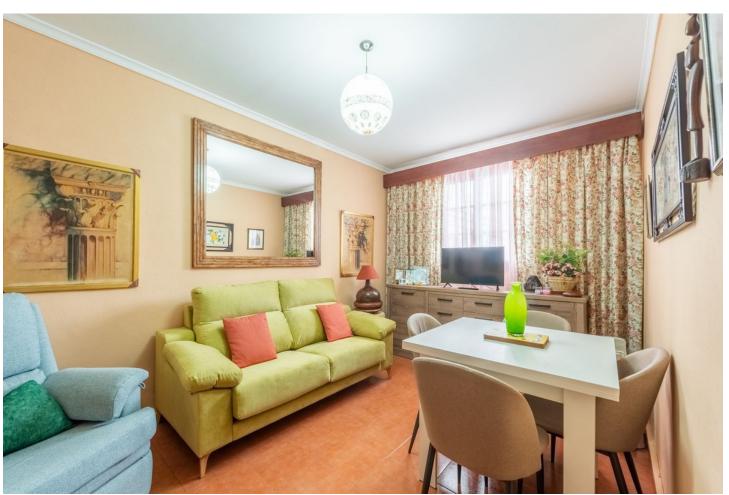

## Sales - Apartment - Benahavís 415.000€

www.mibgroup.es +34 662 58 96 58 info@mibgroup.es

Ref.-ID: MIBGR4731853 Benahavís Apartment

IBI: 353 EUR / year Rubbish: 18 EUR / year

3

2

132 m2

Independent 3-bedroom apartment with a large patio. This home consists of a large living area with a fireplace, the fully fitted kitchen sits next to the living room and has the chance to be converted into an open plan. Then three comfortable bedrooms, the master with an en-suite bathroom and nice views toward the mountains of Benahavís and the football field. One level below there is a large patio with a covered terrace and a second dining area where you can enjoy family reunions and events.