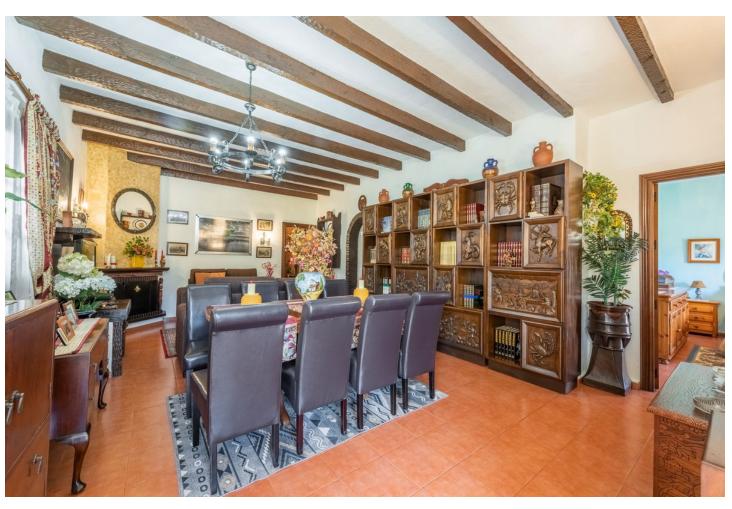

## Sales - Apartment - Benahavís 415.000€

www.mibgroup.es +34 662 58 96 58 info@mibgroup.es

Ref.-ID: MIBGR4731853 Benahavís Apartment

IBI: 353 EUR / year Rubbish: 18 EUR / year

3

2

132 m2

Independent 3-bedroom apartment with a large patio. This home consists of a large living area with a fireplace, the fully fitted kitchen sits next to the living room and has the chance to be converted into an open plan. Then three comfortable bedrooms, the master with an en-suite bathroom and nice views toward the mountains of Benahavís and the football field. One level below there is a large patio with a covered terrace and a second dining area where you can enjoy family reunions and events.