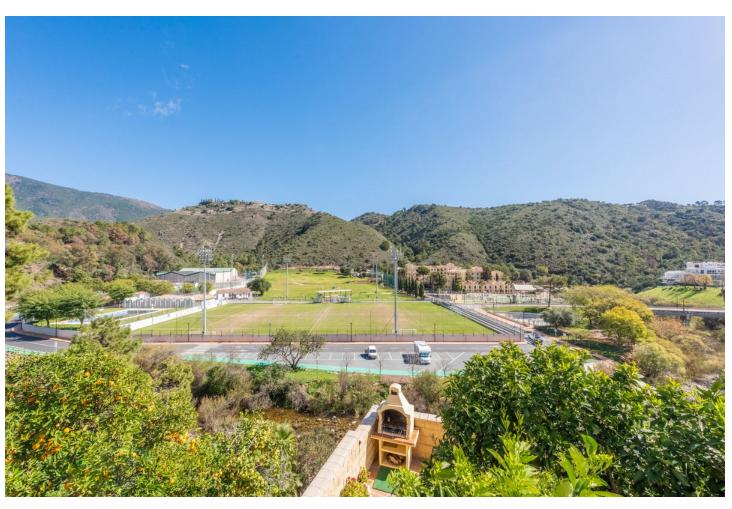

## Sales - Apartment - Benahavís 415.000€

www.mibgroup.es +34 662 58 96 58 info@mibgroup.es

Ref.-ID: MIBGR4731853 Benahavís Apartment

IBI: 353 EUR / year Rubbish: 18 EUR / year

3

2

132 m2

Independent 3-bedroom apartment with a large patio. This home consists of a large living area with a fireplace, the fully fitted kitchen sits next to the living room and has the chance to be converted into an open plan. Then three comfortable bedrooms, the master with an en-suite bathroom and nice views toward the mountains of Benahavís and the football field. One level below there is a large patio with a covered terrace and a second dining area where you can enjoy family reunions and events.