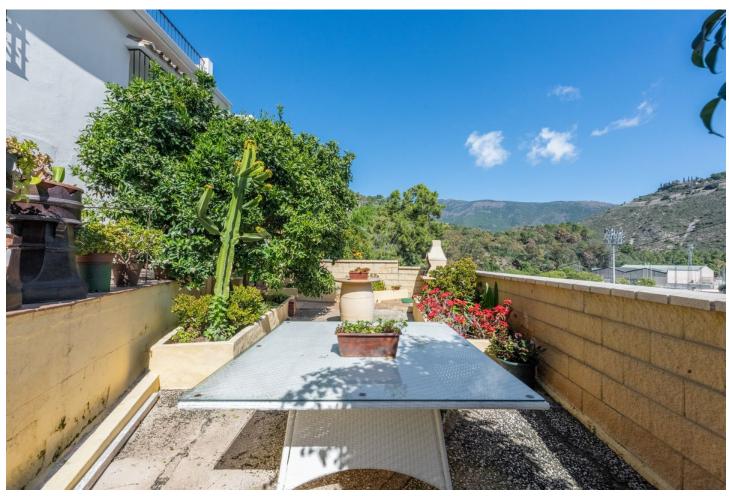

## Sales - Apartment - Benahavís 415.000€

www.mibgroup.es +34 662 58 96 58 info@mibgroup.es

Ref.-ID: MIBGR4731853 Benahavís Apartment

IBI: 353 EUR / year Rubbish: 18 EUR / year

3

2

132 m2

Independent 3-bedroom apartment with a large patio. This home consists of a large living area with a fireplace, the fully fitted kitchen sits next to the living room and has the chance to be converted into an open plan. Then three comfortable bedrooms, the master with an en-suite bathroom and nice views toward the mountains of Benahavís and the football field. One level below there is a large patio with a covered terrace and a second dining area where you can enjoy family reunions and events.