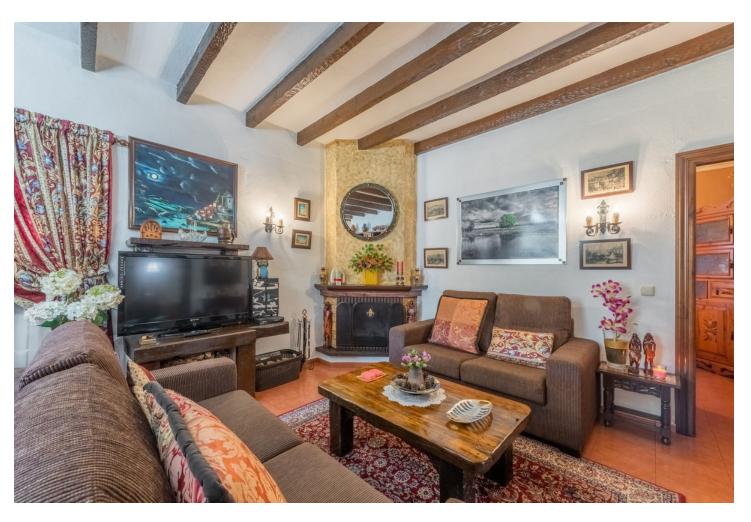

## Sales - Apartment - Benahavís 415.000€

www.mibgroup.es +34 662 58 96 58 info@mibgroup.es

Ref.-ID: MIBGR4731853 Benahavís Apartment

IBI: 353 EUR / year Rubbish: 18 EUR / year

3

2

132 m2

Independent 3-bedroom apartment with a large patio. This home consists of a large living area with a fireplace, the fully fitted kitchen sits next to the living room and has the chance to be converted into an open plan. Then three comfortable bedrooms, the master with an en-suite bathroom and nice views toward the mountains of Benahavís and the football field. One level below there is a large patio with a covered terrace and a second dining area where you can enjoy family reunions and events.

| Setting Country Village Mountain Pueblo Close To Golf Close To Shops Close To Town Close To Schools Close To Forest | <b>Orientation</b> ✓ East                                                                                                                            | <b>Condition</b> Good | Climate Control Fireplace |
|---------------------------------------------------------------------------------------------------------------------|------------------------------------------------------------------------------------------------------------------------------------------------------|-----------------------|---------------------------|
| Views Mountain Panoramic Urban Forest Street                                                                        | Features Covered Terrace Fitted Wardrobes Private Terrace Storage Room Utility Room Ensuite Bathroom Double Glazing Near Church Basement Fiber Optic | Furniture Optional    | Kitchen Fully Fitted      |
| <b>Garden</b> Private                                                                                               | Utilities     Electricity     Drinkable Water                                                                                                        | Category<br>Resale    |                           |