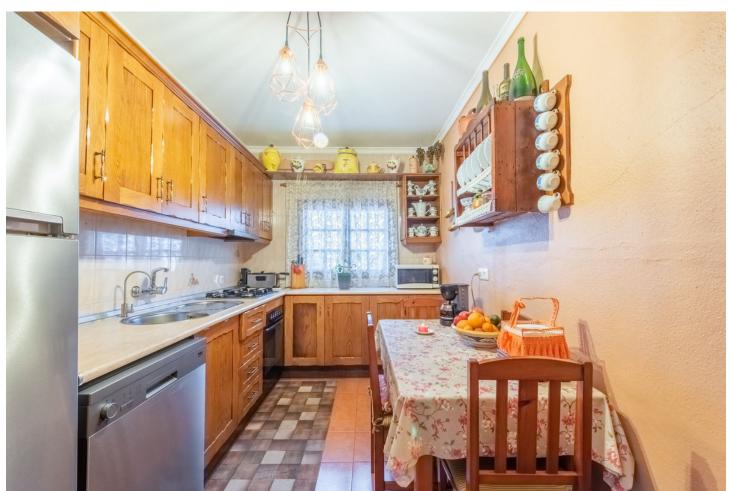

## Sales - Apartment - Benahavís 415.000€

www.mibgroup.es +34 662 58 96 58 info@mibgroup.es

Ref.-ID: MIBGR4731853 Benahavís Apartment

IBI: 353 EUR / year Rubbish: 18 EUR / year

3

2

132 m2

Independent 3-bedroom apartment with a large patio. This home consists of a large living area with a fireplace, the fully fitted kitchen sits next to the living room and has the chance to be converted into an open plan. Then three comfortable bedrooms, the master with an en-suite bathroom and nice views toward the mountains of Benahavís and the football field. One level below there is a large patio with a covered terrace and a second dining area where you can enjoy family reunions and events.