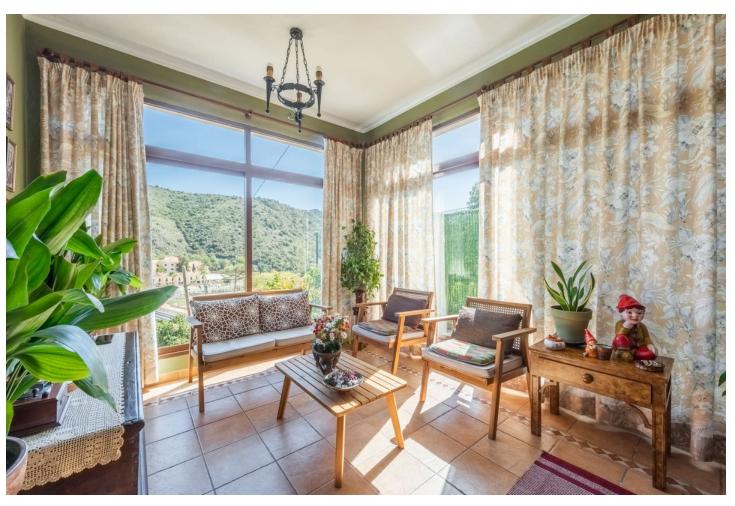

## Sales - Apartment - Benahavís 415.000€

www.mibgroup.es +34 662 58 96 58 info@mibgroup.es

Ref.-ID: MIBGR4731853 Benahavís Apartment

IBI: 353 EUR / year Rubbish: 18 EUR / year

3

2

132 m2

Independent 3-bedroom apartment with a large patio. This home consists of a large living area with a fireplace, the fully fitted kitchen sits next to the living room and has the chance to be converted into an open plan. Then three comfortable bedrooms, the master with an en-suite bathroom and nice views toward the mountains of Benahavís and the football field. One level below there is a large patio with a covered terrace and a second dining area where you can enjoy family reunions and events.