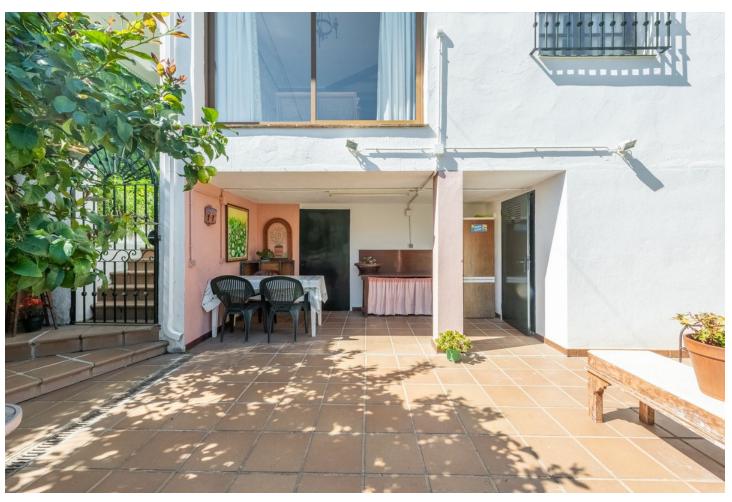

## Sales - Apartment - Benahavís 415.000€

www.mibgroup.es +34 662 58 96 58 info@mibgroup.es

Ref.-ID: MIBGR4731853 Benahavís Apartment

IBI: 353 EUR / year Rubbish: 18 EUR / year

3

2

132 m2

Independent 3-bedroom apartment with a large patio. This home consists of a large living area with a fireplace, the fully fitted kitchen sits next to the living room and has the chance to be converted into an open plan. Then three comfortable bedrooms, the master with an en-suite bathroom and nice views toward the mountains of Benahavís and the football field. One level below there is a large patio with a covered terrace and a second dining area where you can enjoy family reunions and events.