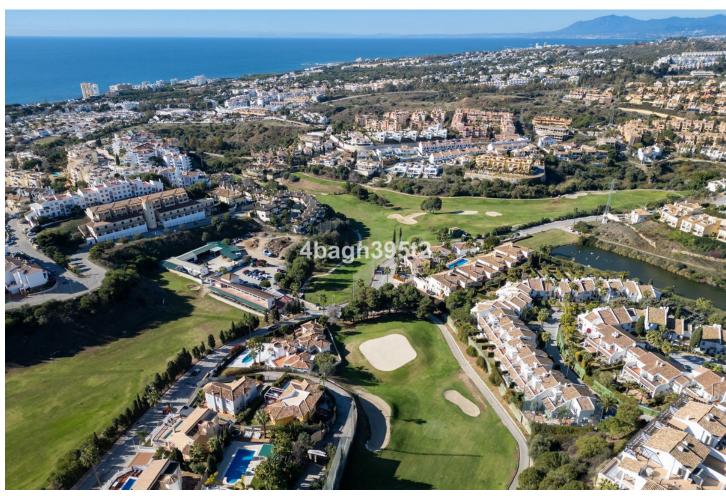

## Sales - Apartment - Miraflores 305.000€

www.mibgroup.es +34 662 58 96 58 info@mibgroup.es

Ref.-ID: MIBGR4732072 Miraflores Apartment

2

2

67 m2

The apartment has two bedrooms, a master bedroom with an ensuite bathroom and a twin room with a separate bathroom. The lounge area offers comfortable seating and dinning area. The kitchen is fully equipped with fridge freezer, washing machine, oven and hob. Off the living room there is a nice balcony terrace with views over the golf course. The urbanisation has a great swimming pool and the nearest Golf Course is Miraflores Golf. The area is popular with golfers and families. Miraflores driving range and golf club are a few minutes walk away. The beach is around a 10-15 walk and there are bars, restaurants and shops within walking distance. The apartment has a storeroom and parking space in the outside parking area.