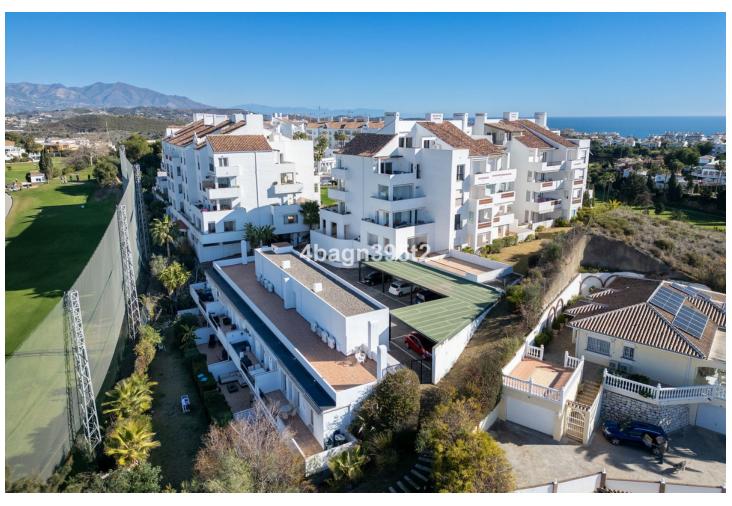

## Sales - Apartment - Miraflores 305.000€

www.mibgroup.es +34 662 58 96 58 info@mibgroup.es

Ref.-ID: MIBGR4732072 Miraflores Apartment

2

2

67 m2

The apartment has two bedrooms, a master bedroom with an ensuite bathroom and a twin room with a separate bathroom. The lounge area offers comfortable seating and dinning area. The kitchen is fully equipped with fridge freezer, washing machine, oven and hob. Off the living room there is a nice balcony terrace with views over the golf course. The urbanisation has a great swimming pool and the nearest Golf Course is Miraflores Golf. The area is popular with golfers and families. Miraflores driving range and golf club are a few minutes walk away. The beach is around a 10-15 walk and there are bars, restaurants and shops within walking distance. The apartment has a storeroom and parking space in the outside parking area.