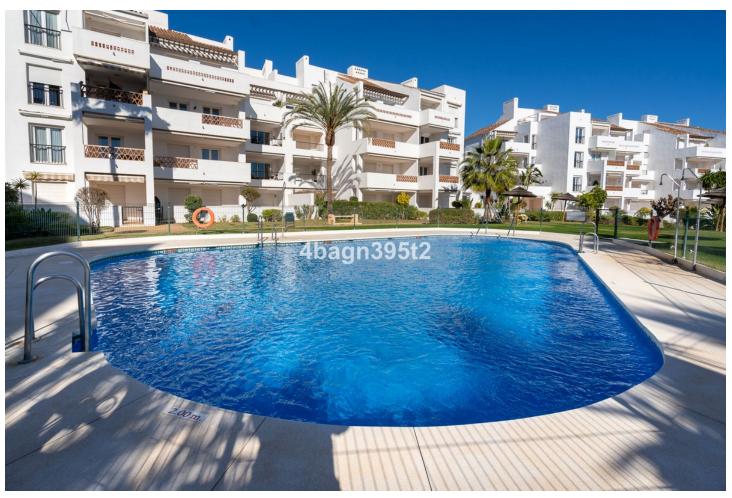

## Sales - Apartment - Miraflores 305.000€

www.mibgroup.es +34 662 58 96 58 info@mibgroup.es

Ref.-ID: MIBGR4732072 Miraflores Apartment

2

2

67 m2

The apartment has two bedrooms, a master bedroom with an ensuite bathroom and a twin room with a separate bathroom. The lounge area offers comfortable seating and dinning area. The kitchen is fully equipped with fridge freezer, washing machine, oven and hob. Off the living room there is a nice balcony terrace with views over the golf course. The urbanisation has a great swimming pool and the nearest Golf Course is Miraflores Golf. The area is popular with golfers and families. Miraflores driving range and golf club are a few minutes walk away. The beach is around a 10-15 walk and there are bars, restaurants and shops within walking distance. The apartment has a storeroom and parking space in the outside parking area.

| Setting Close To Golf Urbanisation                | <b>Orientation</b> West                  | <b>Condition</b> Good                                       | <b>Pool</b> Communal  |
|---------------------------------------------------|------------------------------------------|-------------------------------------------------------------|-----------------------|
| Climate Control Air Conditioning Hot A/C Cold A/C | <b>Views</b> Golf                        | Features Lift Fitted Wardrobes Private Terrace Storage Room | Furniture<br>Optional |
| Kitchen<br>Fully Fitted                           | Garden Communal                          | Security Gated Complex                                      | Parking Open Private  |
| Utilities  Electricity  Drinkable Water           | Category Holiday Homes Investment Resale |                                                             |                       |