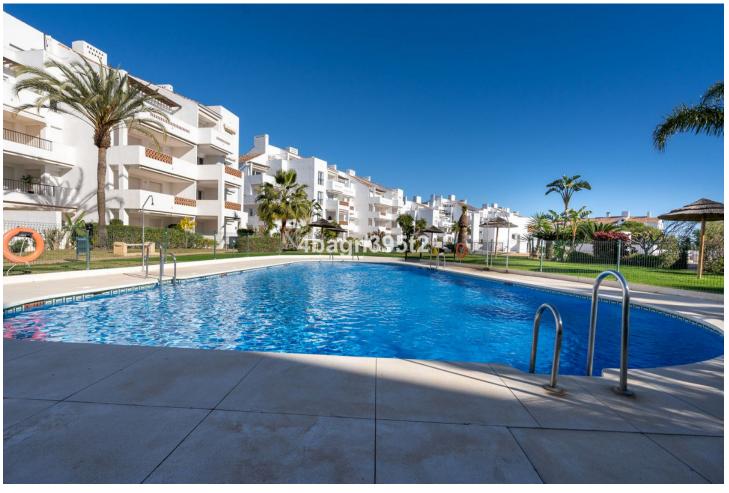

## Sales - Apartment - Miraflores 305.000€

www.mibgroup.es +34 662 58 96 58 info@mibgroup.es

Ref.-ID: MIBGR4732072 Miraflores Apartment

2

2

67 m2

The apartment has two bedrooms, a master bedroom with an ensuite bathroom and a twin room with a separate bathroom. The lounge area offers comfortable seating and dinning area. The kitchen is fully equipped with fridge freezer, washing machine, oven and hob. Off the living room there is a nice balcony terrace with views over the golf course. The urbanisation has a great swimming pool and the nearest Golf Course is Miraflores Golf. The area is popular with golfers and families. Miraflores driving range and golf club are a few minutes walk away. The beach is around a 10-15 walk and there are bars, restaurants and shops within walking distance. The apartment has a storeroom and parking space in the outside parking area.

| Setting Close To Golf Urbanisation                | <b>Orientation</b> West                  | <b>Condition</b> Good                                       | <b>Pool</b> Communal  |
|---------------------------------------------------|------------------------------------------|-------------------------------------------------------------|-----------------------|
| Climate Control Air Conditioning Hot A/C Cold A/C | <b>Views</b> Golf                        | Features Lift Fitted Wardrobes Private Terrace Storage Room | Furniture<br>Optional |
| Kitchen<br>Fully Fitted                           | Garden Communal                          | Security Gated Complex                                      | Parking Open Private  |
| Utilities  Electricity  Drinkable Water           | Category Holiday Homes Investment Resale |                                                             |                       |