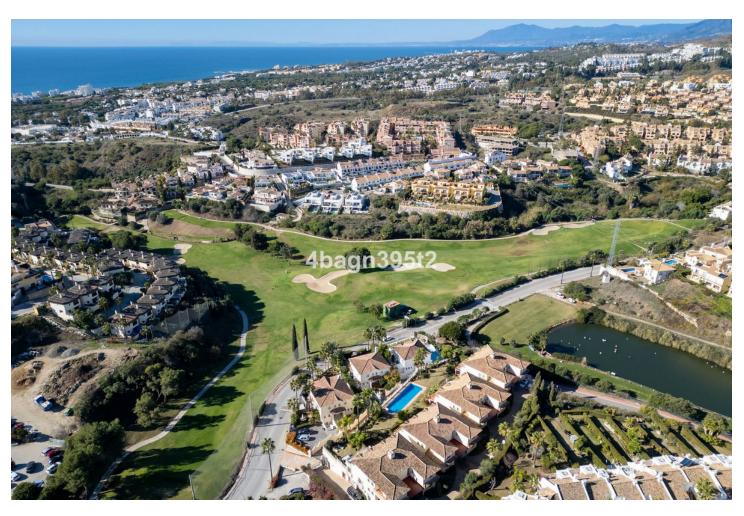

## Sales - Apartment - Miraflores 305.000€

www.mibgroup.es +34 662 58 96 58 info@mibgroup.es

Ref.-ID: MIBGR4732072 Miraflores Apartment

2

2

67 m2

The apartment has two bedrooms, a master bedroom with an ensuite bathroom and a twin room with a separate bathroom. The lounge area offers comfortable seating and dinning area. The kitchen is fully equipped with fridge freezer, washing machine, oven and hob. Off the living room there is a nice balcony terrace with views over the golf course. The urbanisation has a great swimming pool and the nearest Golf Course is Miraflores Golf. The area is popular with golfers and families. Miraflores driving range and golf club are a few minutes walk away. The beach is around a 10-15 walk and there are bars, restaurants and shops within walking distance. The apartment has a storeroom and parking space in the outside parking area.